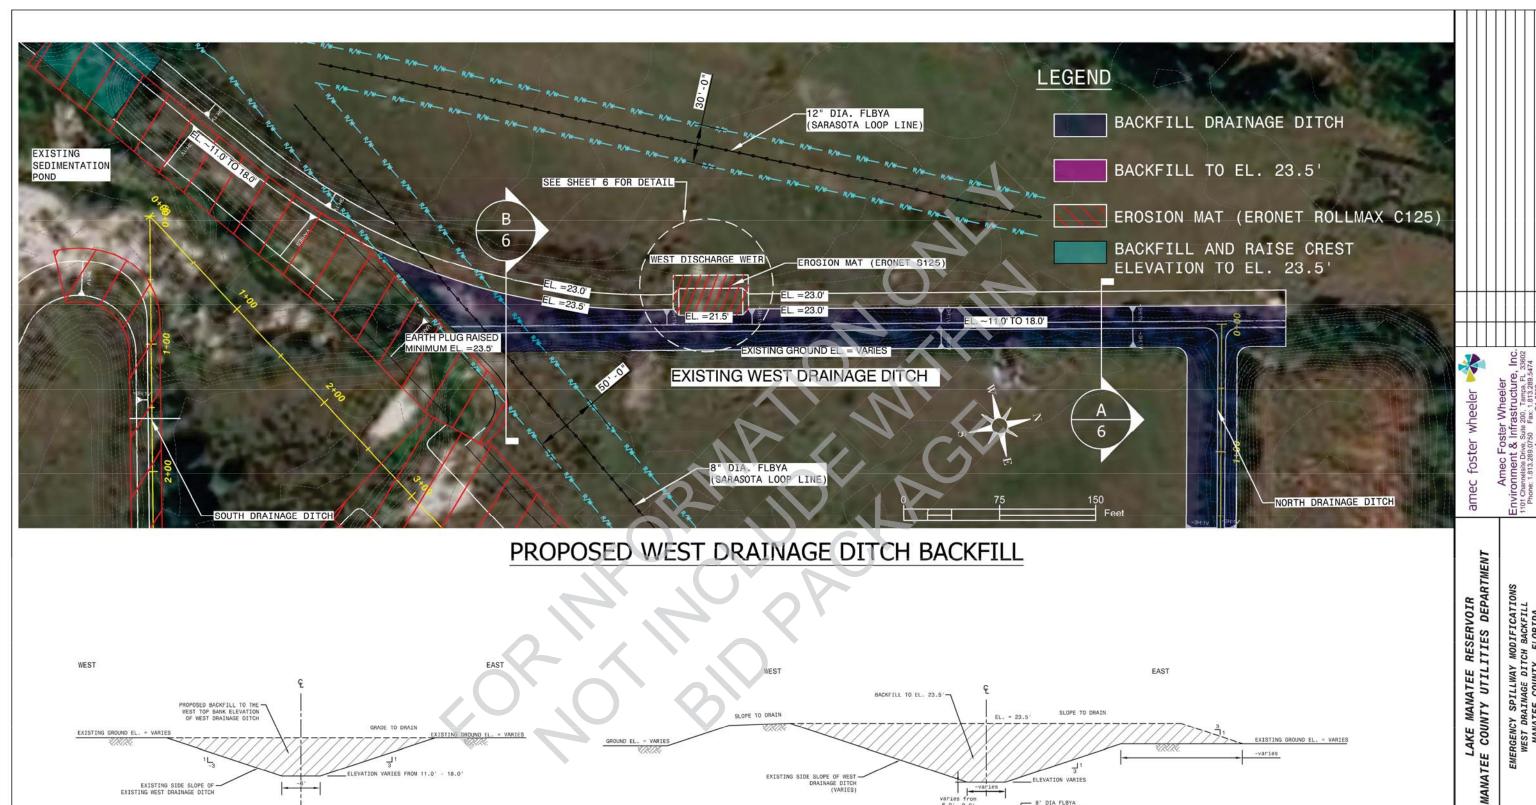

NOT TO SCALE

LAKE MANATEE RESERVOIR MANATEE COUNTY UTILITIES DEPARTMENT

TYPICAL WEST DRAINAGE DITCH BACKFILL NOT TO SCALE

TYPICAL WEST DRAINAGE DITCH EARTH PLUS

NOT TO SCALE Date: 2018.02.07 15:29:55

CHECKED BY: M.CHOMTID PROJECT NO.: 300472X4 Digitally signed by Mark Chomtid DN: c=GB, I=Knutsford, o=AMEC FOSTER WHEELER P L C, cn=Mark Chomtid, email=Mark.Chomtid@amecf

DATE: February 7, 2018 DRAWN BY: M.VIVES

LAKE MANATEE RESERVOIR

MANATEE COUNTY UTILITIES DEPARTMENT

MANATEE COUNTY UTILITIES DEPARTMENT

EMERGENCY SPILLWAY MODIFICATIONS

WEST DISCHARGE WEIR PLAN, SECTIONS & DETAILS