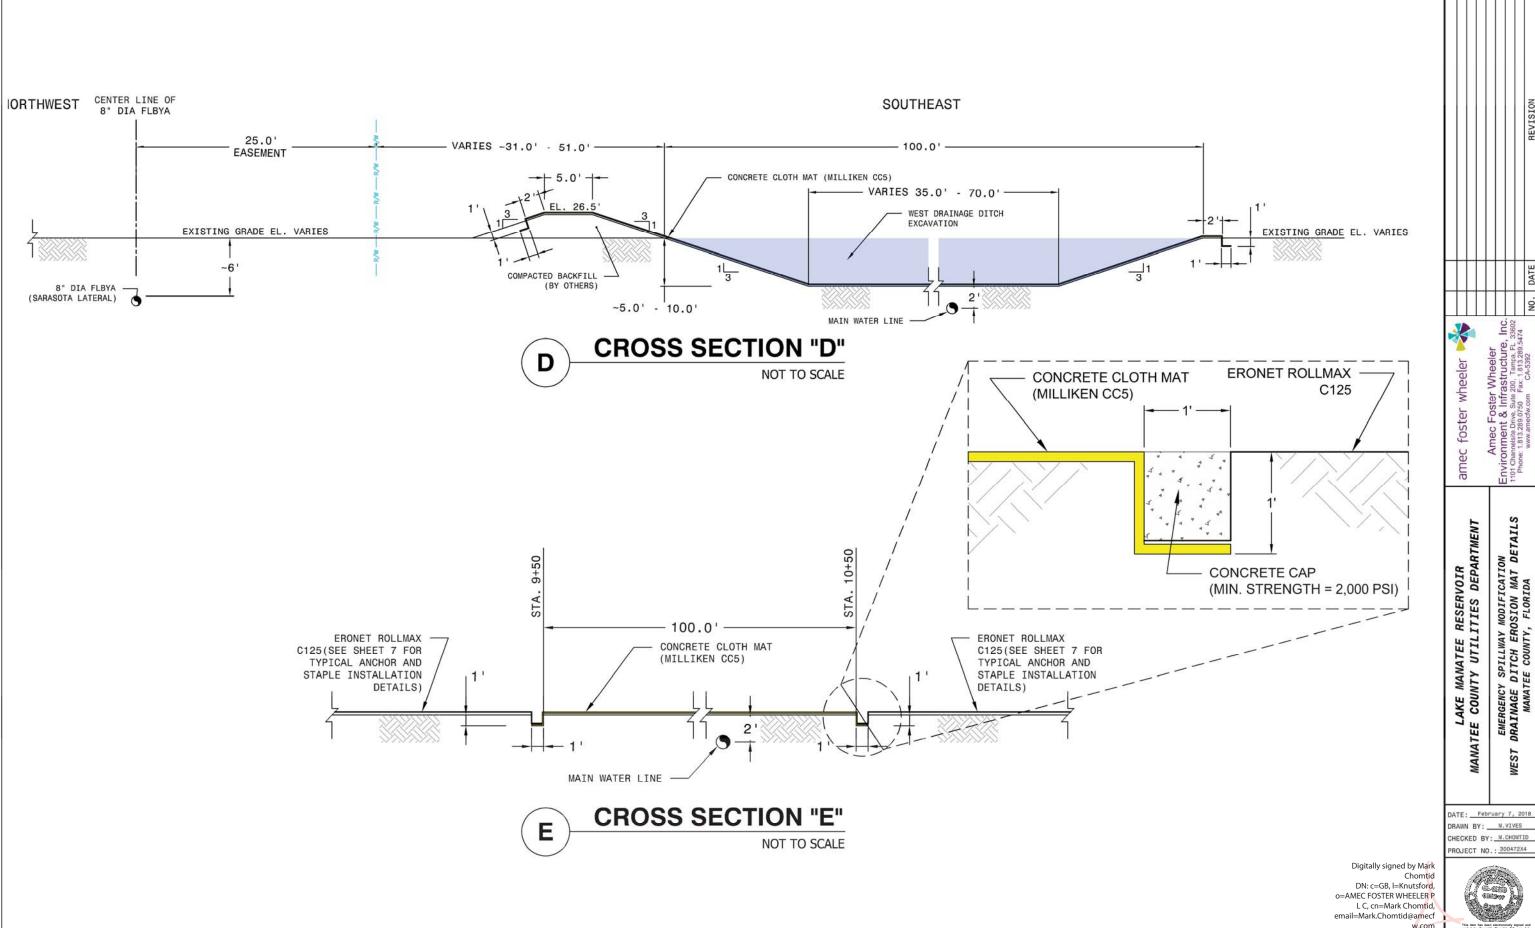

## BID PACKAGE IFB No. 18-R068073DW REVISED DATE: February 7, 2018

| INDEX OF DRAWINGS |                                                 |
|-------------------|-------------------------------------------------|
| SHEET NUMBER      | SHEET TITTLE                                    |
| 1                 | COVER SHEET                                     |
| 2                 | EMERGENCY SPILLWAY SITE MAP                     |
| 3                 | SPILLWAY STRUCTURES AND SPREADER DITCH PLAN     |
| 4                 | EMERGENCY SPILLWAY CROSS SECTION A & DETAILS    |
| 5                 | EMERGENCY SPILLWAY CROSS SECTIONS B, C DETALLES |
| 6                 | WEST DITCH BACKFILL                             |
| 7                 | WEST DISCHARGE WEIR PLAN, SECTIONS & DETAILS    |
| 8                 | DRAINAGE DITCH BLOCK LOCATION PLAN              |
| 9                 | TYPICAL DRAINAGE BLOCK PLAN SECTION             |
| 10                | WEST DRAINAGE DITCH VEHICLE PAD PLAN            |
| 11                | WEST DRAINAGE DITCH VEHICLE PAD DETAILS         |
| 12                | WEST DRAINAGE DITCH EROSION MAT DETAIL          |
| 13                | WEST DISCHARGE WEIR DETAIL                      |
| 14                | WEST DRAINAGE DITCH PLAN & PROFILE              |
| 15                | SEDIMENTATION POND GRADING PLAN                 |
| 16                | SEDIMENTATION POND CROSS SECTIONS A-C DETAILS   |
| 17                | SEDIMENTATION POND CROSS SECTIONS D & E DETAILS |
| 18                | SEDIMENTATION POND CROSS SECTIONS F & G DETAILS |