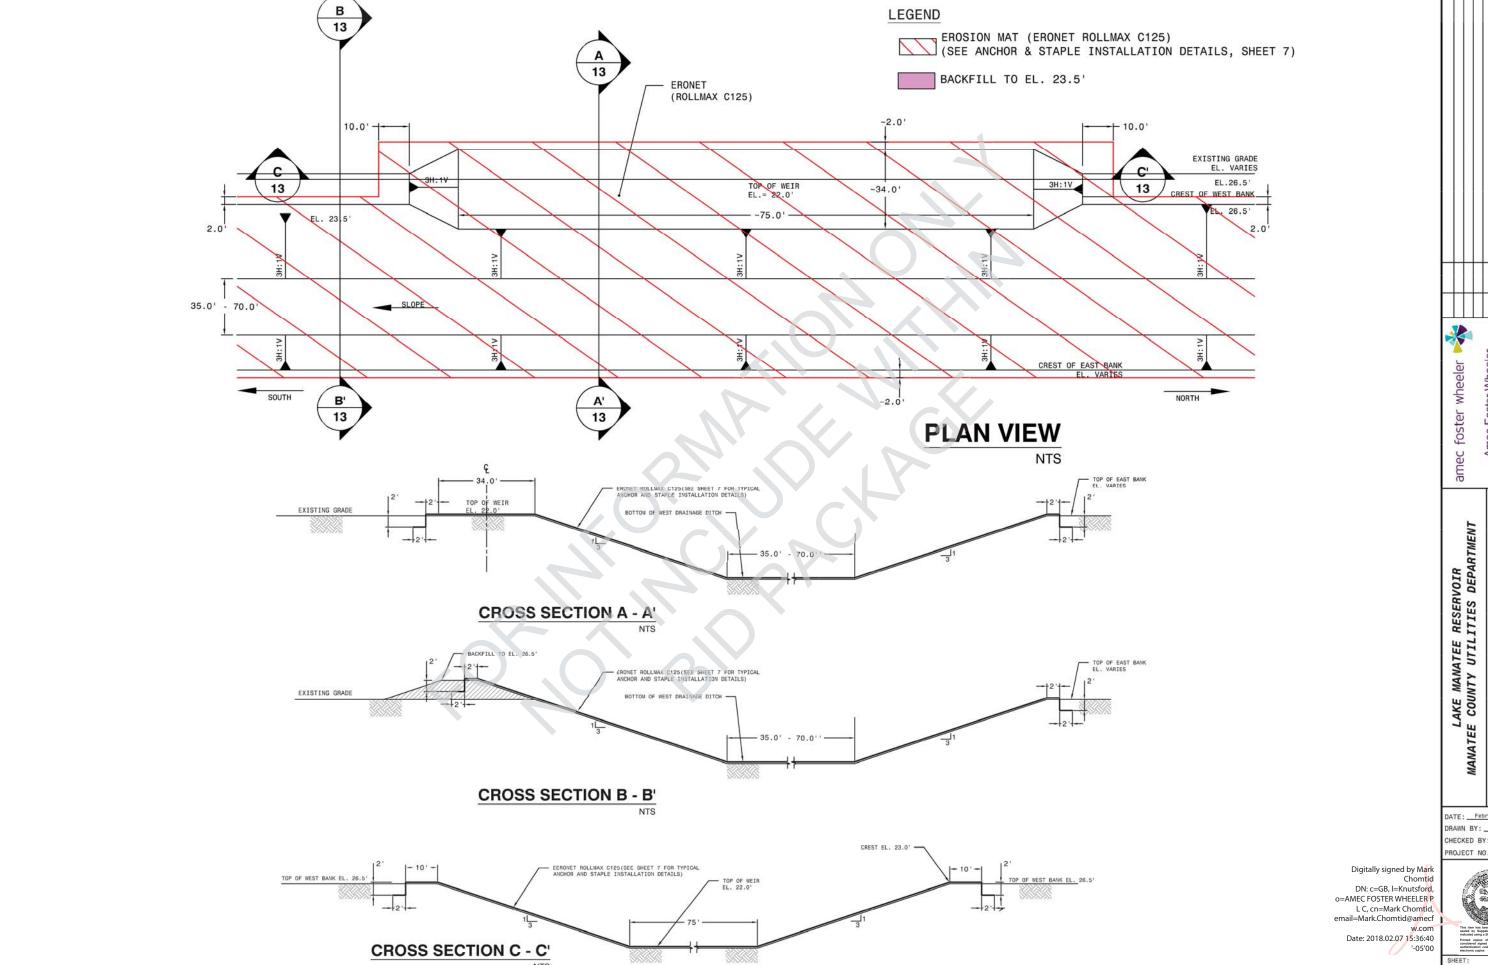

DATE: February 7, 2018

DRAWN BY: M.VIVES CHECKED BY: M.CHOMTID ROJECT NO.: 300472X4

LAKE MANATEE RESERVOIR MANATEE COUNTY UTILITIES DEPARTMENT

**LEGEND** 

EROSION CONTROL MAT (ERONET ROLLMAX C-125) (SEE ANCHOR & STAPLE INSTALLATION DETAILS, SHEET 7)

DRAINAGE DITCH BLOCK

### TYPICAL DRAINAGE BLOCK PLAN VIEW

**CROSS SECTION A** 

EXISTING GROUND **EXISTING GROUND** EROSION CONTROL MAT-(ERONET ROLLMAX C-125) (TYPICAL) (SEE ANCHOR & STAPLE INSTALLATION DETAILS, SHEET 7)

**CROSS SECTION B** 

EXISTING GROUND -EROSION CONTROL MAT (ERONET ROLLMAX C-125) (SEE ANCHOR & STAPLE INSTALLATION DETAILS, SHEET 7) FOSTER WHEELER P L C -12" U-SHAPE STAPLE (TYPICAL) email=Mark.Chomtid@amecfw. Date: 2018.02.07 15:32:29