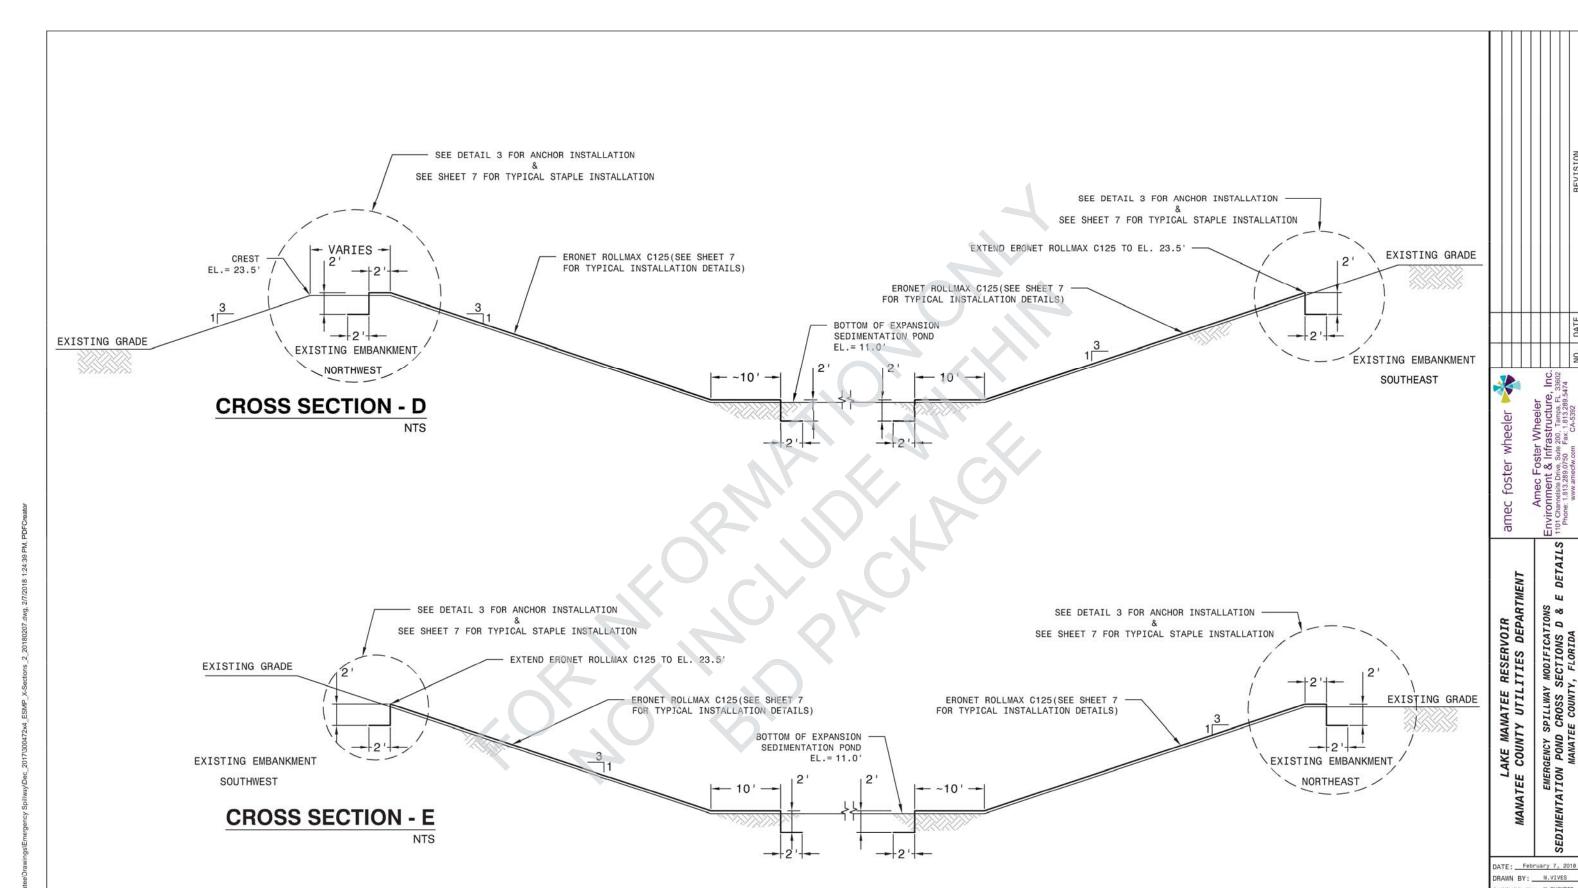

## BID PACKAGE IFB No. 18-R068073DW REVISED DATE: February 7, 2018

| INDEX OF DRAWINGS |                                                 |
|-------------------|-------------------------------------------------|
| SHEET NUMBER      | SHEET TITTLE                                    |
| 1                 | COVER SHEET                                     |
| 2                 | EMERGENCY SPILLWAY SITE MAP                     |
| 3                 | SPILLWAY STRUCTURES AND SPREADER DITCH PLAN     |
| 4                 | EMERGENCY SPILLWAY CROSS SECTION A & DETAILS    |
| 5                 | EMERGENCY SPILLWAY CROSS SECTIONS B, C DETALLES |
| 6                 | WEST DITCH BACKFILL                             |
| 7                 | WEST DISCHARGE WEIR PLAN, SECTIONS & DETAILS    |
| 8                 | DRAINAGE DITCH BLOCK LOCATION PLAN              |
| 9                 | TYPICAL DRAINAGE BLOCK PLAN SECTION             |
| 10                | WEST DRAINAGE DITCH VEHICLE PAD PLAN            |
| 11                | WEST DRAINAGE DITCH VEHICLE PAD DETAILS         |
| 12                | WEST DRAINAGE DITCH EROSION MAT DETAIL          |
| 13                | WEST DISCHARGE WEIR DETAIL                      |
| 14                | WEST DRAINAGE DITCH PLAN & PROFILE              |
| 15                | SEDIMENTATION POND GRADING PLAN                 |
| 16                | SEDIMENTATION POND CROSS SECTIONS A-C DETAILS   |
| 17                | SEDIMENTATION POND CROSS SECTIONS D & E DETAILS |
| 18                | SEDIMENTATION POND CROSS SECTIONS F & G DETAILS |

eotect (300000)Proects/300472x4 Lk Manatee/Drawings/Emergency Spillway/Dec 2017/300472x4 ESMP X-Sections 2 20180207.dwg, 2/7/2018 3:15:37 PM, PDFCnes

Geolect (300000))Projects(300472xt Lk Manatee)Crawings\Emergency Soillway\Dec 2017\300472x4 ESMP X-Sections 2 20180207 dwg.