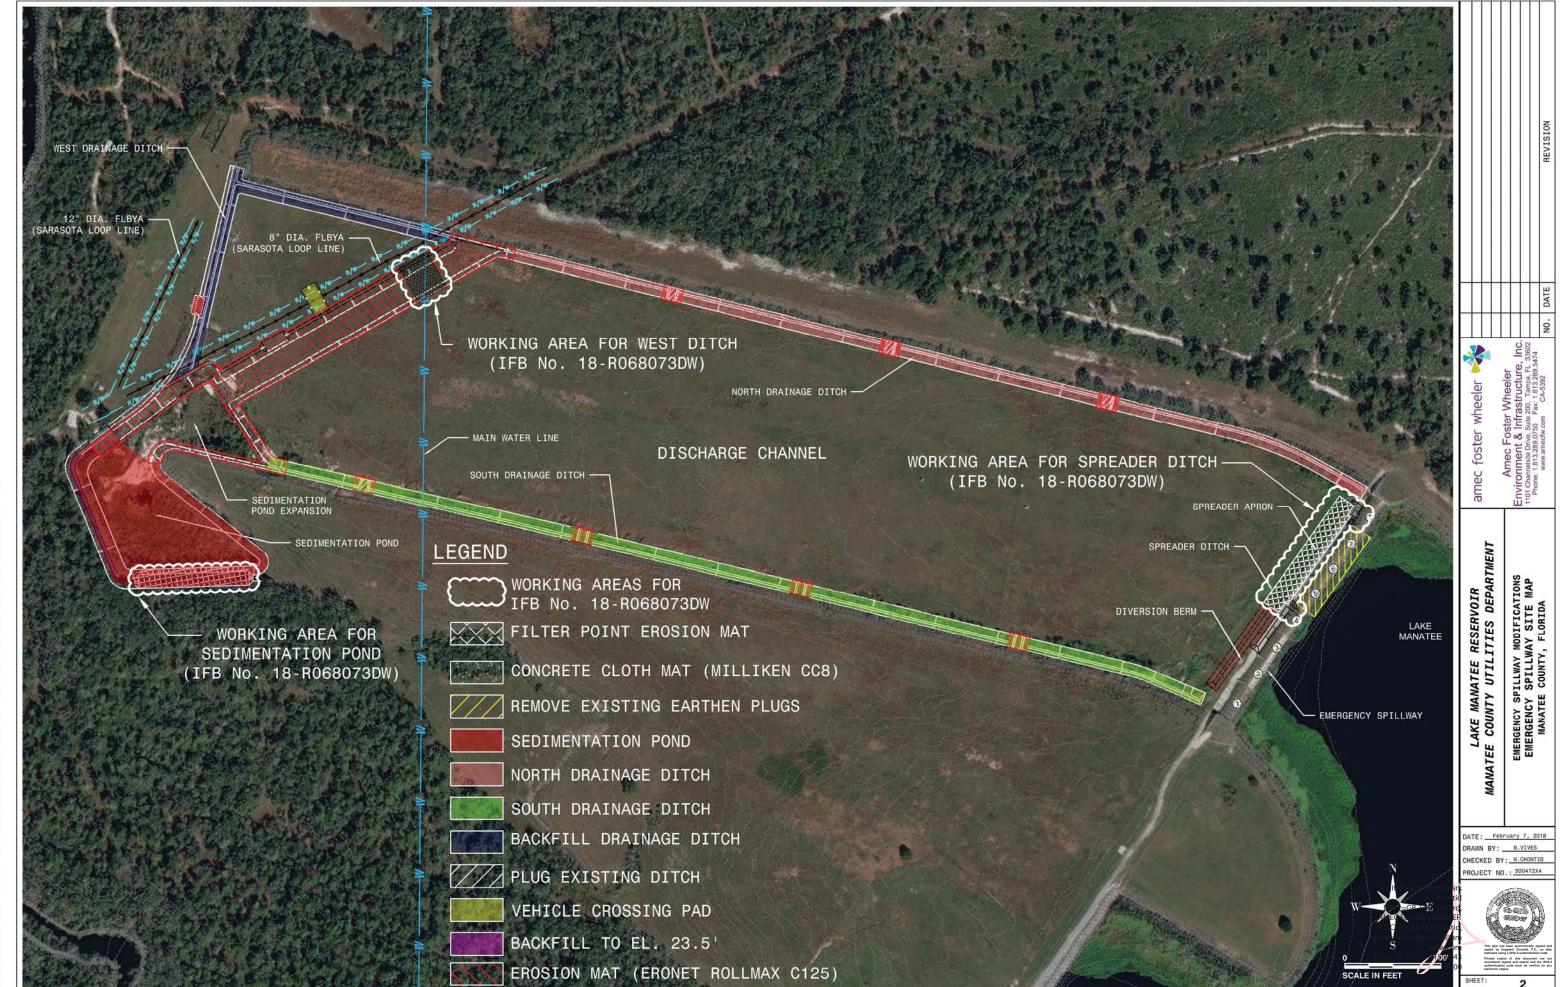

## BID PACKAGE IFB No. 18-R068073DW REVISED DATE: February 7, 2018

| INDEX OF DRAWINGS |                                                 |
|-------------------|-------------------------------------------------|
| SHEET NUMBER      | SHEET TITTLE                                    |
| 1                 | COVER SHEET                                     |
| 2                 | EMERGENCY SPILLWAY SITE MAP                     |
| 3                 | SPILLWAY STRUCTURES AND SPREADER DITCH PLAN     |
| 4                 | EMERGENCY SPILLWAY CROSS SECTION A & DETAILS    |
| 5                 | EMERGENCY SPILLWAY CROSS SECTIONS B, C DETALLES |
| 6                 | WEST DITCH BACKFILL                             |
| 7                 | WEST DISCHARGE WEIR PLAN, SECTIONS & DETAILS    |
| 8                 | DRAINAGE DITCH BLOCK LOCATION PLAN              |
| 9                 | TYPICAL DRAINAGE BLOCK PLAN SECTION             |
| 10                | WEST DRAINAGE DITCH VEHICLE PAD PLAN            |
| 11                | WEST DRAINAGE DITCH VEHICLE PAD DETAILS         |
| 12                | WEST DRAINAGE DITCH EROSION MAT DETAIL          |
| 13                | WEST DISCHARGE WEIR DETAIL                      |
| 14                | WEST DRAINAGE DITCH PLAN & PROFILE              |
| 15                | SEDIMENTATION POND GRADING PLAN                 |
| 16                | SEDIMENTATION POND CROSS SECTIONS A-C DETAILS   |
| 17                | SEDIMENTATION POND CROSS SECTIONS D & E DETAILS |
| 18                | SEDIMENTATION POND CROSS SECTIONS F & G DETAILS |