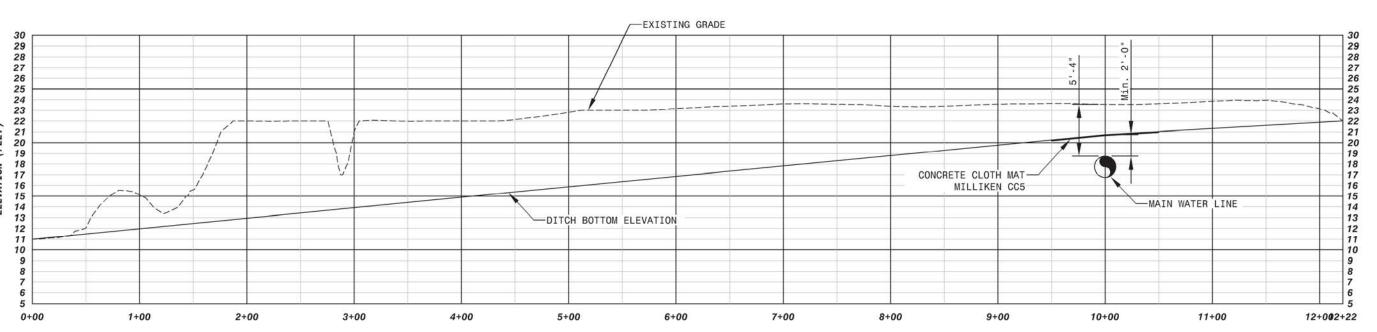

### PROPOSED WEST DRAINAGE DITCH

STATIONS 0+00.00 - 12+21.60

PROPOSED WEST DRAINAGE DITCH CENTERLINE PROFILE

Digitally signed by Mark Chomtid DN: c=GB, l=Knutsford, o=AMEC FOSTER WHEELER P L C, 'Date: 2018.02.07 15:37:48 -05'00 amec foster wheeler

LAKE MANATEE RESERVOIR MANATEE COUNTY UTILITIES DEPARTMENT EMERGENCY SPILLWAY MODIFICATION
WEST DRAINAGE DITCH PLAN & PROFILE
MANATEE COUNTY, FLORIDA

DRAWN BY: M.VIVES CHECKED BY: M.CHONTID PROJECT NO.: 300472X4