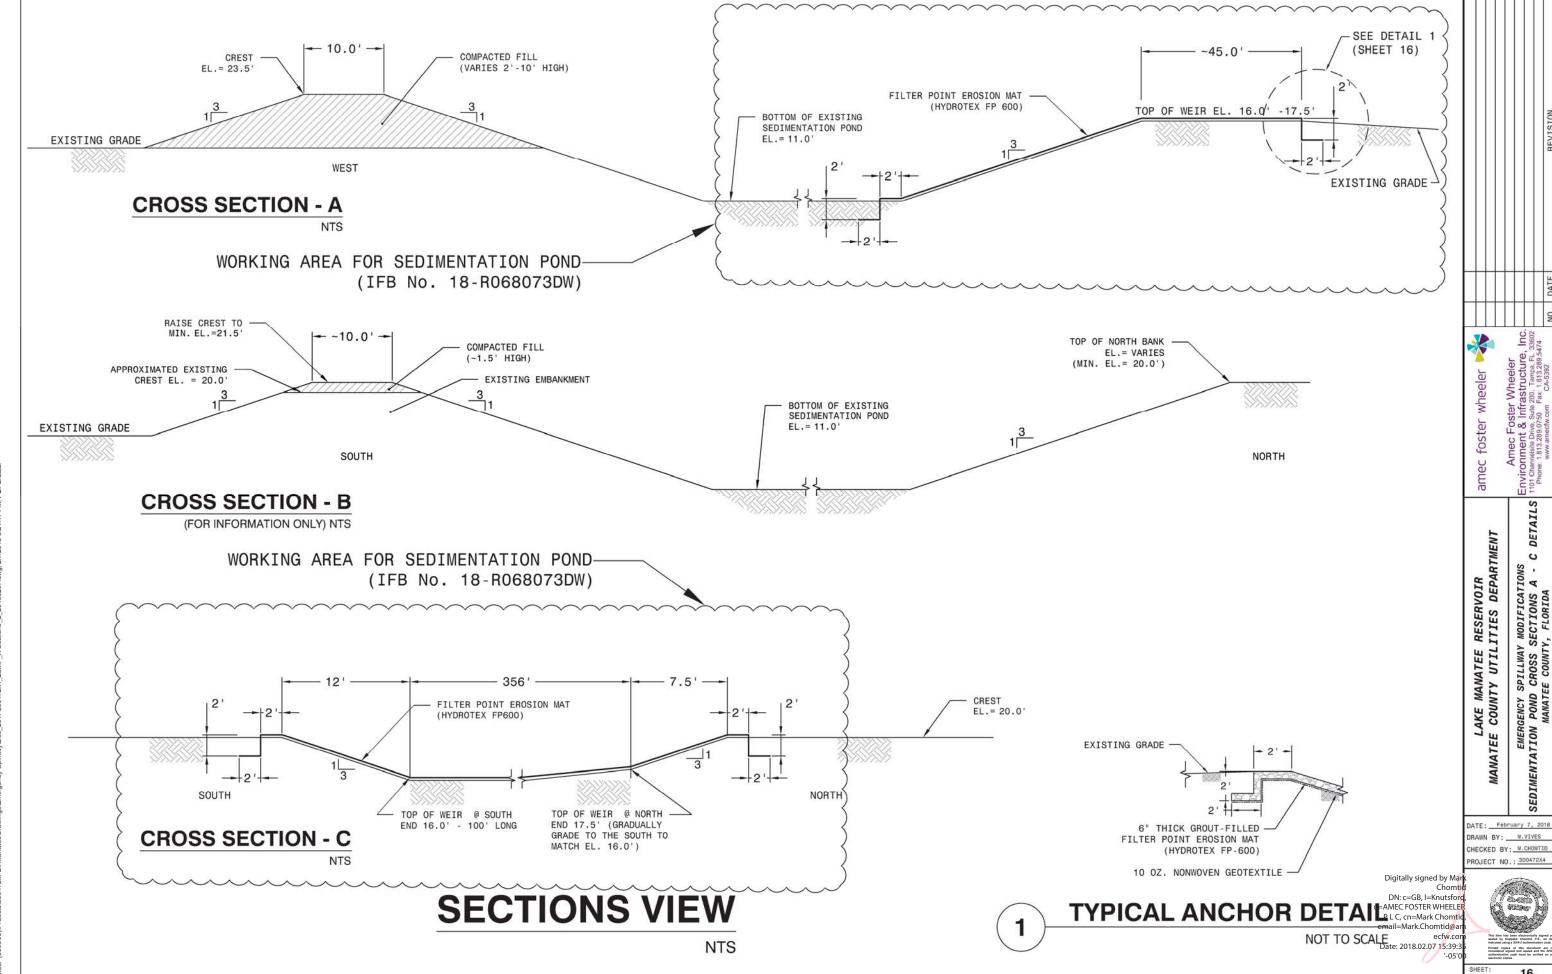

## BID PACKAGE IFB No. 18-R068073DW REVISED DATE: February 7, 2018

| INDEX OF DRAWINGS |                                                 |
|-------------------|-------------------------------------------------|
| SHEET NUMBER      | SHEET TITTLE                                    |
| 1                 | COVER SHEET                                     |
| 2                 | EMERGENCY SPILLWAY SITE MAP                     |
| 3                 | SPILLWAY STRUCTURES AND SPREADER DITCH PLAN     |
| 4                 | EMERGENCY SPILLWAY CROSS SECTION A & DETAILS    |
| 5                 | EMERGENCY SPILLWAY CROSS SECTIONS B, C DETALLES |
| 6                 | WEST DITCH BACKFILL                             |
| 7                 | WEST DISCHARGE WEIR PLAN, SECTIONS & DETAILS    |
| 8                 | DRAINAGE DITCH BLOCK LOCATION PLAN              |
| 9                 | TYPICAL DRAINAGE BLOCK PLAN SECTION             |
| 10                | WEST DRAINAGE DITCH VEHICLE PAD PLAN            |
| 11                | WEST DRAINAGE DITCH VEHICLE PAD DETAILS         |
| 12                | WEST DRAINAGE DITCH EROSION MAT DETAIL          |
| 13                | WEST DISCHARGE WEIR DETAIL                      |
| 14                | WEST DRAINAGE DITCH PLAN & PROFILE              |
| 15                | SEDIMENTATION POND GRADING PLAN                 |
| 16                | SEDIMENTATION POND CROSS SECTIONS A-C DETAILS   |
| 17                | SEDIMENTATION POND CROSS SECTIONS D & E DETAILS |
| 18                | SEDIMENTATION POND CROSS SECTIONS F & G DETAILS |

NTS

**SECTIONS VIEW** 

Digitally signed by Mark
Chomtid
DN: c=GB, l=Knutsford,
D=AMEC FOSTER WHEELER P L
C, cn=Mark Chomtid,
email=Mark.Chomtid@amecf
w.com
Date: 2018.02.07 15:40:48
'-05'00

CHECKED BY: M. CHOWITID
PROJECT NO.: 300472X4