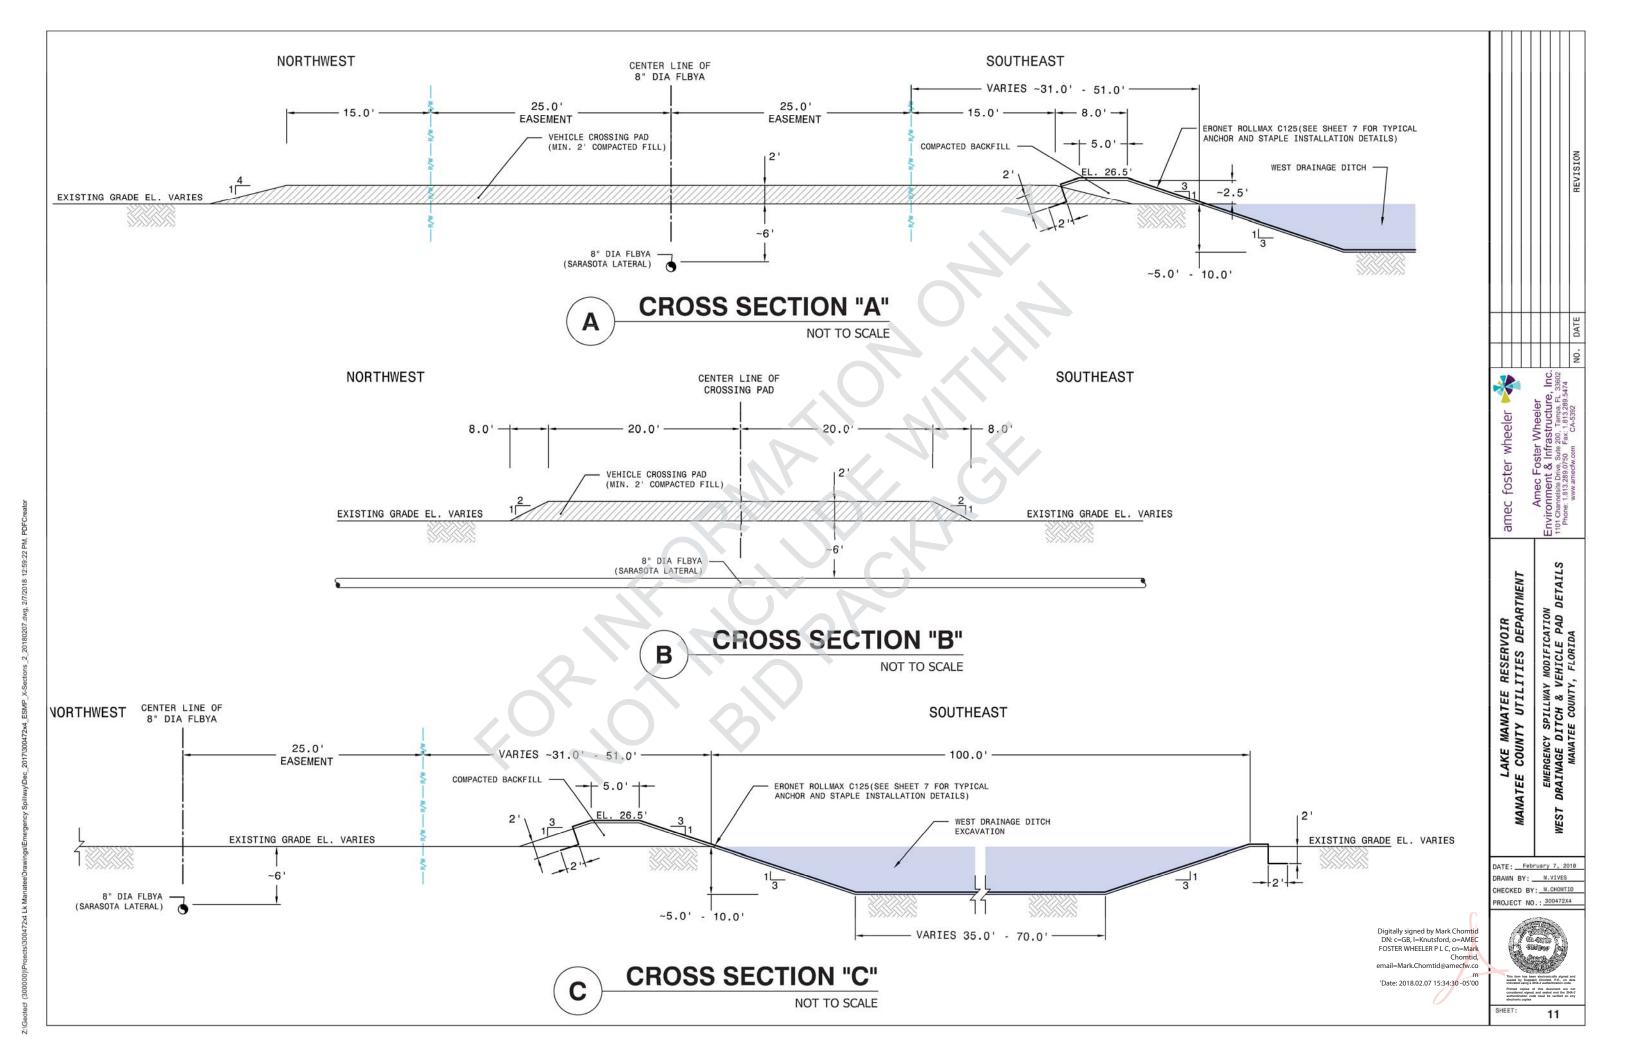

## BID PACKAGE IFB No. 18-R068073DW REVISED DATE: February 7, 2018

| INDEX OF DRAWINGS |                                                 |
|-------------------|-------------------------------------------------|
| SHEET NUMBER      | SHEET TITTLE                                    |
| 1                 | COVER SHEET                                     |
| 2                 | EMERGENCY SPILLWAY SITE MAP                     |
| 3                 | SPILLWAY STRUCTURES AND SPREADER DITCH PLAN     |
| 4                 | EMERGENCY SPILLWAY CROSS SECTION A & DETAILS    |
| 5                 | EMERGENCY SPILLWAY CROSS SECTIONS B, C DETALLES |
| 6                 | WEST DITCH BACKFILL                             |
| 7                 | WEST DISCHARGE WEIR PLAN, SECTIONS & DETAILS    |
| 8                 | DRAINAGE DITCH BLOCK LOCATION PLAN              |
| 9                 | TYPICAL DRAINAGE BLOCK PLAN SECTION             |
| 10                | WEST DRAINAGE DITCH VEHICLE PAD PLAN            |
| 11                | WEST DRAINAGE DITCH VEHICLE PAD DETAILS         |
| 12                | WEST DRAINAGE DITCH EROSION MAT DETAIL          |
| 13                | WEST DISCHARGE WEIR DETAIL                      |
| 14                | WEST DRAINAGE DITCH PLAN & PROFILE              |
| 15                | SEDIMENTATION POND GRADING PLAN                 |
| 16                | SEDIMENTATION POND CROSS SECTIONS A-C DETAILS   |
| 17                | SEDIMENTATION POND CROSS SECTIONS D & E DETAILS |
| 18                | SEDIMENTATION POND CROSS SECTIONS F & G DETAILS |