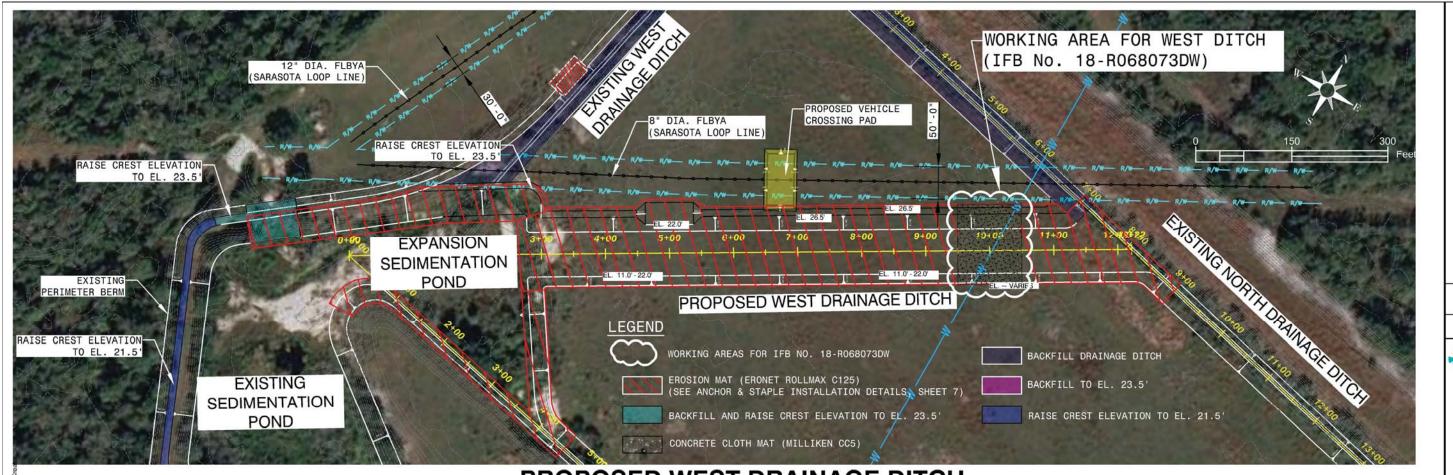

### PROPOSED WEST DRAINAGE DITCH

STATIONS 0+00.00 - 12+21.60

PROPOSED WEST DRAINAGE DITCH CENTERLINE PROFILE

Digitally signed by Mark Chomtid DN: c=GB, l=Knutsford, o=AMEC FOSTER WHEELER P L C, 'Date: 2018.02.07 15:37:48 -05'00 amec foster wheeler

LAKE MANATEE RESERVOIR MANATEE COUNTY UTILITIES DEPARTMENT EMERGENCY SPILLWAY MODIFICATION
WEST DRAINAGE DITCH PLAN & PROFILE
MANATEE COUNTY, FLORIDA

DRAWN BY: M.VIVES CHECKED BY: M.CHONTID PROJECT NO.: 300472X4