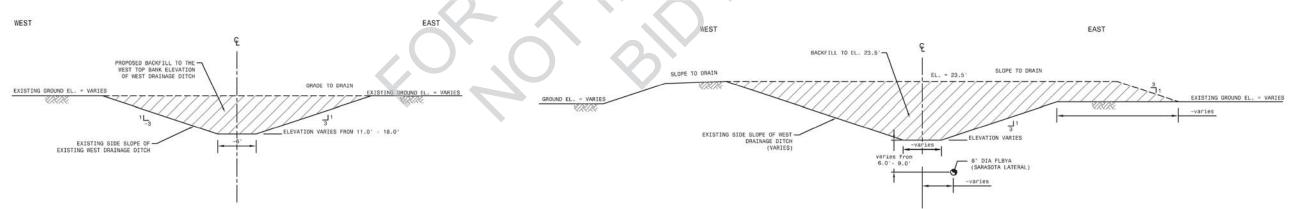

NOT TO SCALE

LAKE MANATEE RESERVOIR MANATEE COUNTY UTILITIES DEPARTMENT

TYPICAL WEST DRAINAGE DITCH BACKFILL NOT TO SCALE

TYPICAL WEST DRAINAGE DITCH EARTH PLUS

NOT TO SCALE Date: 2018.02.07 15:29:55

CHECKED BY: M.CHOMTID PROJECT NO.: 300472X4 Digitally signed by Mark Chomtid DN: c=GB, I=Knutsford, o=AMEC FOSTER WHEELER P L C, cn=Mark Chomtid, email=Mark.Chomtid@amecf