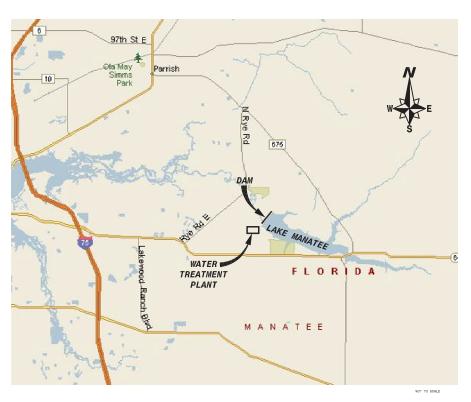

# 000)|Projects\300472x4 Lk Manatee\Drawings\Energency Spilway\Dec. 2017\300472x4 COVER. 20180207.dwg, 2/7/2018 82.9:36 AM, PDFCr

# CONSTRUCTION PLANS FOR: **EMERGENCY SPILLWAY MODIFICATIONS**

### MANATEE COUNTY, FLORIDA

AMEC PROJECT NUMBER: 300472x4



SITE LOCATION MAP

### PLANS PREPARED FOR:



### PLANS PREPARED BY:

amec foster wheeler

Amec Foster Wheeler Environment & Infrastructure, Inc.

1101 Channelside Drive, Suite 200, Tampa, FL 32602 Phone: 1.813.289.0750 Fax: 1.813.289.5474 www.amecfw.com CA-5392

## BID PACKAGE IFB No. 18-R068073DW REVISED DATE: February 7, 2018

| INDEX OF DRAWINGS |                                                 |
|-------------------|-------------------------------------------------|
| SHEET NUMBER      | SHEET TITTLE                                    |
| 1                 | COVER SHEET                                     |
| 2                 | EMERGENCY SPILLWAY SITE MAP                     |
| 3                 | SPILLWAY STRUCTURES AND SPREADER DITCH PLAN     |
| 4                 | EMERGENCY SP