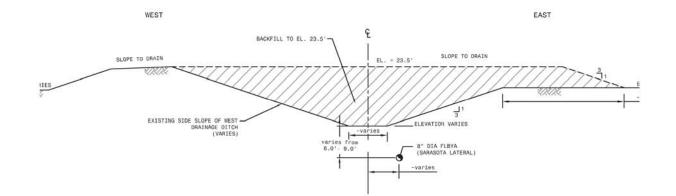

NOT TO SCALE

LAKE MANATEE RESERVOIR MANATEE COUNTY UTILITIES DEPARTMENT

TYPICAL WEST DRAINAGE DITCH BACKFILL NOT TO SCALE

TYPICAL WEST DRAINAGE DITCH EARTH PLUS

NOT TO SCALE Date: 2018.02.07 15:29:55

CHECKED BY: M.CHOMTID PROJECT NO.: 300472X4 Digitally signed by Mark Chomtid DN: c=GB, I=Knutsford, o=AMEC FOSTER WHEELER P L C, cn=Mark Chomtid, email=Mark.Chomtid@amecf