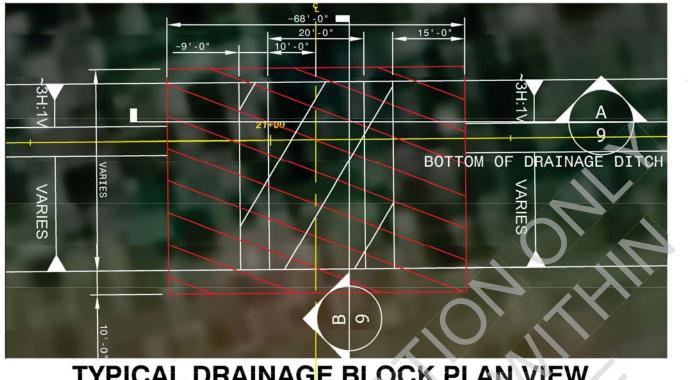

DRAINAGE DITCH BLOCK

### TYPICAL DRAINAGE BLOCK PLAN VIEW

**CROSS SECTION A** 

EXISTING GROUND **EXISTING GROUND** EROSION CONTROL MAT-(ERONET ROLLMAX C-125) (TYPICAL) (SEE ANCHOR & STAPLE INSTALLATION DETAILS, SHEET 7)

**CROSS SECTION B** 