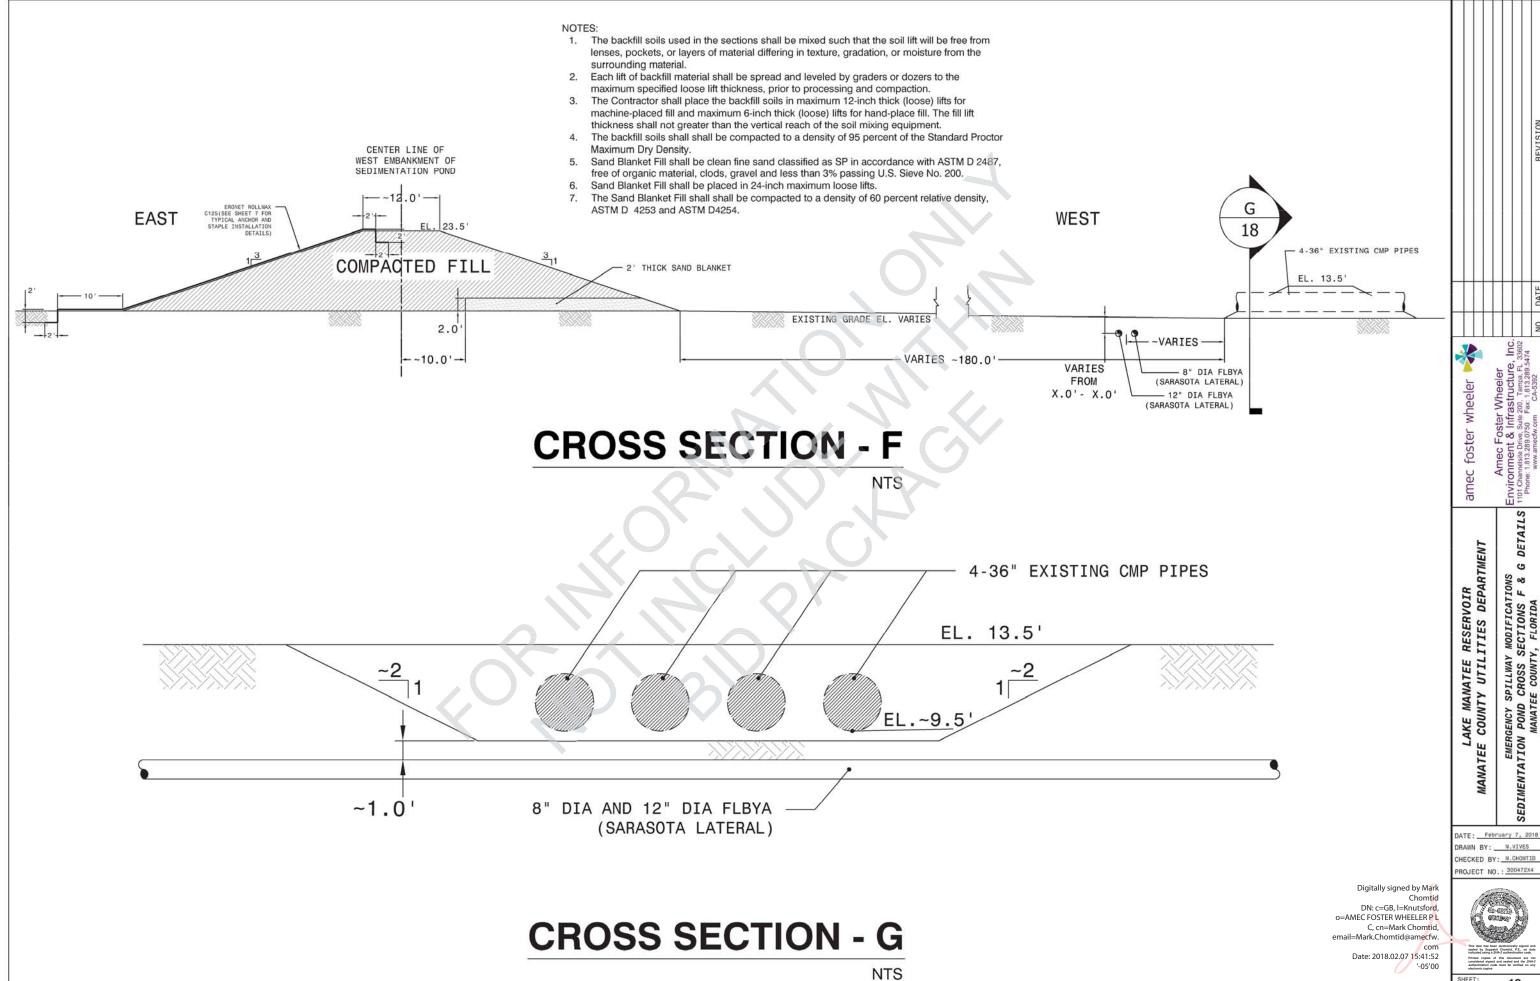

## BID PACKAGE IFB No. 18-R068073DW REVISED DATE: February 7, 2018

| INDEX OF DRAWINGS |                                                 |
|-------------------|-------------------------------------------------|
| SHEET NUMBER      | SHEET TITTLE                                    |
| 1                 | COVER SHEET                                     |
| 2                 | EMERGENCY SPILLWAY SITE MAP                     |
| 3                 | SPILLWAY STRUCTURES AND SPREADER DITCH PLAN     |
| 4                 | EMERGENCY SPILLWAY CROSS SECTION A & DETAILS    |
| 5                 | EMERGENCY SPILLWAY CROSS SECTIONS B, C DETALLES |
| 6                 | WEST DITCH BACKFILL                             |
| 7                 | WEST DISCHARGE WEIR PLAN, SECTIONS & DETAILS    |
| 8                 | DRAINAGE DITCH BLOCK LOCATION PLAN              |
| 9                 | TYPICAL DRAINAGE BLOCK PLAN SECTION             |
| 10                | WEST DRAINAGE DITCH VEHICLE PAD PLAN            |
| 11                | WEST DRAINAGE DITCH VEHICLE PAD DETAILS         |
| 12                | WEST DRAINAGE DITCH EROSION MAT DETAIL          |
| 13                | WEST DISCHARGE WEIR DETAIL                      |
| 14                | WEST DRAINAGE DITCH PLAN & PROFILE              |
| 15                | SEDIMENTATION POND GRADING PLAN                 |
| 16                | SEDIMENTATION POND CROSS SECTIONS A-C DETAILS   |
| 17                | SEDIMENTATION POND CROSS SECTIONS D & E DETAILS |
| 18                | SEDIMENTATION POND CROSS SECTIONS F & G DETAILS |

ally signed by Mark
Chomtid
c=GB, I=Knutsford,
STER WHEELER P L
cn=Mark Chomtid,
the Chomtid amend

authentication code must be ve electronic copies

17

s item led by icated o nted c sideres hentica tronic