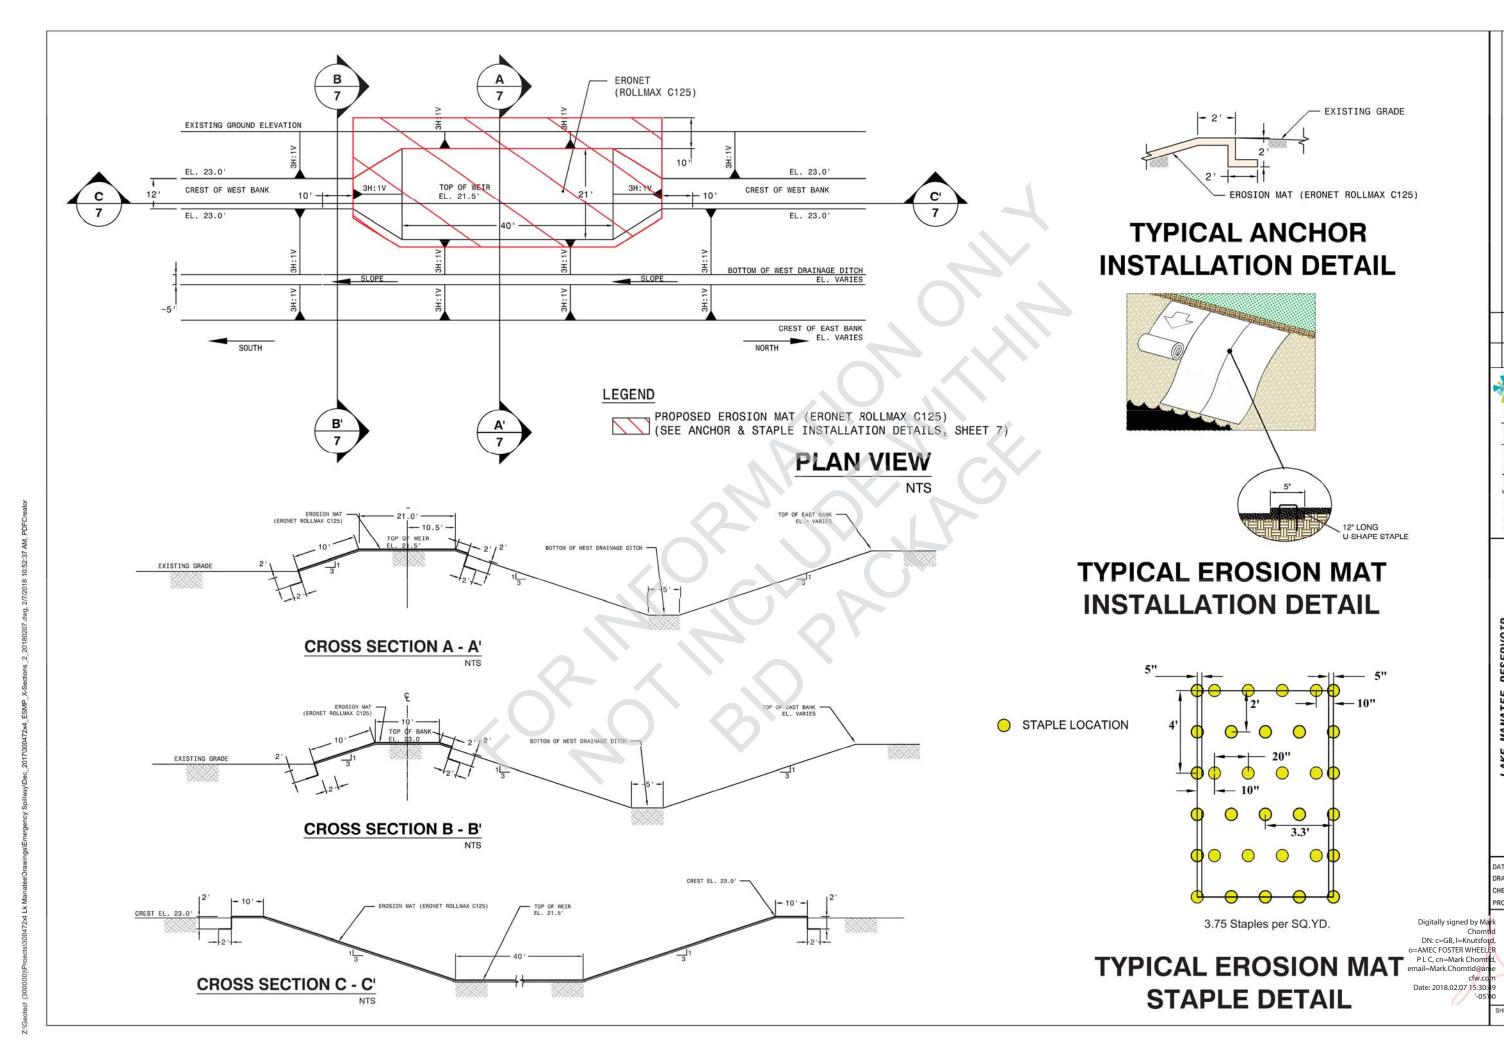

DATE: February 7, 2018 DRAWN BY: M.VIVES

LAKE MANATEE RESERVOIR

MANATEE COUNTY UTILITIES DEPARTMENT

MANATEE COUNTY UTILITIES DEPARTMENT

EMERGENCY SPILLWAY MODIFICATIONS

WEST DISCHARGE WEIR PLAN, SECTIONS & DETAILS

DATE: February 7, 2018

DRAWN BY: M.VIVES CHECKED BY: M.CHOMTID ROJECT NO.: 300472X4

LAKE MANATEE RESERVOIR MANATEE COUNTY UTILITIES DEPARTMENT

**LEGEND** 

EROSION CONTROL MAT (ERONET ROLLMAX C-125) (SEE ANCHOR & STAPLE INSTALLATION DETAILS, SHEET 7)