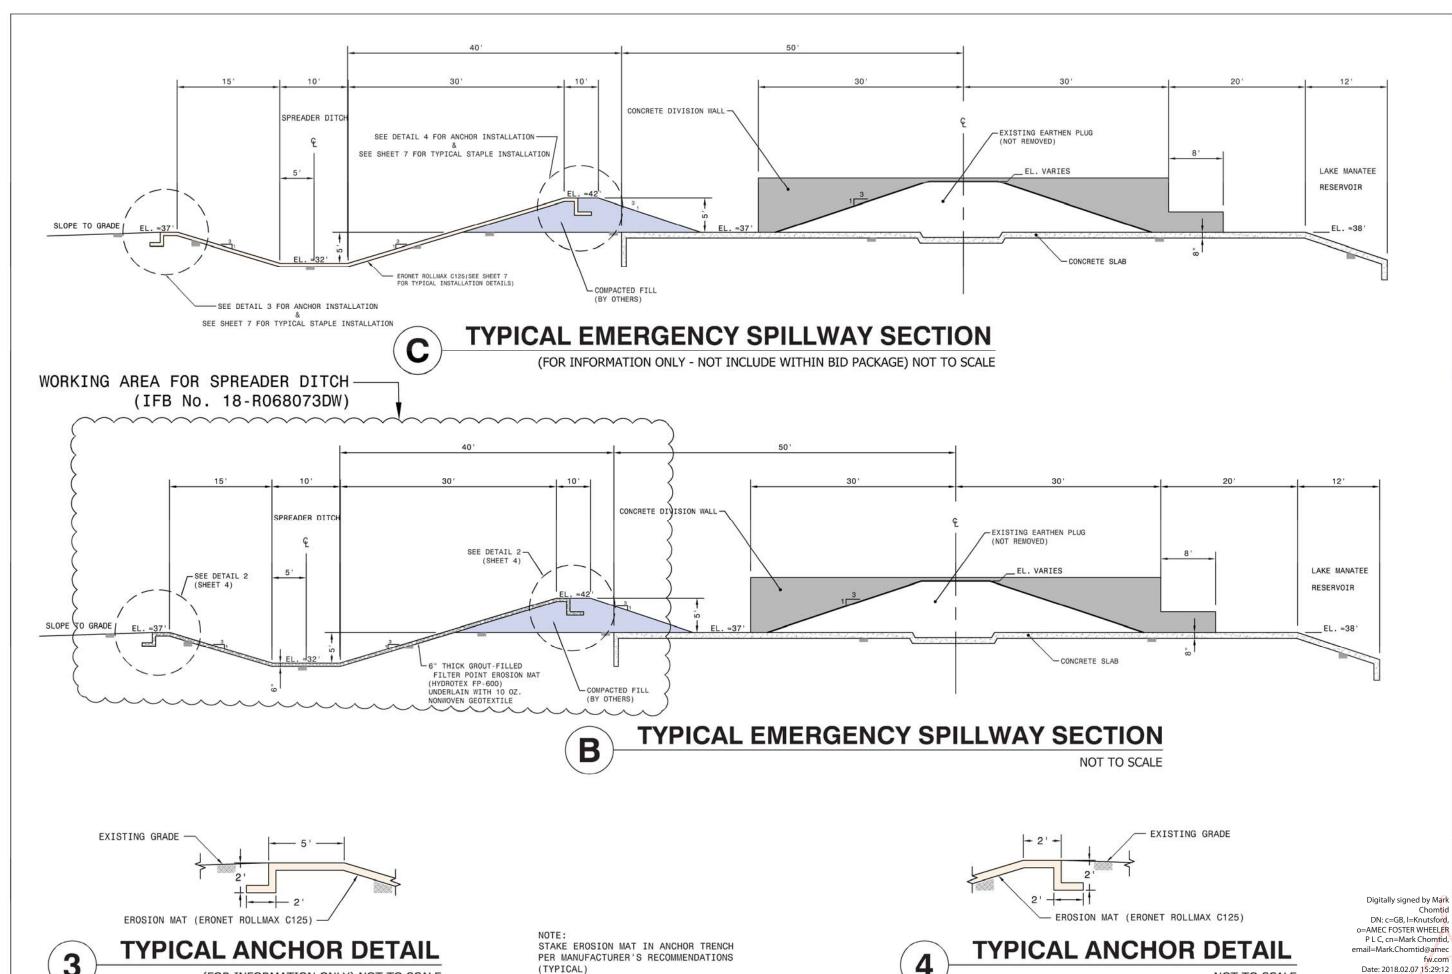

MANATEE COUNTY UTILITIES DEPARTMENT
EMERGENCY SPILLWAY MODIFICATIONS

DATE: February 7, 2018
DRAWN BY: M.VIVES
CHECKED BY: M.CHOMTID
PROJECT NO.: 300472X4

SHEET:

(FOR INFORMATION ONLY) NOT TO SCALE

DATE: February 7, 2018 DRAWN BY: M.VIVES CHECKED BY: M.CHOMTID PROJECT NO.: 300472X4