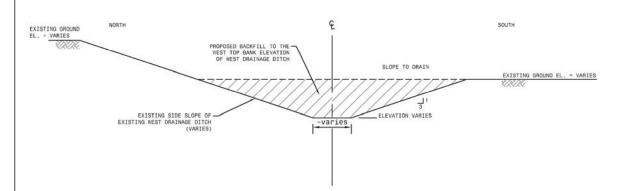

### PROPOSED NORTH DRAINAGE DITCH BACKFILL

### TYPICAL NORTH DRAINAGE DITCH BACKFILL

(FOR INFORMATION ONLY - NOT INCLUDE WITHIN BID PACKAGE) NOT TO SCALE

### TYPICAL NORTH DRAINAGE DITCH BACKFILL OVER 8"-DIA. FLEYAned by Mail

(FOR INFORMATION ONLY - NOT INCLUDE WITHIN BID PACKAGE) NOT TO CALE - Knutsfor o=AMEC FOSTER WHEELER P L C, cn=Mark Chomtic

email=Mark.Chomtid@a Date: 2018.02.07 15:31:29