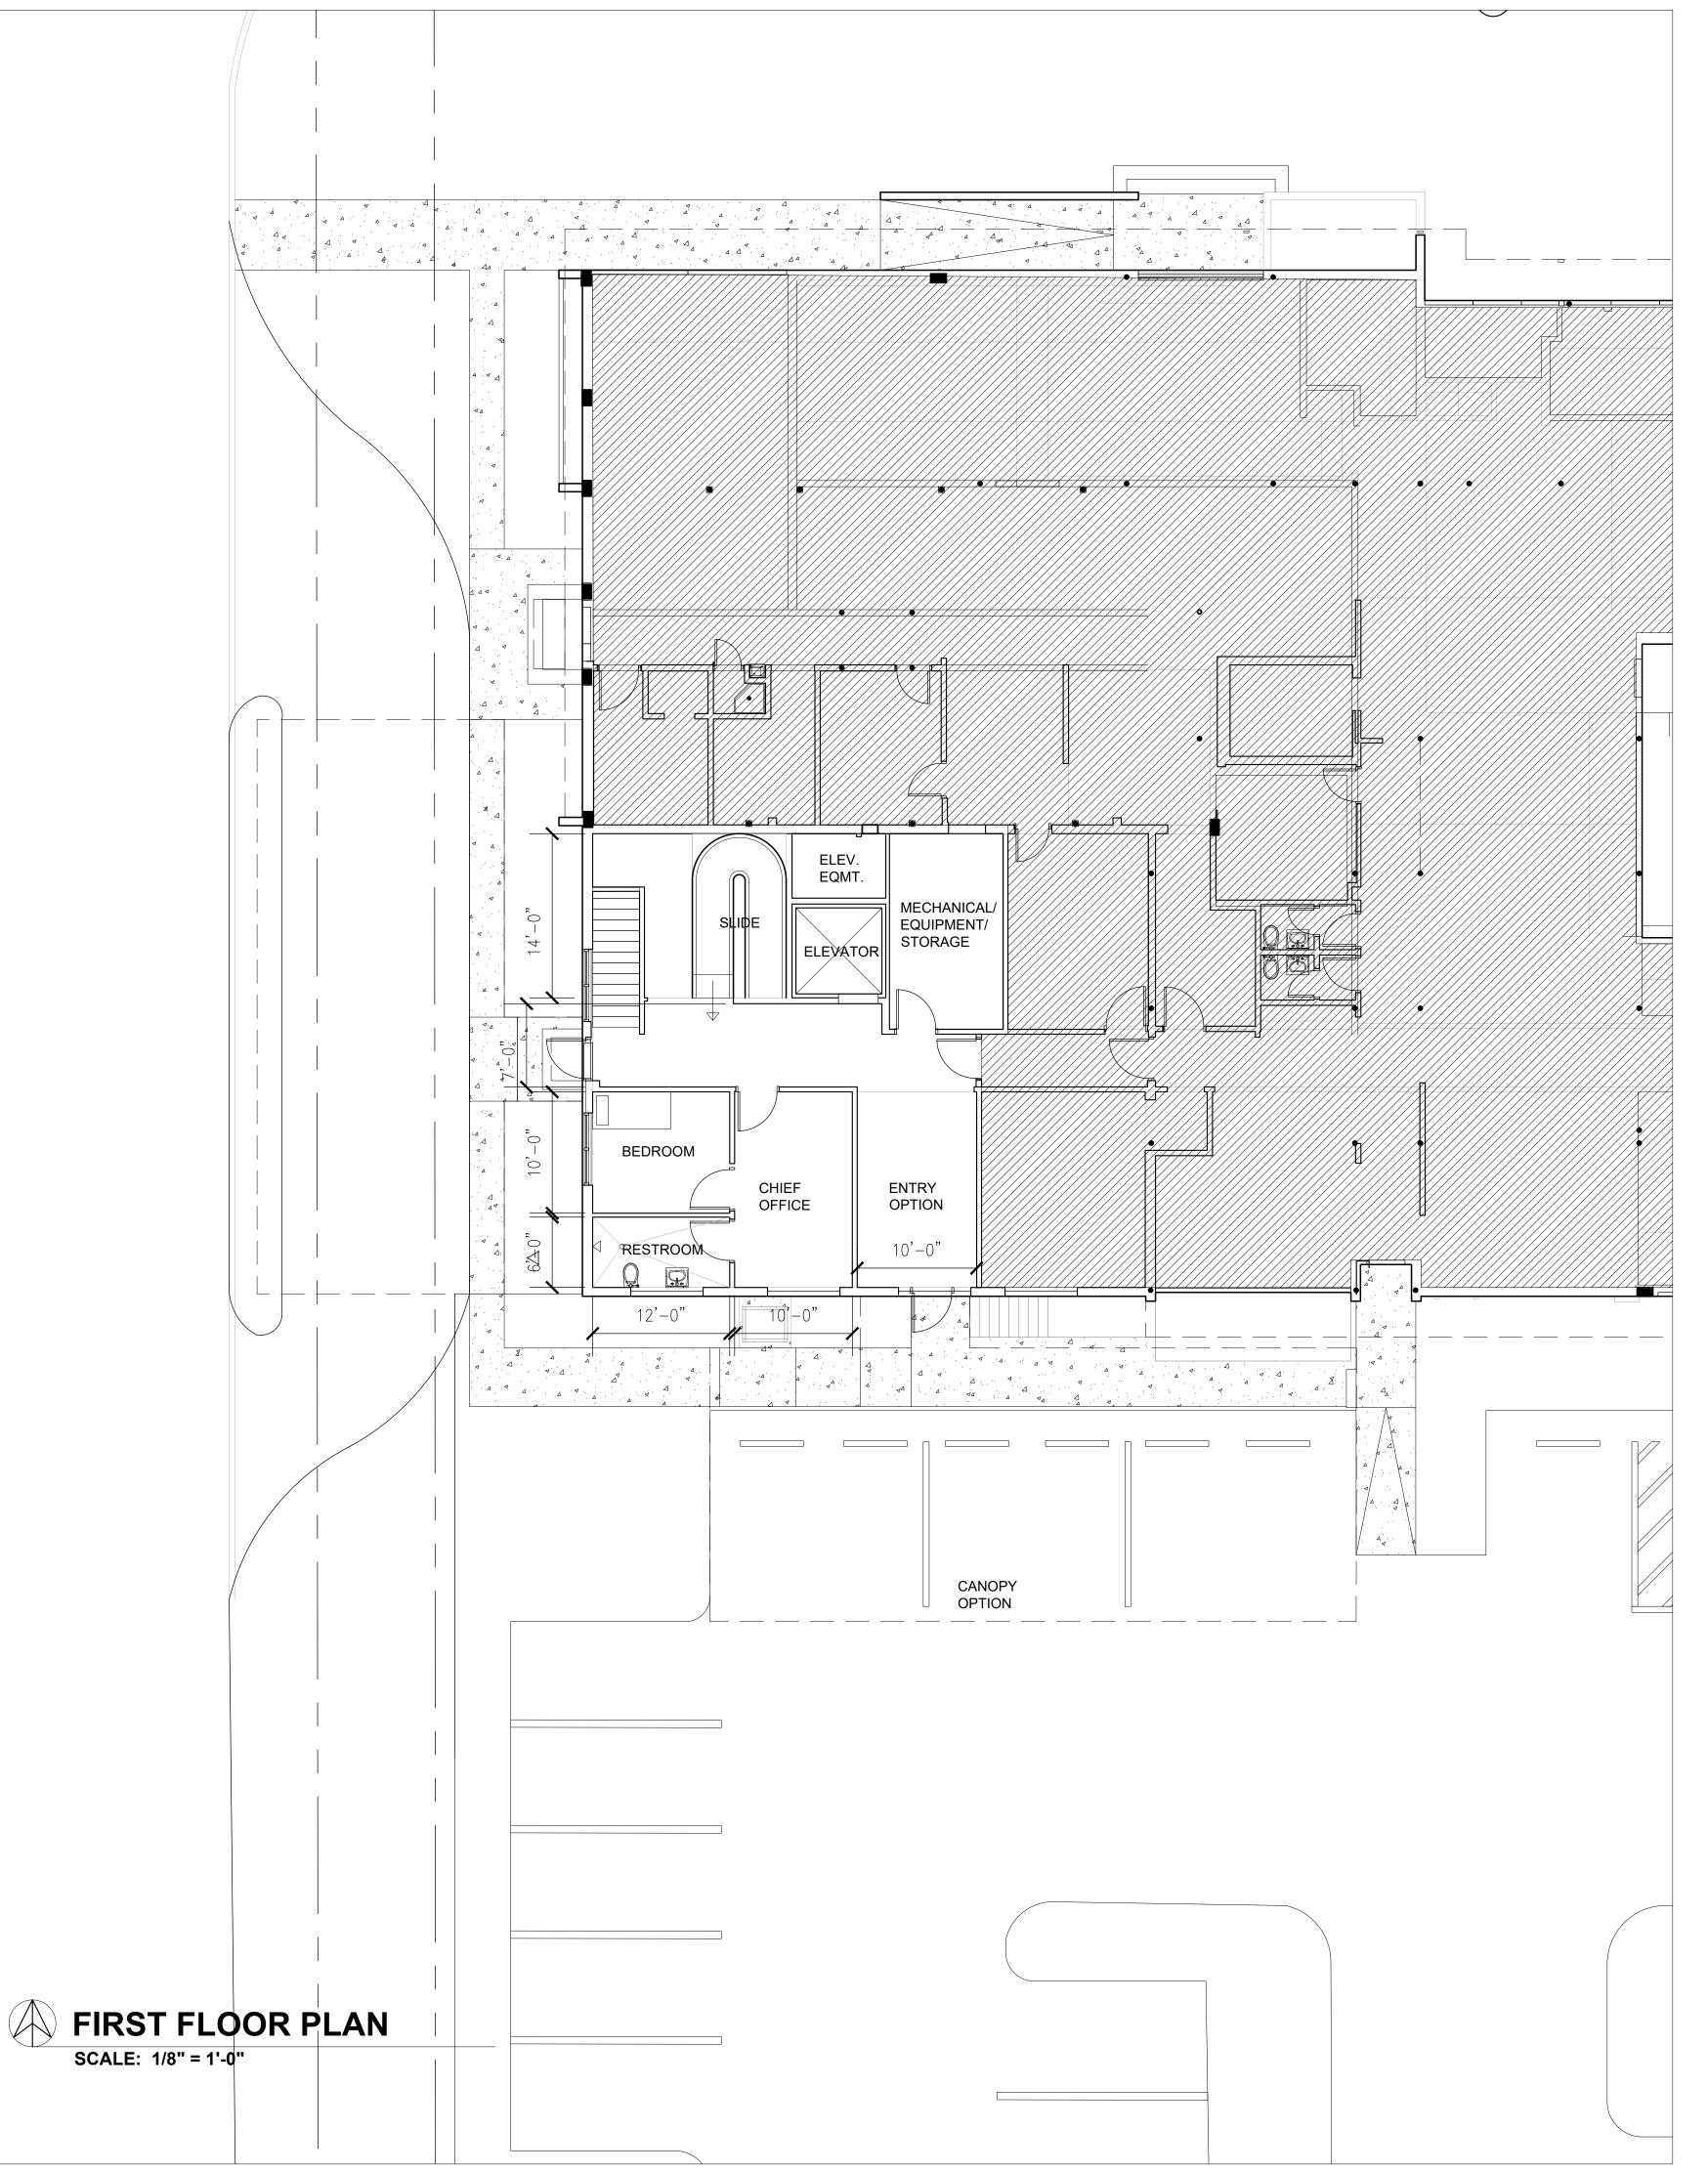

## PROJECT NAME: MANATEE COUNTY MORGUE RELOCATION

RELOCATION

202 6TH AVENUE EAST BRADENTON, FLORIDA 34208

SHEET TITLE

EMS FLOOR PLANS

SCALE: 1/8" = 1'-0"

SHEET NUMBER

A2.0