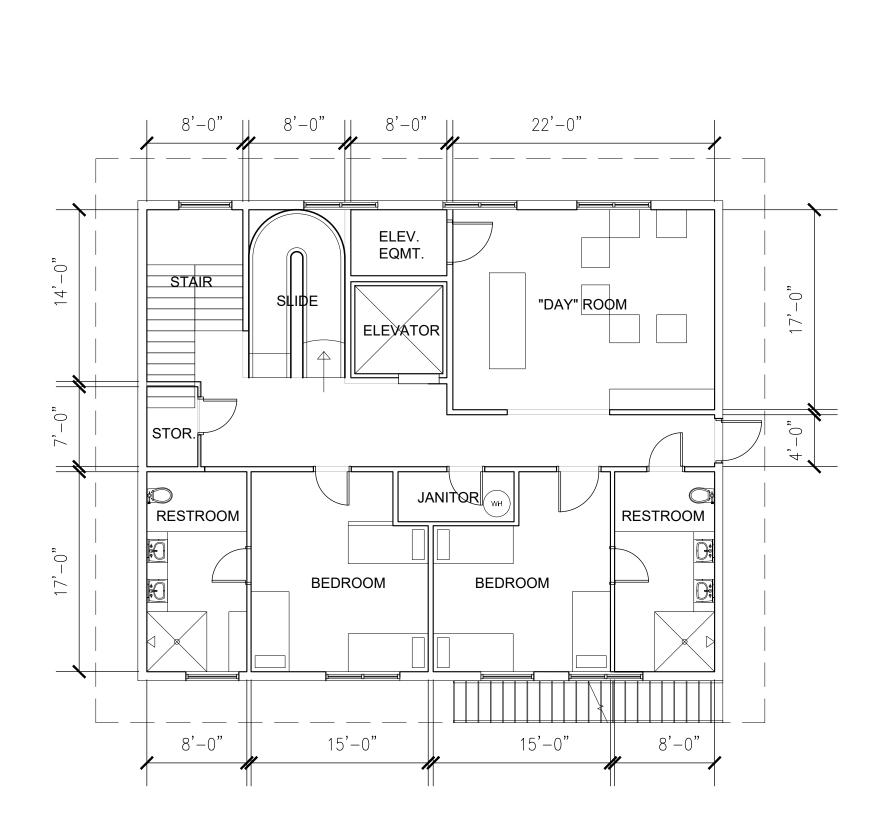

## PROJECT NAME: MANATEE COUNTY MORGUE RELOCATION

RELOCATION

202 6TH AVENUE EAST BRADENTON, FLORIDA 34208

SHEET TITLE

EMS FLOOR PLANS

SCALE: 1/8" = 1'-0"

SHEET NUMBER

A2.0