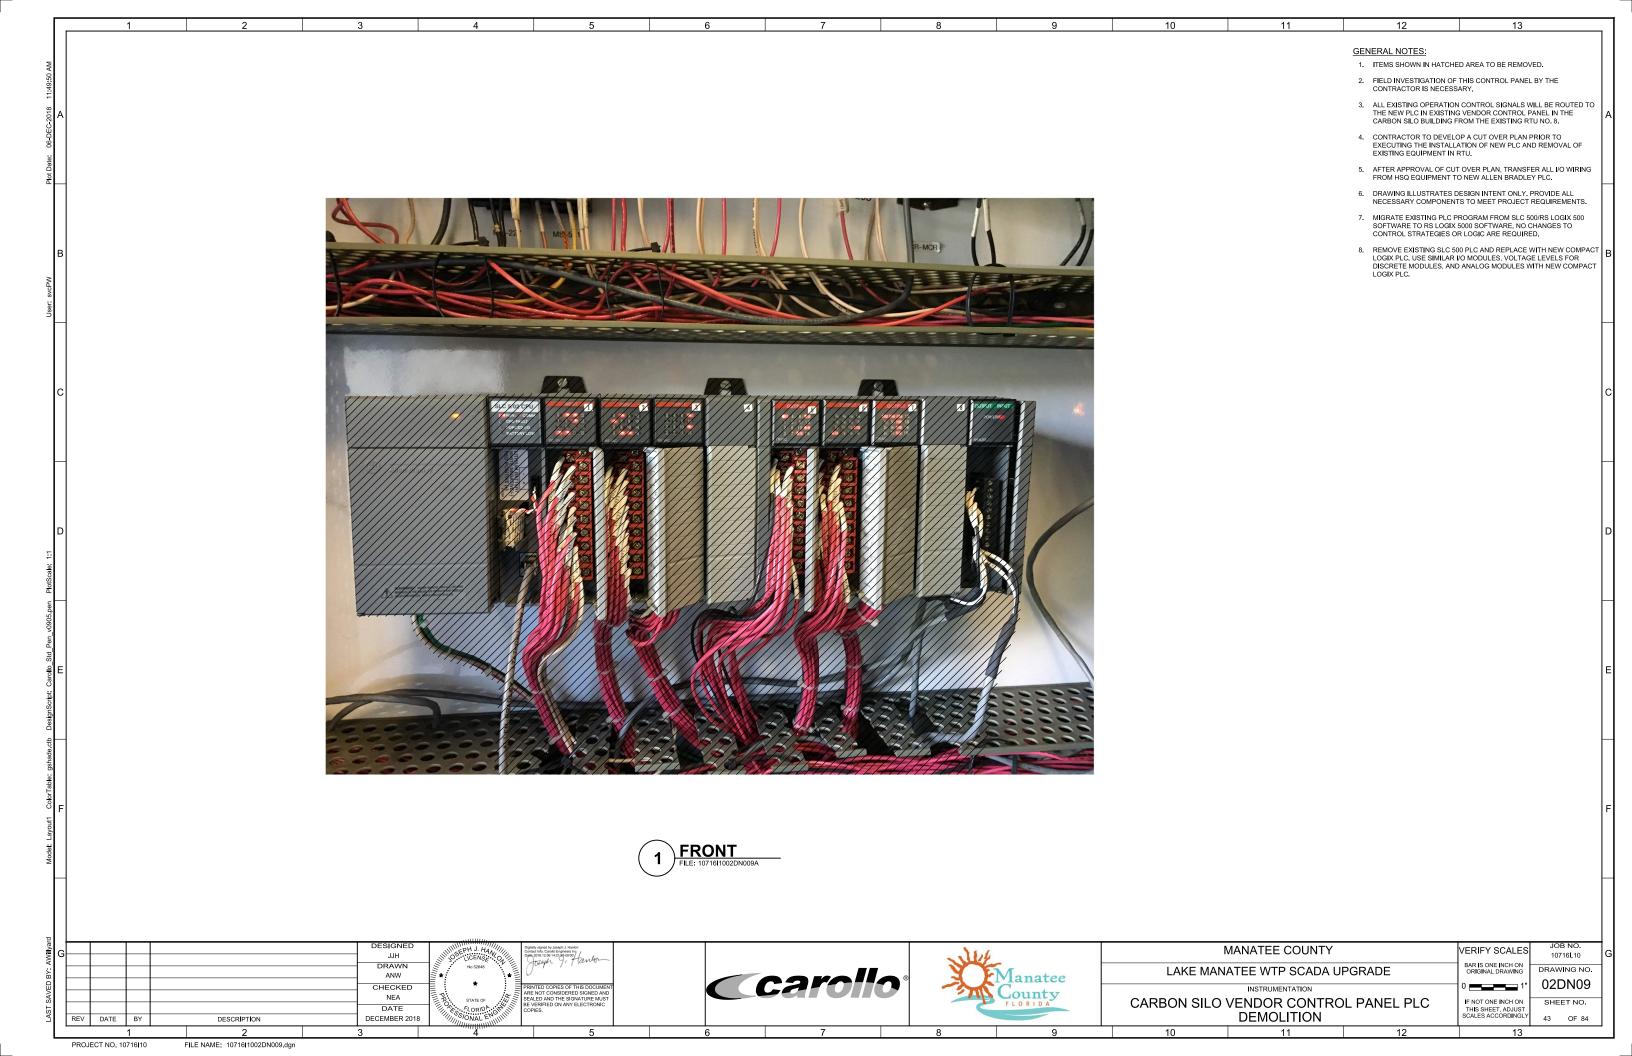

FRONT
FILE: 10716I1002DN022A

PROJECT NO. 10716I10

FILE NAME: 10716I1002DN022.dgn

**GENERAL NOTES:** 

11

- 1. ITEMS SHOWN IN HATCHED AREA TO BE REMOVED.
- FIELD INVESTIGATION OF ALL CONTROL PANELS BY THE CONTRACTOR IS NECESSARY.
- ALL EXISTING OPERATION CONTROL SIGNALS WILL BE ROUTED TO THE NEW PLC.
- CONTRACTOR TO DEVELOP A CUT OVER PLAN PRIOR TO EXECUTING THE INSTALLATION OF NEW PLC AND REMOVAL OF EXISTING EQUIPMENT IN RTU.

13

- 5. AFTER APPROVAL OF CUT OVER PLAN, TRANSFER ALL I/O WIRING FROM HSQ EQUIPMENT TO NEW ALLEN BRADLEY PLC.
- DRAWING ILLUSTRATES DESIGN INTENT ONLY. PROVIDE ALL NECESSARY COMPONENTS TO MEET PROJECT REQUIREMENTS.