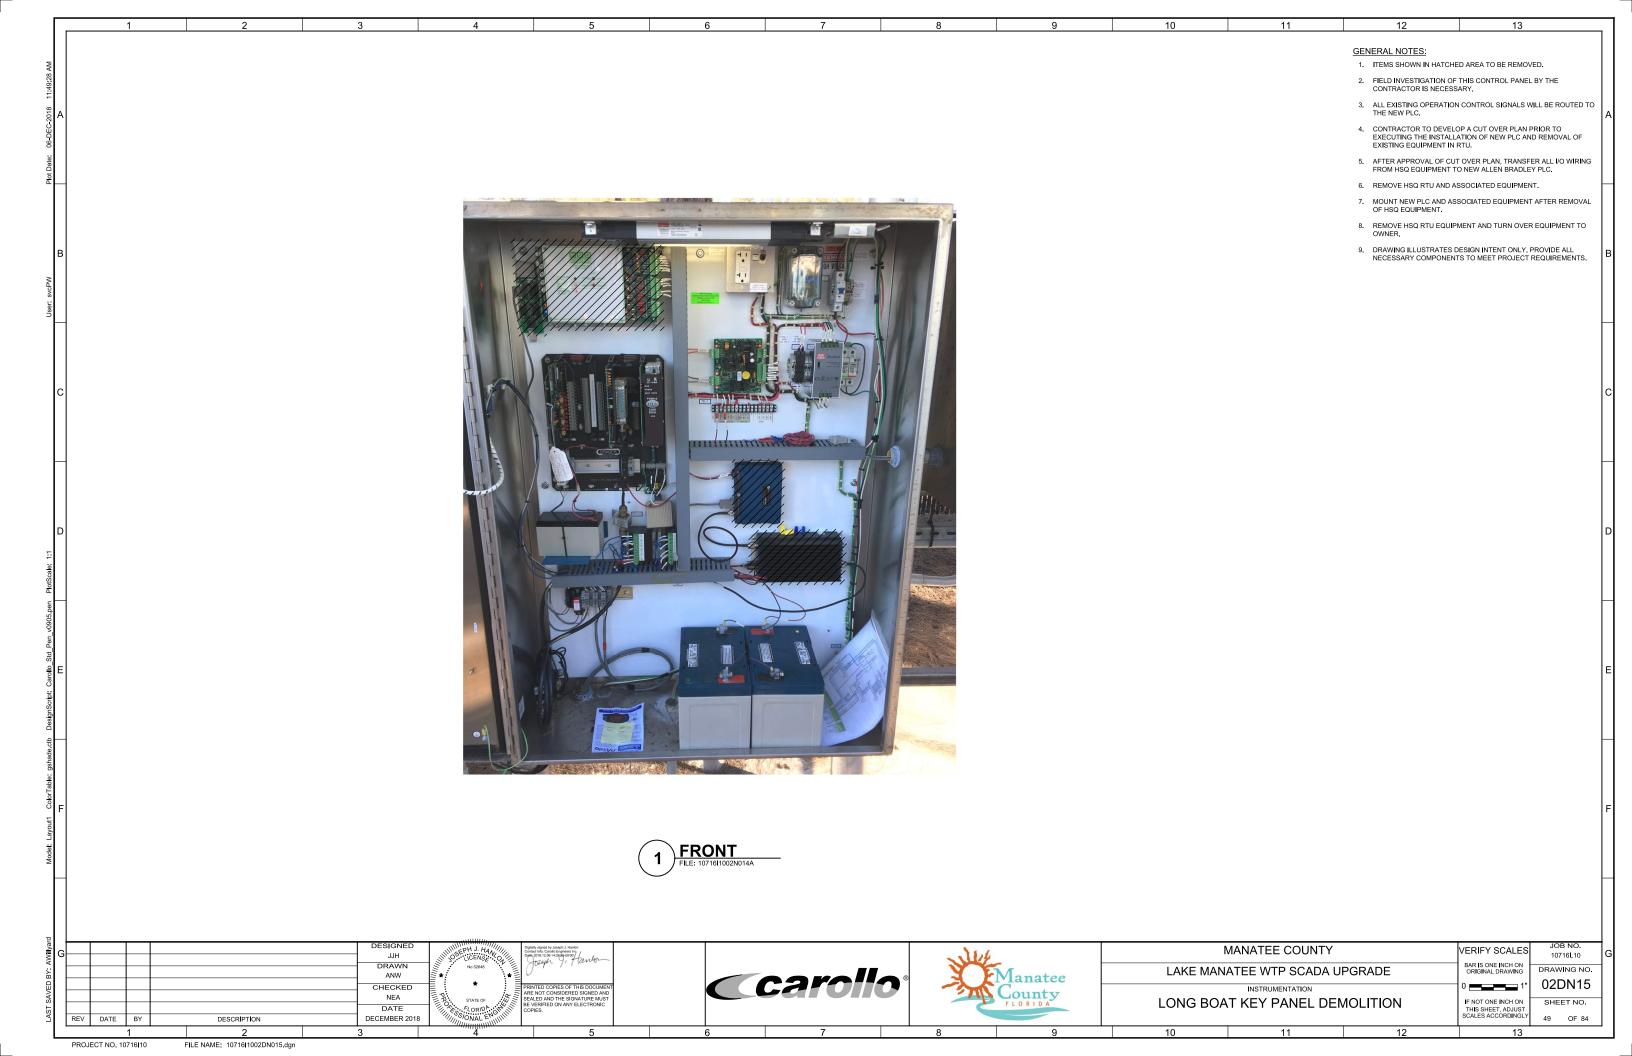

FRONT
FILE: 10716I1002DN022A

PROJECT NO. 10716I10

FILE NAME: 10716I1002DN022.dgn

**GENERAL NOTES:** 

11

- 1. ITEMS SHOWN IN HATCHED AREA TO BE REMOVED.
- FIELD INVESTIGATION OF ALL CONTROL PANELS BY THE CONTRACTOR IS NECESSARY.
- ALL EXISTING OPERATION CONTROL SIGNALS WILL BE ROUTED TO THE NEW PLC.
- CONTRACTOR TO DEVELOP A CUT OVER PLAN PRIOR TO EXECUTING THE INSTALLATION OF NEW PLC AND REMOVAL OF EXISTING EQUIPMENT IN RTU.

13

- 5. AFTER APPROVAL OF CUT OVER PLAN, TRANSFER ALL I/O WIRING FROM HSQ EQUIPMENT TO NEW ALLEN BRADLEY PLC.
- DRAWING ILLUSTRATES DESIGN INTENT ONLY. PROVIDE ALL NECESSARY COMPONENTS TO MEET PROJECT REQUIREMENTS.