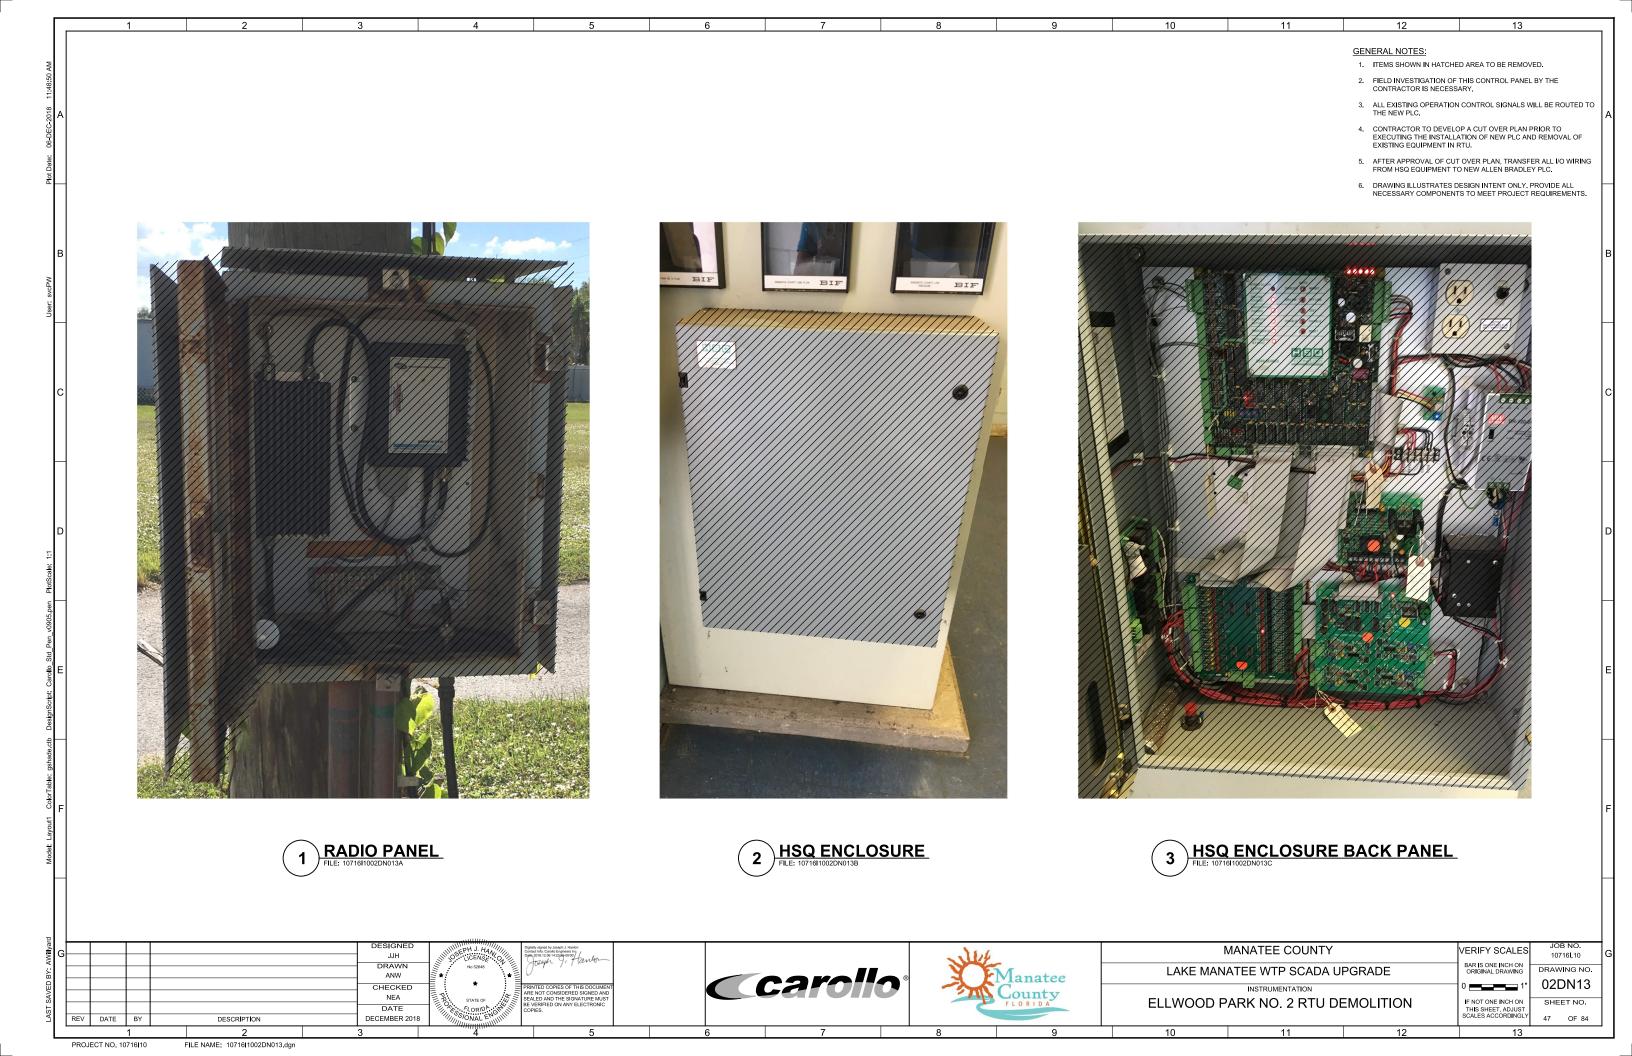

FRONT
FILE: 10716I1002DN022A

PROJECT NO. 10716I10

FILE NAME: 10716I1002DN022.dgn

**GENERAL NOTES:** 

11

- 1. ITEMS SHOWN IN HATCHED AREA TO BE REMOVED.
- FIELD INVESTIGATION OF ALL CONTROL PANELS BY THE CONTRACTOR IS NECESSARY.
- ALL EXISTING OPERATION CONTROL SIGNALS WILL BE ROUTED TO THE NEW PLC.
- CONTRACTOR TO DEVELOP A CUT OVER PLAN PRIOR TO EXECUTING THE INSTALLATION OF NEW PLC AND REMOVAL OF EXISTING EQUIPMENT IN RTU.

13

- 5. AFTER APPROVAL OF CUT OVER PLAN, TRANSFER ALL I/O WIRING FROM HSQ EQUIPMENT TO NEW ALLEN BRADLEY PLC.
- DRAWING ILLUSTRATES DESIGN INTENT ONLY. PROVIDE ALL NECESSARY COMPONENTS TO MEET PROJECT REQUIREMENTS.