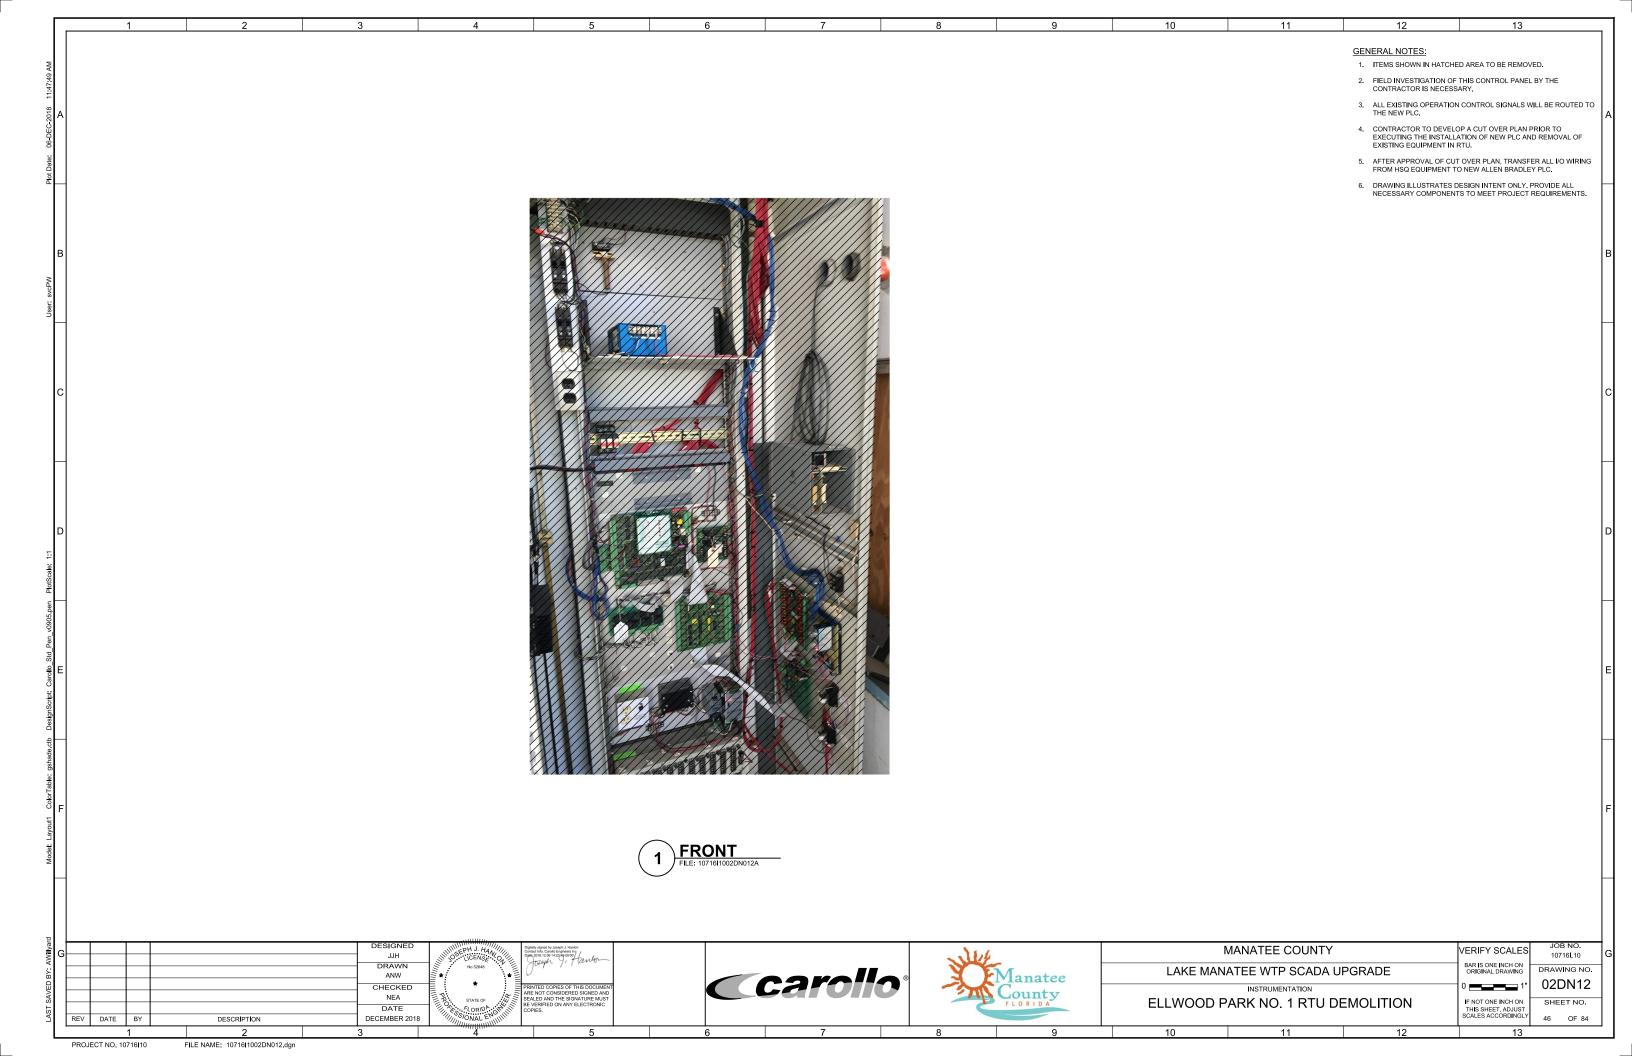

FRONT
FILE: 10716I1002DN022A

PROJECT NO. 10716I10

FILE NAME: 10716I1002DN022.dgn

**GENERAL NOTES:** 

11

- 1. ITEMS SHOWN IN HATCHED AREA TO BE REMOVED.
- FIELD INVESTIGATION OF ALL CONTROL PANELS BY THE CONTRACTOR IS NECESSARY.
- ALL EXISTING OPERATION CONTROL SIGNALS WILL BE ROUTED TO THE NEW PLC.
- CONTRACTOR TO DEVELOP A CUT OVER PLAN PRIOR TO EXECUTING THE INSTALLATION OF NEW PLC AND REMOVAL OF EXISTING EQUIPMENT IN RTU.

13

- 5. AFTER APPROVAL OF CUT OVER PLAN, TRANSFER ALL I/O WIRING FROM HSQ EQUIPMENT TO NEW ALLEN BRADLEY PLC.
- DRAWING ILLUSTRATES DESIGN INTENT ONLY. PROVIDE ALL NECESSARY COMPONENTS TO MEET PROJECT REQUIREMENTS.