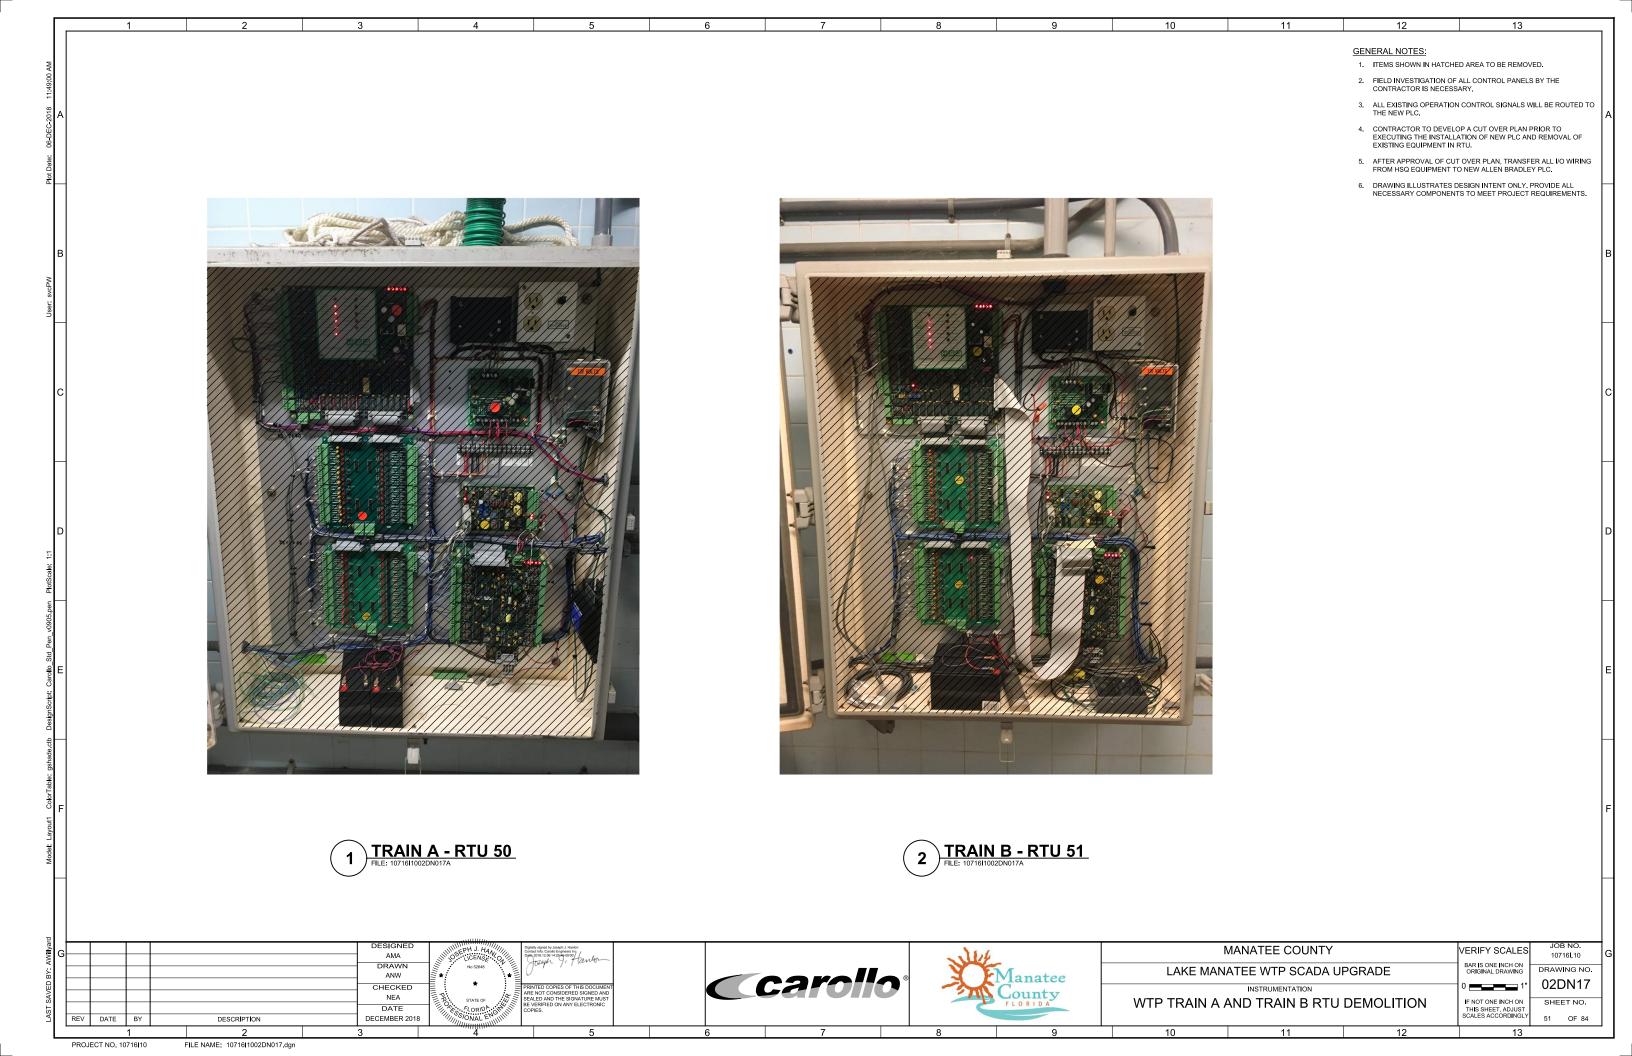

FRONT
FILE: 10716I1002DN022A

PROJECT NO. 10716I10

FILE NAME: 10716I1002DN022.dgn

**GENERAL NOTES:** 

11

- 1. ITEMS SHOWN IN HATCHED AREA TO BE REMOVED.
- FIELD INVESTIGATION OF ALL CONTROL PANELS BY THE CONTRACTOR IS NECESSARY.
- ALL EXISTING OPERATION CONTROL SIGNALS WILL BE ROUTED TO THE NEW PLC.
- CONTRACTOR TO DEVELOP A CUT OVER PLAN PRIOR TO EXECUTING THE INSTALLATION OF NEW PLC AND REMOVAL OF EXISTING EQUIPMENT IN RTU.

13

- 5. AFTER APPROVAL OF CUT OVER PLAN, TRANSFER ALL I/O WIRING FROM HSQ EQUIPMENT TO NEW ALLEN BRADLEY PLC.
- DRAWING ILLUSTRATES DESIGN INTENT ONLY. PROVIDE ALL NECESSARY COMPONENTS TO MEET PROJECT REQUIREMENTS.