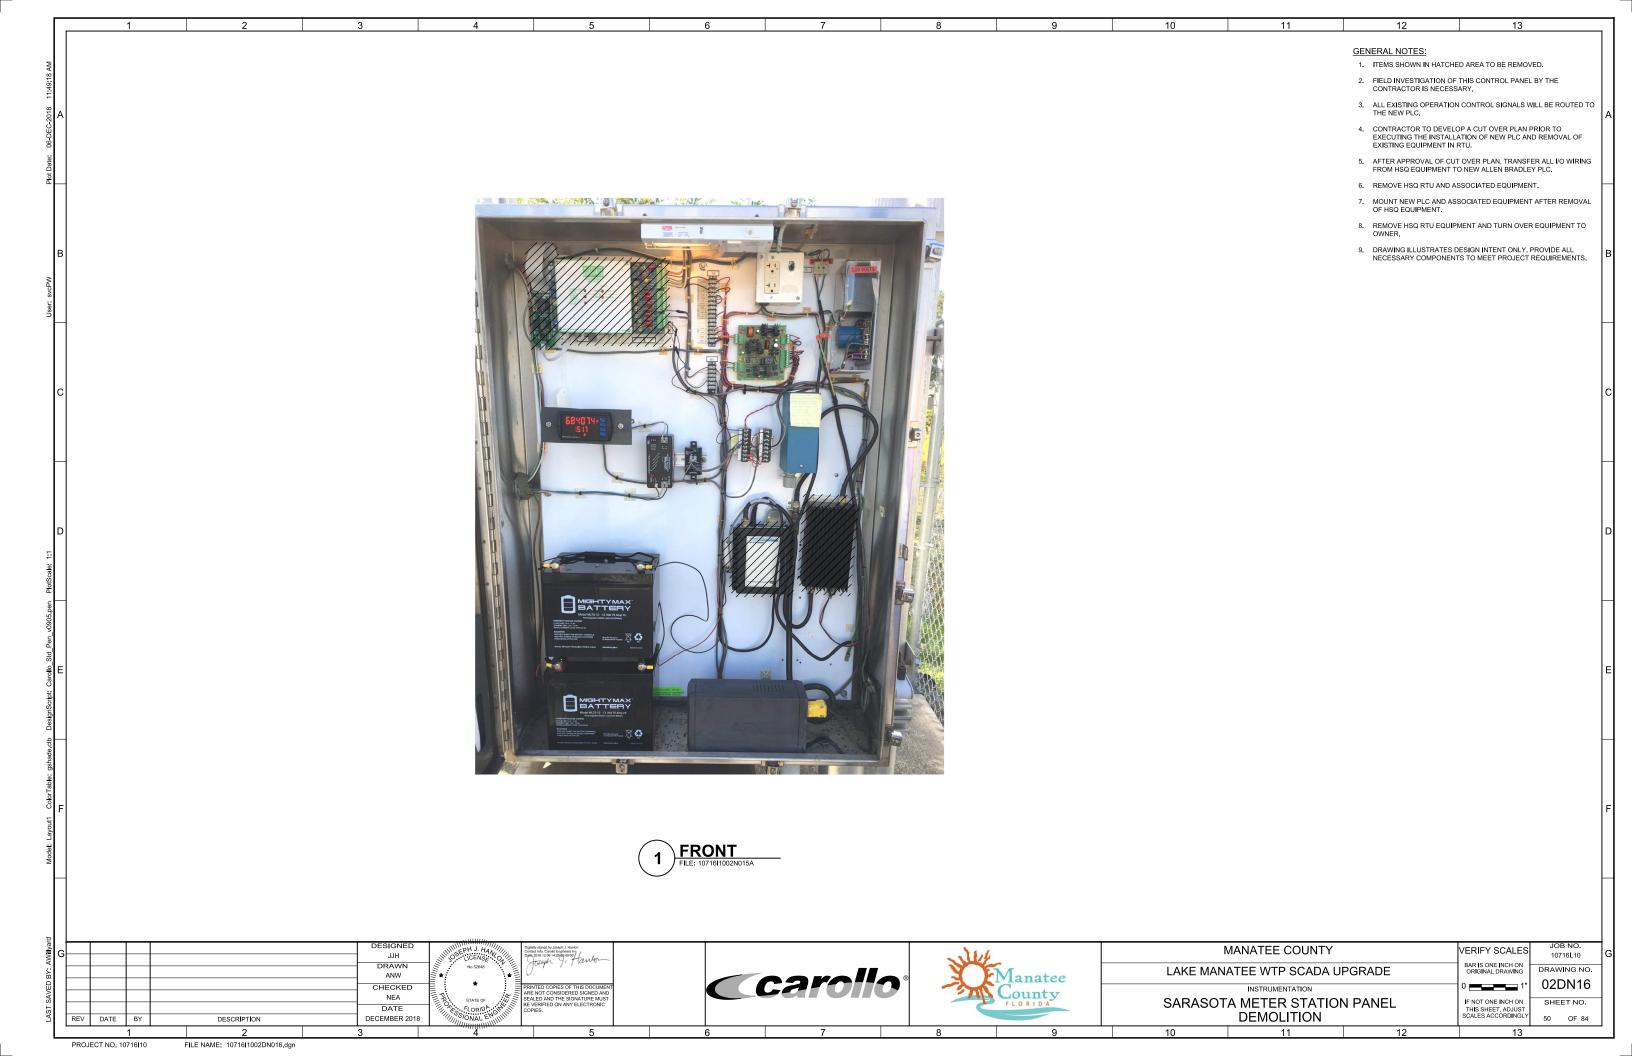

FRONT
FILE: 10716I1002DN022A

PROJECT NO. 10716I10

FILE NAME: 10716I1002DN022.dgn

**GENERAL NOTES:** 

11

- 1. ITEMS SHOWN IN HATCHED AREA TO BE REMOVED.
- FIELD INVESTIGATION OF ALL CONTROL PANELS BY THE CONTRACTOR IS NECESSARY.
- ALL EXISTING OPERATION CONTROL SIGNALS WILL BE ROUTED TO THE NEW PLC.
- CONTRACTOR TO DEVELOP A CUT OVER PLAN PRIOR TO EXECUTING THE INSTALLATION OF NEW PLC AND REMOVAL OF EXISTING EQUIPMENT IN RTU.

13

- 5. AFTER APPROVAL OF CUT OVER PLAN, TRANSFER ALL I/O WIRING FROM HSQ EQUIPMENT TO NEW ALLEN BRADLEY PLC.
- DRAWING ILLUSTRATES DESIGN INTENT ONLY. PROVIDE ALL NECESSARY COMPONENTS TO MEET PROJECT REQUIREMENTS.