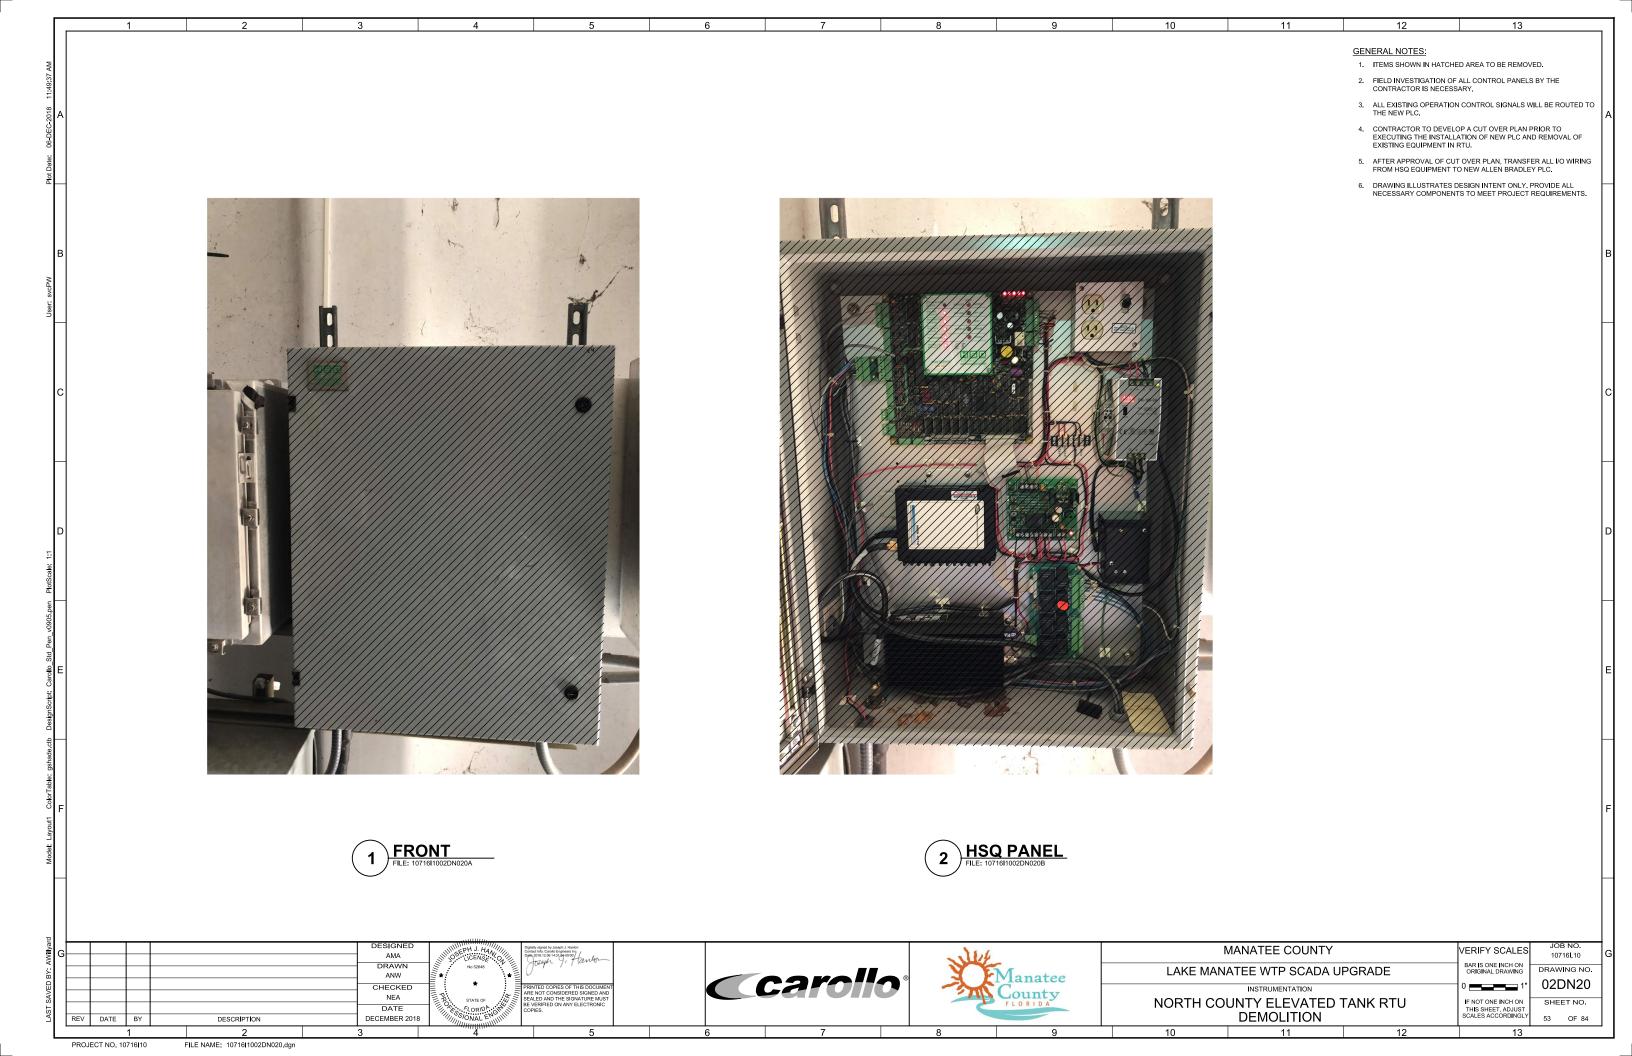

FRONT
FILE: 10716I1002DN022A

PROJECT NO. 10716I10

FILE NAME: 10716I1002DN022.dgn

**GENERAL NOTES:** 

11

- 1. ITEMS SHOWN IN HATCHED AREA TO BE REMOVED.
- FIELD INVESTIGATION OF ALL CONTROL PANELS BY THE CONTRACTOR IS NECESSARY.
- ALL EXISTING OPERATION CONTROL SIGNALS WILL BE ROUTED TO THE NEW PLC.
- CONTRACTOR TO DEVELOP A CUT OVER PLAN PRIOR TO EXECUTING THE INSTALLATION OF NEW PLC AND REMOVAL OF EXISTING EQUIPMENT IN RTU.

13

- 5. AFTER APPROVAL OF CUT OVER PLAN, TRANSFER ALL I/O WIRING FROM HSQ EQUIPMENT TO NEW ALLEN BRADLEY PLC.
- DRAWING ILLUSTRATES DESIGN INTENT ONLY. PROVIDE ALL NECESSARY COMPONENTS TO MEET PROJECT REQUIREMENTS.