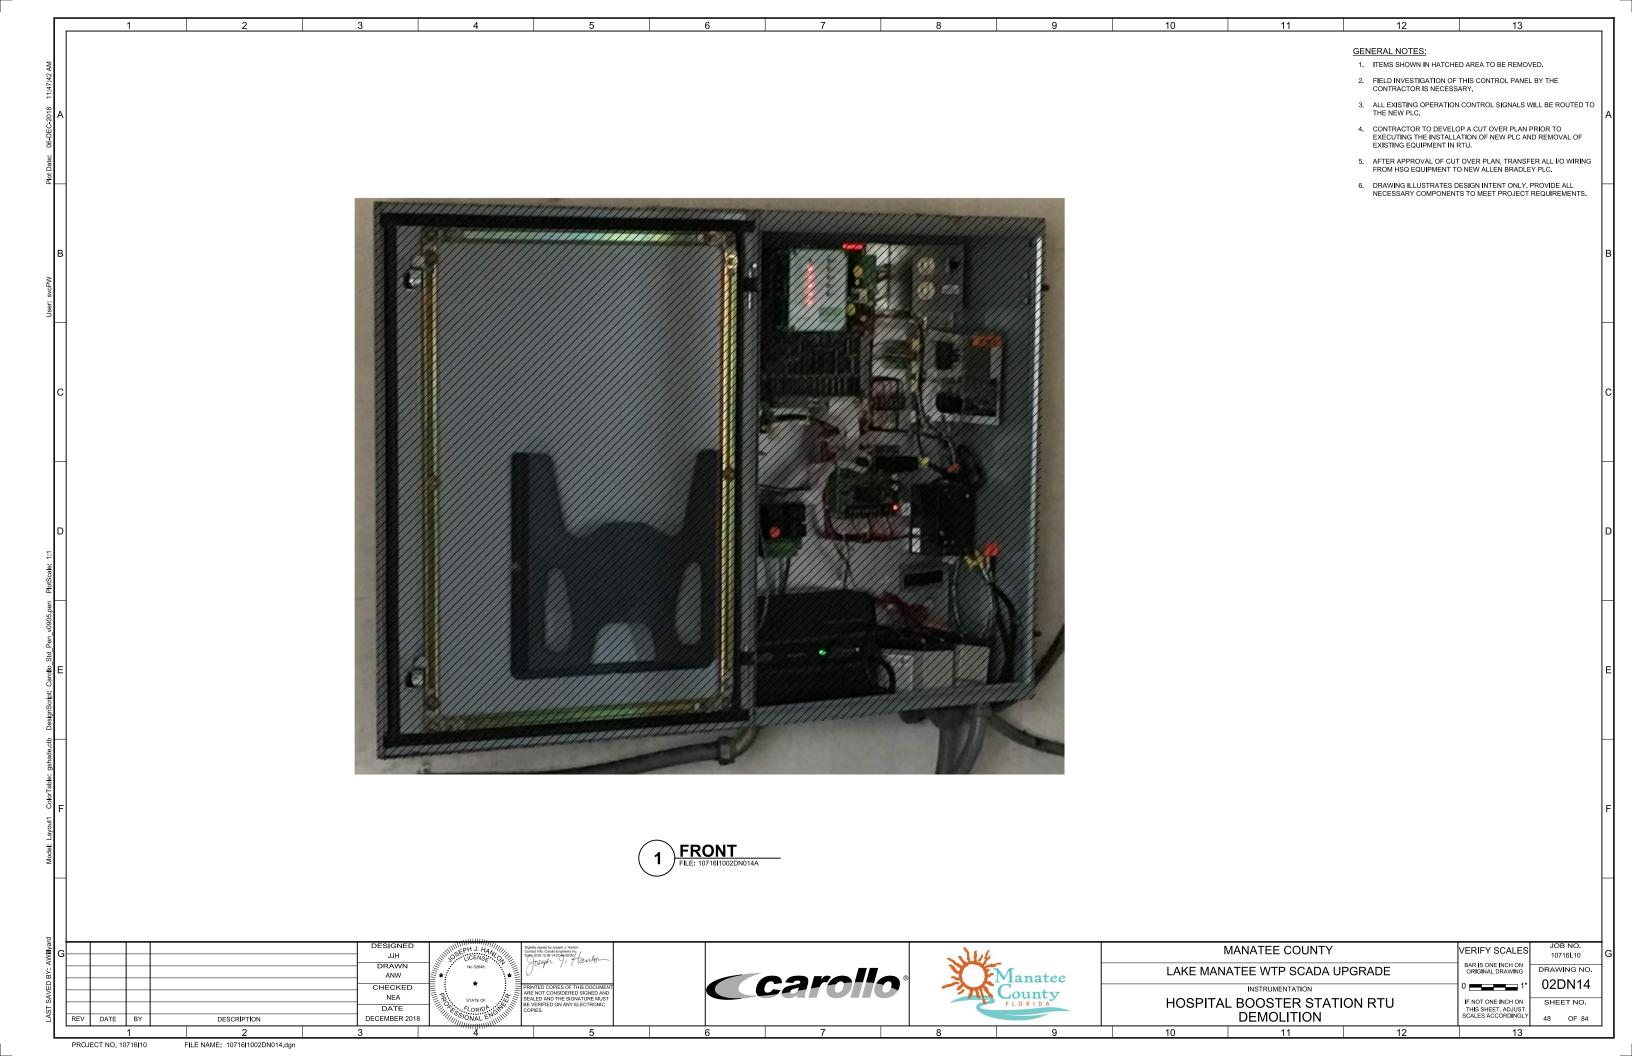

FRONT
FILE: 10716I1002DN022A

PROJECT NO. 10716I10

FILE NAME: 10716I1002DN022.dgn

**GENERAL NOTES:** 

11

- 1. ITEMS SHOWN IN HATCHED AREA TO BE REMOVED.
- FIELD INVESTIGATION OF ALL CONTROL PANELS BY THE CONTRACTOR IS NECESSARY.
- ALL EXISTING OPERATION CONTROL SIGNALS WILL BE ROUTED TO THE NEW PLC.
- CONTRACTOR TO DEVELOP A CUT OVER PLAN PRIOR TO EXECUTING THE INSTALLATION OF NEW PLC AND REMOVAL OF EXISTING EQUIPMENT IN RTU.

13

- 5. AFTER APPROVAL OF CUT OVER PLAN, TRANSFER ALL I/O WIRING FROM HSQ EQUIPMENT TO NEW ALLEN BRADLEY PLC.
- DRAWING ILLUSTRATES DESIGN INTENT ONLY. PROVIDE ALL NECESSARY COMPONENTS TO MEET PROJECT REQUIREMENTS.