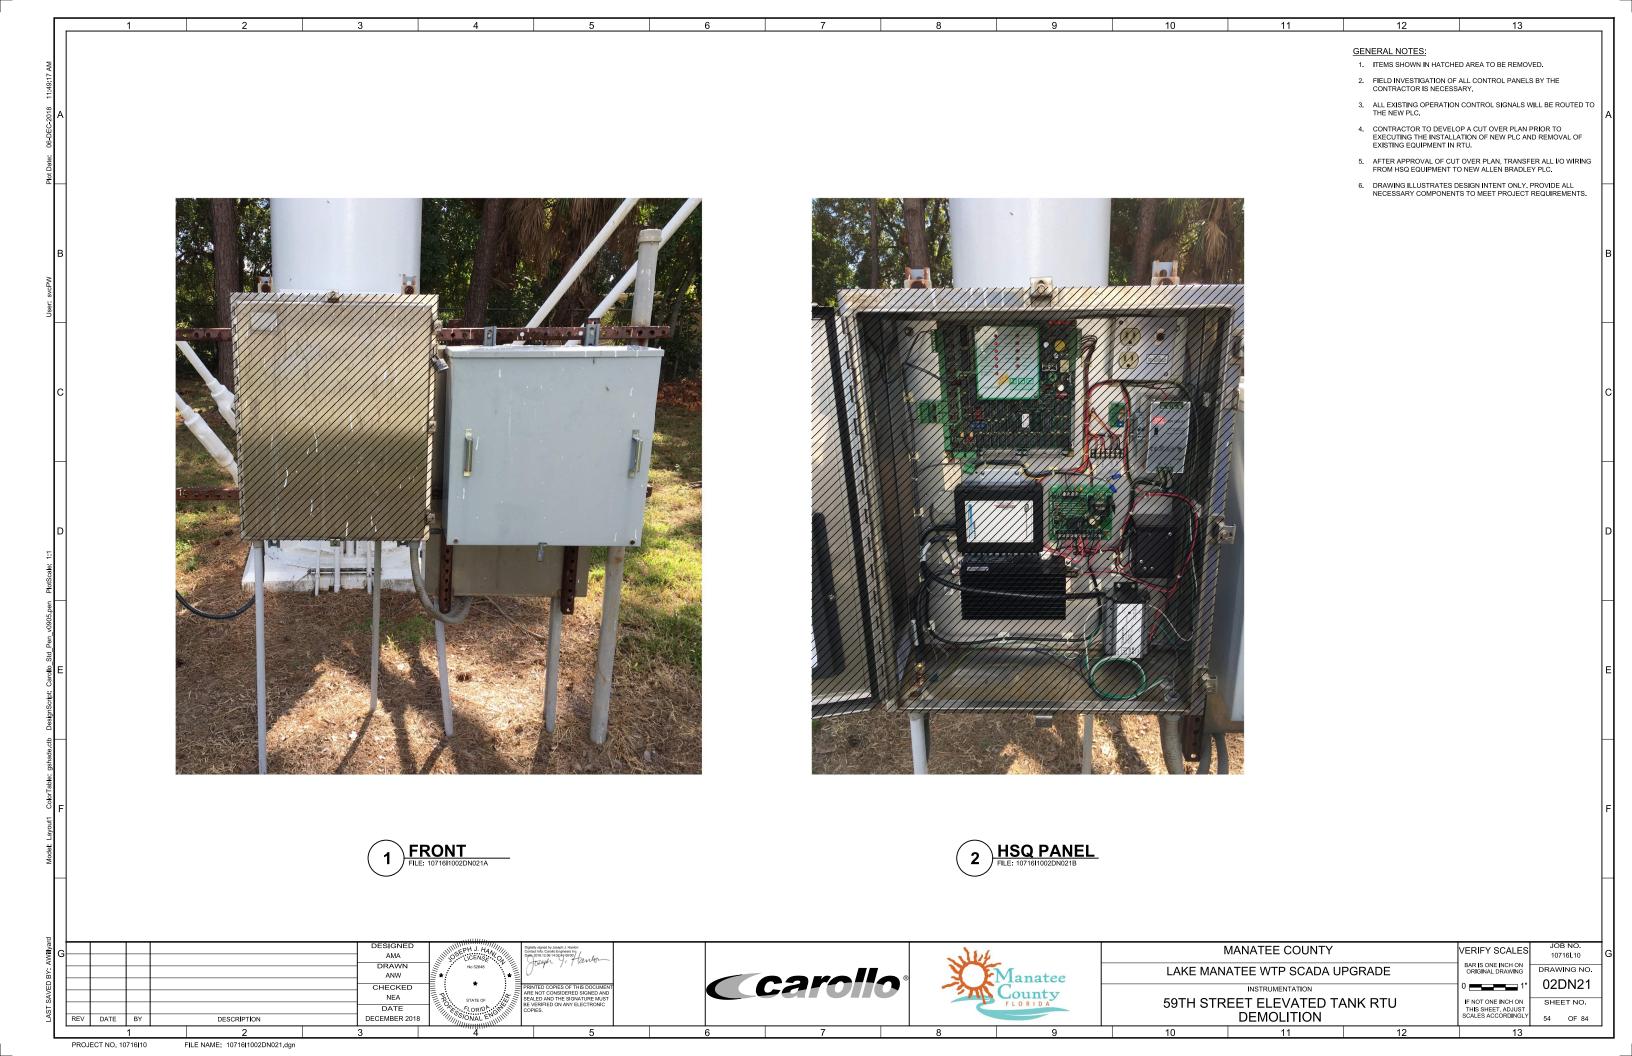

FRONT
FILE: 10716I1002DN022A

PROJECT NO. 10716I10

FILE NAME: 10716I1002DN022.dgn

**GENERAL NOTES:** 

11

- 1. ITEMS SHOWN IN HATCHED AREA TO BE REMOVED.
- FIELD INVESTIGATION OF ALL CONTROL PANELS BY THE CONTRACTOR IS NECESSARY.
- ALL EXISTING OPERATION CONTROL SIGNALS WILL BE ROUTED TO THE NEW PLC.
- CONTRACTOR TO DEVELOP A CUT OVER PLAN PRIOR TO EXECUTING THE INSTALLATION OF NEW PLC AND REMOVAL OF EXISTING EQUIPMENT IN RTU.

13

- 5. AFTER APPROVAL OF CUT OVER PLAN, TRANSFER ALL I/O WIRING FROM HSQ EQUIPMENT TO NEW ALLEN BRADLEY PLC.
- DRAWING ILLUSTRATES DESIGN INTENT ONLY. PROVIDE ALL NECESSARY COMPONENTS TO MEET PROJECT REQUIREMENTS.

PILE: 10716H002DN022B

| Þ       |                |                                                                                                                                                                                                                                                                                                                                                                                                                                                                                                                                                                                                                                                                                                                                                                                                                                                                                                                                                                                                                                                                                                                                                                                                                                                                                                                                                                                                                                                                                                                                                                                                                                                                                                                                                                                                                                                                                                                                                                                                                                                                                                                                |         |           |                                            |                                                                   |
|---------|----------------|--------------------------------------------------------------------------------------------------------------------------------------------------------------------------------------------------------------------------------------------------------------------------------------------------------------------------------------------------------------------------------------------------------------------------------------------------------------------------------------------------------------------------------------------------------------------------------------------------------------------------------------------------------------------------------------------------------------------------------------------------------------------------------------------------------------------------------------------------------------------------------------------------------------------------------------------------------------------------------------------------------------------------------------------------------------------------------------------------------------------------------------------------------------------------------------------------------------------------------------------------------------------------------------------------------------------------------------------------------------------------------------------------------------------------------------------------------------------------------------------------------------------------------------------------------------------------------------------------------------------------------------------------------------------------------------------------------------------------------------------------------------------------------------------------------------------------------------------------------------------------------------------------------------------------------------------------------------------------------------------------------------------------------------------------------------------------------------------------------------------------------|---------|-----------|--------------------------------------------|-------------------------------------------------------------------|
| \willya | G DESIGNED AMA | Bigishy (good by Joseph J. Habito, CENS; Open J. Habito, CENS; Open J. Habito, Company (Joseph J. Habito) Company (Joseph J. Habi |         | 14        | MANATEE COUNTY                             | VERIFY SCALES  JOB NO. 10716I.10                                  |
| ) BY: / | DRAWN<br>ANW   | No 52548                                                                                                                                                                                                                                                                                                                                                                                                                                                                                                                                                                                                                                                                                                                                                                                                                                                                                                                                                                                                                                                                                                                                                                                                                                                                                                                                                                                                                                                                                                                                                                                                                                                                                                                                                                                                                                                                                                                                                                                                                                                                                                                       | Carolla | **Manatee | LAKE MANATEE WTP SCADA UPGRADE             | BAR IS ONE INCH ON ORIGINAL DRAWING NO.  0                        |
| AVE     | CHECKED NEA    | PRINTED COPIES OF THIS DOCUMENT ARE NOT CONSIDERED SIGNED AND SEALED AND THE SIGNATURE MUST                                                                                                                                                                                                                                                                                                                                                                                                                                                                                                                                                                                                                                                                                                                                                                                                                                                                                                                                                                                                                                                                                                                                                                                                                                                                                                                                                                                                                                                                                                                                                                                                                                                                                                                                                                                                                                                                                                                                                                                                                                    | Caiono  | County    | INSTRUMENTATION TANKS DELLA                |                                                                   |
| LASTS   | DATE           | E VERIFIED ON ANY ELECTRONIC COPIES.                                                                                                                                                                                                                                                                                                                                                                                                                                                                                                                                                                                                                                                                                                                                                                                                                                                                                                                                                                                                                                                                                                                                                                                                                                                                                                                                                                                                                                                                                                                                                                                                                                                                                                                                                                                                                                                                                                                                                                                                                                                                                           |         | FLORIDA   | NORTH WEST ELEVATED TANK RTU<br>DEMOLITION | IF NOT ONE INCH ON THIS SHEET, ADJUST SCALES ACCORDINGLY 55 OF 84 |
|         | 1 2 3          | 4 5                                                                                                                                                                                                                                                                                                                                                                                                                                                                                                                                                                                                                                                                                                                                                                                                                                                                                                                                                                                                                                                                                                                                                                                                                                                                                                                                                                                                                                                                                                                                                                                                                                                                                                                                                                                                                                                                                                                                                                                                                                                                                                                            | 6 7     | 8 9       | 10 11 12                                   | 13                                                                |