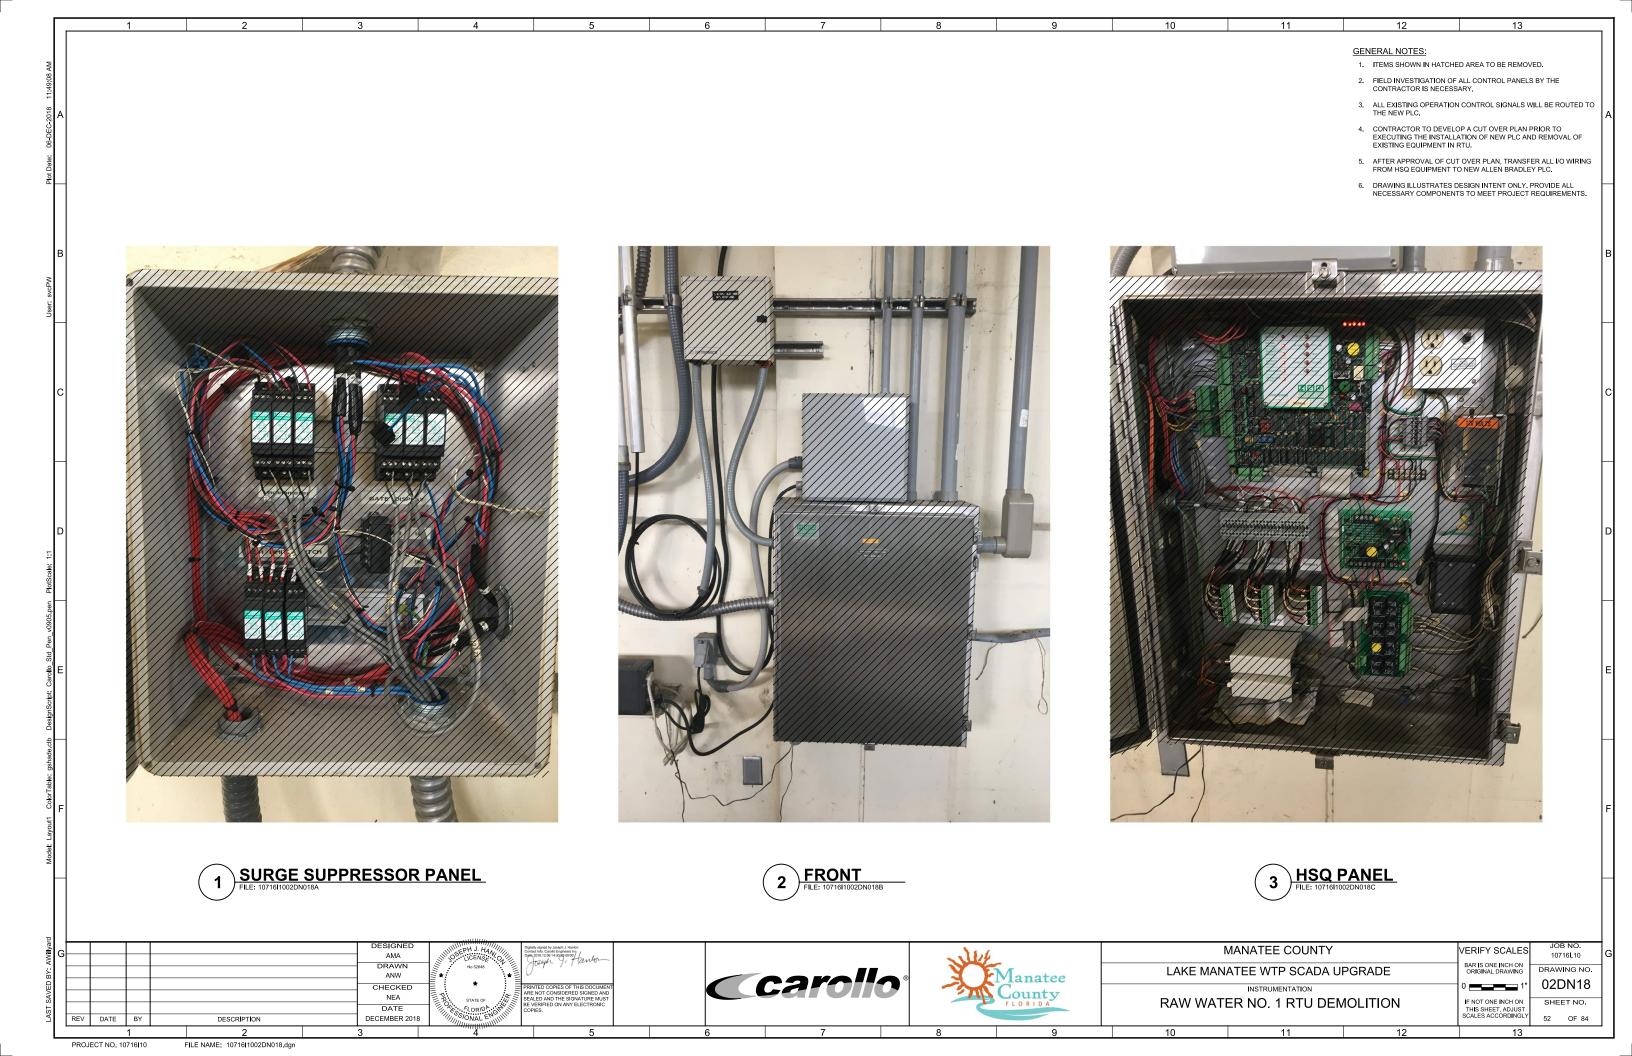

FRONT
FILE: 10716I1002DN022A

PROJECT NO. 10716I10

FILE NAME: 10716I1002DN022.dgn

**GENERAL NOTES:** 

11

- 1. ITEMS SHOWN IN HATCHED AREA TO BE REMOVED.
- FIELD INVESTIGATION OF ALL CONTROL PANELS BY THE CONTRACTOR IS NECESSARY.
- ALL EXISTING OPERATION CONTROL SIGNALS WILL BE ROUTED TO THE NEW PLC.
- CONTRACTOR TO DEVELOP A CUT OVER PLAN PRIOR TO EXECUTING THE INSTALLATION OF NEW PLC AND REMOVAL OF EXISTING EQUIPMENT IN RTU.

13

- 5. AFTER APPROVAL OF CUT OVER PLAN, TRANSFER ALL I/O WIRING FROM HSQ EQUIPMENT TO NEW ALLEN BRADLEY PLC.
- DRAWING ILLUSTRATES DESIGN INTENT ONLY. PROVIDE ALL NECESSARY COMPONENTS TO MEET PROJECT REQUIREMENTS.