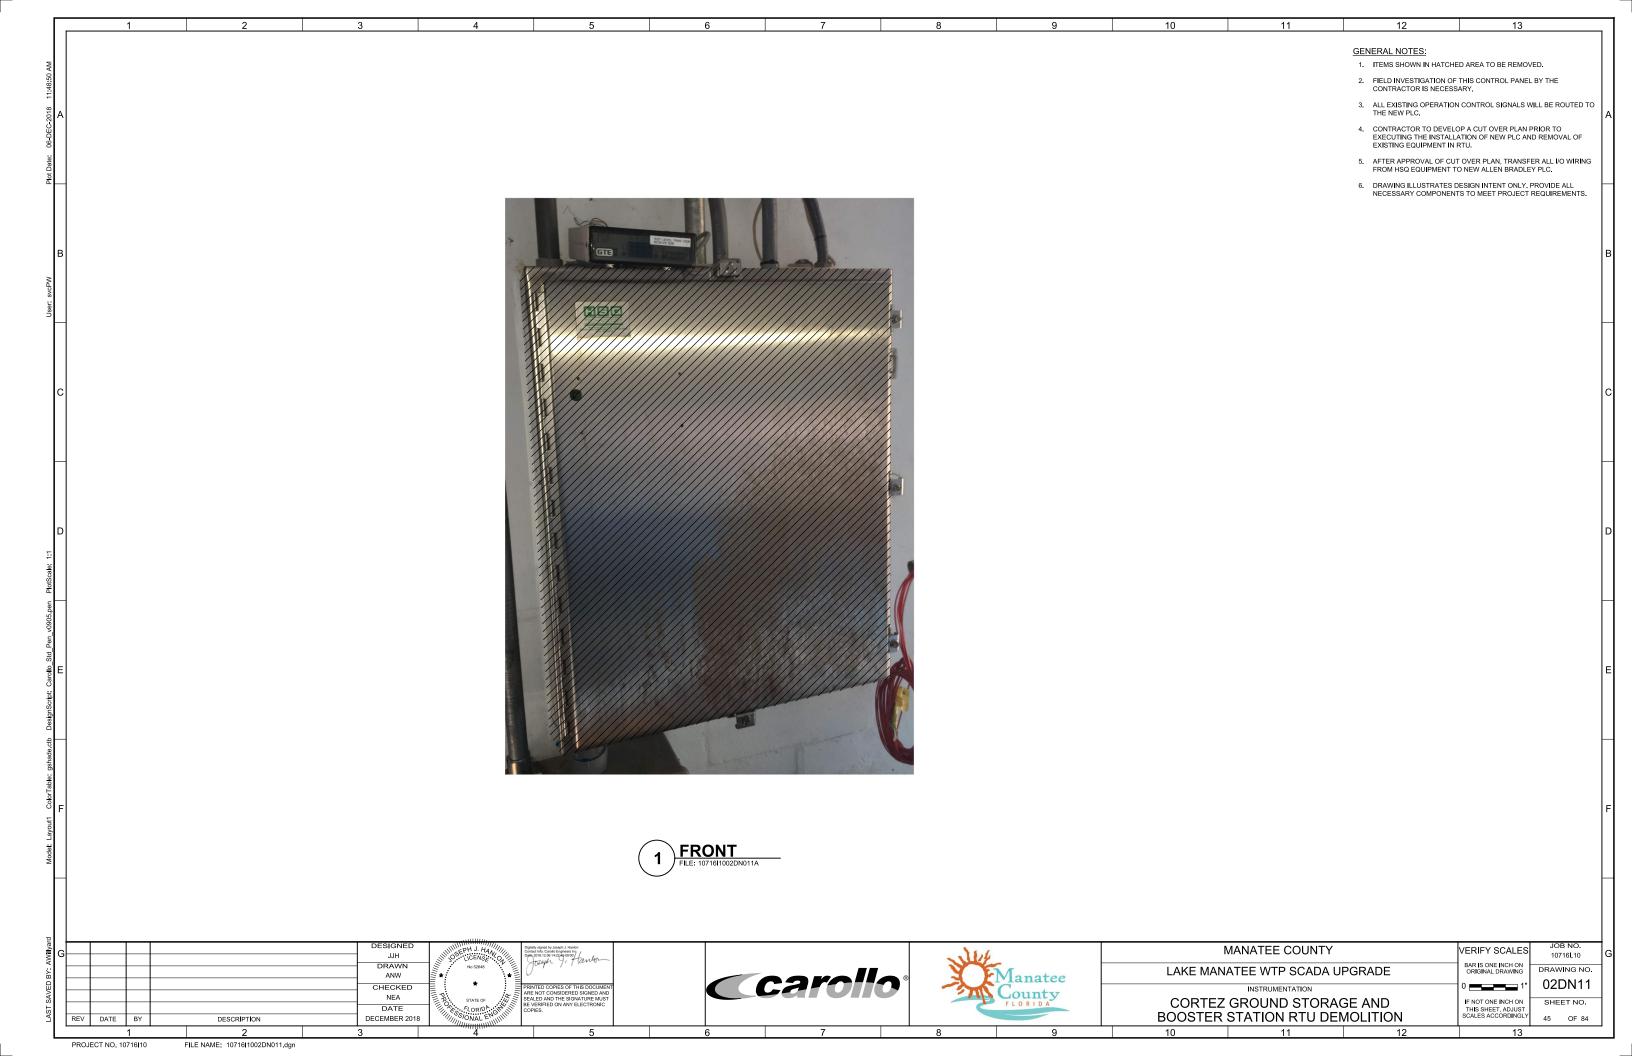

FRONT
FILE: 10716I1002DN022A

PROJECT NO. 10716I10

FILE NAME: 10716I1002DN022.dgn

**GENERAL NOTES:** 

11

- 1. ITEMS SHOWN IN HATCHED AREA TO BE REMOVED.
- FIELD INVESTIGATION OF ALL CONTROL PANELS BY THE CONTRACTOR IS NECESSARY.
- ALL EXISTING OPERATION CONTROL SIGNALS WILL BE ROUTED TO THE NEW PLC.
- CONTRACTOR TO DEVELOP A CUT OVER PLAN PRIOR TO EXECUTING THE INSTALLATION OF NEW PLC AND REMOVAL OF EXISTING EQUIPMENT IN RTU.

13

- 5. AFTER APPROVAL OF CUT OVER PLAN, TRANSFER ALL I/O WIRING FROM HSQ EQUIPMENT TO NEW ALLEN BRADLEY PLC.
- DRAWING ILLUSTRATES DESIGN INTENT ONLY. PROVIDE ALL NECESSARY COMPONENTS TO MEET PROJECT REQUIREMENTS.