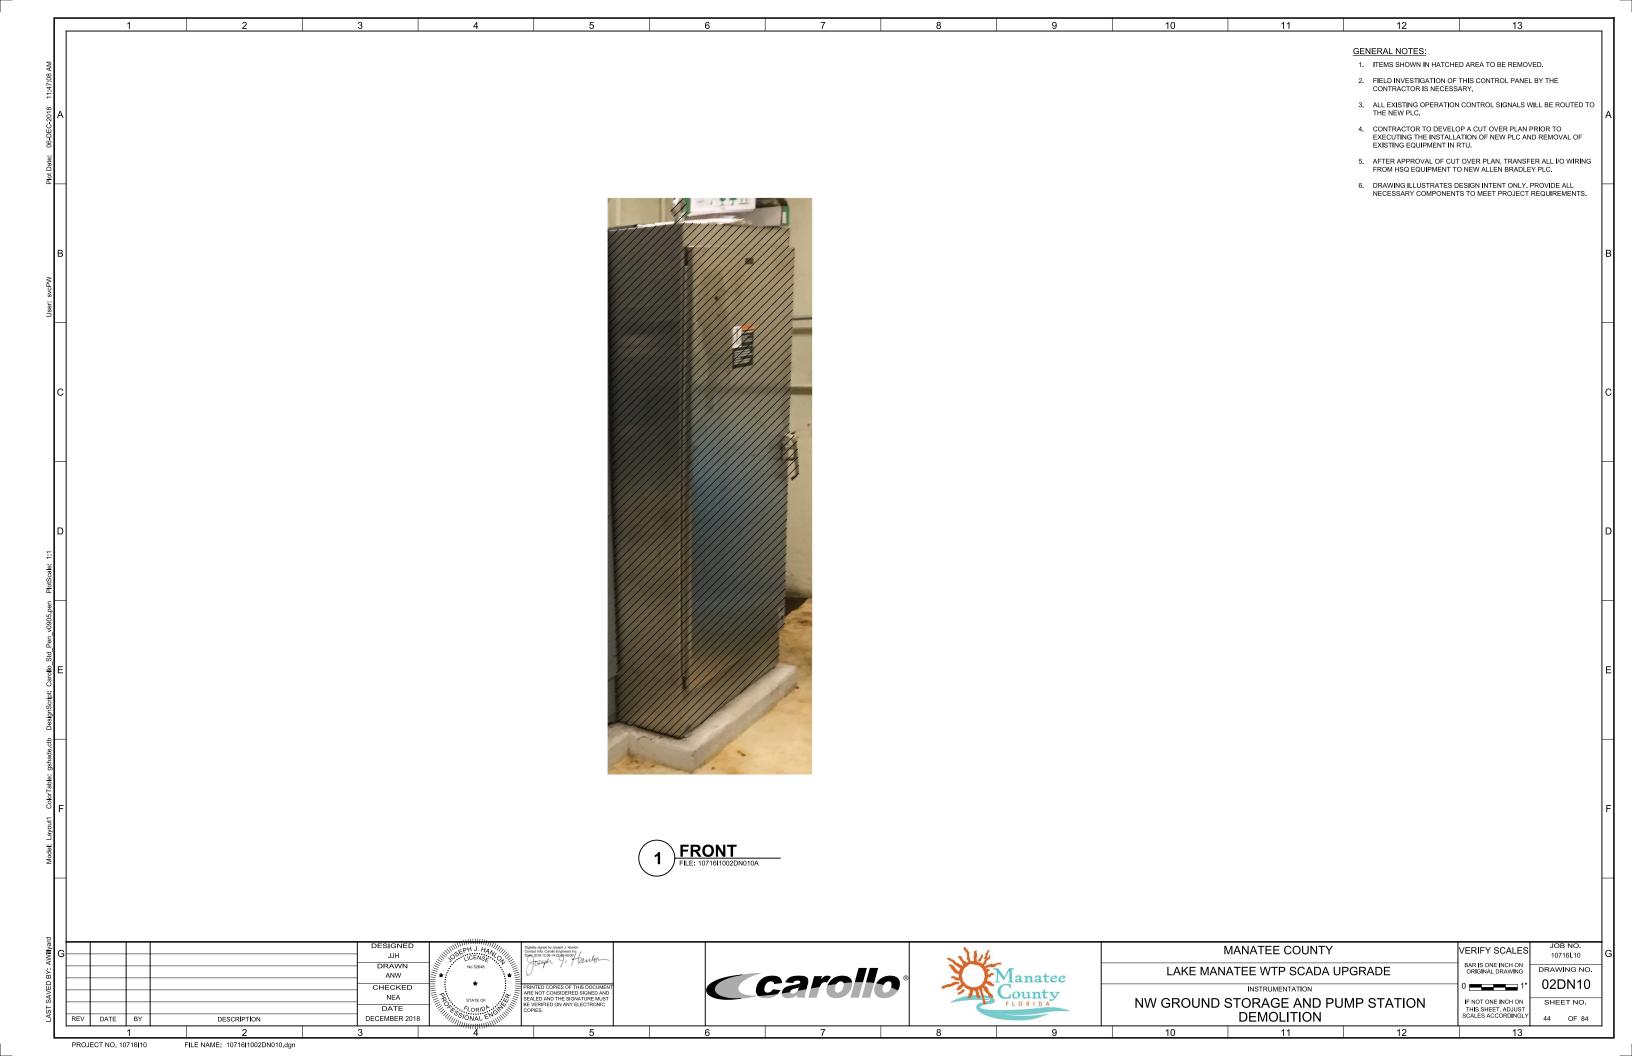

FRONT
FILE: 10716I1002DN022A

PROJECT NO. 10716I10

FILE NAME: 10716I1002DN022.dgn

**GENERAL NOTES:** 

11

- 1. ITEMS SHOWN IN HATCHED AREA TO BE REMOVED.
- FIELD INVESTIGATION OF ALL CONTROL PANELS BY THE CONTRACTOR IS NECESSARY.
- ALL EXISTING OPERATION CONTROL SIGNALS WILL BE ROUTED TO THE NEW PLC.
- CONTRACTOR TO DEVELOP A CUT OVER PLAN PRIOR TO EXECUTING THE INSTALLATION OF NEW PLC AND REMOVAL OF EXISTING EQUIPMENT IN RTU.

13

- 5. AFTER APPROVAL OF CUT OVER PLAN, TRANSFER ALL I/O WIRING FROM HSQ EQUIPMENT TO NEW ALLEN BRADLEY PLC.
- DRAWING ILLUSTRATES DESIGN INTENT ONLY. PROVIDE ALL NECESSARY COMPONENTS TO MEET PROJECT REQUIREMENTS.