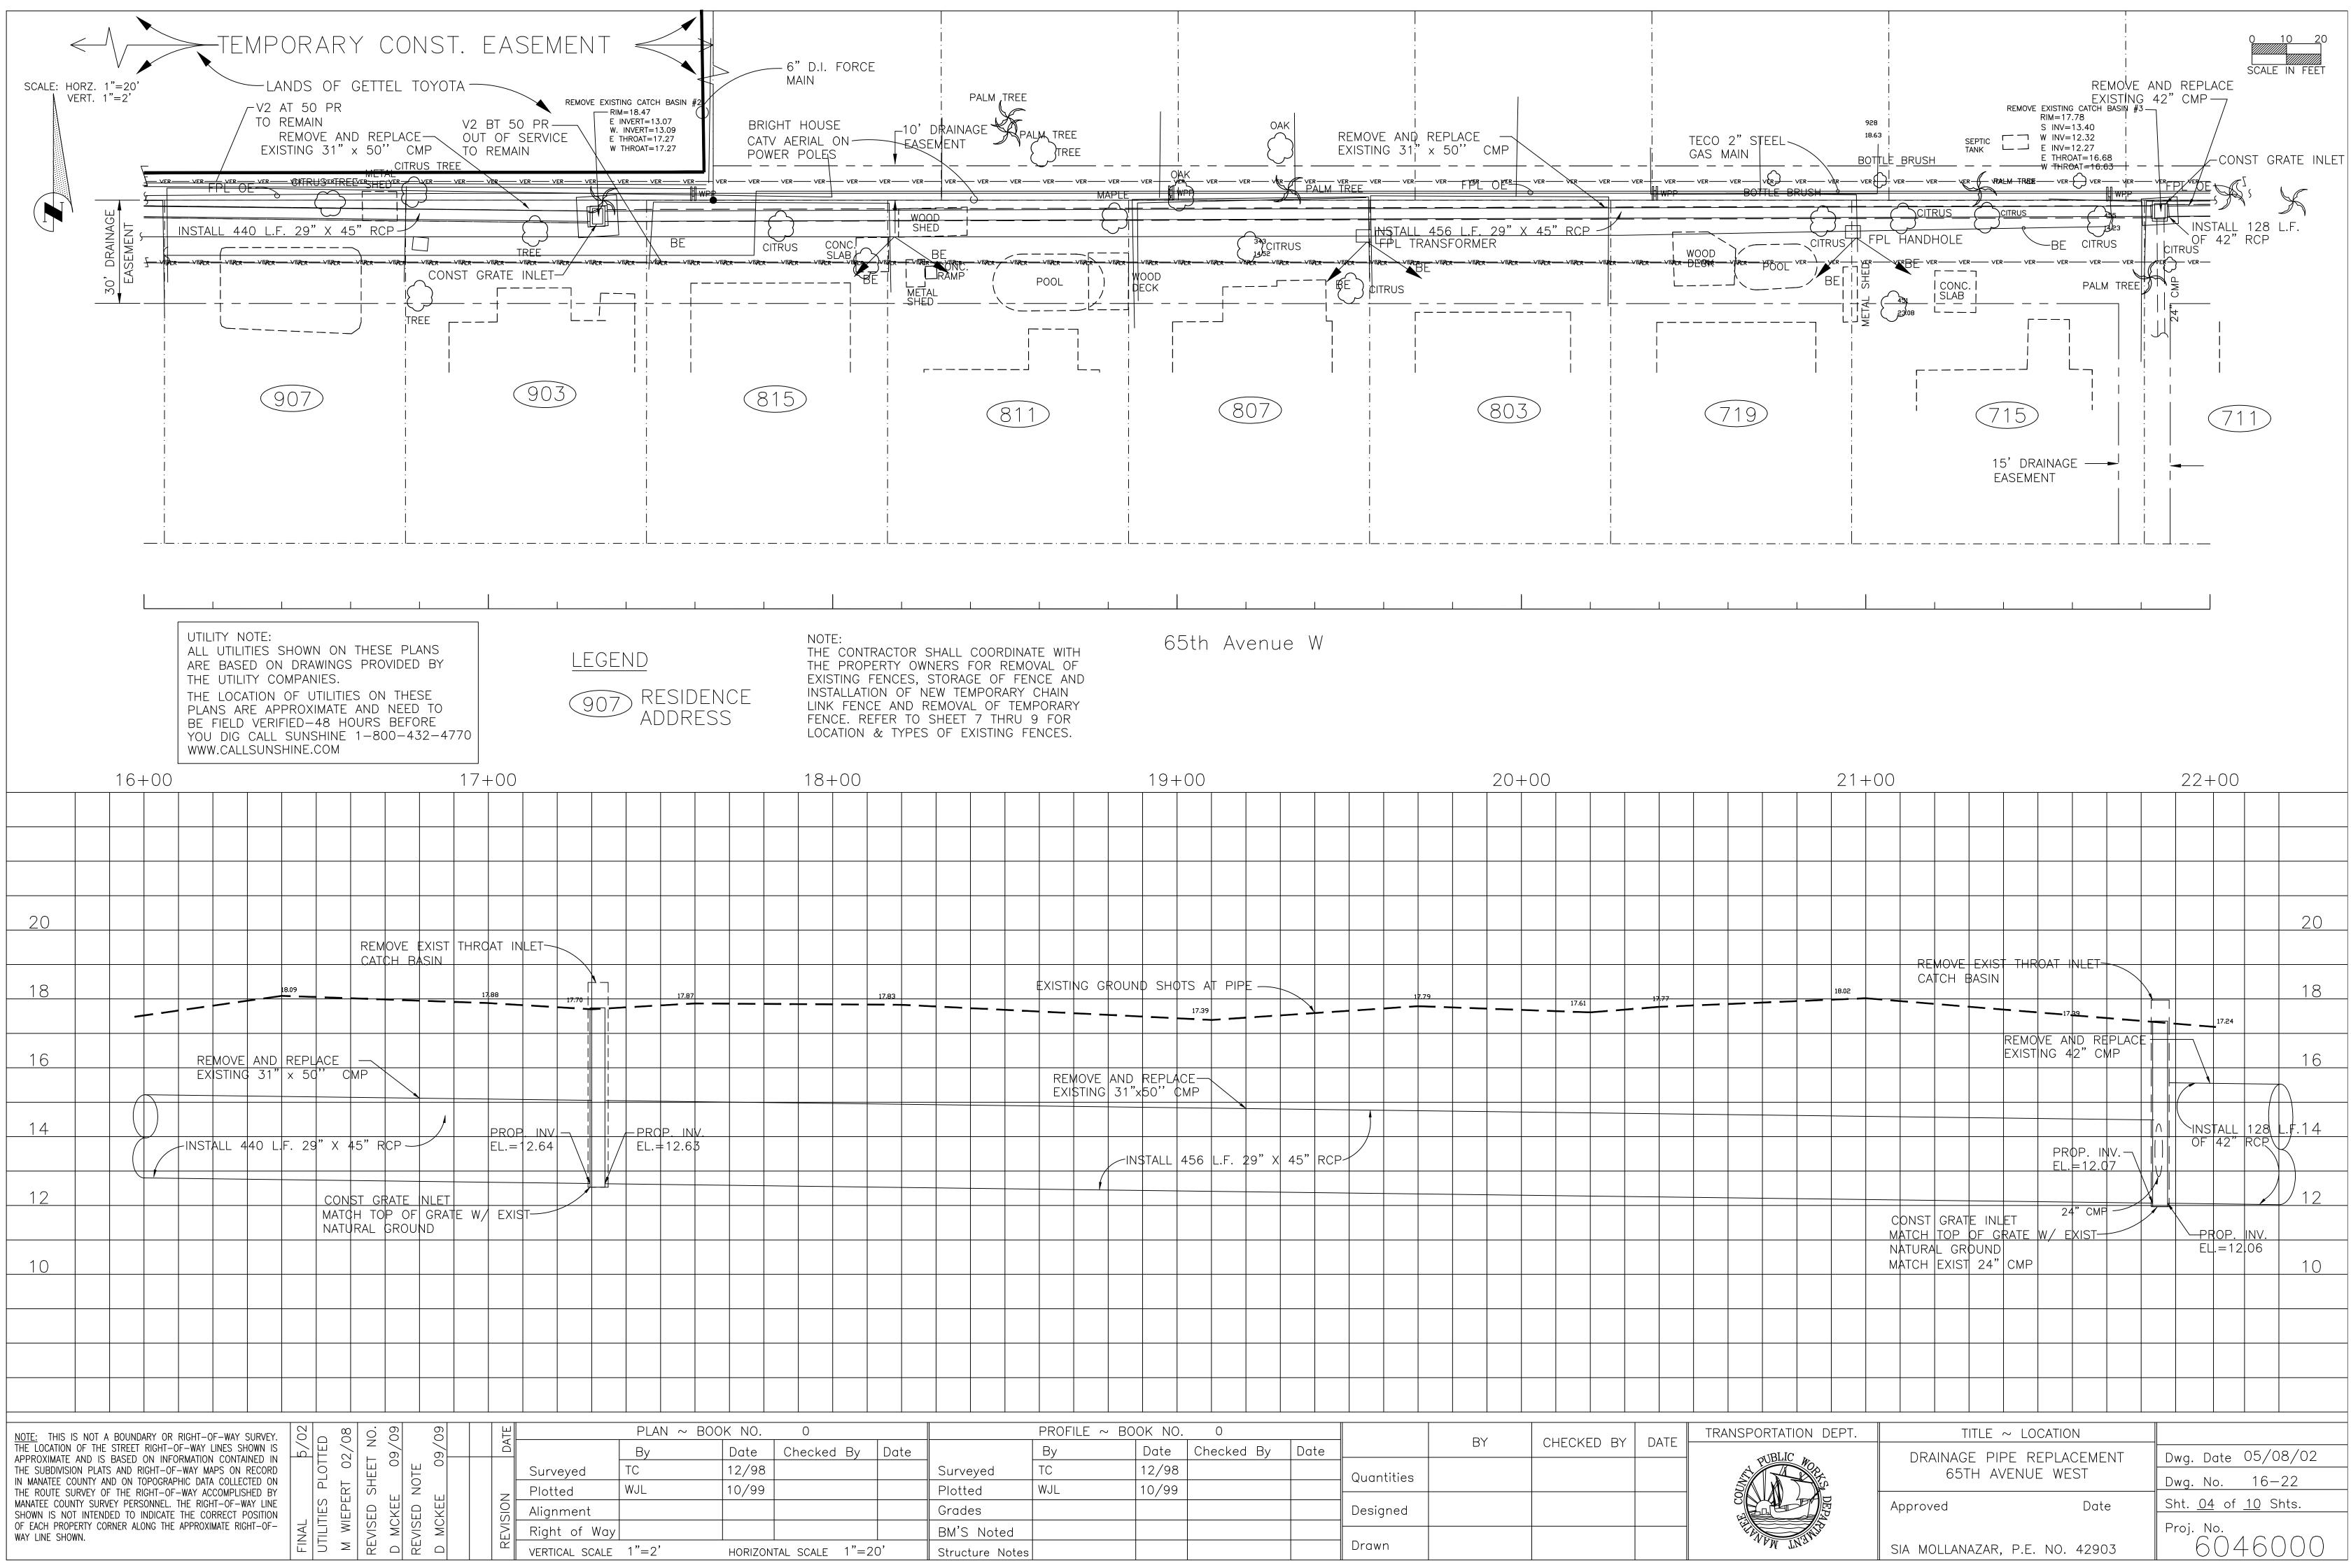

|                                                                                                                                                                                                                         |                                                                                                                                                                                                                       | V2 AT 50 F<br>TO REMAIN                                                                                                                                                                                                                                                                                                                                                                                                                                                                                                                                                                                                                                                                                                                                                                                                                                                                                                                                                                                                                                                                                                                                                                                                                                                                                                                                                                                                                                                                                                                                                                                                                                                                                                                                                                                                                                                                                                                                                                                                                                                                                                       |                                                                                  | 10' DRAIN<br>EASEMEN<br>EASEMEN<br>IIREMOVE EXIST<br>ICATCH BASIN<br>IICONST<br>IICONST<br>IICONST                                    |                                                                                                                 |
|-------------------------------------------------------------------------------------------------------------------------------------------------------------------------------------------------------------------------|-----------------------------------------------------------------------------------------------------------------------------------------------------------------------------------------------------------------------|-------------------------------------------------------------------------------------------------------------------------------------------------------------------------------------------------------------------------------------------------------------------------------------------------------------------------------------------------------------------------------------------------------------------------------------------------------------------------------------------------------------------------------------------------------------------------------------------------------------------------------------------------------------------------------------------------------------------------------------------------------------------------------------------------------------------------------------------------------------------------------------------------------------------------------------------------------------------------------------------------------------------------------------------------------------------------------------------------------------------------------------------------------------------------------------------------------------------------------------------------------------------------------------------------------------------------------------------------------------------------------------------------------------------------------------------------------------------------------------------------------------------------------------------------------------------------------------------------------------------------------------------------------------------------------------------------------------------------------------------------------------------------------------------------------------------------------------------------------------------------------------------------------------------------------------------------------------------------------------------------------------------------------------------------------------------------------------------------------------------------------|----------------------------------------------------------------------------------|---------------------------------------------------------------------------------------------------------------------------------------|-----------------------------------------------------------------------------------------------------------------|
| 10' DRAINAGE                                                                                                                                                                                                            | REMOVE AND REPLACE<br>EXISTING 42" CMP                                                                                                                                                                                | - VER |                                                                                  |                                                                                                                                       |                                                                                                                 |
| 30' DRAINAGE<br>EASEMENT                                                                                                                                                                                                |                                                                                                                                                                                                                       | 42" RCP                                                                                                                                                                                                                                                                                                                                                                                                                                                                                                                                                                                                                                                                                                                                                                                                                                                                                                                                                                                                                                                                                                                                                                                                                                                                                                                                                                                                                                                                                                                                                                                                                                                                                                                                                                                                                                                                                                                                                                                                                                                                                                                       | BE<br>BE<br>BE                                                                   | PALM TREE                                                                                                                             | CITRUS METAL<br>SHED                                                                                            |
|                                                                                                                                                                                                                         | 711                                                                                                                                                                                                                   |                                                                                                                                                                                                                                                                                                                                                                                                                                                                                                                                                                                                                                                                                                                                                                                                                                                                                                                                                                                                                                                                                                                                                                                                                                                                                                                                                                                                                                                                                                                                                                                                                                                                                                                                                                                                                                                                                                                                                                                                                                                                                                                               | 70                                                                               | )7)                                                                                                                                   | 703                                                                                                             |
| SCALE: HORZ. 1<br>VERT. 1<br>-                                                                                                                                                                                          |                                                                                                                                                                                                                       | L                                                                                                                                                                                                                                                                                                                                                                                                                                                                                                                                                                                                                                                                                                                                                                                                                                                                                                                                                                                                                                                                                                                                                                                                                                                                                                                                                                                                                                                                                                                                                                                                                                                                                                                                                                                                                                                                                                                                                                                                                                                                                                                             |                                                                                  |                                                                                                                                       |                                                                                                                 |
| ARE BA<br>THE UT<br>THE LC<br>PLANS<br>BE FIEI<br>YOU DI                                                                                                                                                                | NOTE:<br>ILITIES SHOWN ON THES<br>ASED ON DRAWINGS PRO<br>ILITY COMPANIES.<br>OCATION OF UTILITIES ON<br>ARE APPROXIMATE AND<br>LD VERIFIED—48 HOURS<br>IG CALL SUNSHINE 1—80<br>ALLSUNSHINE.COM                      | VIDED BY<br>I THESE<br>NEED TO<br>BEFORE                                                                                                                                                                                                                                                                                                                                                                                                                                                                                                                                                                                                                                                                                                                                                                                                                                                                                                                                                                                                                                                                                                                                                                                                                                                                                                                                                                                                                                                                                                                                                                                                                                                                                                                                                                                                                                                                                                                                                                                                                                                                                      |                                                                                  | SIDENCE<br>DRESS                                                                                                                      | NOTE:<br>THE CONTRAC<br>THE PROPERT<br>EXISTING FEN<br>INSTALLATION<br>LINK FENCE<br>FENCE. REFET<br>LOCATION & |
| 22+                                                                                                                                                                                                                     | -00                                                                                                                                                                                                                   |                                                                                                                                                                                                                                                                                                                                                                                                                                                                                                                                                                                                                                                                                                                                                                                                                                                                                                                                                                                                                                                                                                                                                                                                                                                                                                                                                                                                                                                                                                                                                                                                                                                                                                                                                                                                                                                                                                                                                                                                                                                                                                                               | 23+00                                                                            |                                                                                                                                       |                                                                                                                 |
| 20                                                                                                                                                                                                                      |                                                                                                                                                                                                                       |                                                                                                                                                                                                                                                                                                                                                                                                                                                                                                                                                                                                                                                                                                                                                                                                                                                                                                                                                                                                                                                                                                                                                                                                                                                                                                                                                                                                                                                                                                                                                                                                                                                                                                                                                                                                                                                                                                                                                                                                                                                                                                                               |                                                                                  | REMOVE THRO<br>CATCH BASIN                                                                                                            |                                                                                                                 |
| 17                                                                                                                                                                                                                      | 24<br>ND_REPLACE<br>42" CMP                                                                                                                                                                                           |                                                                                                                                                                                                                                                                                                                                                                                                                                                                                                                                                                                                                                                                                                                                                                                                                                                                                                                                                                                                                                                                                                                                                                                                                                                                                                                                                                                                                                                                                                                                                                                                                                                                                                                                                                                                                                                                                                                                                                                                                                                                                                                               |                                                                                  |                                                                                                                                       |                                                                                                                 |
| 14                                                                                                                                                                                                                      | INSTALL 128 L.F                                                                                                                                                                                                       | . OF 42" RCF                                                                                                                                                                                                                                                                                                                                                                                                                                                                                                                                                                                                                                                                                                                                                                                                                                                                                                                                                                                                                                                                                                                                                                                                                                                                                                                                                                                                                                                                                                                                                                                                                                                                                                                                                                                                                                                                                                                                                                                                                                                                                                                  | PROP. INV                                                                        | //\<br>//\<br>/ PROP. INV.<br>- EL.=11.90                                                                                             |                                                                                                                 |
| 12                                                                                                                                                                                                                      |                                                                                                                                                                                                                       |                                                                                                                                                                                                                                                                                                                                                                                                                                                                                                                                                                                                                                                                                                                                                                                                                                                                                                                                                                                                                                                                                                                                                                                                                                                                                                                                                                                                                                                                                                                                                                                                                                                                                                                                                                                                                                                                                                                                                                                                                                                                                                                               | 24" CMP-                                                                         |                                                                                                                                       | E INLET. MATCH<br>TE W/ NATURAL GROUNI<br>24" CMP                                                               |
|                                                                                                                                                                                                                         |                                                                                                                                                                                                                       |                                                                                                                                                                                                                                                                                                                                                                                                                                                                                                                                                                                                                                                                                                                                                                                                                                                                                                                                                                                                                                                                                                                                                                                                                                                                                                                                                                                                                                                                                                                                                                                                                                                                                                                                                                                                                                                                                                                                                                                                                                                                                                                               |                                                                                  |                                                                                                                                       |                                                                                                                 |
| THE LOCATION OF THE STREET I<br>APPROXIMATE AND IS BASED O<br>THE SUBDIVISION PLATS AND RIG<br>IN MANATEE COUNTY AND ON TO<br>THE ROUTE SURVEY OF THE RIG<br>MANATEE COUNTY SURVEY PERSO<br>SHOWN IS NOT INTENDED TO IN | CIGHT-OF-WAT LINES SHOWN IS<br>ON INFORMATION CONTAINED IN<br>GHT-OF-WAY MAPS ON RECORD<br>OPOGRAPHIC DATA COLLECTED ON<br>GHT-OF-WAY ACCOMPLISHED BY<br>ONNEL. THE RIGHT-OF-WAY LINE<br>NDICATE THE CORRECT POSITION | VAL P.<br>TLITIES PLOTTE<br>WIEPERT 02/<br>VISED SHEET                                                                                                                                                                                                                                                                                                                                                                                                                                                                                                                                                                                                                                                                                                                                                                                                                                                                                                                                                                                                                                                                                                                                                                                                                                                                                                                                                                                                                                                                                                                                                                                                                                                                                                                                                                                                                                                                                                                                                                                                                                                                        | D MCKEE 09/09<br>REVISED NOTE<br>D MCKEE 09/09<br>REVISION DATE<br>REVISION DATE | PL       PL       By       Surveyed       TC       Plotted       WJL       Alignment       Right of Way       VERTICAL SCALE     1"=1 | AN ~ BOOK NO. (<br>Date Che<br>12/98<br>10/99<br>2' HORIZONTAL SC                                               |