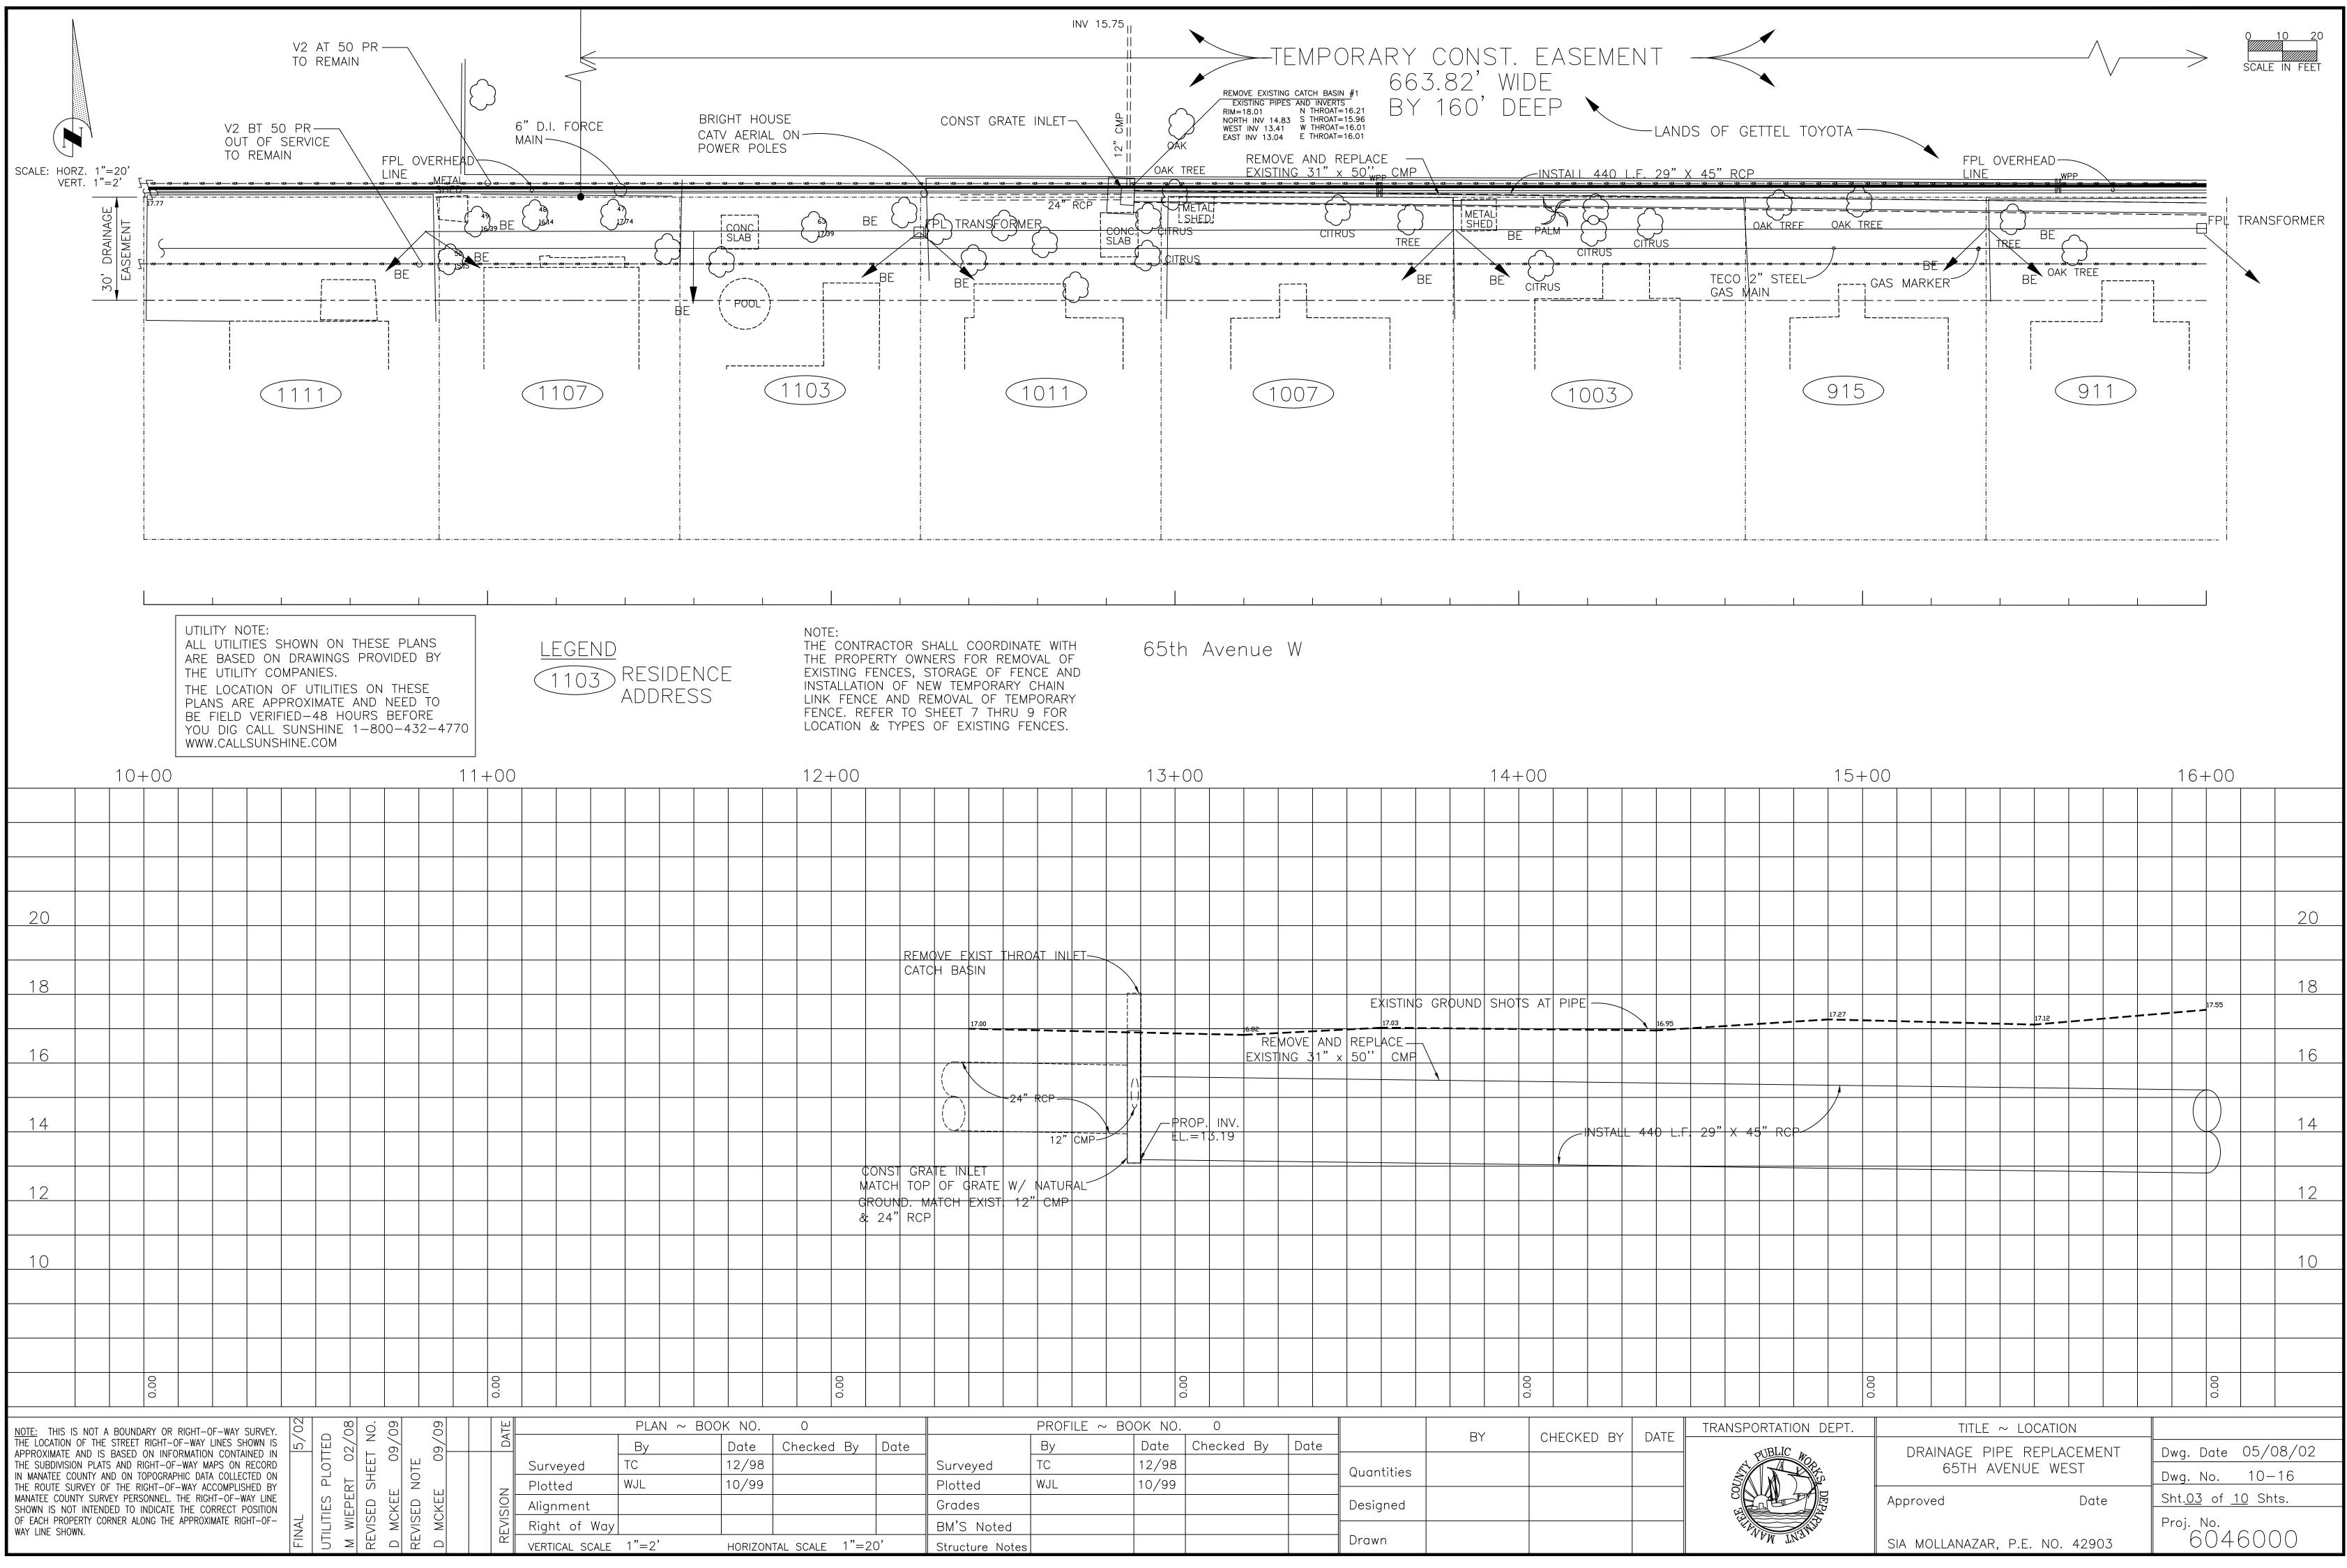

|                                                  | INV 15.75                    |                                          |                                                         |
|--------------------------------------------------|------------------------------|------------------------------------------|---------------------------------------------------------|
|                                                  |                              | ▶ 663.                                   | CONST. EASEME<br>82' WIDE<br>60' DEEP                   |
| 63 BE<br>12/39<br>VB VB VB VB VB VB<br>BE<br>103 | PL TRANSFORMER<br>BE<br>1011 | CITRUS<br>CITRUS<br>CITRUS<br>BE<br>1007 | METAL<br>SHED<br>BE PALM<br>CITRUS<br>BE CITRUS<br>1003 |