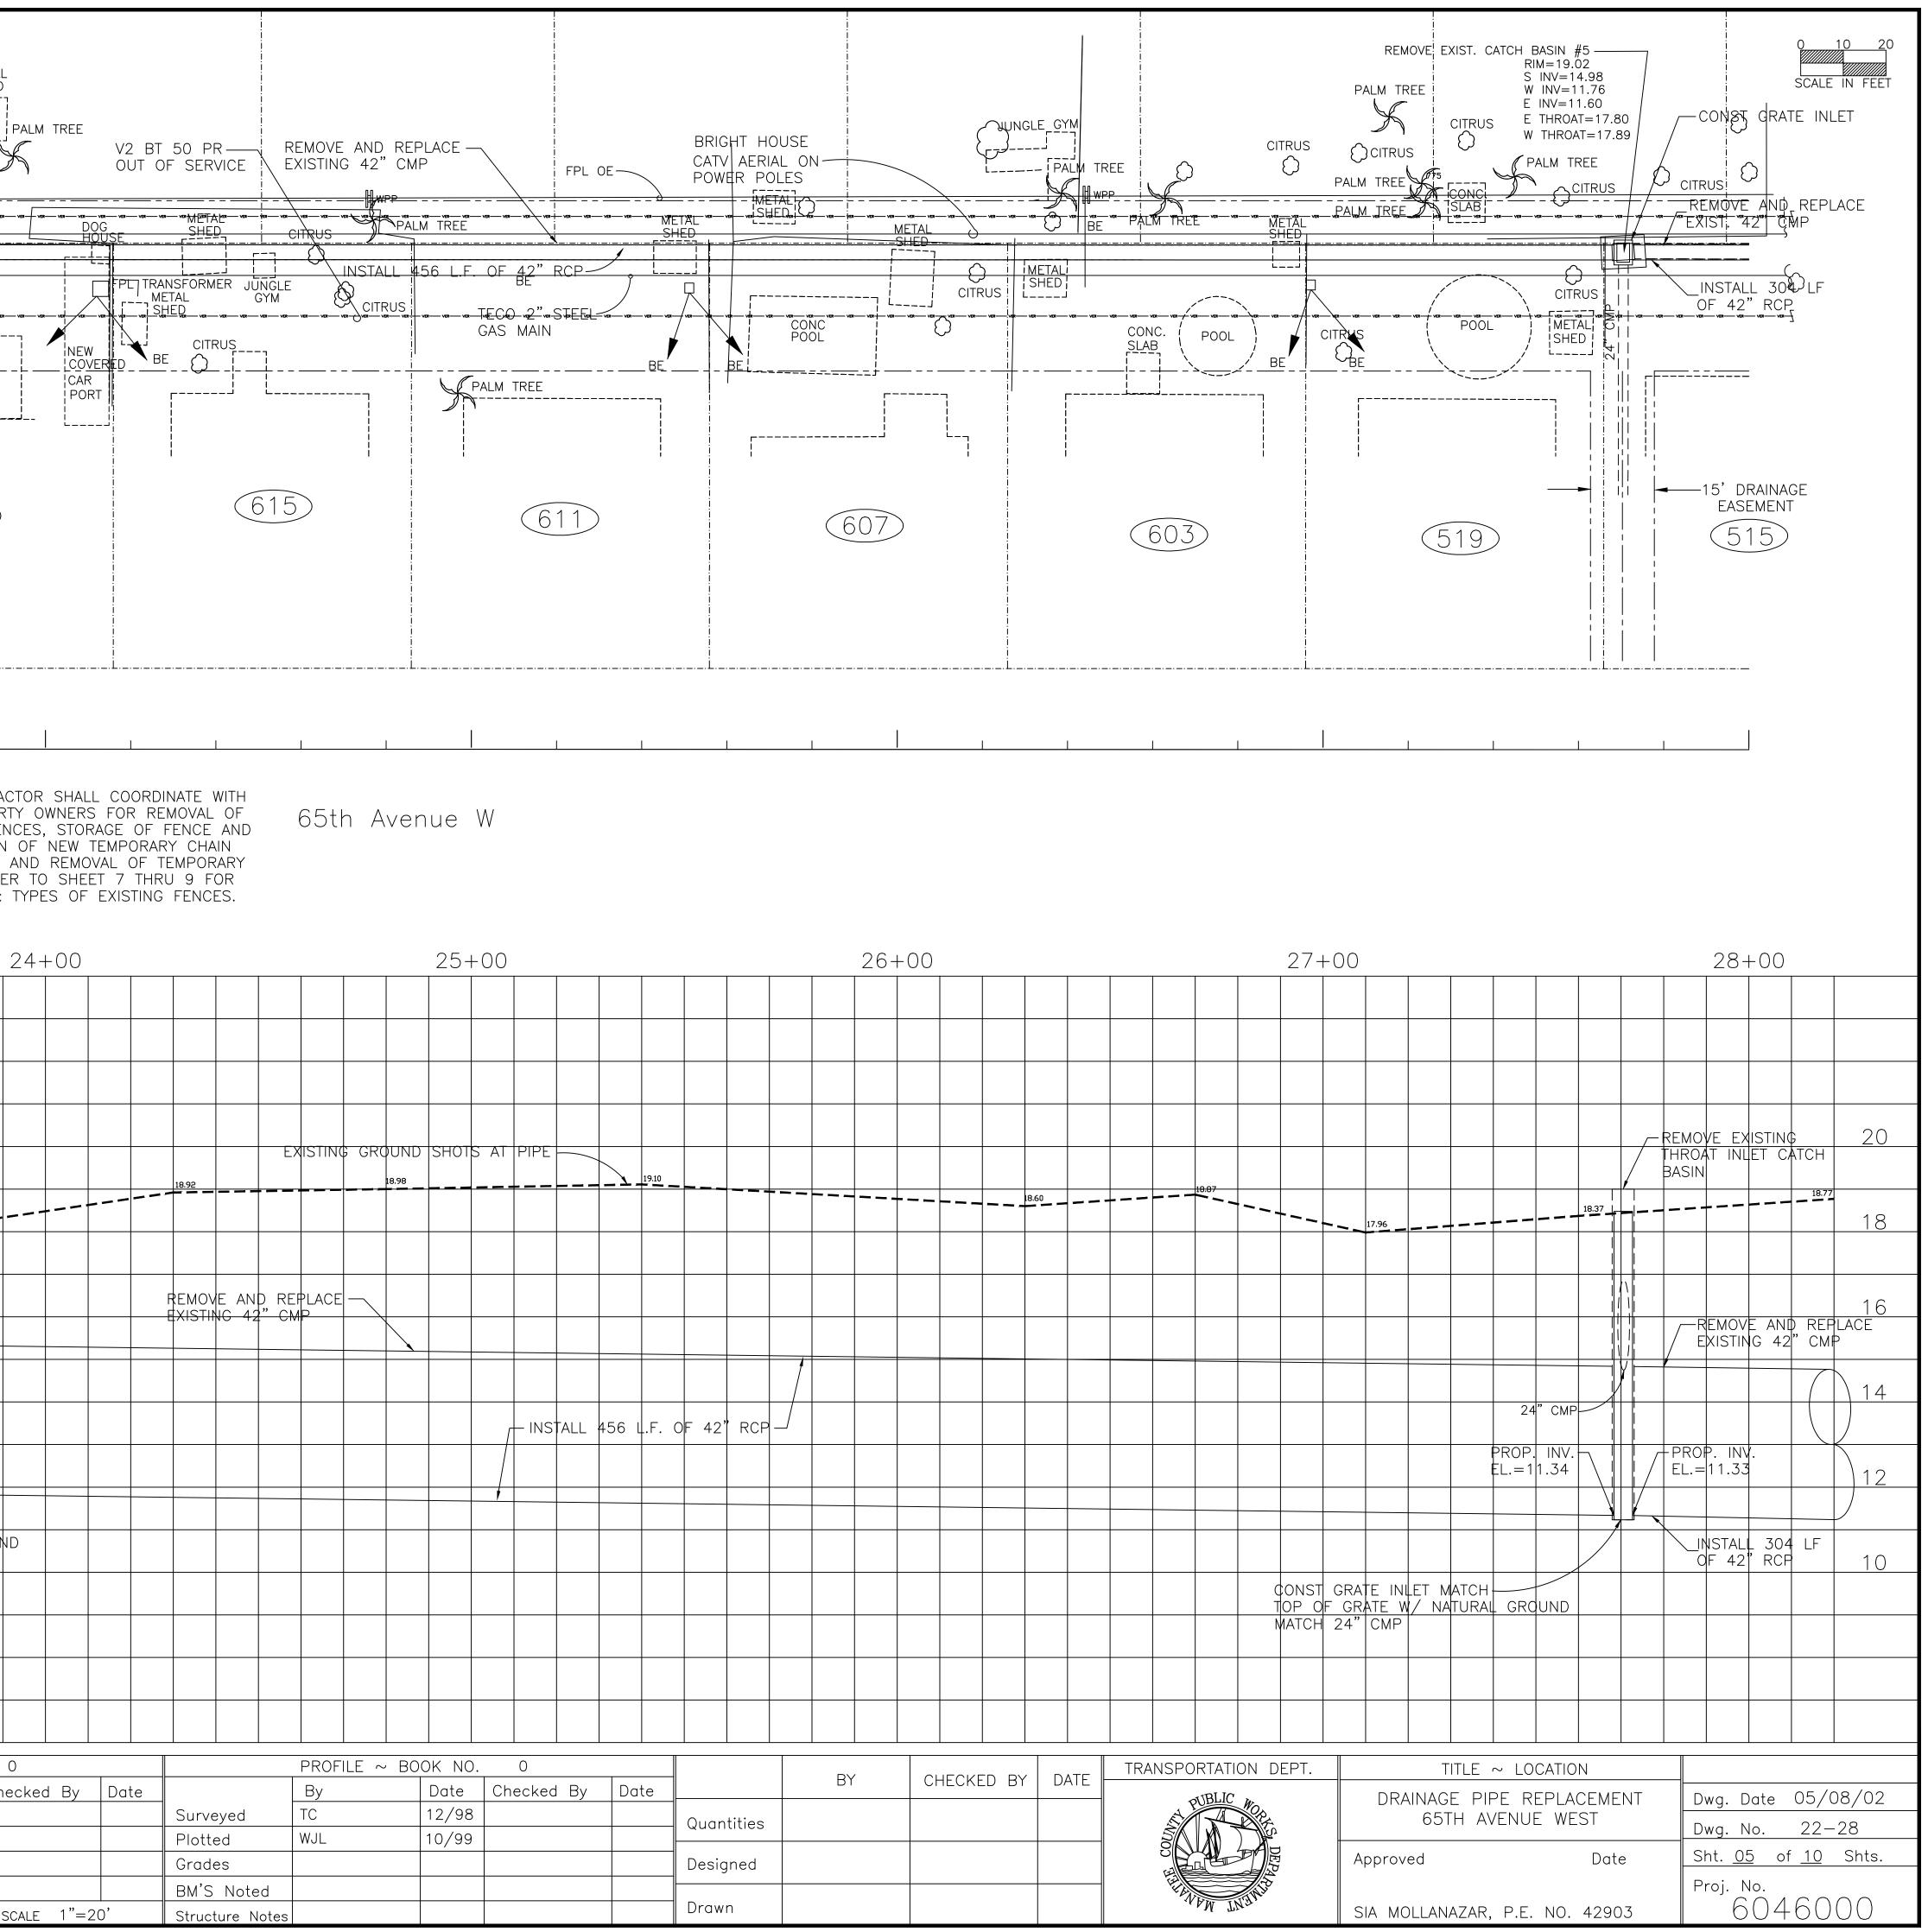

| 10' DRA<br>EASEM                                                                                                       | INAGE                                                                                                                                          | RUS<br>WPP META<br>SHED<br>CHIRUS                                                                                                                                    |                                                                                                                 | V2 AT 5<br>TO REMA                     |                               | CITRUS<br>METAL<br>SHED<br>3E<br>NEWLY<br>PORCH | CONCLIN<br>SLAB | INSTALL 302                                    |                       | BE                                                                                    |                                                  |
|------------------------------------------------------------------------------------------------------------------------|------------------------------------------------------------------------------------------------------------------------------------------------|----------------------------------------------------------------------------------------------------------------------------------------------------------------------|-----------------------------------------------------------------------------------------------------------------|----------------------------------------|-------------------------------|-------------------------------------------------|-----------------|------------------------------------------------|-----------------------|---------------------------------------------------------------------------------------|--------------------------------------------------|
|                                                                                                                        |                                                                                                                                                |                                                                                                                                                                      | İ                                                                                                               |                                        |                               |                                                 | i.              | 65th                                           | Avenue                | W                                                                                     | <u></u> . <u>.</u>                               |
|                                                                                                                        | ARE BASE<br>THE UTILI<br>THE LOCA<br>PLANS AR<br>BE FIELD<br>YOU DIG                                                                           | TIES SHOWN<br>D ON DRAV<br>TY COMPAN<br>TION OF U<br>RE APPROXII<br>VERIFIED-4<br>CALL SUNS<br>SUNSHINE.C                                                            | WINGS PROV<br>IES.<br>TILITIES ON<br>MATE AND<br>48 HOURS<br>HINE 1-80                                          | VIDED BY<br>THESE<br>NEED TO<br>BEFORE | 770                           |                                                 |                 | ESIDENCE<br>DRESS                              | <br>-<br>-            | NOTE:<br>THE CON<br>THE PRO<br>EXISTING<br>INSTALLA<br>LINK FEI<br>FENCE.<br>LOCATION | PERTY<br>FENCES<br>TION OF<br>NCE ANE<br>REFER T |
|                                                                                                                        |                                                                                                                                                |                                                                                                                                                                      |                                                                                                                 |                                        |                               |                                                 |                 |                                                |                       |                                                                                       |                                                  |
| 20                                                                                                                     |                                                                                                                                                |                                                                                                                                                                      |                                                                                                                 |                                        |                               |                                                 | E>              | (ISTING GROUI                                  | ND SHOTS A            |                                                                                       |                                                  |
| 18                                                                                                                     |                                                                                                                                                |                                                                                                                                                                      |                                                                                                                 |                                        |                               |                                                 |                 |                                                |                       |                                                                                       |                                                  |
| 16                                                                                                                     |                                                                                                                                                |                                                                                                                                                                      |                                                                                                                 |                                        |                               |                                                 |                 |                                                |                       |                                                                                       |                                                  |
| 14                                                                                                                     |                                                                                                                                                |                                                                                                                                                                      |                                                                                                                 |                                        |                               |                                                 |                 | -INSTALL 30                                    | 4 L.F. 42 1           |                                                                                       |                                                  |
| 10                                                                                                                     |                                                                                                                                                |                                                                                                                                                                      |                                                                                                                 |                                        |                               |                                                 |                 |                                                |                       |                                                                                       |                                                  |
|                                                                                                                        |                                                                                                                                                |                                                                                                                                                                      |                                                                                                                 |                                        |                               |                                                 |                 |                                                |                       |                                                                                       |                                                  |
|                                                                                                                        |                                                                                                                                                |                                                                                                                                                                      |                                                                                                                 |                                        |                               |                                                 |                 |                                                |                       |                                                                                       |                                                  |
| THE LOCATION O<br>APPROXIMATE A<br>THE SUBDIVISION<br>IN MANATEE CON<br>THE ROUTE SUF<br>MANATEE COUNT<br>SHOWN IS NOT | OF THE STREET<br>AND IS BASED (<br>N PLATS AND RI<br>UNTY AND ON TO<br>RVEY OF THE RIG<br>TY SURVEY PERSG<br>INTENDED TO IN<br>ERTY CORNER ALO | RY OR RIGHT-OF<br>RIGHT-OF-WAY LI<br>DN INFORMATION<br>GHT-OF-WAY MAF<br>OPOGRAPHIC DATA<br>GHT-OF-WAY ACC<br>DNNEL. THE RIGHT<br>NDICATE THE COR<br>NG THE APPROXIM | NES SHOWN IS<br>CONTAINED IN<br>PS ON RECORD<br>COLLECTED ON<br>COMPLISHED BY<br>T-OF-WAY LINE<br>RECT POSITION | S PLOTT<br>ERT 02,                     | D MCKEE 09/09<br>REVISED NOTE |                                                 | REVISION DATE   | Surveyed<br>Plotted<br>Alignment<br>Right of W | By<br>TC<br>WJL<br>ay | ~ BOOK NO<br>Date<br>12/9<br>10/9<br>HORIZ                                            | Che<br>8                                         |