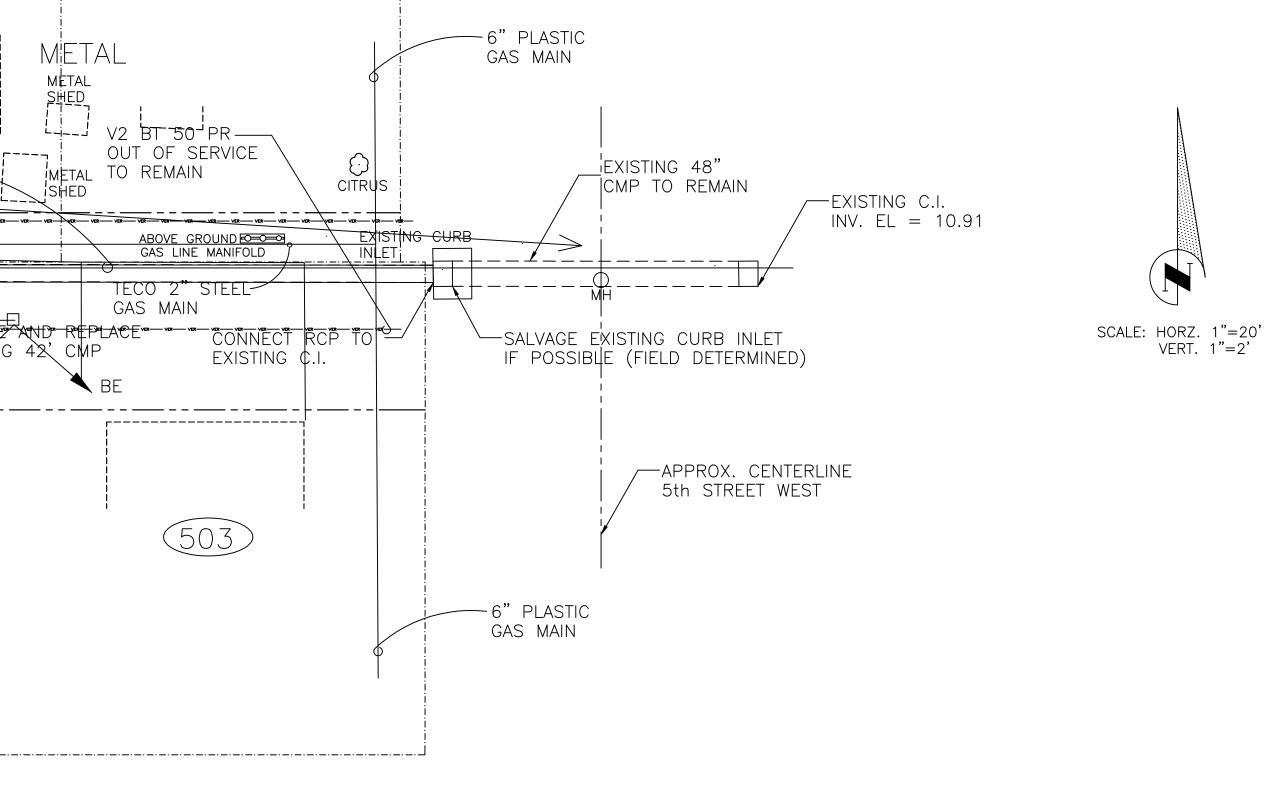

OR SHALL COORDINATE WITH OWNERS FOR REMOVAL OF ES, STORAGE OF FENCE AND OF NEW TEMPORARY CHAIN ND REMOVAL OF TEMPORARY TO SHEET 7 THRU 9 FOR YPES OF EXISTING FENCES.

30+00 31+00 \_\_\_\_\_ \_\_\_\_\_ Гή ΠП \_\_\_\_\_ \_\_\_\_\_ \_\_\_\_ <u>| Existing 48" dmp</u> TO REMAIN  $\begin{bmatrix} --\text{EXISTING C.I.} \\ \text{INV. EL} = 10.91 \end{bmatrix}$ /+ PROP. INV. |EL = 10.95╶══╧╁╧┹ п 