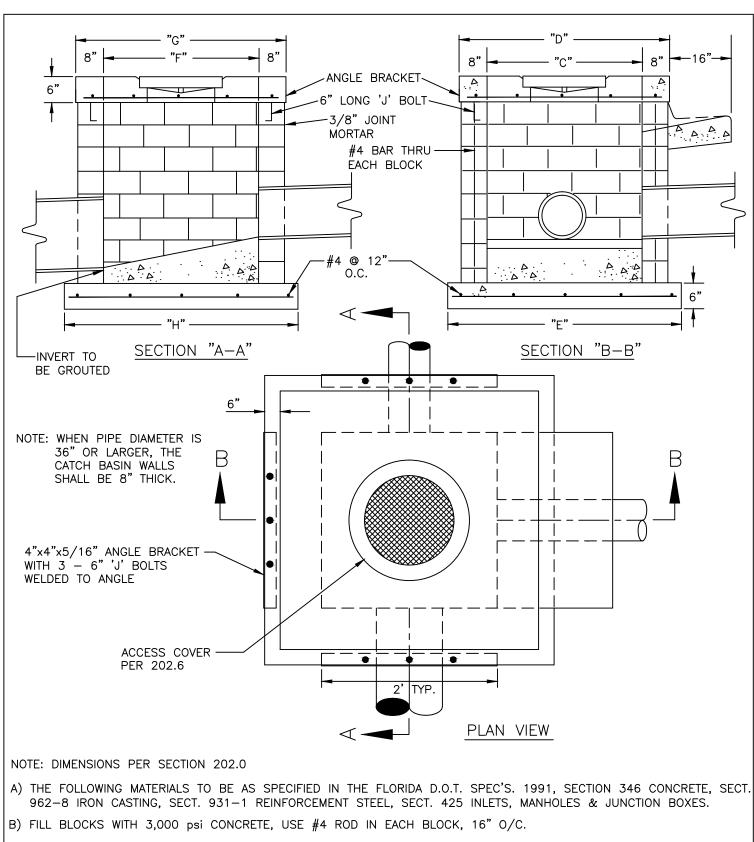

## SUMMARY OF QUANTITIES ITEM NO. FDOT PAY ITEM NO. DESCRIPTION MOBILIZATION 1 2 MAINTENANCE OF TRAFFIC 102-1 3 110-1 CLEARING AND GRUBBING REMOVAL OF EXISTING STRUCTURES (CATCH BASINS) 4 110-3 5 120-1 REGULAR EXCAVATING 6 162-2 TOP SOIL (6" THICK) 7 DRAINAGE STRUCTURE – GRATE INLET 425-11 8 430-141-000 INSTALL 42" RCP CLASS III 9 430-141-000 INSTALL 29" X 45" RCP CLASS III 10 580-332-2 TREE REMOVAL 575-1-1 SODDING (BAHIA) 11 12 REMOVE EXISTING PIPE (20" OR MORE) 1600-900-26 DISCRETIONARY WORK 13 14 MISCELLANEOUS WORK AND CLEAN UP 15 REMOVE EXISTING FENCE 16 INSTALL TEMPORARY CHAIN LINK FENCE AND REMOVAL OF TEMPORARY FENCE. (LOCATION TO BE COORDINATED WITH EACH PROPERTY OWNER). 17 INSTALL WOOD FENCE 18 INSTALL CHAIN LINK FENCE 19 INSTALL PVC FENCE 20 INSTALL HOG WIRE FENCE

## STORMWATER MANAGEMENT QUANTITY SHEET

| UNITS | QUANTITIES |
|-------|------------|
| LS    | 1          |
| LS    | 1          |
| LS    | 1          |
| EA    | 5          |
| LS    | 1          |
| SY    | 4800       |
| EA    | 5          |
| LF    | 888        |
| LF    | 896        |
| LS    | 1          |
| SY    | 4800       |
| LF    | 1800       |
| LS    | 1          |
| LF    | 1791       |
| LF    | 1464       |
| LF    | 78         |
| LF    | 517        |
|       |            |
|       |            |
|       |            |
|       |            |
|       |            |
|       |            |
|       |            |
|       |            |
|       |            |
|       |            |
|       |            |
|       |            |
| <br>  |            |
|       |            |
|       |            |
|       |            |
|       |            |
|       | l          |