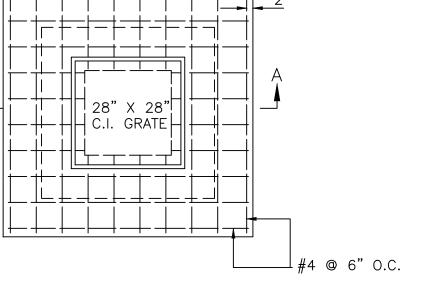

## SUMMARY OF QUANTITIES ITEM NO. FDOT PAY ITEM NO. DESCRIPTION MOBILIZATION 1 2 MAINTENANCE OF TRAFFIC 102-1 3 110-1 CLEARING AND GRUBBING REMOVAL OF EXISTING STRUCTURES (CATCH BASINS) 4 110-3 5 120-1 REGULAR EXCAVATING 6 162-2 TOP SOIL (6" THICK) 7 DRAINAGE STRUCTURE – GRATE INLET 425-11 8 430-141-000 INSTALL 42" RCP CLASS III 9 430-141-000 INSTALL 29" X 45" RCP CLASS III 10 580-332-2 TREE REMOVAL 575-1-1 SODDING (BAHIA) 11 12 REMOVE EXISTING PIPE (20" OR MORE) 1600-900-26 DISCRETIONARY WORK 13 14 MISCELLANEOUS WORK AND CLEAN UP 15 REMOVE EXISTING FENCE 16 INSTALL TEMPORARY CHAIN LINK FENCE AND REMOVAL OF TEMPORARY FENCE. (LOCATION TO BE COORDINATED WITH EACH PROPERTY OWNER). 17 INSTALL WOOD FENCE 18 INSTALL CHAIN LINK FENCE 19 INSTALL PVC FENCE 20 INSTALL HOG WIRE FENCE

## STORMWATER MANAGEMENT QUANTITY SHEET

| UNITS | QUANTITIES |
|-------|------------|
| LS    | 1          |
| LS    | 1          |
| LS    | 1          |
| EA    | 5          |
| LS    | 1          |
| SY    | 4800       |
| EA    | 5          |
| LF    | 888        |
| LF    | 896        |
| LS    | 1          |
| SY    | 4800       |
| LF    | 1800       |
| LS    | 1          |
| LF    | 1791       |
| LF    | 1464       |
| LF    | 78         |
| LF    | 517        |
|       |            |
|       |            |
|       |            |
|       |            |
|       |            |
|       |            |
|       |            |
|       |            |
|       |            |
|       |            |
|       |            |
|       |            |
| <br>  |            |
|       |            |
|       |            |
|       |            |
|       |            |
|       | l          |