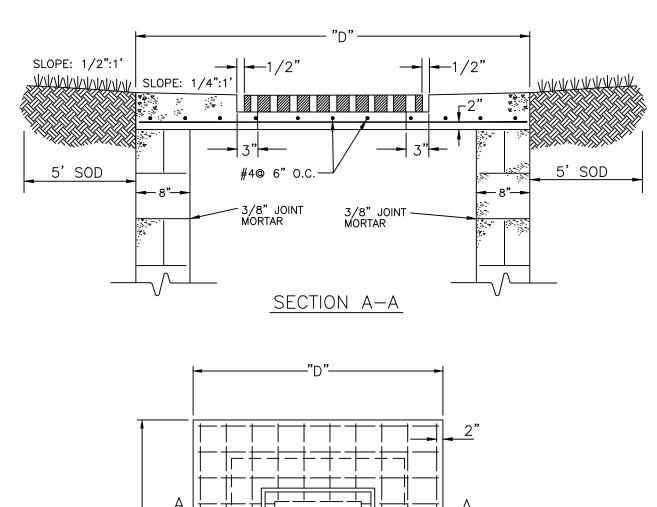

## SUMMARY OF QUANTITIES ITEM NO. FDOT PAY ITEM NO. DESCRIPTION MOBILIZATION 1 2 MAINTENANCE OF TRAFFIC 102-1 3 110-1 CLEARING AND GRUBBING REMOVAL OF EXISTING STRUCTURES (CATCH BASINS) 4 110-3 5 120-1 REGULAR EXCAVATING 6 162-2 TOP SOIL (6" THICK) 7 DRAINAGE STRUCTURE – GRATE INLET 425-11 8 430-141-000 INSTALL 42" RCP CLASS III 9 430-141-000 INSTALL 29" X 45" RCP CLASS III 10 580-332-2 TREE REMOVAL 575-1-1 SODDING (BAHIA) 11 12 REMOVE EXISTING PIPE (20" OR MORE) 1600-900-26 DISCRETIONARY WORK 13 14 MISCELLANEOUS WORK AND CLEAN UP 15 REMOVE EXISTING FENCE 16 INSTALL TEMPORARY CHAIN LINK FENCE AND REMOVAL OF TEMPORARY FENCE. (LOCATION TO BE COORDINATED WITH EACH PROPERTY OWNER). 17 INSTALL WOOD FENCE 18 INSTALL CHAIN LINK FENCE 19 INSTALL PVC FENCE 20 INSTALL HOG WIRE FENCE

## STORMWATER MANAGEMENT QUANTITY SHEET

| UNITS | QUANTITIES |
|-------|------------|
| LS    | 1          |
| LS    | 1          |
| LS    | 1          |
| EA    | 5          |
| LS    | 1          |
| SY    | 4800       |
| EA    | 5          |
| LF    | 888        |
| LF    | 896        |
| LS    | 1          |
| SY    | 4800       |
| LF    | 1800       |
| LS    | 1          |
| LF    | 1791       |
| LF    | 1464       |
| LF    | 78         |
| LF    | 517        |
|       |            |
|       |            |
|       |            |
|       |            |
|       |            |
|       |            |
|       |            |
|       |            |
|       |            |
|       |            |
|       |            |
|       |            |
| <br>  |            |
|       |            |
|       |            |
|       |            |
|       |            |
|       | l          |