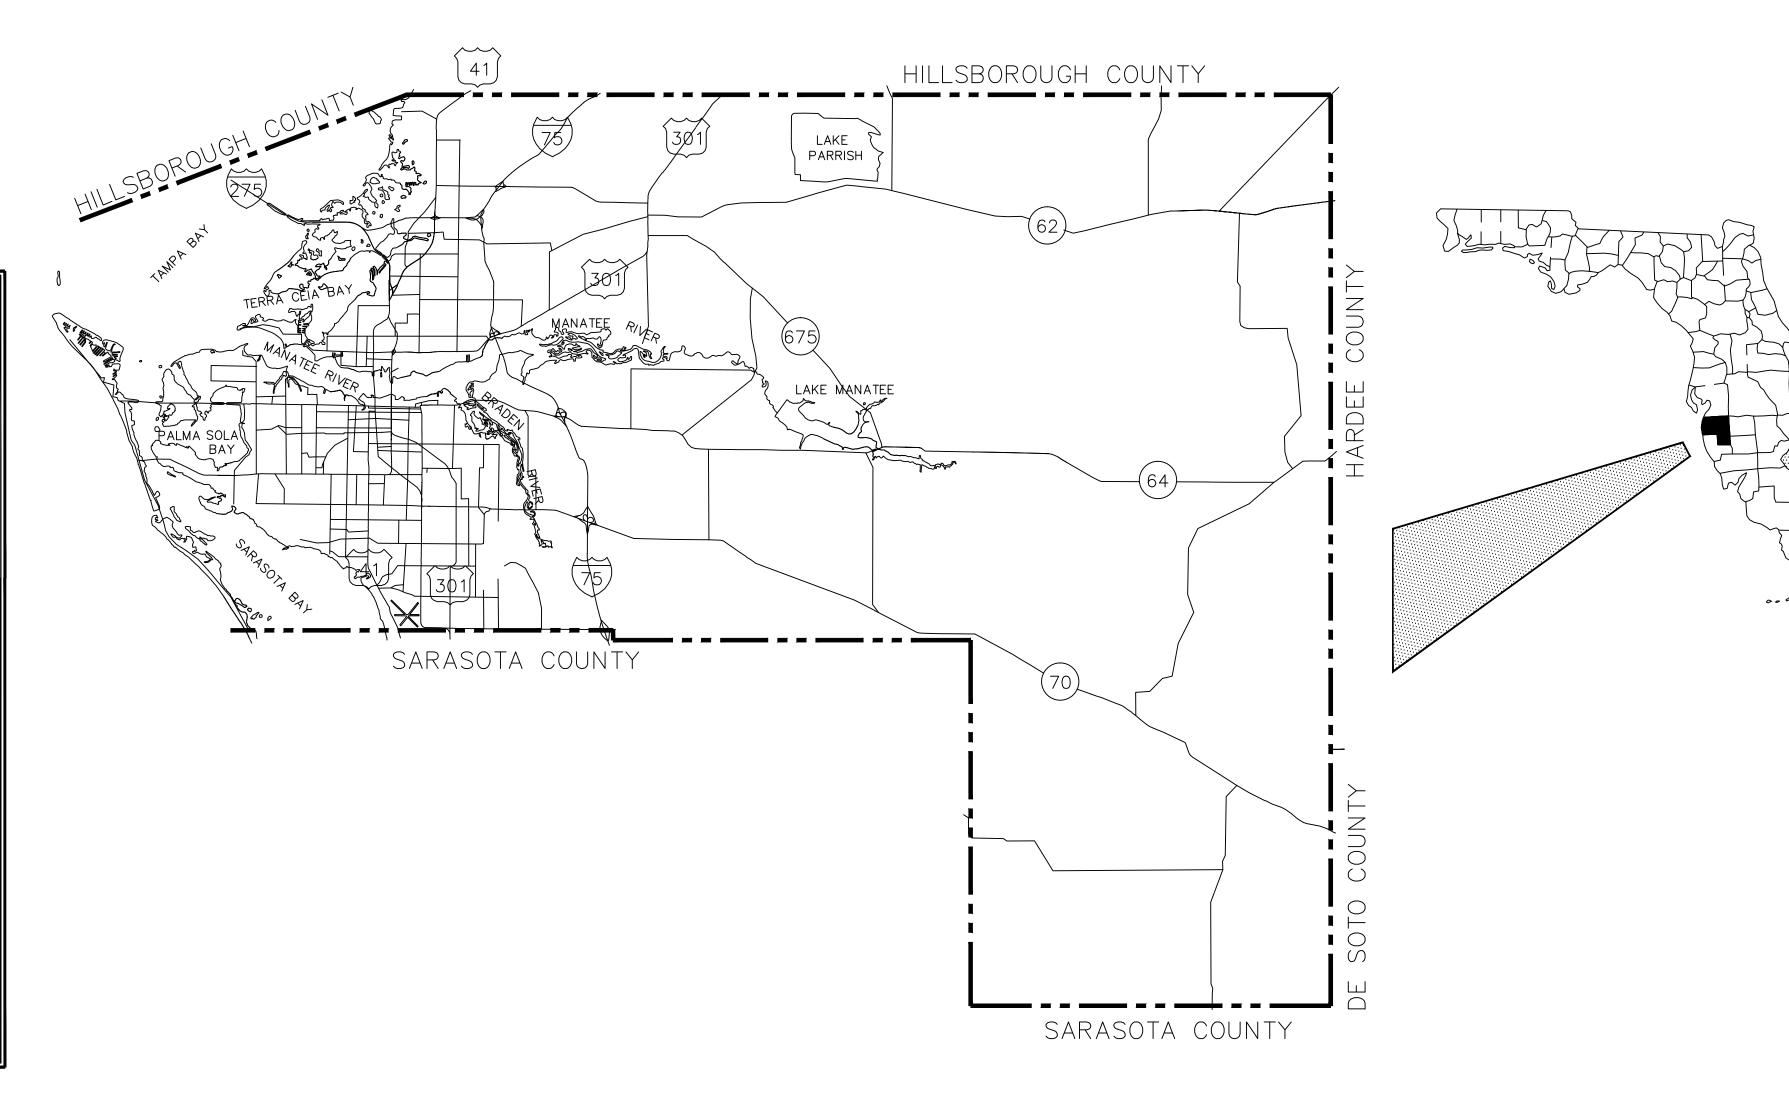

# STORMWATER MANAGEMENT 65TH AVE. W. PIPE REPLACEMENT FROM 12TH ST. W. TO 5TH ST. W. MANATEE COUNTY PROJECT NO. 6046000