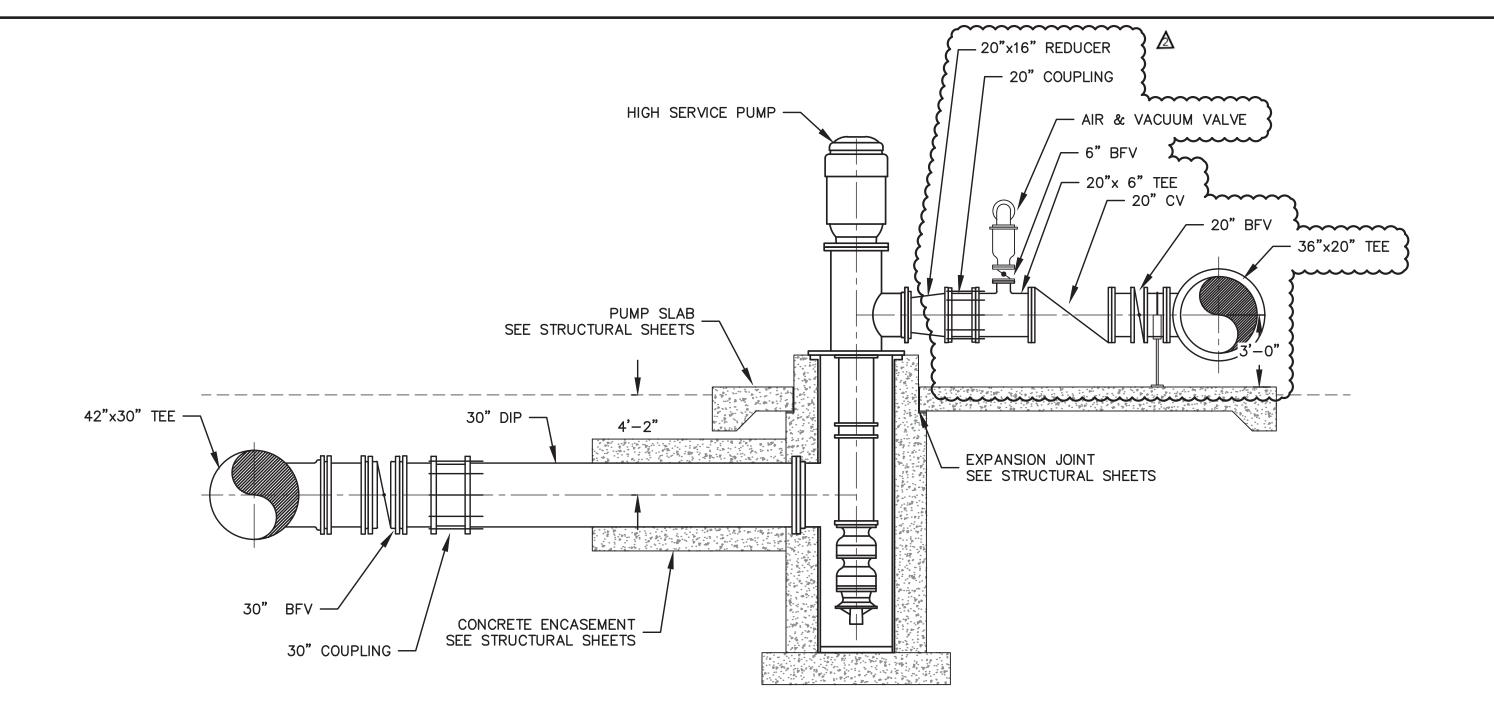

## <u>SECTION B/M-3.1</u> SCALE: X" = 1'-0"

## SEWRF 10 MG STORAGE TANK AND INTERCONNECTION

| HIGH     | SERVICE | PUMP | STATION |  |  |  |  |
|----------|---------|------|---------|--|--|--|--|
| SECTIONS |         |      |         |  |  |  |  |