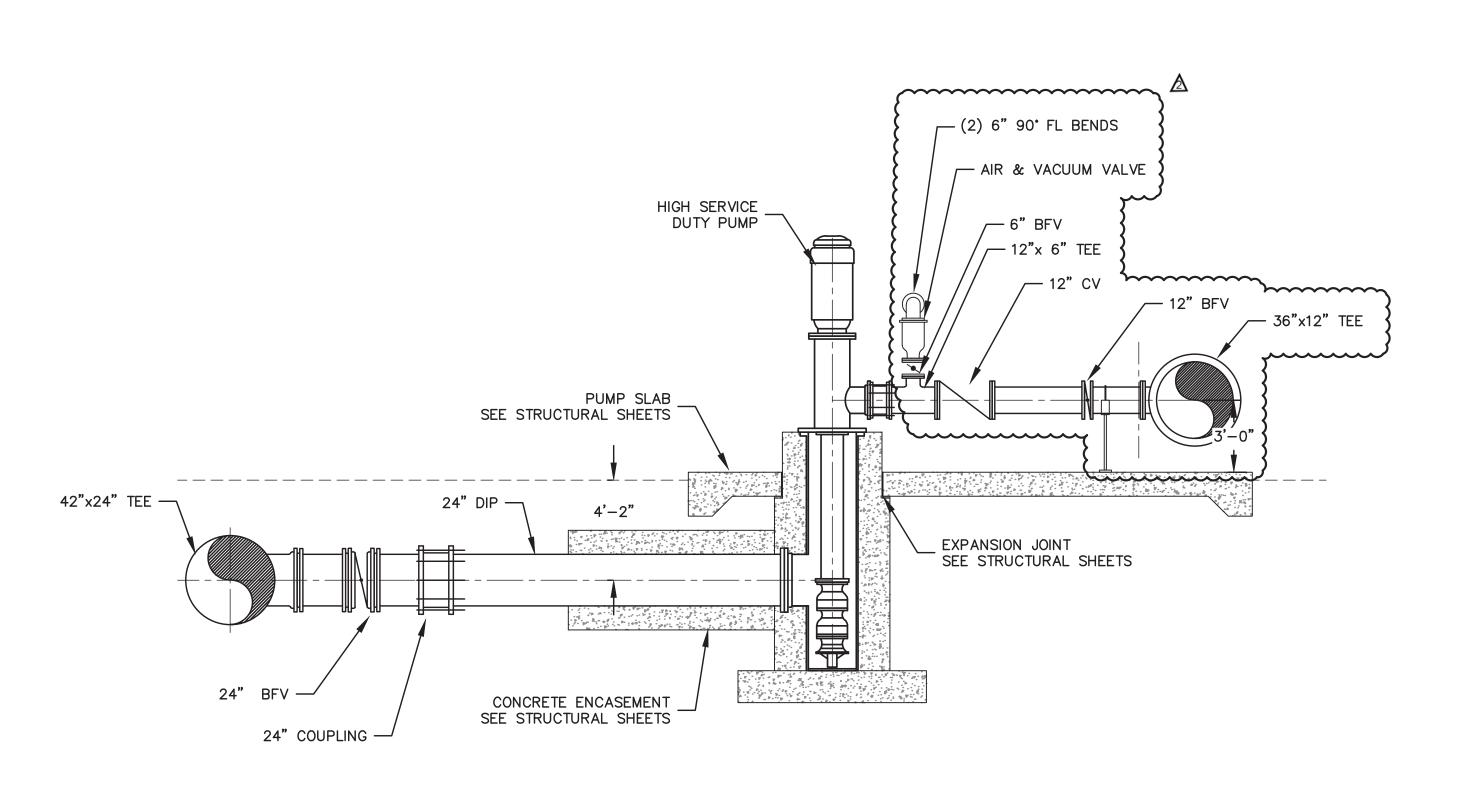

## <u>SECTION C/M-3.1</u> SCALE: X" = 1'-0"

MANATEE COUNTY, FLORIDA

## SEWRF 10 MG STORAGE TANK AND INTERCONNECTION

| HIGH     | SERVICE | PUMP | STATION |  |  |  |  |
|----------|---------|------|---------|--|--|--|--|
| SECTIONS |         |      |         |  |  |  |  |