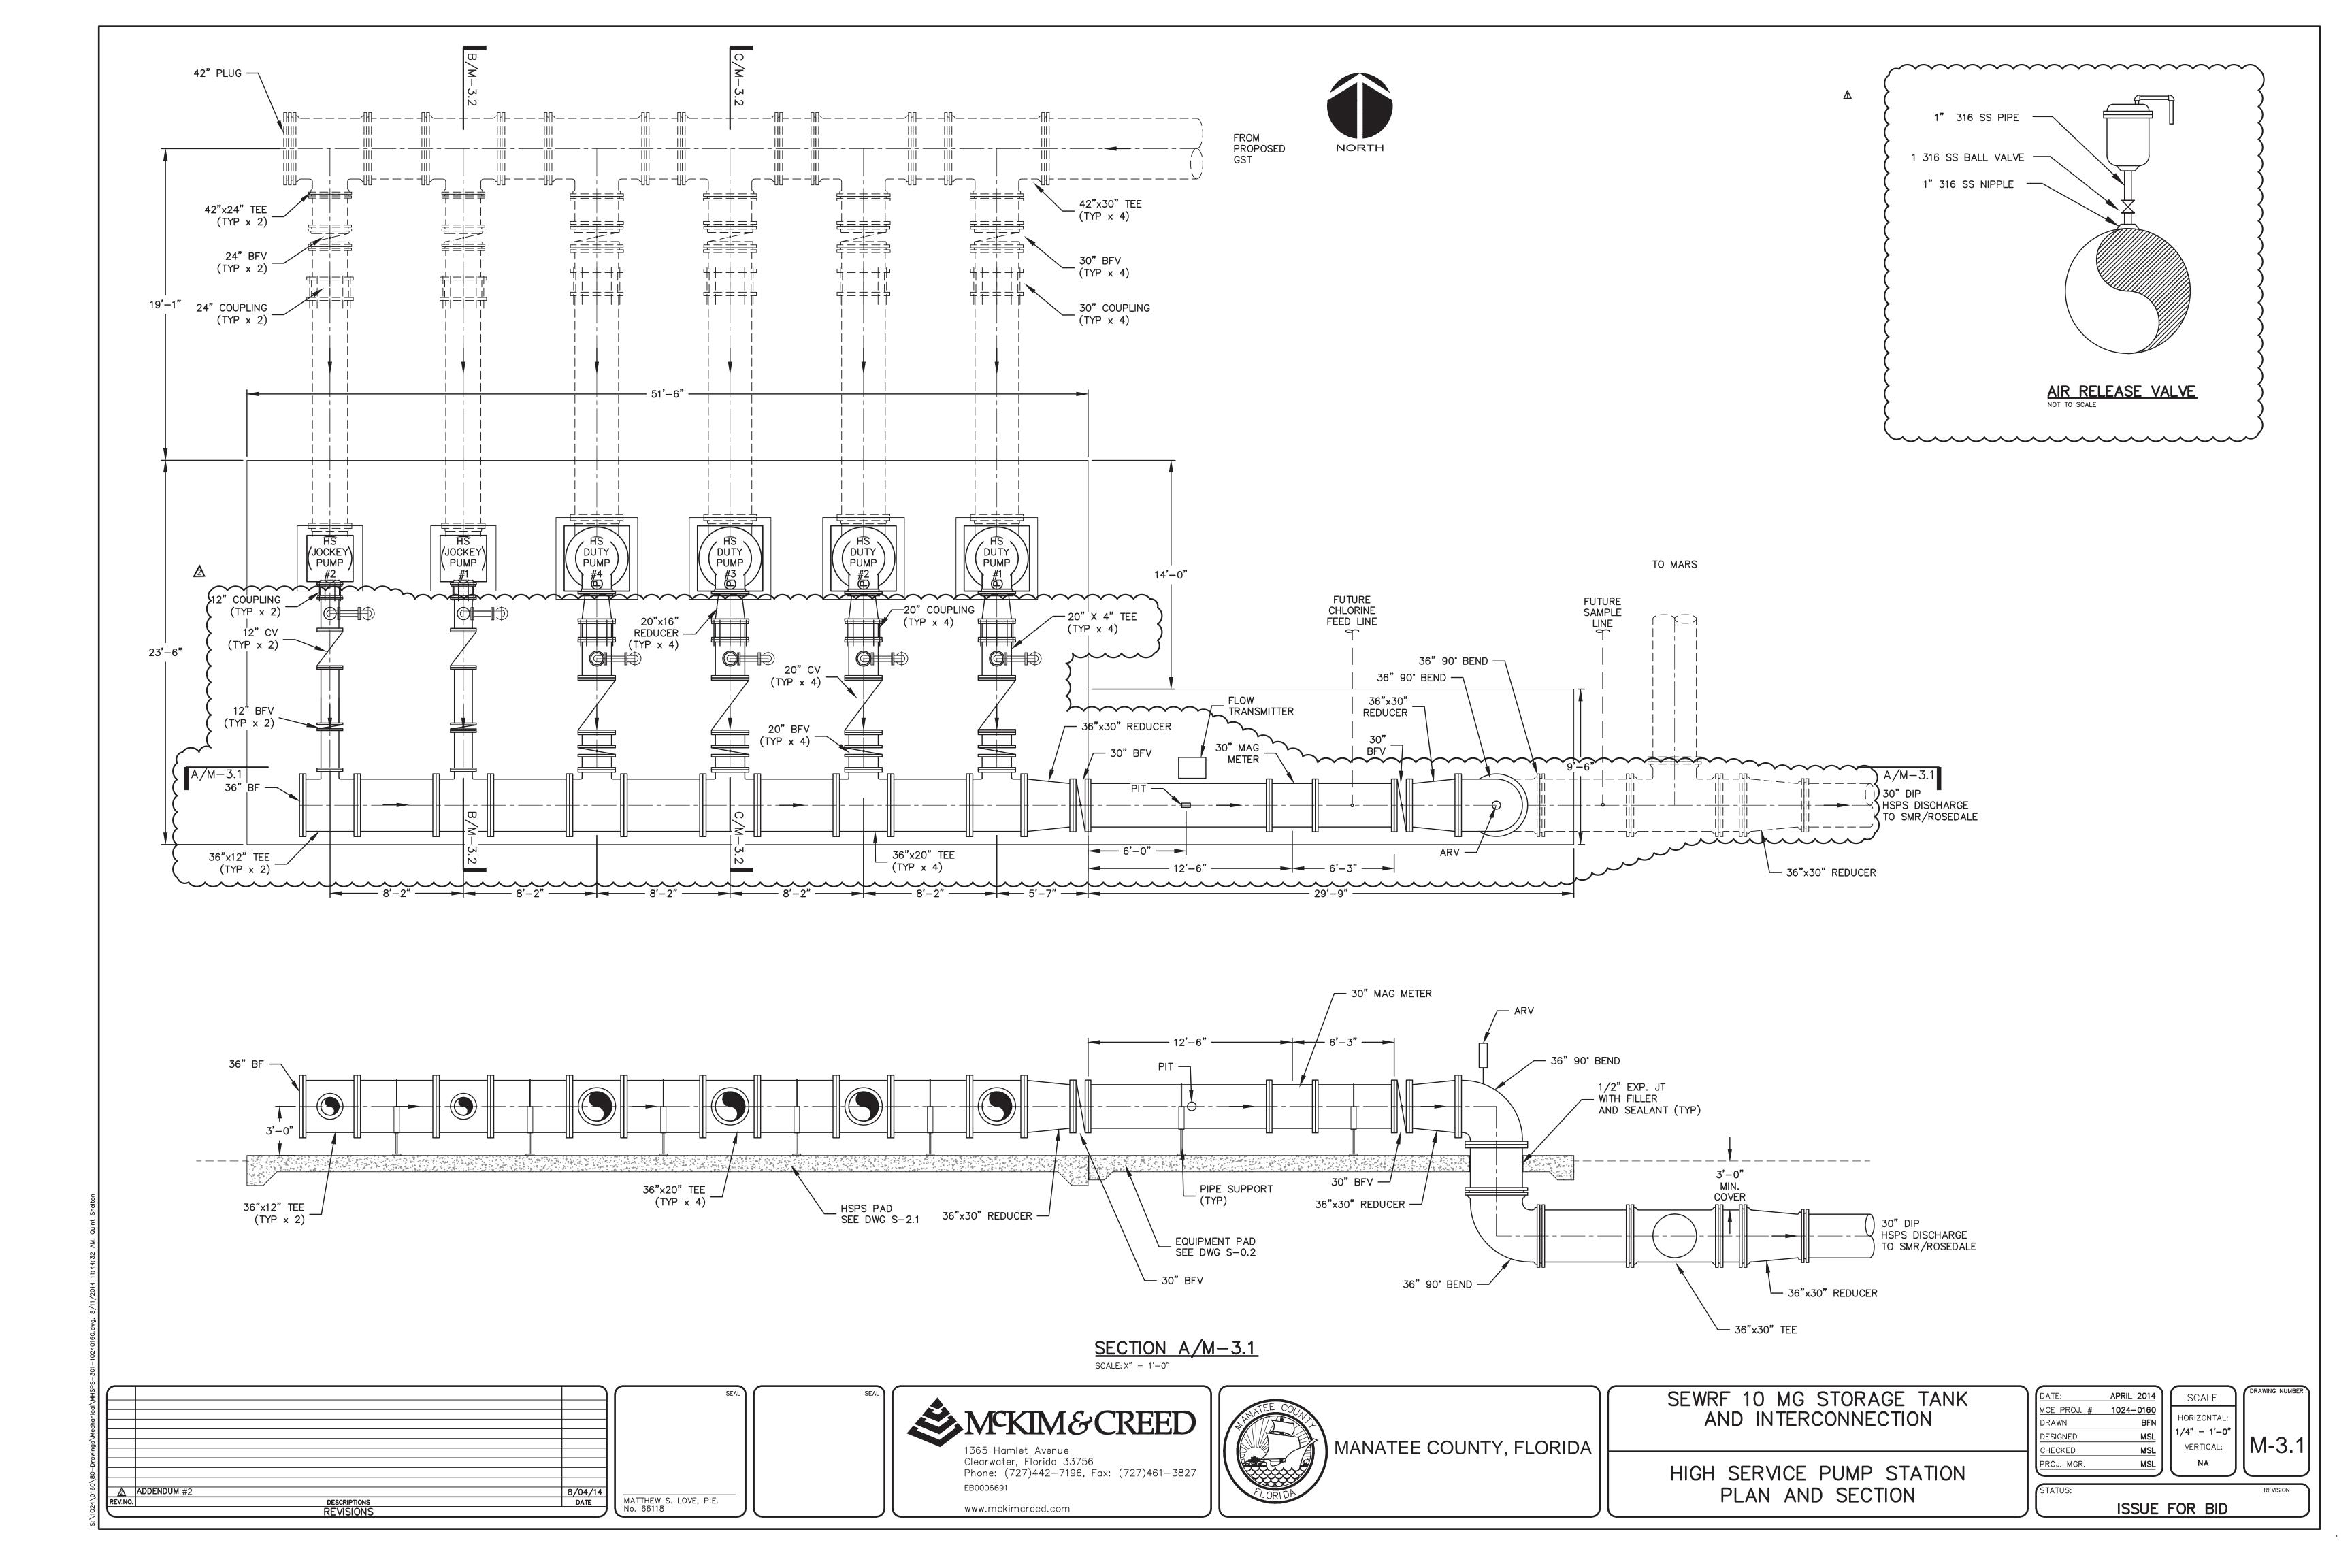

## SEWRF 10 MG STORAGE TANK AND INTERCONNECTION

| HIGH     | SERVICE | PUMP | STATION |  |  |  |  |
|----------|---------|------|---------|--|--|--|--|
| SECTIONS |         |      |         |  |  |  |  |

ISSUE FOR BID