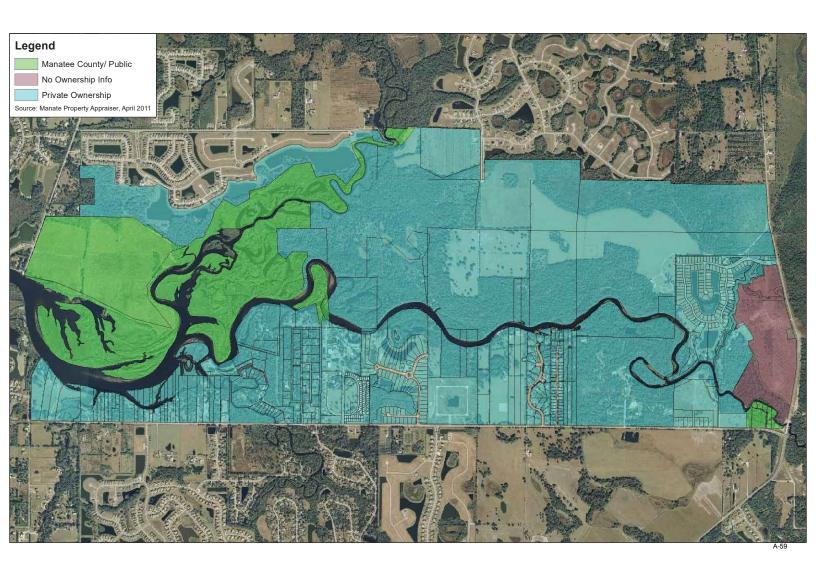

Please take a moment and complete the survey below and return postmarked by May 20, 2011 to:

Martin A. Peate, AICP URS Corporation 7650 West Courtney Campbell Causeway Tampa, Florida 33607

Parcel Ownership along Manatee River (Survey Recipients)