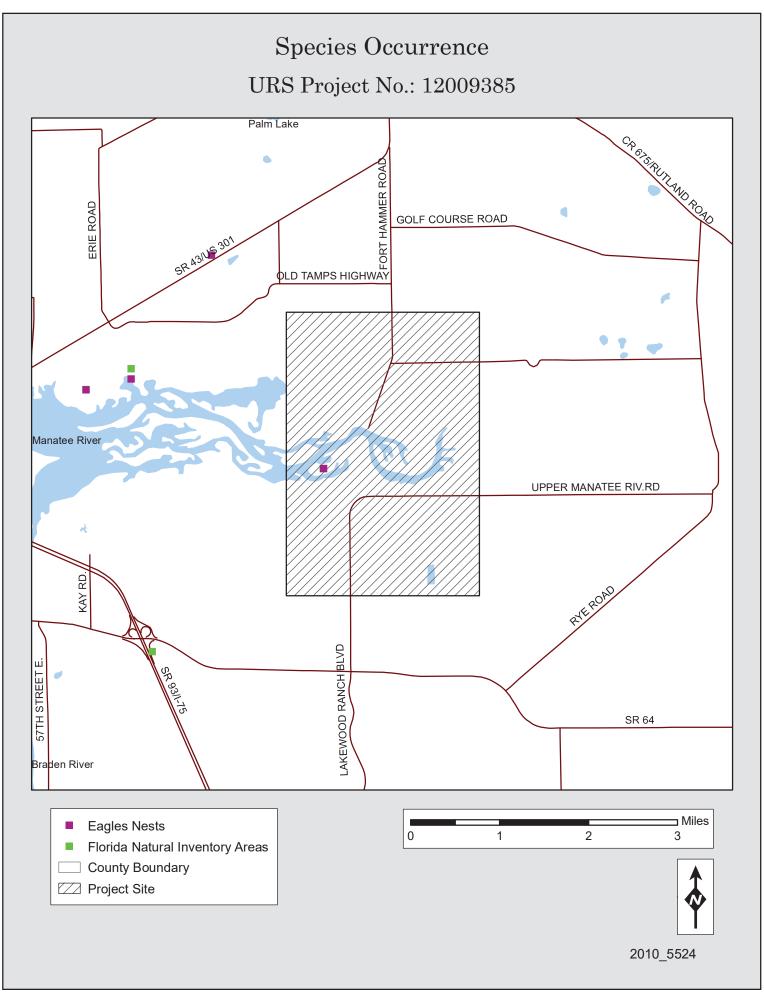

f significance do not occur in the area.

The Florida Natural Areas Inventory (FNAI) maintains a separate database of listed plant and wildlife species, please contact FNAI directly for specific information on the location of element occurrences within the project area. Because FNAI is funded to provide information to public agencies only, you may be required to pay a fee for this information. County-wide listed species information can be located at their website (http://www.fnai.org).

Please credit the Florida Fish and Wildlife Conservation Commission in any publication or presentation of these data. If you have any questions or further requests, please contact me at (850) 488-0588 or gisrequests@myfwc.com.

Sincerely,

Jan Stearns Staff Assistant

Jan Stearns

js 2010\_5524 Enclosures







# Species Richness

URS Project No.: 12009385





# Florida Land Cover - 2003 URS Project No.:12009385





909 SE 1st Ave (Suite 432) Miami, FL 33131-3050 Staff Symbol: dpb Phone: 305-415-6749 Fax: 305-415-6763 Email: randall.d.overton@uscg.mil

16475/3889 1932 July 20, 2010

Ms. Linda Walker, Deputy Field Supervisor U.S. Fish and Wildlife Service 7915 Baymeadows Way, Suite 200 Jacksonville, FL 32256-7517

Re: Invitation to be a Cooperating Agency on an Environmental Impact Statement for the proposed Fort Hamer Bridge across the Manatee River, Manatee County, Florida.

Dear Ms. Walker:

The United States Coast Guard (USCG), in conjunction with Manatee County (County), is preparing an Environmental Impact Statement (EIS) for the proposed Fort Hamer Bridge across the Manatee River, M