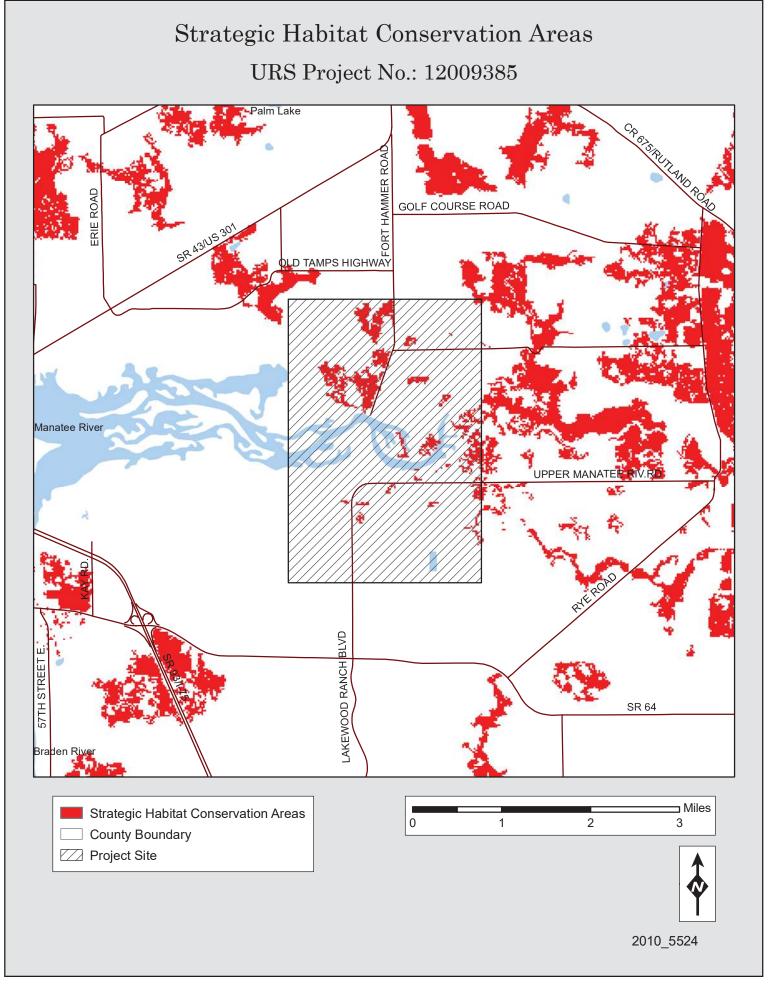

significance do not occur in the area.

The Florida Natural Areas Inventory (FNAI) maintains a separate database of listed plant and wildlife species, please contact FNAI directly for specific information on the location of element occurrences within the project area. Because FNAI is funded to provide information to public agencies only, you may be required to pay a fee for this information. County-wide listed species information can be located at their website (http://www.fnai.org).

Please credit the Florida Fish and Wildlife Conservation Commission in any publication or presentation of these data. If you have any questions or further requests, please contact me at (850) 488-0588 or gisrequests@myfwc.com.

Sincerely,

Jan Stearns Staff Assistant

Jan Stearns

js 2010\_5524 Enclosures







# Species Richness

URS Project No.: 12009385





# Florida Land Cover - 2003 URS Project No.:12009385





909 SE 1st Ave (Suite 432) Miami, FL 33131-3050 Staff Symbol: dpb Phone: 305-415-6749 Fax: 305-415-6763 Email: randall.d.overton@uscg.mil

16475/3889 1932 July 20, 2010

Ms. Linda Walker, Deputy Field Supervisor U.S. Fish and Wildlife Service 7915 Baymeadows Way, Suite 200 Jacksonville, FL 32256-7517

Re: Invitation to be a Cooperating Agency on an Environmental Impact Statement for the proposed Fort Hamer Bridge across the Manatee River, Manatee County, Florida.

Dear Ms. Walker:

The United States Coast Guard (USCG), in conjunction with Manatee County (County), is preparing an Environmental Impact Statement (EIS) for the proposed Fort Hamer Bridge across the Manatee River, Man