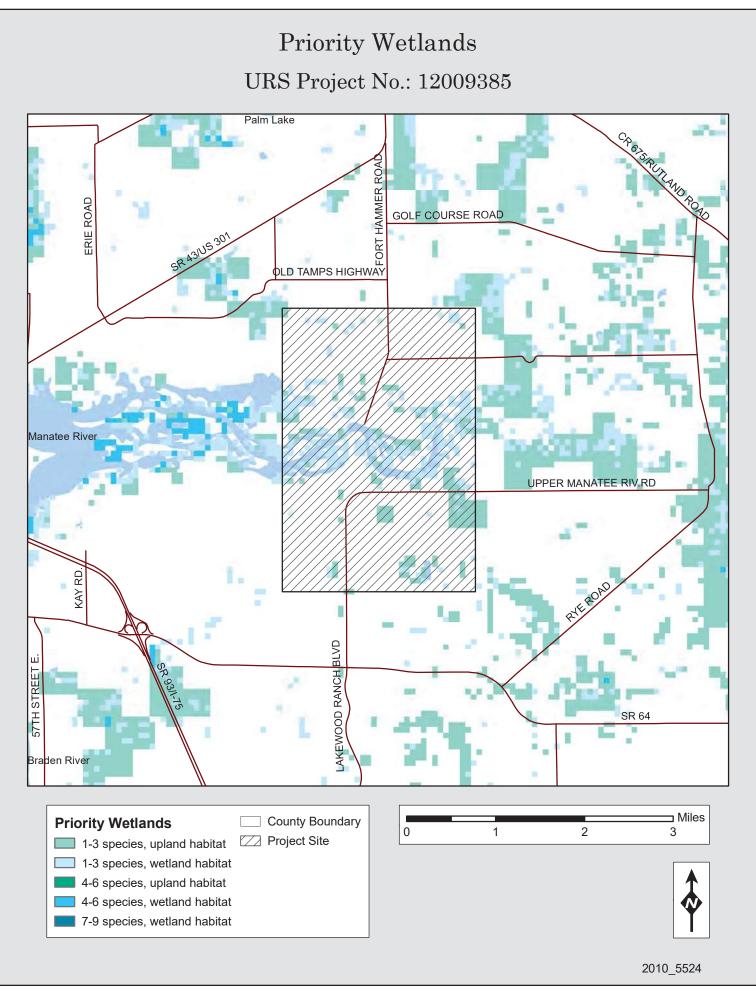

atural Areas Inventory (FNAI) maintains a separate database of listed plant and wildlife species, please contact FNAI directly for specific information on the location of element occurrences within the project area. Because FNAI is funded to provide information to public agencies only, you may be required to pay a fee for this information. County-wide listed species information can be located at their website (http://www.fnai.org).

Please credit the Florida Fish and Wildlife Conservation Commission in any publication or presentation of these data. If you have any questions or further requests, please contact me at (850) 488-0588 or gisrequests@myfwc.com.

Sincerely,

Jan Stearns Staff Assistant

Jan Stearns

js 2010\_5524 Enclosures







# Species Richness

URS Project No.: 12009385





# Florida Land Cover - 2003 URS Project No.:12009385





909 SE 1st Ave (Suite 432) Miami, FL 33131-3050 Staff Symbol: dpb Phone: 305-415-6749 Fax: 305-415-6763 Email: randall.d.overton@uscg.mil

16475/3889 1932 July 20, 2010

Ms. Linda Walker, Deputy Field Supervisor U.S. Fish and Wildlife Service 7915 Baymeadows Way, Suite 200 Jacksonville, FL 32256-7517

Re: Invitation to be a Cooperating Agency on an Environmental Impact Statement for the proposed Fort Hamer Bridge across the Manatee River, Manatee County, Florida.

Dear Ms. Walker:

The United States Coast Guard (USCG), in conjunction with Manatee County (County), is preparing an Environmental Impact Statement (EIS) for the proposed Fort Hamer Bridge across the Manatee River, Manatee County, Florida. In accordance with 40 CFR 1501.