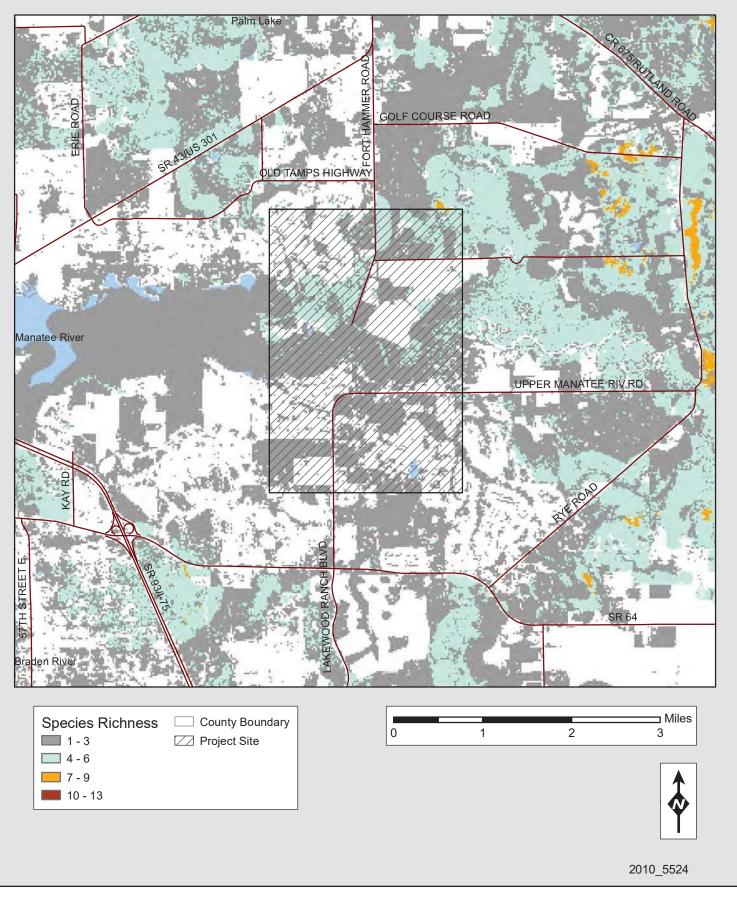

Natural Areas Inventory (FNAI) maintains a separate database of listed plant and wildlife species, please contact FNAI directly for specific information on the location of element occurrences within the project area. Because FNAI is funded to provide information to public agencies only, you may be required to pay a fee for this information. County-wide listed species information can be located at their website (http://www.fnai.org).

Please credit the Florida Fish and Wildlife Conservation Commission in any publication or presentation of these data. If you have any questions or further requests, please contact me at (850) 488-0588 or gisrequests@myfwc.com.

Sincerely,

Jan Stearns Staff Assistant

Jan Stearns

js 2010\_5524 Enclosures







# Species Richness

URS Project No.: 12009385





# Florida Land Cover - 2003 URS Project No.:12009385





909 SE 1st Ave (Suite 432) Miami, FL 33131-3050 Staff Symbol: dpb Phone: 305-415-6749 Fax: 305-415-6763 Email: randall.d.overton@uscg.mil

16475/3889 1932 July 20, 2010

Ms. Linda Walker, Deputy Field Supervisor U.S. Fish and Wildlife Service 7915 Baymeadows Way, Suite 200 Jacksonville, FL 32256-7517

Re: Invitation to be a Cooperating Agency on an Environmental Impact Statement for the proposed Fort Hamer Bridge across the Manatee River, Manatee County, Florida.

Dear Ms. Walker:

The United States Coast Guard (USCG), in conjunction with Manatee County (County), is preparing an Environmental Impact Statement (EIS) for the proposed Fort Hamer Bridge across the Manatee River, Manatee County, Florida. In accordance with 40 CFR 150