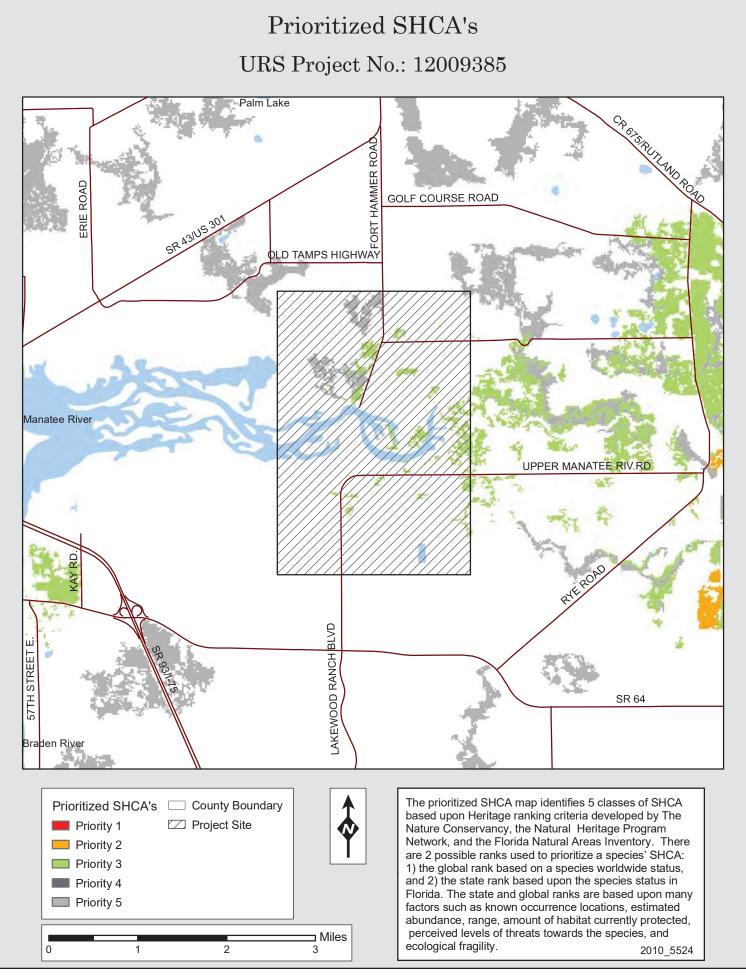

gnificance do not occur in the area.

The Florida Natural Areas Inventory (FNAI) maintains a separate database of listed plant and wildlife species, please contact FNAI directly for specific information on the location of element occurrences within the project area. Because FNAI is funded to provide information to public agencies only, you may be required to pay a fee for this information. County-wide listed species information can be located at their website (http://www.fnai.org).

Please credit the Florida Fish and Wildlife Conservation Commission in any publication or presentation of these data. If you have any questions or further requests, please contact me at (850) 488-0588 or gisrequests@myfwc.com.

Sincerely,

Jan Stearns Staff Assistant

Jan Stearns

js 2010\_5524 Enclosures







# Species Richness

URS Project No.: 12009385





# Florida Land Cover - 2003 URS Project No.:12009385





909 SE 1st Ave (Suite 432) Miami, FL 33131-3050 Staff Symbol: dpb Phone: 305-415-6749 Fax: 305-415-6763 Email: randall.d.overton@uscg.mil

16475/3889 1932 July 20, 2010

Ms. Linda Walker, Deputy Field Supervisor U.S. Fish and Wildlife Service 7915 Baymeadows Way, Suite 200 Jacksonville, FL 32256-7517

Re: Invitation to be a Cooperating Agency on an Environmental Impact Statement for the proposed Fort Hamer Bridge across the Manatee River, Manatee County, Florida.

Dear Ms. Walker:

The United States Coast Guard (USCG), in conjunction with Manatee County (County), is preparing an Environmental Impact Statement (EIS) for the proposed Fort Hamer Bridge across the Manatee River, Manat