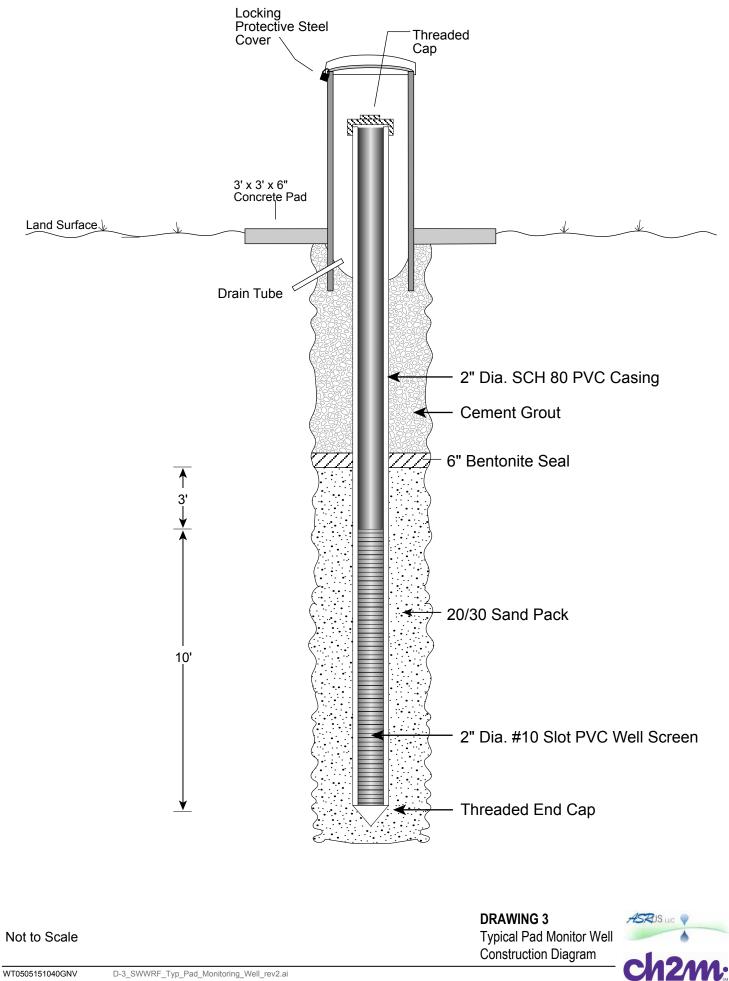

Well System – Bid Documents

NOTE: Surface and Intermediate casings will be finished two-feet below grade.

DRAWING 5 IW Well Temporary Wellhead Completion Manatee County Master Reuse Wet Weather Management Well System – Bid Documents