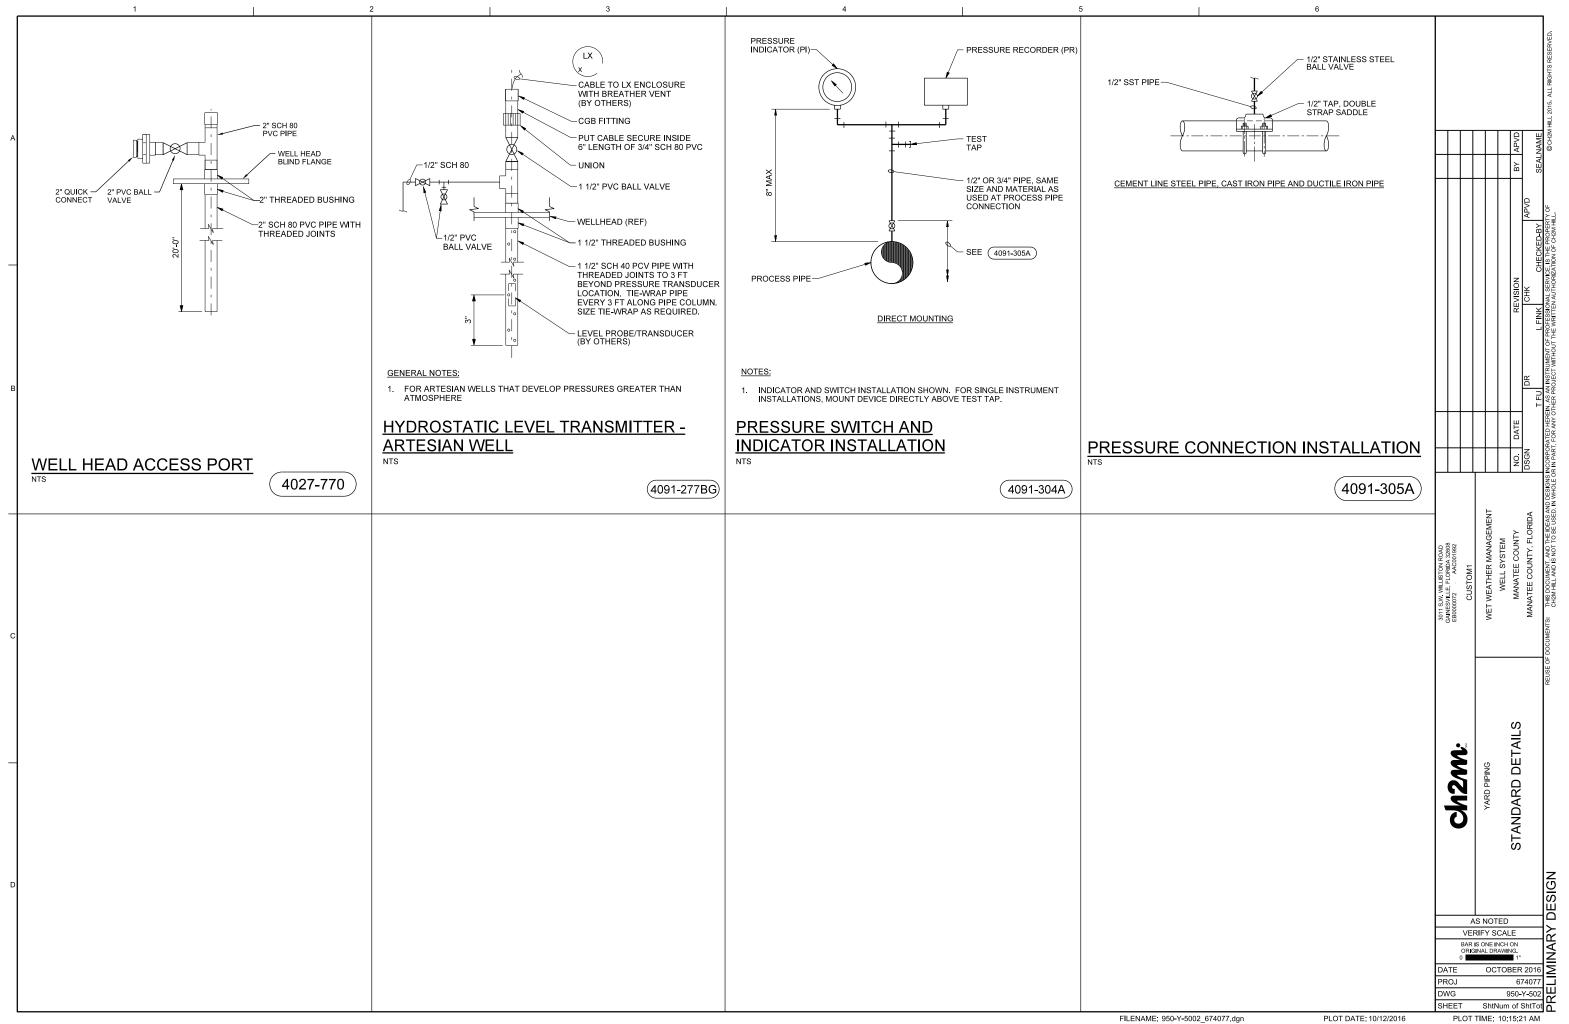

IW-1, 2, 3 Wellhead

bls = below land surface

DRAWING 7 **Typical Setup for Acidization** Manatee County Master Reuse Wet Weather Management Well System – Bid Documents

5

2" SA -

2" BALL -VALVE

NOTE 2 -

SPARE 2"