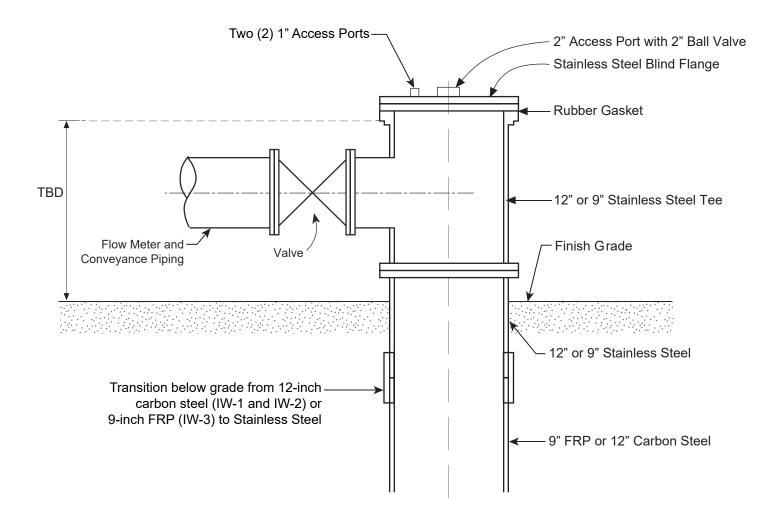

Well System – Bid Documents

NOTE: Surface and Intermediate casings will be finished two-feet below grade.

DRAWING 5 IW Well Temporary Wellhead Completion Manatee County Master Reuse Wet Weather Management Well System – Bid Documents

D5-IW Temp Wellhead Completion.ai 9/1/16

NOTE: Surface and Intermediate casings will be finished two-feet below grade.

**DRAWING 6** 

DZMW and APMW Well Temporary Wellhead Completion

Manatee County Master Reuse Wet Weather Management Well System – Bid Documents