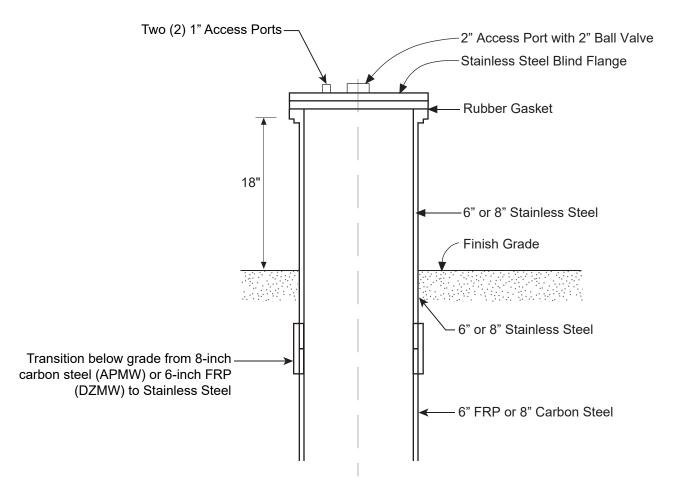

D5-IW Temp Wellhead Completion.ai 9/1/16

NOTE: Surface and Intermediate casings will be finished two-feet below grade.

**DRAWING 6** 

DZMW and APMW Well Temporary Wellhead Completion

Manatee County Master Reuse Wet Weather Management Well System – Bid Documents