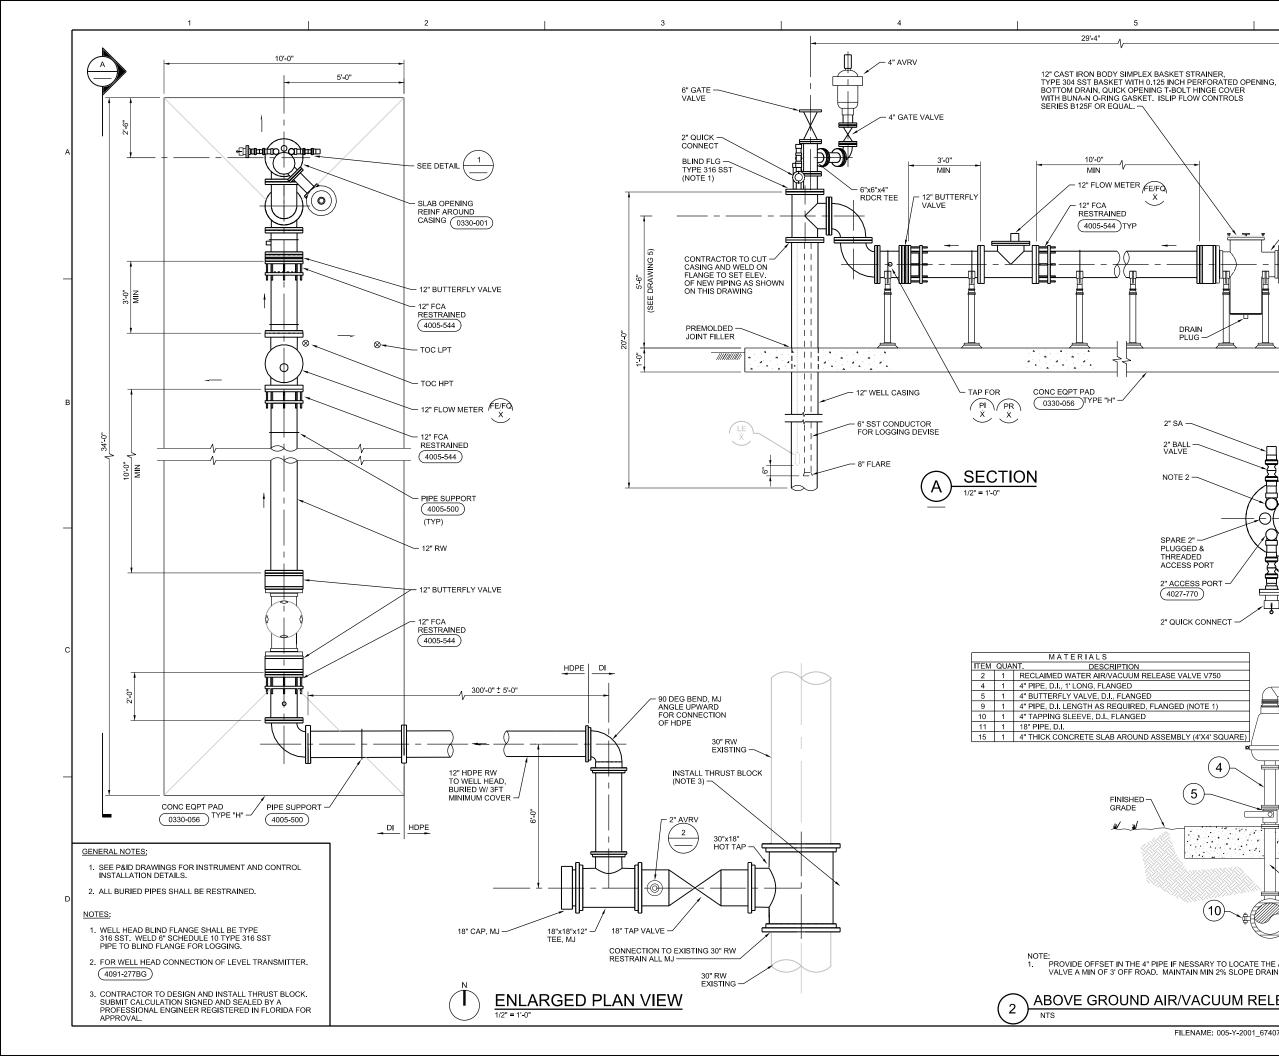

Well System – Bid Documents

NOTE: Surface and Intermediate casings will be finished two-feet below grade.

DRAWING 5 IW Well Temporary Wellhead Completion Manatee County Master Reuse Wet Weather Management Well System – Bid Documents

D5-IW Temp Wellhead Completion.ai 9/1/16

NOTE: Surface and Intermediate casings will be finished two-feet below grade.

**DRAWING 6** 

DZMW and APMW Well Temporary Wellhead Completion

Manatee County Master Reuse Wet Weather Management Well System – Bid Documents