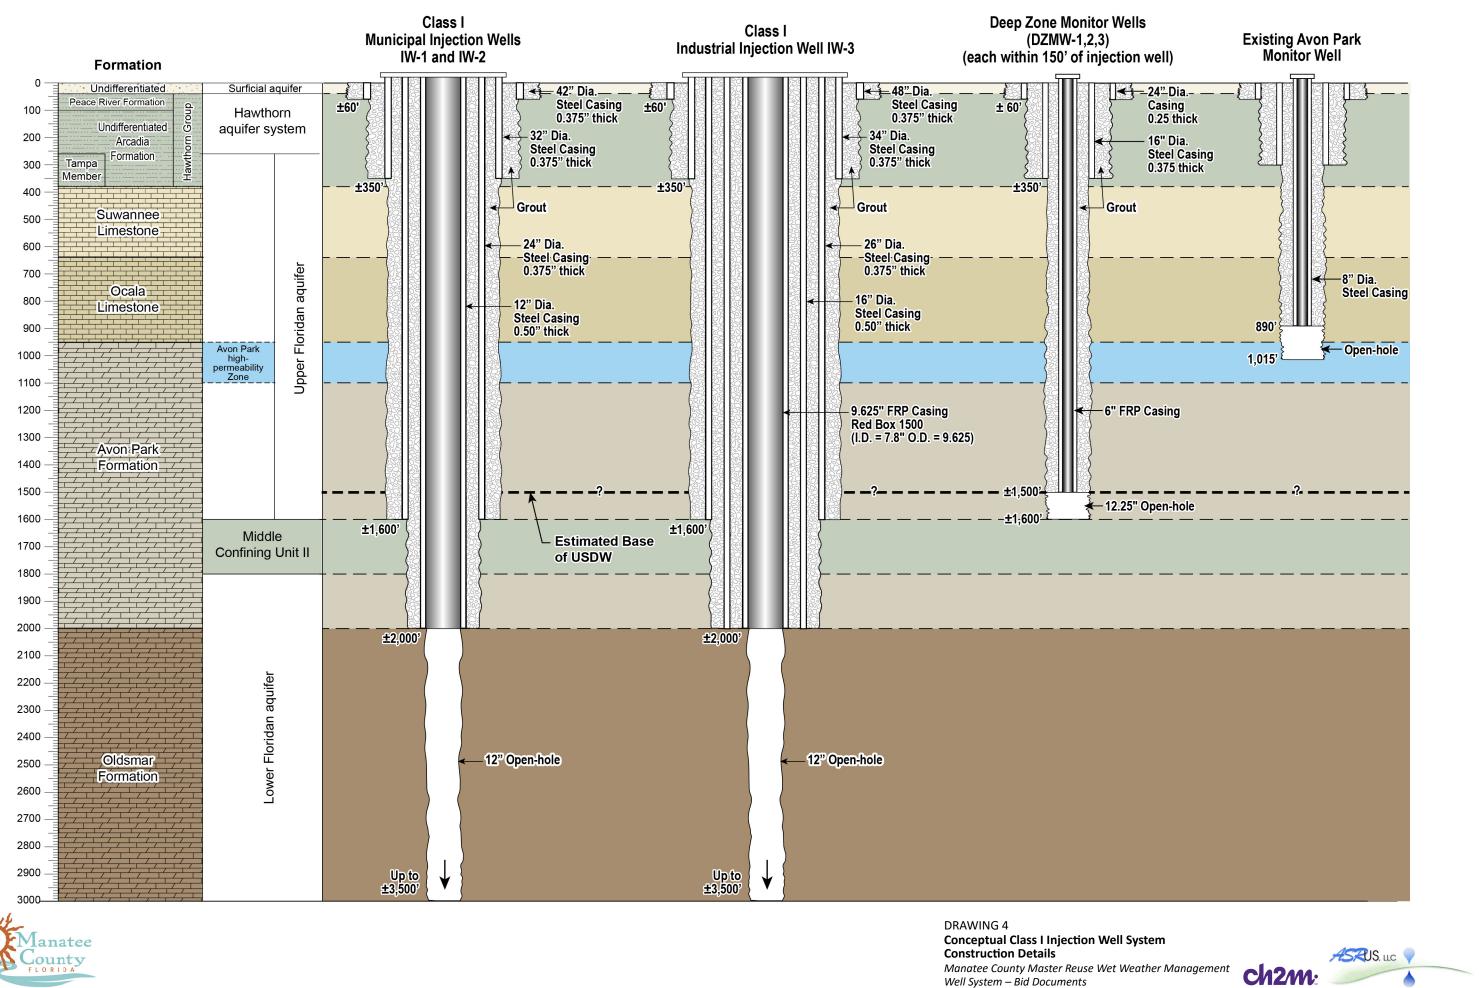

Well System – Bid Documents

NOTE: Surface and Intermediate casings will be finished two-feet below grade.

DRAWING 5 IW Well Temporary Wellhead Completion Manatee County Master Reuse Wet Weather Management Well System – Bid Documents