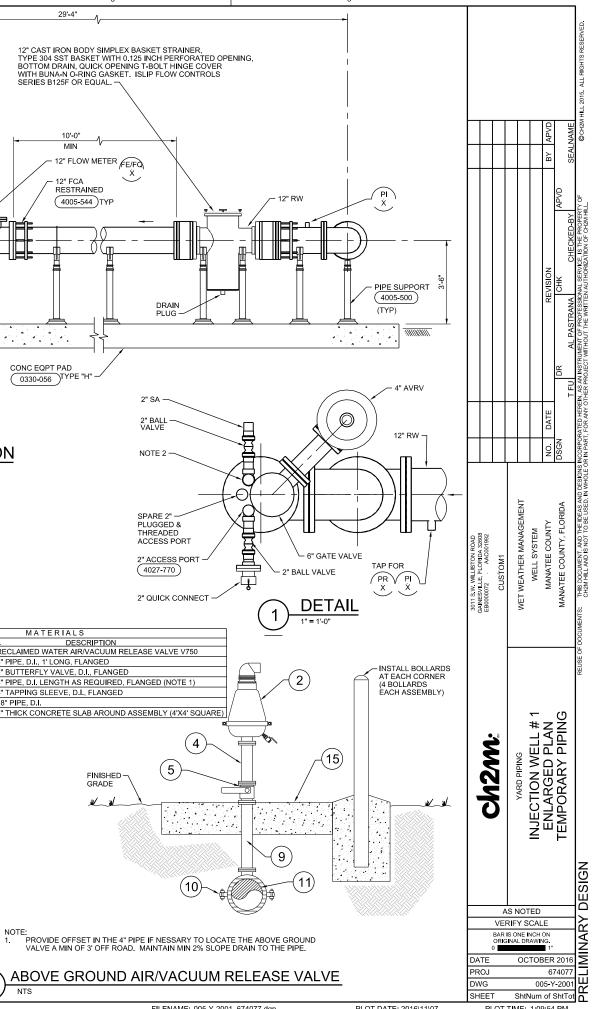

Well System – Bid Documents

NOTE: Surface and Intermediate casings will be finished two-feet below grade.

DRAWING 5 IW Well Temporary Wellhead Completion Manatee County Master Reuse Wet Weather Management Well System – Bid Documents

D5-IW Temp Wellhead Completion.ai 9/1/16

NOTE: Surface and Intermediate casings will be finished two-feet below grade.

**DRAWING 6** 

DZMW and APMW Well Temporary Wellhead Completion

Manatee County Master Reuse Wet Weather Management Well System – Bid Documents