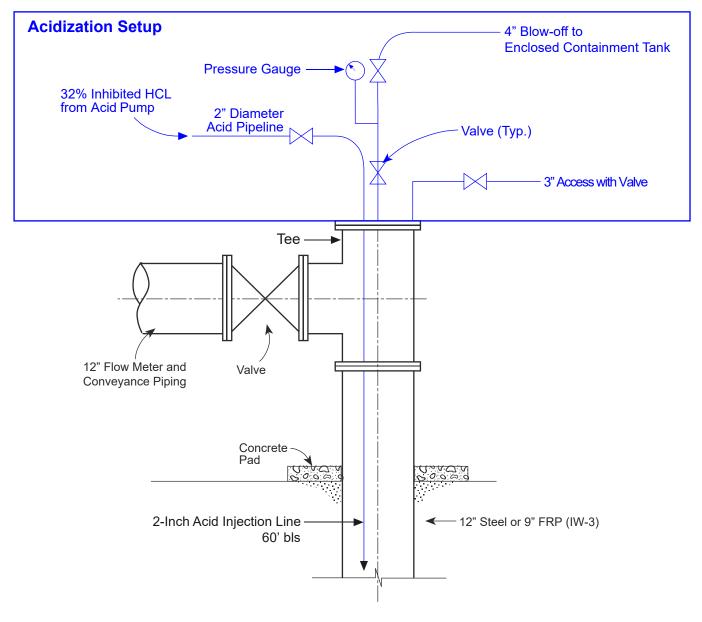

IW-1, 2, 3 Wellhead

bls = below land surface

DRAWING 7 **Typical Setup for Acidization** Manatee County Master Reuse Wet Weather Management Well System – Bid Documents

5

2" SA -

2" BALL -VALVE

NOTE 2 -

SPARE 2"