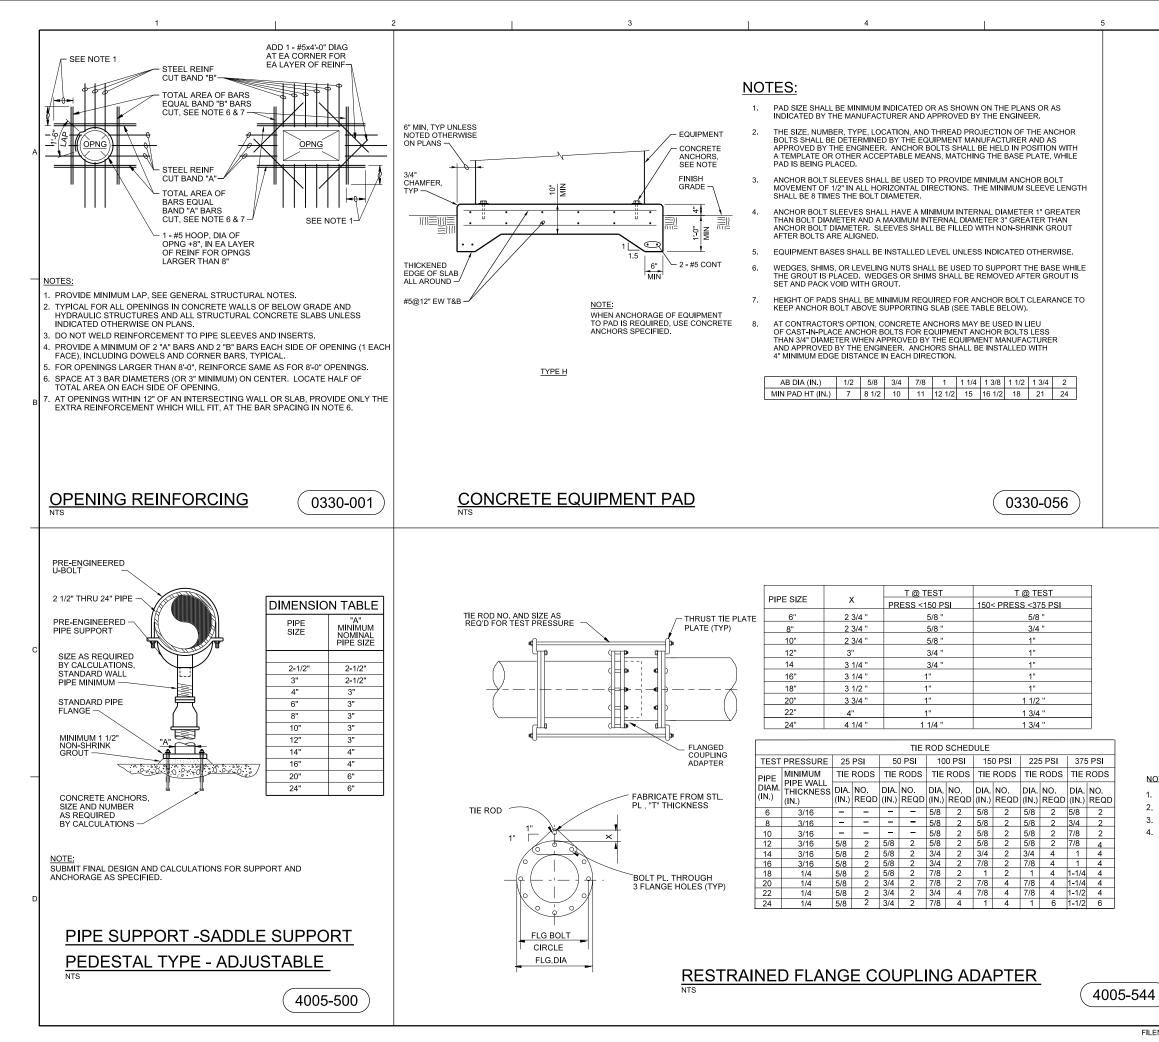

NOTES:

3.

4.

1. TIE RODS SHALL CONFORM TO ASTM NUTS SHALL CONFORM TO ASTM A194 PLATE SHALL CONFORM TO ASTM A283 TIE ROD NUTS SHALL BE TIGHTENED O EQUALLY IN STAGES TO PREVENT UNE TO ALLOW EQUAL STRESS ON ALL TIE PRESSURE, TIGHTEN UNTIL SNUG, THE FROM NUTS, PEEN THREADS AFTER T CONTRACTOR SHALL USE DATA FOR ( AND TEST PRESSURES SPECIFIED IN 1