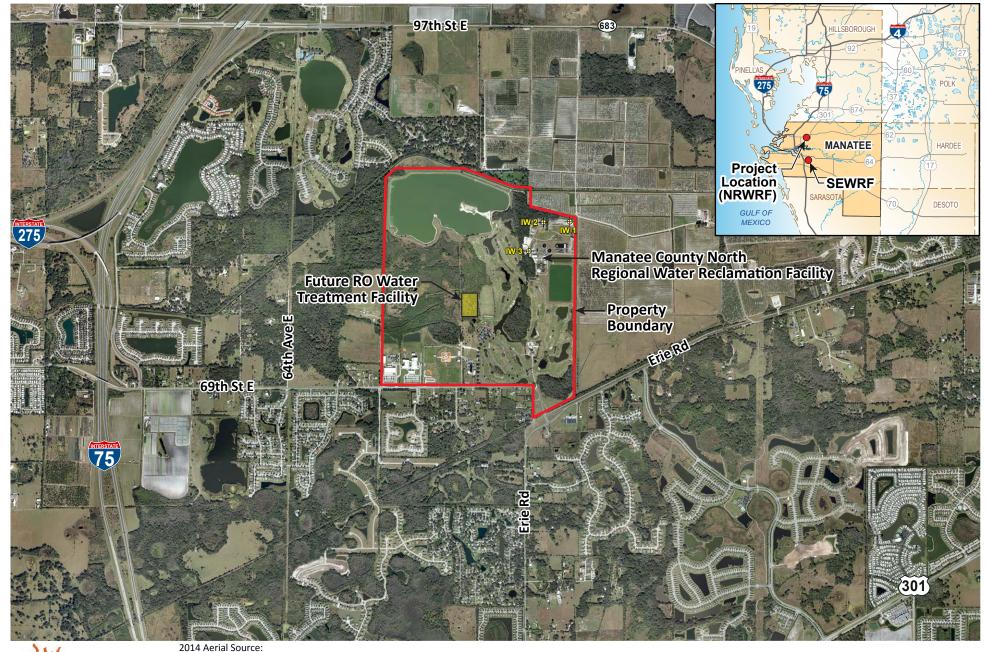

## DRAWINGS

North

DRAWING 1 Location Map Manatee County Master Reuse Wet Weather Management Well System – Bid Documents

D1-Manatee N WRF Location Map.ai 9/1/16

D2-Manatee N WRF Site Map-v5.ai 10/11/16

Jounty