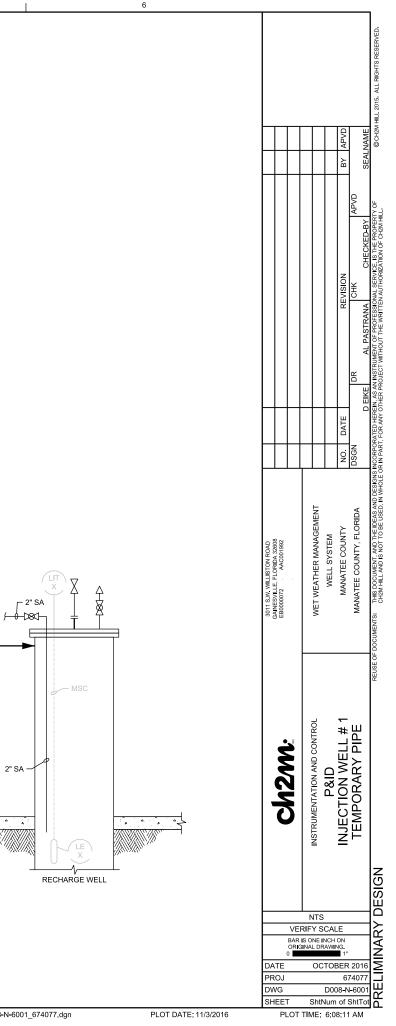

Well System – Bid Documents

NOTE: Surface and Intermediate casings will be finished two-feet below grade.

DRAWING 5 IW Well Temporary Wellhead Completion Manatee County Master Reuse Wet Weather Management Well System – Bid Documents