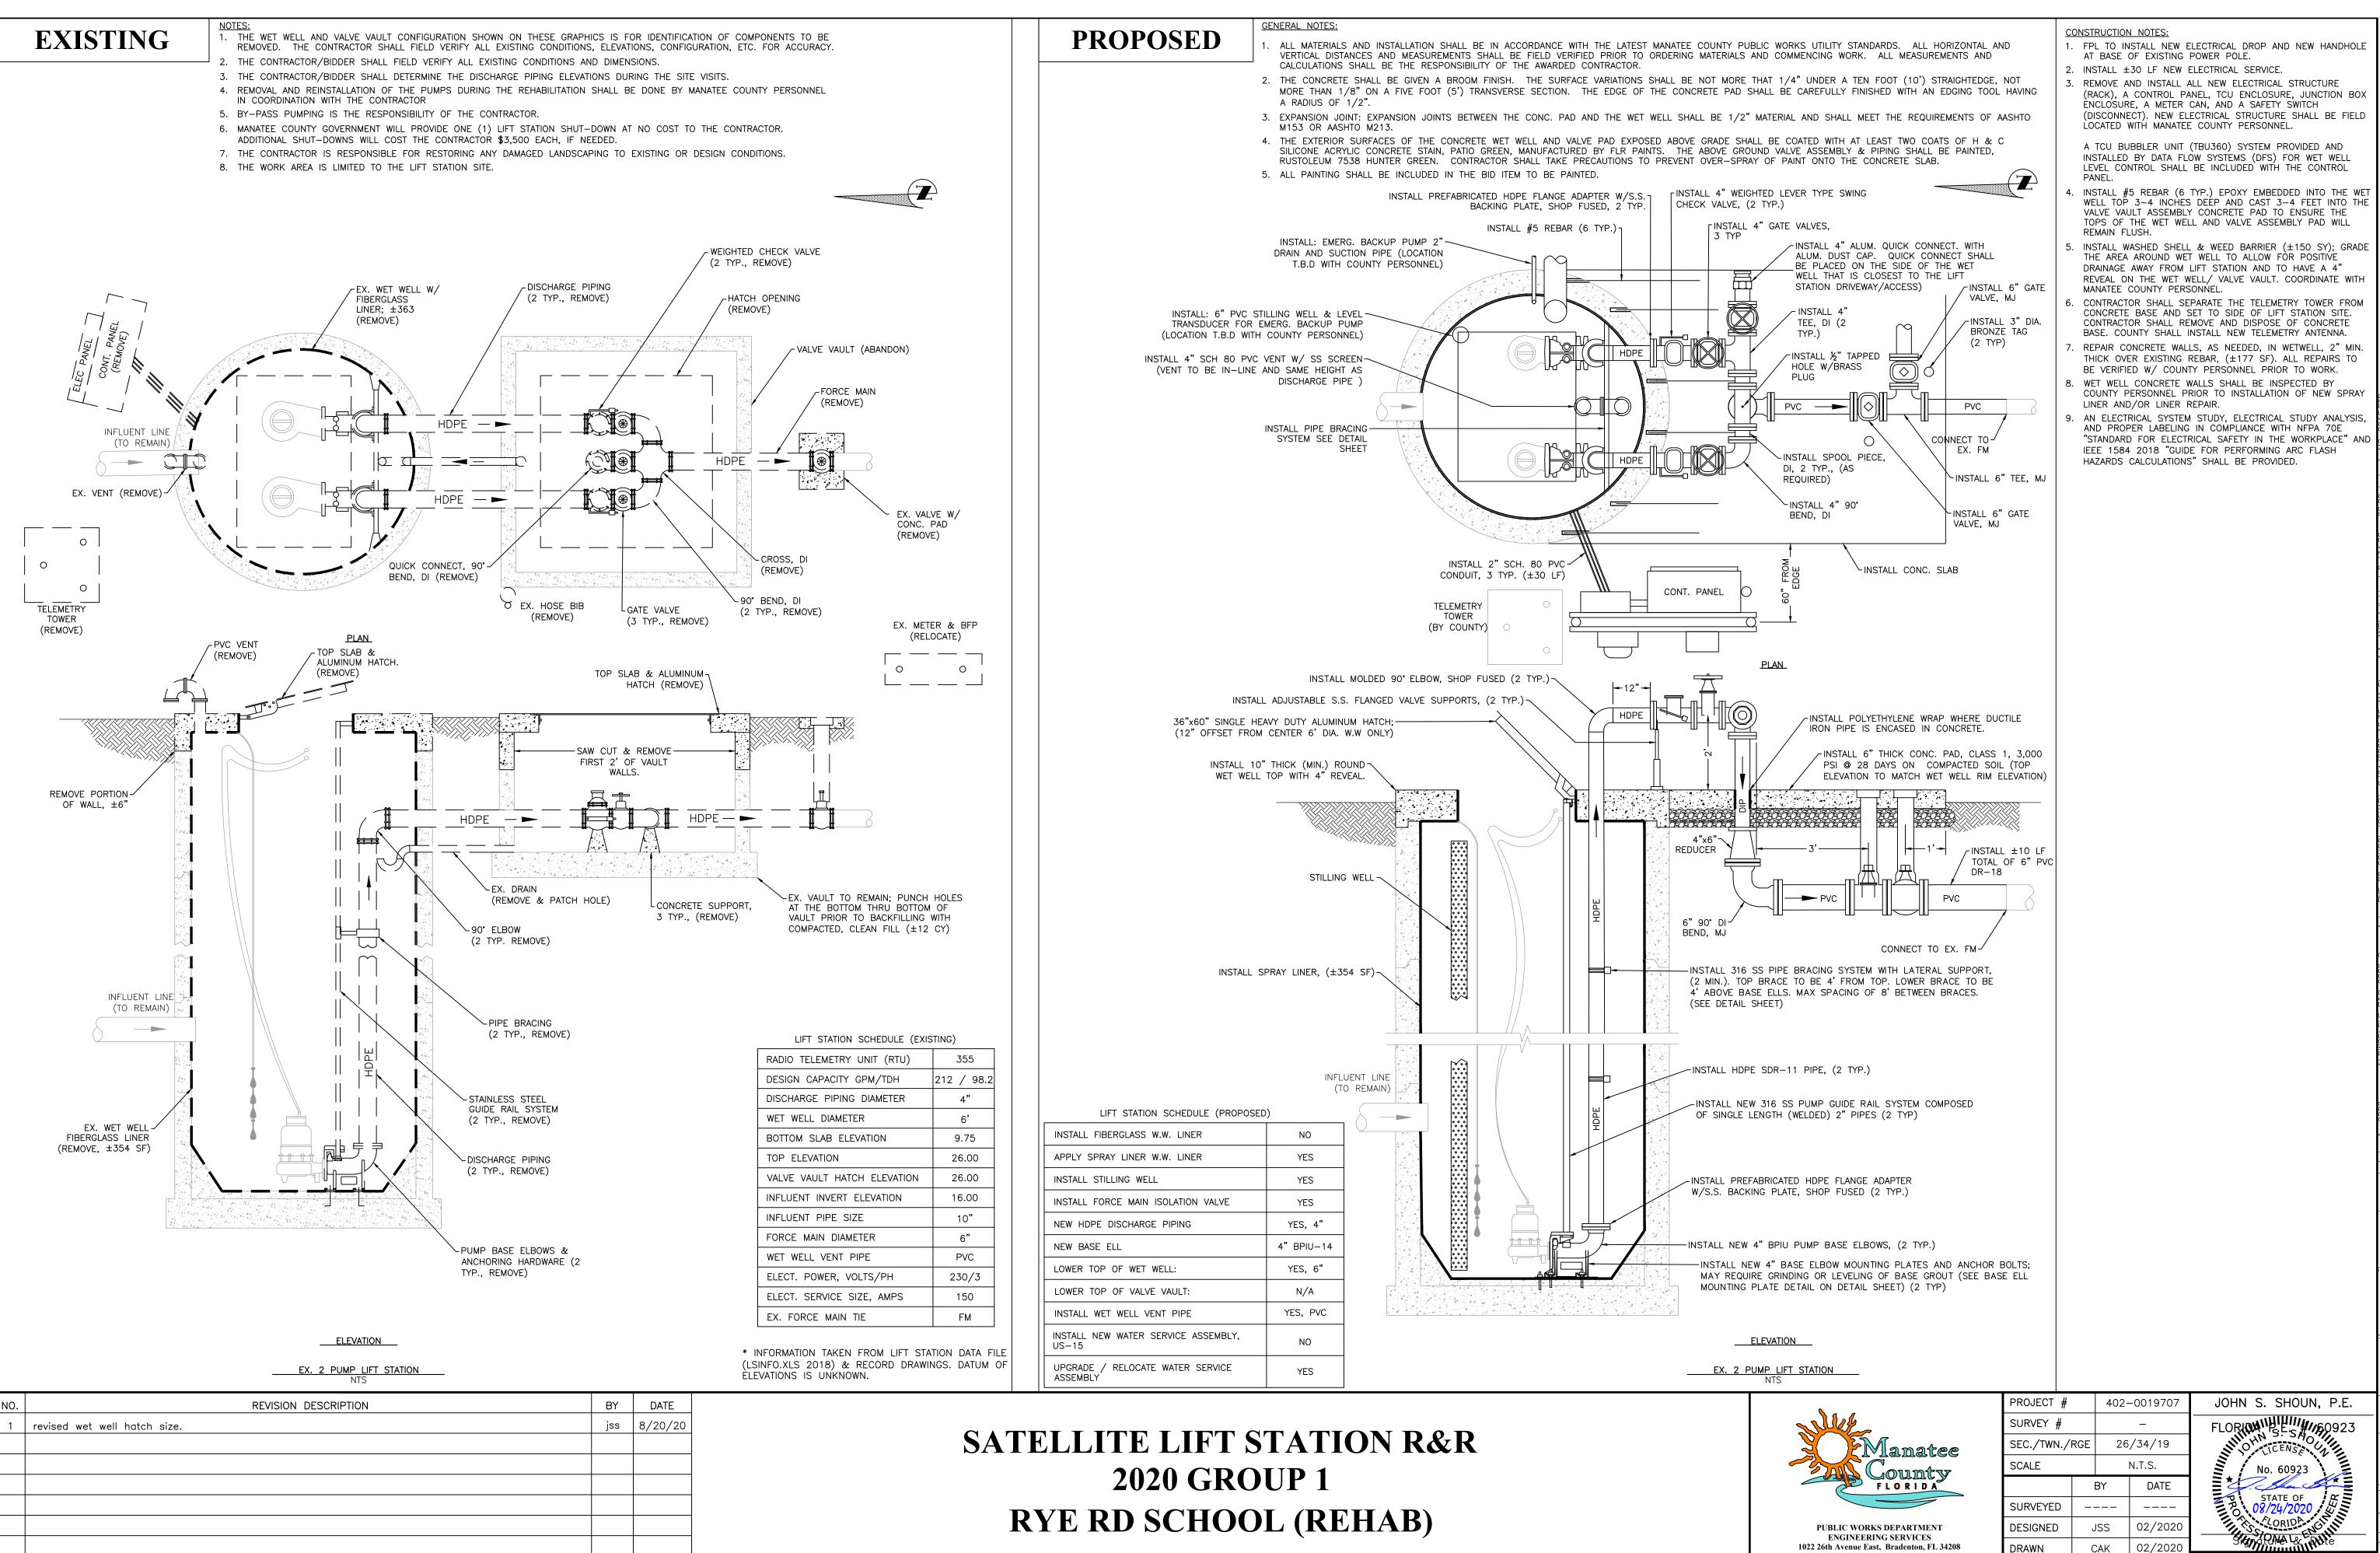

# **RIVER WILDERNESS 3 (REHAB)**

| PUBLIC WORKS UTILITY STANDARDS. ALL HORIZON<br>LS AND COMMENCING WORK. ALL MEASUREMENTS<br>RE THAT 1/4" UNDER A TEN FOOT (10') STRAIGHT<br>D SHALL BE CAREFULLY FINISHED WITH AN EDGING<br>/2" MATERIAL AND SHALL MEET THE REQUIREMENTS<br>SHALL BE COATED WITH AT LEAST TWO COATS OF<br>GROUND VALVE ASSEMBLY & PIPING SHALL BE PAIN<br>PRAY OF PAINT ONTO THE CONCRETE SLAB.<br>ING PLATE, SHOP FUSED, 2 TYP.<br>FALL 4" SCH 80 PVC VENT W/ SS SCREEN (VENT<br>IN-LINE AND SAME HEIGHT AS DISCHARGE PIPE ) | TAL AND<br>AND<br>EDGE, NOT<br>TOOL HAVING<br>S OF AASHTO<br>H & C<br>VTED,<br>TO                                                  | <ul> <li>(RACK), A<br/>ENCLOSUR</li> <li>(DISCONNE<br/>LOCATED V<br/>A TCU E<br/>INSTALLED<br/>LEVEL CO<br/>PANEL.</li> <li>2. INSTALL #<br/>WELL TOP<br/>VALVE VA<br/>TOPS OF<br/>REMAIN FL</li> <li>3. CONTRACT(<br/>CONCRETE<br/>CONTRACT(<br/>BASE. COU</li> <li>4. REPAIR CO<br/>THICK OVI<br/>BE VERIFIE</li> <li>5. WET WELL<br/>COUNTY P<br/>LINER AND</li> <li>6. REPLACE I<br/>AND INSTA<br/>EXISTING<br/>LF).</li> <li>7. REPLACE I<br/>AND INSTA<br/>EXISTING H</li> <li>8. INSTALL A<br/>DRIVEWAY.<br/>DETERMINE<br/>SY).</li> <li>9. EX. MANH<br/>MATCH THI</li> <li>10. AN ELECTI<br/>AND PRO<br/>"STANDARD<br/>IEEE 158</li> </ul> | AND INSTALL<br>CONTROL P,<br>E, A METE<br>CT). NEW EL<br>WITH MANATEE<br>BUBBLER UN<br>BY DATA F<br>NTROL SHALL<br>5 REBAR (6<br>3-4 INCHES<br>ULT ASSEMB<br>THE WET W<br>USH.<br>DR SHALL SI<br>BASE AND<br>DR SHALL SI<br>BASE AND<br>DR SHALL F<br>JNTY SHALL I<br>DNCRETE WAL<br>ER EXISTING<br>CD W/ COUNT<br>L CONCRETE<br>EXISTING WAT<br>SHALL A BRASS<br>HOLE IN MAIN<br>12-FT WIDE<br>EXISTING WAT<br>ALL A BRASS<br>HOLE IN MAIN<br>12-FT WIDE<br>EXACT L<br>ID IN THE F<br>HOLE FRAME<br>E PROPOSED<br>RICAL SYSTEM<br>PER LABELIN<br>FOR ELECTI<br>4 2018 "G | ALL NEW ELECTRICAL STRUCTURE<br>ANEL, TCU ENCLOSURE, JUNCTION BOX<br>ER CAN, AND A SAFETY SWITCH<br>ECTRICAL STRUCTURE SHALL BE FIELD<br>COUNTY PERSONNEL.<br>IT (TBU360) SYSTEM PROVIDED AND<br>LOW SYSTEMS (DFS) FOR WET WELL<br>L BE INCLUDED WITH THE CONTROL<br>TYP.) EPOXY EMBEDDED INTO THE WET<br>DEEP AND CAST 3-4 FEET INTO THE<br>LY CONCRETE PAD TO ENSURE THE<br>VELL AND VALVE ASSEMBLY PAD WILL<br>EPARATE THE TELEMETRY TOWER FROM<br>SET TO SIDE OF LIFT STATION SITE.<br>REMOVE AND DISPOSE OF CONCRETE<br>NSTALL NEW TELEMETRY ANTENNA.<br>LS, AS NEEDED, IN WETWELL, 2" MIN.<br>REBAR, (±251 SF). ALL REPAIRS TO<br>TY PERSONNEL PRIOR TO WORK.<br>I WALLS SHALL BE INSPECTED BY<br>RIOR TO INSTALLATION OF NEW SPRAY<br>REPAIR.<br>ER SERVICE SADDLE AND CORPORATION<br>PLUG IN NEW CORPORATION. REUSE<br>IN, IF ADEQUATE VALVING EXISTS. (±55<br>ER SERVICE SADDLE AND CORPORATION<br>PLUG IN NEW CORPORATION. REUSE<br>IN, IF ADEQUATE VALVING EXISTS.<br>6-INCH THICK REINFORCED CONCRETE<br>OCATION AND LAYOUT SHALL BE<br>IELD WITH COUNTY PERSONNEL. (±24<br>& COVER SHALL BE ADJUSTED TO<br>CONCRETE DRIVEWAY ELEVATION.<br>M STUDY, ELECTRICAL STUDY ANALYSIS,<br>MG IN COMPLIANCE WITH NFPA 70E<br>RICAL SAFETY IN THE WORKPLACE" AND<br>SUDE FOR PERFORMING ARC FLASH<br>S" SHALL BE PROVIDED. |
|--------------------------------------------------------------------------------------------------------------------------------------------------------------------------------------------------------------------------------------------------------------------------------------------------------------------------------------------------------------------------------------------------------------------------------------------------------------------------------------------------------------|------------------------------------------------------------------------------------------------------------------------------------|----------------------------------------------------------------------------------------------------------------------------------------------------------------------------------------------------------------------------------------------------------------------------------------------------------------------------------------------------------------------------------------------------------------------------------------------------------------------------------------------------------------------------------------------------------------------------------------------------------------------------------------------------|---------------------------------------------------------------------------------------------------------------------------------------------------------------------------------------------------------------------------------------------------------------------------------------------------------------------------------------------------------------------------------------------------------------------------------------------------------------------------------------------------------------------------------------------------------------------------|-------------------------------------------------------------------------------------------------------------------------------------------------------------------------------------------------------------------------------------------------------------------------------------------------------------------------------------------------------------------------------------------------------------------------------------------------------------------------------------------------------------------------------------------------------------------------------------------------------------------------------------------------------------------------------------------------------------------------------------------------------------------------------------------------------------------------------------------------------------------------------------------------------------------------------------------------------------------------------------------------------------------------------------------------------------------------------------------------------------------------------------------------------------------------------------------------------------------------------------------------------------------------------------------------------------------------------|
| -INSTALL MOLDED 90° ELBOW, SHOP FUSED (2 TYP<br>6"x60" SINGLE HEAVY DUTY ALUMINUM HATCH. BILC<br>R APPROVED EQUAL; (12" OFFSET FROM CENTER 6<br>A. W.W ONLY)<br>JSTABLE S.S. FLANGED VALVE<br>2 TYP.)<br>NSTALL NEW 10" THICK (MIN.) ROUND<br>/ET WELL TOP WITH 4" REVEAL.                                                                                                                                                                                                                                   | xo                                                                                                                                 |                                                                                                                                                                                                                                                                                                                                                                                                                                                                                                                                                                                                                                                    |                                                                                                                                                                                                                                                                                                                                                                                                                                                                                                                                                                           | 3 (REHAB), 8/24/2020 10:36 AM Shea, 1:1, ANSI full bleed D (34.0                                                                                                                                                                                                                                                                                                                                                                                                                                                                                                                                                                                                                                                                                                                                                                                                                                                                                                                                                                                                                                                                                                                                                                                                                                                              |
| NSTALL SPRAY LINER, (±502 SF)<br>LUENT LINE<br>O REMAIN)<br>D FOR CLARITY                                                                                                                                                                                                                                                                                                                                                                                                                                    |                                                                                                                                    |                                                                                                                                                                                                                                                                                                                                                                                                                                                                                                                                                                                                                                                    |                                                                                                                                                                                                                                                                                                                                                                                                                                                                                                                                                                           | 0 group 1\DWGS\SLS R&R 2020 Group 1.dwg.RIVER WILDERNESS                                                                                                                                                                                                                                                                                                                                                                                                                                                                                                                                                                                                                                                                                                                                                                                                                                                                                                                                                                                                                                                                                                                                                                                                                                                                      |
| LIFT STATION SCHEDULE (PROPOSED)<br>INSTALL FIBERGLASS W.W. LINER<br>APPLY SPRAY LINER W.W. LINER<br>INSTALL STILLING WELL<br>INSTALL FORCE MAIN ISOLATION VALVE<br>NEW HDPE DISCHARGE PIPING<br>NEW BASE ELL<br>RAISE TOP OF WET WELL:<br>RAISE TOP OF VALVE VAULT:<br>INSTALL WET WELL VENT PIPE<br>INSTALL NEW WATER SERVICE ASSEMBLY,<br>US-15<br>UPGRADE / RELOCATE WATER SERVICE<br>ASSEMBLY<br>PUBLIC WORKS DEPARTMENT                                                                                | NO<br>YES<br>NO<br>YES<br>YES, 4"<br>4" BPIU–14<br>NO<br>N/A<br>YES<br>YES<br>YES<br>YES<br>YES<br>YES<br>YES<br>YES<br>YES<br>YES | /RGE 7/                                                                                                                                                                                                                                                                                                                                                                                                                                                                                                                                                                                                                                            | -0019707<br>                                                                                                                                                                                                                                                                                                                                                                                                                                                                                                                                                              | JOHN S. SHOUN, P.E.<br>FLORENS STATE OF<br>08/24/2020                                                                                                                                                                                                                                                                                                                                                                                                                                                                                                                                                                                                                                                                                                                                                                                                                                                                                                                                                                                                                                                                                                                                                                                                                                                                         |