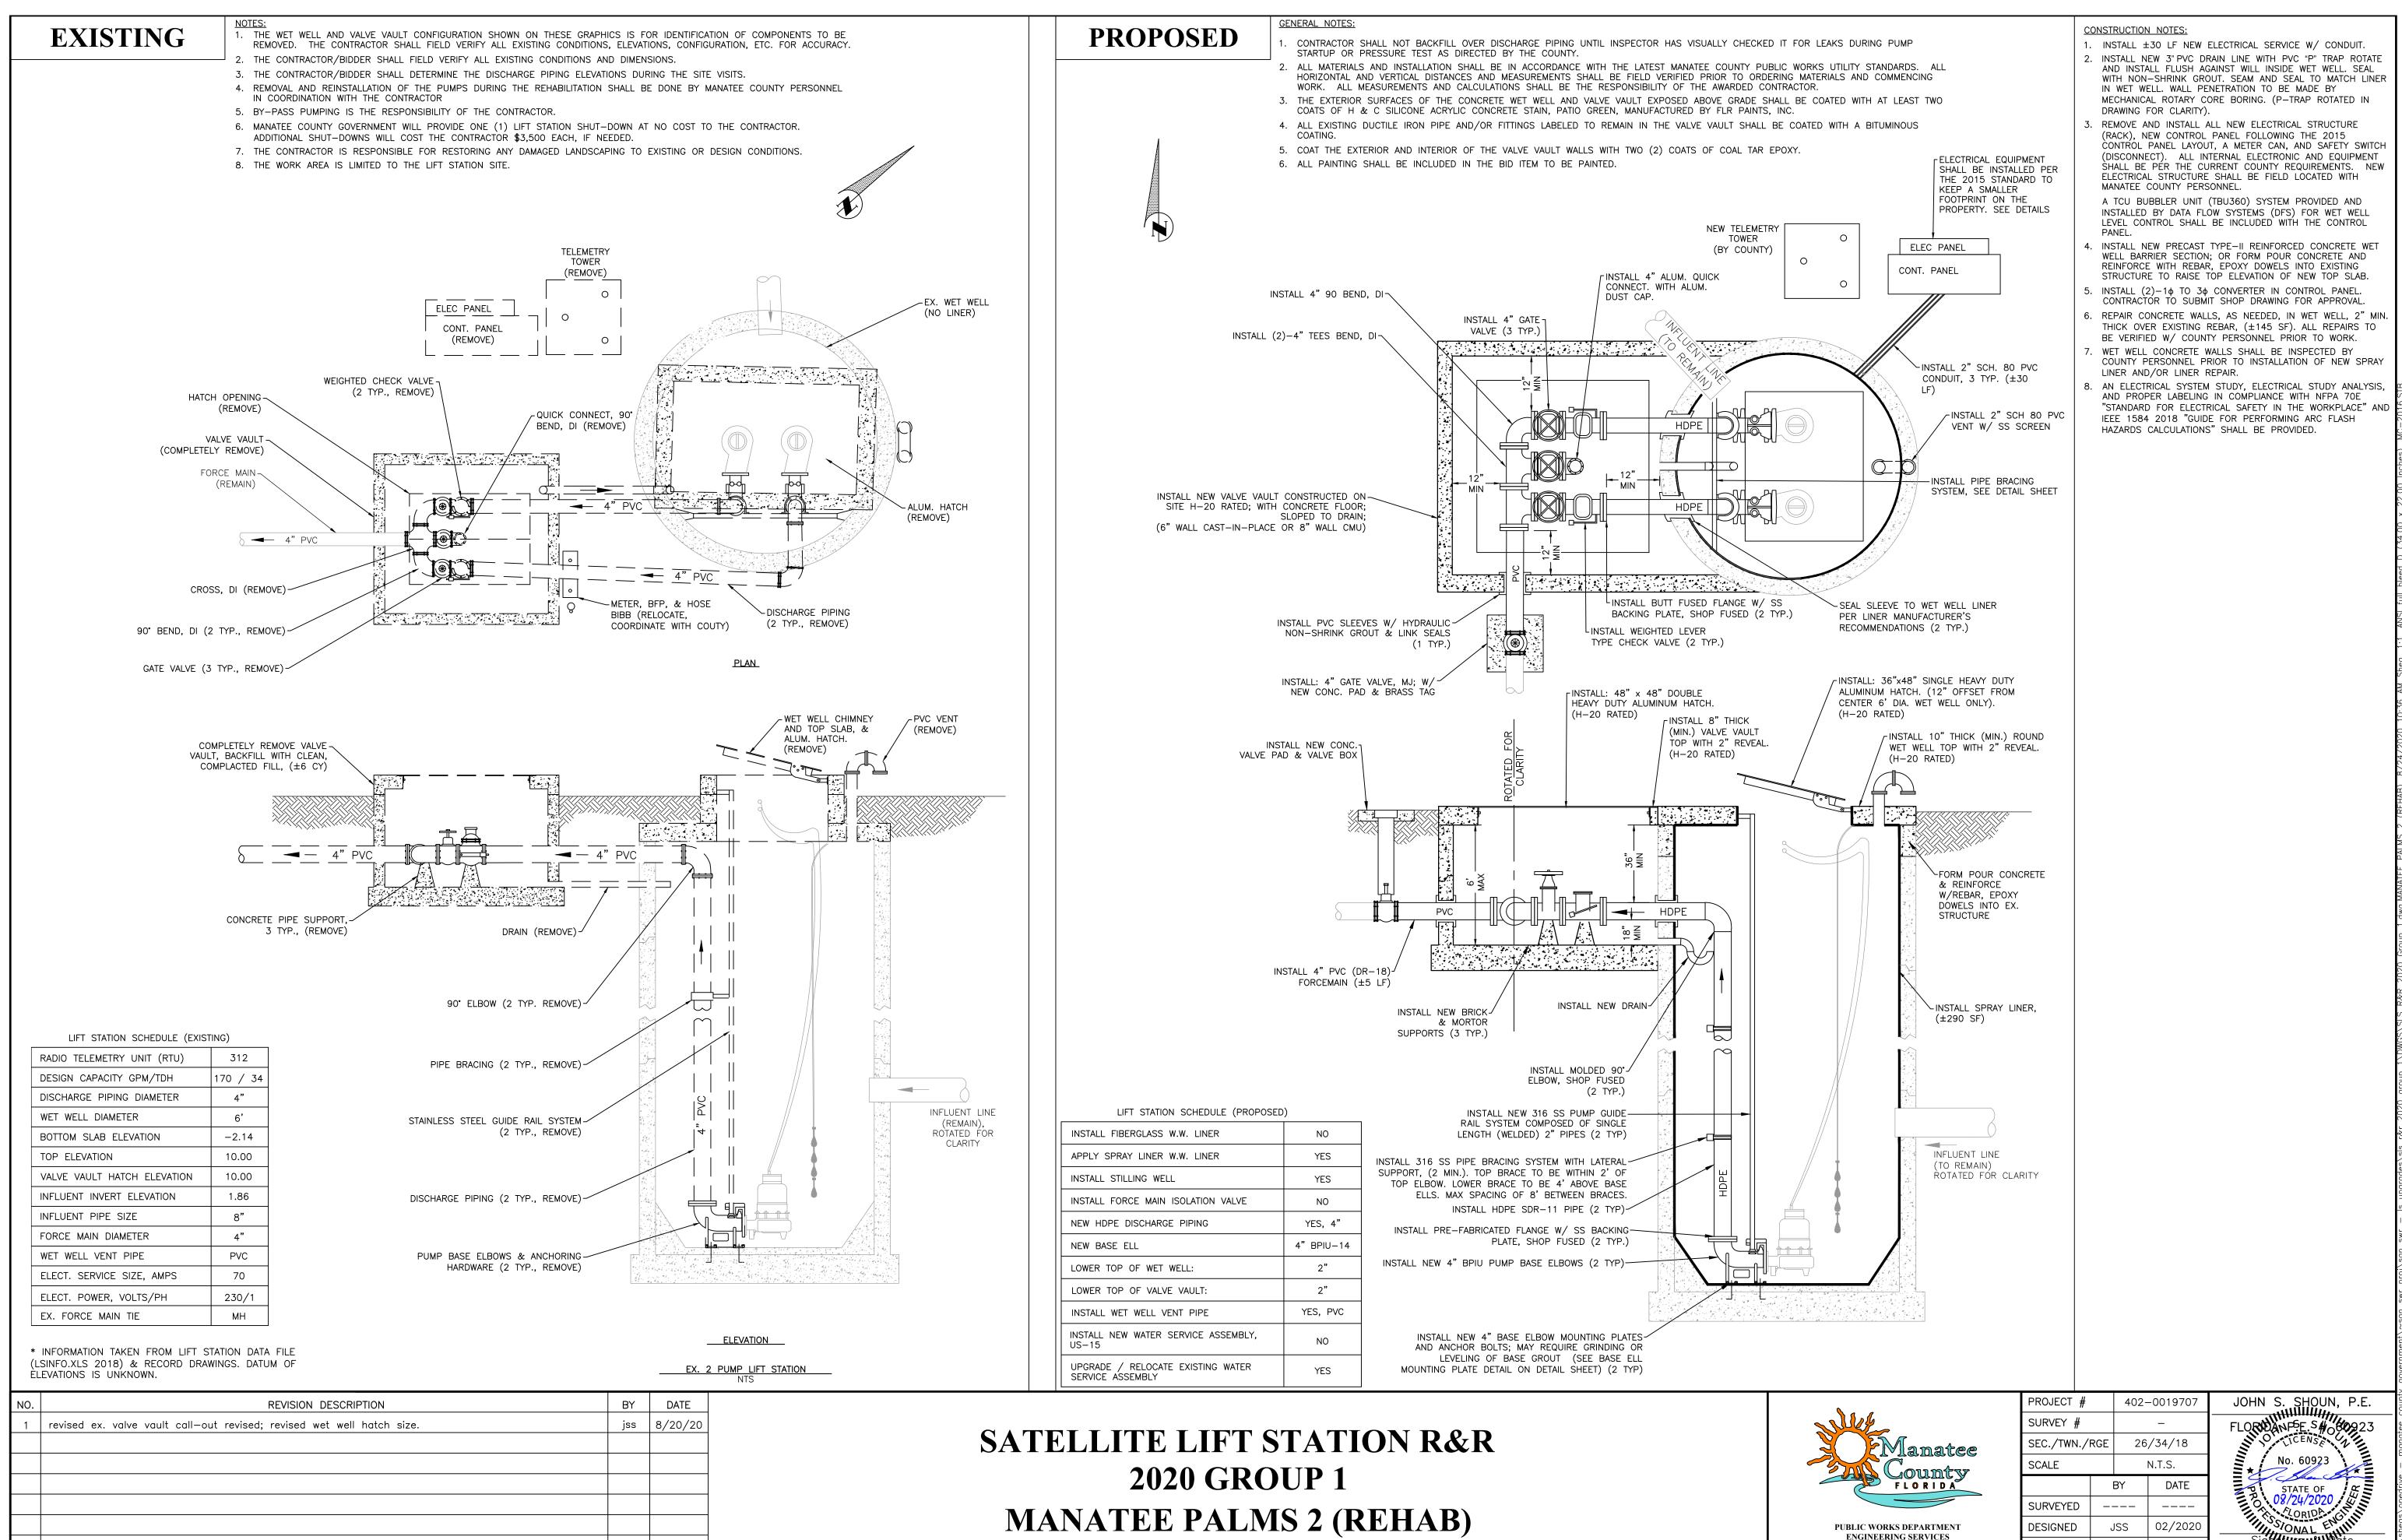

## MANATEE PALMS 2 (REHAB)

1*0111*111111111110

SHEET 03 OF

02/2020

02/2020

CAK

JSS

DRAWN