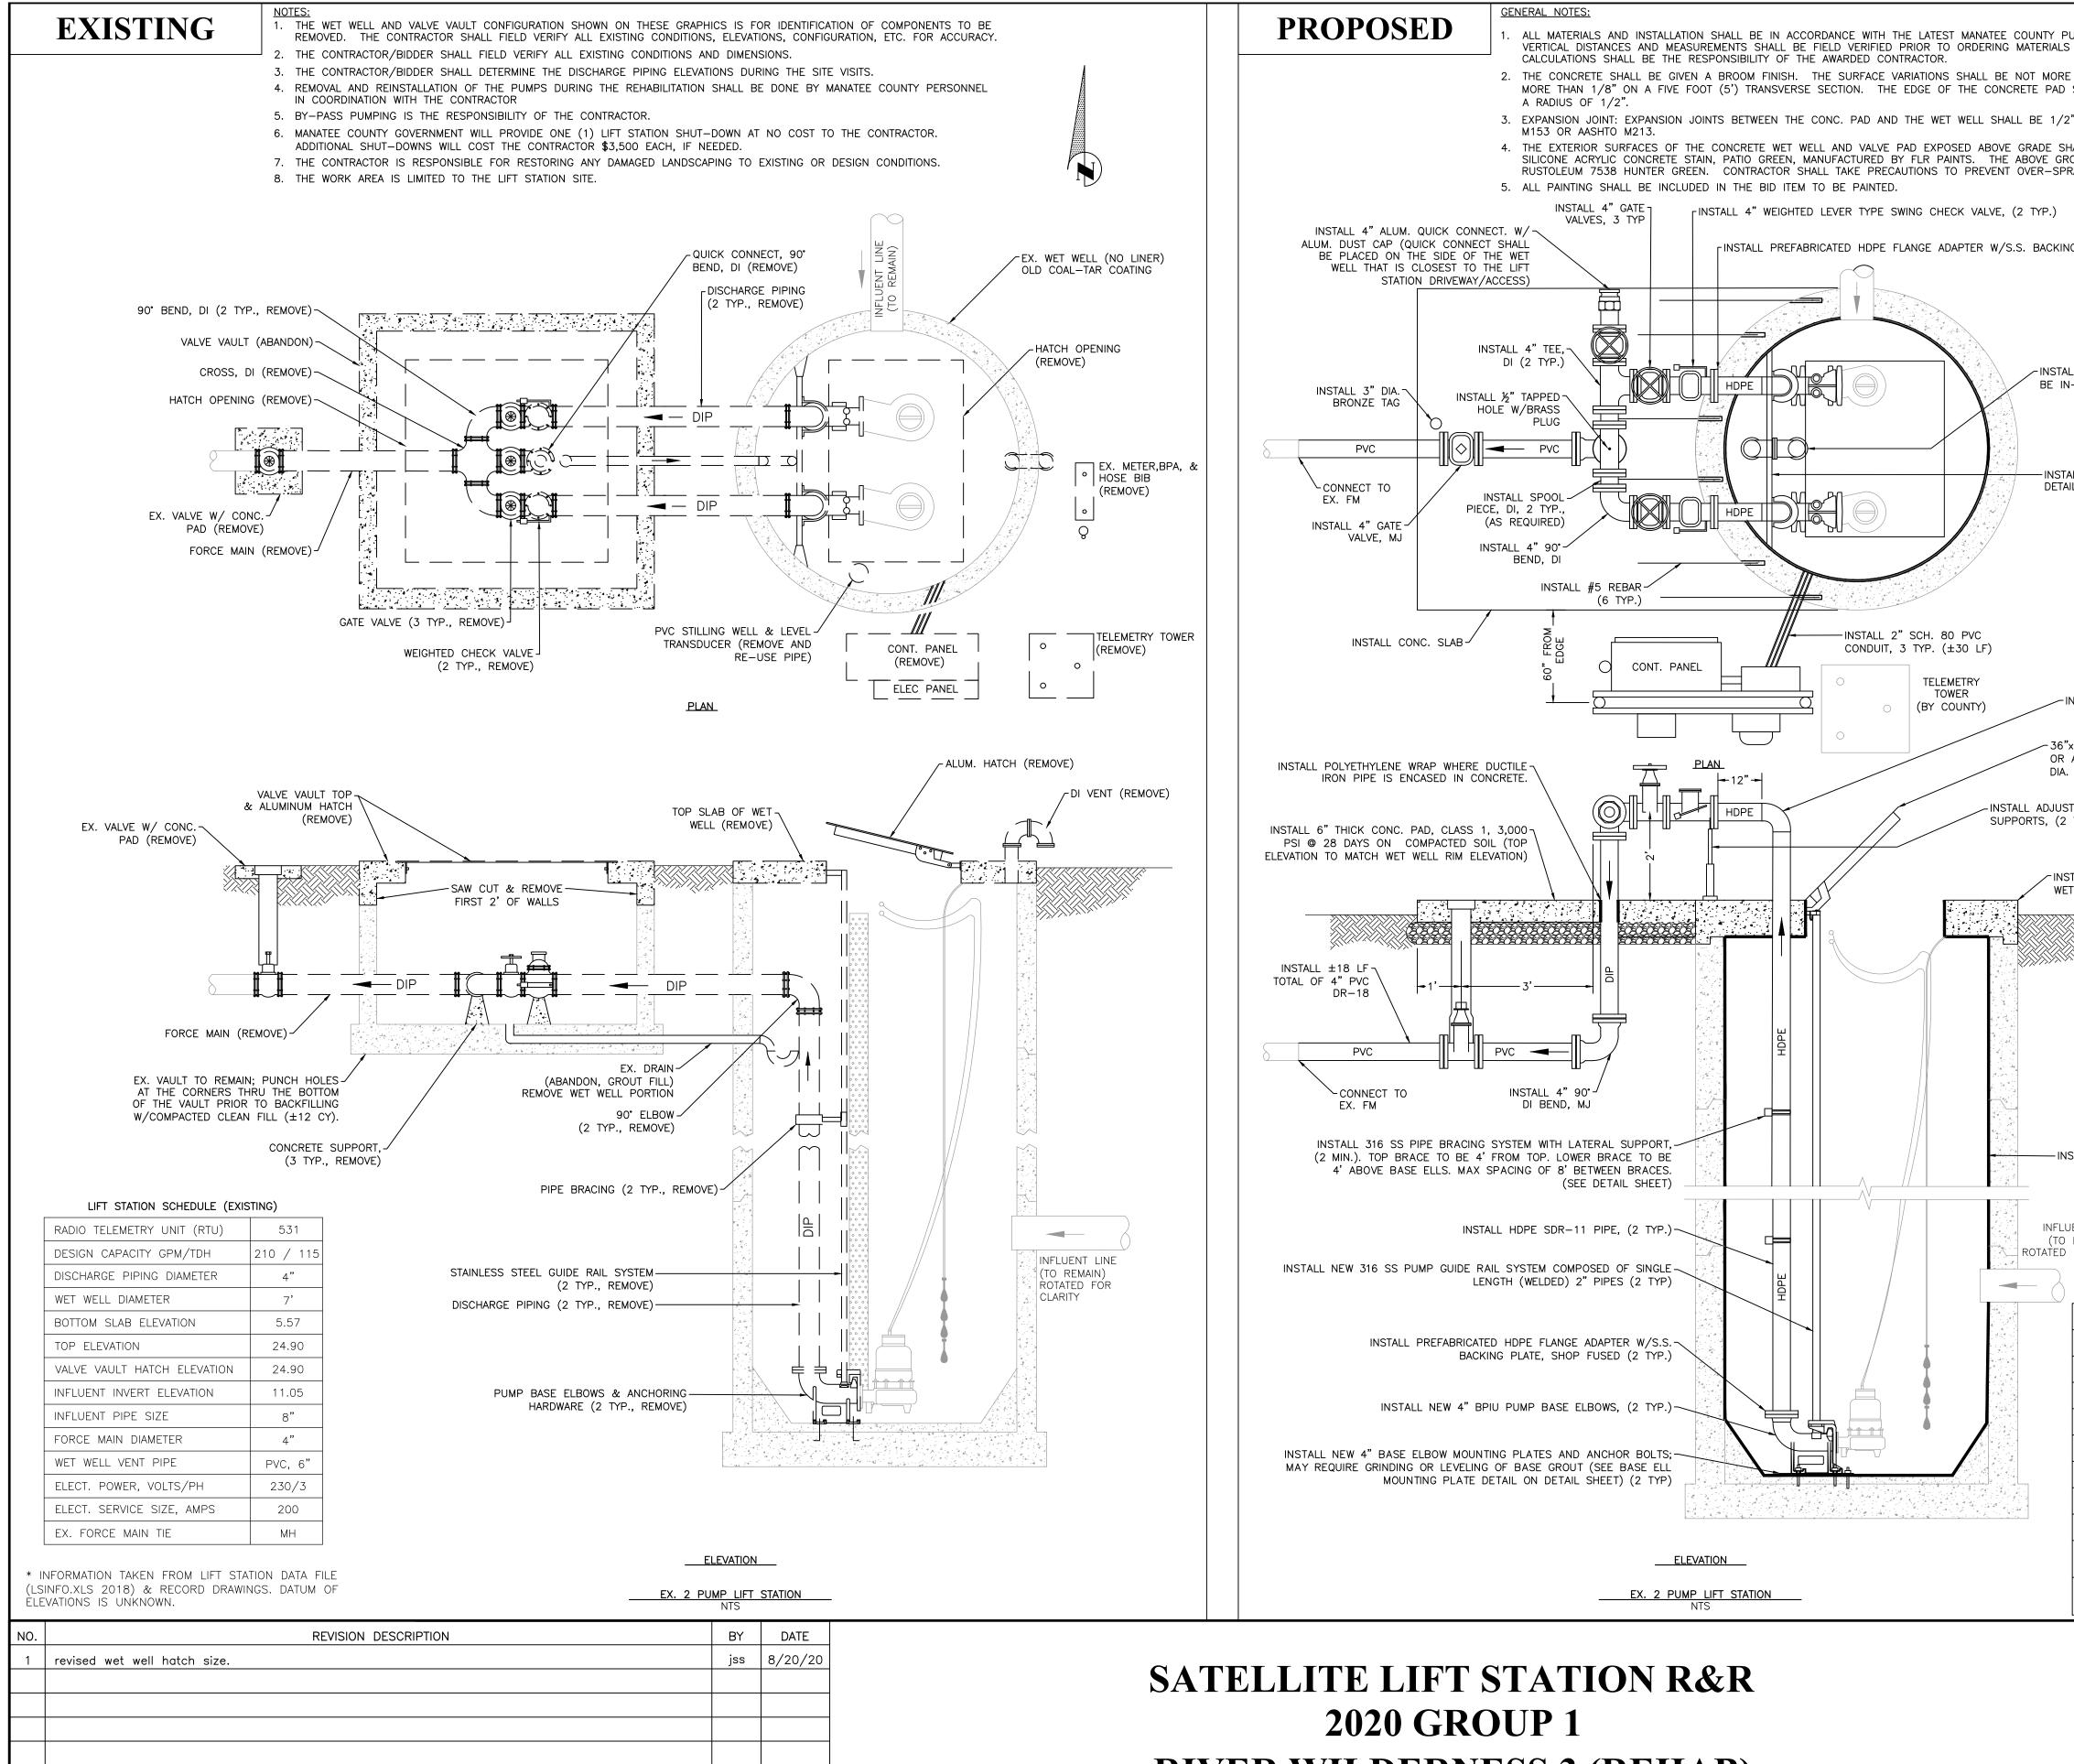

# **RIVER WILDERNESS 3 (REHAB)**

| PUBLIC WORKS UTILITY STANDARDS. ALL HORIZON<br>LS AND COMMENCING WORK. ALL MEASUREMENTS<br>RE THAT 1/4" UNDER A TEN FOOT (10') STRAIGHT<br>D SHALL BE CAREFULLY FINISHED WITH AN EDGING<br>/2" MATERIAL AND SHALL MEET THE REQUIREMENTS<br>SHALL BE COATED WITH AT LEAST TWO COATS OF<br>GROUND VALVE ASSEMBLY & PIPING SHALL BE PAIN<br>PRAY OF PAINT ONTO THE CONCRETE SLAB.<br>ING PLATE, SHOP FUSED, 2 TYP.<br>FALL 4" SCH 80 PVC VENT W/ SS SCREEN (VENT<br>IN-LINE AND SAME HEIGHT AS DISCHARGE PIPE ) | TAL AND<br>AND<br>EDGE, NOT<br>TOOL HAVING<br>S OF AASHTO<br>H & C<br>VTED,<br>TO                                                  | <ul> <li>(RACK), A<br/>ENCLOSUR</li> <li>(DISCONNE<br/>LOCATED V<br/>A TCU E<br/>INSTALLED<br/>LEVEL CO<br/>PANEL.</li> <li>2. INSTALL #<br/>WELL TOP<br/>VALVE VA<br/>TOPS OF<br/>REMAIN FL</li> <li>3. CONTRACT(<br/>CONCRETE<br/>CONTRACT(<br/>BASE. COU</li> <li>4. REPAIR CO<br/>THICK OVI<br/>BE VERIFIE</li> <li>5. WET WELL<br/>COUNTY P<br/>LINER AND</li> <li>6. REPLACE I<br/>AND INSTA<br/>EXISTING<br/>LF).</li> <li>7. REPLACE I<br/>AND INSTA<br/>EXISTING H</li> <li>8. INSTALL A<br/>DRIVEWAY.<br/>DETERMINE<br/>SY).</li> <li>9. EX. MANH<br/>MATCH THI</li> <li>10. AN ELECTI<br/>AND PRO<br/>"STANDARD<br/>IEEE 158</li> </ul> | AND INSTALL<br>CONTROL P,<br>E, A METE<br>CT). NEW EL<br>WITH MANATEE<br>BUBBLER UN<br>BY DATA F<br>NTROL SHALL<br>5 REBAR (6<br>3-4 INCHES<br>ULT ASSEMB<br>THE WET W<br>USH.<br>DR SHALL SI<br>BASE AND<br>DR SHALL SI<br>BASE AND<br>DR SHALL F<br>JNTY SHALL I<br>DNCRETE WAL<br>ER EXISTING<br>CD W/ COUNT<br>L CONCRETE<br>EXISTING WAT<br>SHALL A BRASS<br>HOLE IN MAIN<br>12-FT WIDE<br>EXISTING WAT<br>ALL A BRASS<br>HOLE IN MAIN<br>12-FT WIDE<br>EXACT L<br>ID IN THE F<br>HOLE FRAME<br>E PROPOSED<br>RICAL SYSTEM<br>PER LABELIN<br>FOR ELECTI<br>4 2018 "G | ALL NEW ELECTRICAL STRUCTURE<br>ANEL, TCU ENCLOSURE, JUNCTION BOX<br>ER CAN, AND A SAFETY SWITCH<br>ECTRICAL STRUCTURE SHALL BE FIELD<br>COUNTY PERSONNEL.<br>IT (TBU360) SYSTEM PROVIDED AND<br>LOW SYSTEMS (DFS) FOR WET WELL<br>L BE INCLUDED WITH THE CONTROL<br>TYP.) EPOXY EMBEDDED INTO THE WET<br>DEEP AND CAST 3-4 FEET INTO THE<br>LY CONCRETE PAD TO ENSURE THE<br>VELL AND VALVE ASSEMBLY PAD WILL<br>EPARATE THE TELEMETRY TOWER FROM<br>SET TO SIDE OF LIFT STATION SITE.<br>REMOVE AND DISPOSE OF CONCRETE<br>NSTALL NEW TELEMETRY ANTENNA.<br>LS, AS NEEDED, IN WETWELL, 2" MIN.<br>REBAR, (±251 SF). ALL REPAIRS TO<br>TY PERSONNEL PRIOR TO WORK.<br>I WALLS SHALL BE INSPECTED BY<br>RIOR TO INSTALLATION OF NEW SPRAY<br>REPAIR.<br>ER SERVICE SADDLE AND CORPORATION<br>PLUG IN NEW CORPORATION. REUSE<br>IN, IF ADEQUATE VALVING EXISTS. (±55<br>ER SERVICE SADDLE AND CORPORATION<br>PLUG IN NEW CORPORATION. REUSE<br>IN, IF ADEQUATE VALVING EXISTS.<br>6-INCH THICK REINFORCED CONCRETE<br>OCATION AND LAYOUT SHALL BE<br>IELD WITH COUNTY PERSONNEL. (±24<br>& COVER SHALL BE ADJUSTED TO<br>CONCRETE DRIVEWAY ELEVATION.<br>M STUDY, ELECTRICAL STUDY ANALYSIS,<br>MG IN COMPLIANCE WITH NFPA 70E<br>RICAL SAFETY IN THE WORKPLACE" AND<br>SUDE FOR PERFORMING ARC FLASH<br>S" SHALL BE PROVIDED. |
|--------------------------------------------------------------------------------------------------------------------------------------------------------------------------------------------------------------------------------------------------------------------------------------------------------------------------------------------------------------------------------------------------------------------------------------------------------------------------------------------------------------|------------------------------------------------------------------------------------------------------------------------------------|----------------------------------------------------------------------------------------------------------------------------------------------------------------------------------------------------------------------------------------------------------------------------------------------------------------------------------------------------------------------------------------------------------------------------------------------------------------------------------------------------------------------------------------------------------------------------------------------------------------------------------------------------|---------------------------------------------------------------------------------------------------------------------------------------------------------------------------------------------------------------------------------------------------------------------------------------------------------------------------------------------------------------------------------------------------------------------------------------------------------------------------------------------------------------------------------------------------------------------------|-------------------------------------------------------------------------------------------------------------------------------------------------------------------------------------------------------------------------------------------------------------------------------------------------------------------------------------------------------------------------------------------------------------------------------------------------------------------------------------------------------------------------------------------------------------------------------------------------------------------------------------------------------------------------------------------------------------------------------------------------------------------------------------------------------------------------------------------------------------------------------------------------------------------------------------------------------------------------------------------------------------------------------------------------------------------------------------------------------------------------------------------------------------------------------------------------------------------------------------------------------------------------------------------------------------------------------|
| -INSTALL MOLDED 90° ELBOW, SHOP FUSED (2 TYP<br>6"x60" SINGLE HEAVY DUTY ALUMINUM HATCH. BILC<br>R APPROVED EQUAL; (12" OFFSET FROM CENTER 6<br>A. W.W ONLY)<br>JSTABLE S.S. FLANGED VALVE<br>2 TYP.)<br>NSTALL NEW 10" THICK (MIN.) ROUND<br>/ET WELL TOP WITH 4" REVEAL.                                                                                                                                                                                                                                   | xo                                                                                                                                 |                                                                                                                                                                                                                                                                                                                                                                                                                                                                                                                                                                                                                                                    |                                                                                                                                                                                                                                                                                                                                                                                                                                                                                                                                                                           | 3 (REHAB), 8/24/2020 10:36 AM Shea, 1:1, ANSI full bleed D (34.0                                                                                                                                                                                                                                                                                                                                                                                                                                                                                                                                                                                                                                                                                                                                                                                                                                                                                                                                                                                                                                                                                                                                                                                                                                                              |
| NSTALL SPRAY LINER, (±502 SF)<br>LUENT LINE<br>O REMAIN)<br>D FOR CLARITY                                                                                                                                                                                                                                                                                                                                                                                                                                    |                                                                                                                                    |                                                                                                                                                                                                                                                                                                                                                                                                                                                                                                                                                                                                                                                    |                                                                                                                                                                                                                                                                                                                                                                                                                                                                                                                                                                           | 0 group 1\DWGS\SLS R&R 2020 Group 1.dwg.RIVER WILDERNESS                                                                                                                                                                                                                                                                                                                                                                                                                                                                                                                                                                                                                                                                                                                                                                                                                                                                                                                                                                                                                                                                                                                                                                                                                                                                      |
| LIFT STATION SCHEDULE (PROPOSED)<br>INSTALL FIBERGLASS W.W. LINER<br>APPLY SPRAY LINER W.W. LINER<br>INSTALL STILLING WELL<br>INSTALL FORCE MAIN ISOLATION VALVE<br>NEW HDPE DISCHARGE PIPING<br>NEW BASE ELL<br>RAISE TOP OF WET WELL:<br>RAISE TOP OF VALVE VAULT:<br>INSTALL WET WELL VENT PIPE<br>INSTALL NEW WATER SERVICE ASSEMBLY,<br>US-15<br>UPGRADE / RELOCATE WATER SERVICE<br>ASSEMBLY<br>PUBLIC WORKS DEPARTMENT                                                                                | NO<br>YES<br>NO<br>YES<br>YES, 4"<br>4" BPIU–14<br>NO<br>N/A<br>YES<br>YES<br>YES<br>YES<br>YES<br>YES<br>YES<br>YES<br>YES<br>YES | /RGE 7/                                                                                                                                                                                                                                                                                                                                                                                                                                                                                                                                                                                                                                            | -0019707<br>                                                                                                                                                                                                                                                                                                                                                                                                                                                                                                                                                              | JOHN S. SHOUN, P.E.<br>FLORENS STATE OF<br>08/24/2020                                                                                                                                                                                                                                                                                                                                                                                                                                                                                                                                                                                                                                                                                                                                                                                                                                                                                                                                                                                                                                                                                                                                                                                                                                                                         |