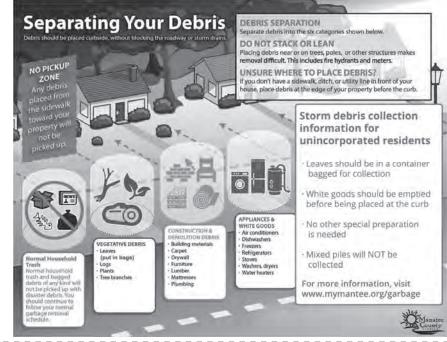

## Hurricane Season **Hints and Reminders:**

- Trim trees and prepare vards in March and April. Do NOT wait until a storm is approaching.
- Garbage collections may be suspended prior to landfall for safety reasons.
- Sign-up for CodeRed at www.mymanatee.org.
- If a storm is approaching or hits; monitor www.mymanatee.org/utilities and the local news outlets for specific information and instructions.
- If debris results, remember proper separation is important to ensure collection. (See adjacent graph)