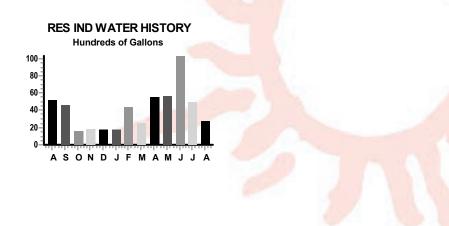

## Hurricane Season **Hints and Reminders:**

- Trim trees and prepare vards in March and April. Do NOT wait until a storm is approaching.
- Garbage collections may be suspended prior to landfall for safety reasons.
- Sign-up for CodeRed at www.mymanatee.org.
- If a storm is approaching or hits; monitor www.mymanatee.org/utilities and the local news outlets for specific information and instructions.
- If debris results, remember proper separation is important to ensure collection. (See adjacent graph)