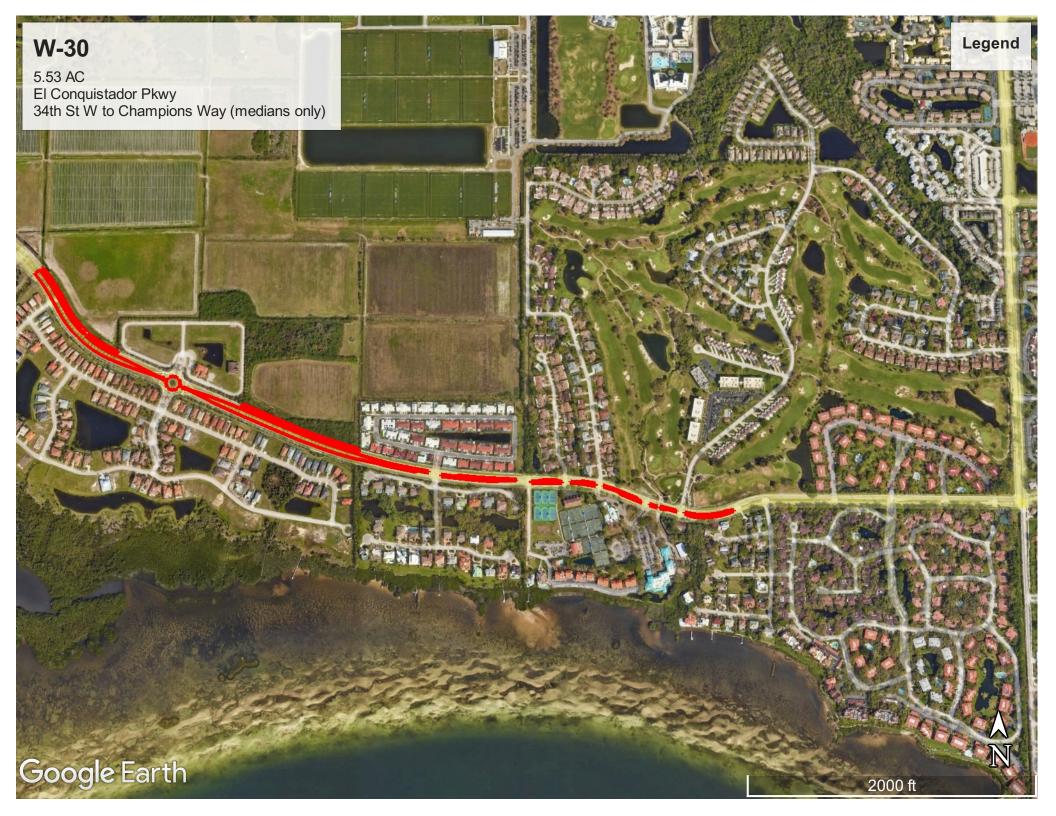

## CHANGE TO:

North Zone B (group 4) N-22 Erie Rd from 113<sup>th</sup> Ave E to Ft. Hamer Rd 3.21 acres 9.66 acres (updated map attached)

West Zone A (group 5) W-30 El Conquistador Pkwy from 34<sup>th</sup> St W to Bay Club Dr <del>6.29 acres</del> 5.53 acres (updated map attached)

## AUTHORIZED FOR RELEASE

Attachments: N-22 revised map W-30 revised map Invitation for Bid No. 16-2978GE, Landscape Maintenance for Roadways, tabulation