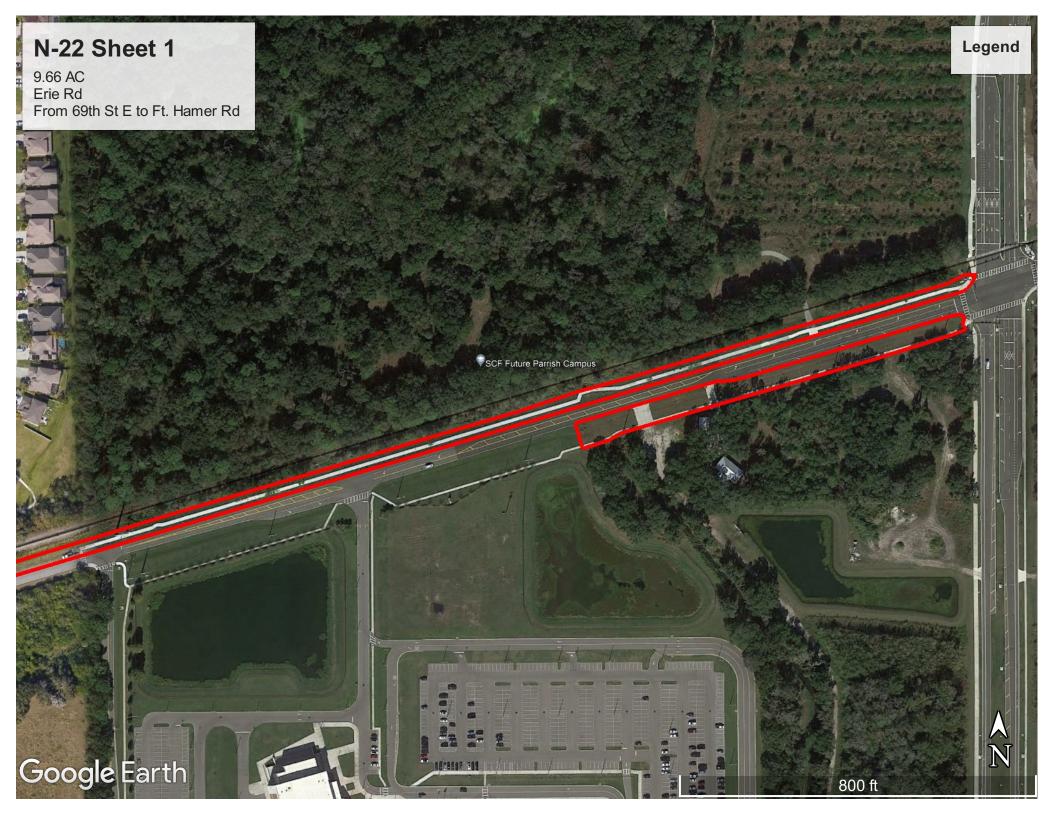

## CHANGE TO:

North Zone B (group 4) N-22 Erie Rd from 113<sup>th</sup> Ave E to Ft. Hamer Rd 3.21 acres 9.66 acres (updated map attached)

West Zone A (group 5) W-30 El Conquistador Pkwy from 34<sup>th</sup> St W to Bay Club Dr <del>6.29 acres</del> 5.53 acres (updated map attached)