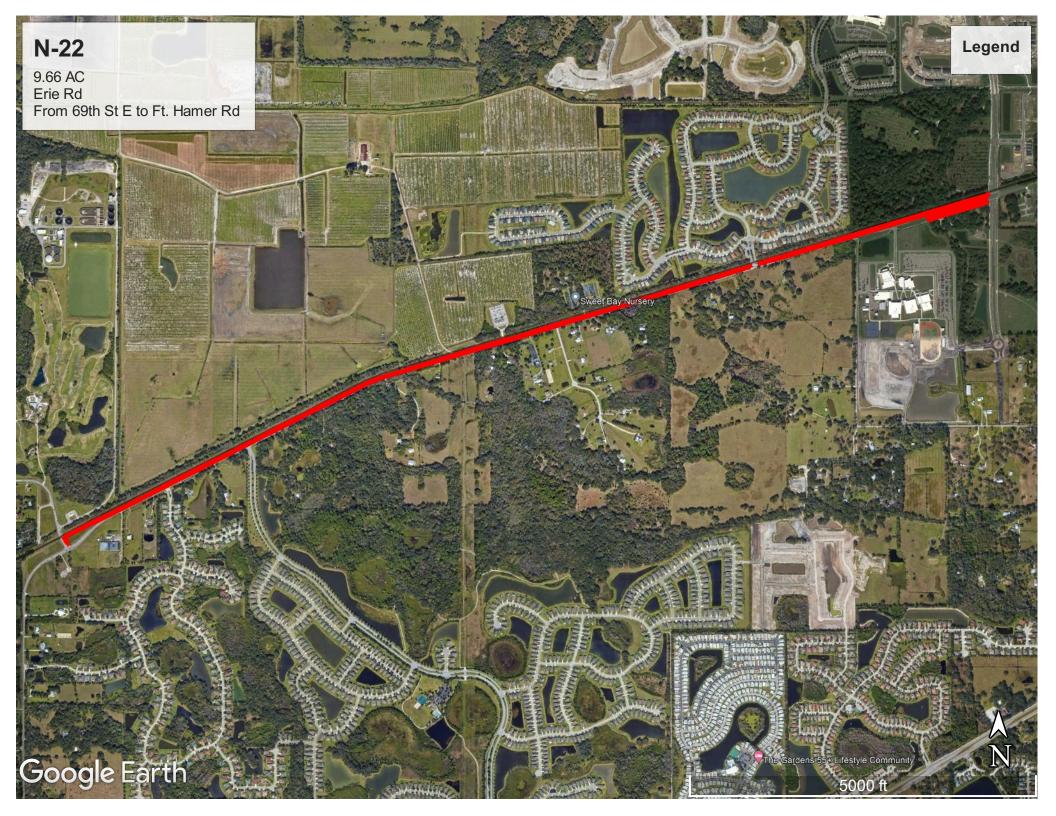

## CHANGE TO:

North Zone B (group 4) N-22 Erie Rd from 113<sup>th</sup> Ave E to Ft. Hamer Rd 3.21 acres 9.66 acres (updated map attached)

West Zone A (group 5) W-30 El Conquistador Pkwy from 34<sup>th</sup> St W to Bay Club Dr <del>6.29 acres</del> 5.53 acres (updated map attached)