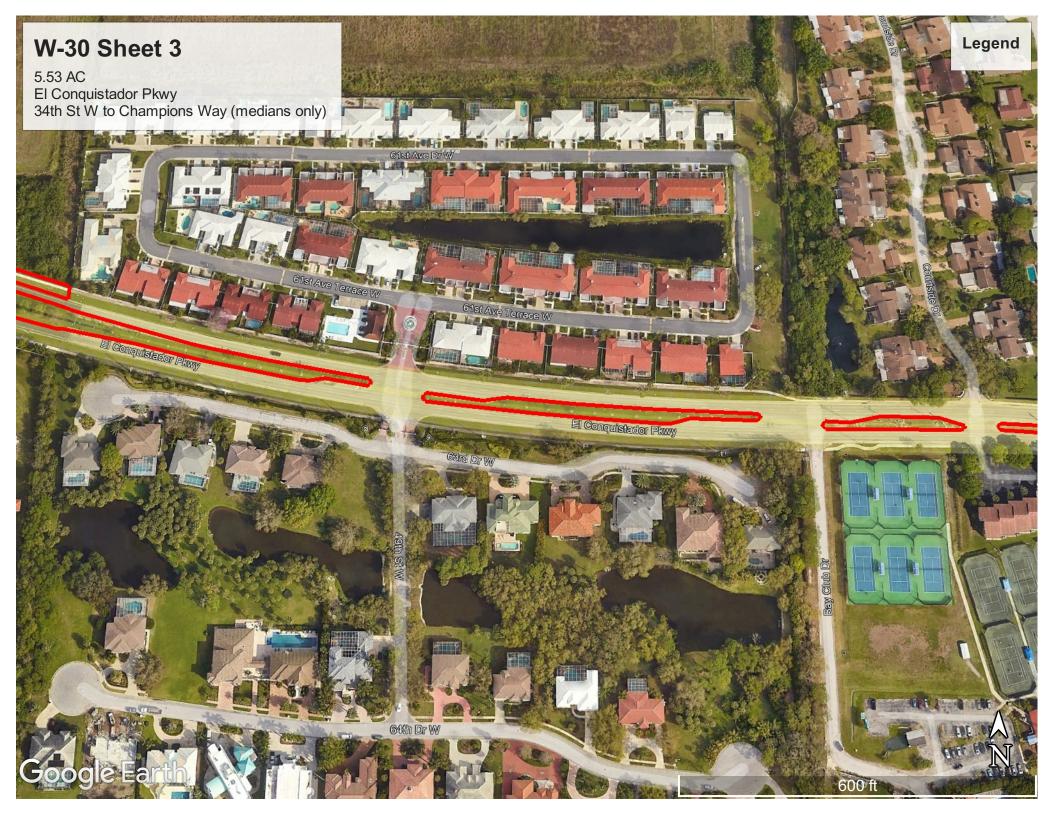

## CHANGE TO:

North Zone B (group 4) N-22 Erie Rd from 113<sup>th</sup> Ave E to Ft. Hamer Rd 3.21 acres 9.66 acres (updated map attached)

West Zone A (group 5) W-30 El Conquistador Pkwy from 34<sup>th</sup> St W to Bay Club Dr <del>6.29 acres</del> 5.53 acres (updated map attached)

## AUTHORIZED FOR RELEASE

Attachments: N-22 revised map W-30 revised map Invitation for Bid No. 16-2978GE, Landscape Maintenance for Roadways, tabulation