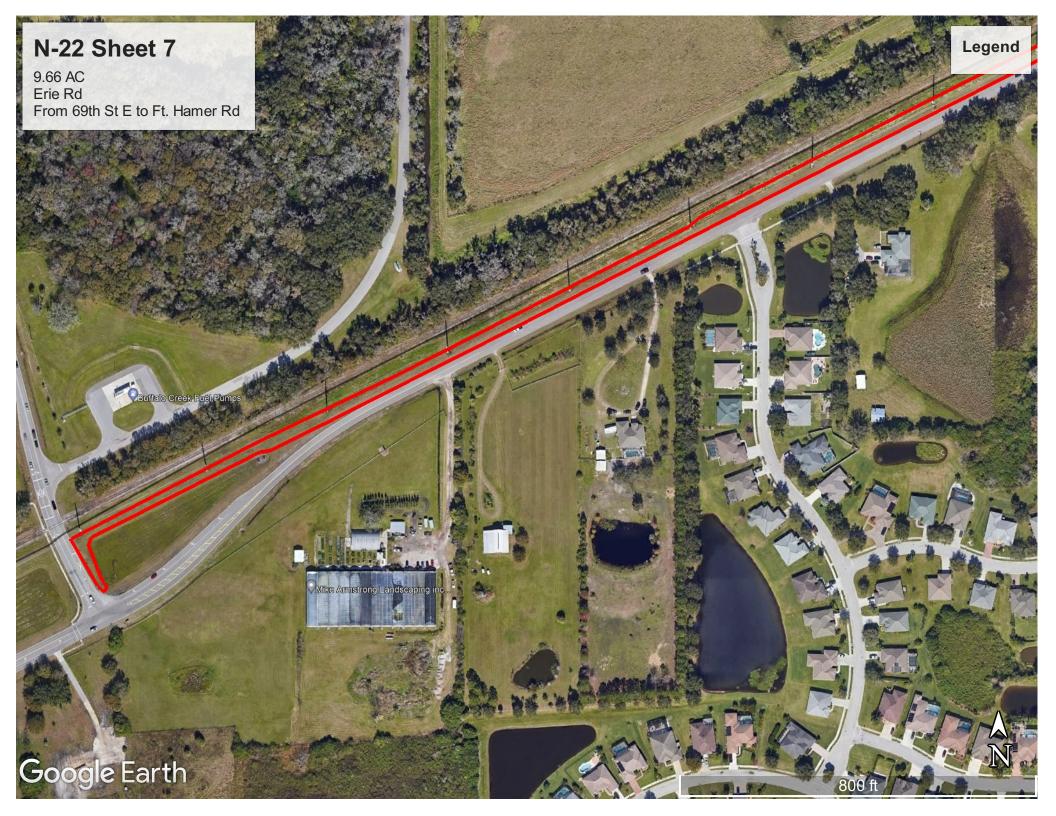

## CHANGE TO:

North Zone B (group 4) N-22 Erie Rd from 113<sup>th</sup> Ave E to Ft. Hamer Rd 3.21 acres 9.66 acres (updated map attached)

West Zone A (group 5) W-30 El Conquistador Pkwy from 34<sup>th</sup> St W to Bay Club Dr <del>6.29 acres</del> 5.53 acres (updated map attached)