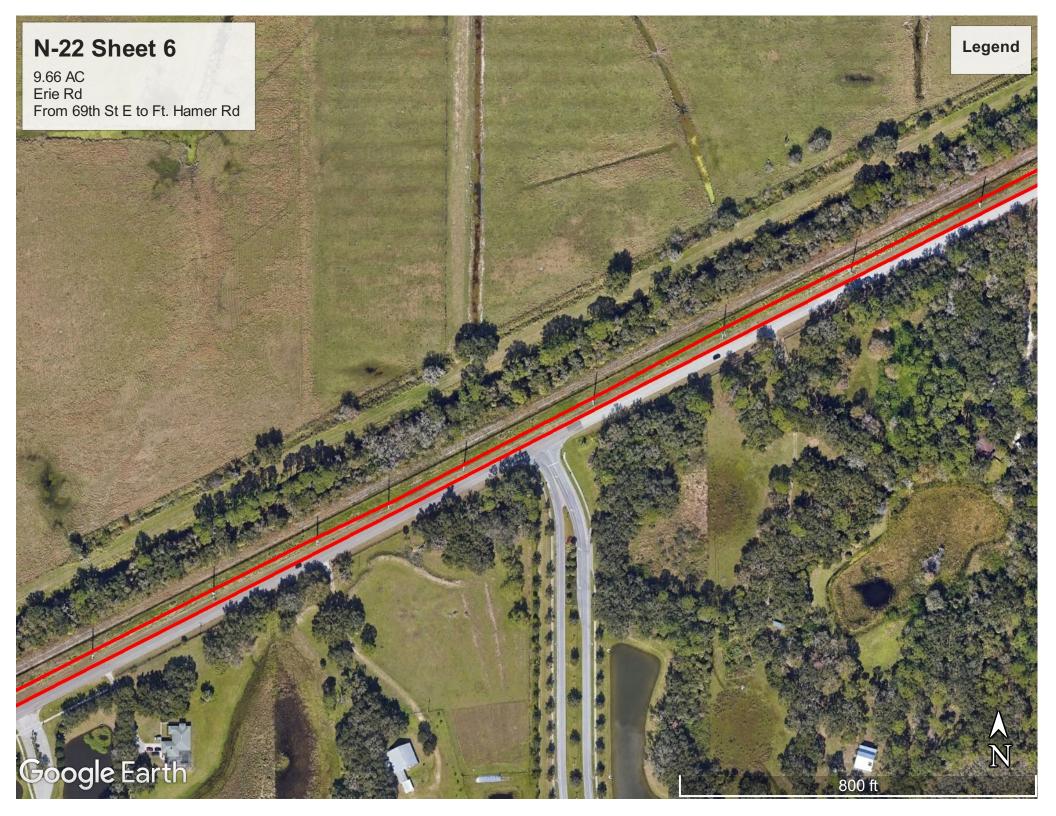

## CHANGE TO:

North Zone B (group 4) N-22 Erie Rd from 113<sup>th</sup> Ave E to Ft. Hamer Rd 3.21 acres 9.66 acres (updated map attached)

West Zone A (group 5) W-30 El Conquistador Pkwy from 34<sup>th</sup> St W to Bay Club Dr <del>6.29 acres</del> 5.53 acres (updated map attached)