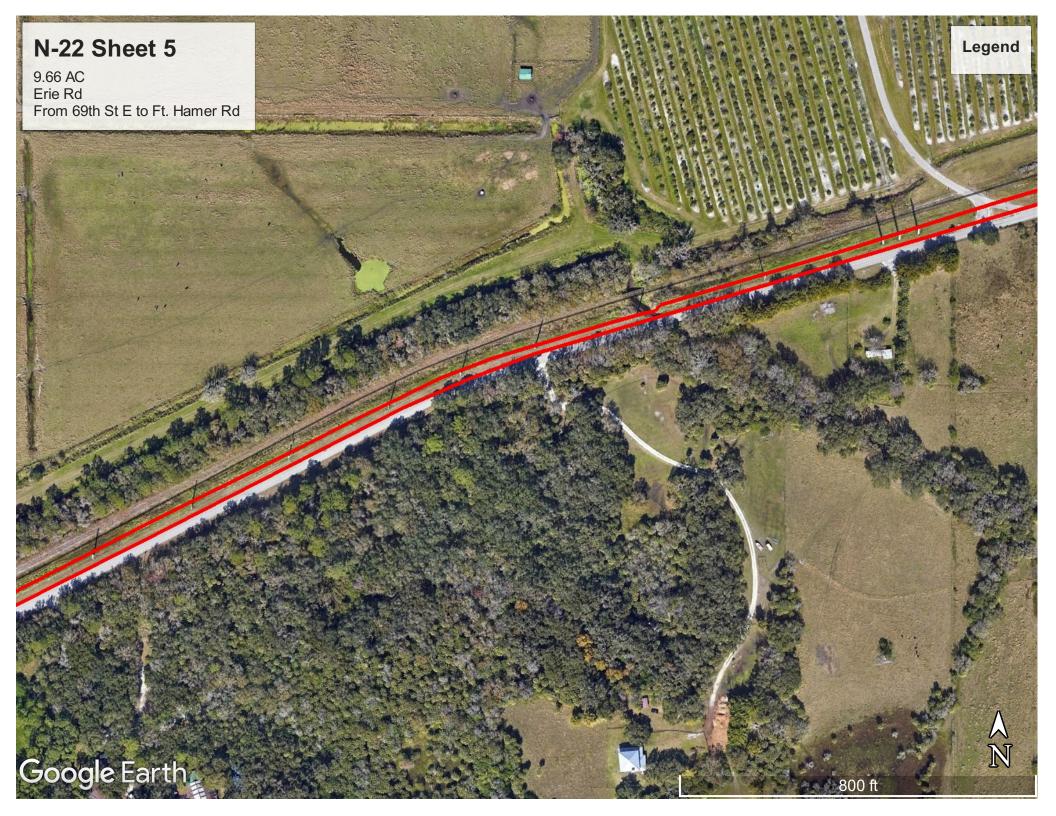

## CHANGE TO:

North Zone B (group 4) N-22 Erie Rd from 113<sup>th</sup> Ave E to Ft. Hamer Rd 3.21 acres 9.66 acres (updated map attached)

West Zone A (group 5) W-30 El Conquistador Pkwy from 34<sup>th</sup> St W to Bay Club Dr <del>6.29 acres</del> 5.53 acres (updated map attached)