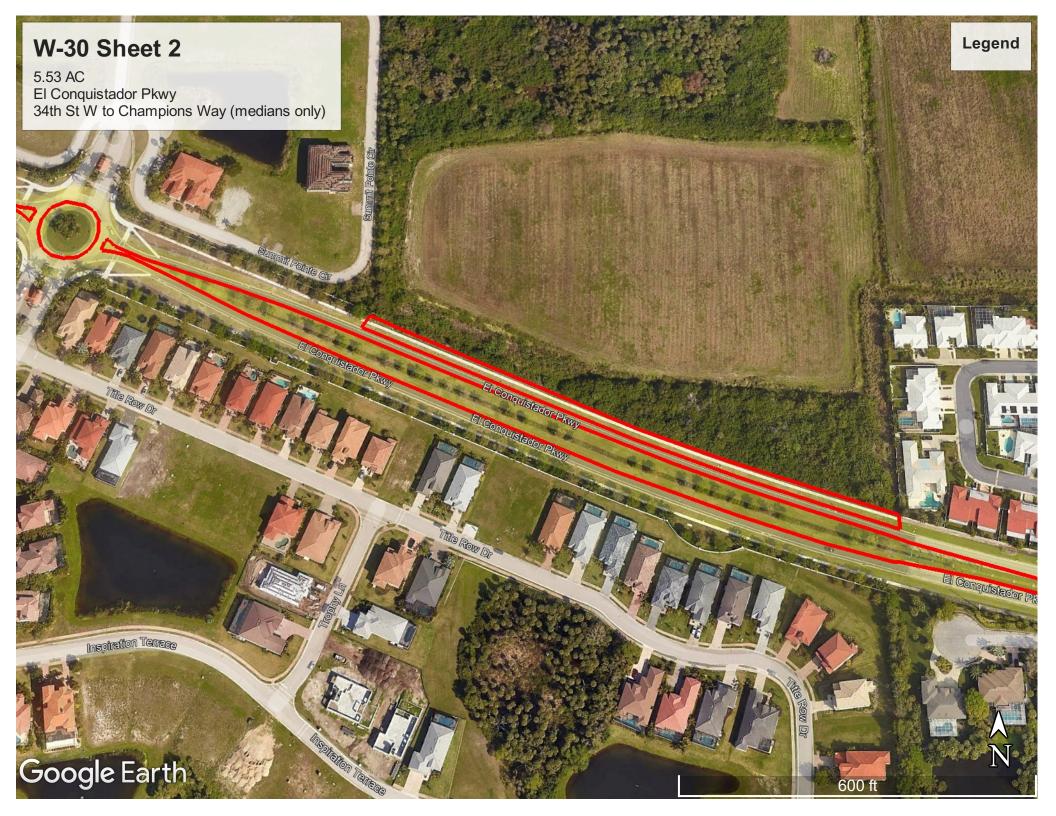

## CHANGE TO:

North Zone B (group 4) N-22 Erie Rd from 113<sup>th</sup> Ave E to Ft. Hamer Rd 3.21 acres 9.66 acres (updated map attached)

West Zone A (group 5) W-30 El Conquistador Pkwy from 34<sup>th</sup> St W to Bay Club Dr <del>6.29 acres</del> 5.53 acres (updated map attached)

## AUTHORIZED FOR RELEASE

Attachments: N-22 revised map W-30 revised map Invitation for Bid No. 16-2978GE, Landscape Maintenance for Roadways, tabulation