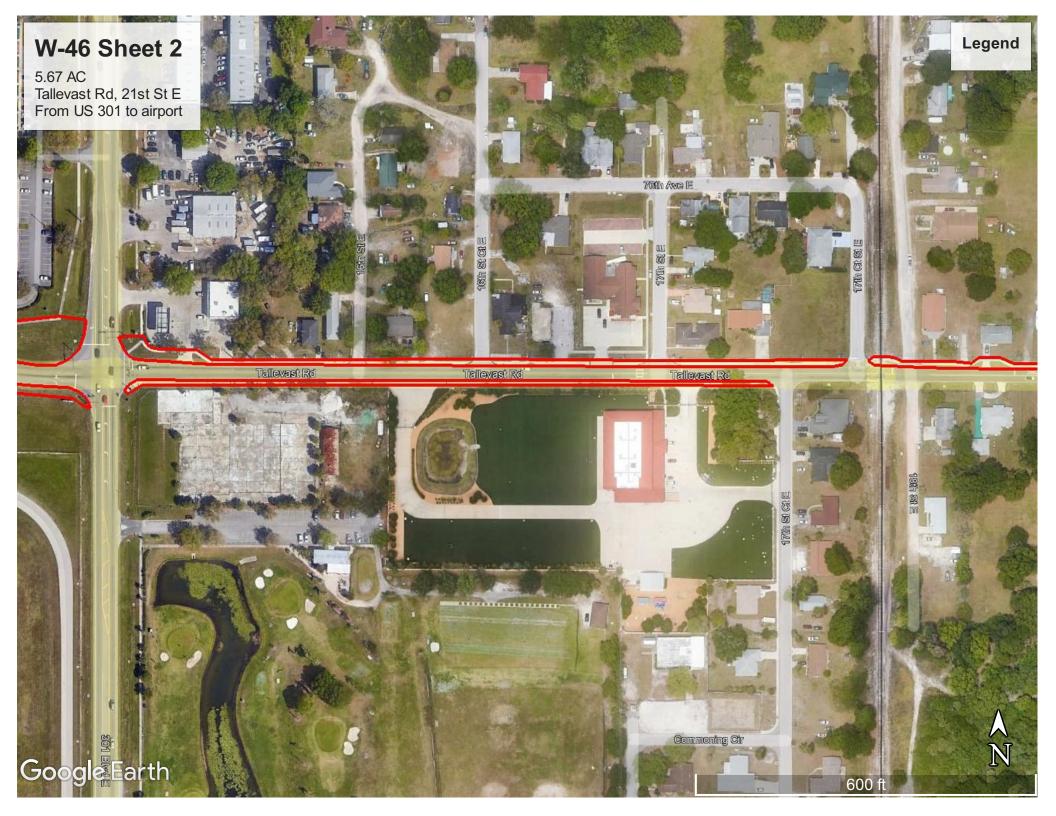

## **END OF ADDENDUM**

Attached: RFP Exhibit 3 – Fee's – Services – Fixed Schedule Revised 2-8-2022 (W-46) W-46 Maps – Revised 2-8-2022 No. 16-2978GE Landscape Maintenance for Roadways Bid Tabulation

AUTHORIZED FOR RELEASE: