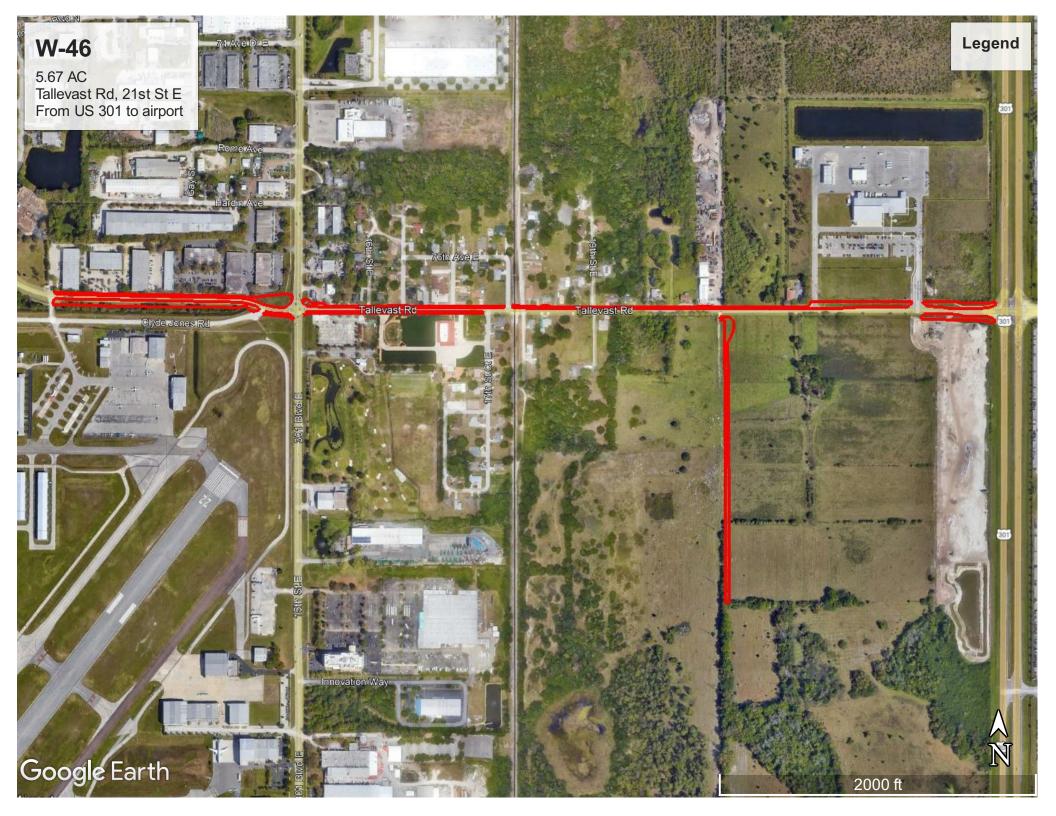

## **END OF ADDENDUM**

Attached: RFP Exhibit 3 – Fee's – Services – Fixed Schedule Revised 2-8-2022 (W-46) W-46 Maps – Revised 2-8-2022 No. 16-2978GE Landscape Maintenance for Roadways Bid Tabulation

AUTHORIZED FOR RELEASE: