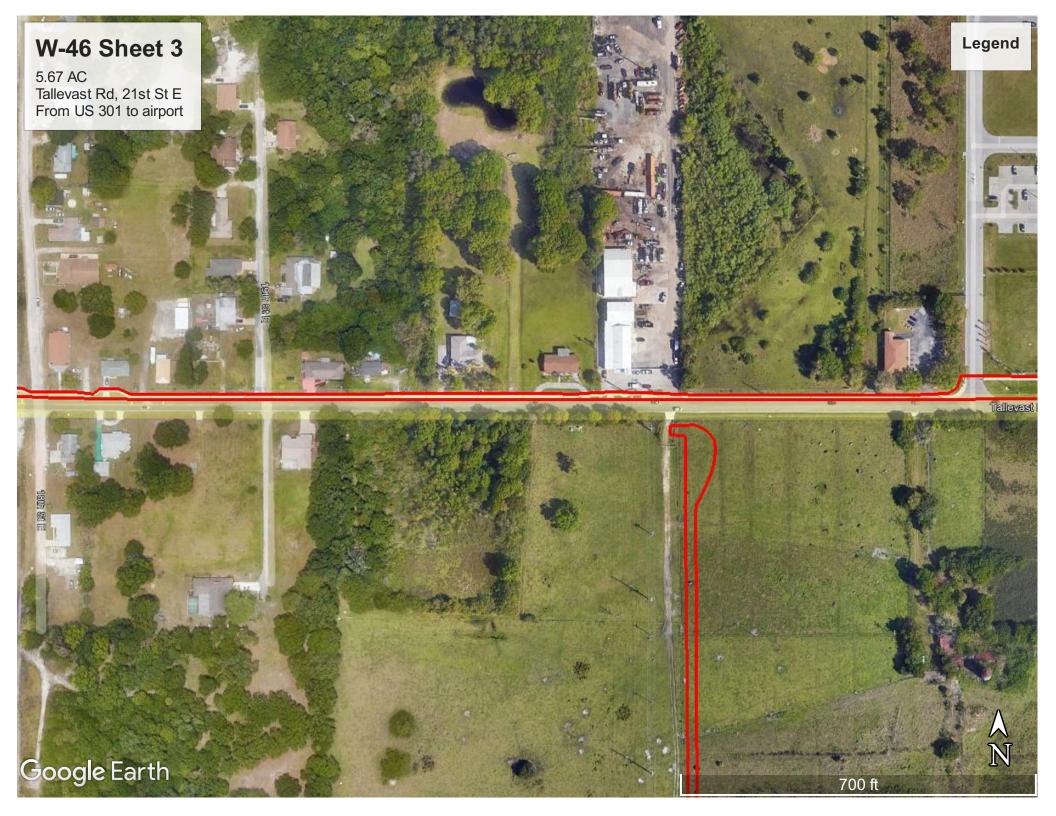

## **END OF ADDENDUM**

Attached: RFP Exhibit 3 – Fee's – Services – Fixed Schedule Revised 2-8-2022 (W-46) W-46 Maps – Revised 2-8-2022 No. 16-2978GE Landscape Maintenance for Roadways Bid Tabulation

AUTHORIZED FOR RELEASE: