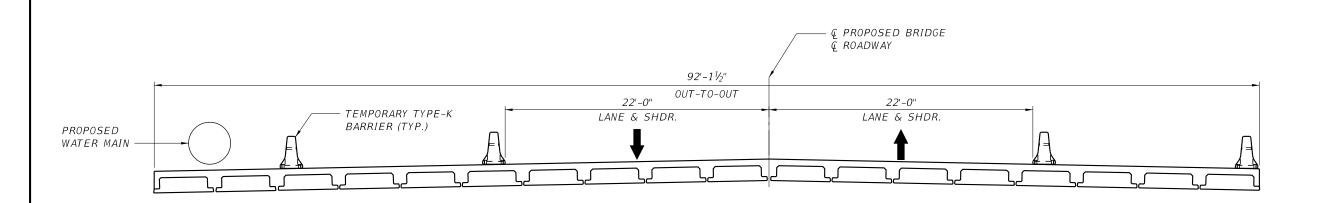

END PHASE 1 TYPICAL SECTION

NOTE: AS PART OF PHASE 1, THE NORTHERN SUPPORT FOR PROPOSED WATERMAIN SHALL BE CONSTRUCTED, THE WATERMAIN SHALL BE MOVED, AND THE EXISTING WATERMAIN SHALL BE DECONSTRUCTED PRIOR TO THE INSTALLATION OF THE SOUTHERN BRIDGE SECTION.