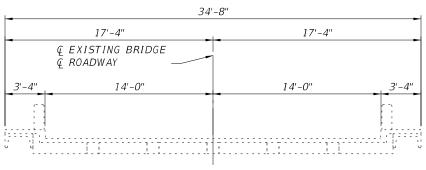

|                 |            |
|      |     |             |         |             | <u> </u> | DESIGNED BY: | ROAD NO. | COUNTY     | FINANCIAL PROJECT ID | PROJECT NAME: |                                                                            |                 | 1          |
|      |     |             |         |             |          | CHECKED BY:  |          | MANATEE    | N/A                  |               | UPPER MANATEE RIVER ROAD<br>MILL CREEK                                     | SHEET NO.       | _          |
|      |     |             |         |             |          |              |          | sbet z     |                      | 3/3/.         | 2022 3:02:20 PM c:\pwworkingdir\kca-pw.bentley.com_kca-pw-01\scott betz\di | ms36243∖B0 Typi | icalSectio |













## END PHASE 1 TYPICAL SECTION

NOTE: AS PART OF PHASE 1, THE NORTHERN SUPPORT FOR THE PROPOSED WATERMAIN SHALL BE CONSTRUCTED, THE WATERMAIN MOVED, AND THE EXISTING WATERMAIN SHALL BE DECONSTRUCTED. UPON COMPLETION, THE REMAINDER OF THE NORTHERN BRIDGE SECTION SHALL BE CONSTRUCTED PRIOR TO MOVING TO PHASE 2.

|         | REVI        | SIONS   |             | DRAWN BY:    |          |            |                      | SHEET TITLE:  | TYPICAL SECTION                         |
|---------|-------------|---------|-------------|--------------|----------|------------|----------------------|---------------|-----------------------------------------|
| DATE BY | DESCRIPTION | DATE BY | DESCRIPTION | CHECKED BY:  |          | MANATEE CO | DUNTY                |               | BIFURCATED PHASE