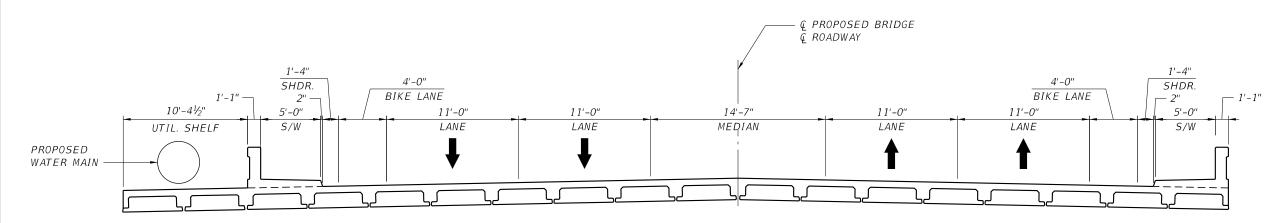

## END PHASE 2 TYPICAL SECTION

FINAL TYPICAL SECTION

|      | I I |             | SIONS   |             |          | DRAWN BY:    |          | MANATER OF | DE TRIVINSZ          | SHEET TITLE:  | TYPICAL SECTION                                                            | REF. DWG. NO.   | ]          |
|------|-----|-------------|---------|-------------|----------|--------------|----------|------------|----------------------|---------------|----------------------------------------------------------------------------|-----------------|------------|
| DATE | BY  | DESCRIPTION | DATE BY | DESCRIPTION |          | CHECKED BY:  |          | MANATEE CO | JUNII                |               | BIFURCATED PHASED CONSTRUCTION (2 OF 2)                                    |                 |            |
|      |     |             |         |             | <u> </u> | DESIGNED BY: | ROAD NO. | COUNTY     | FINANCIAL PROJECT ID | PROJECT NAME: |                                                                            |                 | 1          |
|      |     |             |         |             |          | CHECKED BY:  |          | MANATEE    | N/A                  |               | UPPER MANATEE RIVER ROAD<br>MILL CREEK                                     | SHEET NO.       | _          |
|      |     |             |         |             |          |              |          | sbet z     |                      | 3/3/.         | 2022 3:02:20 PM c:\pwworkingdir\kca-pw.bentley.com_kca-pw-01\scott betz\di | ms36243∖B0 Typi | icalSectio |