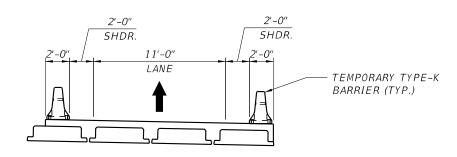

END PHASE 1 TYPICAL SECTION

NOTE: AS PART OF PHASE 1, THE NORTHERN SUPPORT FOR PROPOSED WATERMAIN SHALL BE CONSTRUCTED, THE WATERMAIN SHALL BE MOVED, AND THE EXISTING WATERMAIN SHALL BE DECONSTRUCTED PRIOR TO THE INSTALLATION OF THE SOUTHERN BRIDGE SECTION.