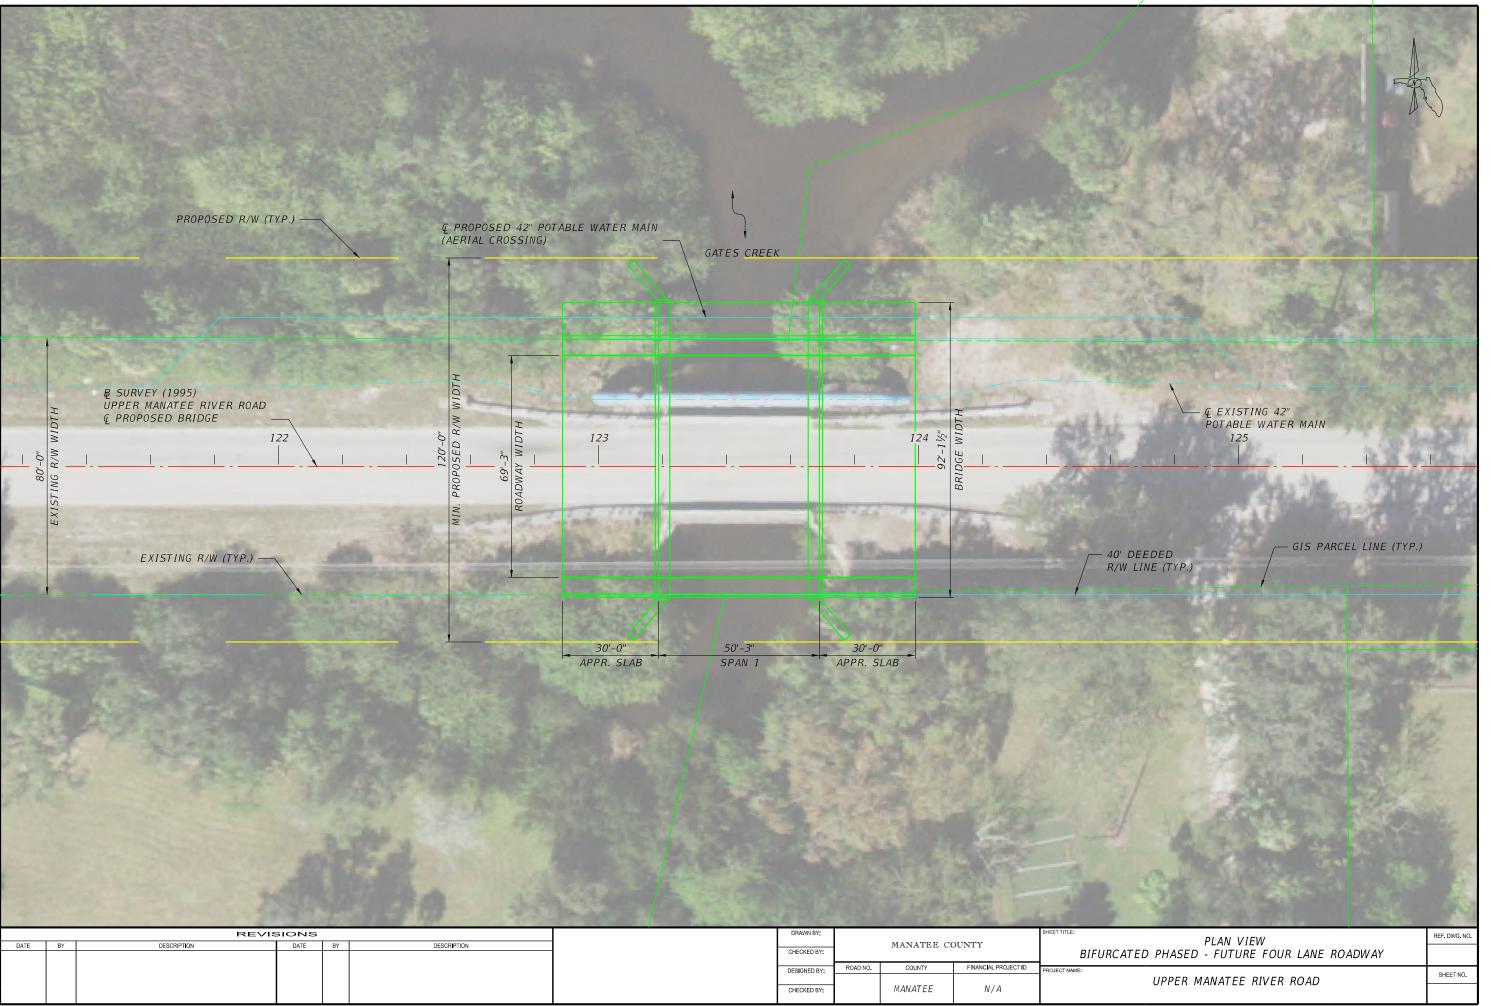

|         | REVI        | SIONS   |             | DRAWN BY:    |          |            |                      | SHEET TITLE:  | TYPICAL SECTION                         |
|---------|-------------|---------|-------------|--------------|----------|------------|----------------------|---------------|-----------------------------------------|
| DATE BY | DESCRIPTION | DATE BY | DESCRIPTION | CHECKED BY:  |          | MANATEE CO | DUNTY                |               | BIFURCATED PHASED CONSTRUCTION (1 OF 2) |
|         |             |         |             | DESIGNED BY: | ROAD NO. | COUNTY     | FINANCIAL PROJECT ID | PROJECT NAME: |                                         |
|         |             |         |             | ALEAVED DV   |          | MANATEE    | N/A                  |               | UPPER MANATEE RIVER ROAD                |
|         |             |         |             | CHECKED BY:  |          | MANAILL    | N/A                  |               | GATES CREEK                             |