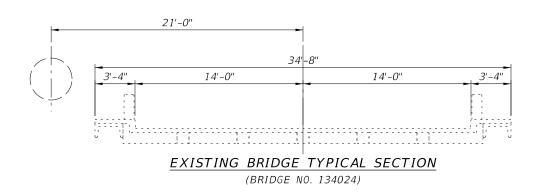

|                 |            |
|      |     |             |         |             | <u> </u> | DESIGNED BY: | ROAD NO. | COUNTY     | FINANCIAL PROJECT ID | PROJECT NAME: |                                                                            |                 | 1          |
|      |     |             |         |             |          | CHECKED BY:  |          | MANATEE    | N/A                  |               | UPPER MANATEE RIVER ROAD<br>MILL CREEK                                     | SHEET NO.       | _          |
|      |     |             |         |             |          |              |          | sbet z     |                      | 3/3/.         | 2022 3:02:20 PM c:\pwworkingdir\kca-pw.bentley.com_kca-pw-01\scott betz\di | ms36243∖B0 Typi | icalSectio |













## END PHASE 1 TYPICAL SECTION

NOTE: AS PART OF PHASE 1, THE NORTHERN SUPPORT FOR THE PROPOSED WATERMAIN SHALL BE CONSTRUCTED, THE WATERMAIN MOVED, AND THE EXISTING WATERMAIN SHALL BE DECONSTRUCTED. UPON COMPLETION, THE REMAINDER OF THE NORTHERN BRIDGE SECTION SHALL BE CONSTRUCTED PRIOR TO MOVING TO PHASE 2.

|         | REVI        | SIONS   |             | DRAWN BY:    |          |            |                      | SHEET TITLE:  | TYPICAL SECTION                         |
|---------|-------------|---------|-------------|--------------|----------|------------|----------------------|---------------|-----------------------------------------|
| DATE BY | DESCRIPTION | DATE BY | DESCRIPTION | CHECKED BY:  |          | MANATEE CO | DUNTY                |               | BIFURCATED P