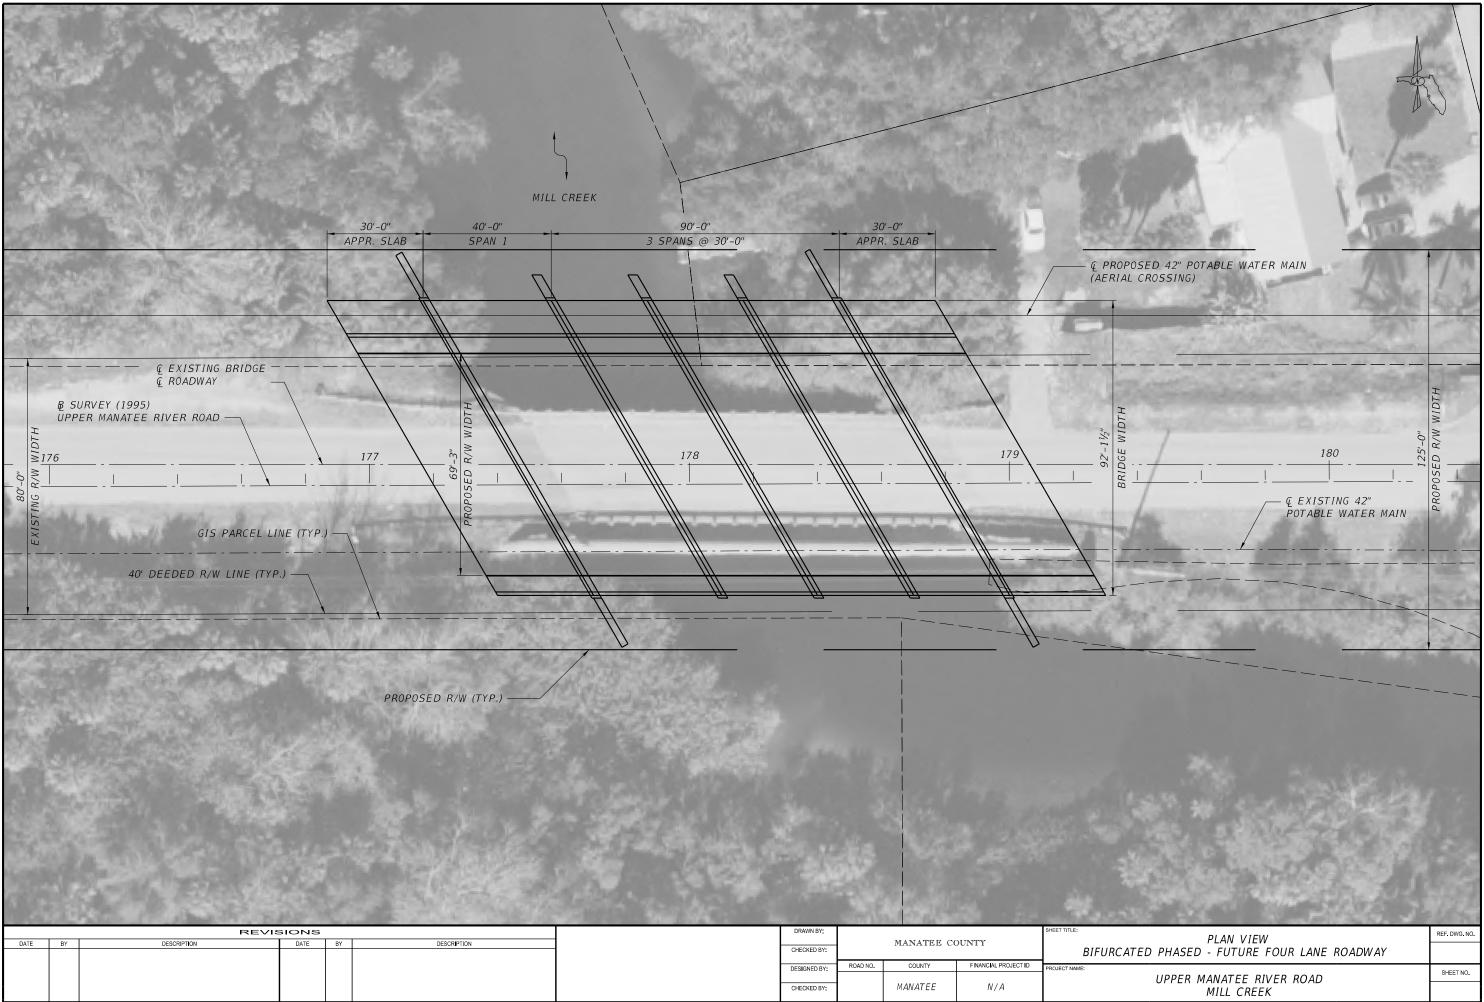

## END PHASE 1 TYPICAL SECTION

NOTE: AS PART OF PHASE 1, THE NORTHERN SUPPORT FOR THE PROPOSED WATERMAIN SHALL BE CONSTRUCTED, THE WATERMAIN MOVED, AND THE EXISTING WATERMAIN SHALL BE DECONSTRUCTED. UPON COMPLETION, THE REMAINDER OF THE NORTHERN BRIDGE SECTION SHALL BE CONSTRUCTED PRIOR TO MOVING TO PHASE 2.