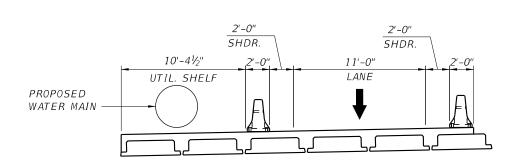

END PHASE 1 TYPICAL SECTION

NOTE: AS PART OF PHASE 1, THE NORTHERN SUPPORT FOR PROPOSED WATERMAIN SHALL BE CONSTRUCTED, THE WATERMAIN SHALL BE MOVED, AND THE EXISTING WATERMAIN SHALL BE DECONSTRUCTED PRIOR TO THE INSTALLATION OF THE SOUTHERN BRIDGE SECTION.