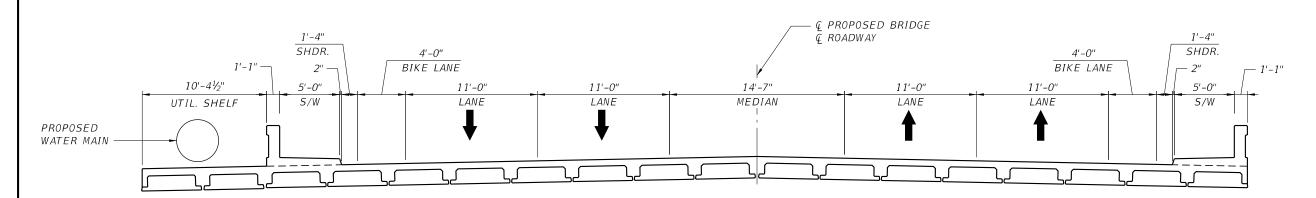

## END PHASE 2 TYPICAL SECTION

FINAL TYPICAL SECTION

|      | I I |             | SIONS   |             |          | DRAWN BY:    |          | MANATER OF | DE TRIVINSZ          | SHEET TITLE:  | TYPICAL SECTION                                                            | REF. DWG. NO.   | ]          |
|------|-----|-------------|---------|-------------|----------|--------------|----------|------------|----------------------|---------------|----------------------------------------------------------------------------|-----------------|------------|
| DATE | BY  | DESCRIPTION | DATE BY | DESCRIPTION |          | CHECKED BY:  |          | MANATEE CO | JUNII                |               | BIFURCATED PHASED CONSTRUCTION (2 OF 2)                                    |                 |            |
|      |     |             |         |             | <u> </u> | DESIGNED BY: | ROAD NO. | COUNTY     | FINANCIAL PROJECT ID | PROJECT NAME: |                                                                            |                 | 1          |
|      |     |             |         |             |          | CHECKED BY:  |          | MANATEE    | N/A                  |               | UPPER MANATEE RIVER ROAD<br>MILL CREEK                                     | SHEET NO.       | _          |
|      |     |             |         |             |          |              |          | sbet z     |                      | 3/3/.         | 2022 3:02:20 PM c:\pwworkingdir\kca-pw.bentley.com_kca-pw-01\scott betz\di | ms36243∖B0 Typi | icalSectio |