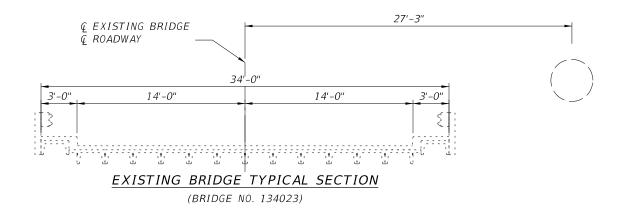

## END PHASE 1 TYPICAL SECTION

NOTE: AS PART OF PHASE 1, THE NORTHERN SUPPORT FOR THE PROPOSED WATERMAIN SHALL BE CONSTRUCTED, THE WATERMAIN MOVED, AND THE EXISTING WATERMAIN SHALL BE DECONSTRUCTED. UPON COMPLETION, THE REMAINDER OF THE NORTHERN BRIDGE SECTION SHALL BE CONSTRUCTED PRIOR TO MOVING TO PHASE 2.