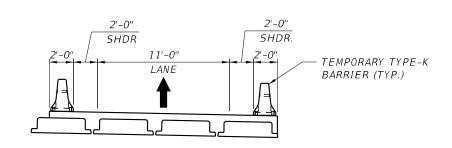

## END PHASE 1 TYPICAL SECTION

NOTE: AS PART OF PHASE 1, THE NORTHERN SUPPORT FOR THE PROPOSED WATERMAIN SHALL BE CONSTRUCTED, THE WATERMAIN MOVED, AND THE EXISTING WATERMAIN SHALL BE DECONSTRUCTED. UPON COMPLETION, THE REMAINDER OF THE NORTHERN BRIDGE SECTION SHALL BE CONSTRUCTED PRIOR TO MOVING TO PHASE 2.