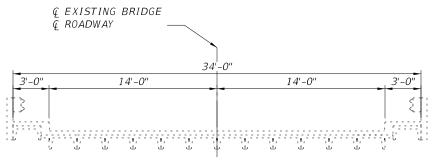

## END PHASE 1 TYPICAL SECTION

NOTE: AS PART OF PHASE 1, THE NORTHERN SUPPORT FOR THE PROPOSED WATERMAIN SHALL BE CONSTRUCTED, THE WATERMAIN MOVED, AND THE EXISTING WATERMAIN SHALL BE DECONSTRUCTED. UPON COMPLETION, THE REMAINDER OF THE NORTHERN BRIDGE SECTION SHALL BE CONSTRUCTED PRIOR TO MOVING TO PHASE 2.