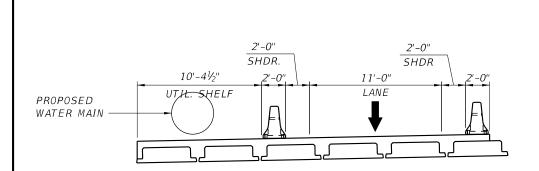

END PHASE 1 TYPICAL SECTION

NOTE: AS PART OF PHASE 1, THE NORTHERN SUPPORT FOR PROPOSED WATERMAIN SHALL BE CONSTRUCTED, THE WATERMAIN SHALL BE MOVED, AND THE EXISTING WATERMAIN SHALL BE DECONSTRUCTED PRIOR TO THE INSTALLATION OF THE SOUTHERN BRIDGE SECTION.