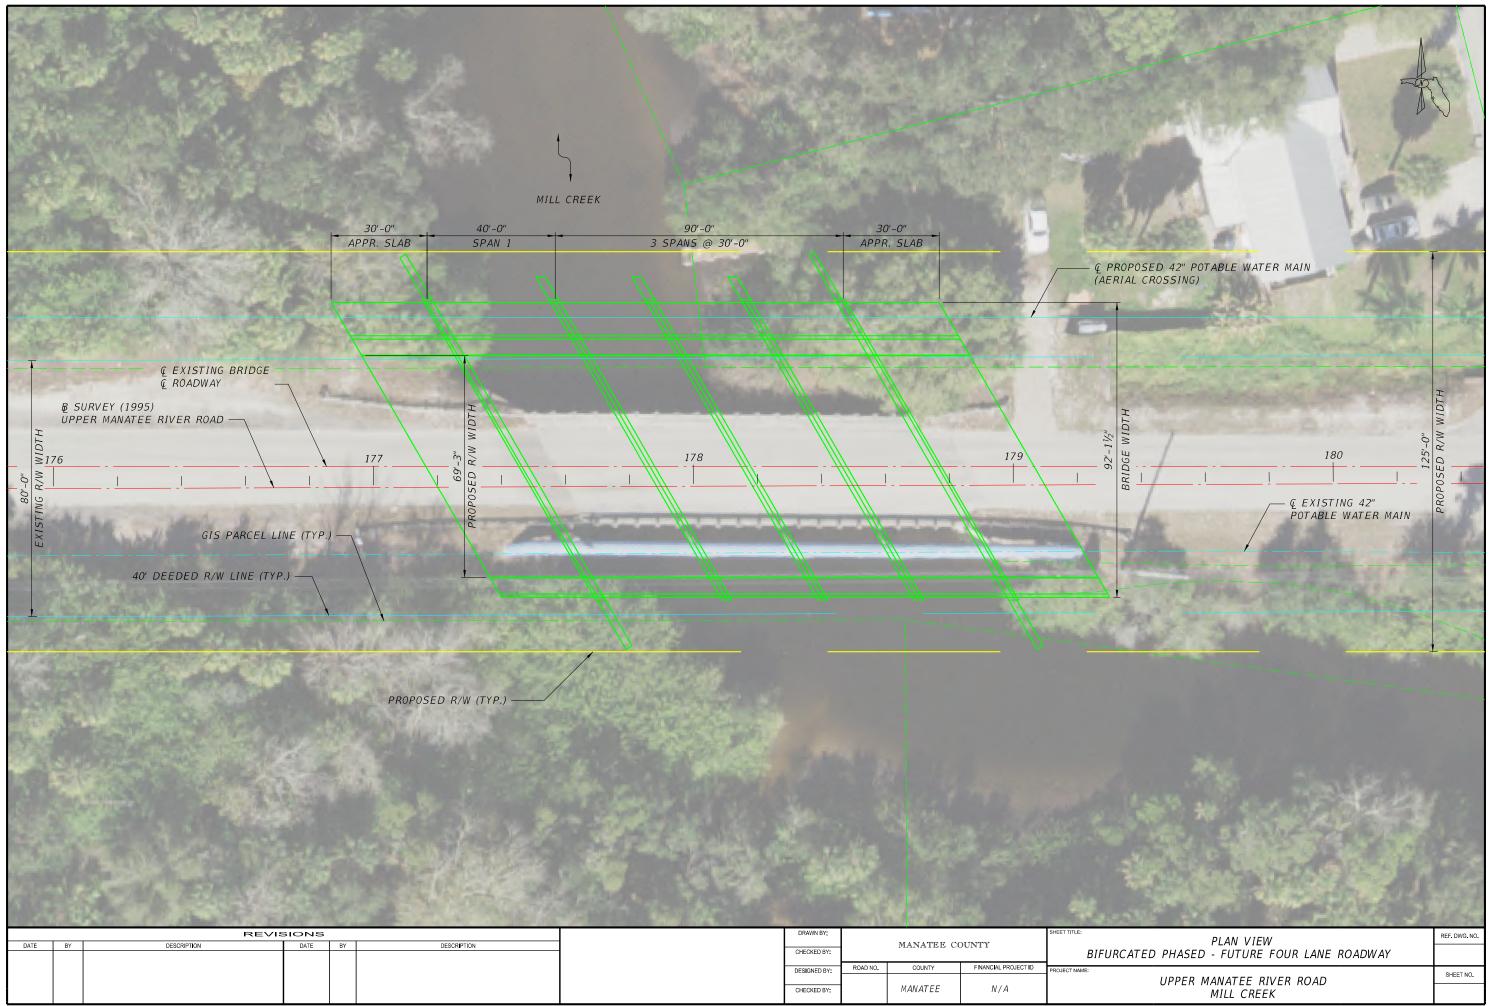

## END PHASE 1 TYPICAL SECTION

NOTE: AS PART OF PHASE 1, THE NORTHERN SUPPORT FOR THE PROPOSED WATERMAIN SHALL BE CONSTRUCTED, THE WATERMAIN MOVED, AND THE EXISTING WATERMAIN SHALL BE DECONSTRUCTED. UPON COMPLETION, THE REMAINDER OF THE NORTHERN BRIDGE SECTION SHALL BE CONSTRUCTED PRIOR TO MOVING TO PHASE 2.