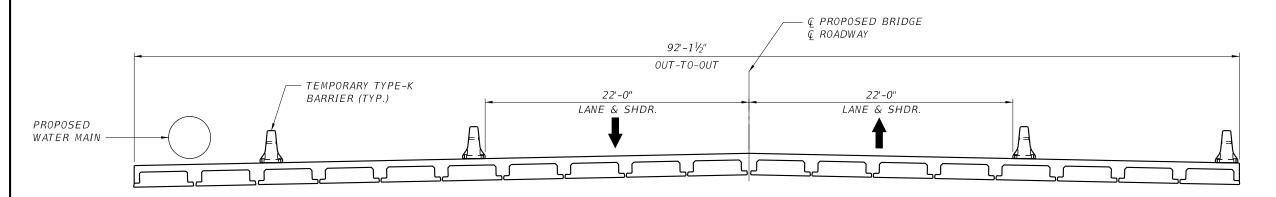

END PHASE 1 TYPICAL SECTION

NOTE: AS PART OF PHASE 1, THE NORTHERN SUPPORT FOR PROPOSED WATERMAIN SHALL BE CONSTRUCTED, THE WATERMAIN SHALL BE MOVED, AND THE EXISTING WATERMAIN SHALL BE DECONSTRUCTED PRIOR TO THE INSTALLATION OF THE SOUTHERN BRIDGE SECTION.