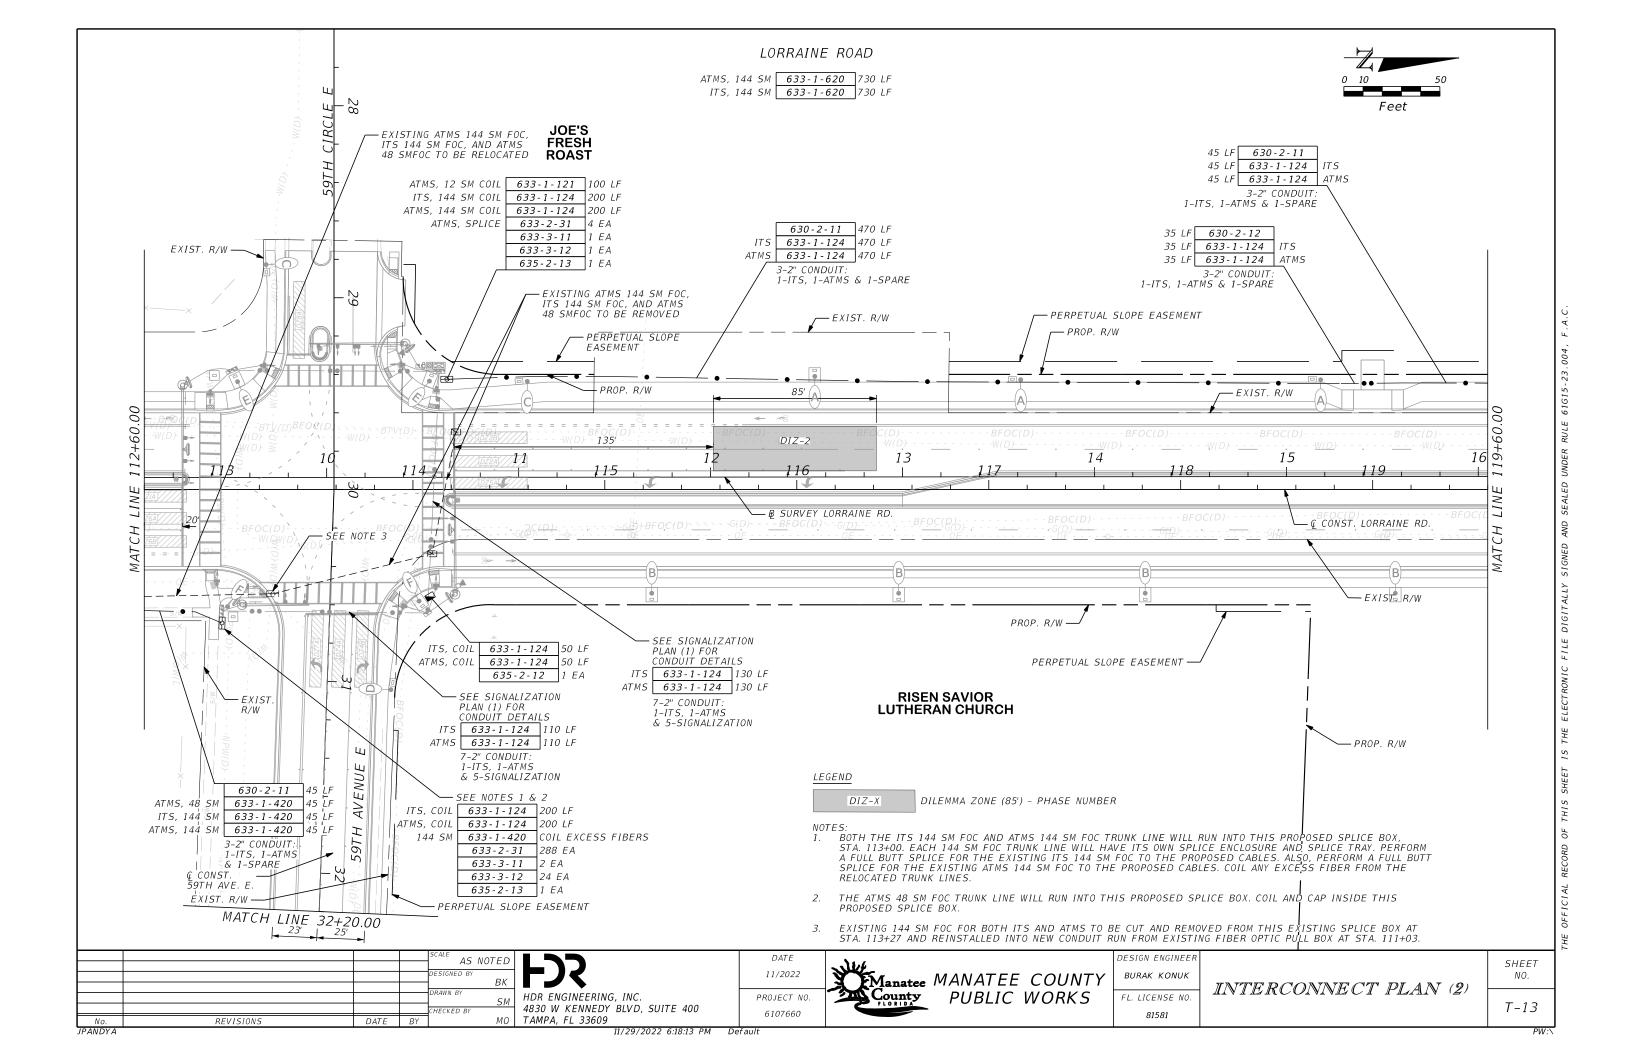

SHEET DESCRIPTION SHEET NO.

| T-1         | KEY SHEET                                              |
|-------------|--------------------------------------------------------|
| T-2         | SIGNATURE SHEET                                        |
| T-3 - T-6   | TABULATION OF QUANTITIES                               |
| T-7         | GENERAL NOTES                                          |
| T-8         | PAY ITEM NOTES                                         |
| T-9 - T-11  | SIGNALIZATION PLAN                                     |
| T-12 - T-33 | INTERCONNECT PLAN                                      |
| T-34        | GUIDE SIGN WORKSHEET                                   |
| T-35 - T-39 | SPLICING DIAGRAM                                       |
| T-40        | CABINET, CCTV, MVDS AND BLUETOOTH DETAILS              |
| T-41 - T-42 | MAST ARM TABULATION (TO BE INCLUDED IN NEXT SUBMITTAL) |