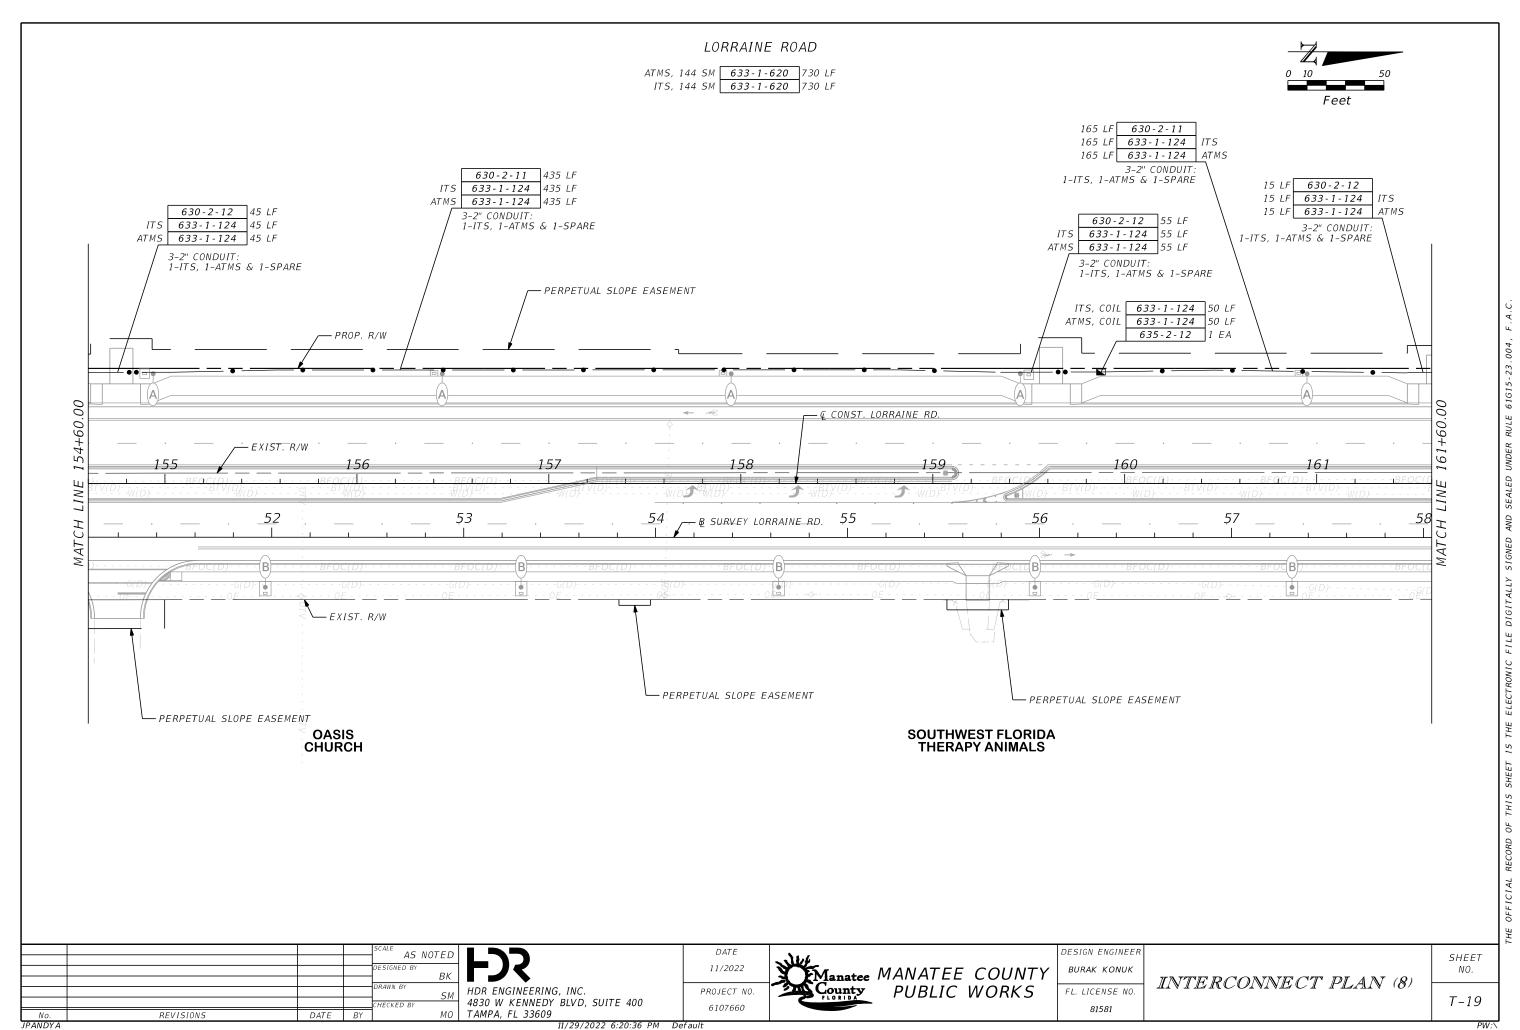

SHEET DESCRIPTION SHEET NO.

| T-1         | KEY SHEET                                              |
|-------------|--------------------------------------------------------|
| T-2         | SIGNATURE SHEET                                        |
| T-3 - T-6   | TABULATION OF QUANTITIES                               |
| T-7         | GENERAL NOTES                                          |
| T-8         | PAY ITEM NOTES                                         |
| T-9 - T-11  | SIGNALIZATION PLAN                                     |
| T-12 - T-33 | INTERCONNECT PLAN                                      |
| T-34        | GUIDE SIGN WORKSHEET                                   |
| T-35 - T-39 | SPLICING DIAGRAM                                       |
| T-40        | CABINET, CCTV, MVDS AND BLUETOOTH DETAILS              |
| T-41 - T-42 | MAST ARM TABULATION (TO BE INCLUDED IN NEXT SUBMITTAL) |