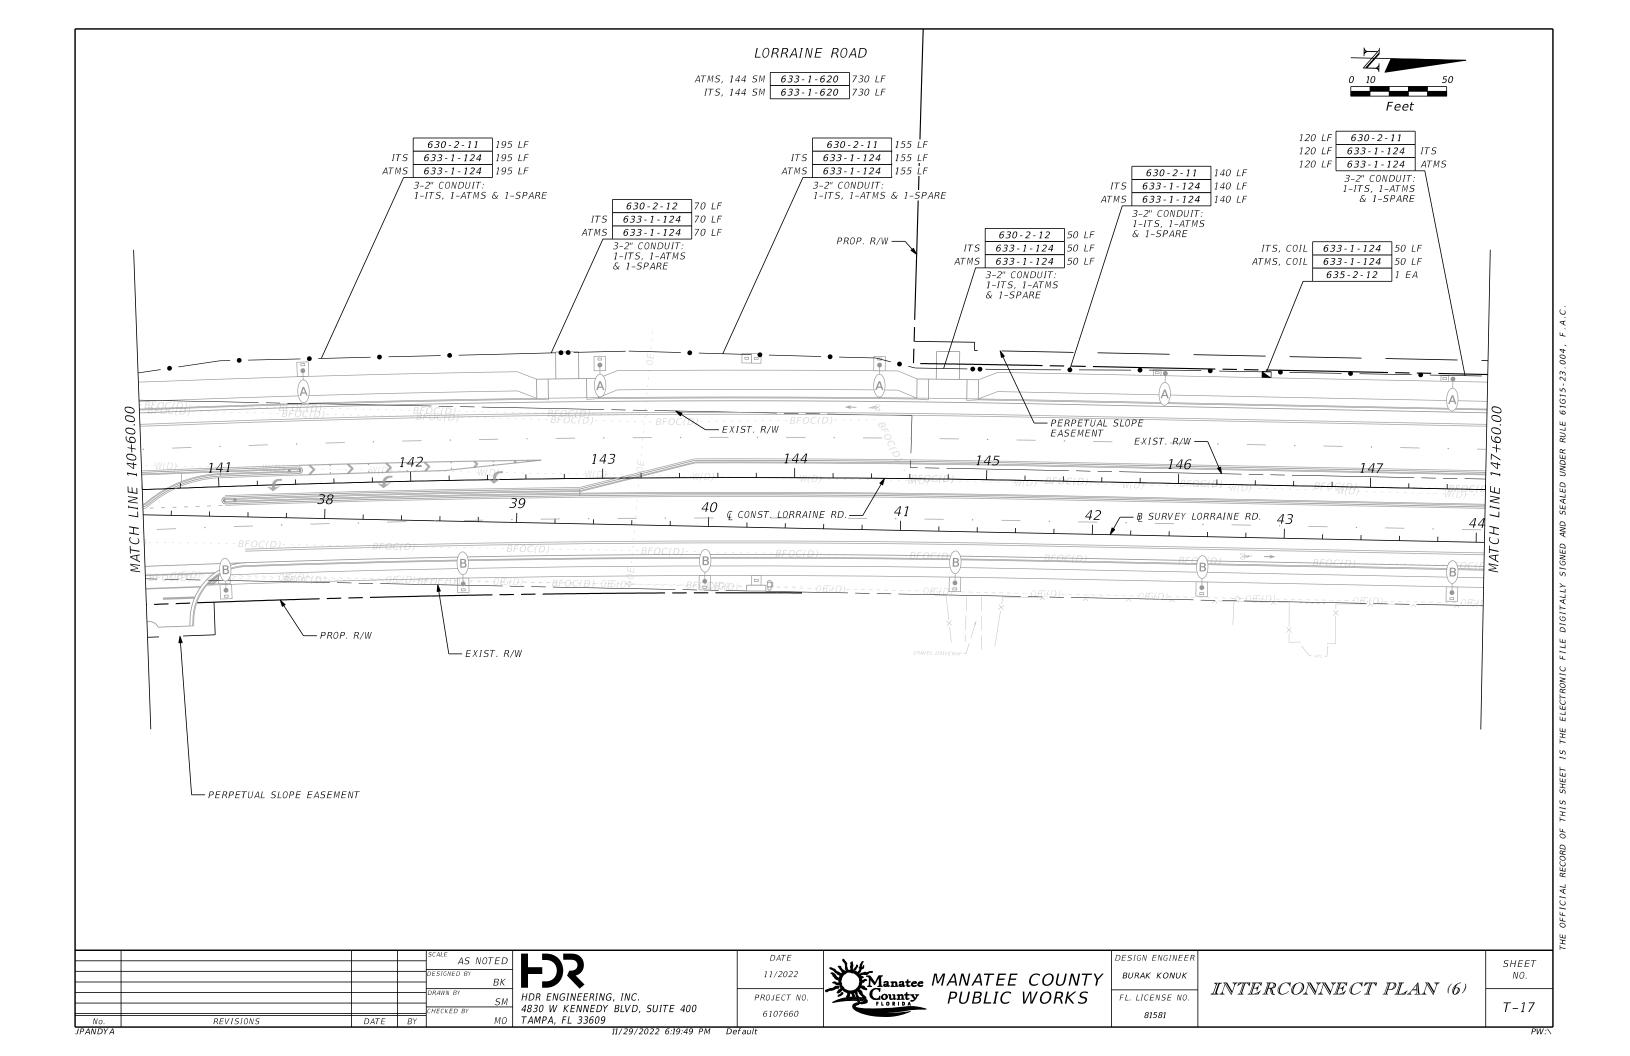

SHEET DESCRIPTION SHEET NO.

| T-1         | KEY SHEET                                              |
|-------------|--------------------------------------------------------|
| T-2         | SIGNATURE SHEET                                        |
| T-3 - T-6   | TABULATION OF QUANTITIES                               |
| T-7         | GENERAL NOTES                                          |
| T-8         | PAY ITEM NOTES                                         |
| T-9 - T-11  | SIGNALIZATION PLAN                                     |
| T-12 - T-33 | INTERCONNECT PLAN                                      |
| T-34        | GUIDE SIGN WORKSHEET                                   |
| T-35 - T-39 | SPLICING DIAGRAM                                       |
| T-40        | CABINET, CCTV, MVDS AND BLUETOOTH DETAILS              |
| T-41 - T-42 | MAST ARM TABULATION (TO BE INCLUDED IN NEXT SUBMITTAL) |