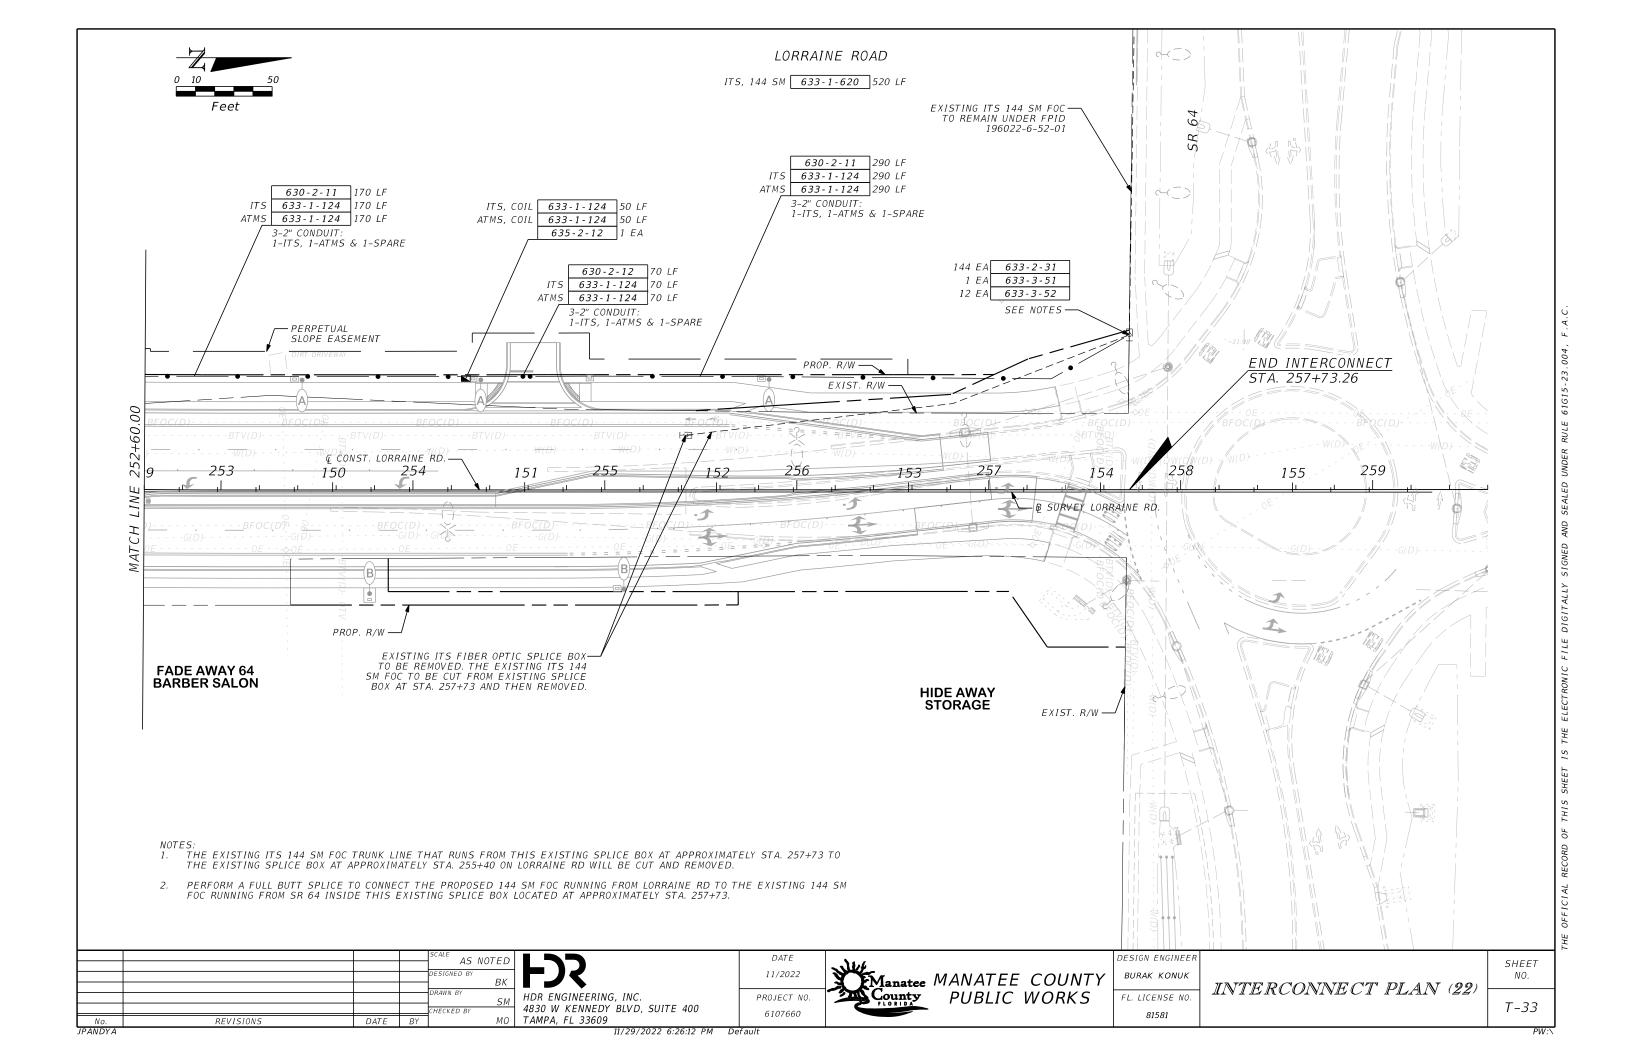

SHEET DESCRIPTION SHEET NO.

| T-1         | KEY SHEET                                              |
|-------------|--------------------------------------------------------|
| T-2         | SIGNATURE SHEET                                        |
| T-3 - T-6   | TABULATION OF QUANTITIES                               |
| T-7         | GENERAL NOTES                                          |
| T-8         | PAY ITEM NOTES                                         |
| T-9 - T-11  | SIGNALIZATION PLAN                                     |
| T-12 - T-33 | INTERCONNECT PLAN                                      |
| T-34        | GUIDE SIGN WORKSHEET                                   |
| T-35 - T-39 | SPLICING DIAGRAM                                       |
| T-40        | CABINET, CCTV, MVDS AND BLUETOOTH DETAILS              |
| T-41 - T-42 | MAST ARM TABULATION (TO BE INCLUDED IN NEXT SUBMITTAL) |