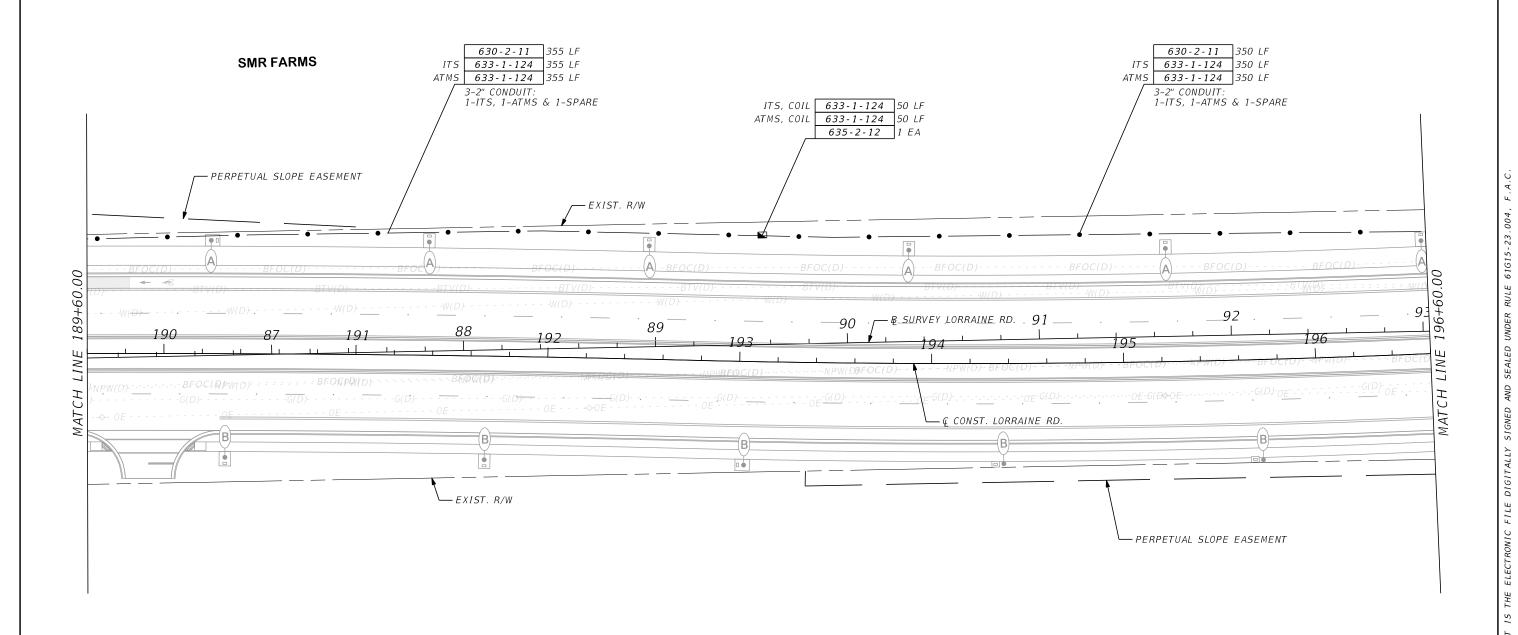

SHEET DESCRIPTION SHEET NO.

| T-1         | KEY SHEET                                              |
|-------------|--------------------------------------------------------|
| T-2         | SIGNATURE SHEET                                        |
| T-3 - T-6   | TABULATION OF QUANTITIES                               |
| T-7         | GENERAL NOTES                                          |
| T-8         | PAY ITEM NOTES                                         |
| T-9 - T-11  | SIGNALIZATION PLAN                                     |
| T-12 - T-33 | INTERCONNECT PLAN                                      |
| T-34        | GUIDE SIGN WORKSHEET                                   |
| T-35 - T-39 | SPLICING DIAGRAM                                       |
| T-40        | CABINET, CCTV, MVDS AND BLUETOOTH DETAILS              |
| T-41 - T-42 | MAST ARM TABULATION (TO BE INCLUDED IN NEXT SUBMITTAL) |