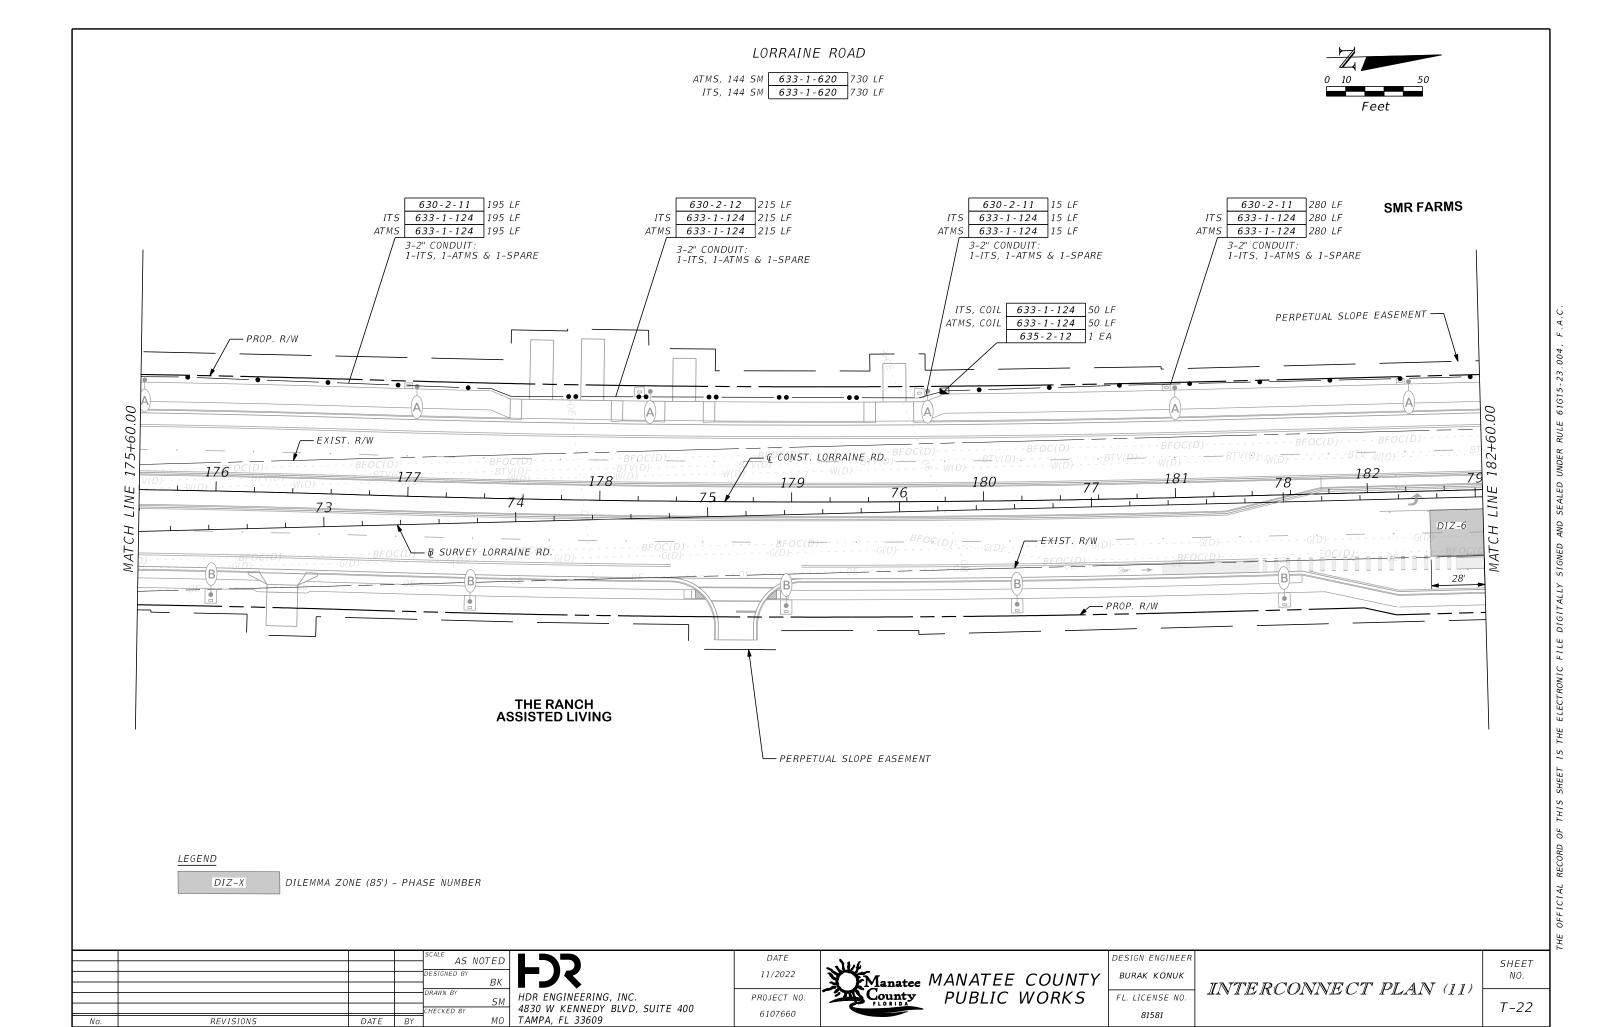

NO.

T-8

11/29/2022 6:15:41 PM Default

























ATMS, 144 SM 633-1-620 730 LF ITS, 144 SM 633-1-620 730 LF





|          |           |      |    | AS NOTED       |           |
|----------|-----------|------|----|----------------|-----------|
|          |           |      |    | DESIGNED BY BK |           |
|          |           |      |    | DRAWN BY SM    | H         |
| No.      | REVISIONS | DATE | BY | CHECKED BY MO  | 4,<br>  T |
| JPANDY A |           |      |    | •              |           |

HDR ENGINEERING, INC. 4830 W KENNEDY BLVD, SUITE 400 TAMPA, FL 33609

11/29/2022 6:21:22 PM Default

DATE 11/2022 PROJECT NO. 6107660



|     | DESIGN ENGINEER |
|-----|-----------------|
| Ι,  | BURAK KONUK     |
| 1 4 | FL. LICENSE NO. |

81581

INTERCONNECT PLAN (10)



6107660

11/29/2022 6:21:47 PM Default

REVISIONS

DATE

81581







**SMR FARMS** 

|     |           |      |    | SCALE AS NOTED |     |
|-----|-----------|------|----|----------------|-----|
|     |           |      |    |                | ╛╟  |
|     |           |      |    | DESIGNED BY    |     |
|     |           |      |    |                | ⊣ ■ |
|     |           |      |    | DRAWN BY       | H   |
|     |           |      |    | CHECKED BY     | 48  |
| No. | REVISIONS | DATE | BY | МО             | T.  |

HDR ENGINEERING, INC.
4830 W KENNEDY BLVD, SUITE 400
TAMPA, FL 33609

DATE
11/2022

PROJECT NO.

Manatee MANATEE COUNTY
County PUBLIC WORKS

BURAK KONUK

FL. LICENSE NO.

81581

INTERCONNECT PLAN (13)

SHEET NO.

T-24

| | 11/29/2022 6:22:33 PM | Default





ITS, 144 SM