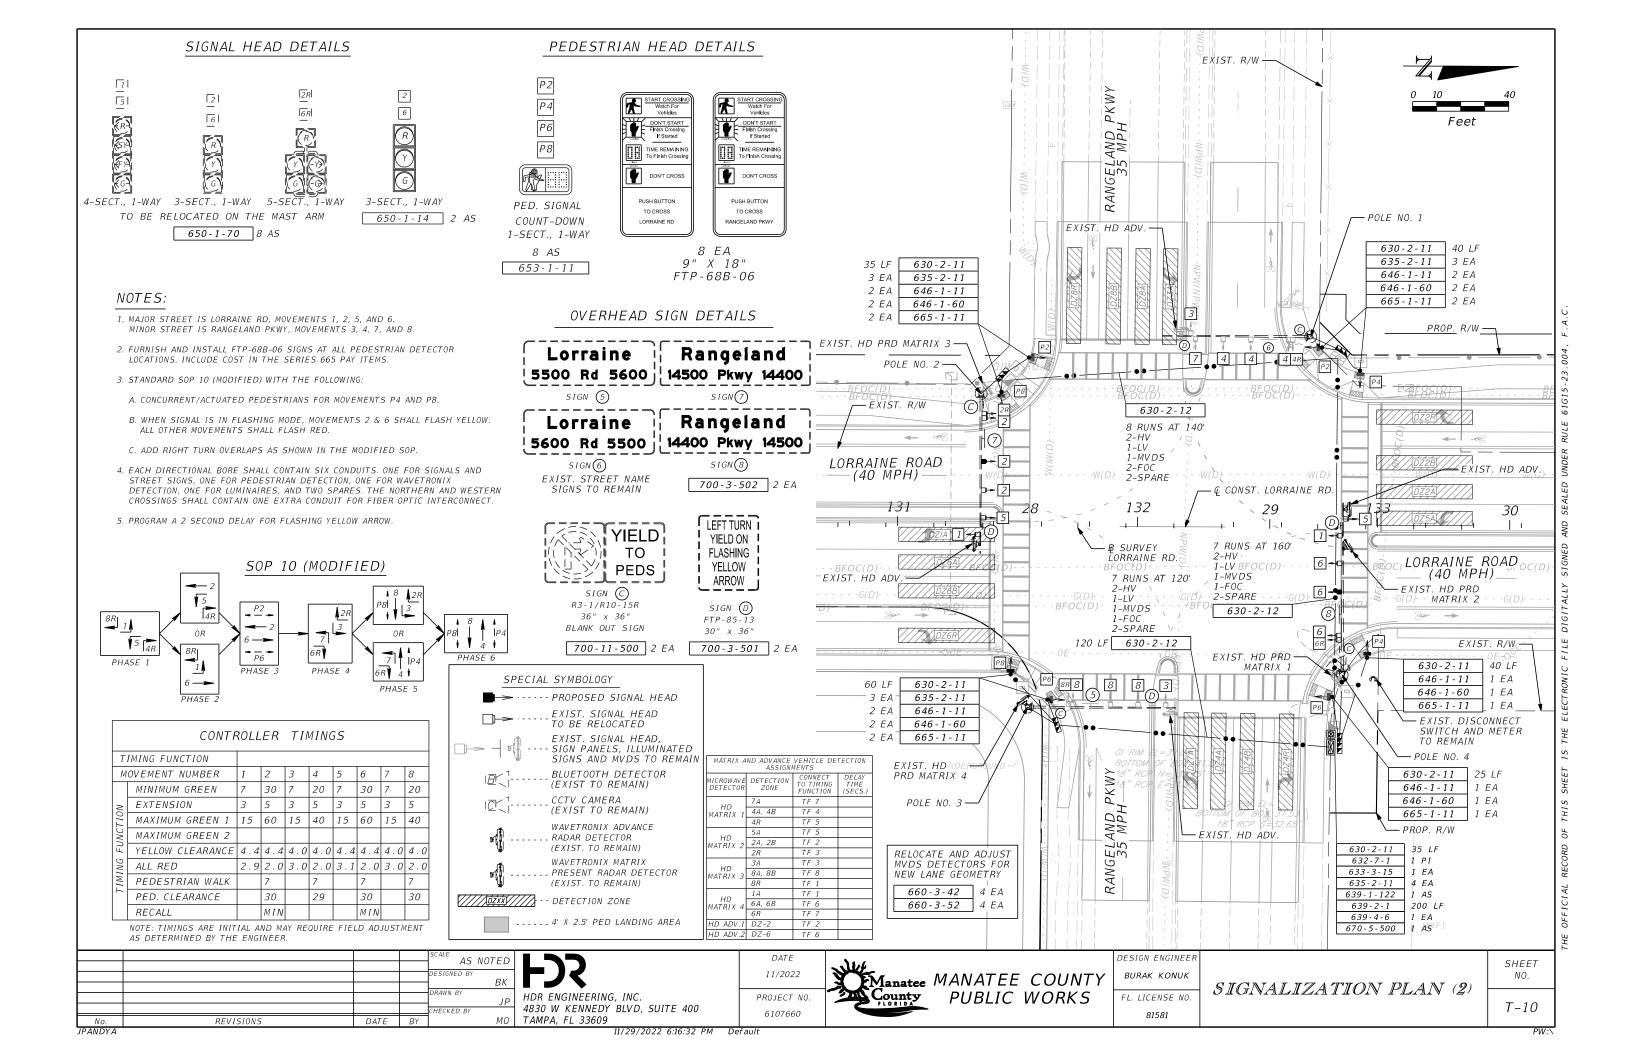

SHEET DESCRIPTION SHEET NO.

| T-1         | KEY SHEET                                              |
|-------------|--------------------------------------------------------|
| T-2         | SIGNATURE SHEET                                        |
| T-3 - T-6   | TABULATION OF QUANTITIES                               |
| T-7         | GENERAL NOTES                                          |
| T-8         | PAY ITEM NOTES                                         |
| T-9 - T-11  | SIGNALIZATION PLAN                                     |
| T-12 - T-33 | INTERCONNECT PLAN                                      |
| T-34        | GUIDE SIGN WORKSHEET                                   |
| T-35 - T-39 | SPLICING DIAGRAM                                       |
| T-40        | CABINET, CCTV, MVDS AND BLUETOOTH DETAILS              |
| T-41 - T-42 | MAST ARM TABULATION (TO BE INCLUDED IN NEXT SUBMITTAL) |