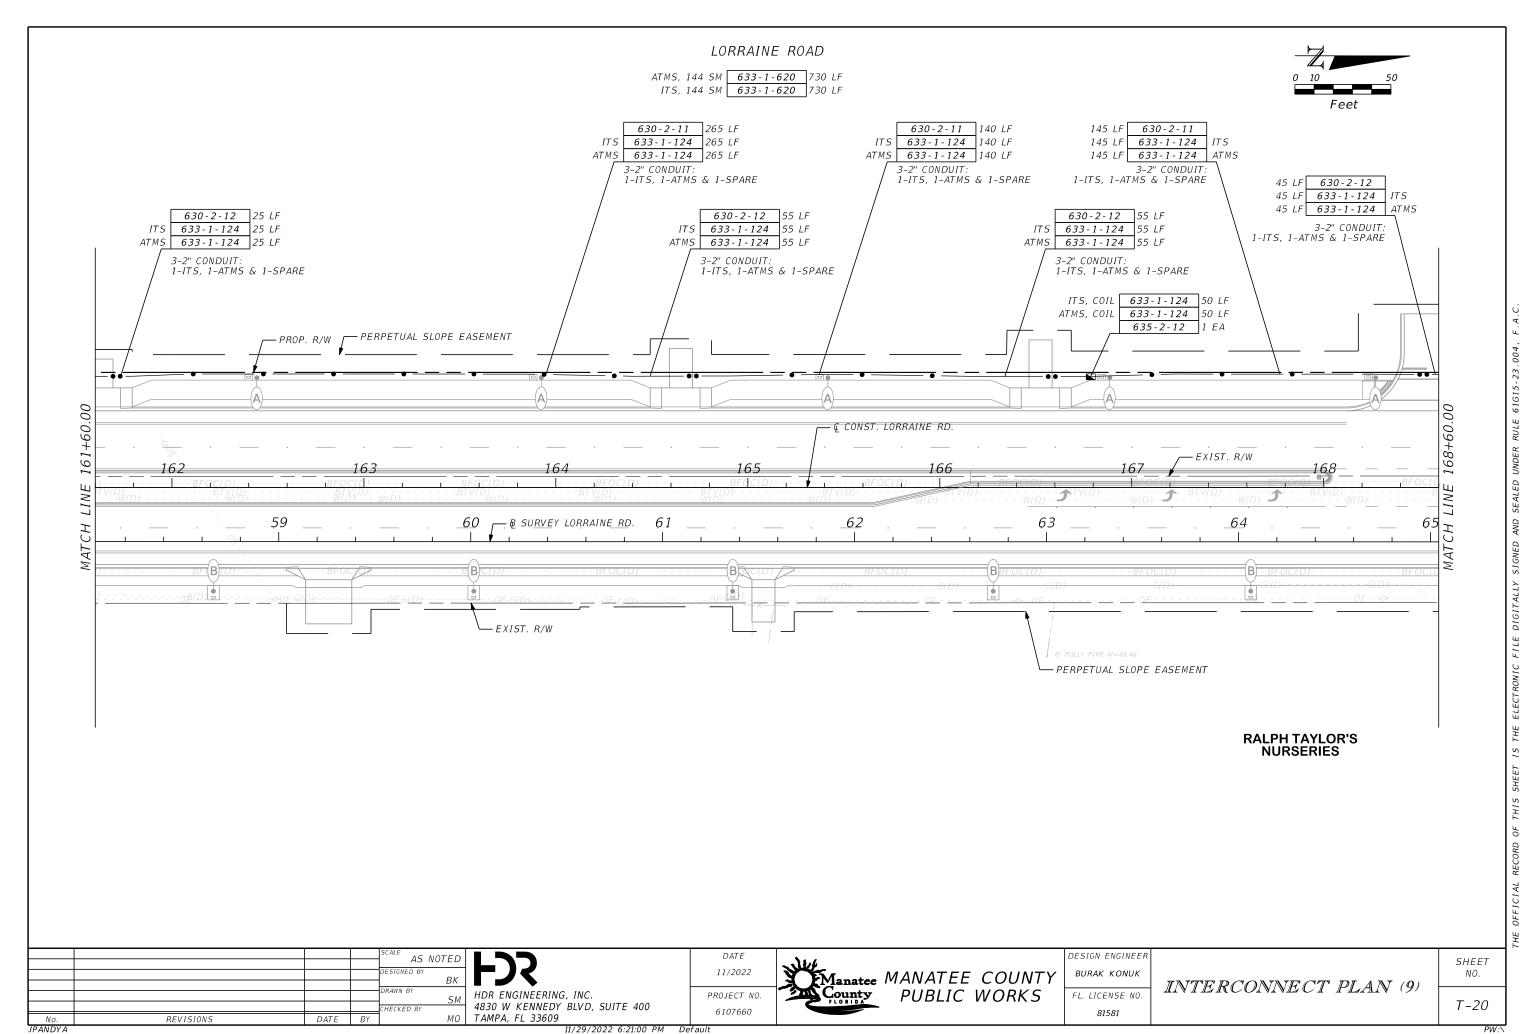

USTABLE HANGERS, BRACKETS, CLAMPS, AND ALL MISCELLANEOUS HARDWARE NECESSARY TO MOUNT THE SIGNS AS SHOWN IN THE PLANS. THE SIGNS SHALL BE POWERED USING IMSA 50-2 CABLE. THIS ITEM SHALL ALSO INCLUDE INSTALLATION OF THE PHOTOCELL ON THE SERVICE POLE OR INSIDE SIGNAL CABINET. INTERNALLY ILLUMINATED STREET NAME SIGNS SHALL HAVE 120 VOLT LED BULBS. BULB TUBES LESS THAN 8 FEET SHALL HAVE 28.5 WATTS POWER CONSUMPTION AT 1900 LUMENS AND TUBES 8 FOOT OR GREATER SHALL HAVE 38 WATTS POWER CONSUMPTION AT 2600 LUMENS.

МО REVISIONS DATE

HDR ENGINEERING, INC. 4830 W KENNEDY BLVD, SUITE 400 TAMPA, FL 33609

County PROJECT NO.

Manatee MANATEE COUNTY **PUBLIC WORKS** 

DESIGN ENGINEER BURAK KONUK

FL. LICENSE NO.

81581

PAY ITEM NOTES

SHEET NO.

T-8

11/29/2022 6:15:41 PM Default

























ATMS, 144 SM 633-1-620 730 LF ITS, 144 SM 633-1-620 730 LF





|          |           |      |    | AS NOTED       |           |
|----------|-----------|------|----|----------------|-----------|
|          |           |      |    | DESIGNED BY BK |           |
|          |           |      |    | DRAWN BY SM    | H         |
| No.      | REVISIONS | DATE | BY | CHECKED BY MO  | 4,<br>  T |
| JPANDY A |           |      |    | •              |           |

HDR ENGINEERING, INC. 4830 W KENNEDY BLVD, SUITE 400 TAMPA, FL 33609

11/29/2022 6:21:22 PM Default

DATE 11/2022 PROJECT NO. 6107660



|     | DESIGN ENGINEER |
|-----|-----------------|
| Ι,  | BURAK KONUK     |
| 1 4 | FL. LICENSE NO. |

81581

INTERCONNECT PLAN (10)



6107660

11/29/2022 6:21:47 PM Default

REVISIONS

DATE

81581