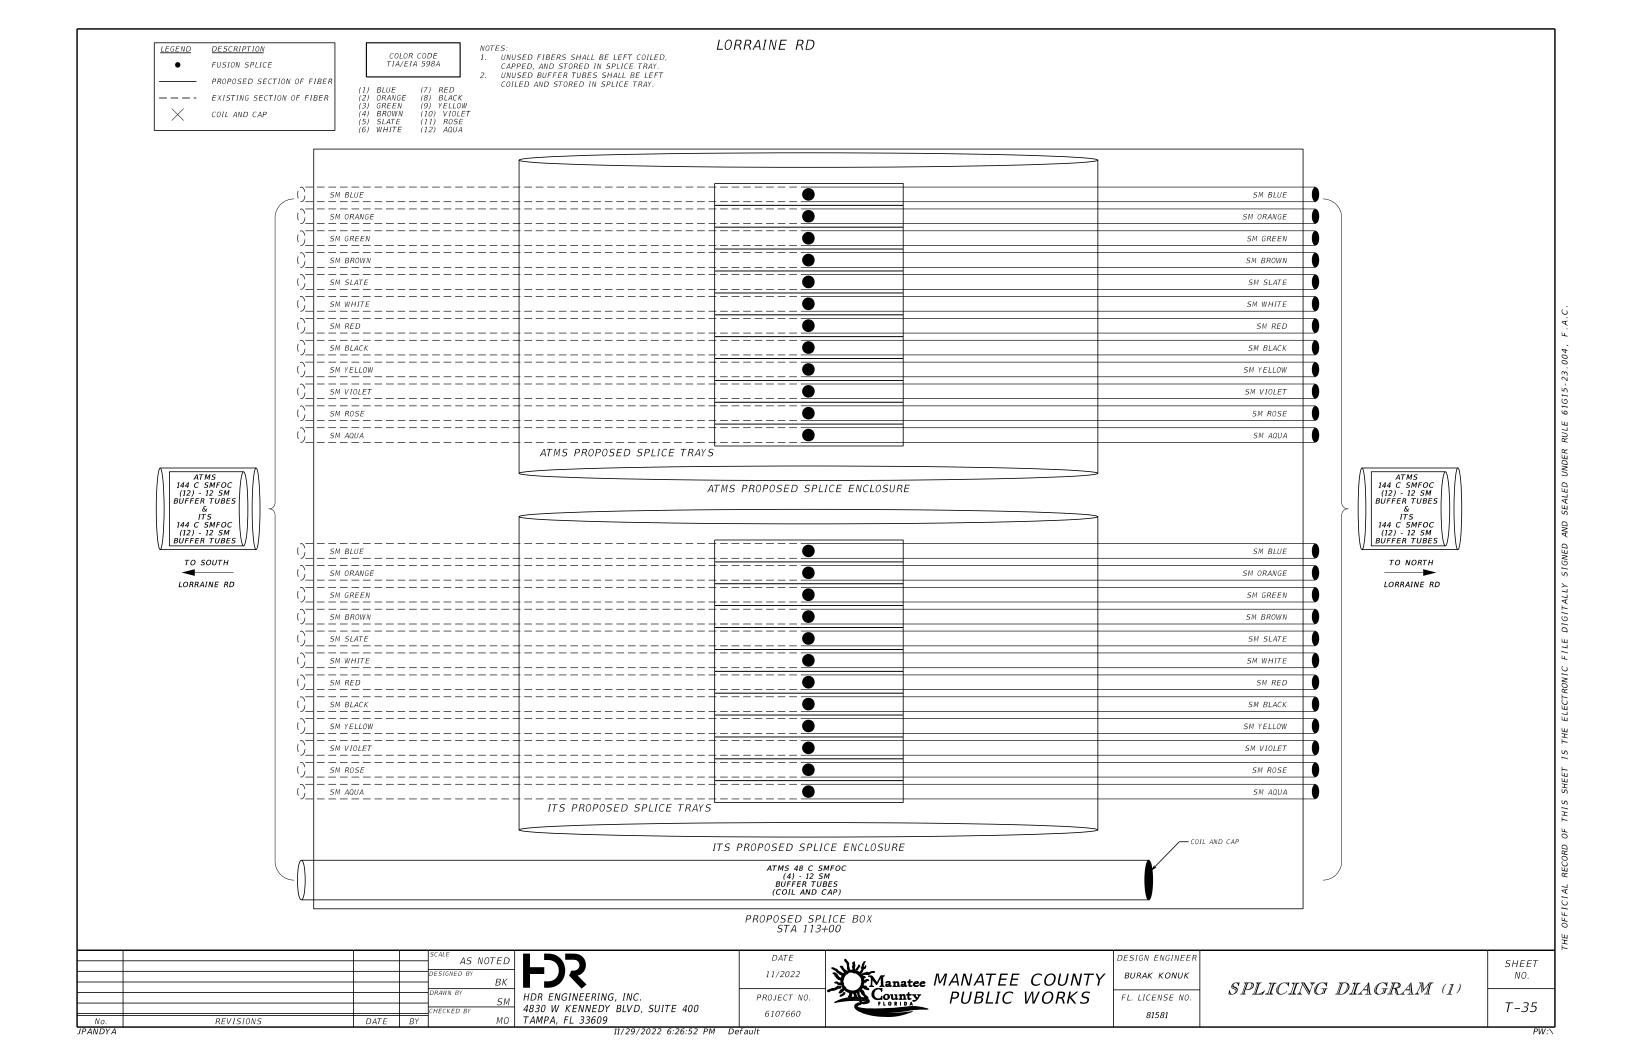

SHEET DESCRIPTION SHEET NO.

| T-1         | KEY SHEET                                              |
|-------------|--------------------------------------------------------|
| T-2         | SIGNATURE SHEET                                        |
| T-3 - T-6   | TABULATION OF QUANTITIES                               |
| T-7         | GENERAL NOTES                                          |
| T-8         | PAY ITEM NOTES                                         |
| T-9 - T-11  | SIGNALIZATION PLAN                                     |
| T-12 - T-33 | INTERCONNECT PLAN                                      |
| T-34        | GUIDE SIGN WORKSHEET                                   |
| T-35 - T-39 | SPLICING DIAGRAM                                       |
| T-40        | CABINET, CCTV, MVDS AND BLUETOOTH DETAILS              |
| T-41 - T-42 | MAST ARM TABULATION (TO BE INCLUDED IN NEXT SUBMITTAL) |