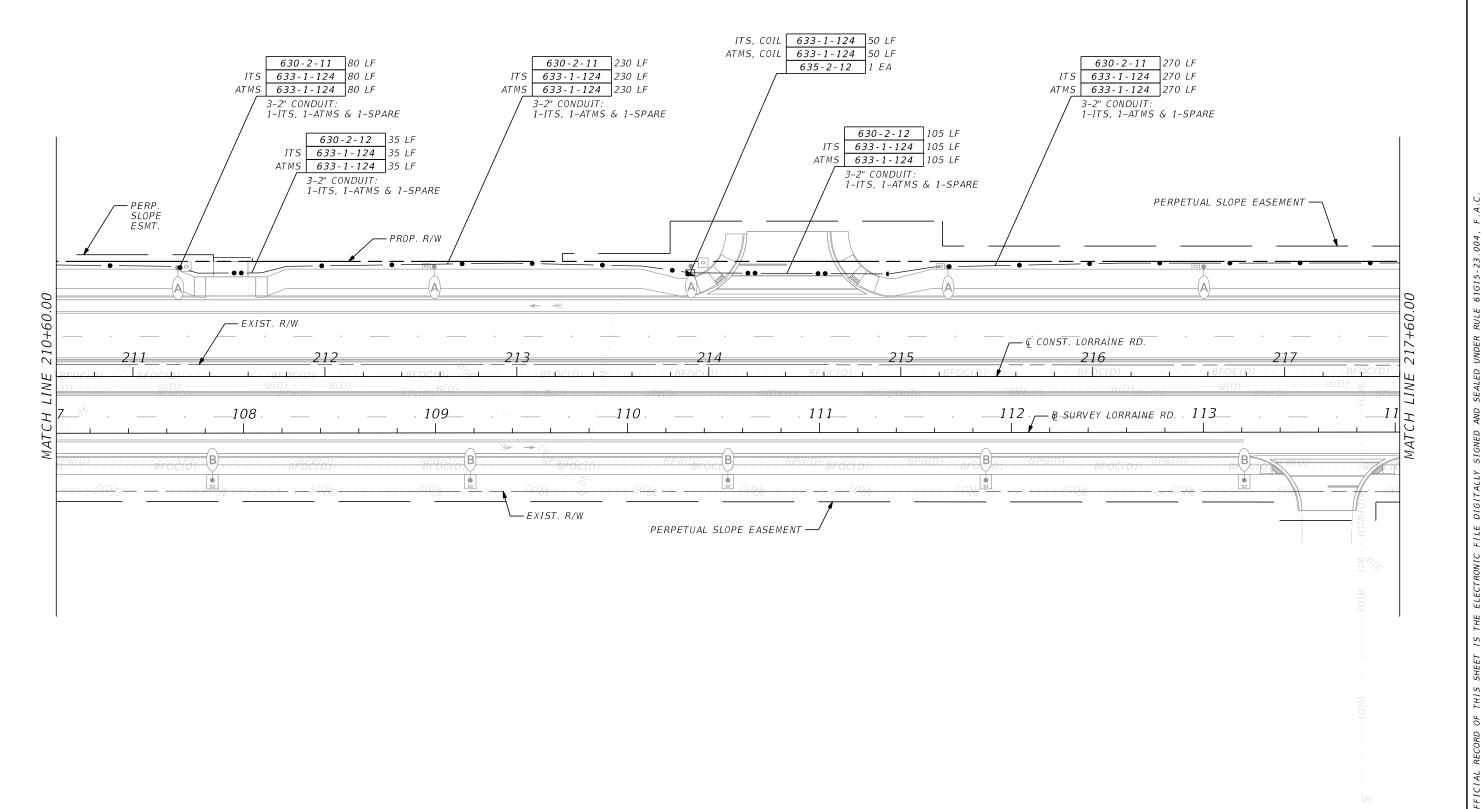

SHEET DESCRIPTION SHEET NO.

| T-1         | KEY SHEET                                              |
|-------------|--------------------------------------------------------|
| T-2         | SIGNATURE SHEET                                        |
| T-3 - T-6   | TABULATION OF QUANTITIES                               |
| T-7         | GENERAL NOTES                                          |
| T-8         | PAY ITEM NOTES                                         |
| T-9 - T-11  | SIGNALIZATION PLAN                                     |
| T-12 - T-33 | INTERCONNECT PLAN                                      |
| T-34        | GUIDE SIGN WORKSHEET                                   |
| T-35 - T-39 | SPLICING DIAGRAM                                       |
| T-40        | CABINET, CCTV, MVDS AND BLUETOOTH DETAILS              |
| T-41 - T-42 | MAST ARM TABULATION (TO BE INCLUDED IN NEXT SUBMITTAL) |