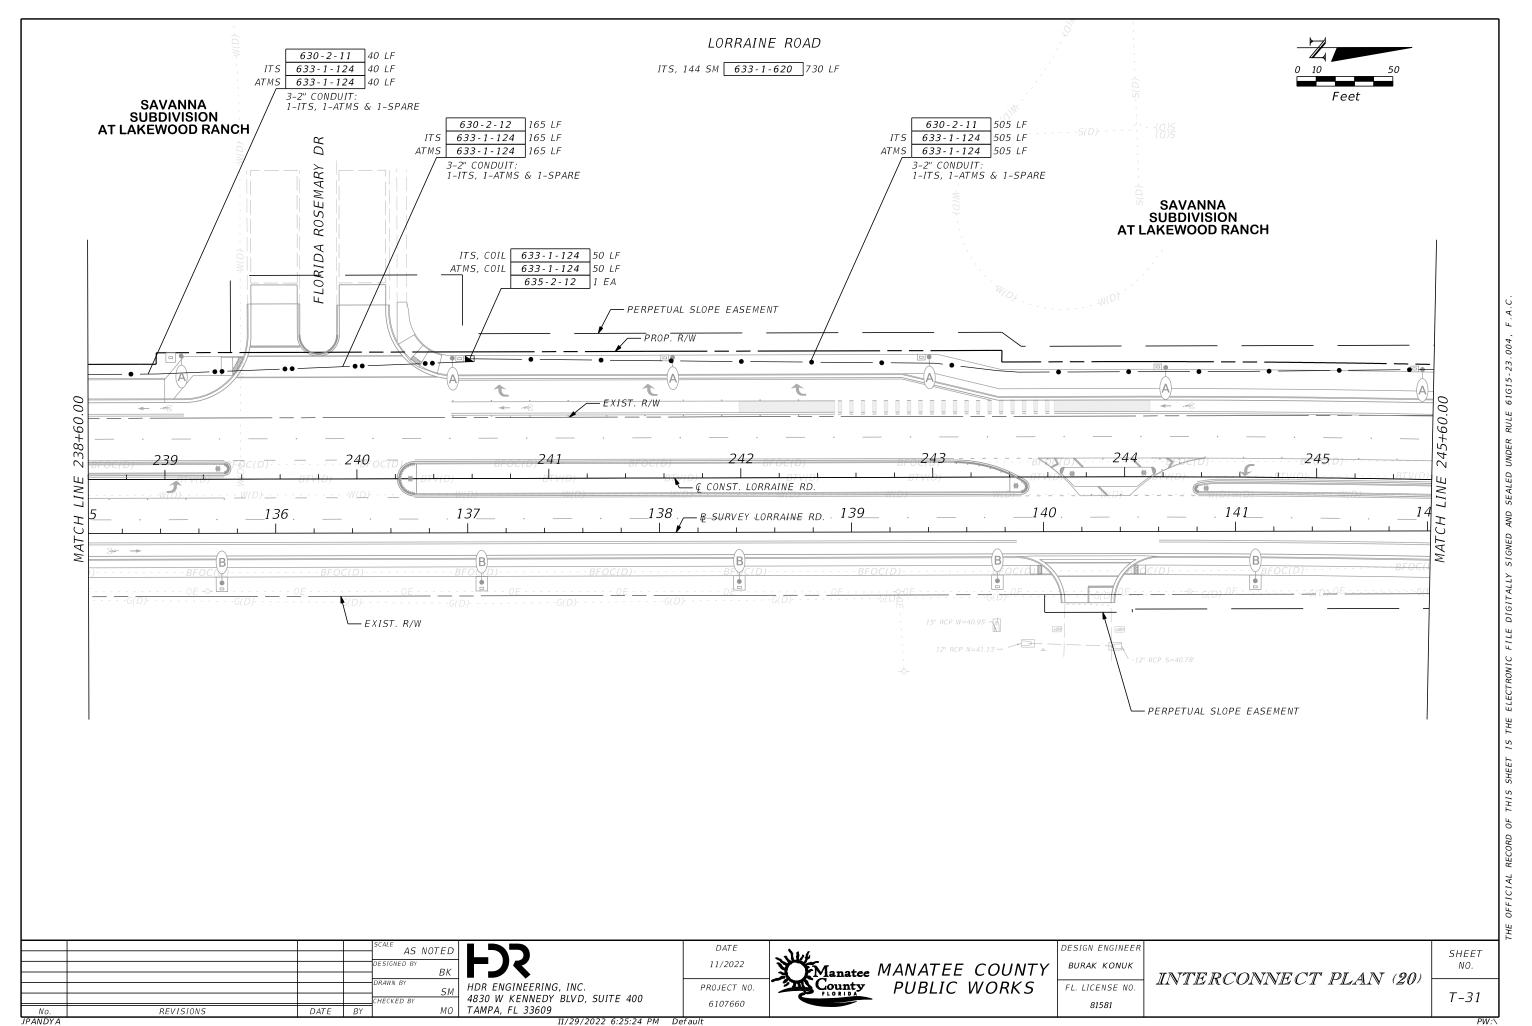

SHEET DESCRIPTION SHEET NO.

| T-1         | KEY SHEET                                              |
|-------------|--------------------------------------------------------|
| T-2         | SIGNATURE SHEET                                        |
| T-3 - T-6   | TABULATION OF QUANTITIES                               |
| T-7         | GENERAL NOTES                                          |
| T-8         | PAY ITEM NOTES                                         |
| T-9 - T-11  | SIGNALIZATION PLAN                                     |
| T-12 - T-33 | INTERCONNECT PLAN                                      |
| T-34        | GUIDE SIGN WORKSHEET                                   |
| T-35 - T-39 | SPLICING DIAGRAM                                       |
| T-40        | CABINET, CCTV, MVDS AND BLUETOOTH DETAILS              |
| T-41 - T-42 | MAST ARM TABULATION (TO BE INCLUDED IN NEXT SUBMITTAL) |