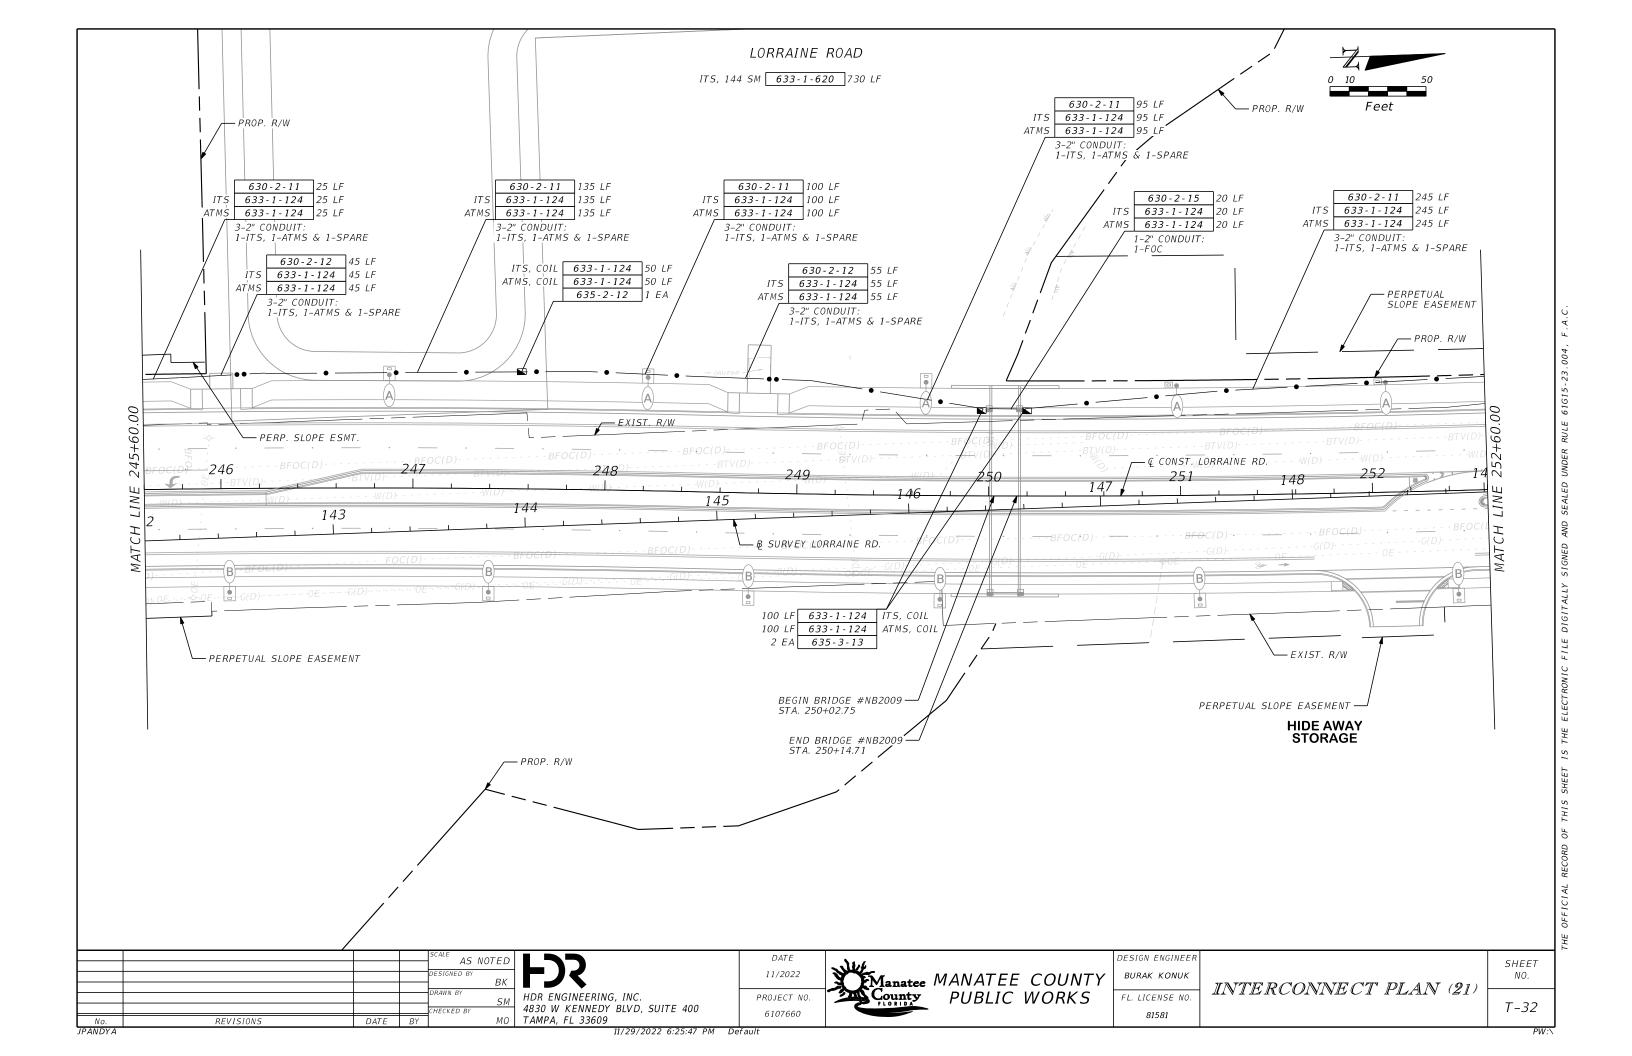

SHEET DESCRIPTION SHEET NO.

| T-1         | KEY SHEET                                              |
|-------------|--------------------------------------------------------|
| T-2         | SIGNATURE SHEET                                        |
| T-3 - T-6   | TABULATION OF QUANTITIES                               |
| T-7         | GENERAL NOTES                                          |
| T-8         | PAY ITEM NOTES                                         |
| T-9 - T-11  | SIGNALIZATION PLAN                                     |
| T-12 - T-33 | INTERCONNECT PLAN                                      |
| T-34        | GUIDE SIGN WORKSHEET                                   |
| T-35 - T-39 | SPLICING DIAGRAM                                       |
| T-40        | CABINET, CCTV, MVDS AND BLUETOOTH DETAILS              |
| T-41 - T-42 | MAST ARM TABULATION (TO BE INCLUDED IN NEXT SUBMITTAL) |