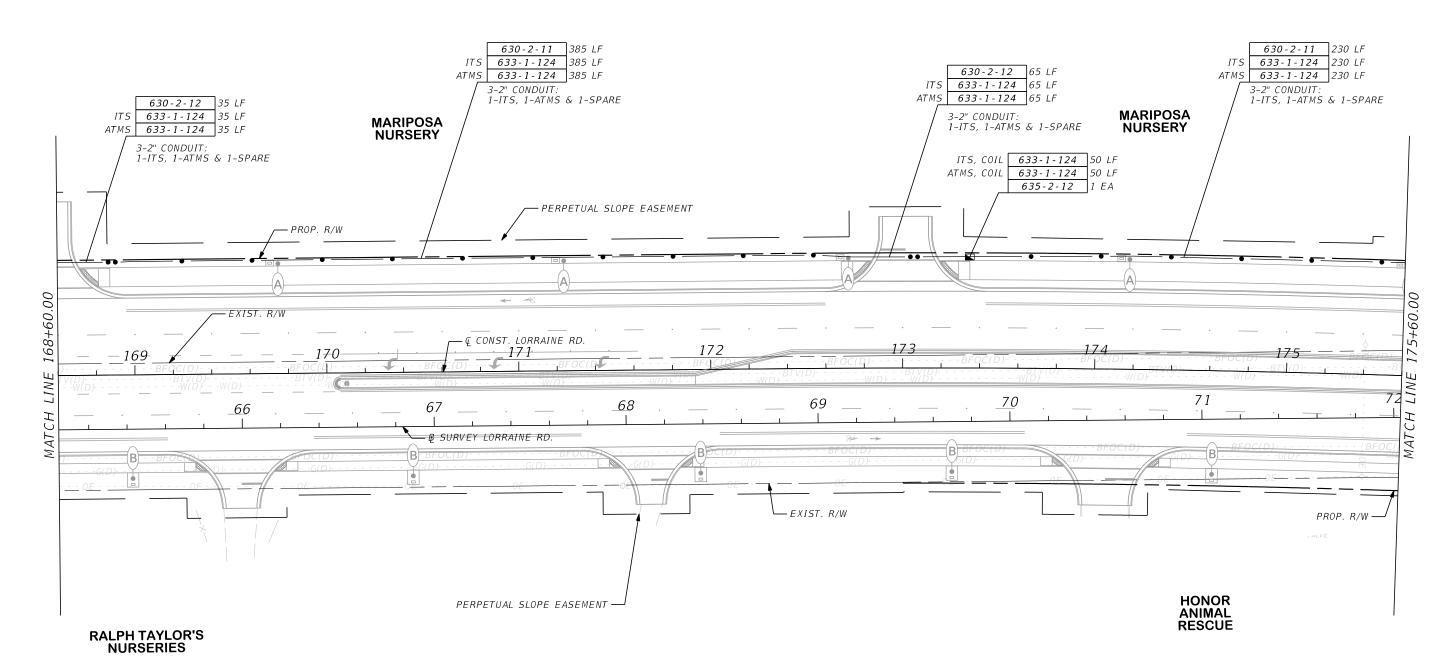

E NECESSARY TO MOUNT THE SIGNS AS SHOWN IN THE PLANS. THE SIGNS SHALL BE POWERED USING IMSA 50-2 CABLE. THIS ITEM SHALL ALSO INCLUDE INSTALLATION OF THE PHOTOCELL ON THE SERVICE POLE OR INSIDE SIGNAL CABINET. INTERNALLY ILLUMINATED STREET NAME SIGNS SHALL HAVE 120 VOLT LED BULBS. BULB TUBES LESS THAN 8 FEET SHALL HAVE 28.5 WATTS POWER CONSUMPTION AT 1900 LUMENS AND TUBES 8 FOOT OR GREATER SHALL HAVE 38 WATTS POWER CONSUMPTION AT 2600 LUMENS.

МО REVISIONS DATE

HDR ENGINEERING, INC. 4830 W KENNEDY BLVD, SUITE 400 TAMPA, FL 33609

County PROJECT NO.

Manatee MANATEE COUNTY **PUBLIC WORKS** 

DESIGN ENGINEER BURAK KONUK

FL. LICENSE NO.

81581

PAY ITEM NOTES

SHEET NO.

T-8

11/29/2022 6:15:41 PM Default

























ATMS, 144 SM 633-1-620 730 LF ITS, 144 SM 633-1-620 730 LF





|          |           |      |    | AS NOTED       |           |
|----------|-----------|------|----|----------------|-----------|
|          |           |      |    | DESIGNED BY BK |           |
|          |           |      |    | DRAWN BY SM    | H         |
| No.      | REVISIONS | DATE | BY | CHECKED BY MO  | 4,<br>  T |
| JPANDY A |           |      |    | •              |           |

HDR ENGINEERING, INC. 4830 W KENNEDY BLVD, SUITE 400 TAMPA, FL 33609

11/29/2022 6:21:22 PM Default

DATE 11/2022 PROJECT NO. 6107660



|     | DESIGN ENGINEER |
|-----|-----------------|
| Ι,  | BURAK KONUK     |
| 1 4 | FL. LICENSE NO. |

81581

INTERCONNECT PLAN (10)



6107660

11/29/2022 6:21:47 PM Default

REVISIONS

DATE

81581







**SMR FARMS** 

|     |           |      |    | SCALE AS