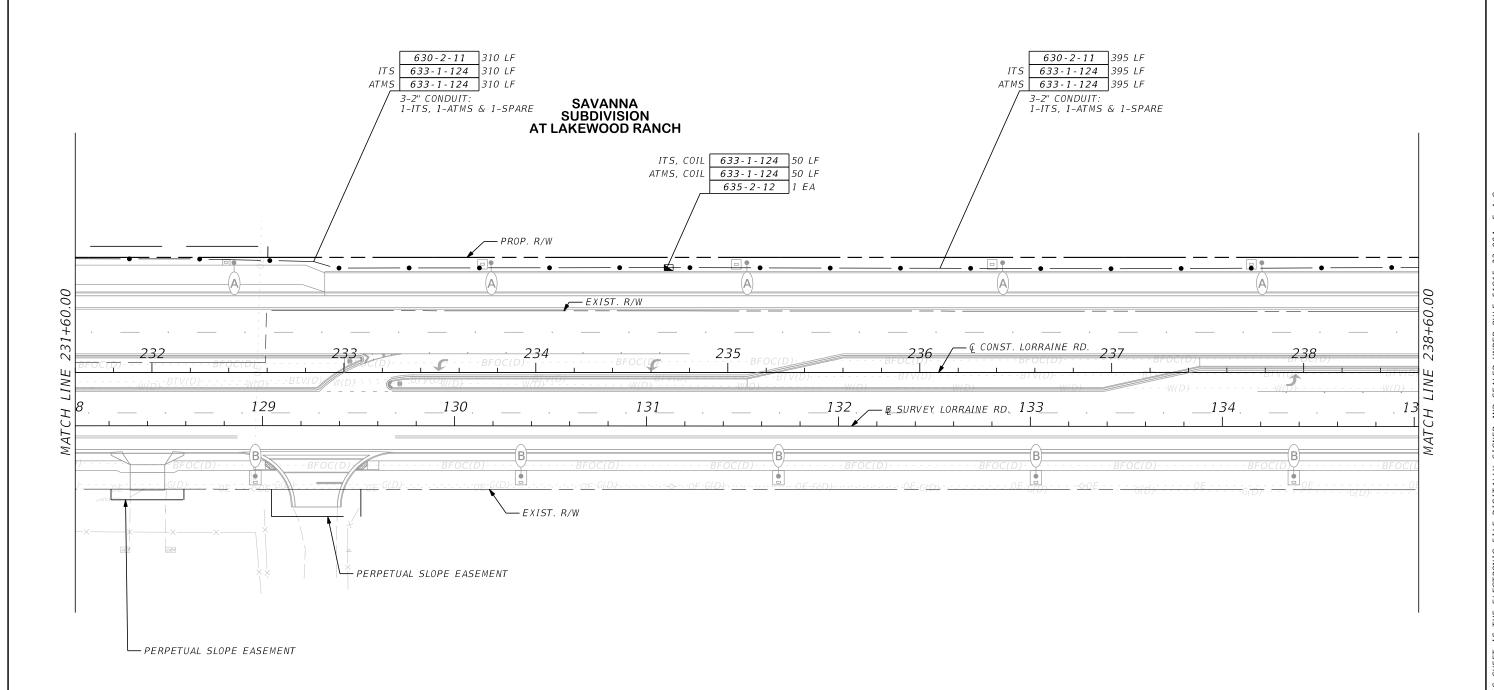

SHEET DESCRIPTION SHEET NO.

| T-1         | KEY SHEET                                              |
|-------------|--------------------------------------------------------|
| T-2         | SIGNATURE SHEET                                        |
| T-3 - T-6   | TABULATION OF QUANTITIES                               |
| T-7         | GENERAL NOTES                                          |
| T-8         | PAY ITEM NOTES                                         |
| T-9 - T-11  | SIGNALIZATION PLAN                                     |
| T-12 - T-33 | INTERCONNECT PLAN                                      |
| T-34        | GUIDE SIGN WORKSHEET                                   |
| T-35 - T-39 | SPLICING DIAGRAM                                       |
| T-40        | CABINET, CCTV, MVDS AND BLUETOOTH DETAILS              |
| T-41 - T-42 | MAST ARM TABULATION (TO BE INCLUDED IN NEXT SUBMITTAL) |