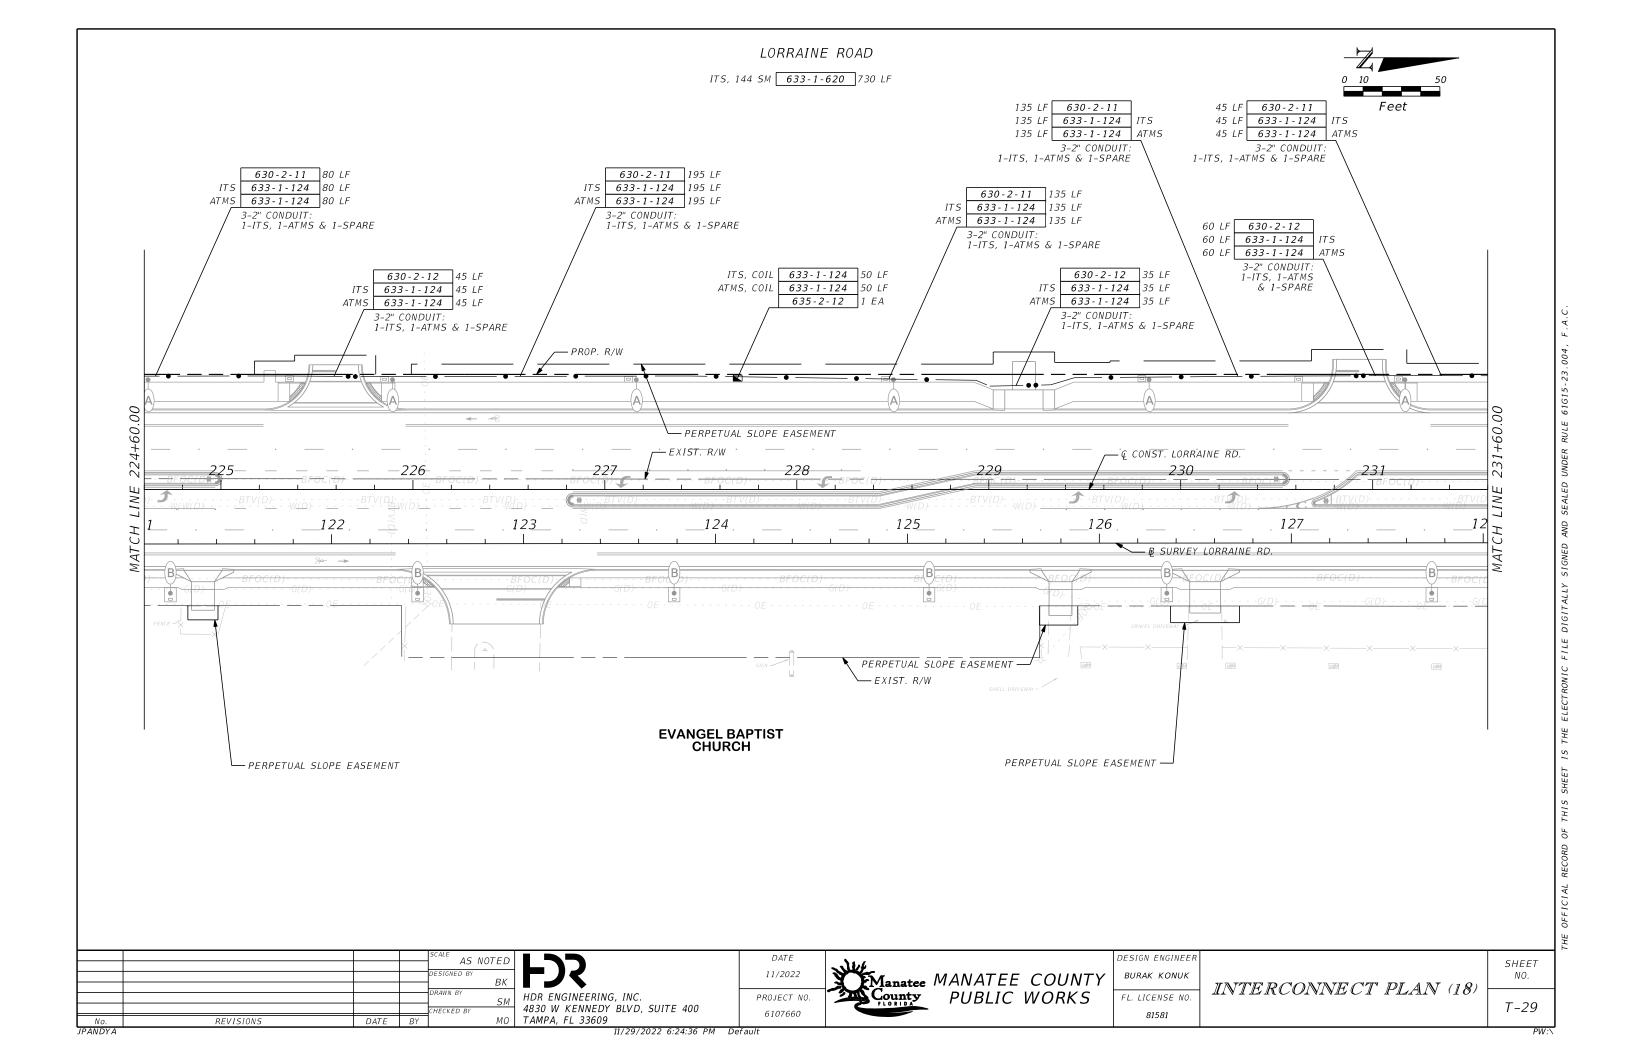

SHEET DESCRIPTION SHEET NO.

| T-1         | KEY SHEET                                              |
|-------------|--------------------------------------------------------|
| T-2         | SIGNATURE SHEET                                        |
| T-3 - T-6   | TABULATION OF QUANTITIES                               |
| T-7         | GENERAL NOTES                                          |
| T-8         | PAY ITEM NOTES                                         |
| T-9 - T-11  | SIGNALIZATION PLAN                                     |
| T-12 - T-33 | INTERCONNECT PLAN                                      |
| T-34        | GUIDE SIGN WORKSHEET                                   |
| T-35 - T-39 | SPLICING DIAGRAM                                       |
| T-40        | CABINET, CCTV, MVDS AND BLUETOOTH DETAILS              |
| T-41 - T-42 | MAST ARM TABULATION (TO BE INCLUDED IN NEXT SUBMITTAL) |