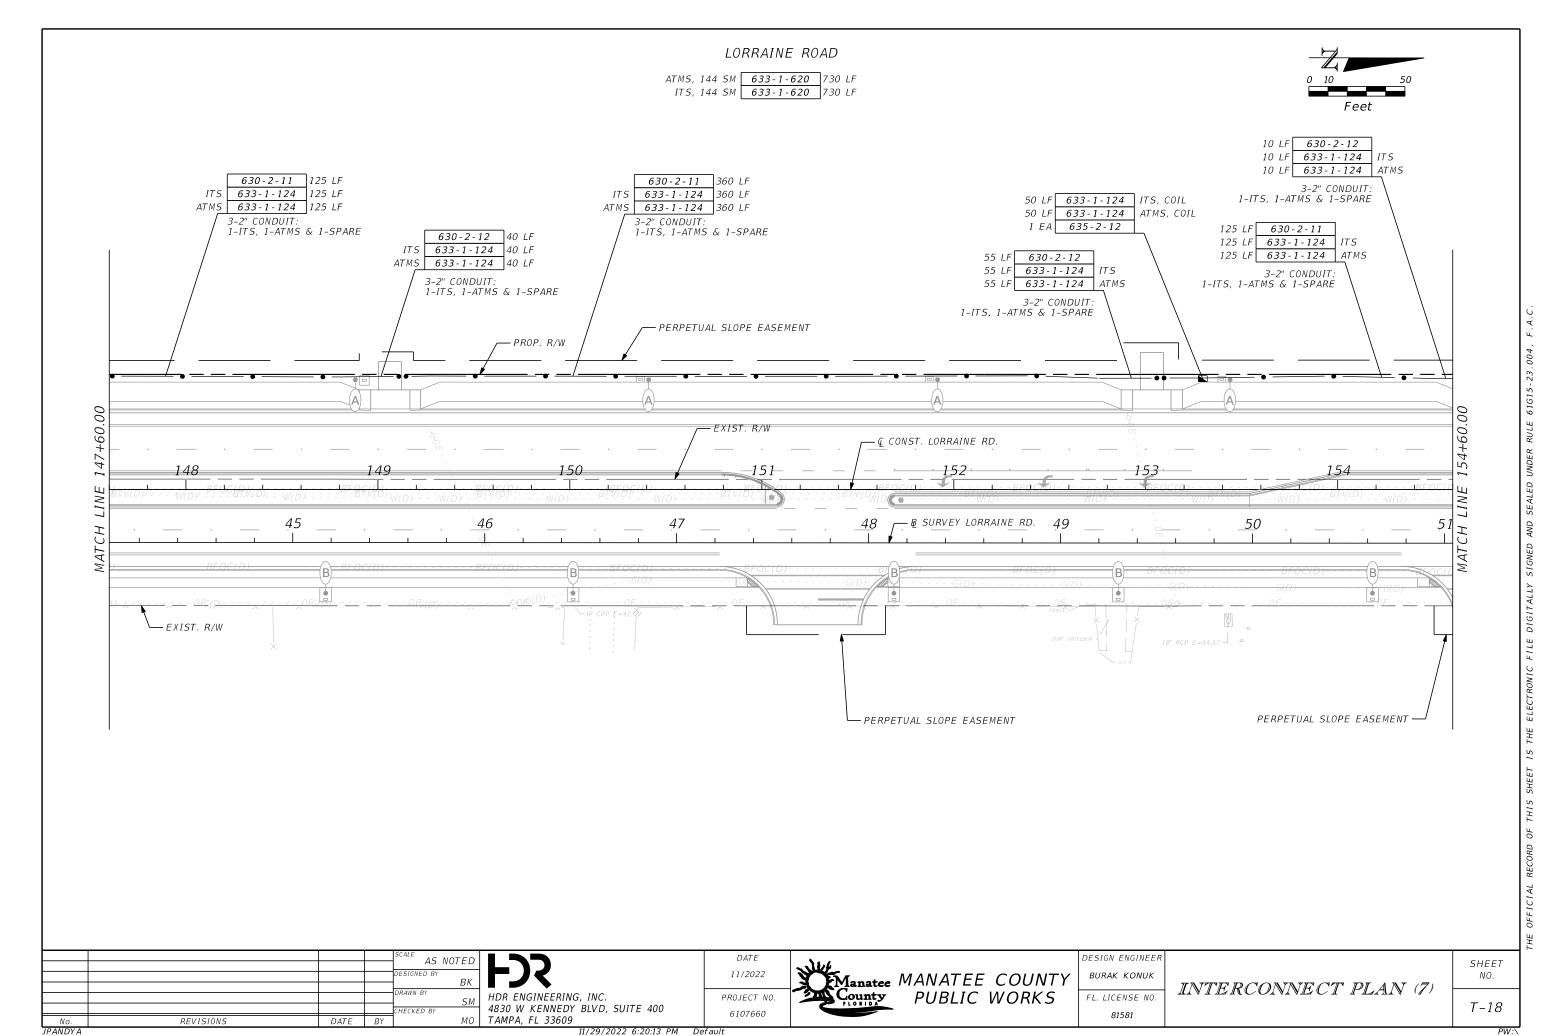

SHEET DESCRIPTION SHEET NO.

| T-1         | KEY SHEET                                              |
|-------------|--------------------------------------------------------|
| T-2         | SIGNATURE SHEET                                        |
| T-3 - T-6   | TABULATION OF QUANTITIES                               |
| T-7         | GENERAL NOTES                                          |
| T-8         | PAY ITEM NOTES                                         |
| T-9 - T-11  | SIGNALIZATION PLAN                                     |
| T-12 - T-33 | INTERCONNECT PLAN                                      |
| T-34        | GUIDE SIGN WORKSHEET                                   |
| T-35 - T-39 | SPLICING DIAGRAM                                       |
| T-40        | CABINET, CCTV, MVDS AND BLUETOOTH DETAILS              |
| T-41 - T-42 | MAST ARM TABULATION (TO BE INCLUDED IN NEXT SUBMITTAL) |