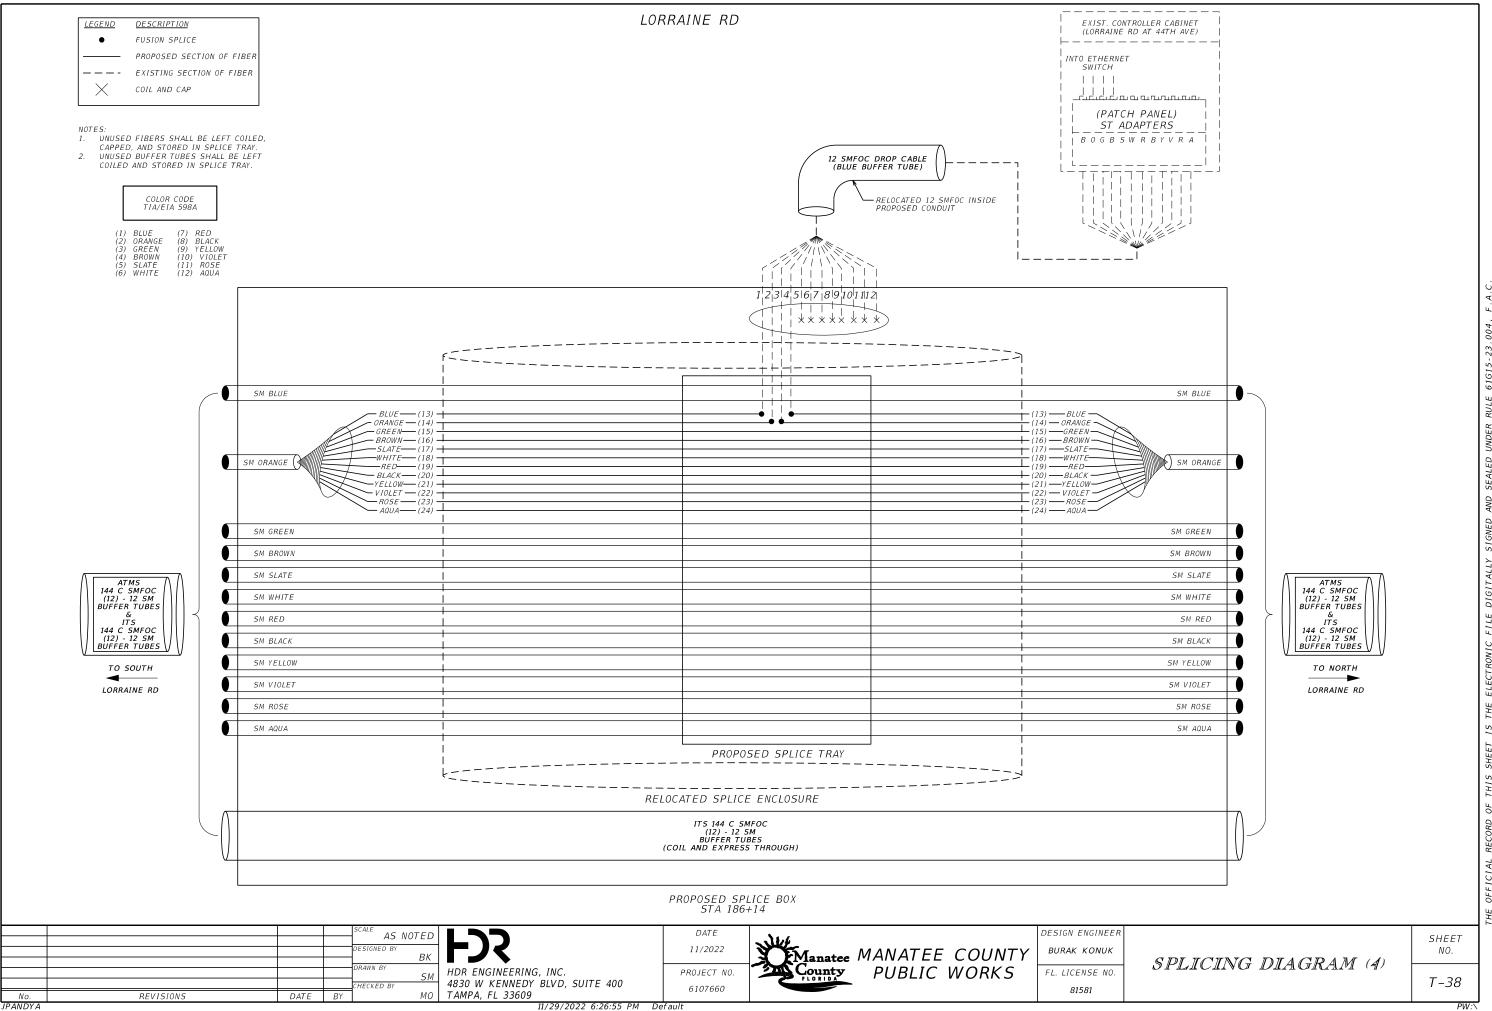

SPLICING DIAGRAM

GUIDE SIGN WORKSHEET

SHEET DESCRIPTION

TABULATION OF QUANTITIES

SHEET NO.

T-3 - T-6

T-9 - T-11

T-12 - T-33

T-35 - T-39 T-40

T-41 - T-42

T-1

T-2

T-7

T-8

T-34

T-43

SHEET DESCRIPTION SHEET NO.

| T-1         | KEY SHEET                                              |
|-------------|--------------------------------------------------------|
| T-2         | SIGNATURE SHEET                                        |
| T-3 - T-6   | TABULATION OF QUANTITIES                               |
| T-7         | GENERAL NOTES                                          |
| T-8         | PAY ITEM NOTES                                         |
| T-9 - T-11  | SIGNALIZATION PLAN                                     |
| T-12 - T-33 | INTERCONNECT PLAN                                      |
| T-34        | GUIDE SIGN WORKSHEET                                   |
| T-35 - T-39 | SPLICING DIAGRAM                                       |
| T-40        | CABINET, CCTV, MVDS AND BLUETOOTH DETAILS              |
| T-41 - T-42 | MAST ARM TABULATION (TO BE INCLUDED IN NEXT SUBMITTAL) |