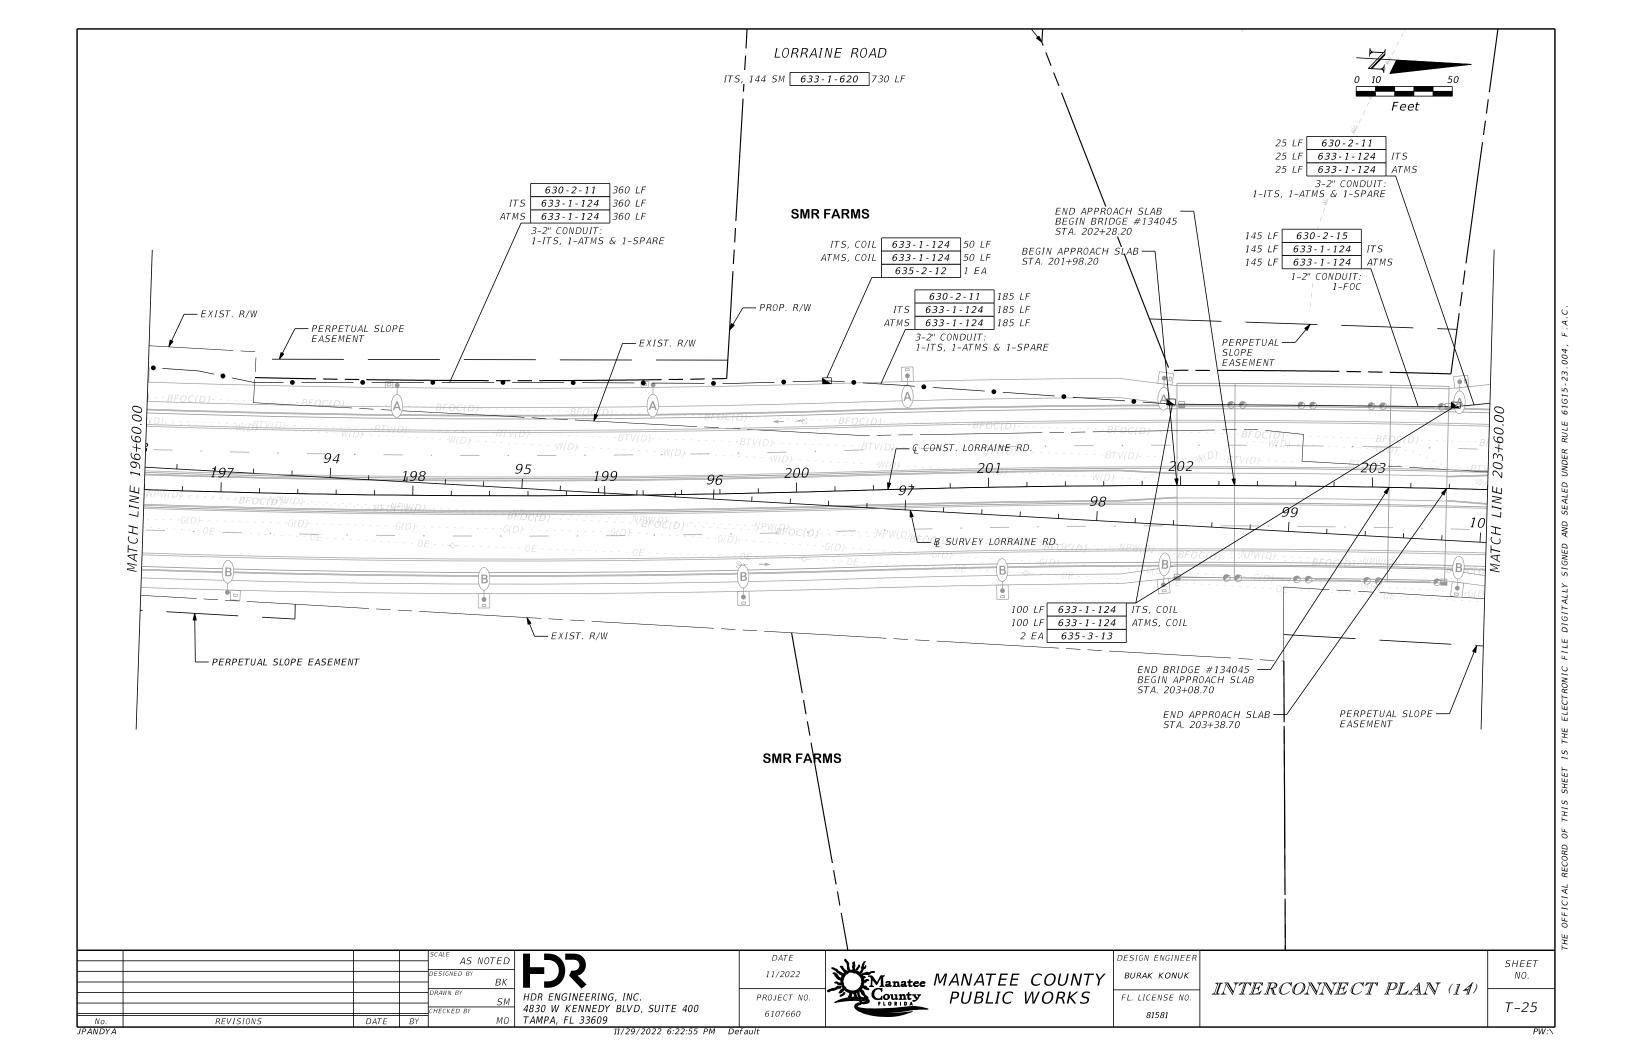

SHEET DESCRIPTION SHEET NO.

| T-1         | KEY SHEET                                              |
|-------------|--------------------------------------------------------|
| T-2         | SIGNATURE SHEET                                        |
| T-3 - T-6   | TABULATION OF QUANTITIES                               |
| T-7         | GENERAL NOTES                                          |
| T-8         | PAY ITEM NOTES                                         |
| T-9 - T-11  | SIGNALIZATION PLAN                                     |
| T-12 - T-33 | INTERCONNECT PLAN                                      |
| T-34        | GUIDE SIGN WORKSHEET                                   |
| T-35 - T-39 | SPLICING DIAGRAM                                       |
| T-40        | CABINET, CCTV, MVDS AND BLUETOOTH DETAILS              |
| T-41 - T-42 | MAST ARM TABULATION (TO BE INCLUDED IN NEXT SUBMITTAL) |