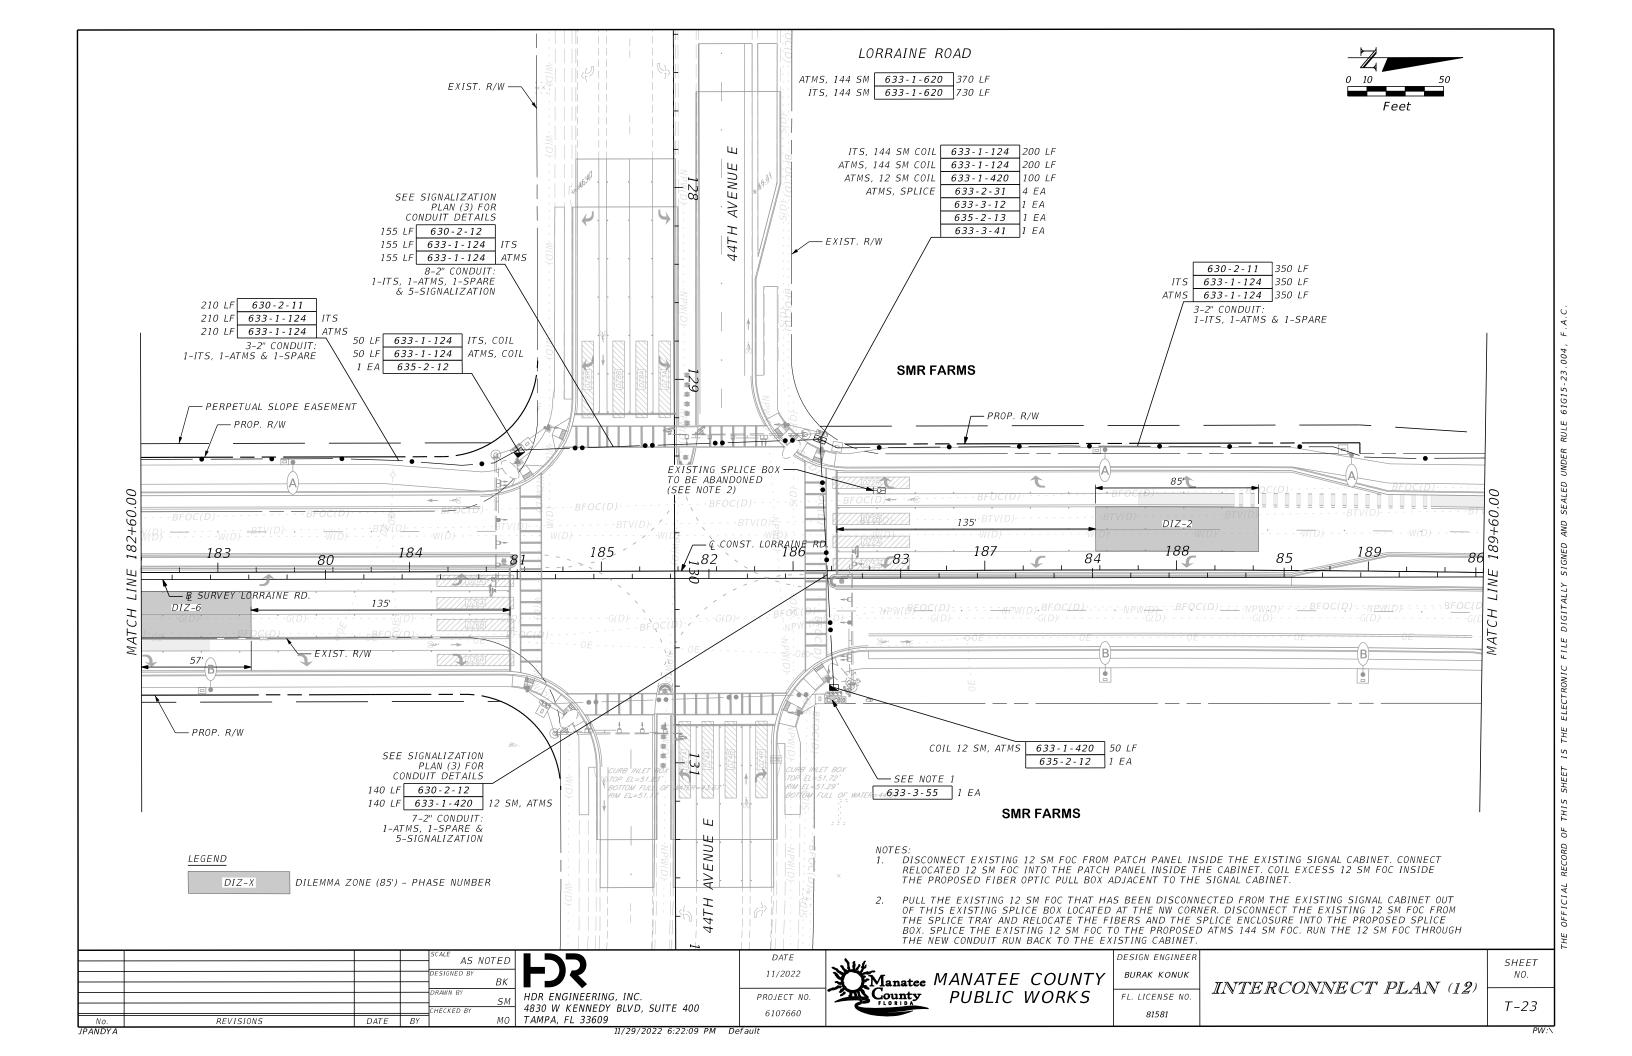

SHEET DESCRIPTION SHEET NO.

| T-1         | KEY SHEET                                              |
|-------------|--------------------------------------------------------|
| T-2         | SIGNATURE SHEET                                        |
| T-3 - T-6   | TABULATION OF QUANTITIES                               |
| T-7         | GENERAL NOTES                                          |
| T-8         | PAY ITEM NOTES                                         |
| T-9 - T-11  | SIGNALIZATION PLAN                                     |
| T-12 - T-33 | INTERCONNECT PLAN                                      |
| T-34        | GUIDE SIGN WORKSHEET                                   |
| T-35 - T-39 | SPLICING DIAGRAM                                       |
| T-40        | CABINET, CCTV, MVDS AND BLUETOOTH DETAILS              |
| T-41 - T-42 | MAST ARM TABULATION (TO BE INCLUDED IN NEXT SUBMITTAL) |