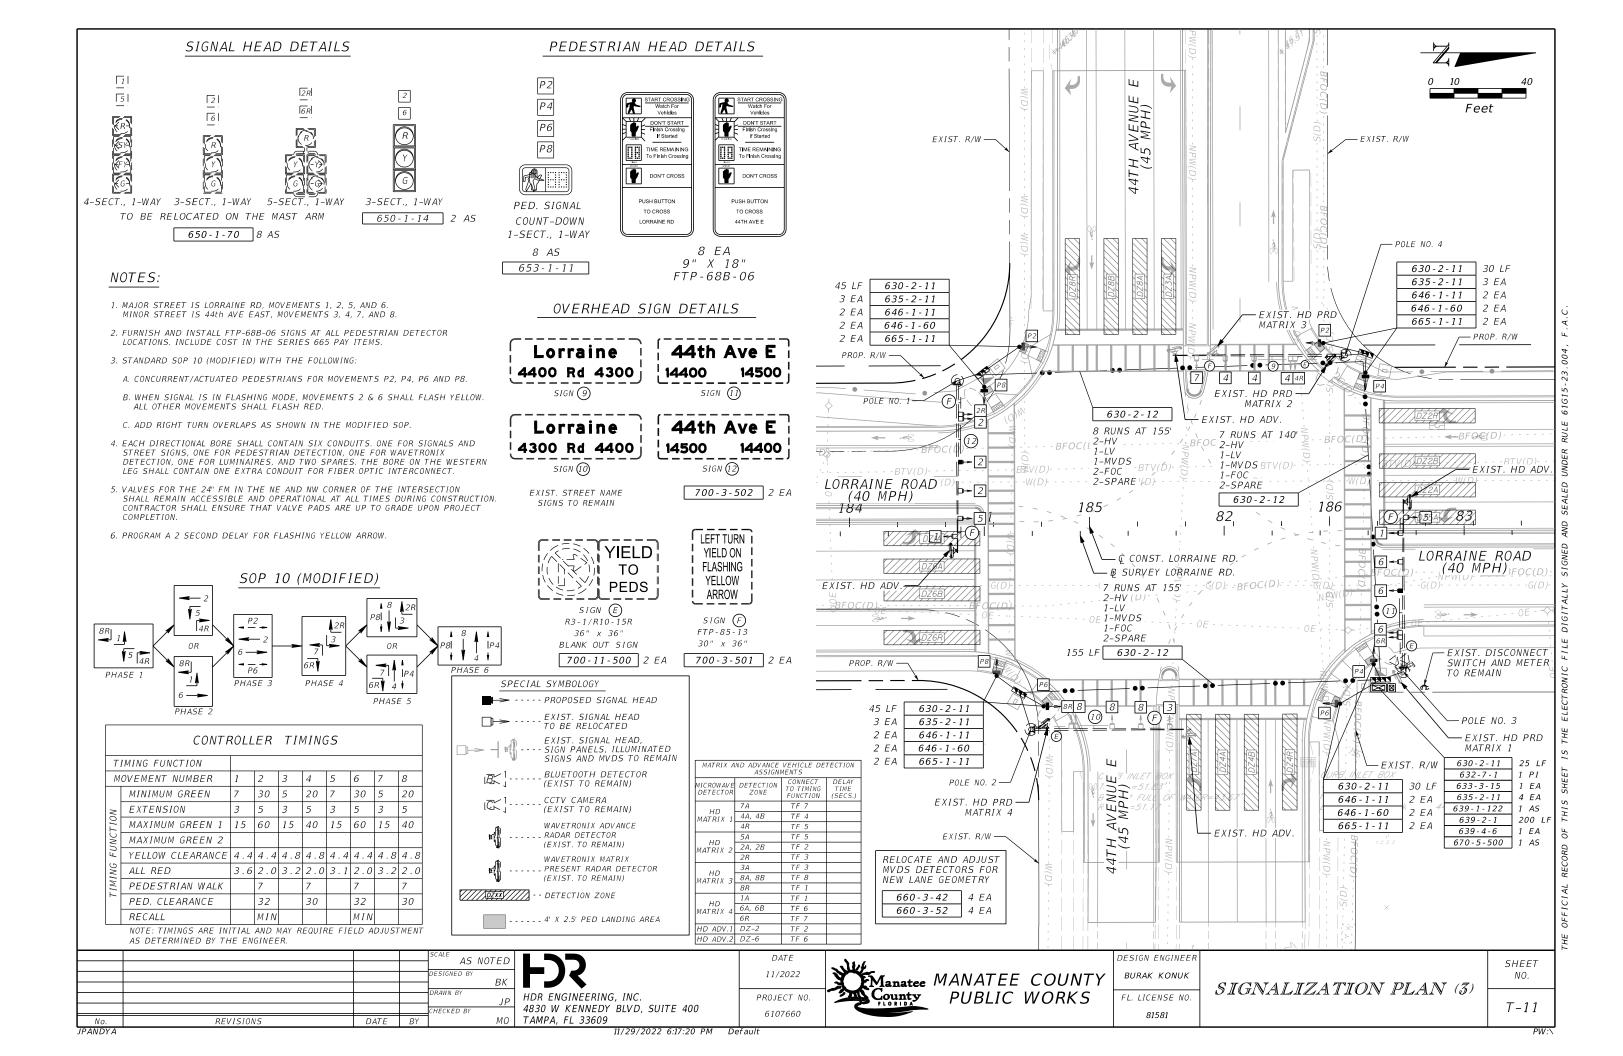

SHEET DESCRIPTION SHEET NO.

| T-1         | KEY SHEET                                              |
|-------------|--------------------------------------------------------|
| T-2         | SIGNATURE SHEET                                        |
| T-3 - T-6   | TABULATION OF QUANTITIES                               |
| T-7         | GENERAL NOTES                                          |
| T-8         | PAY ITEM NOTES                                         |
| T-9 - T-11  | SIGNALIZATION PLAN                                     |
| T-12 - T-33 | INTERCONNECT PLAN                                      |
| T-34        | GUIDE SIGN WORKSHEET                                   |
| T-35 - T-39 | SPLICING DIAGRAM                                       |
| T-40        | CABINET, CCTV, MVDS AND BLUETOOTH DETAILS              |
| T-41 - T-42 | MAST ARM TABULATION (TO BE INCLUDED IN NEXT SUBMITTAL) |