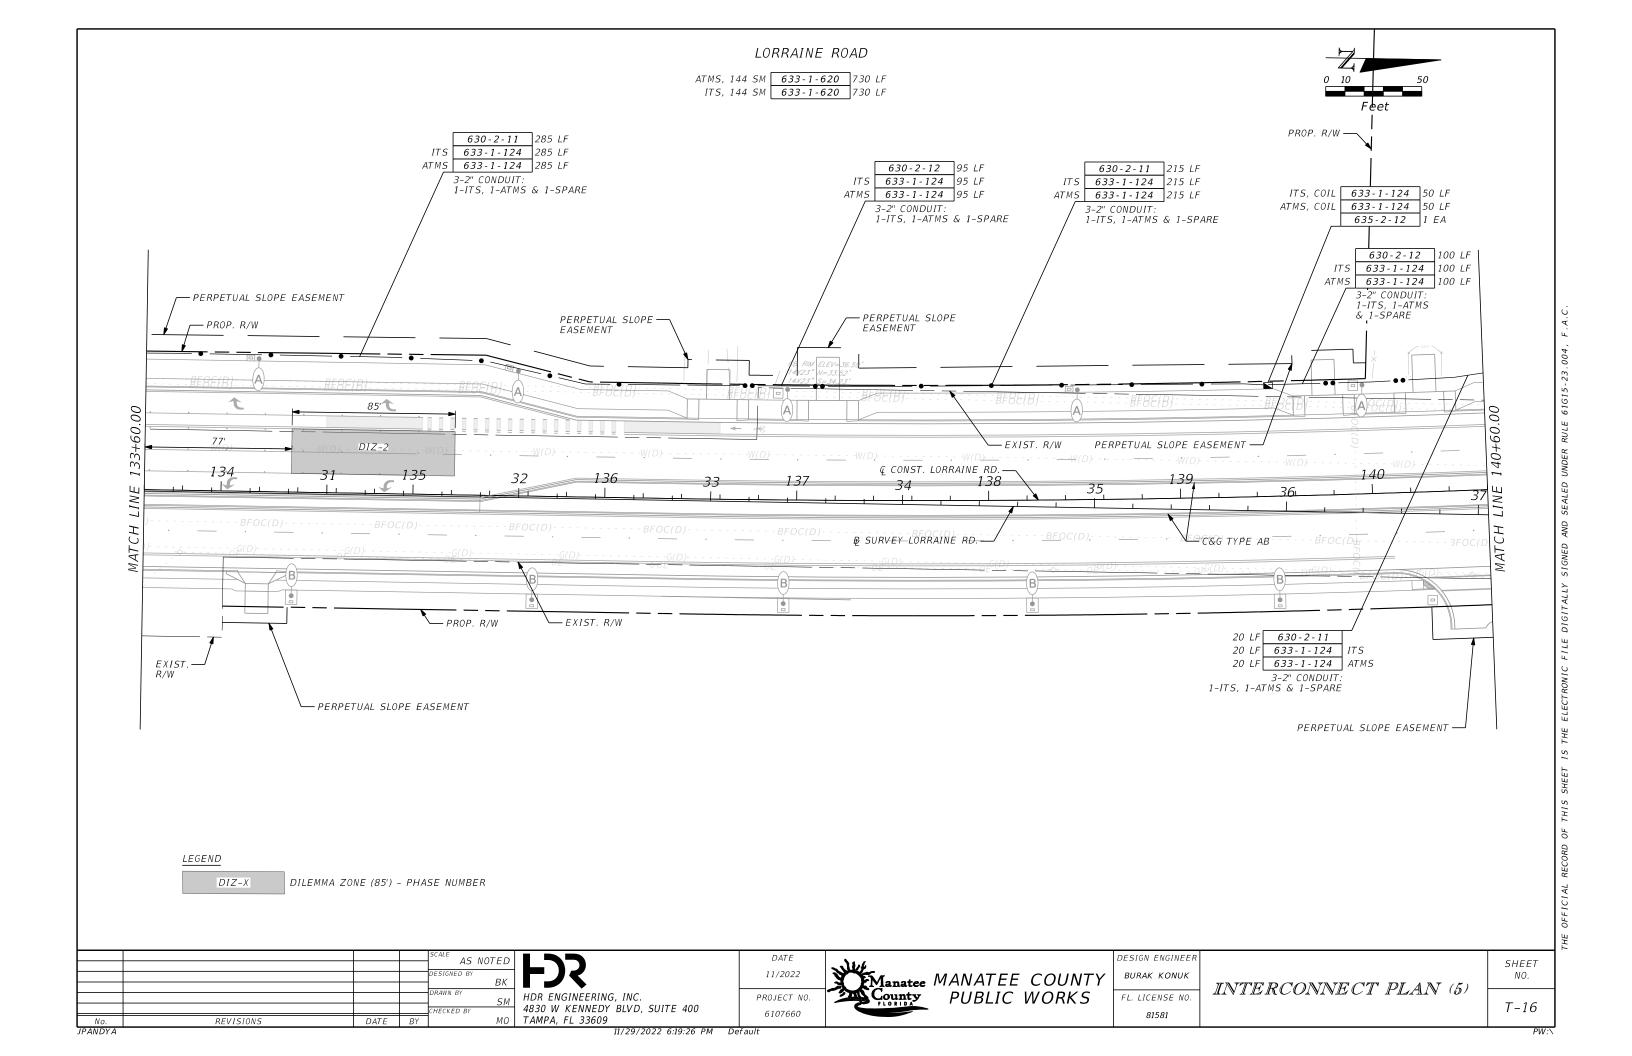

SHEET DESCRIPTION SHEET NO.

| T-1         | KEY SHEET                                              |
|-------------|--------------------------------------------------------|
| T-2         | SIGNATURE SHEET                                        |
| T-3 - T-6   | TABULATION OF QUANTITIES                               |
| T-7         | GENERAL NOTES                                          |
| T-8         | PAY ITEM NOTES                                         |
| T-9 - T-11  | SIGNALIZATION PLAN                                     |
| T-12 - T-33 | INTERCONNECT PLAN                                      |
| T-34        | GUIDE SIGN WORKSHEET                                   |
| T-35 - T-39 | SPLICING DIAGRAM                                       |
| T-40        | CABINET, CCTV, MVDS AND BLUETOOTH DETAILS              |
| T-41 - T-42 | MAST ARM TABULATION (TO BE INCLUDED IN NEXT SUBMITTAL) |