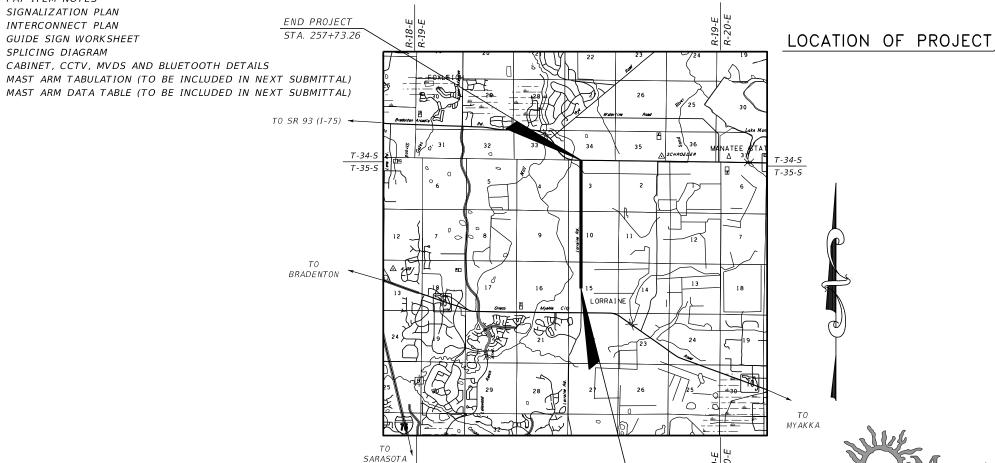

# MANATEE COUNTY PUBLIC WORKS DEPARTMENT

## CONTRACT PLANS

MANATEE COUNTY PROJECT NUMBER 6107660 LORRAINE ROAD

FROM SOUTH OF 59TH CIRCLE/AVE EAST TO SR64 ROUNDABOUT

# SIGNALIZATION PLANS

BEGIN PROJECT STA. 107+20.00

DRAFT 60% SUBMITTAL 11/2022

OF