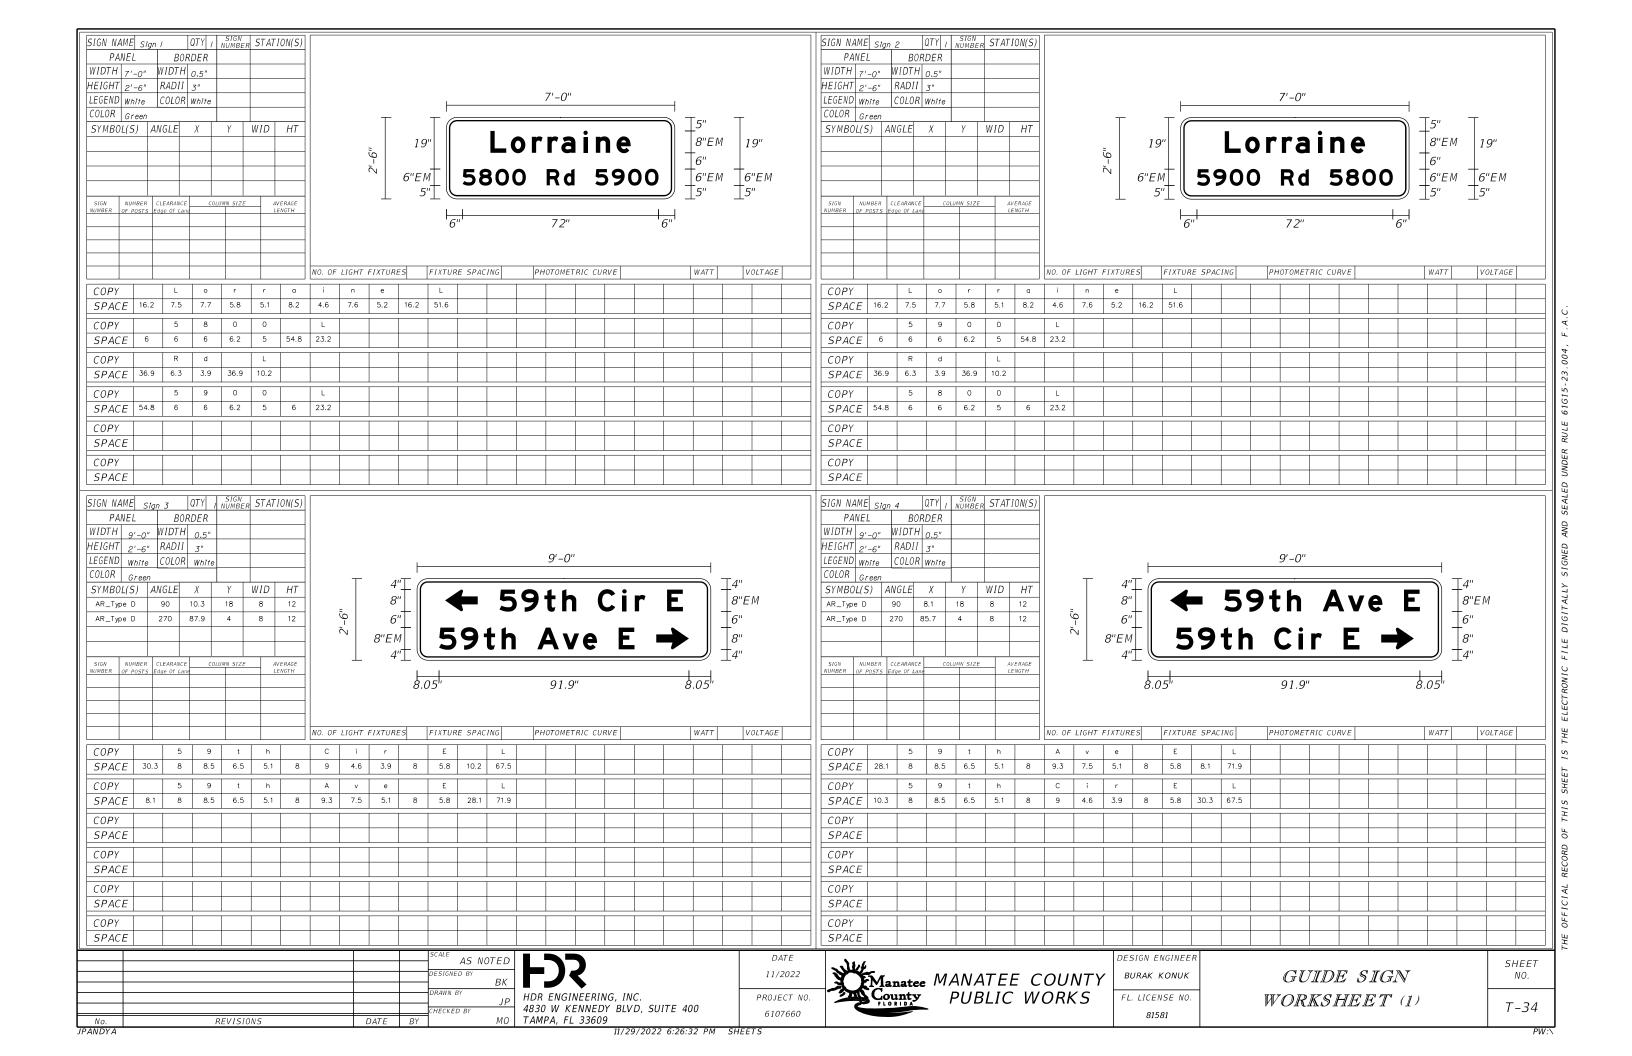

SHEET DESCRIPTION SHEET NO.

| T-1         | KEY SHEET                                              |
|-------------|--------------------------------------------------------|
| T-2         | SIGNATURE SHEET                                        |
| T-3 - T-6   | TABULATION OF QUANTITIES                               |
| T-7         | GENERAL NOTES                                          |
| T-8         | PAY ITEM NOTES                                         |
| T-9 - T-11  | SIGNALIZATION PLAN                                     |
| T-12 - T-33 | INTERCONNECT PLAN                                      |
| T-34        | GUIDE SIGN WORKSHEET                                   |
| T-35 - T-39 | SPLICING DIAGRAM                                       |
| T-40        | CABINET, CCTV, MVDS AND BLUETOOTH DETAILS              |
| T-41 - T-42 | MAST ARM TABULATION (TO BE INCLUDED IN NEXT SUBMITTAL) |