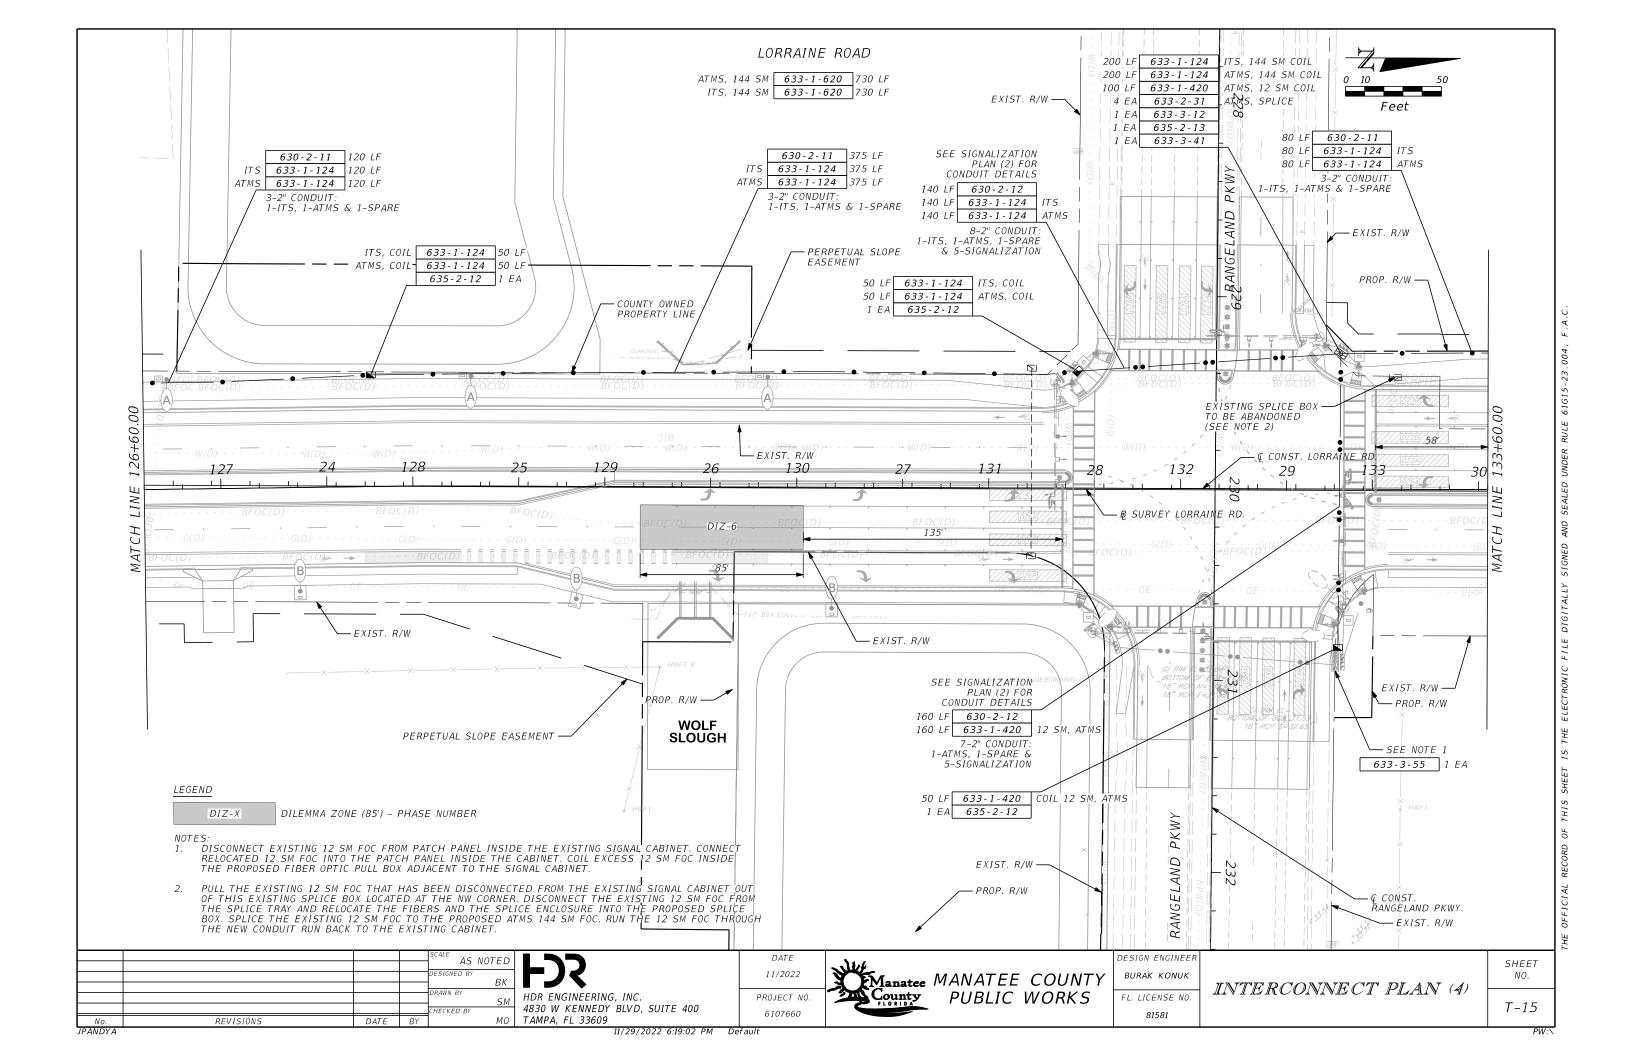

SHEET DESCRIPTION SHEET NO.

| T-1         | KEY SHEET                                              |
|-------------|--------------------------------------------------------|
| T-2         | SIGNATURE SHEET                                        |
| T-3 - T-6   | TABULATION OF QUANTITIES                               |
| T-7         | GENERAL NOTES                                          |
| T-8         | PAY ITEM NOTES                                         |
| T-9 - T-11  | SIGNALIZATION PLAN                                     |
| T-12 - T-33 | INTERCONNECT PLAN                                      |
| T-34        | GUIDE SIGN WORKSHEET                                   |
| T-35 - T-39 | SPLICING DIAGRAM                                       |
| T-40        | CABINET, CCTV, MVDS AND BLUETOOTH DETAILS              |
| T-41 - T-42 | MAST ARM TABULATION (TO BE INCLUDED IN NEXT SUBMITTAL) |