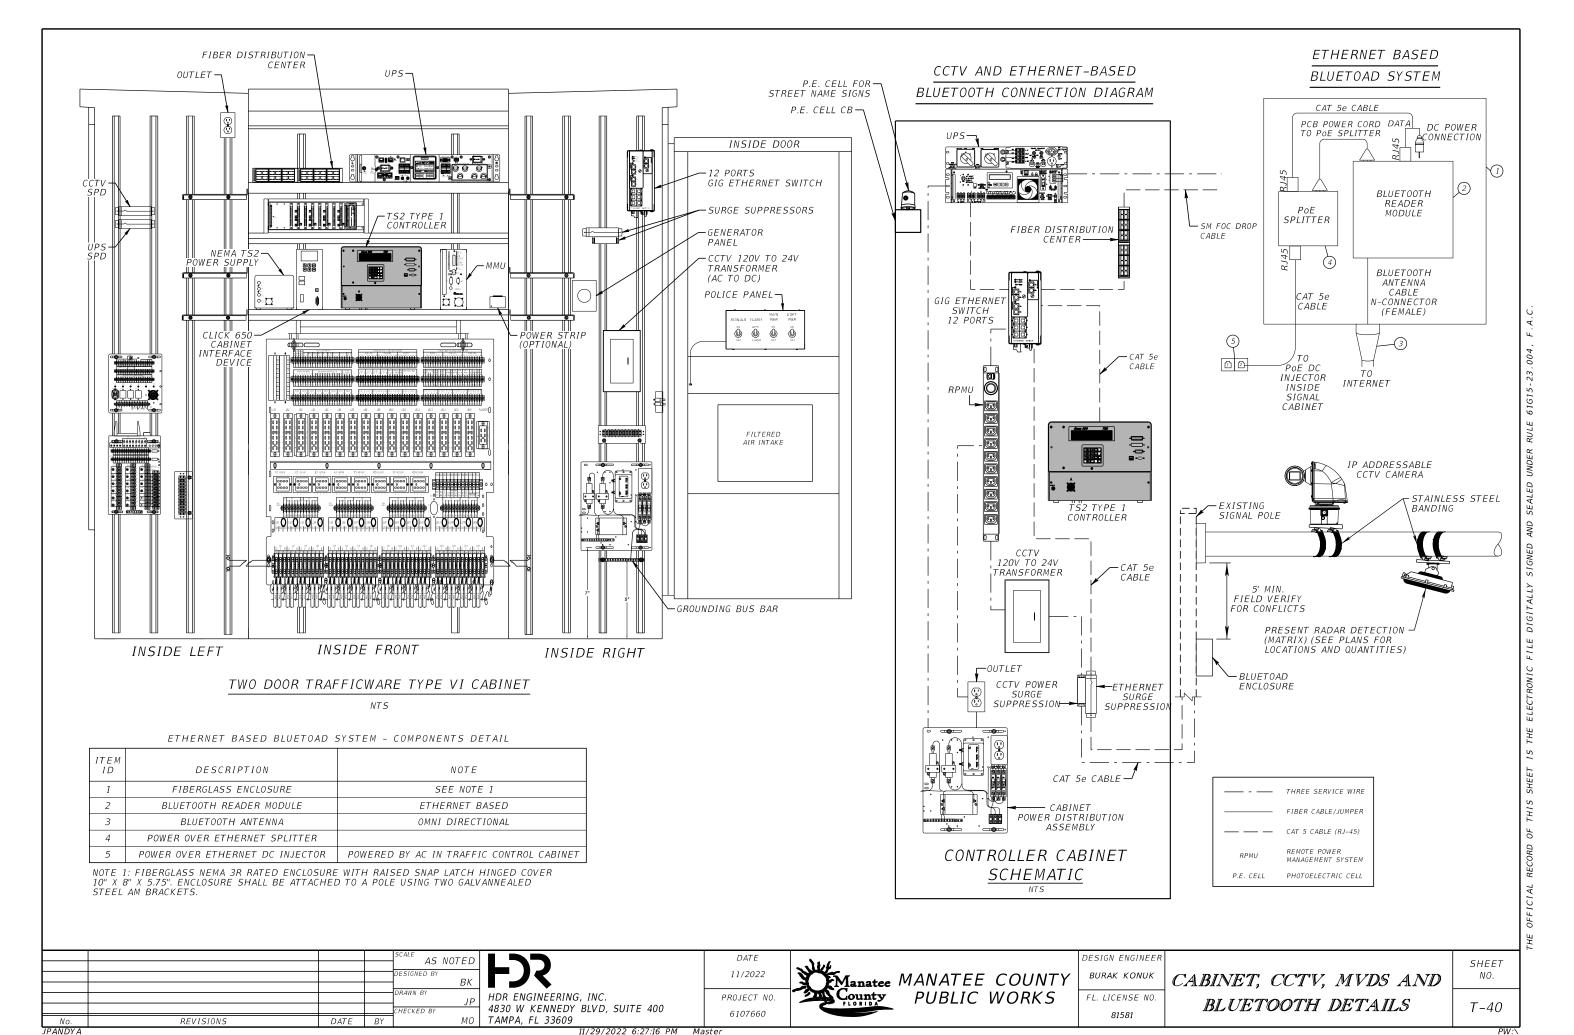

SHEET DESCRIPTION SHEET NO.

| T-1         | KEY SHEET                                              |
|-------------|--------------------------------------------------------|
| T-2         | SIGNATURE SHEET                                        |
| T-3 - T-6   | TABULATION OF QUANTITIES                               |
| T-7         | GENERAL NOTES                                          |
| T-8         | PAY ITEM NOTES                                         |
| T-9 - T-11  | SIGNALIZATION PLAN                                     |
| T-12 - T-33 | INTERCONNECT PLAN                                      |
| T-34        | GUIDE SIGN WORKSHEET                                   |
| T-35 - T-39 | SPLICING DIAGRAM                                       |
| T-40        | CABINET, CCTV, MVDS AND BLUETOOTH DETAILS              |
| T-41 - T-42 | MAST ARM TABULATION (TO BE INCLUDED IN NEXT SUBMITTAL) |