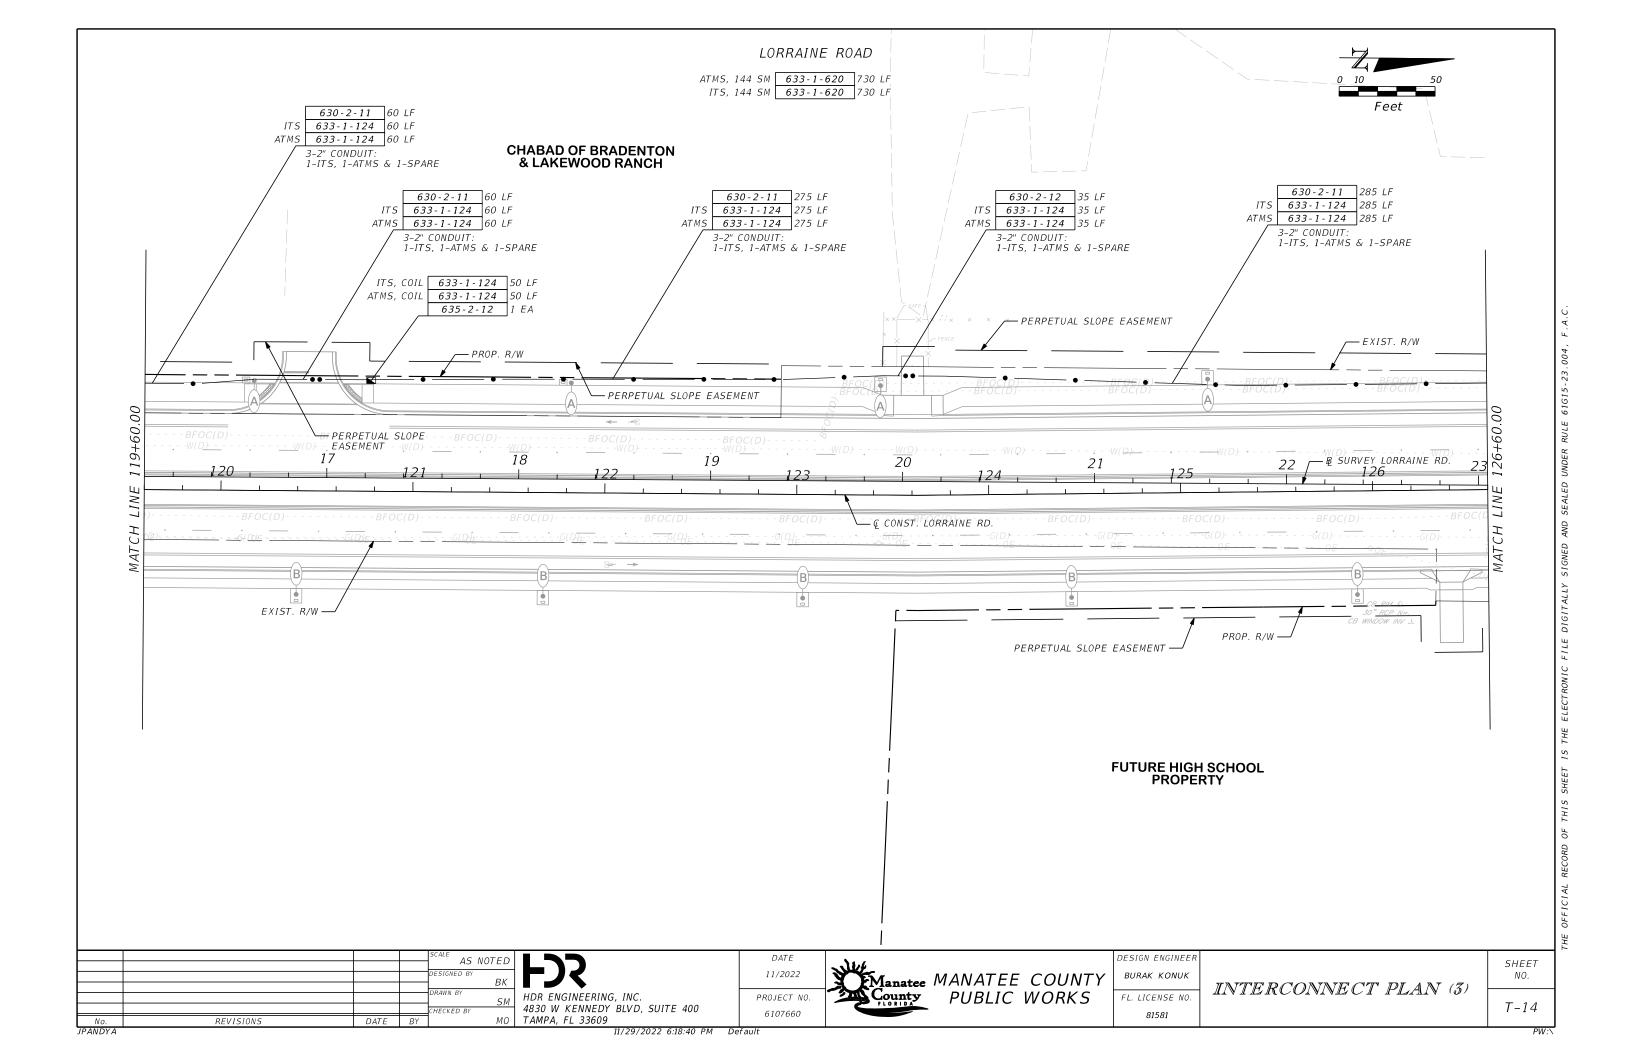

SHEET DESCRIPTION SHEET NO.

| T-1         | KEY SHEET                                              |
|-------------|--------------------------------------------------------|
| T-2         | SIGNATURE SHEET                                        |
| T-3 - T-6   | TABULATION OF QUANTITIES                               |
| T-7         | GENERAL NOTES                                          |
| T-8         | PAY ITEM NOTES                                         |
| T-9 - T-11  | SIGNALIZATION PLAN                                     |
| T-12 - T-33 | INTERCONNECT PLAN                                      |
| T-34        | GUIDE SIGN WORKSHEET                                   |
| T-35 - T-39 | SPLICING DIAGRAM                                       |
| T-40        | CABINET, CCTV, MVDS AND BLUETOOTH DETAILS              |
| T-41 - T-42 | MAST ARM TABULATION (TO BE INCLUDED IN NEXT SUBMITTAL) |