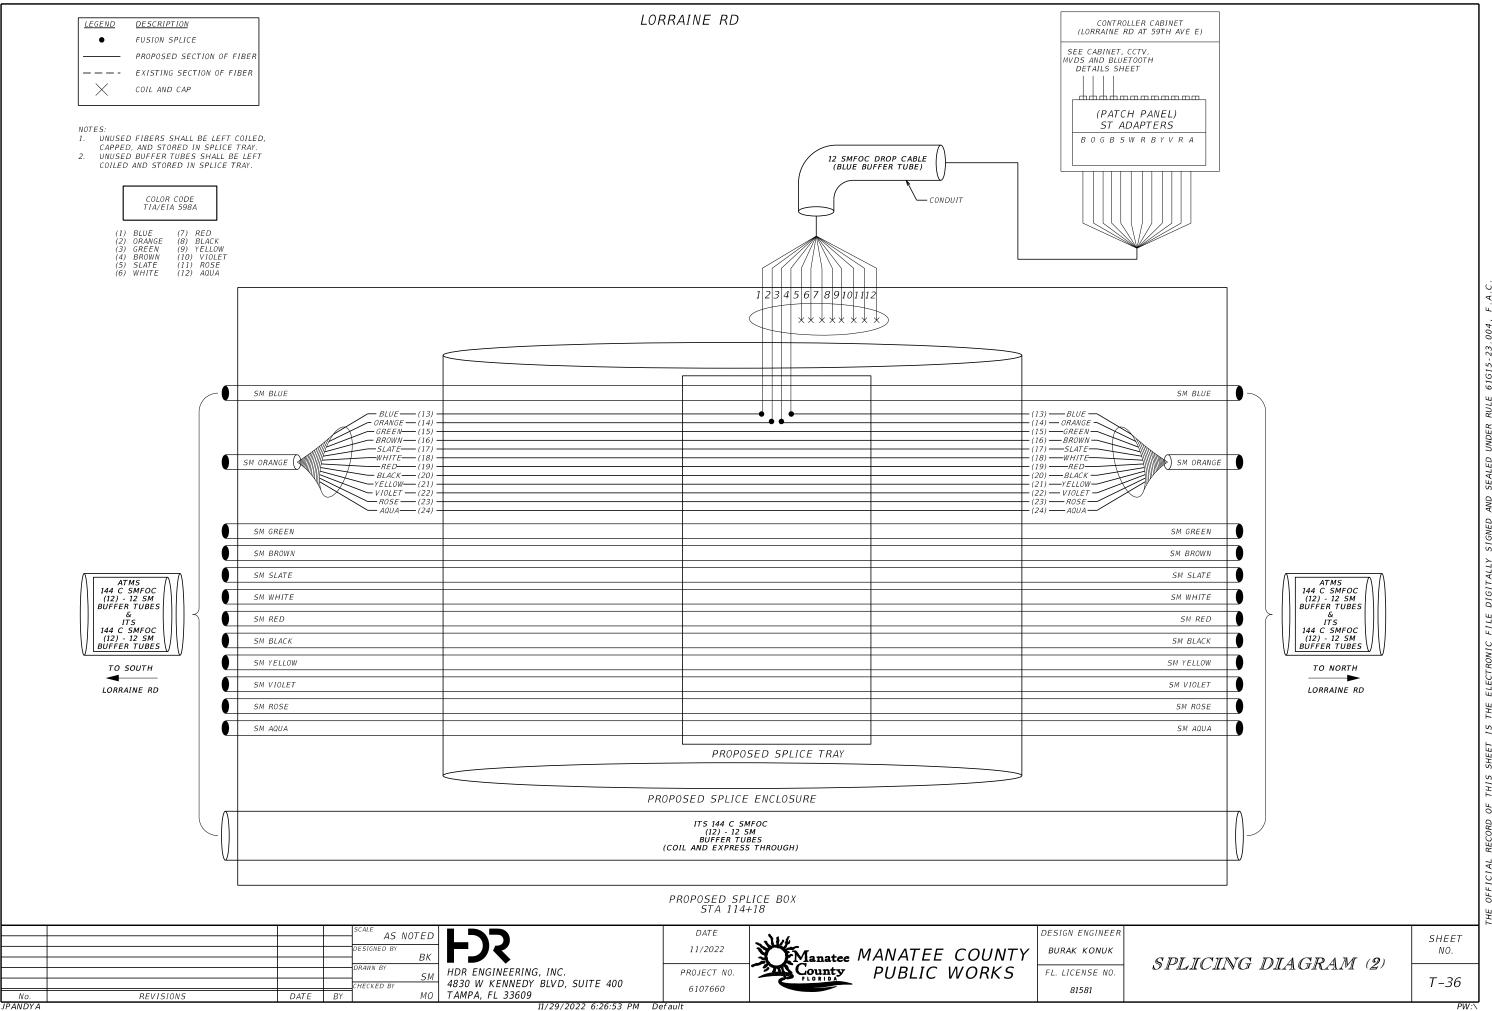

SHEET DESCRIPTION SHEET NO.

| T-1         | KEY SHEET                                              |
|-------------|--------------------------------------------------------|
| T-2         | SIGNATURE SHEET                                        |
| T-3 - T-6   | TABULATION OF QUANTITIES                               |
| T-7         | GENERAL NOTES                                          |
| T-8         | PAY ITEM NOTES                                         |
| T-9 - T-11  | SIGNALIZATION PLAN                                     |
| T-12 - T-33 | INTERCONNECT PLAN                                      |
| T-34        | GUIDE SIGN WORKSHEET                                   |
| T-35 - T-39 | SPLICING DIAGRAM                                       |
| T-40        | CABINET, CCTV, MVDS AND BLUETOOTH DETAILS              |
| T-41 - T-42 | MAST ARM TABULATION (TO BE INCLUDED IN NEXT SUBMITTAL) |