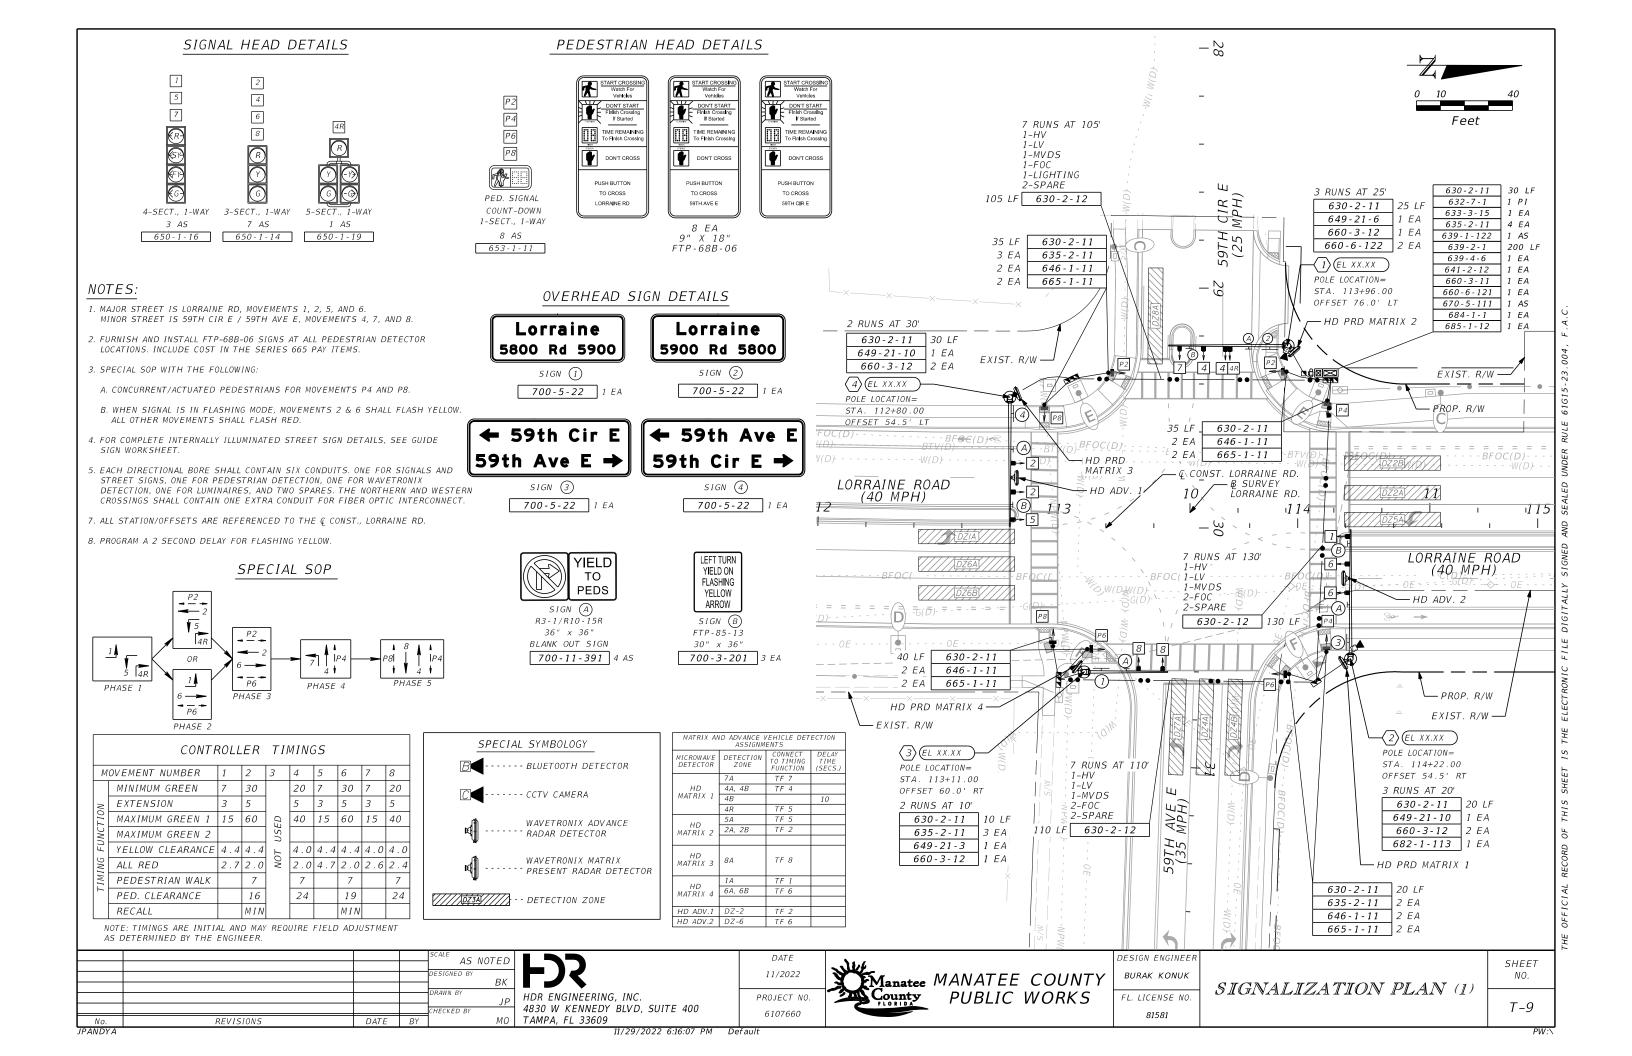

SHEET DESCRIPTION SHEET NO.

| T-1         | KEY SHEET                                              |
|-------------|--------------------------------------------------------|
| T-2         | SIGNATURE SHEET                                        |
| T-3 - T-6   | TABULATION OF QUANTITIES                               |
| T-7         | GENERAL NOTES                                          |
| T-8         | PAY ITEM NOTES                                         |
| T-9 - T-11  | SIGNALIZATION PLAN                                     |
| T-12 - T-33 | INTERCONNECT PLAN                                      |
| T-34        | GUIDE SIGN WORKSHEET                                   |
| T-35 - T-39 | SPLICING DIAGRAM                                       |
| T-40        | CABINET, CCTV, MVDS AND BLUETOOTH DETAILS              |
| T-41 - T-42 | MAST ARM TABULATION (TO BE INCLUDED IN NEXT SUBMITTAL) |