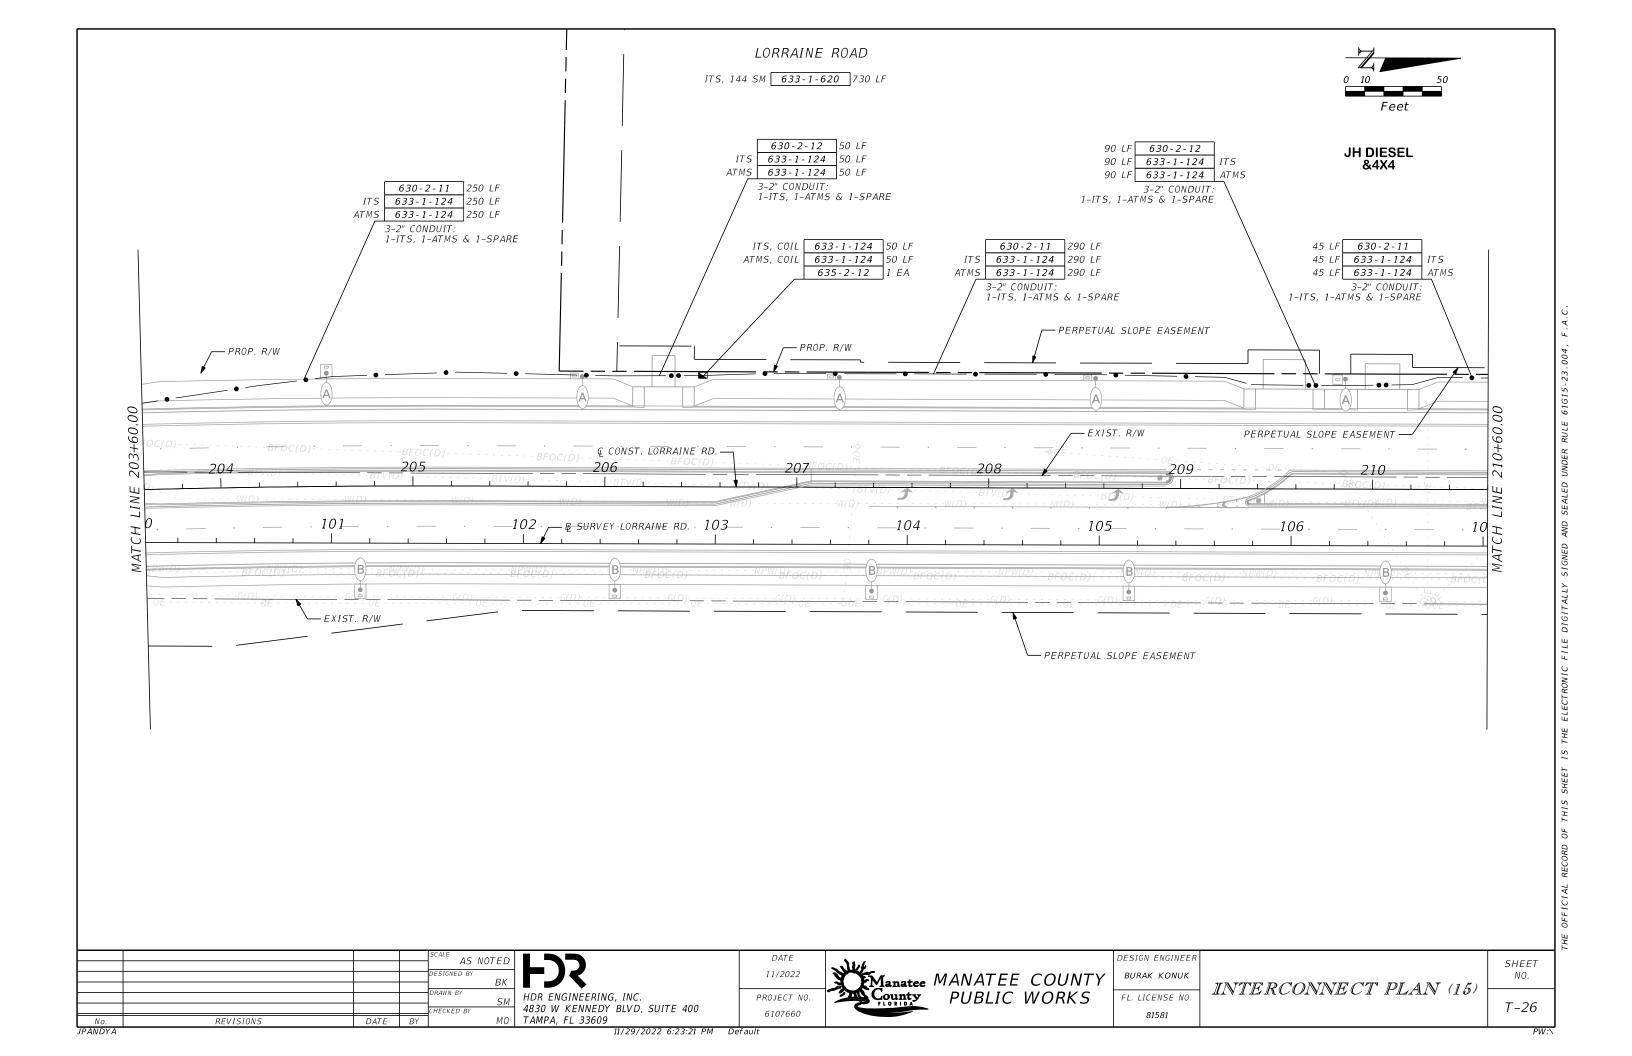

SHEET DESCRIPTION SHEET NO.

| T-1         | KEY SHEET                                              |
|-------------|--------------------------------------------------------|
| T-2         | SIGNATURE SHEET                                        |
| T-3 - T-6   | TABULATION OF QUANTITIES                               |
| T-7         | GENERAL NOTES                                          |
| T-8         | PAY ITEM NOTES                                         |
| T-9 - T-11  | SIGNALIZATION PLAN                                     |
| T-12 - T-33 | INTERCONNECT PLAN                                      |
| T-34        | GUIDE SIGN WORKSHEET                                   |
| T-35 - T-39 | SPLICING DIAGRAM                                       |
| T-40        | CABINET, CCTV, MVDS AND BLUETOOTH DETAILS              |
| T-41 - T-42 | MAST ARM TABULATION (TO BE INCLUDED IN NEXT SUBMITTAL) |