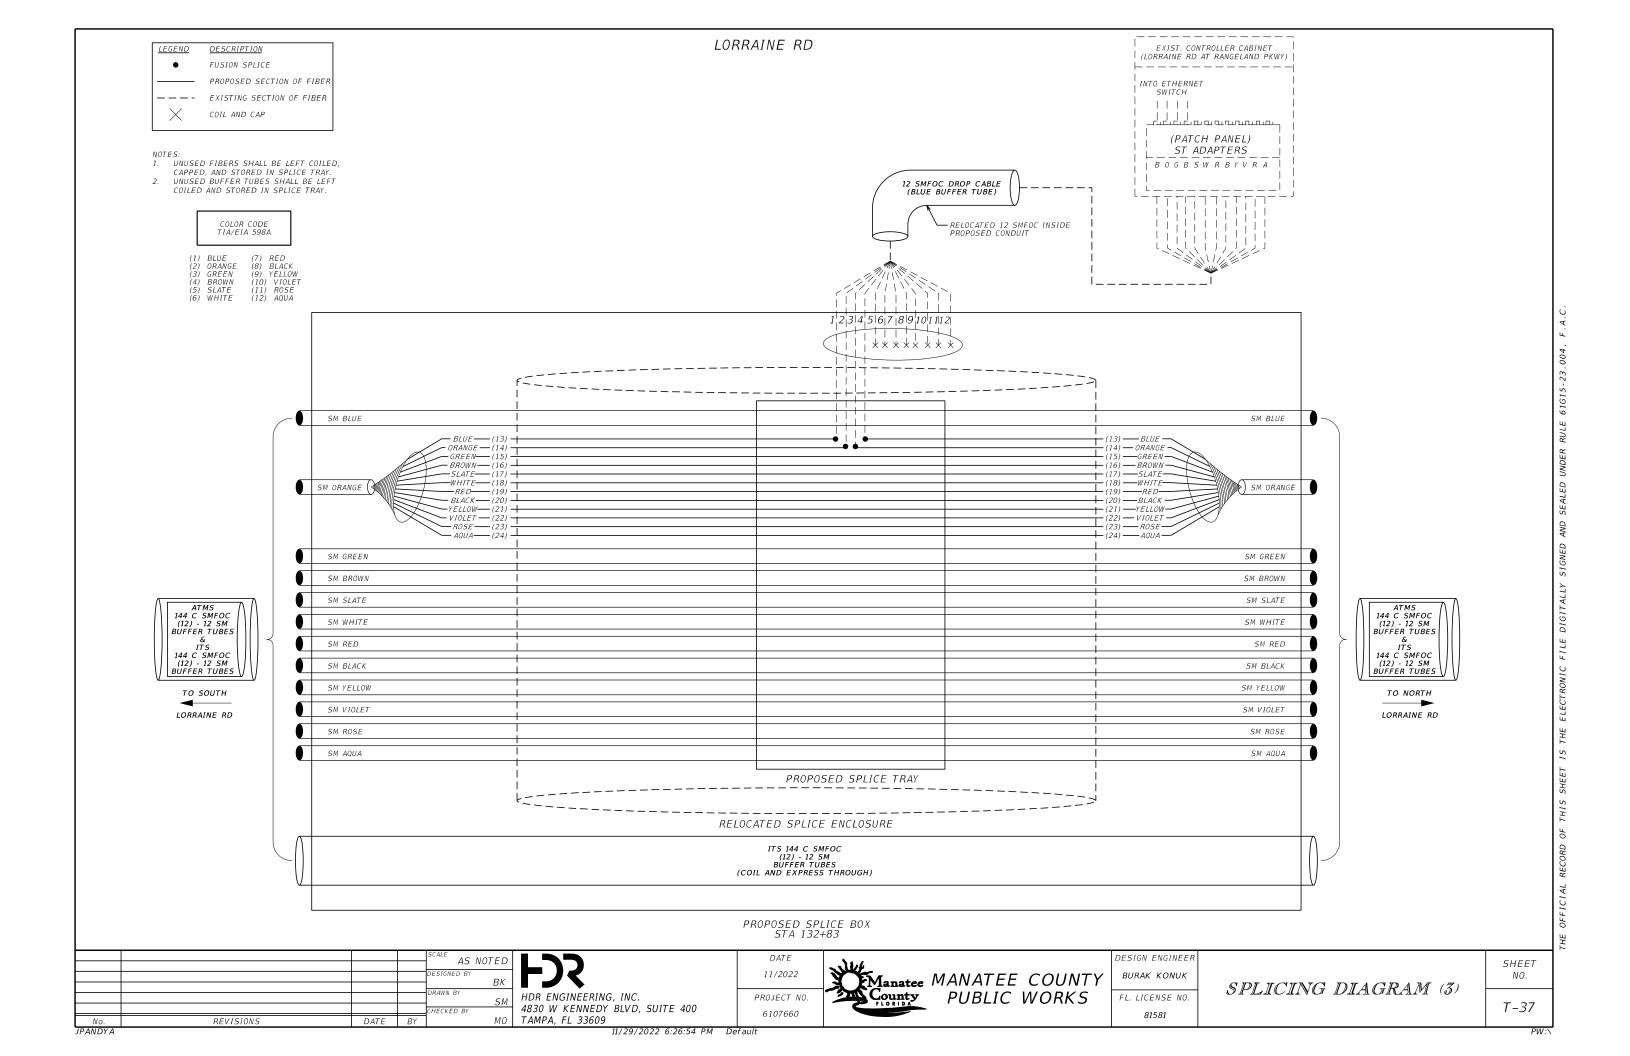

SPLICING DIAGRAM

GUIDE SIGN WORKSHEET

SHEET DESCRIPTION

TABULATION OF QUANTITIES

SHEET NO.

T-3 - T-6

T-9 - T-11

T-12 - T-33

T-35 - T-39 T-40

T-41 - T-42

T-1

T-2

T-7

T-8

T-34

T-43

SHEET DESCRIPTION SHEET NO.

| T-1         | KEY SHEET                                              |
|-------------|--------------------------------------------------------|
| T-2         | SIGNATURE SHEET                                        |
| T-3 - T-6   | TABULATION OF QUANTITIES                               |
| T-7         | GENERAL NOTES                                          |
| T-8         | PAY ITEM NOTES                                         |
| T-9 - T-11  | SIGNALIZATION PLAN                                     |
| T-12 - T-33 | INTERCONNECT PLAN                                      |
| T-34        | GUIDE SIGN WORKSHEET                                   |
| T-35 - T-39 | SPLICING DIAGRAM                                       |
| T-40        | CABINET, CCTV, MVDS AND BLUETOOTH DETAILS              |
| T-41 - T-42 | MAST ARM TABULATION (TO BE INCLUDED IN NEXT SUBMITTAL) |