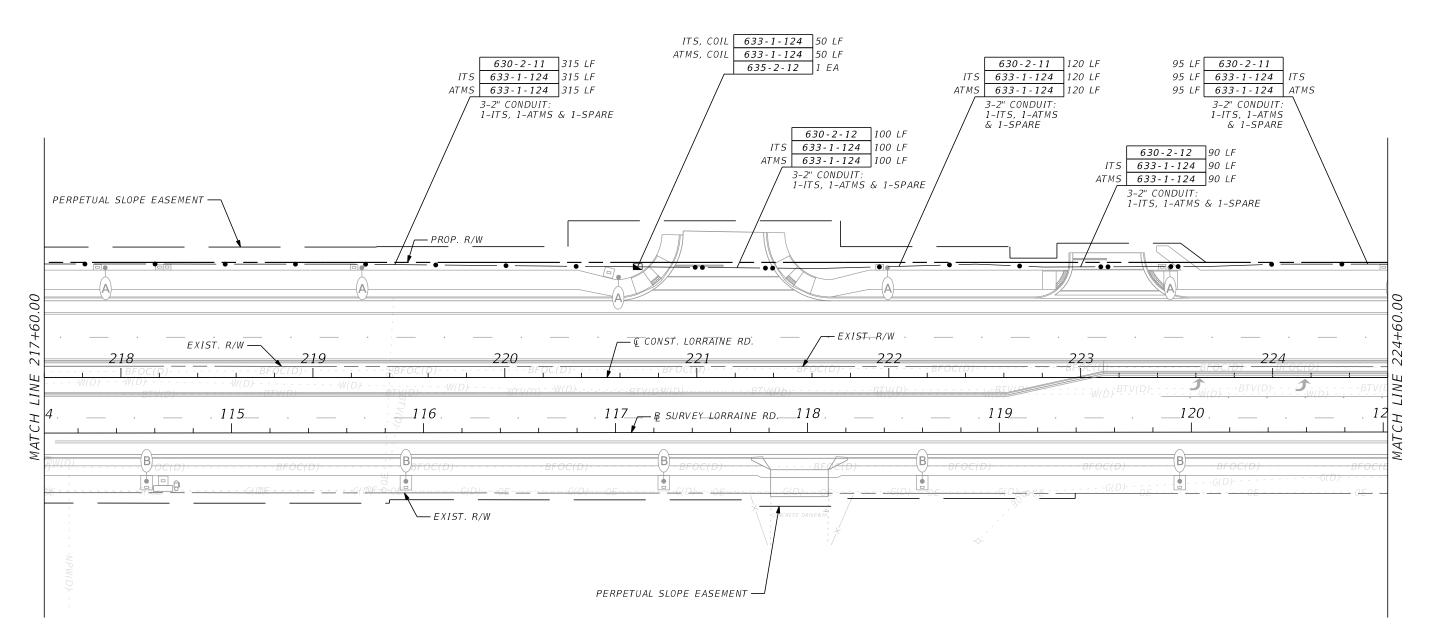

SHEET DESCRIPTION SHEET NO.

| T-1         | KEY SHEET                                              |
|-------------|--------------------------------------------------------|
| T-2         | SIGNATURE SHEET                                        |
| T-3 - T-6   | TABULATION OF QUANTITIES                               |
| T-7         | GENERAL NOTES                                          |
| T-8         | PAY ITEM NOTES                                         |
| T-9 - T-11  | SIGNALIZATION PLAN                                     |
| T-12 - T-33 | INTERCONNECT PLAN                                      |
| T-34        | GUIDE SIGN WORKSHEET                                   |
| T-35 - T-39 | SPLICING DIAGRAM                                       |
| T-40        | CABINET, CCTV, MVDS AND BLUETOOTH DETAILS              |
| T-41 - T-42 | MAST ARM TABULATION (TO BE INCLUDED IN NEXT SUBMITTAL) |