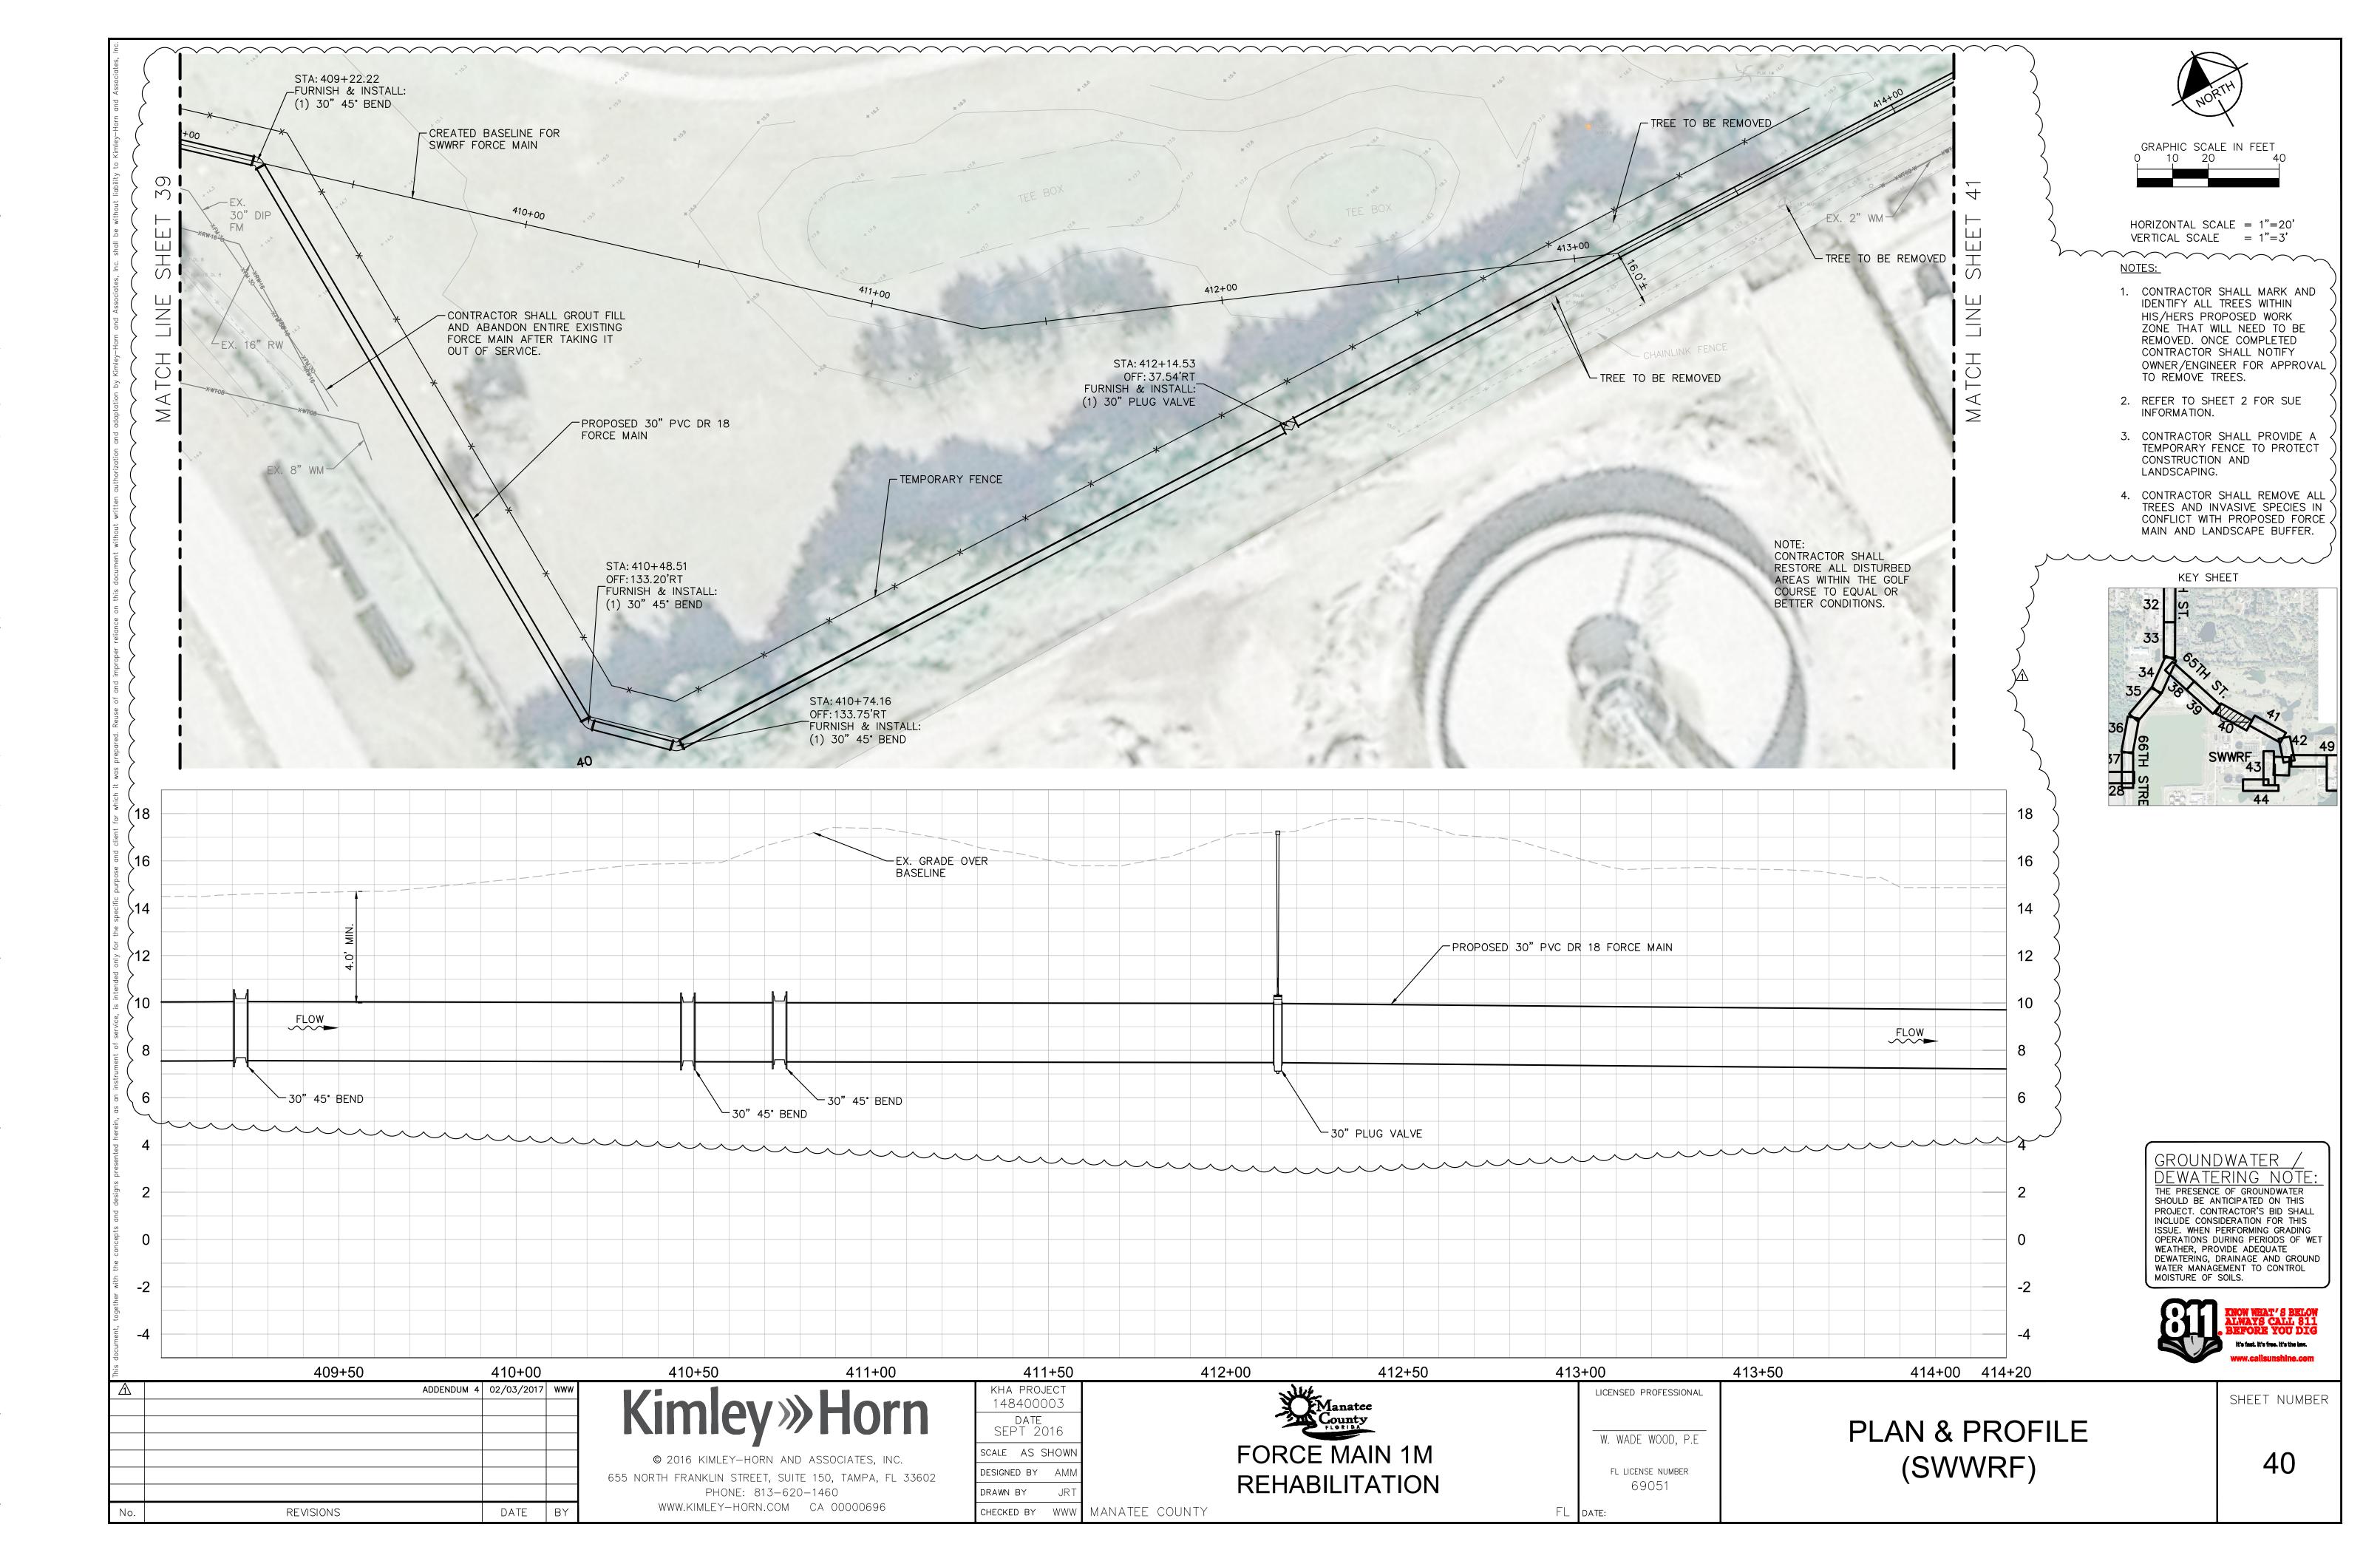

|   |        | LICENSED | ) PROFES          | SSIONAL | Τ |  |
| orn           | date<br>SEPT 2016        |                 | The Court |       |  |   | -      | W WAF    | DE WOO            | D P F   |   |  |
| TES, INC.     | SCALE AS SHOWN           | FORCE MAIN 1M   |           |       |  |   |        |          |                   |         |   |  |
| MPA, FL 33602 | DESIGNED BY AMM          |                 |           |       |  |   |        |          | FL LICENSE NUMBER |         |   |  |
|               | DRAWN BY JRT             | REHABILITATION  |           |       |  |   |        | t        | 69051             |         |   |  |
| 0696          | CHECKED BY WWW           | MANATEE COUNTY  |           |       |  | F | EL DAT | ſE:      |                   |         |   |  |





| ИРА,<br>00696 | FL 336 | 502               | D     | ESIGNED<br>RAWN B<br>HECKED | IΥ                    | AMM<br>JRT<br>WWW | MANA | ATEE ( | COUNT | -Y           | REH   | ABIL   | ITA   | TION       |        |       | FL         |     | 6905    |          |      |
|---------------|--------|-------------------|-------|-----------------------------|-----------------------|-------------------|------|--------|-------|--------------|-------|--------|-------|------------|--------|-------|------------|-----|---------|----------|------|
| TES,          | INC.   |                   |       | CALE                        | ATE<br>T 201<br>AS SH | OWN               |      |        |       |              | FOR   |        |       | N 1M       |        |       |            |     | ADE WC  | OD,