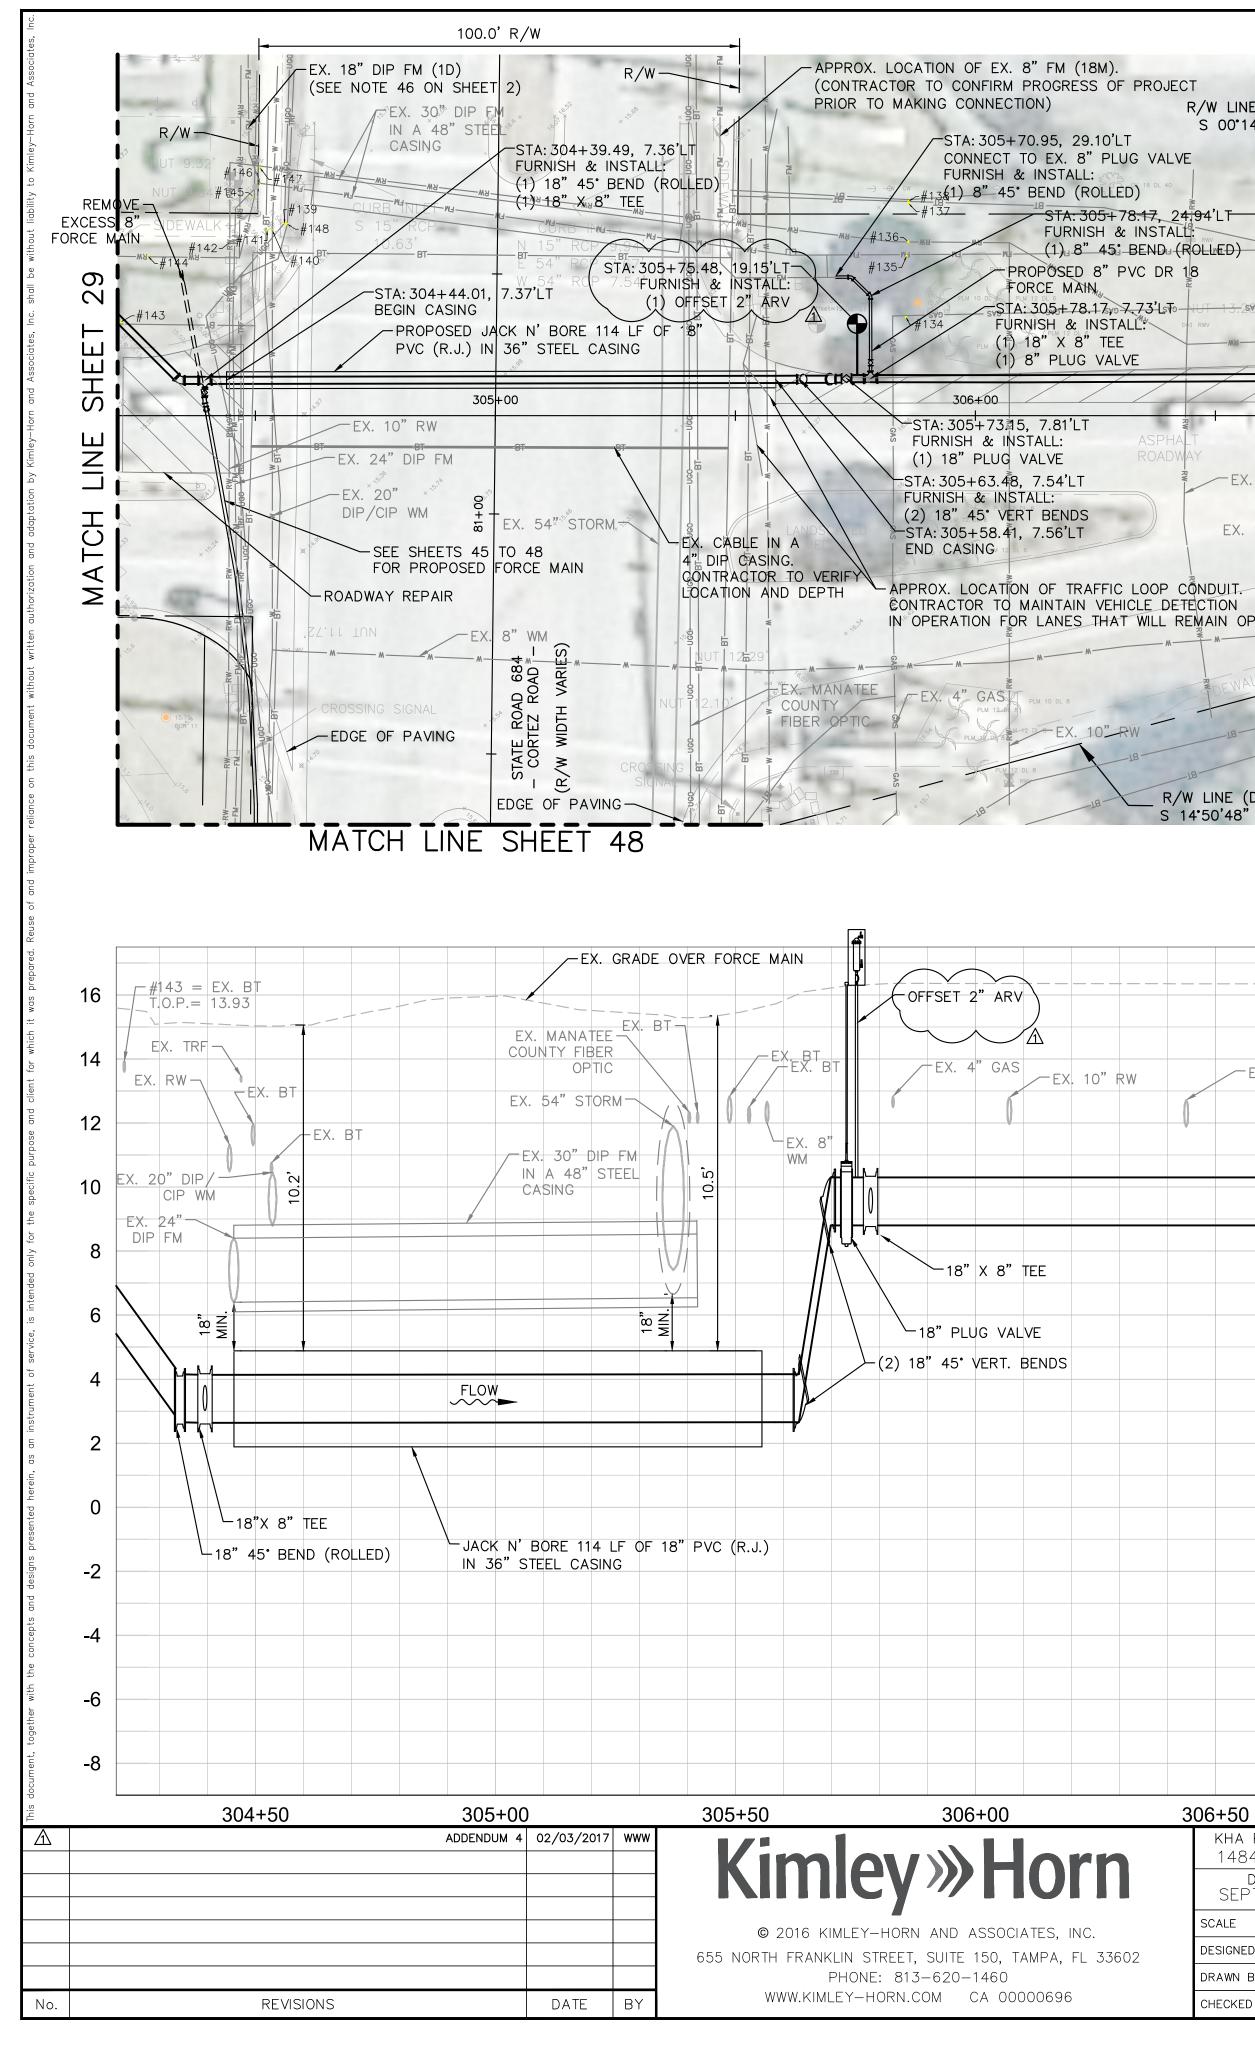

- CONTRACTOR SHALL GROUT FILL

FORCE MAIN AFTER TAKING IT

OUT OF SERVICE.

AND ABANDON ENTIRE EXISTING

-EX. 30" DIP F

R/W LINE (D) (P) \_\_\_\_

S 00°14'53" W

STA: 308+37.25, 38.85'LT-

PROPOSED 4" PVC DR 18-

STA: 308+37.24, 8.414LT

FURNISH & INSTALL:

FORCE MAIN

(1) 4" 90° BEND

| LINK FENCE                                                                                         |                                               |                                           | - CONTRACTOR SHALL GROUT<br>AND ABANDON EXISTING<br>FORCE MAIN AFTER TAKING                                                                                                                                                                                                                                                                                                                                                                                                                                                                                                                                                       | - 10.75                                          |
|----------------------------------------------------------------------------------------------------|-----------------------------------------------|-------------------------------------------|-----------------------------------------------------------------------------------------------------------------------------------------------------------------------------------------------------------------------------------------------------------------------------------------------------------------------------------------------------------------------------------------------------------------------------------------------------------------------------------------------------------------------------------------------------------------------------------------------------------------------------------|--------------------------------------------------|
| EX. 30" DIF                                                                                        | P FM                                          | UPW                                       | OUT OF SERVICE.                                                                                                                                                                                                                                                                                                                                                                                                                                                                                                                                                                                                                   | - *                                              |
| 3' HEDGWJ MJ MJ MJ MJ   3' HEDGWJ MJ MJ MJ MJ   10 10 10 540   5V0 5V0 50 55   - 05 - 05 - 05 - 05 | BT CAS - 50 - 50 - 50 - 50 - 50 - 50 - 50 - 5 |                                           | -WJWJWJWJWJWJWJWJWJWJWJWJWJWJWJWJWJWJWJWJWJWJWJWJWJWJWJWJWJWJWJWJWJWJWJWJWJWJWJWJWJWJWJWJWJWJWJWJWJWJWJWJWJWJWJWJWJWJWJWJWJWJWJWJWJWJWJWJWJWJWJWJWJWJWJWJWJWJWJWJWJWJWJWJWJWJWJWJWJWJWJWJWJWJWJWJWJWJWJWJWJWJWJWJWJWJWJWJWJWJWJWJWJWJWJWJWJWJWJWJWJWJWJWJWJWJWJWJWJWJWJWJWJWJWJWJWJWJWJWJWJWJWJWJWJWJWJWJWJWJWJWJWJWJWJWJWJWJWJWJWJWJWJWJWJWJWJWJWJWJWJWJWJWJWJWJWJWJWJWJWJWJWJWJWJWJWJWJWJWJWJWJWJWJWJWJWJWJWJWJWJWJWJWJWJWJWJWJWJWJWJWJWJWJWJWJWJWJWJWJWJWJWJWJWJWJWJWJWJWJWJWJWJWJWJWJWJWJWJWJWJWJWJWJWJWJWJWJWJWJWJWJWJWJWJWJWJWJWJWJWJWJWJWJWJWJWJWJWJWJWJWJWJWJWJWJWJWJWJWJWJWJWJWJWJWJWJWJWJWJWJJWJWJWJWJWJWJWJWJWJWJWJWJW | <u>کمی محمد محمد محمد محمد محمد محمد محمد مح</u> |
|                                                                                                    |                                               | ж <sup>3<sup>5</sup></sup> ма ма ма ма ма | -WA                                                                                                                                                                                                                                                                                                                                                                                                                                                                                                                                                                                                                               | <u>з</u>                                         |
| G 3007) SURVEY<br>BASELINE<br>EX. 6" WM                                                            | 312+00 EX. 2" R                               | 1.6 <sup>6</sup>                          | ASPHAL1<br>3+00 ROADWAY                                                                                                                                                                                                                                                                                                                                                                                                                                                                                                                                                                                                           | × 14th                                           |
| HALT DRIVEWAY REPAIR<br>FER TO DETAIL UG-12<br>RIMSHEET 51)                                        | 4" CAP                                        | ISTALL: EX. MANATEE CO<br>TEE<br>REDUCER  |                                                                                                                                                                                                                                                                                                                                                                                                                                                                                                                                                                                                                                   | X WE T                                           |
|                                                                                                    |                                               |                                           |                                                                                                                                                                                                                                                                                                                                                                                                                                                                                                                                                                                                                                   | GRATE 14<br>N INV 1                              |
|                                                                                                    |                                               |                                           |                                                                                                                                                                                                                                                                                                                                                                                                                                                                                                                                                                                                                                   | UCC ROUGO                                        |
| W LINE (D)<br>00°14'53" W<br>(2) 4" 45° VERT. BE                                                   | B'RT                                          | BT BT BT                                  | BT BT BT<br>18 UI 40<br>M M M M M M M M M M M M M M M M M M M                                                                                                                                                                                                                                                                                                                                                                                                                                                                                                                                                                     | TE SPILLWA                                       |
|                                                                                                    |                                               |                                           |                                                                                                                                                                                                                                                                                                                                                                                                                                                                                                                                                                                                                                   |                                                  |