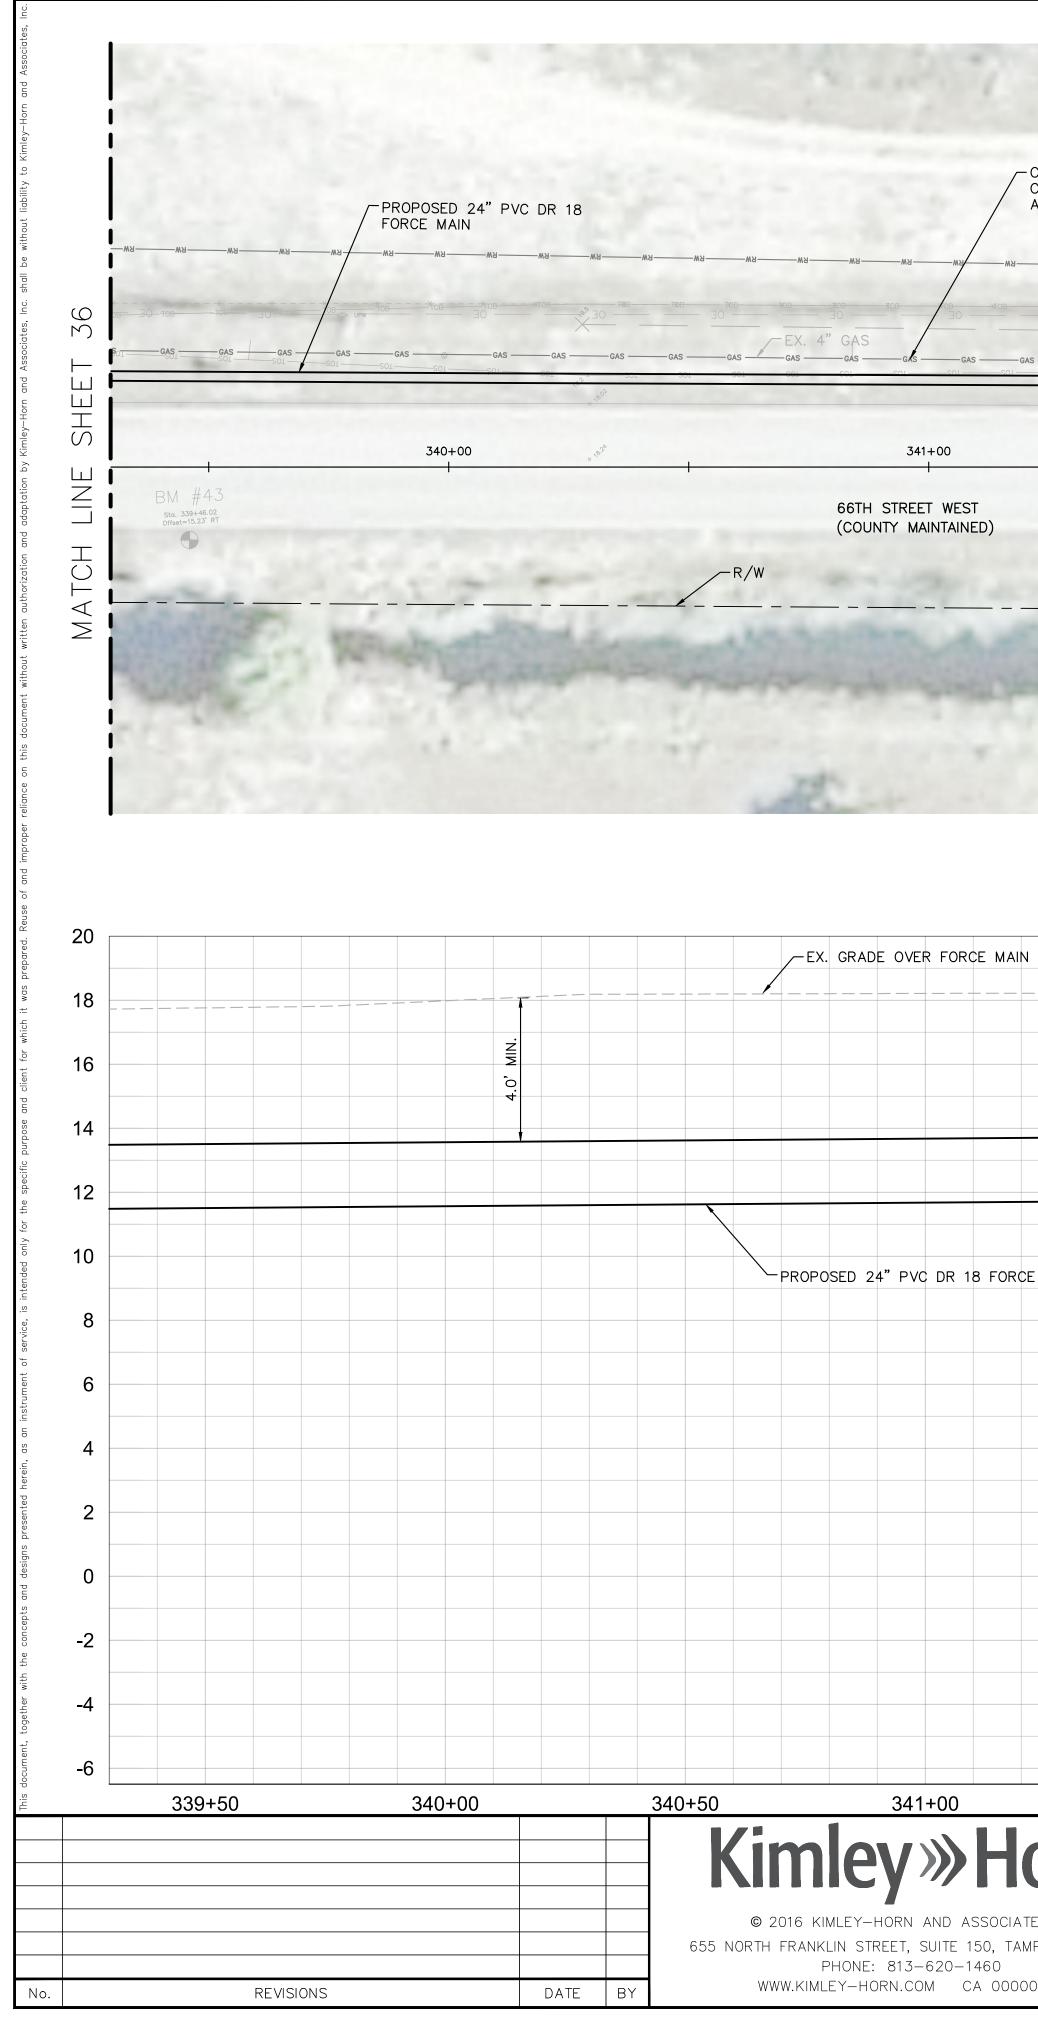

|                |                     |                                 |        |         |                        |  |
|                                     |                |                     |                                 |        |         |                        |  |
| 336                                 | 6+50           | 337+00              | 337+50                          | 338+00 |         | 338+50                 |  |
| OTN<br>TES, INC.<br>MPA, FL 33602   |                | <u>3</u><br>6       | FORCE MAIN 1M<br>REHABILITATION |        | W. WADE | WOOD, P.E<br>SE NUMBER |  |
| 0696                                | CHECKED BY W   | WWW MANATEE COUNTY  |                                 | F      | L DATE: |                        |  |



| CONTRACTOR TO LC<br>CONSTRUCTION IN T<br>ALL EXISTING UTILIT     | HIS AREA. PROTEC                                                                                 | S LINE PRIOR TO<br>T AND SUPPORT | – EX. 24" RW                                         | STA: 342+73.81, 17.16'L<br>FURNISH & INSTALL:<br>(1) 24" PLUG VALVE<br>STA: 342+78.01, 16.6<br>FURNISH & INSTALL:<br>(1) 24" 90' BEND | 4'LT