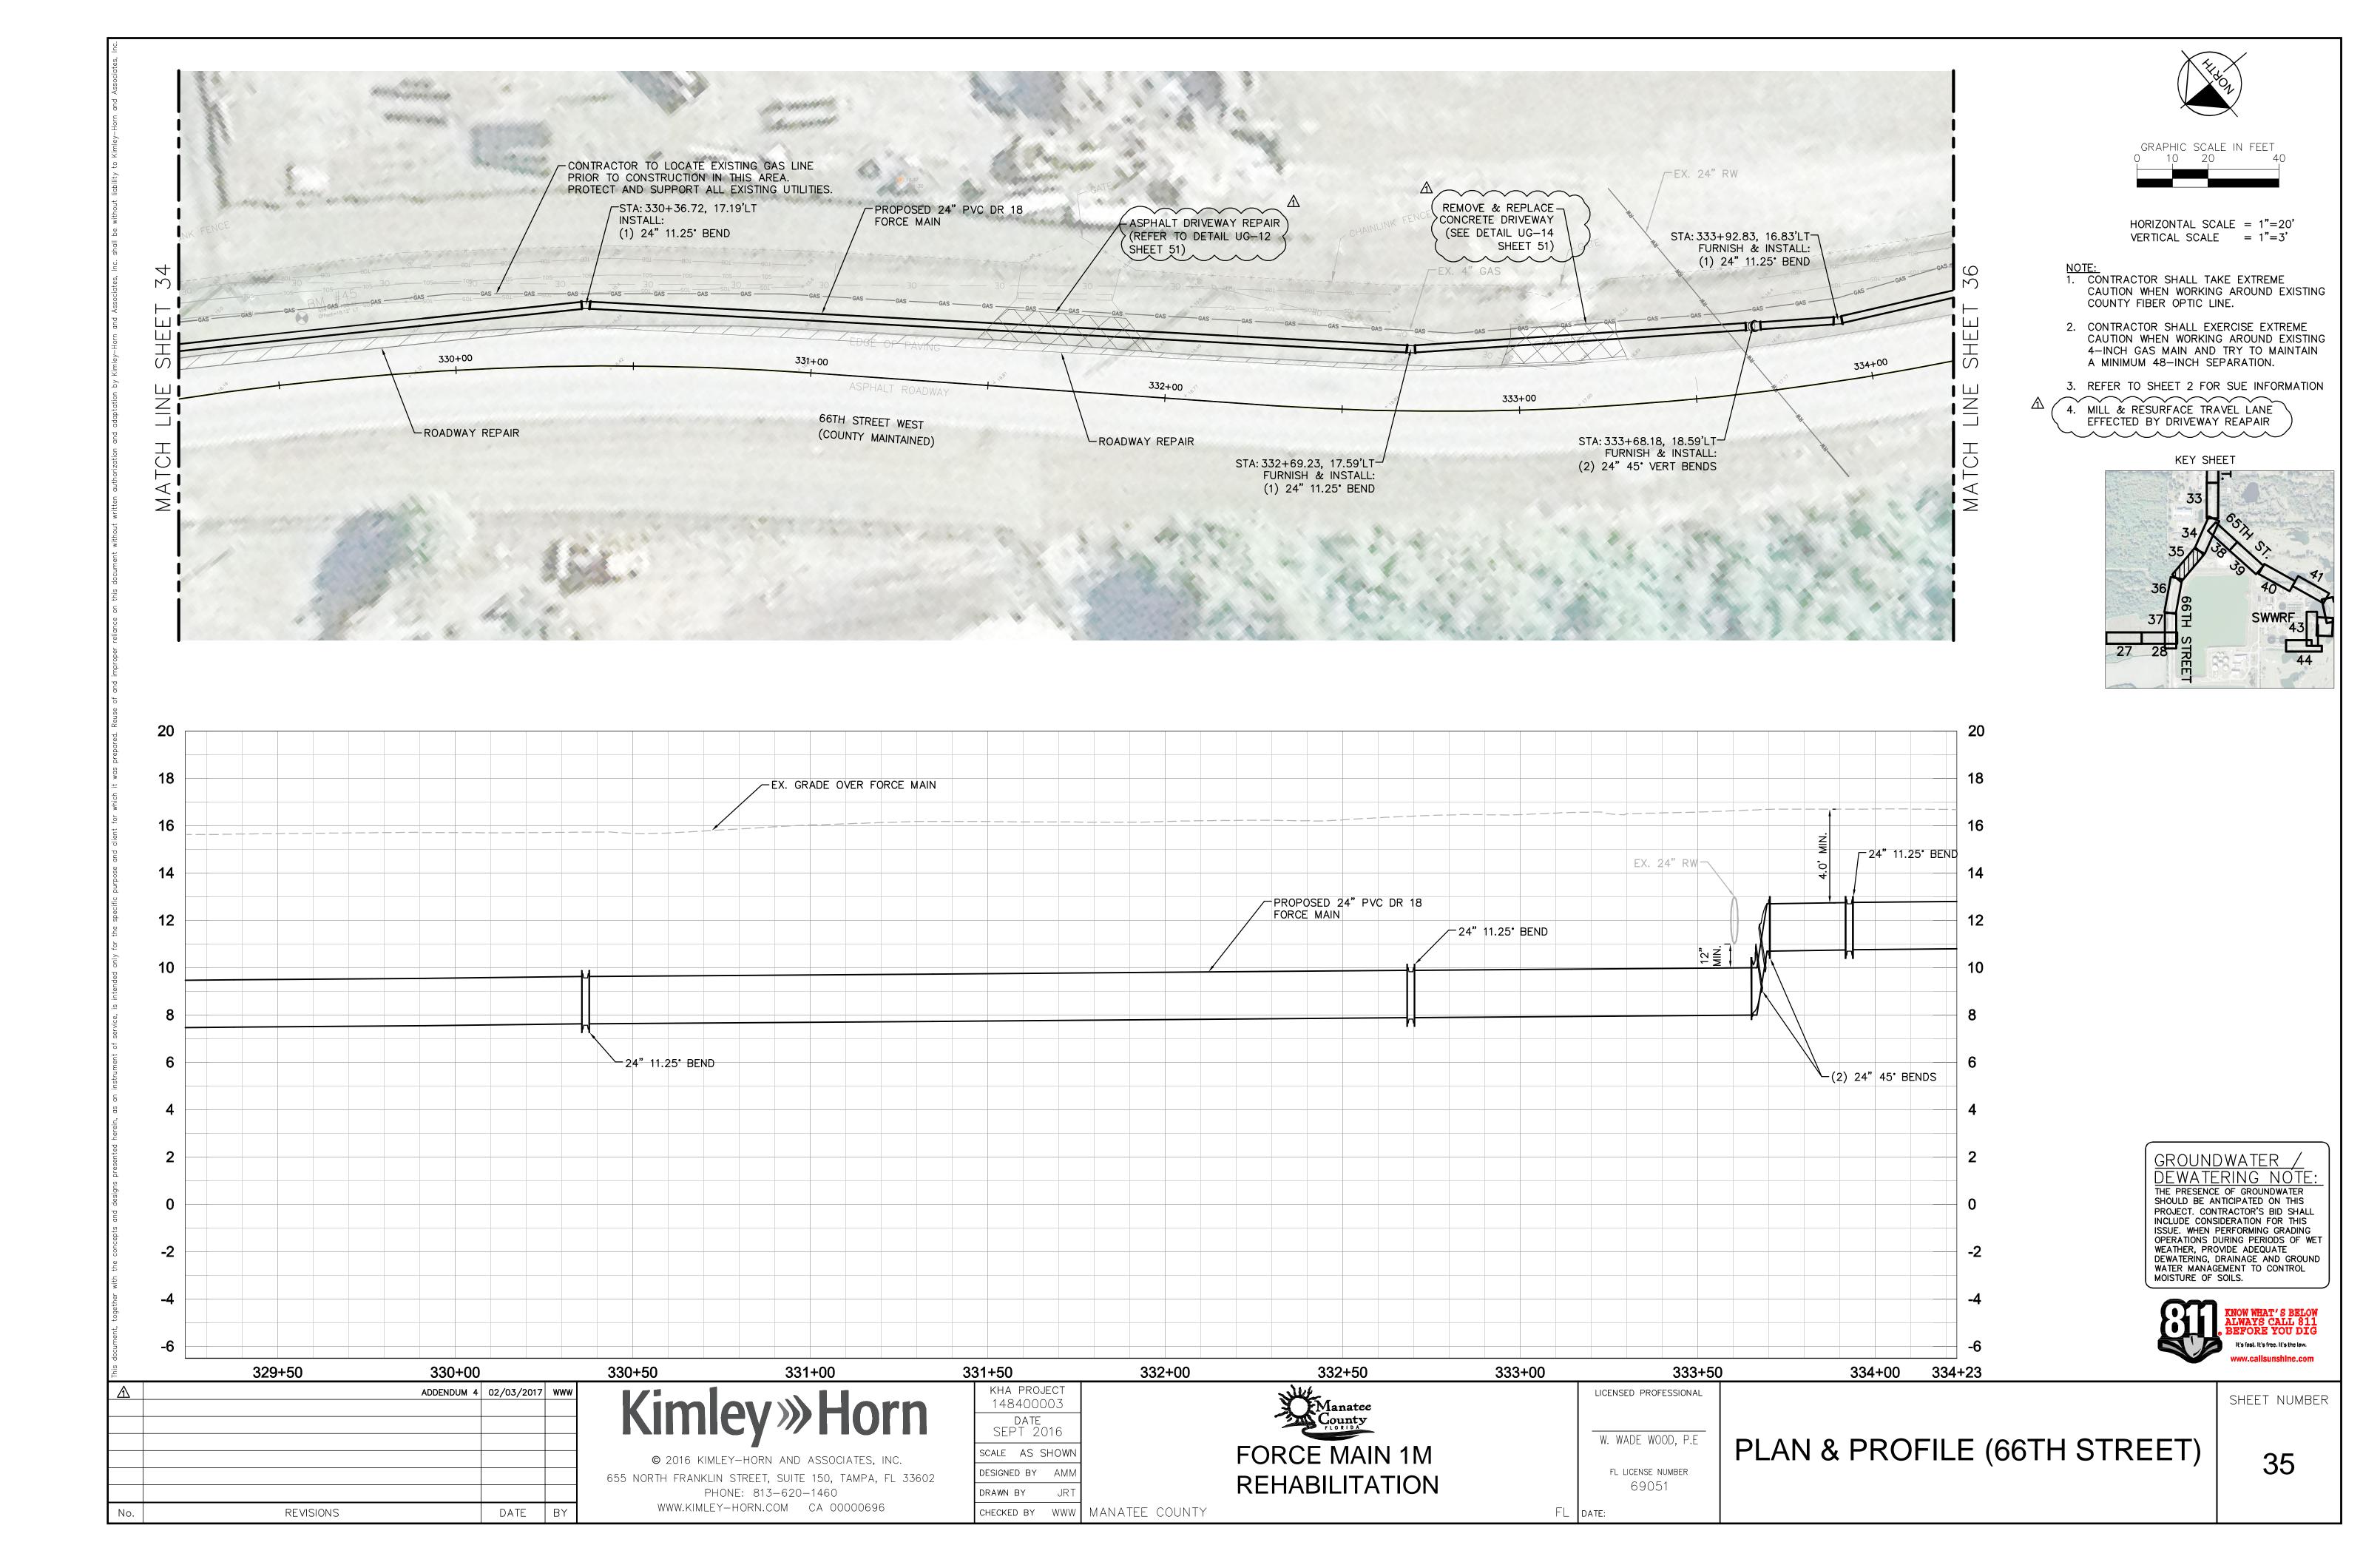

KEY SHEET

NOTE: 1. CONTRACTOR SHALL TAKE

- EXTREME CAUTION WHEN WORKING AROUND EXISTING COUNTY FIBER OPTIC LINE. 2. REFER TO SHEET 2 FOR SUE INFORMATION
- HORIZONTAL SCALE = 1"=20'VERTICAL SCALE = 1"=3'