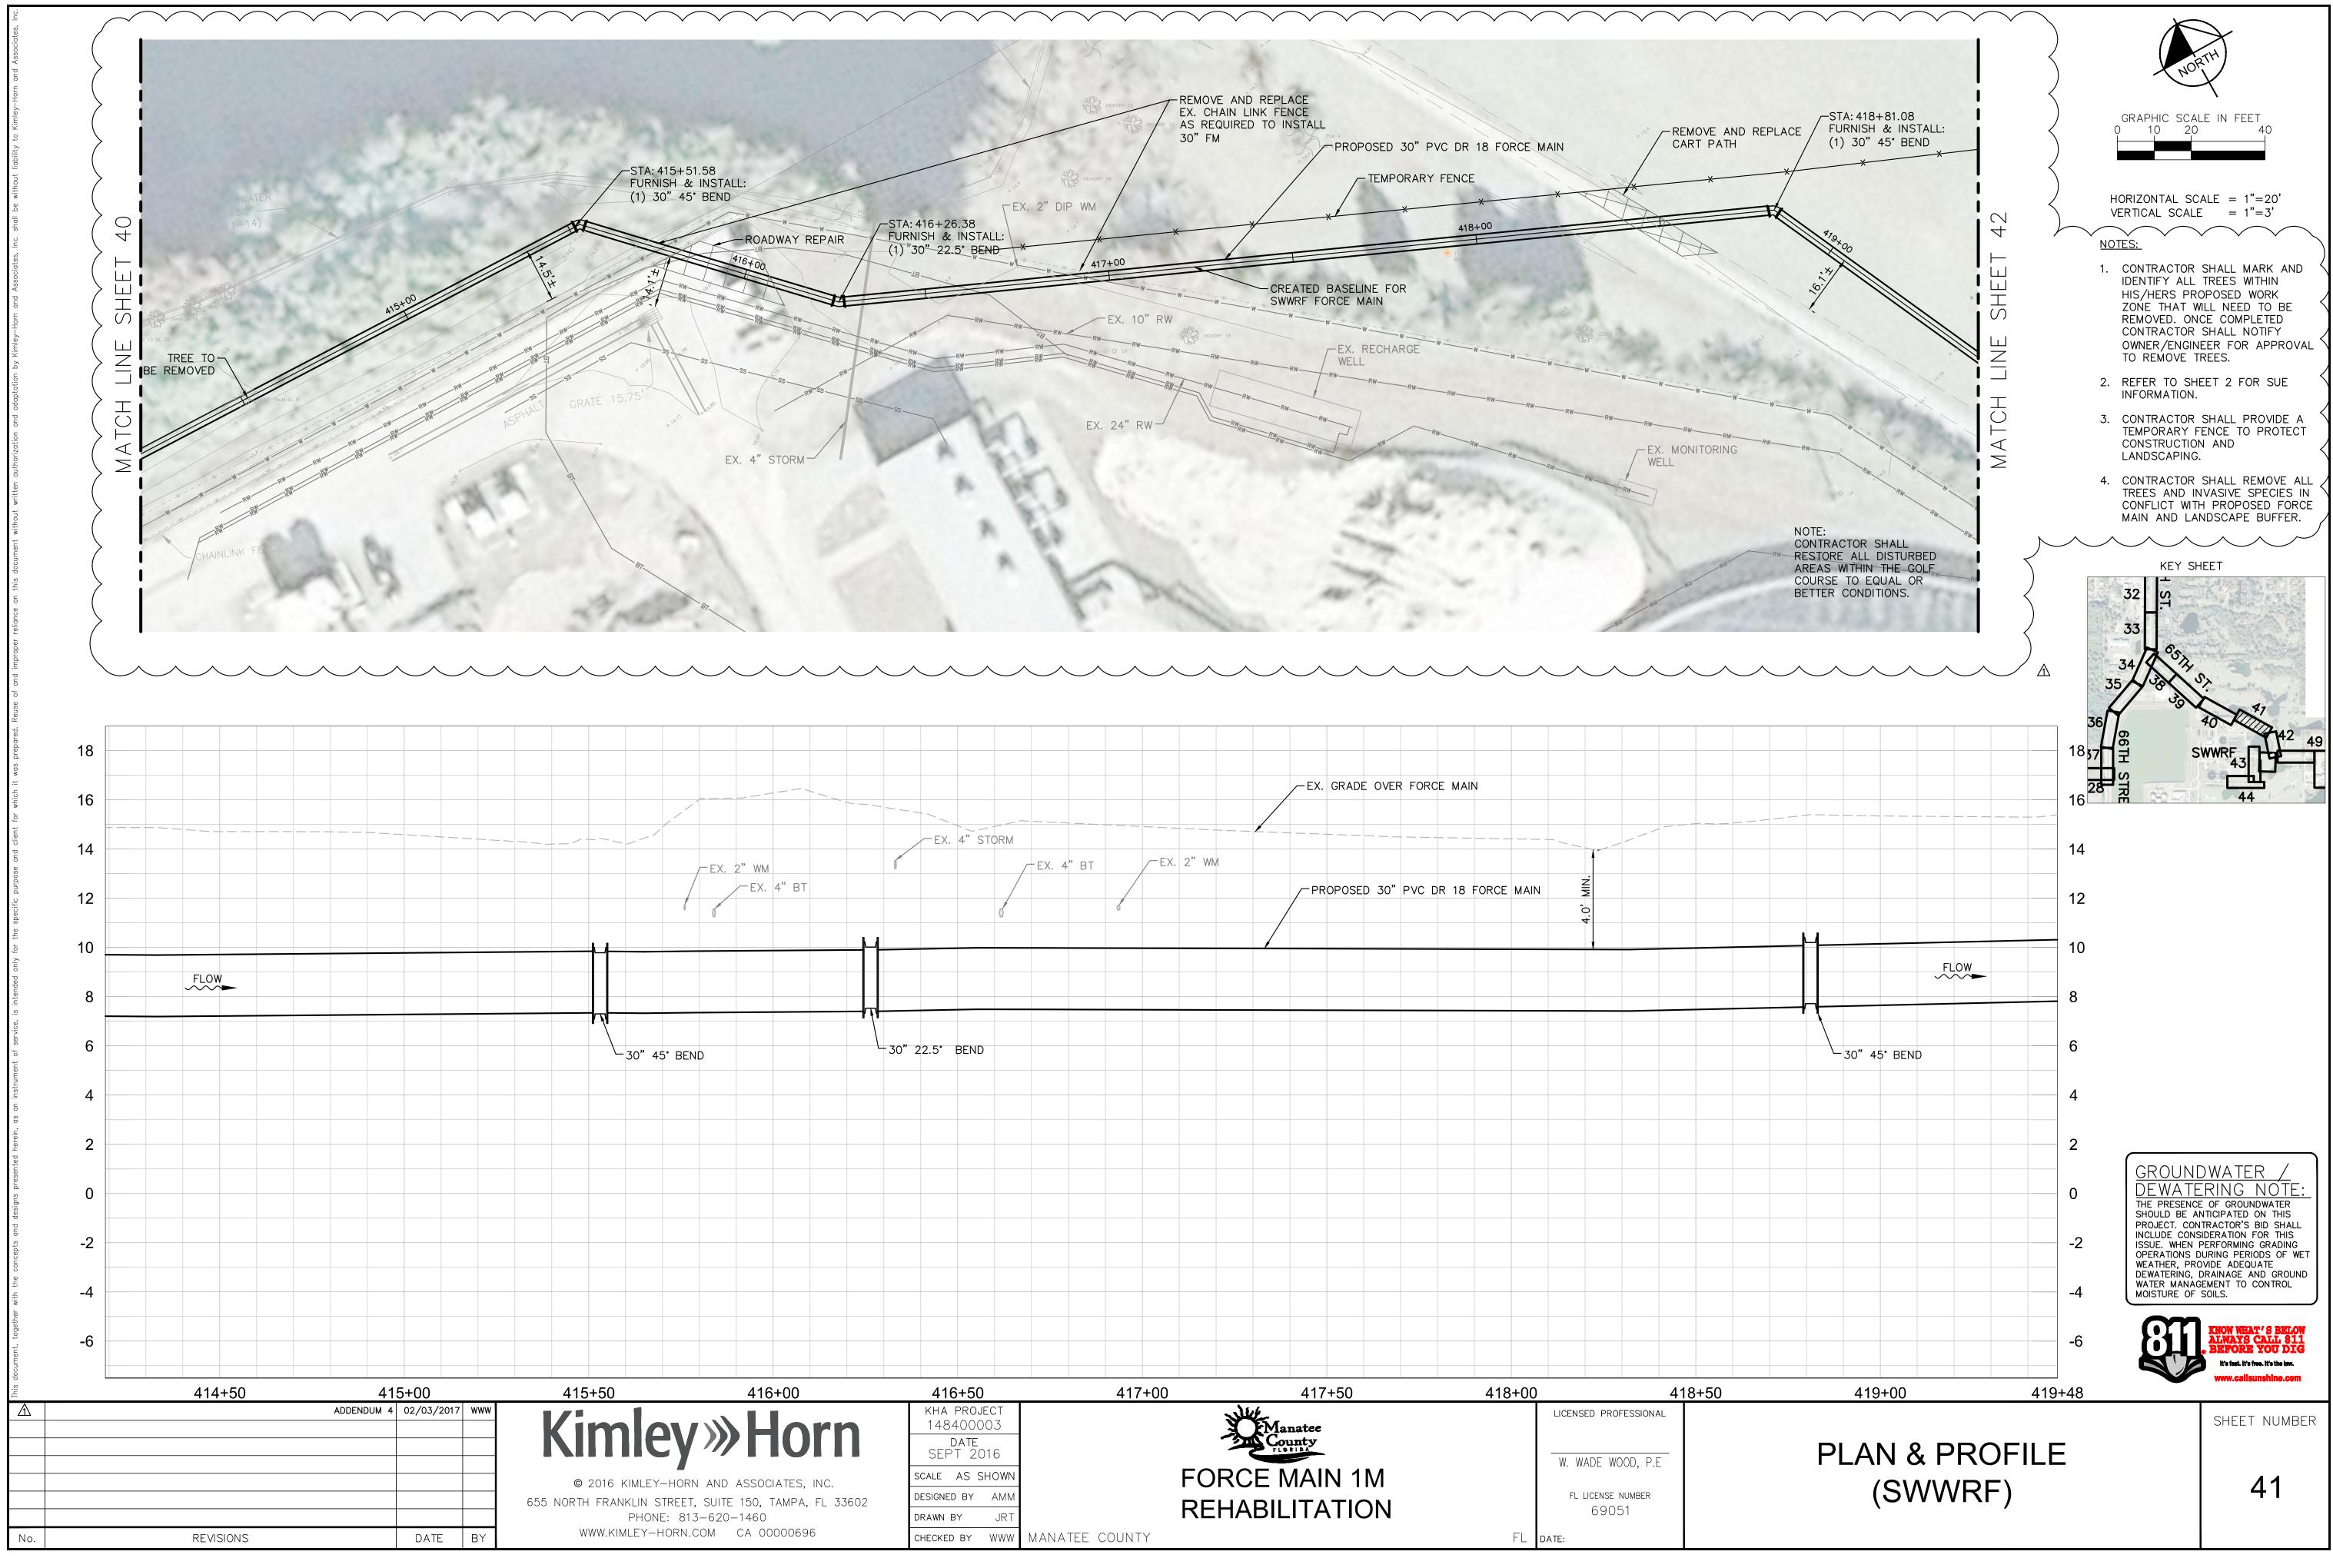

|        | LICENSED | ) PROFES          | SSIONAL | Τ |  |
| orn           | date<br>SEPT 2016        |                 | The Court |       |  |   | -      | W WAF    | DE WOO            | D P F   |   |  |
| TES, INC.     | SCALE AS SHOWN           | FORCE MAIN 1M   |           |       |  |   |        |          |                   |         |   |  |
| MPA, FL 33602 | DESIGNED BY AMM          |                 |           |       |  |   |        |          | FL LICENSE NUMBER |         |   |  |
|               | DRAWN BY JRT             | REHABILITATION  |           |       |  |   |        | t        | 69051             |         |   |  |
| 0696          | CHECKED BY WWW           | MANATEE COUNTY  |           |       |  | F | EL DAT | ſE:      |                   |         |   |  |





| ИРА,<br>00696 | FL 336 | 502               | D     | ESIGNED<br>RAWN B<br>HECKED | IΥ                    | AMM<br>JRT<br>WWW | MANA | ATEE ( | COUNT | -Y           | REH   | ABIL   | ITA   | TION       |        |       | FL         |     | 6905    |          |      |
|---------------|--------|-------------------|-------|-----------------------------|-----------------------|-------------------|------|--------|-------|--------------|-------|--------|-------|------------|--------|-------|------------|-----|---------|----------|------|
| TES,          | INC.   |                   |       | CALE                        | ATE<br>T 201<br>AS SH | OWN               |      |        |       |              | FOR   |        |       | N 1M       |        |       |            |     | ADE WC  | OD, P.