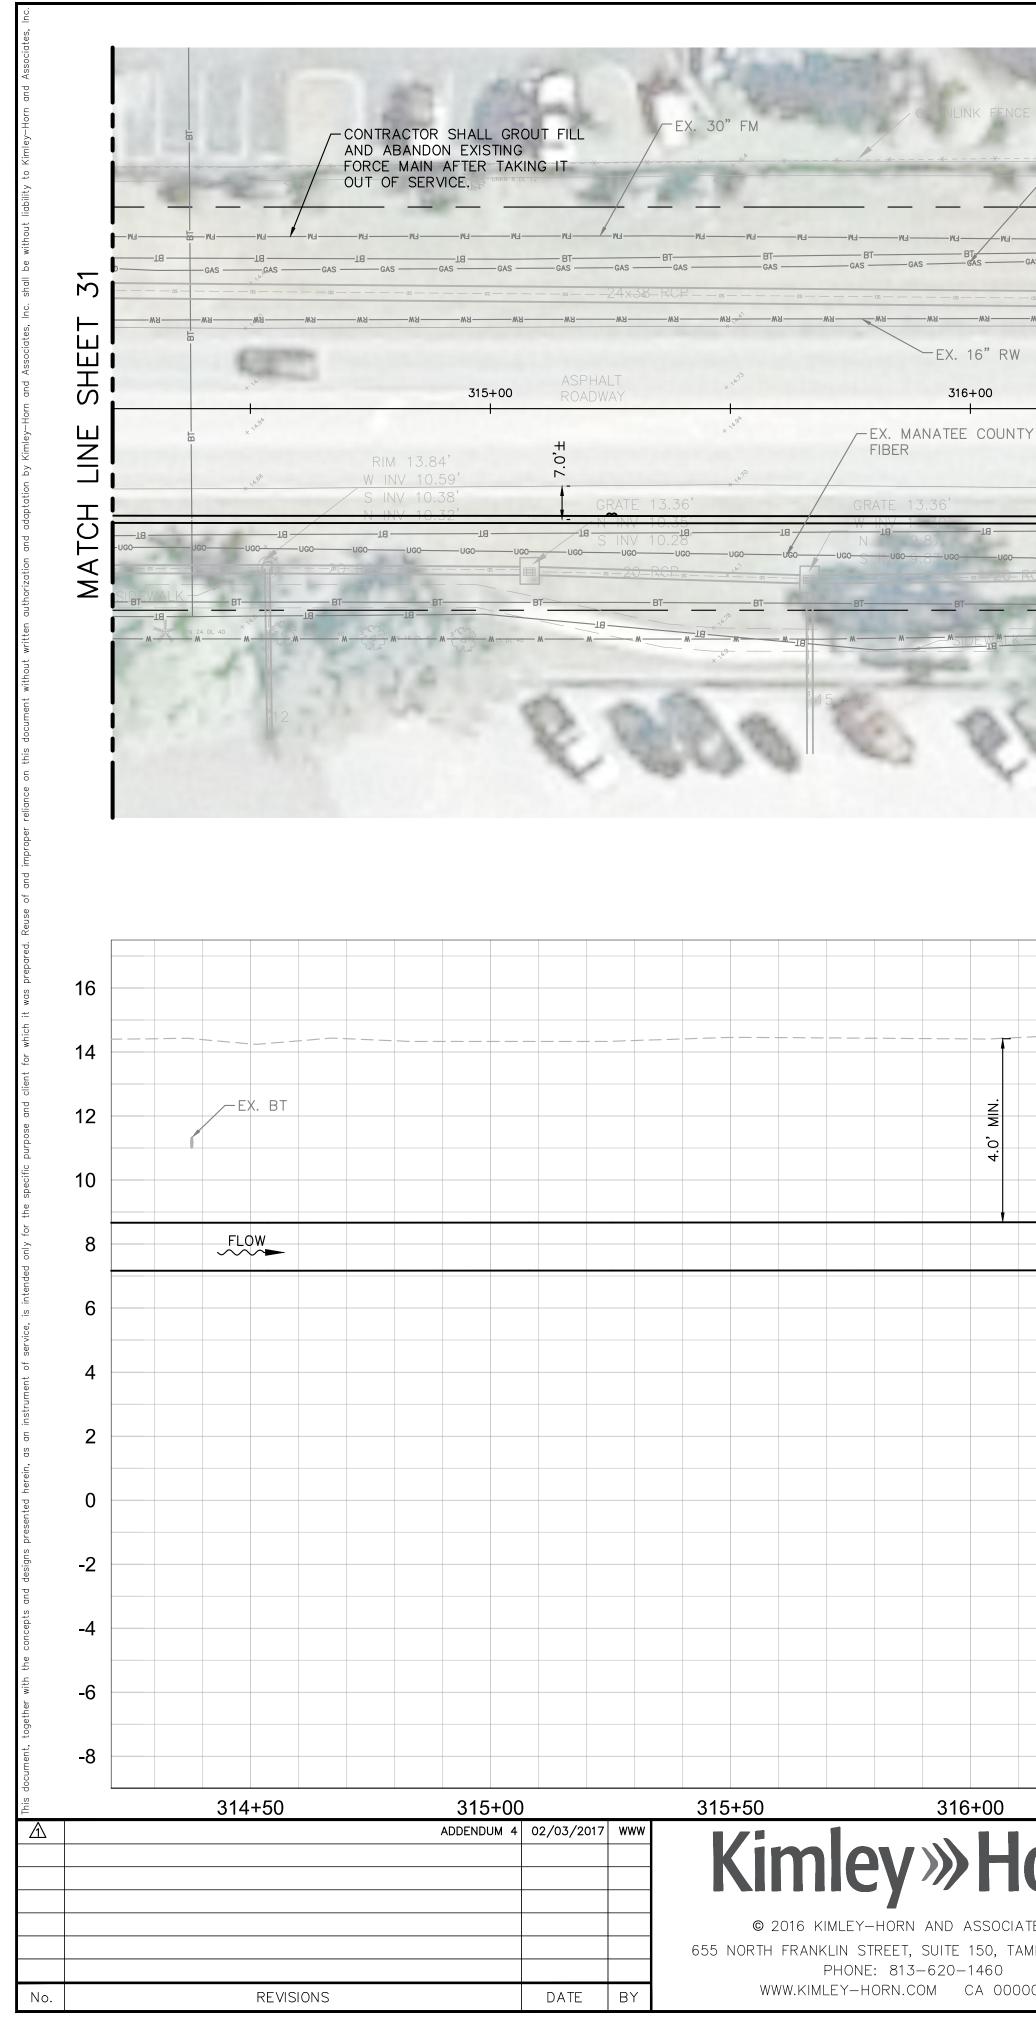

- CONTRACTOR SHALL GROUT FILL

FORCE MAIN AFTER TAKING IT

OUT OF SERVICE.

AND ABANDON ENTIRE EXISTING

-EX. 30" DIP F

R/W LINE (D) (P) \_\_\_\_

S 00°14'53" W

STA: 308+37.25, 38.85'LT-

## PLAN & PROFILE (66TH STREET)

SHEET NUMBER

31

| E<br>EX. 4"GAS                                                                                                                                                                                                                                                                                                                                               | R/W LINE (D)<br>S 00°14'53" W |                                                                                                                                                                                                                                                                                                                                                                       |                                             | **-                                                                                                                                                                                                                                                                                                                                                                                                                                                                                                                                                                                                                                      | **                                                                                                          |
|--------------------------------------------------------------------------------------------------------------------------------------------------------------------------------------------------------------------------------------------------------------------------------------------------------------------------------------------------------------|-------------------------------|-----------------------------------------------------------------------------------------------------------------------------------------------------------------------------------------------------------------------------------------------------------------------------------------------------------------------------------------------------------------------|---------------------------------------------|------------------------------------------------------------------------------------------------------------------------------------------------------------------------------------------------------------------------------------------------------------------------------------------------------------------------------------------------------------------------------------------------------------------------------------------------------------------------------------------------------------------------------------------------------------------------------------------------------------------------------------------|-------------------------------------------------------------------------------------------------------------|
|                                                                                                                                                                                                                                                                                                                                                              |                               | Ber - all                                                                                                                                                                                                                                                                                                                                                             | P. L mile                                   | UNKN 10 PL S                                                                                                                                                                                                                                                                                                                                                                                                                                                                                                                                                                                                                             | х <sup>2</sup><br>Шки 10 D                                                                                  |
| WWW                                                                                                                                                                                                                                                                                                                                                          |                               | -FM                                                                                                                                                                                                                                                                                                                                                                   |                                             | WJGASGASGASGASGASGASGAS                                                                                                                                                                                                                                                                                                                                                                                                                                                                                                                                                                                                                  |                                                                                                             |
| ос — со —                                                                                                                                                                                                                                                                                                                      | ososososos                    | ериериериериериериериериериериериериериериериериериериериериериериериериериериериериериериериериериериериериериериериериериериериериериериериериериериериериериериериериериериериериериериериериериериериериериериериериериериериериериериериериериериериериериериериериериериериериериериериериериериериериериериериериериериериериериериериериериериериериериериери | аз   | asasasasasasasasasasasasasasasasasasasasasasasasasasasasasasasasasasasasasasasasasasasasasasasasasasasasasasasasasasasasasasasasasasasasasasasasasasasasasasasasasasasasasasasasasasasasasasasasasasasasasasasasasasasasasasasasasasasasasasasasasasasasasasasasasasasasasasasasasasasasasasasasasasasasasasasasasasasasasasasasasasasasasasasasasasasasasasasasasasasasasasasasasasasasasasasasasasasasasasasasasasasasasasasasasasasasasasasasasasasasasasasasasasasasasasasasasasasasasasasasasasasasasasasasasasasasasasasasasasasasasasasasasasasasasasasasasasasasasasasasasasasasasasasasasasasasasasasasasasasasasasasasasasasas | 4x38 as RCPasx <sup>b<sup>2</sup></sup> as                                                                  |
| - SURVEY                                                                                                                                                                                                                                                                                                                                                     | w.                            | GRATE 13.66'<br>S INV 10.88'<br>317+00 N INV 10.84'                                                                                                                                                                                                                                                                                                                   | × 1 <sup>n,10</sup>                         | 318+00                                                                                                                                                                                                                                                                                                                                                                                                                                                                                                                                                                                                                                   |                                                                                                             |
| PROPOSED 18" P<br>FORCE MAIN                                                                                                                                                                                                                                                                                                                                 |                               | EET WEST AASPHAI                                                                                                                                                                                                                                                                                                                                                      | T DRIVEWAY REPAIR<br>TO DETAIL UG-12<br>51) | BURIED TELEPH<br>CONSTRUCTION<br>AND SUPPORT                                                                                                                                                                                                                                                                                                                                                                                                                                                                                                                                                                                             | O LOCATE EXISTING<br>ONE LINE PRIOR TO<br>IN THIS AREA. PROTECT<br>ALL EXISTING UTILITIES<br>EDGE OF PAVING |
| UGOUGOUGOUGOUGOUGOUGOUGOUGOUGOUGOUGOUGOUGOUGOUGOUGOUGOUGOUGOUGOUGOUGOUGOUGOUGOUGOUGOUGOUGOUGOUGOUGOUGOUGOUGOUGOUGOUGOUGOUGOUGOUGOUGOUGOUGOUGOUGOUGOUGOUGOUGOUGOUGOUGOUGOUGOUGOUGOUGOUGOUGOUGOUGOUGOUGOUGOUGOUGOUGOUGOUGOUGOUGOUGOUGOUGOUGOUGOUGOUGOUGOUGOUGOUGOUGOUGOUGOUGOUGOUGOUGOUGOUGOUGOUGOUGOUGOUGOUGOUGOUGOUGOUGOUGOUGOUGOUGOUGOUGOUGOUGOUGOUGOUGOUGO | NUT 12 32'                    | 10 PVC<br>10 PVC<br>5TA: 316+59.18, 23.20'RT                                                                                                                                                                                                                                                                                                                          |                                             | BT BT M<br>- M M M M<br>- OSON OSON OSON OSON OSON OSON OSON OSO                                                                                                                                                                                                                                                                                                                                                                                                                                                                                                                                                                         | EX. 8" WM<br>=                                                                                              |
| 9 3                                                                                                                                                                                                                                                                                                                                                          | /  F<br>(                     | TURNISH & INSTALL:<br>1) 18" PLUG VALVE                                                                                                                                                                                                                                                                                                                               | R/W<br>S 00*                                | LINE (D)<br>14'53" W                                                                                                                                                                                                                                                                                                                                                                                                                                                                                                                                                                                                                     |                                                                                                             |