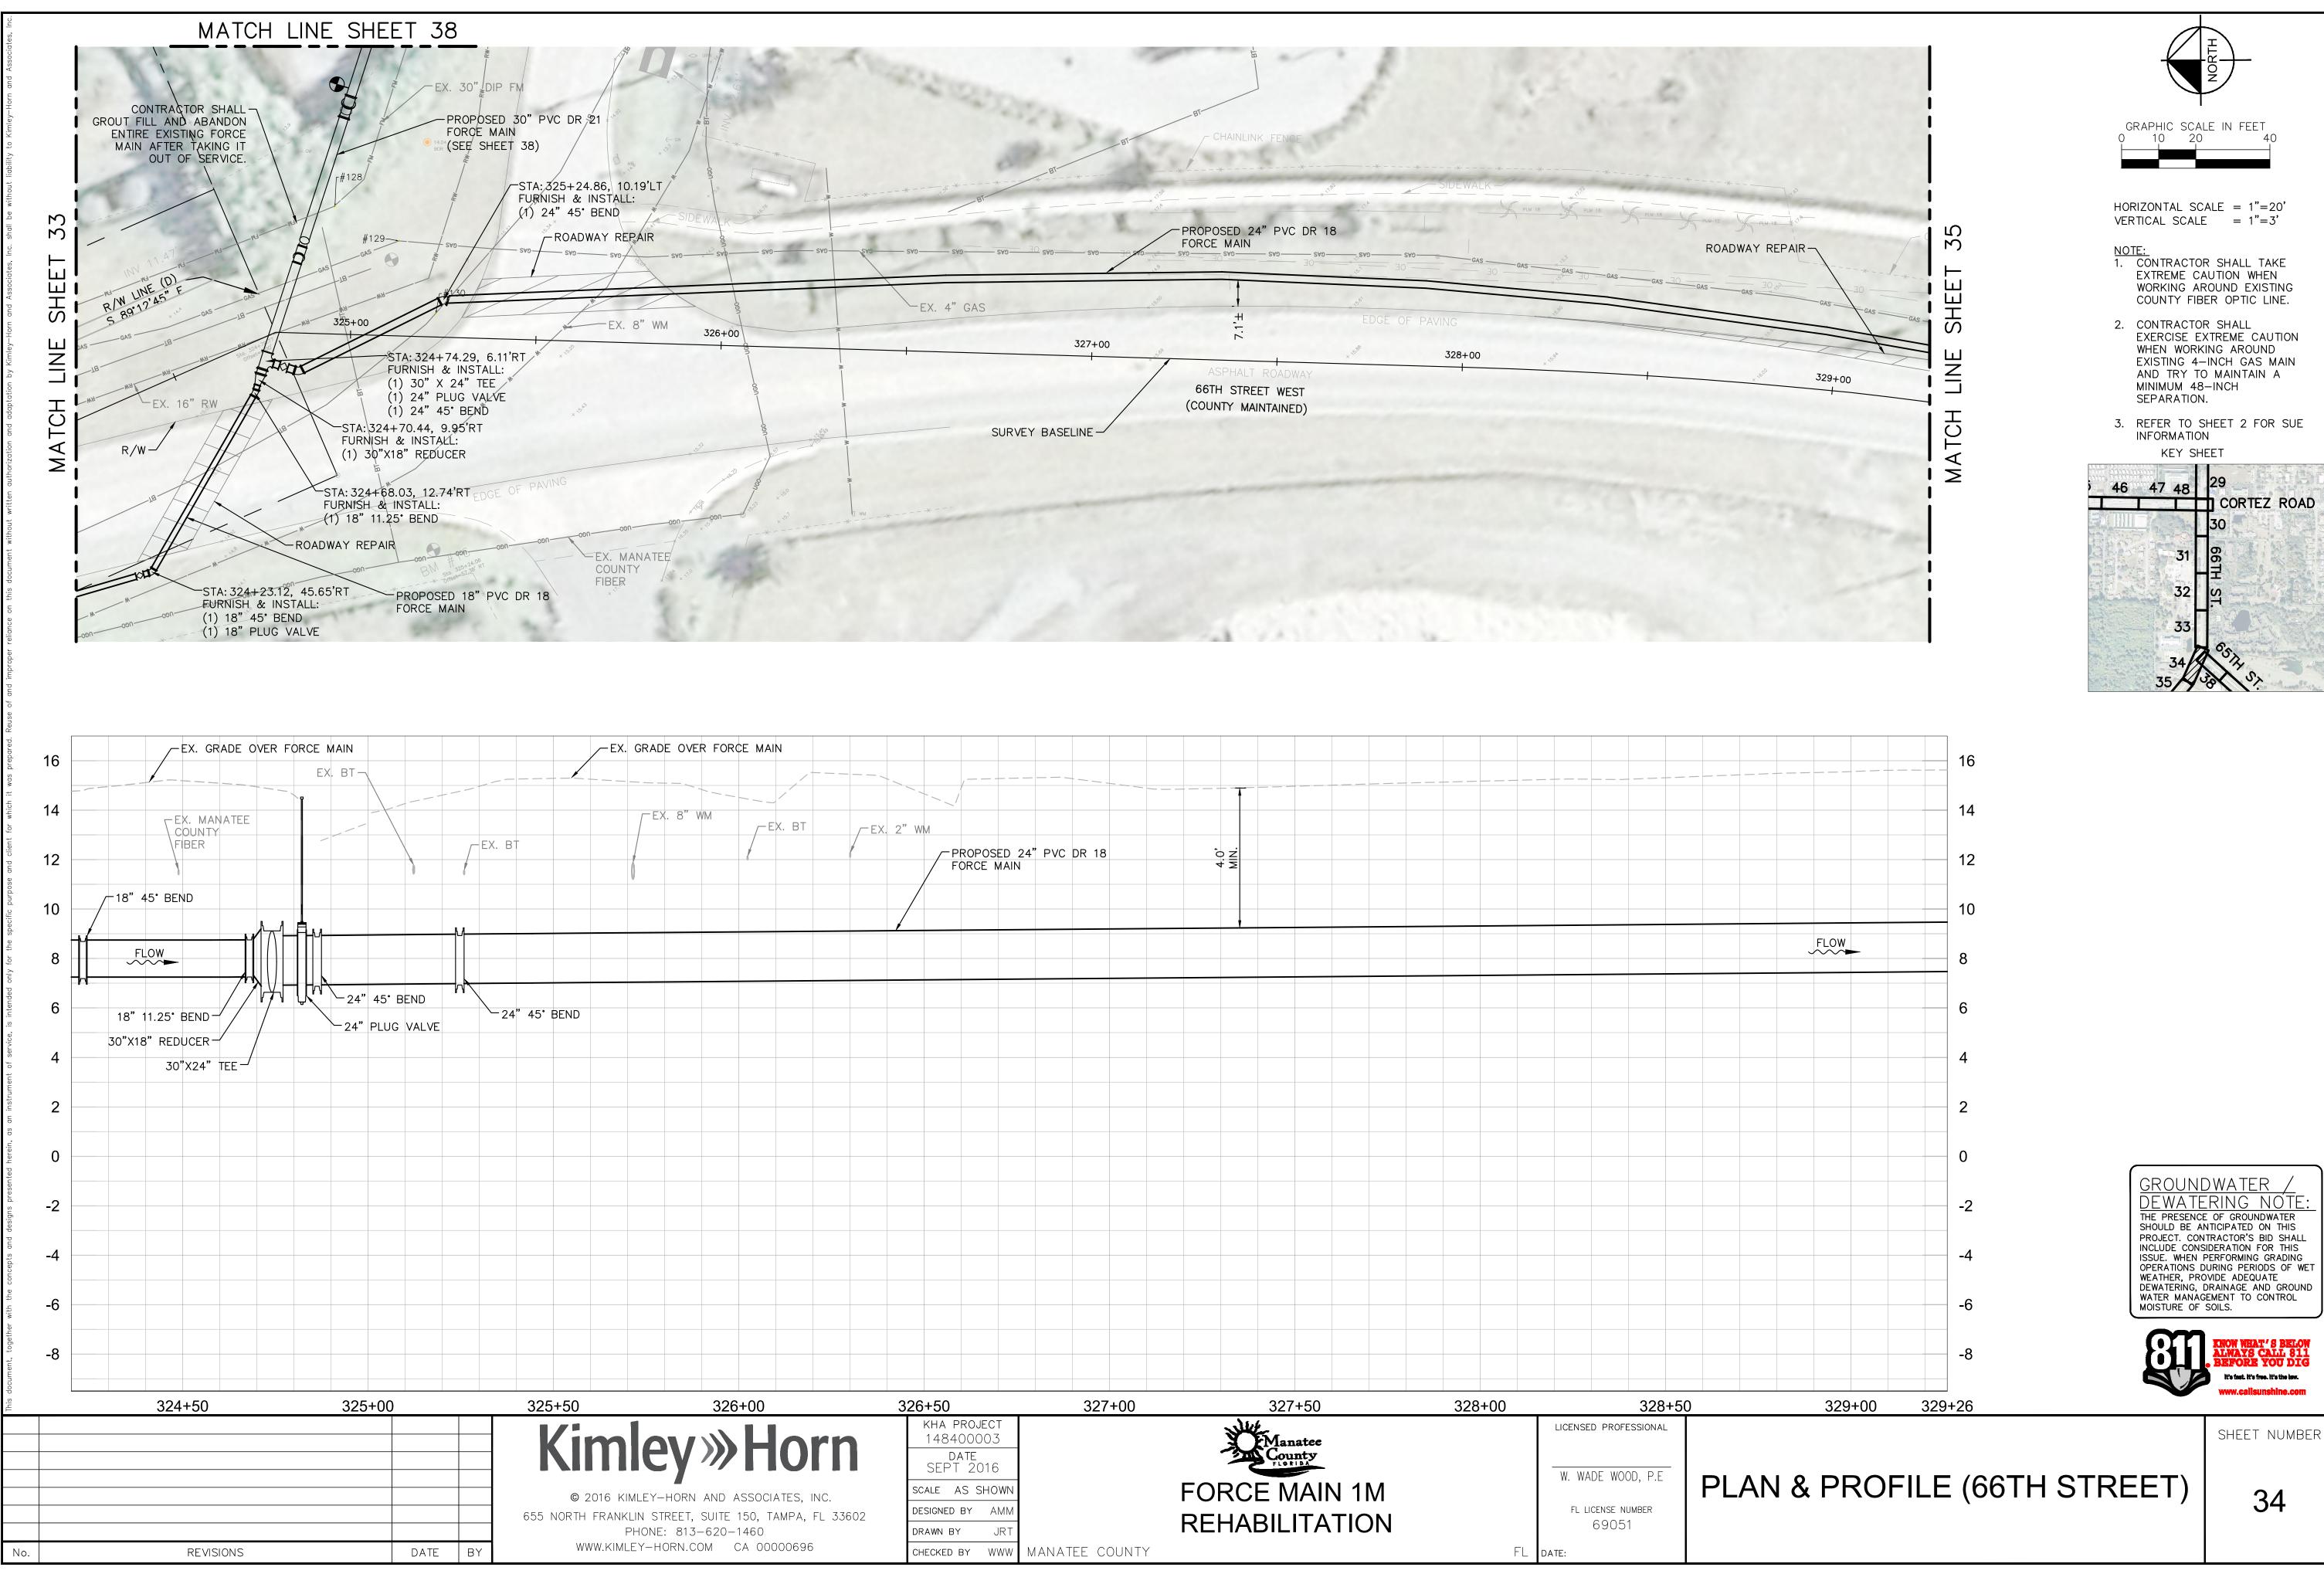

| M                    |                                   |                | (COUNTY MAINTAINED) |        |                       |   |
|----------------------|-----------------------------------|----------------|---------------------|--------|-----------------------|---|
| 1949<br>1949<br>1950 | SURVE                             | Y BASELINE     |                     |        |                       |   |
|                      |                                   |                |                     |        |                       |   |
| ,o                   |                                   |                |                     |        |                       |   |
|                      | **                                |                |                     |        |                       |   |
|                      |                                   |                |                     |        |                       |   |
|                      |                                   |                |                     |        |                       |   |
|                      |                                   |                |                     |        |                       |   |
|                      |                                   |                | Tel VA              |        |                       |   |
|                      |                                   |                |                     |        |                       |   |
|                      |                                   |                |                     |        |                       |   |
|                      |                                   |                |                     |        |                       |   |
|                      |                                   |                |                     |        |                       |   |
|                      |                                   |                |                     |        |                       |   |
| BT /-                | EX. 2" WM                         |                |                     |        |                       |   |
|                      | /-PROPOSED 24                     | PVC DR 18      | 0. Z                |        |                       |   |
|                      | FORCE MAIN                        |                | 4. 2                |        |                       |   |
|                      |                                   |                |                     |        |                       |   |
|                      |                                   |                |                     |        |                       |   |
|                      |                                   |                |                     |        |                       |   |
|                      |                                   |                |                     |        |                       |   |
|                      |                                   |                |                     |        |                       |   |
|                      |                                   |                |                     |        |                       |   |
|                      |                                   |                |                     |        |                       |   |
|                      |                                   |                |                     |        |                       |   |
|                      |                                   |                |                     |        |                       |   |
|                      |                                   |                |                     |        |                       |   |
|                      |                                   |                |                     |        |                       |   |
|                      |                                   |                |                     |        |                       |   |
|                      |                                   |                |                     |        |                       |   |
|                      |                                   |                |                     |        |                       |   |
|                      |                                   |                |                     |        |                       |   |
|                      |                                   |                |                     |        |                       |   |
|                      |                                   |                |                     |        |                       |   |
|                      | 326+50                            | 327+00         | 327+50              | 328+00 | 328+50                | ) |
| orn                  | KHA PROJECT<br>148400003          |                | Manatee             |        | LICENSED PROFESSIONAL |   |
| orn                  | date<br>SEPT 2016                 |                | FLORIDA             |        | W. WADE WOOD, P.E     | r |
| ES, INC.             | SCALE AS SHOWN<br>DESIGNED BY AMM |                | FORCE MAIN 1N       |        | FL LICENSE NUMBER     | ł |
| 1PA, FL 33602        | DESIGNED BY AMM<br>DRAWN BY JRT   |                | REHABILITATIO       | N      | 69051                 |   |
| 0696                 |                                   | MANATEE COUNTY |                     | FL     | DATE:                 |   |
|                      |                                   |                |                     |        |                       |   |

|                                     | EX. GRADE      | OVER FORCE MAIN     |                                 |        |         |                        |  |
|-------------------------------------|----------------|---------------------|---------------------------------|--------|---------|------------------------|--|
| F                                   | PROPOSED 24" P | VC DR 18 FORCE MAIN |                                 |        |         |                        |  |
|                                     |                |                     |                                 |        |         |                        |  |
| -24" 11.25° BEND<br>-24" PLUG VALVI |                |                     | 24" 11.25° BEND                 |        |         |                        |  |
|                                     |                |                     |                                 |        |         |                        |  |
|                                     |                |                     |                                 |        |         |                        |  |
|                                     |                |                     |                                 |        |         |                        |  |
| 336                                 | 6+50           | 337+00              | 337+50                          | 338+00 |         | 338+50                 |  |
| OTN<br>TES, INC.<br>MPA, FL 33602   |                | <u>3</u><br>6       | FORCE MAIN 1M<br>REHABILITATION |        | W. WADE | WOOD, P.E<br>SE NUMBER |  |
| 0696                                | CHECKED BY W   | WWW MANATEE COUNTY  |                                 | F      | L DATE: |                        |  |