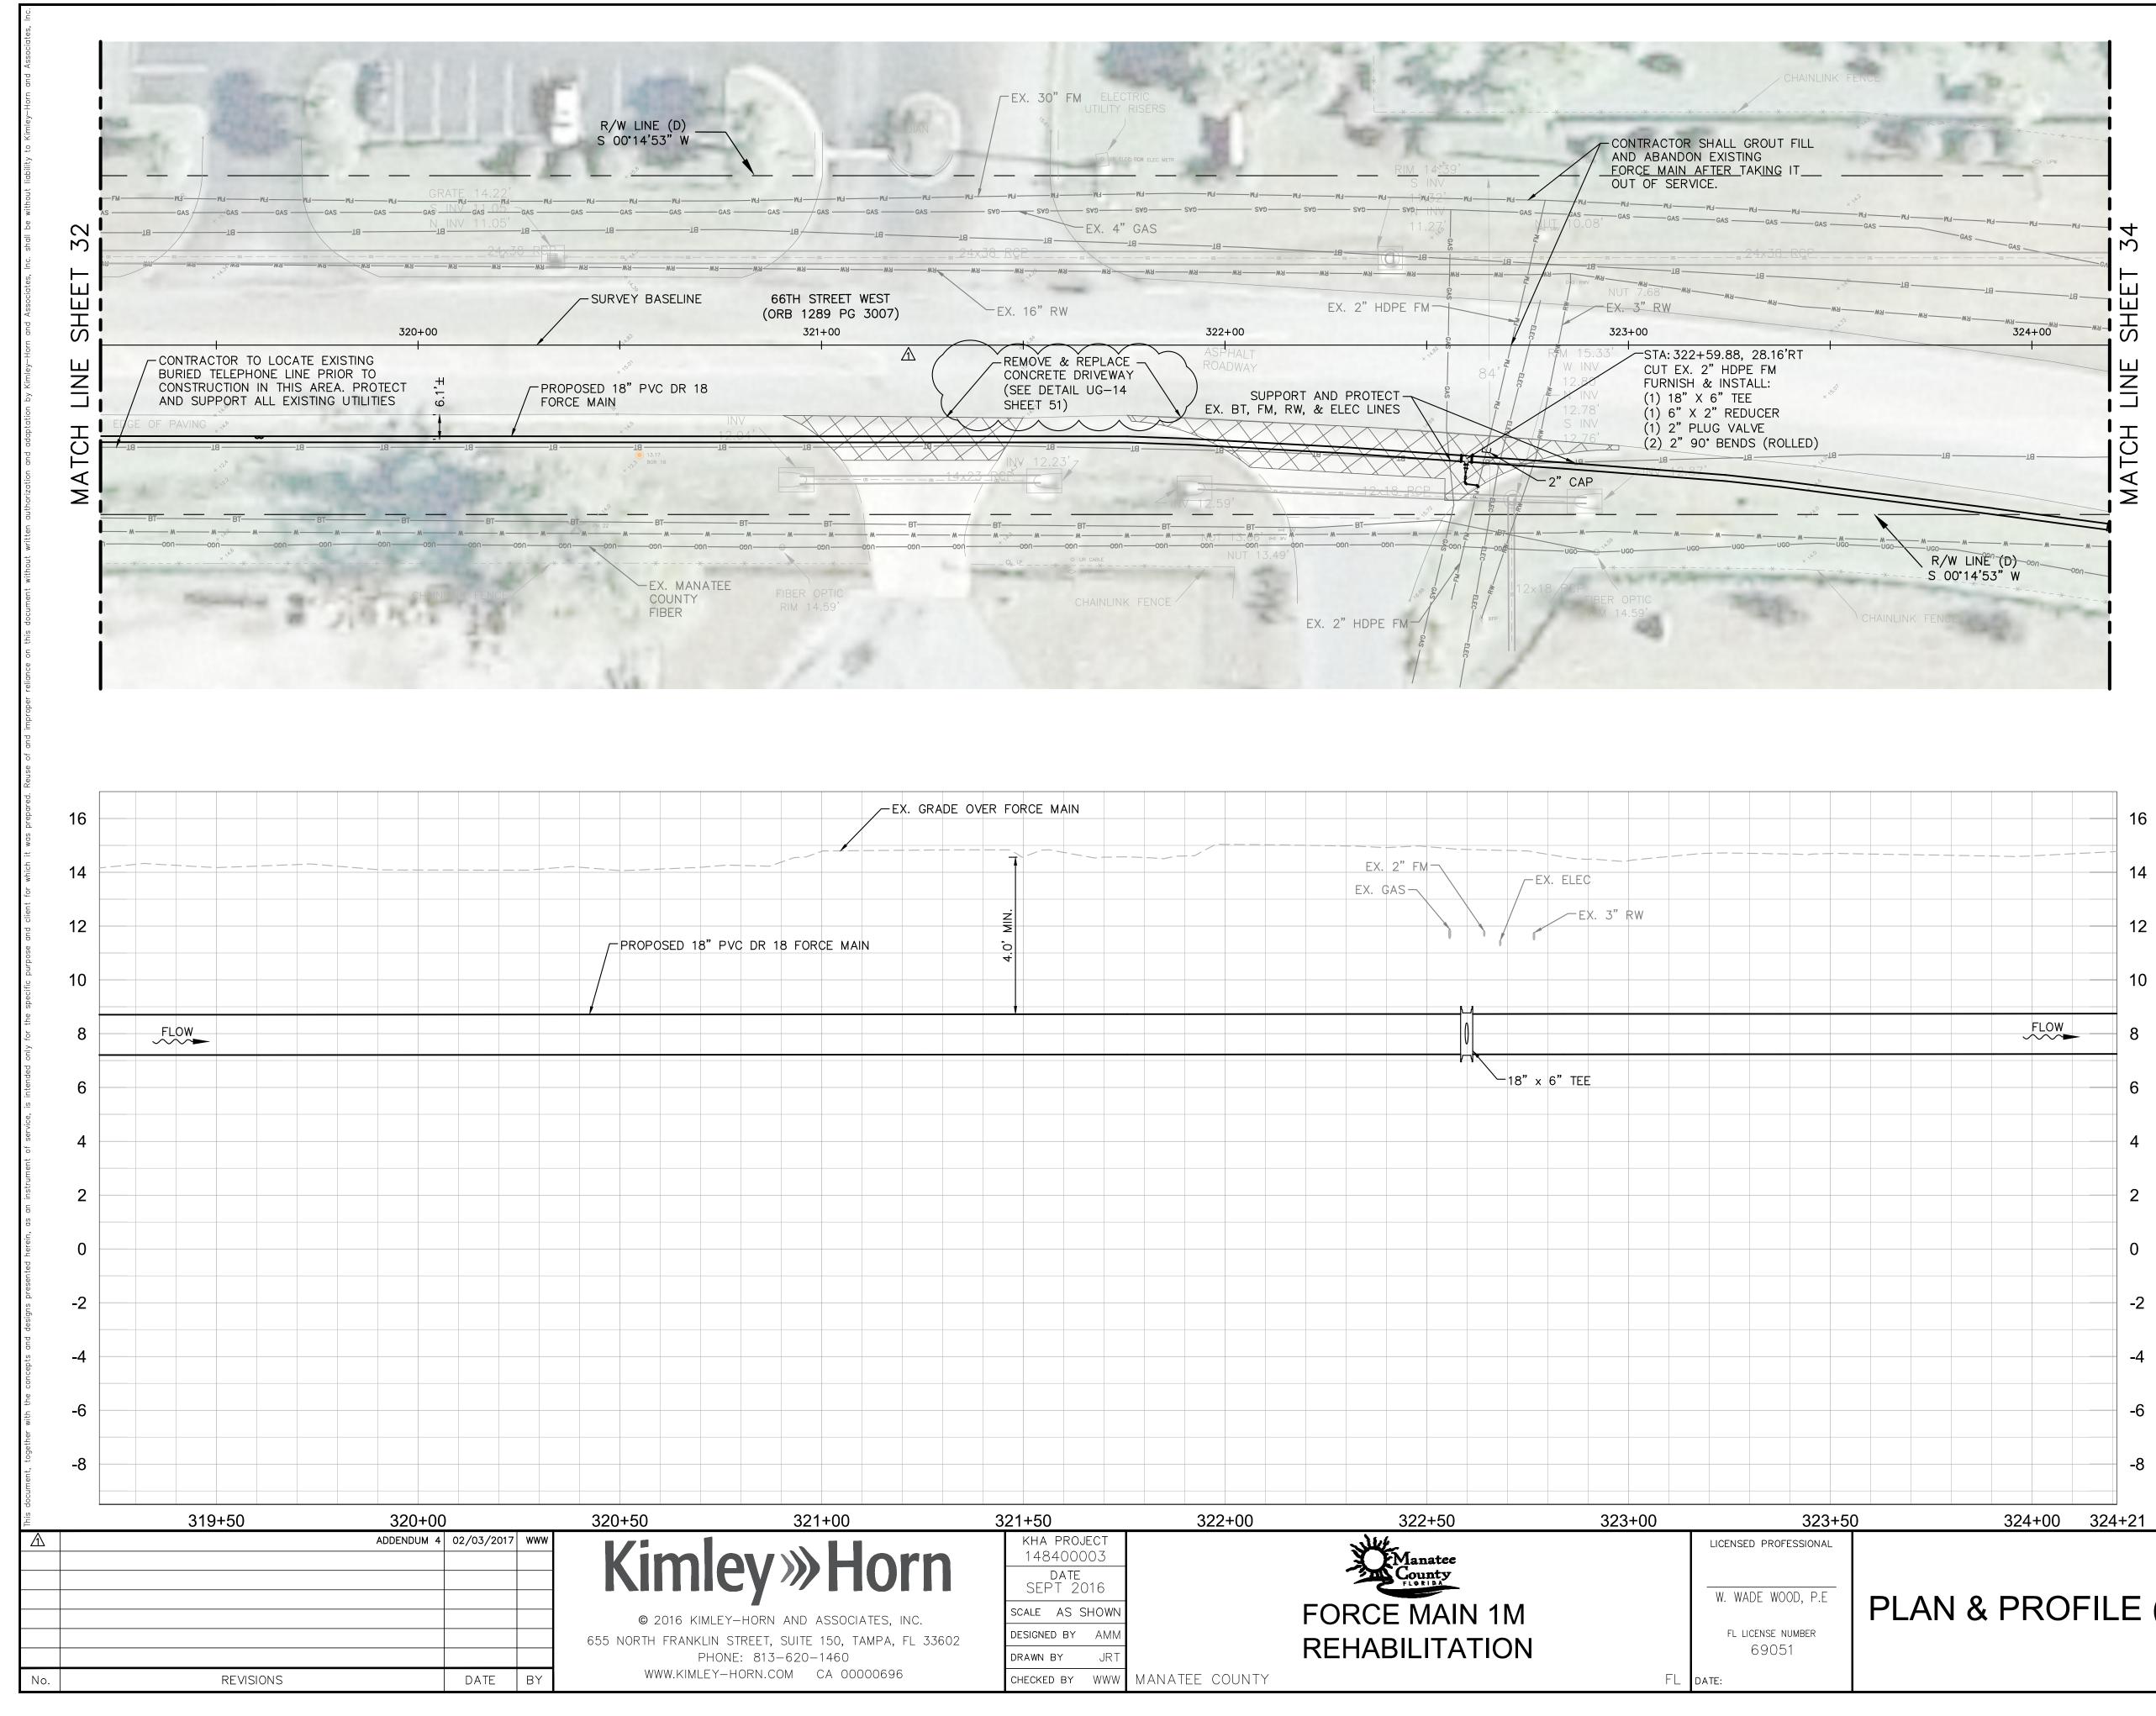

- CONTRACTOR SHALL GROUT FILL

FORCE MAIN AFTER TAKING IT

OUT OF SERVICE.

AND ABANDON ENTIRE EXISTING

-EX. 30" DIP F

R/W LINE (D) (P) \_\_\_\_

S 00°14'53" W

STA: 308+37.25, 38.85'LT-

PROPOSED 4" PVC DR 18-

STA: 308+37.24, 8.414LT

FURNISH & INSTALL:

FORCE MAIN

(1) 4" 90° BEND

| LINK FENCE                                                                                         |                                               |                                           | - CONTRACTOR SHALL GROUT<br>AND ABANDON EXISTING<br>FORCE MAIN AFTER TAKING                                                                                                                                                                                                                                                                                                                                                                                                                                                                                                                                                       | - 10.75                                          |
|----------------------------------------------------------------------------------------------------|-----------------------------------------------|-------------------------------------------|-----------------------------------------------------------------------------------------------------------------------------------------------------------------------------------------------------------------------------------------------------------------------------------------------------------------------------------------------------------------------------------------------------------------------------------------------------------------------------------------------------------------------------------------------------------------------------------------------------------------------------------|--------------------------------------------------|
| EX. 30" DIF                                                                                        | P FM                                          | UPW                                       | OUT OF SERVICE.                                                                                                                                                                                                                                                                                                                                                                                                                                                                                                                                                                                                                   | - *                                              |
| 3' HEDGWJ MJ MJ MJ MJ   3' HEDGWJ MJ MJ MJ MJ   10 10 10 540   5V0 5V0 50 55   - 05 - 05 - 05 - 05 | BT CAS - 50 - 50 - 50 - 50 - 50 - 50 - 50 - 5 |                                           | -WJWJWJWJWJWJWJWJWJWJWJWJWJWJWJWJWJWJWJWJWJWJWJWJWJWJWJWJWJWJWJWJWJWJWJWJWJWJWJWJWJWJWJWJWJWJWJWJWJWJWJWJWJWJWJWJWJWJWJWJWJWJWJWJWJWJWJWJWJWJWJWJWJWJWJWJWJWJWJWJWJWJWJWJWJWJWJWJWJWJWJWJWJWJWJWJWJWJWJWJWJWJWJWJWJWJWJWJWJWJWJWJWJWJWJWJWJWJWJWJWJWJWJWJWJWJWJWJWJWJWJWJWJWJWJWJWJWJWJWJWJWJWJWJWJWJWJWJWJWJWJWJWJWJWJWJWJWJWJWJWJWJWJWJWJWJWJWJWJWJWJWJWJWJWJWJWJWJWJWJWJWJWJWJWJWJWJWJWJWJWJWJWJWJWJWJWJWJWJWJWJWJWJWJWJWJWJWJWJWJWJWJWJWJWJWJWJWJWJWJWJWJWJWJWJWJWJWJWJWJWJWJWJWJWJWJWJWJWJWJWJWJWJWJWJWJWJWJWJWJWJWJWJWJWJWJWJWJWJWJWJWJWJWJWJWJWJWJWJWJWJWJWJWJWJWJWJWJWJWJWJWJWJWJWJWJWJWJWJWJWJJWJWJWJWJWJWJWJWJWJWJWJWJW | <u>کمی محمد محمد محمد محمد محمد محمد محمد مح</u> |
|                                                                                                    |                                               | ж <sup>3<sup>5</sup></sup> ма ма ма ма ма | -WA                                                                                                                                                                                                                                                                                                                                                                                                                                                                                                                                                                                                                               | <u>з</u>                                         |
| G 3007) SURVEY<br>BASELINE<br>EX. 6" WM                                                            | 312+00 EX. 2" R                               | 1.6 <sup>6</sup>                          | ASPHAL1<br>3+00 ROADWAY                                                                                                                                                                                                                                                                                                                                                                                                                                                                                                                                                                                                           | × 14th                                           |
| HALT DRIVEWAY REPAIR<br>FER TO DETAIL UG-12<br>RIMSHEET 51)                                        | 4" CAP                                        | ISTALL: EX. MANATEE CO<br>TEE<br>REDUCER  |                                                                                                                                                                                                                                                                                                                                                                                                                                                                                                                                                                                                                                   | X WE T                                           |
|                                                                                                    |                                               |                                           |                                                                                                                                                                                                                                                                                                                                                                                                                                                                                                                                                                                                                                   | GRATE 14<br>N INV 1                              |
|                                                                                                    |                                               |                                           |                                                                                                                                                                                                                                                                                                                                                                                                                                                                                                                                                                                                                                   | UCC ROUGO                                        |
| W LINE (D)<br>00°14'53" W<br>(2) 4" 45° VERT. BE                                                   | B'RT                                          | BT BT BT                                  | BT BT BT<br>18 UI 40<br>M M M M M M M M M M M M M M M M M M M                                                                                                                                                                                                                                                                                                                                                                                                                                                                                                                                                                     | TE SPILLWA                                       |
|                                                                                                    |                                               |                                           |                                                                                                                                                                                                                                                                                                                                                                                                                                                                                                                                                                                                                                   |                                                  |