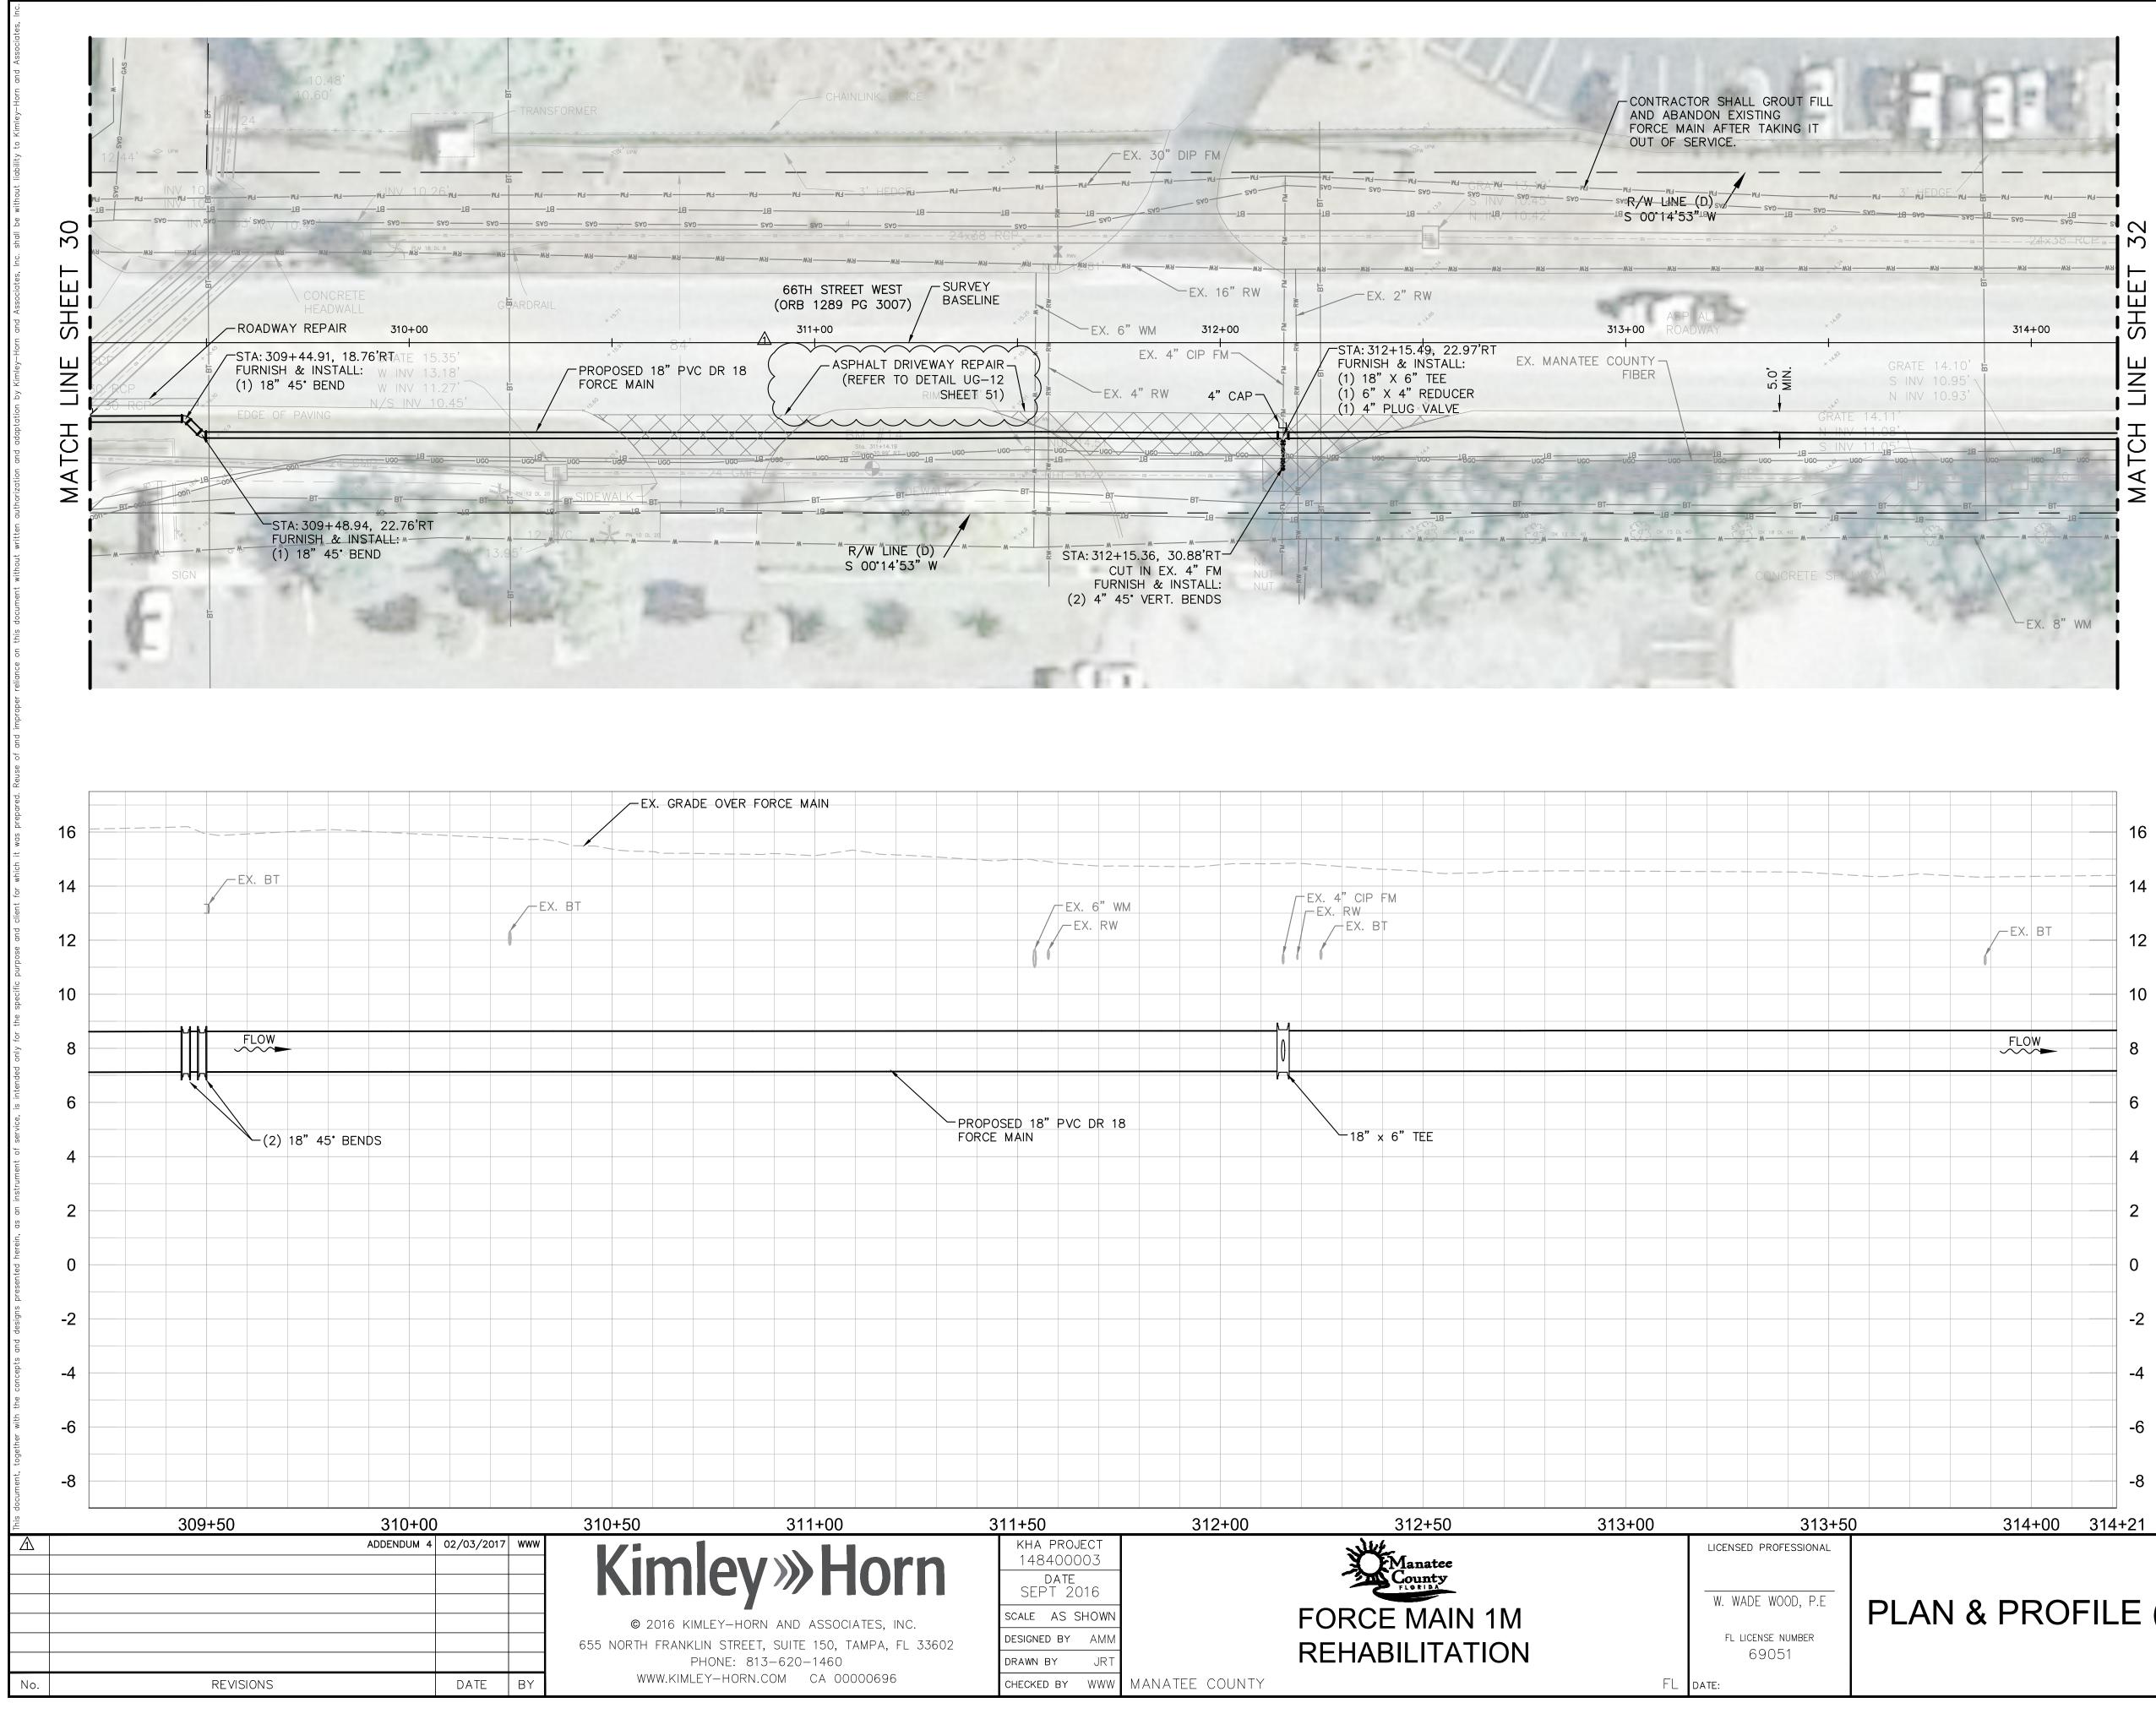

PROPOSED 4" PVC DR 18-

STA: 308+37.24, 8.414LT

FURNISH & INSTALL:

FORCE MAIN

(1) 4" 90° BEND

| LINK FENCE                                                                                         |                                               |                                           | - CONTRACTOR SHALL GROUT<br>AND ABANDON EXISTING<br>FORCE MAIN AFTER TAKING                                                                                                                                                                                                                                                                                                                                                                                                                                                                                                                                                       | - 10.75                                          |
|----------------------------------------------------------------------------------------------------|-----------------------------------------------|-------------------------------------------|-----------------------------------------------------------------------------------------------------------------------------------------------------------------------------------------------------------------------------------------------------------------------------------------------------------------------------------------------------------------------------------------------------------------------------------------------------------------------------------------------------------------------------------------------------------------------------------------------------------------------------------|--------------------------------------------------|
| EX. 30" DIF                                                                                        | P FM                                          | UPW                                       | OUT OF SERVICE.                                                                                                                                                                                                                                                                                                                                                                                                                                                                                                                                                                                                                   | - *                                              |
| 3' HEDGWJ MJ MJ MJ MJ   3' HEDGWJ MJ MJ MJ MJ   10 10 10 540   5V0 5V0 50 55   - 05 - 05 - 05 - 05 | BT CAS - 50 - 50 - 50 - 50 - 50 - 50 - 50 - 5 |                                           | -WJWJWJWJWJWJWJWJWJWJWJWJWJWJWJWJWJWJWJWJWJWJWJWJWJWJWJWJWJWJWJWJWJWJWJWJWJWJWJWJWJWJWJWJWJWJWJWJWJWJWJWJWJWJWJWJWJWJWJWJWJWJWJWJWJWJWJWJWJWJWJWJWJWJWJWJWJWJWJWJWJWJWJWJWJWJWJWJWJWJWJWJWJWJWJWJWJWJWJWJWJWJWJWJWJWJWJWJWJWJWJWJWJWJWJWJWJWJWJWJWJWJWJWJWJWJWJWJWJWJWJWJWJWJWJWJWJWJWJWJWJWJWJWJWJWJWJWJWJWJWJWJWJWJWJWJWJWJWJWJWJWJWJWJWJWJWJWJWJWJWJWJWJWJWJWJWJWJWJWJWJWJWJWJWJWJWJWJWJWJWJWJWJWJWJWJWJWJWJWJWJWJWJWJWJWJWJWJWJWJWJWJWJWJWJWJWJWJWJWJWJWJWJWJWJWJWJWJWJWJWJWJWJWJWJWJWJWJWJWJWJWJWJWJWJWJWJWJWJWJWJWJWJWJWJWJWJWJWJWJWJWJWJWJWJWJWJWJWJWJWJWJWJWJWJWJWJWJWJWJWJWJWJWJWJWJWJWJWJWJWJJWJWJWJWJWJWJWJWJWJWJWJWJW | <u>کمی محمد محمد محمد محمد محمد محمد محمد مح</u> |
|                                                                                                    |                                               | ж <sup>3<sup>5</sup></sup> ма ма ма ма ма | -WA                                                                                                                                                                                                                                                                                                                                                                                                                                                                                                                                                                                                                               | <u>з</u>                                         |
| G 3007) SURVEY<br>BASELINE<br>EX. 6" WM                                                            | 312+00 EX. 2" R                               | 1.6 <sup>6</sup>                          | ASPHAL1<br>3+00 ROADWAY                                                                                                                                                                                                                                                                                                                                                                                                                                                                                                                                                                                                           | × 14th                                           |
| HALT DRIVEWAY REPAIR<br>FER TO DETAIL UG-12<br>RIMSHEET 51)                                        | 4" CAP                                        | ISTALL: EX. MANATEE CO<br>TEE<br>REDUCER  |                                                                                                                                                                                                                                                                                                                                                                                                                                                                                                                                                                                                                                   | X WE T                                           |
|                                                                                                    |                                               |                                           |                                                                                                                                                                                                                                                                                                                                                                                                                                                                                                                                                                                                                                   | GRATE 14<br>N INV 1                              |
|                                                                                                    |                                               |                                           |                                                                                                                                                                                                                                                                                                                                                                                                                                                                                                                                                                                                                                   | UCC ROUGO                                        |
| W LINE (D)<br>00°14'53" W<br>(2) 4" 45° VERT. BE                                                   | B'RT                                          | BT BT BT                                  | BT BT BT<br>18 UI 40<br>M M M M M M M M M M M M M M M M M M M                                                                                                                                                                                                                                                                                                                                                                                                                                                                                                                                                                     | TE SPILLWA                                       |
|                                                                                                    |                                               |                                           |                                                                                                                                                                                                                                                                                                                                                                                                                                                                                                                                                                                                                                   |                                                  |