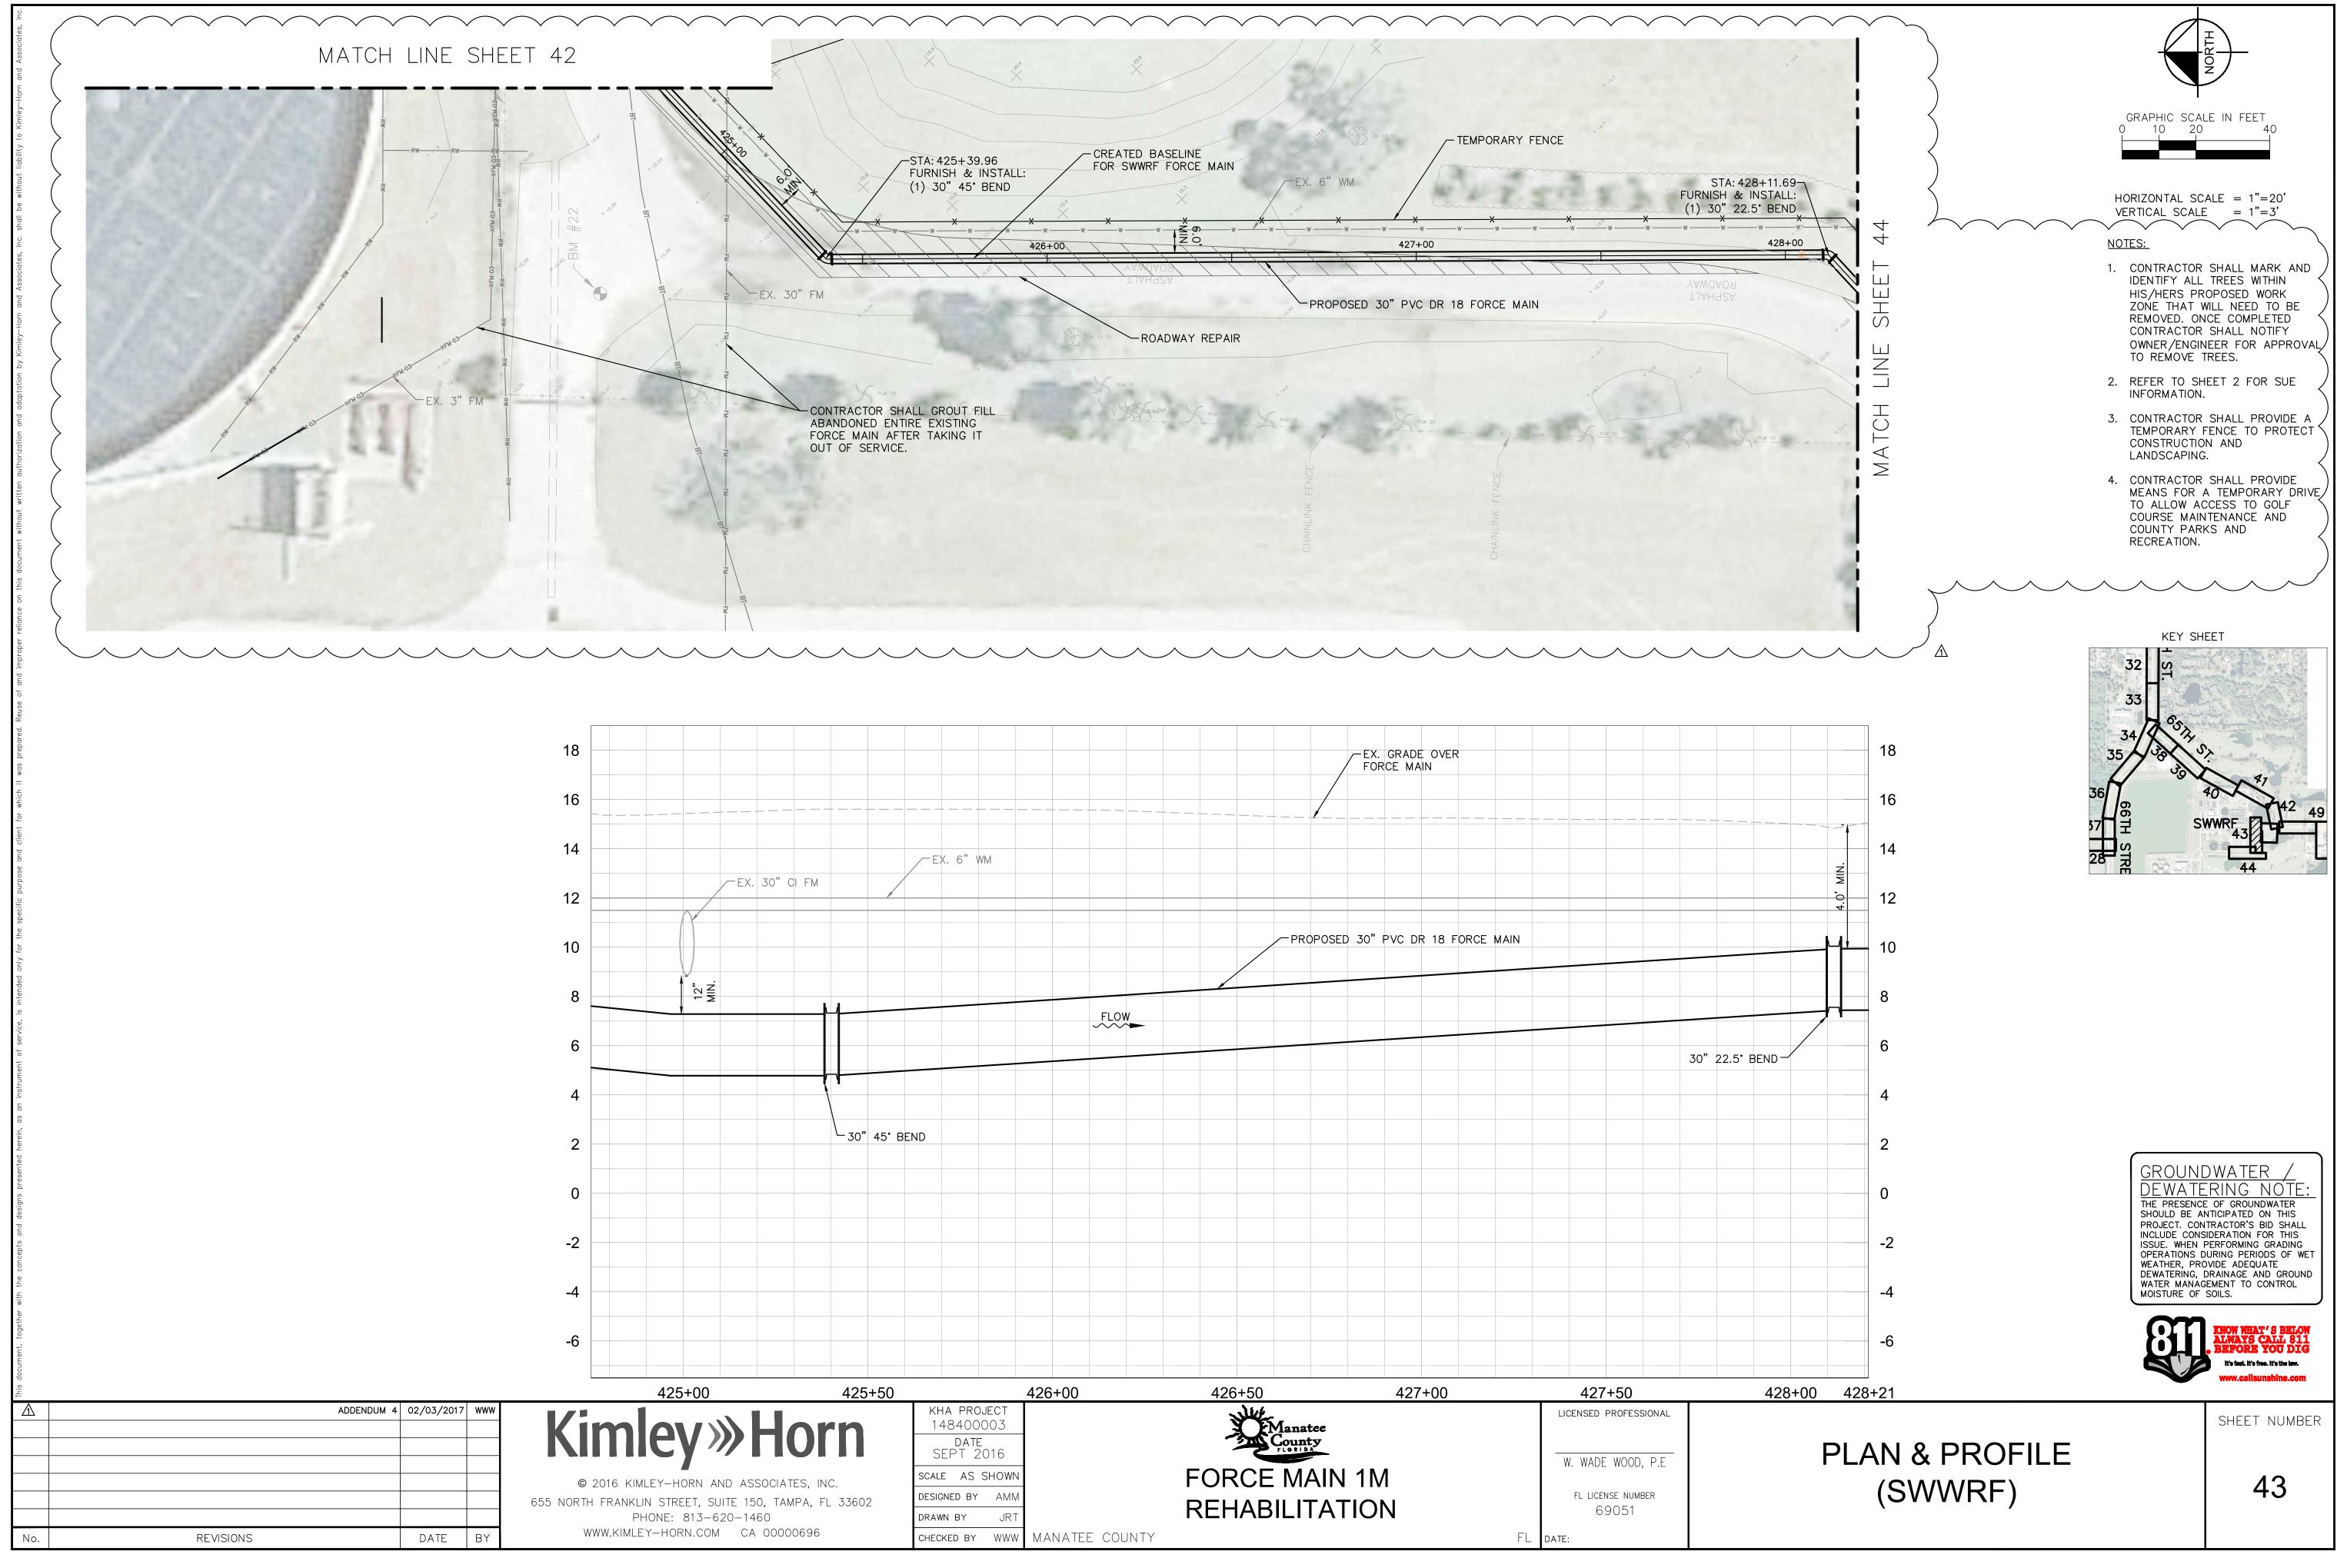

| `      |                   |       |                             |                       |                   |      |        |       |              |       |        | ∕−EX. | GRADE OVER | R FORC | E MAI | N          |     |         |          |      |
|               |        |                   |       |                             |                       |                   |      |        |       |              |       |        |       |            |        |       |            |     |         |          |      |
|               |        |                   |       |                             |                       |                   |      |        |       |              |       |        |       |            |        |       |            |     |         |          |      |





|                    |               |                        |                 |               |      |                              | – EX. GRADE  | OVER          |          |                    |     |
|--------------------|---------------|------------------------|-----------------|---------------|------|------------------------------|--------------|---------------|----------|--------------------|-----|
|                    |               |                        |                 |               |      |                              | FORCE MAIN   |               |          |                    |     |
|                    |               | EX. 6"                 | WM              |               |      |                              |              |               |          |