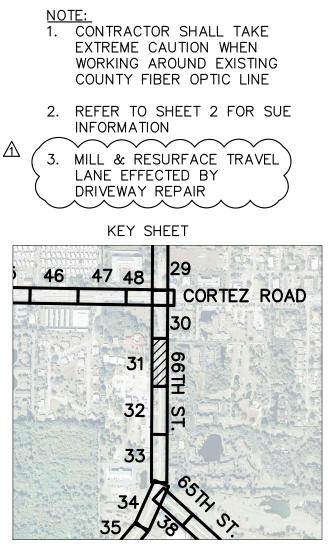

KEY SHEET

NOTE: 1. CONTRACTOR SHALL TAKE

- EXTREME CAUTION WHEN WORKING AROUND EXISTING COUNTY FIBER OPTIC LINE. 2. REFER TO SHEET 2 FOR SUE INFORMATION
- HORIZONTAL SCALE = 1"=20'VERTICAL SCALE = 1"=3'