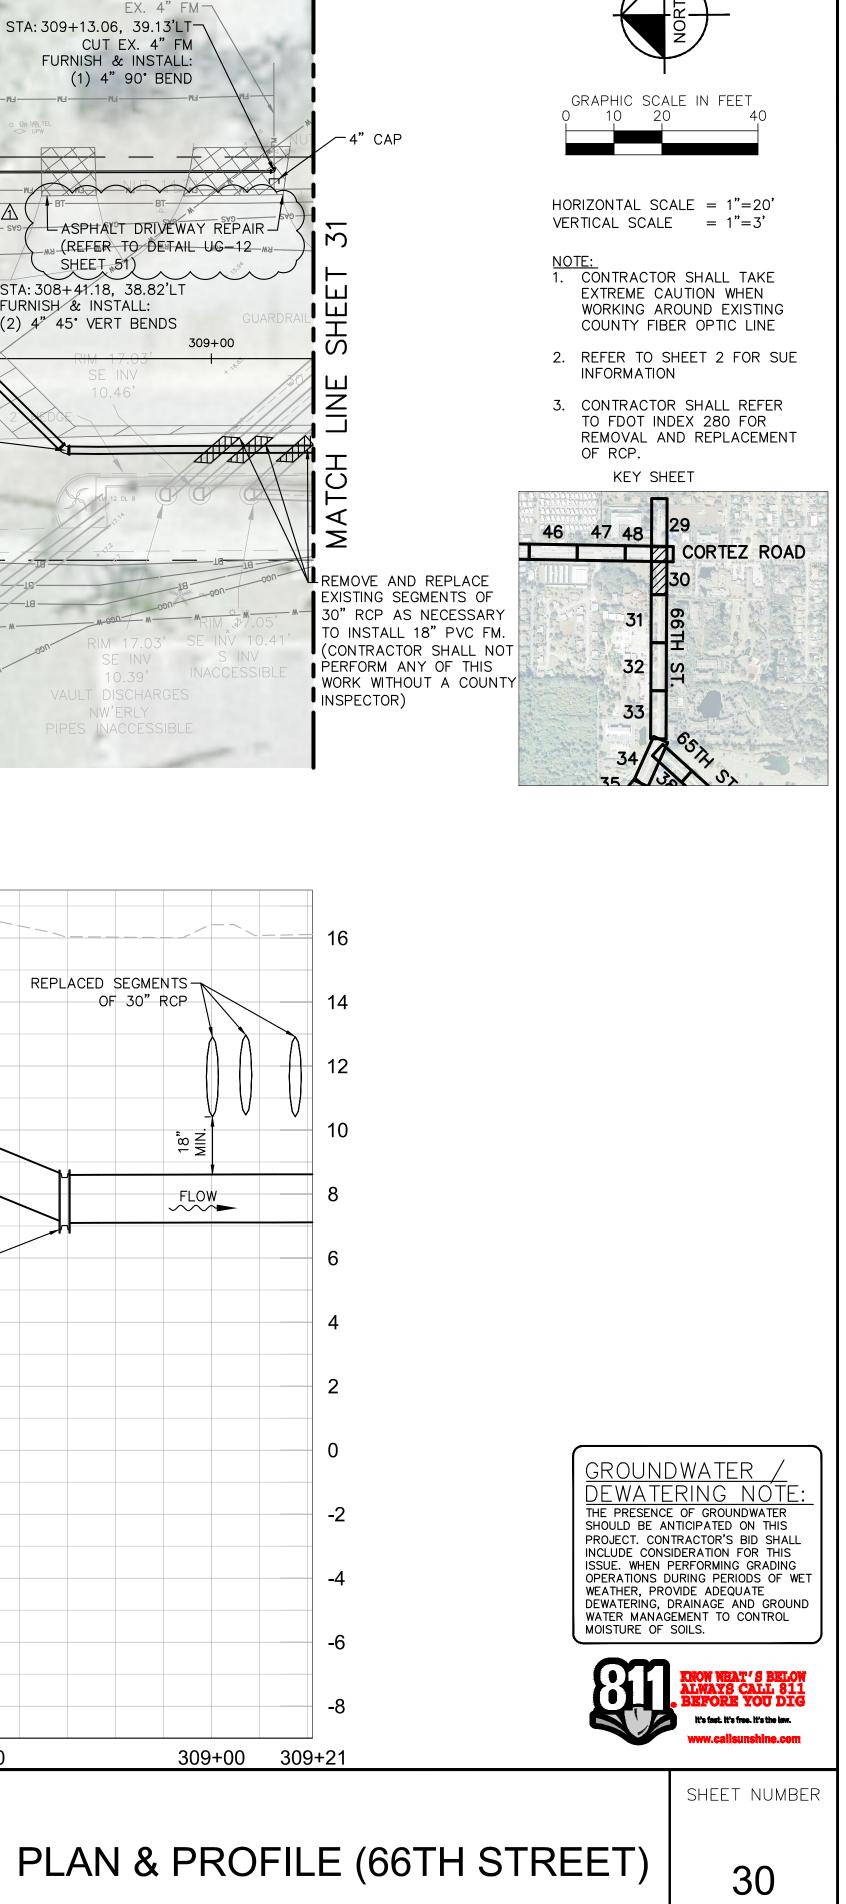

## PLAN & PROFILE (66TH STREET)

SHEET NUMBER

31

| E<br>EX. 4"GAS                                                                                                                                                                                                                                                                                                                                               | R/W LINE (D)<br>S 00°14'53" W |                                                                                                                                                                                                                                                                                                                                                                       |                                             | **-                                                                                                                                                                                                                                                                                                                                                                                                                                                                                                                                                                                                                                      | **                                                                                                          |
|--------------------------------------------------------------------------------------------------------------------------------------------------------------------------------------------------------------------------------------------------------------------------------------------------------------------------------------------------------------|-------------------------------|-----------------------------------------------------------------------------------------------------------------------------------------------------------------------------------------------------------------------------------------------------------------------------------------------------------------------------------------------------------------------|---------------------------------------------|------------------------------------------------------------------------------------------------------------------------------------------------------------------------------------------------------------------------------------------------------------------------------------------------------------------------------------------------------------------------------------------------------------------------------------------------------------------------------------------------------------------------------------------------------------------------------------------------------------------------------------------|-------------------------------------------------------------------------------------------------------------|
|                                                                                                                                                                                                                                                                                                                                                              |                               | Ber - all                                                                                                                                                                                                                                                                                                                                                             | P. L mile                                   | UNKN 10 PL S                                                                                                                                                                                                                                                                                                                                                                                                                                                                                                                                                                                                                             | х <sup>2</sup><br>Шки 10 D                                                                                  |
| WWW                                                                                                                                                                                                                                                                                                                                                          |                               | -FM                                                                                                                                                                                                                                                                                                                                                                   |                                             | WJGASGASGASGASGASGASGAS                                                                                                                                                                                                                                                                                                                                                                                                                                                                                                                                                                                                                  |                                                                                                             |
| ос — со —                                                                                                                                                                                                                                                                                                                      | ososososos                    | ериериериериериериериериериериериериериериериериериериериериериериериериериериериериериериериериериериериериериериериериериериериериериериериериериериериериериериериериериериериериериериериериериериериериериериериериериериериериериериериериериериериериериериериериериериериериериериериериериериериериериериериериериериериериериериериериериериериериериериери | аз   | asasasasasasasasasasasasasasasasasasasasasasasasasasasasasasasasasasasasasasasasasasasasasasasasasasasasasasasasasasasasasasasasasasasasasasasasasasasasasasasasasasasasasasasasasasasasasasasasasasasasasasasasasasasasasasasasasasasasasasasasasasasasasasasasasasasasasasasasasasasasasasasasasasasasasasasasasasasasasasasasasasasasasasasasasasasasasasasasasasasasasasasasasasasasasasasasasasasasasasasasasasasasasasasasasasasasasasasasasasasasasasasasasasasasasasasasasasasasasasasasasasasasasasasasasasasasasasasasasasasasasasasasasasasasasasasasasasasasasasasasasasasasasasasasasasasasasasasasasasasasasasasasasasasas | 4x38 as RCPasx <sup>b<sup>2</sup></sup> as                                                                  |
| - SURVEY                                                                                                                                                                                                                                                                                                                                                     | w.                            | GRATE 13.66'<br>S INV 10.88'<br>317+00 N INV 10.84'                                                                                                                                                                                                                                                                                                                   | × 1 <sup>n,10</sup>                         | 318+00                                                                                                                                                                                                                                                                                                                                                                                                                                                                                                                                                                                                                                   |                                                                                                             |
| PROPOSED 18" P<br>FORCE MAIN                                                                                                                                                                                                                                                                                                                                 |                               | EET WEST AASPHAI                                                                                                                                                                                                                                                                                                                                                      | T DRIVEWAY REPAIR<br>TO DETAIL UG-12<br>51) | BURIED TELEPH<br>CONSTRUCTION<br>AND SUPPORT                                                                                                                                                                                                                                                                                                                                                                                                                                                                                                                                                                                             | O LOCATE EXISTING<br>ONE LINE PRIOR TO<br>IN THIS AREA. PROTECT<br>ALL EXISTING UTILITIES<br>EDGE OF PAVING |
| UGOUGOUGOUGOUGOUGOUGOUGOUGOUGOUGOUGOUGOUGOUGOUGOUGOUGOUGOUGOUGOUGOUGOUGOUGOUGOUGOUGOUGOUGOUGOUGOUGOUGOUGOUGOUGOUGOUGOUGOUGOUGOUGOUGOUGOUGOUGOUGOUGOUGOUGOUGOUGOUGOUGOUGOUGOUGOUGOUGOUGOUGOUGOUGOUGOUGOUGOUGOUGOUGOUGOUGOUGOUGOUGOUGOUGOUGOUGOUGOUGOUGOUGOUGOUGOUGOUGOUGOUGOUGOUGOUGOUGOUGOUGOUGOUGOUGOUGOUGOUGOUGOUGOUGOUGOUGOUGOUGOUGOUGOUGOUGOUGOUGOUGOUGO | NUT 12 32'                    | 10 PVC<br>10 PVC<br>5TA: 316+59.18, 23.20'RT                                                                                                                                                                                                                                                                                                                          |                                             | BT BT M<br>- M M M M<br>- OSON OSON OSON OSON OSON OSON OSON OSO                                                                                                                                                                                                                                                                                                                                                                                                                                                                                                                                                                         | EX. 8" WM<br>=                                                                                              |
| 9 3                                                                                                                                                                                                                                                                                                                                                          | /  F<br>(                     | TURNISH & INSTALL:<br>1) 18" PLUG VALVE                                                                                                                                                                                                                                                                                                                               | R/W<br>S 00*                                | LINE (D)<br>14'53" W                                                                                                                                                                                                                                                                                                                                                                                                                                                                                                                                                                                                                     |                                                                                                             |