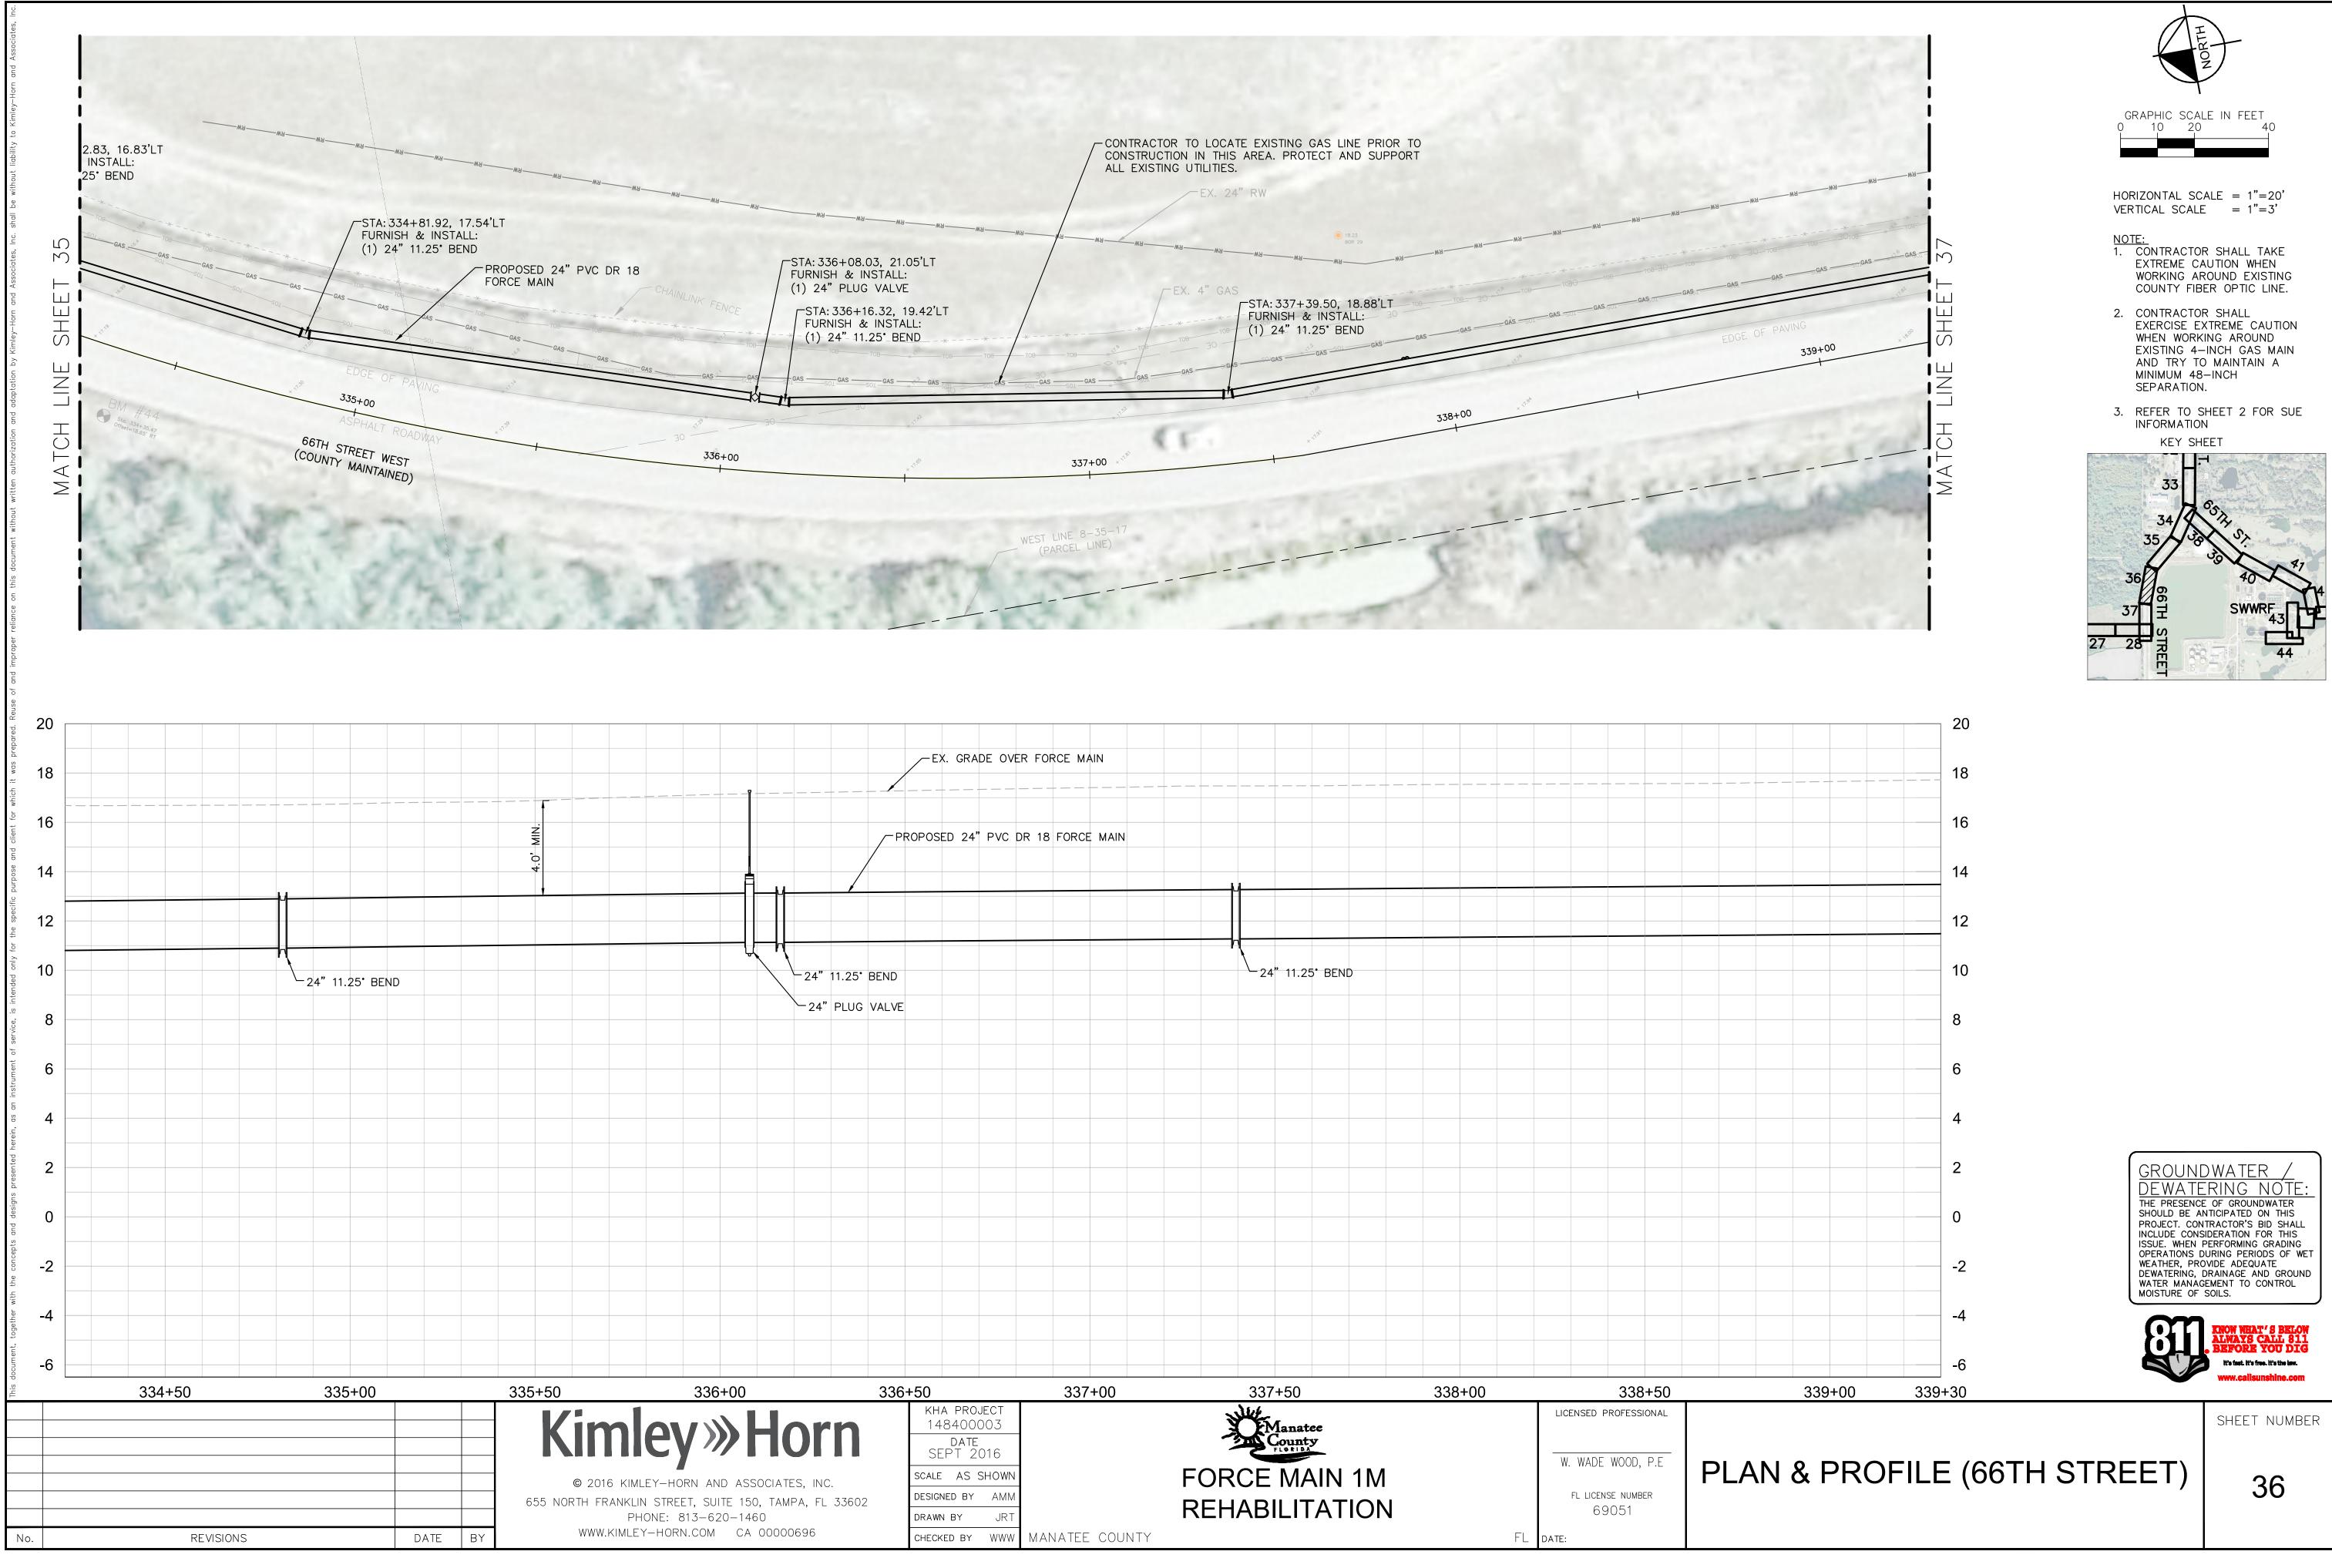

|                                     | EX. GRADE      | OVER FORCE MAIN     |                                 |        |         |                        |  |
|-------------------------------------|----------------|---------------------|---------------------------------|--------|---------|------------------------|--|
| F                                   | PROPOSED 24" P | VC DR 18 FORCE MAIN |                                 |        |         |                        |  |
|                                     |                |                     |                                 |        |         |                        |  |
| -24" 11.25° BEND<br>-24" PLUG VALVI |                |                     | 24" 11.25° BEND                 |        |         |                        |  |
|                                     |                |                     |                                 |        |         |                        |  |
|                                     |                |                     |                                 |        |         |                        |  |
|                                     |                |                     |                                 |        |         |                        |  |
| 336                                 | 6+50           | 337+00              | 337+50                          | 338+00 |         | 338+50                 |  |
| OTN<br>TES, INC.<br>MPA, FL 33602   |                | <u>3</u><br>6       | FORCE MAIN 1M<br>REHABILITATION |        | W. WADE | WOOD, P.E<br>SE NUMBER |  |
| 0696                                | CHECKED BY W   | WWW MANATEE COUNTY  |                                 | F      | L DATE: |                        |  |