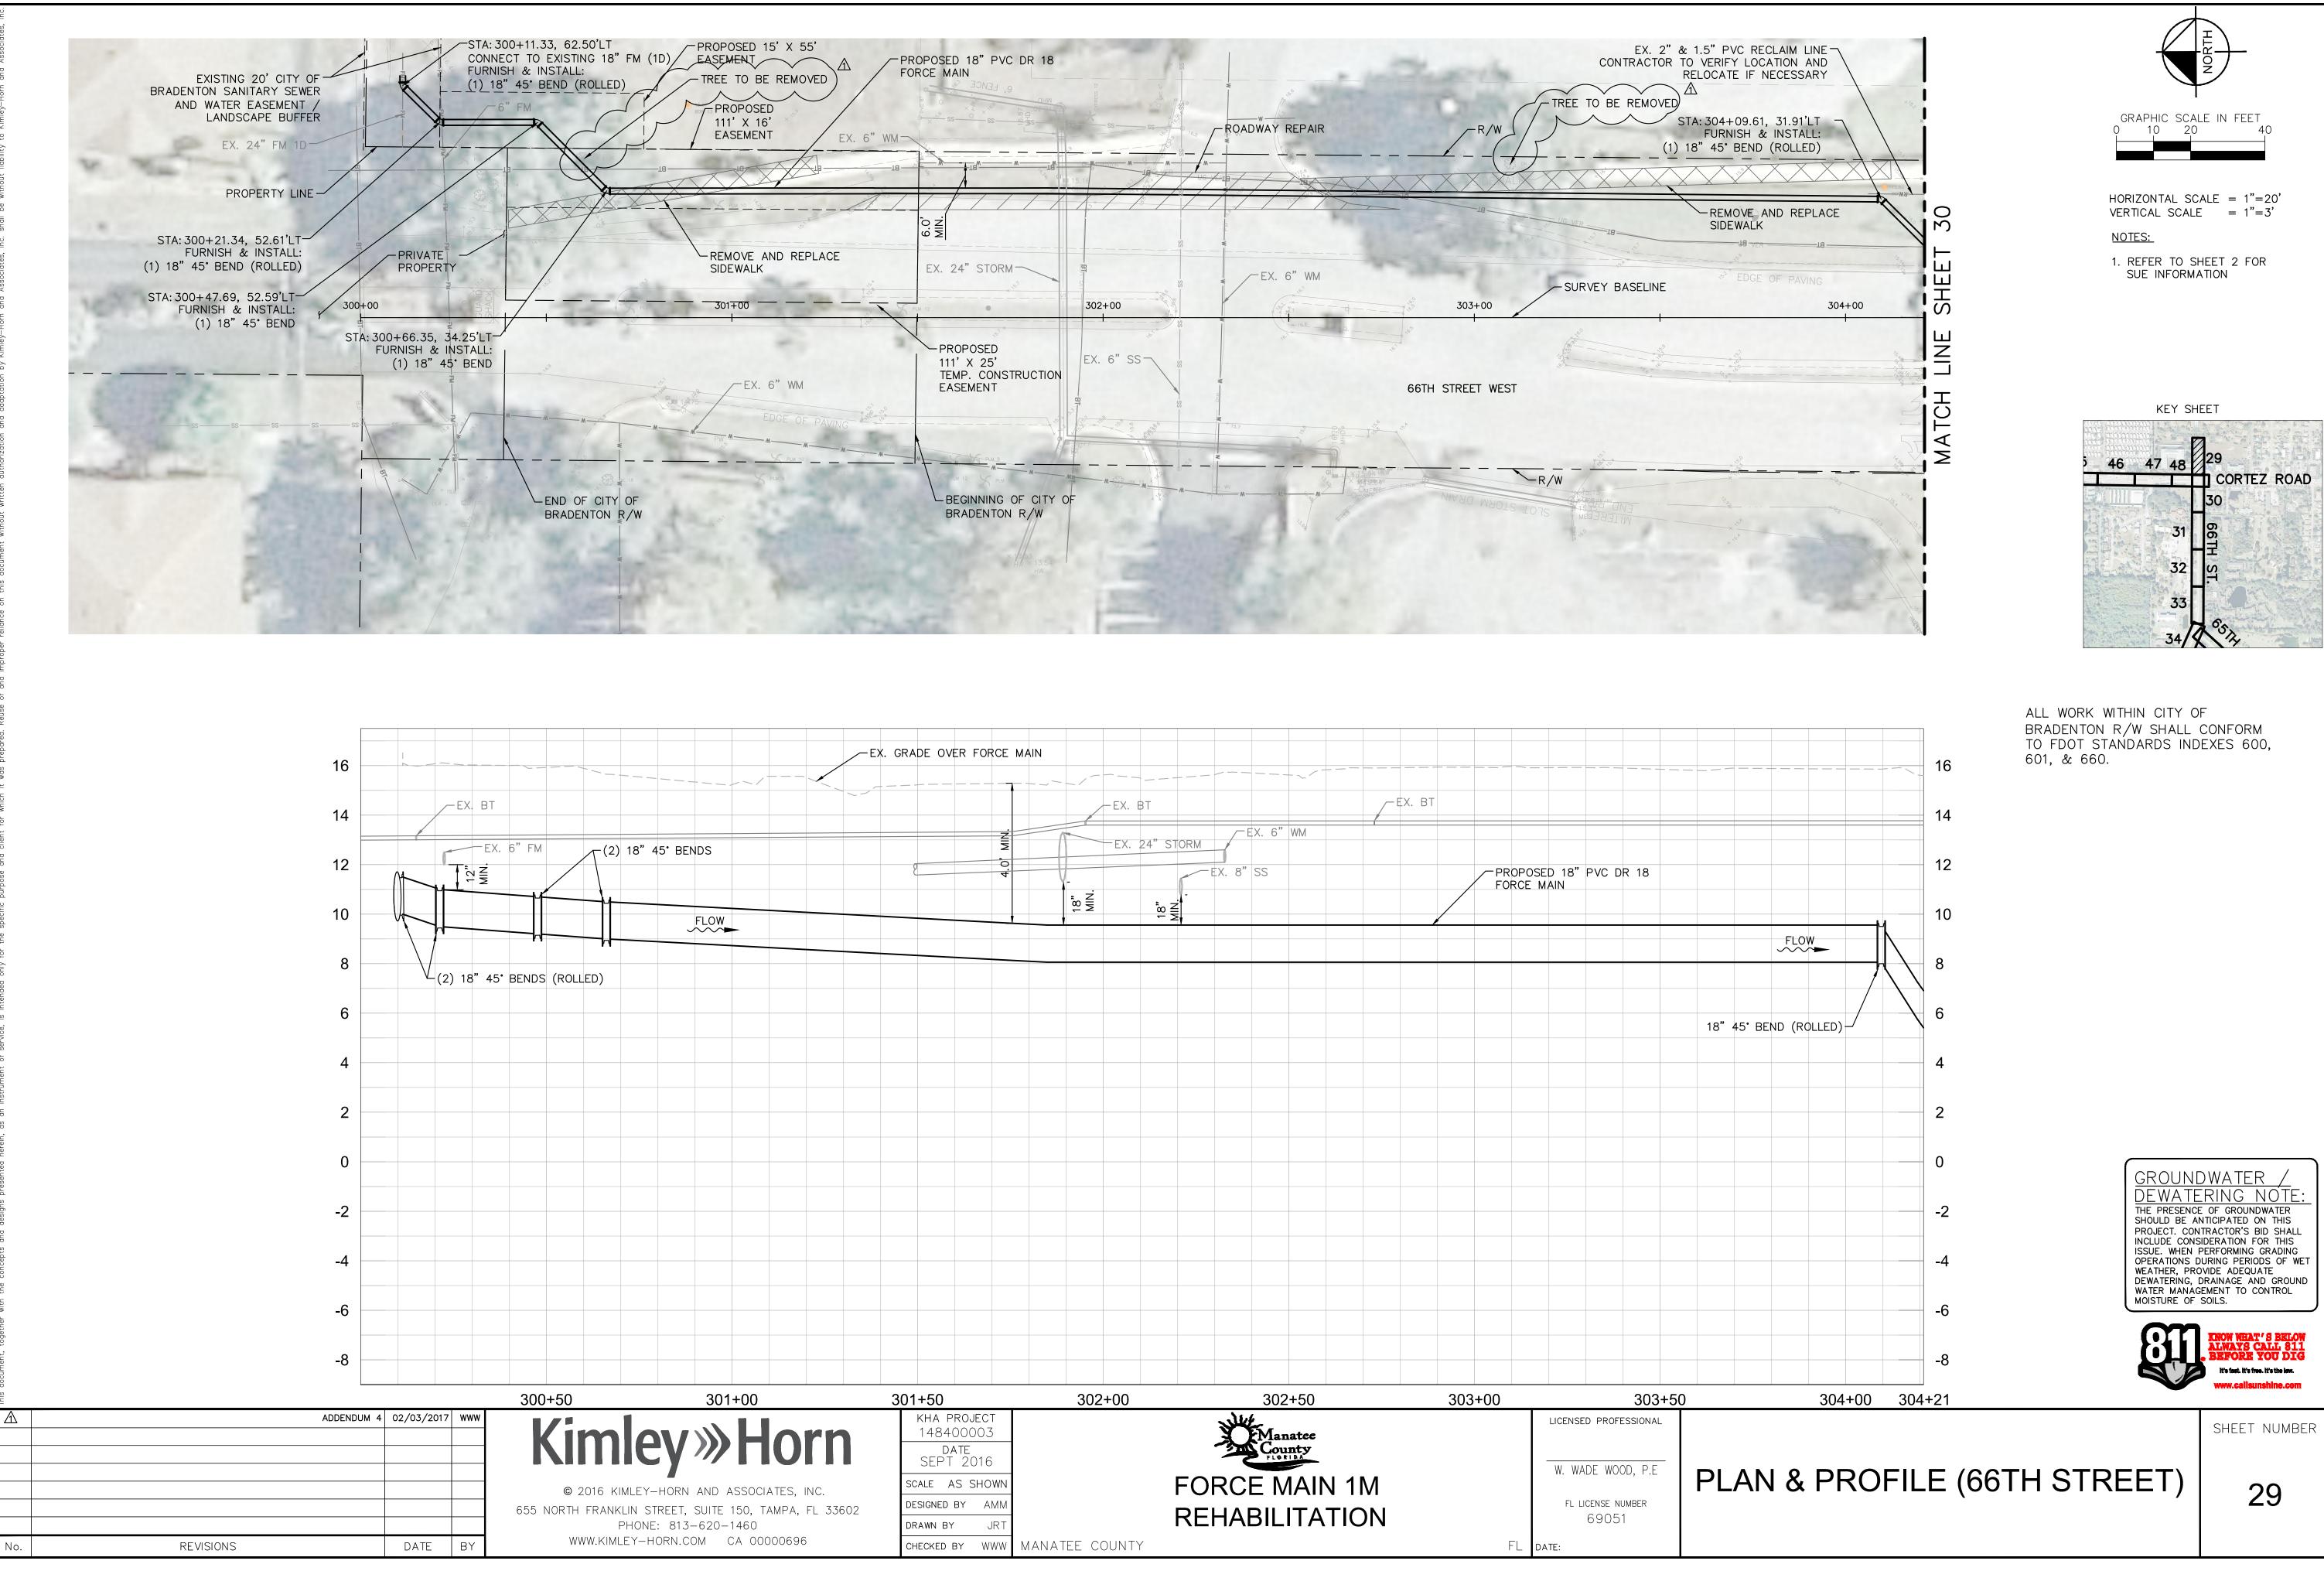

| ΕX            | K. GRADE OVER F      | ORCE MAIN                             |             |             |           |        |        |        |                   |            |   |
|---------------|----------------------|---------------------------------------|-------------|-------------|-----------|--------|--------|--------|-------------------|------------|---|
|               |                      |                                       |             |             |           | ~/     |        |        |                   |            |   |
|               |                      |                                       | EX          | . вт        |           |        | ЕХ. ВТ | -      |                   |            |   |
|               |                      |                                       |             |             | / EX.     | 6" WM  |        |        |                   |            | - |
|               |                      | N N N N N N N N N N N N N N N N N N N | EX          | . 24" STORM |           |        |        |        |                   |            |   |
|               | 8                    | 0                                     |             |             | EX. 8" SS |        |        | ∠PR0   | POSED 18" PVC     | DR 18      |   |
|               |                      |                                       | V-          |             |           |        |        | FOR    | CE MAIN           |            |   |
|               |                      |                                       | 18"<br>MIN. | MIN 3       |           |        |        |        |                   |            |   |
|               |                      |                                       |             | 2           |           |        |        |        |                   |            | _ |
|               |                      |                                       |             |             |           |        |        |        |                   |            |   |
|               |                      |                                       |             |             |           |        |        |        |                   |            |   |
|               |                      |                                       |             |             |           |        |        |        |                   |            |   |
|               |                      |                                       |             |             |           |        |        |        |                   |            | _ |
|               |                      |                                       |             |             |           |        |        |        |                   |            |   |
|               |                      |                                       |             |             |           |        |        |        |                   |            |   |
|               |                      |                                       |             |             |           |        |        |        |                   |            |   |
|               |                      |                                       |             |             |           |        |        |        |                   |            |   |
|               |                      |                                       |             |             |           |        |        |        |                   |            |   |
|               |                      |                                       |             |             |           |        |        |        |                   |            |   |
|               |                      |                                       |             |             |           |        |        |        |                   |            |   |
|               |                      |                                       |             |             |           |        |        |        |                   |            |   |
|               |                      |                                       |             |             |           |        |        |        |                   |            |   |
|               |                      |                                       |             |             |           |        |        |        |                   |            |   |
|               |                      |                                       |             |             |           |        |        |        |                   |            |   |
|               |                      |                                       |             |             |           |        |        |        |                   |            |   |
|               |                      |                                       |             |             |           |        |        |        |                   |            |   |
|               |                      |                                       |             |             |           |        |        |        |                   |            |   |
|               |                      |                                       |             |             |           |        |        |        |                   |            |   |
|               |                      |                                       |             |             |           |        |        |        |                   |            |   |
|               |                      |                                       |             |             |           |        |        |        |                   |            |   |
|               | 301+50               | OT                                    | 302+00      |             |           | 02+50  |        | 303+00 |                   | 303+50     | ) |
| 0 5 5         | kha proje<br>1484000 |                                       |             |             | Y FM      | anatee |        |        | LICENSED PR       | OFESSIONAL |   |
| orn           | DATE<br>SEPT 20      | 16                                    |             |             | <b>M</b>  | anatee |        |        |                   |            |   |
| _             |                      |                                       |             | ГA          |           |        | 4 8 4  |        | W. WADE V         | VOOD, P.E  | [ |
| TES, INC.     | SCALE AS SH          |                                       |             |             |           | MAIN   |        |        | FL LICENSE        |            | ſ |
| MPA, FL 33602 | DRAWN BY             | AMM<br>JRT                            |             | RE          | HABI      | LITAT  | ION    |        | FL LICENSE<br>69( |            |   |
| 0696          |                      |                                       | ATEE COUN   |             |           |        |        | FI     | _ DATE:           |            |   |
|               |                      |                                       | NILL COON   | 1 1         |           |        |        | 1 L    |                   |            |   |

| E                                                             | Image: select |    |                                                                                                                                                                                                                                                                                                                                                                                                                                                                                                                                                                                                                                                                                                     |                               | 18" X 6"<br>(2) 18" 45° BENDS (ROL   |                                                                                             |
|---------------------------------------------------------------|---------------------------------------------------------------------------------------------------------------------------------------------------------------------------------------------------------------------------------------------------------------------------------------------------------------------------------------------------------------------------------------------------------------------------------------------------------------------------------------------------------------------------------------------------------------------------------------------------------------------------------------------------------------------------------------------------------------------------------------------------------------------------------------------------------------------------------------------------------------------------------------------------------------------------------------------------------------------------------------------------------------------------------------------------------------------------------------------------------------------------------------------------------------------------------------------------------------------------------------------------------------------------------------------------------------------------------------------------------------------------------------------------------------------------------------------------------------------------------------------------------------------------------------------------------------------------------------------------------------------------------------------------------------------------------------------------------------------------------------------------------------------------------------------------------------------------------------------------------------------------------------------------------------------------------------------------------------------------------------------------------------------------------------------------------------------------------------------------------------|----|-----------------------------------------------------------------------------------------------------------------------------------------------------------------------------------------------------------------------------------------------------------------------------------------------------------------------------------------------------------------------------------------------------------------------------------------------------------------------------------------------------------------------------------------------------------------------------------------------------------------------------------------------------------------------------------------------------|-------------------------------|--------------------------------------|---------------------------------------------------------------------------------------------|
| )<br>▲<br>EX. 10" R                                           | W EX. 10"                                                                                                                                                                                                                                                                                                                                                                                                                                                                                                                                                                                                                                                                                                                                                                                                                                                                                                                                                                                                                                                                                                                                                                                                                                                                                                                                                                                                                                                                                                                                                                                                                                                                                                                                                                                                                                                                                                                                                                                                                                                                                                     | RW | " RW<br>→ EX. 6" WM W<br>0.4<br>1<br>0.4<br>1<br>0<br>1<br>0<br>1<br>0<br>1<br>0<br>1<br>0<br>1<br>0<br>1<br>0<br>1<br>0<br>1<br>0<br>1<br>0<br>1<br>0<br>1<br>0<br>1<br>0<br>1<br>0<br>1<br>0<br>1<br>0<br>1<br>0<br>1<br>0<br>1<br>0<br>1<br>0<br>1<br>0<br>1<br>0<br>1<br>0<br>1<br>0<br>1<br>0<br>1<br>0<br>1<br>0<br>1<br>0<br>1<br>0<br>1<br>0<br>1<br>0<br>1<br>0<br>1<br>0<br>1<br>0<br>1<br>0<br>1<br>0<br>1<br>0<br>1<br>0<br>1<br>0<br>1<br>0<br>1<br>0<br>1<br>0<br>1<br>0<br>1<br>0<br>1<br>0<br>1<br>0<br>1<br>0<br>1<br>0<br>1<br>0<br>1<br>0<br>1<br>0<br>1<br>0<br>1<br>0<br>1<br>0<br>1<br>0<br>1<br>0<br>1<br>0<br>1<br>1<br>1<br>1<br>1<br>1<br>1<br>1<br>1<br>1<br>1<br>1<br>1 | EX. BT                        | PROPOSED 18" PVC DR 18<br>FORCE MAIN | EX. 8" WM                                                                                   |
| AINTAIN VEHI                                                  | CLE DETECTION<br>WILL REMAIN OPEN.                                                                                                                                                                                                                                                                                                                                                                                                                                                                                                                                                                                                                                                                                                                                                                                                                                                                                                                                                                                                                                                                                                                                                                                                                                                                                                                                                                                                                                                                                                                                                                                                                                                                                                                                                                                                                                                                                                                                                                                                                                                                            |    | 18<br>M 18<br>M 194' M M<br>K <sup>0<sup>2</sup></sup><br>C 2<br>C 2<br>OK 18<br>00<br>00<br>00<br>00<br>00<br>00                                                                                                                                                                                                                                                                                                                                                                                                                                                                                                                                                                                   |                               |                                      | 18 #132 #131<br>19 #132 #131<br>19 NUT 972<br>NUT 972<br>000 R/Wh-LINE (D)<br>S 00°14'53" W |
| 7.81'LT<br>ALL:<br>ALVE<br>7.54'LT<br>LL:<br>BENDS<br>7.56'LT | ASPHALT<br>ROADWAY<br>EX. 10" RV<br>EX. 10" RW                                                                                                                                                                                                                                                                                                                                                                                                                                                                                                                                                                                                                                                                                                                                                                                                                                                                                                                                                                                                                                                                                                                                                                                                                                                                                                                                                                                                                                                                                                                                                                                                                                                                                                                                                                                                                                                                                                                                                                                                                                                                |    | OTH STREET WEST<br>B 1289 PG 3007)<br>EX. 6" WM                                                                                                                                                                                                                                                                                                                                                                                                                                                                                                                                                                                                                                                     | SURVEY BASE<br>ROADWAY REPAIR | (1) 18" 45° BEI                      | LL: ^ / / / /                                                                               |