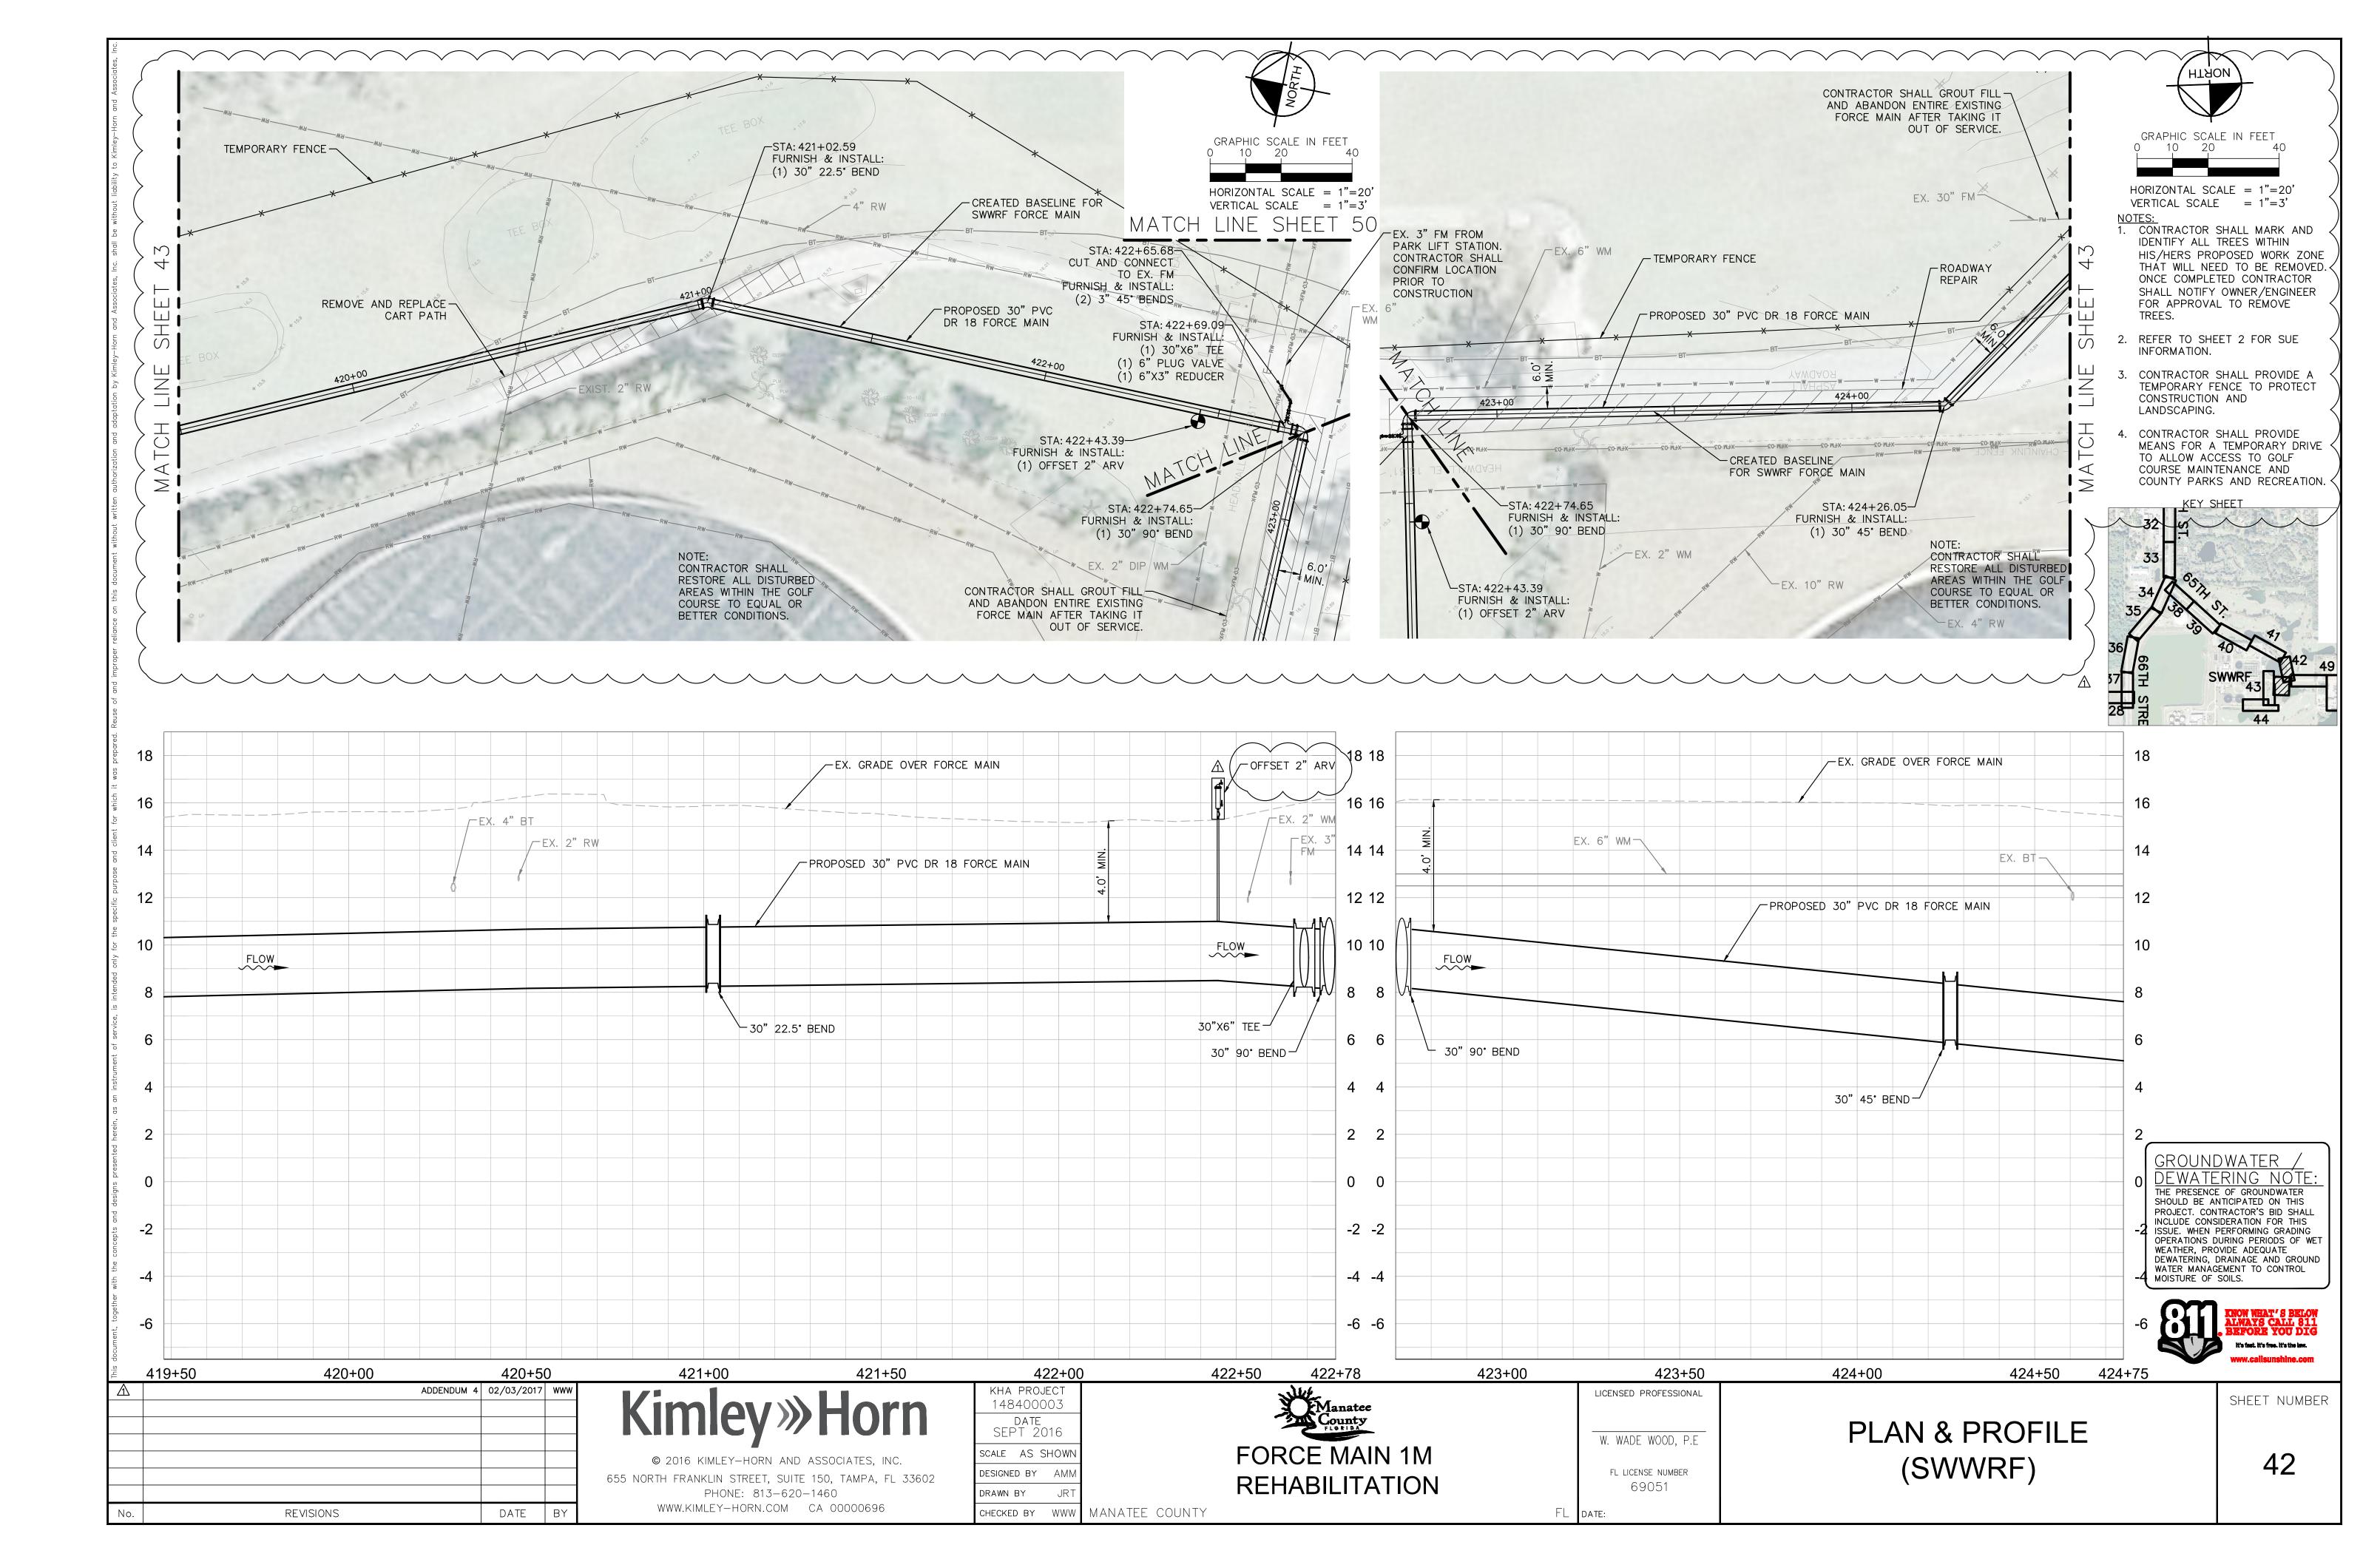

| `      |                   |       |                             |                       |                   |      |        |       |              |       |        | ∕−EX. | GRADE OVER | R FORC | E MAI | N          |     |         |          |      |
|               |        |                   |       |                             |                       |                   |      |        |       |              |       |        |       |            |        |       |            |     |         |          |      |
|               |        |                   |       |                             |                       |                   |      |        |       |              |       |        |       |            |        |       |            |     |         |          |      |





|                    |               |                        |                 |               |      |                              | – EX. GRADE  | OVER          |          |                    |     |
|--------------------|---------------|------------------------|-----------------|---------------|------|------------------------------|--------------|---------------|----------|--------------------|-----|
|                    |               |                        |                 |               |      |                              | FORCE MAIN   |               |          |                    |     |
|                    |               | EX. 6"                 | WM              |               |      |                              |              |               |          |