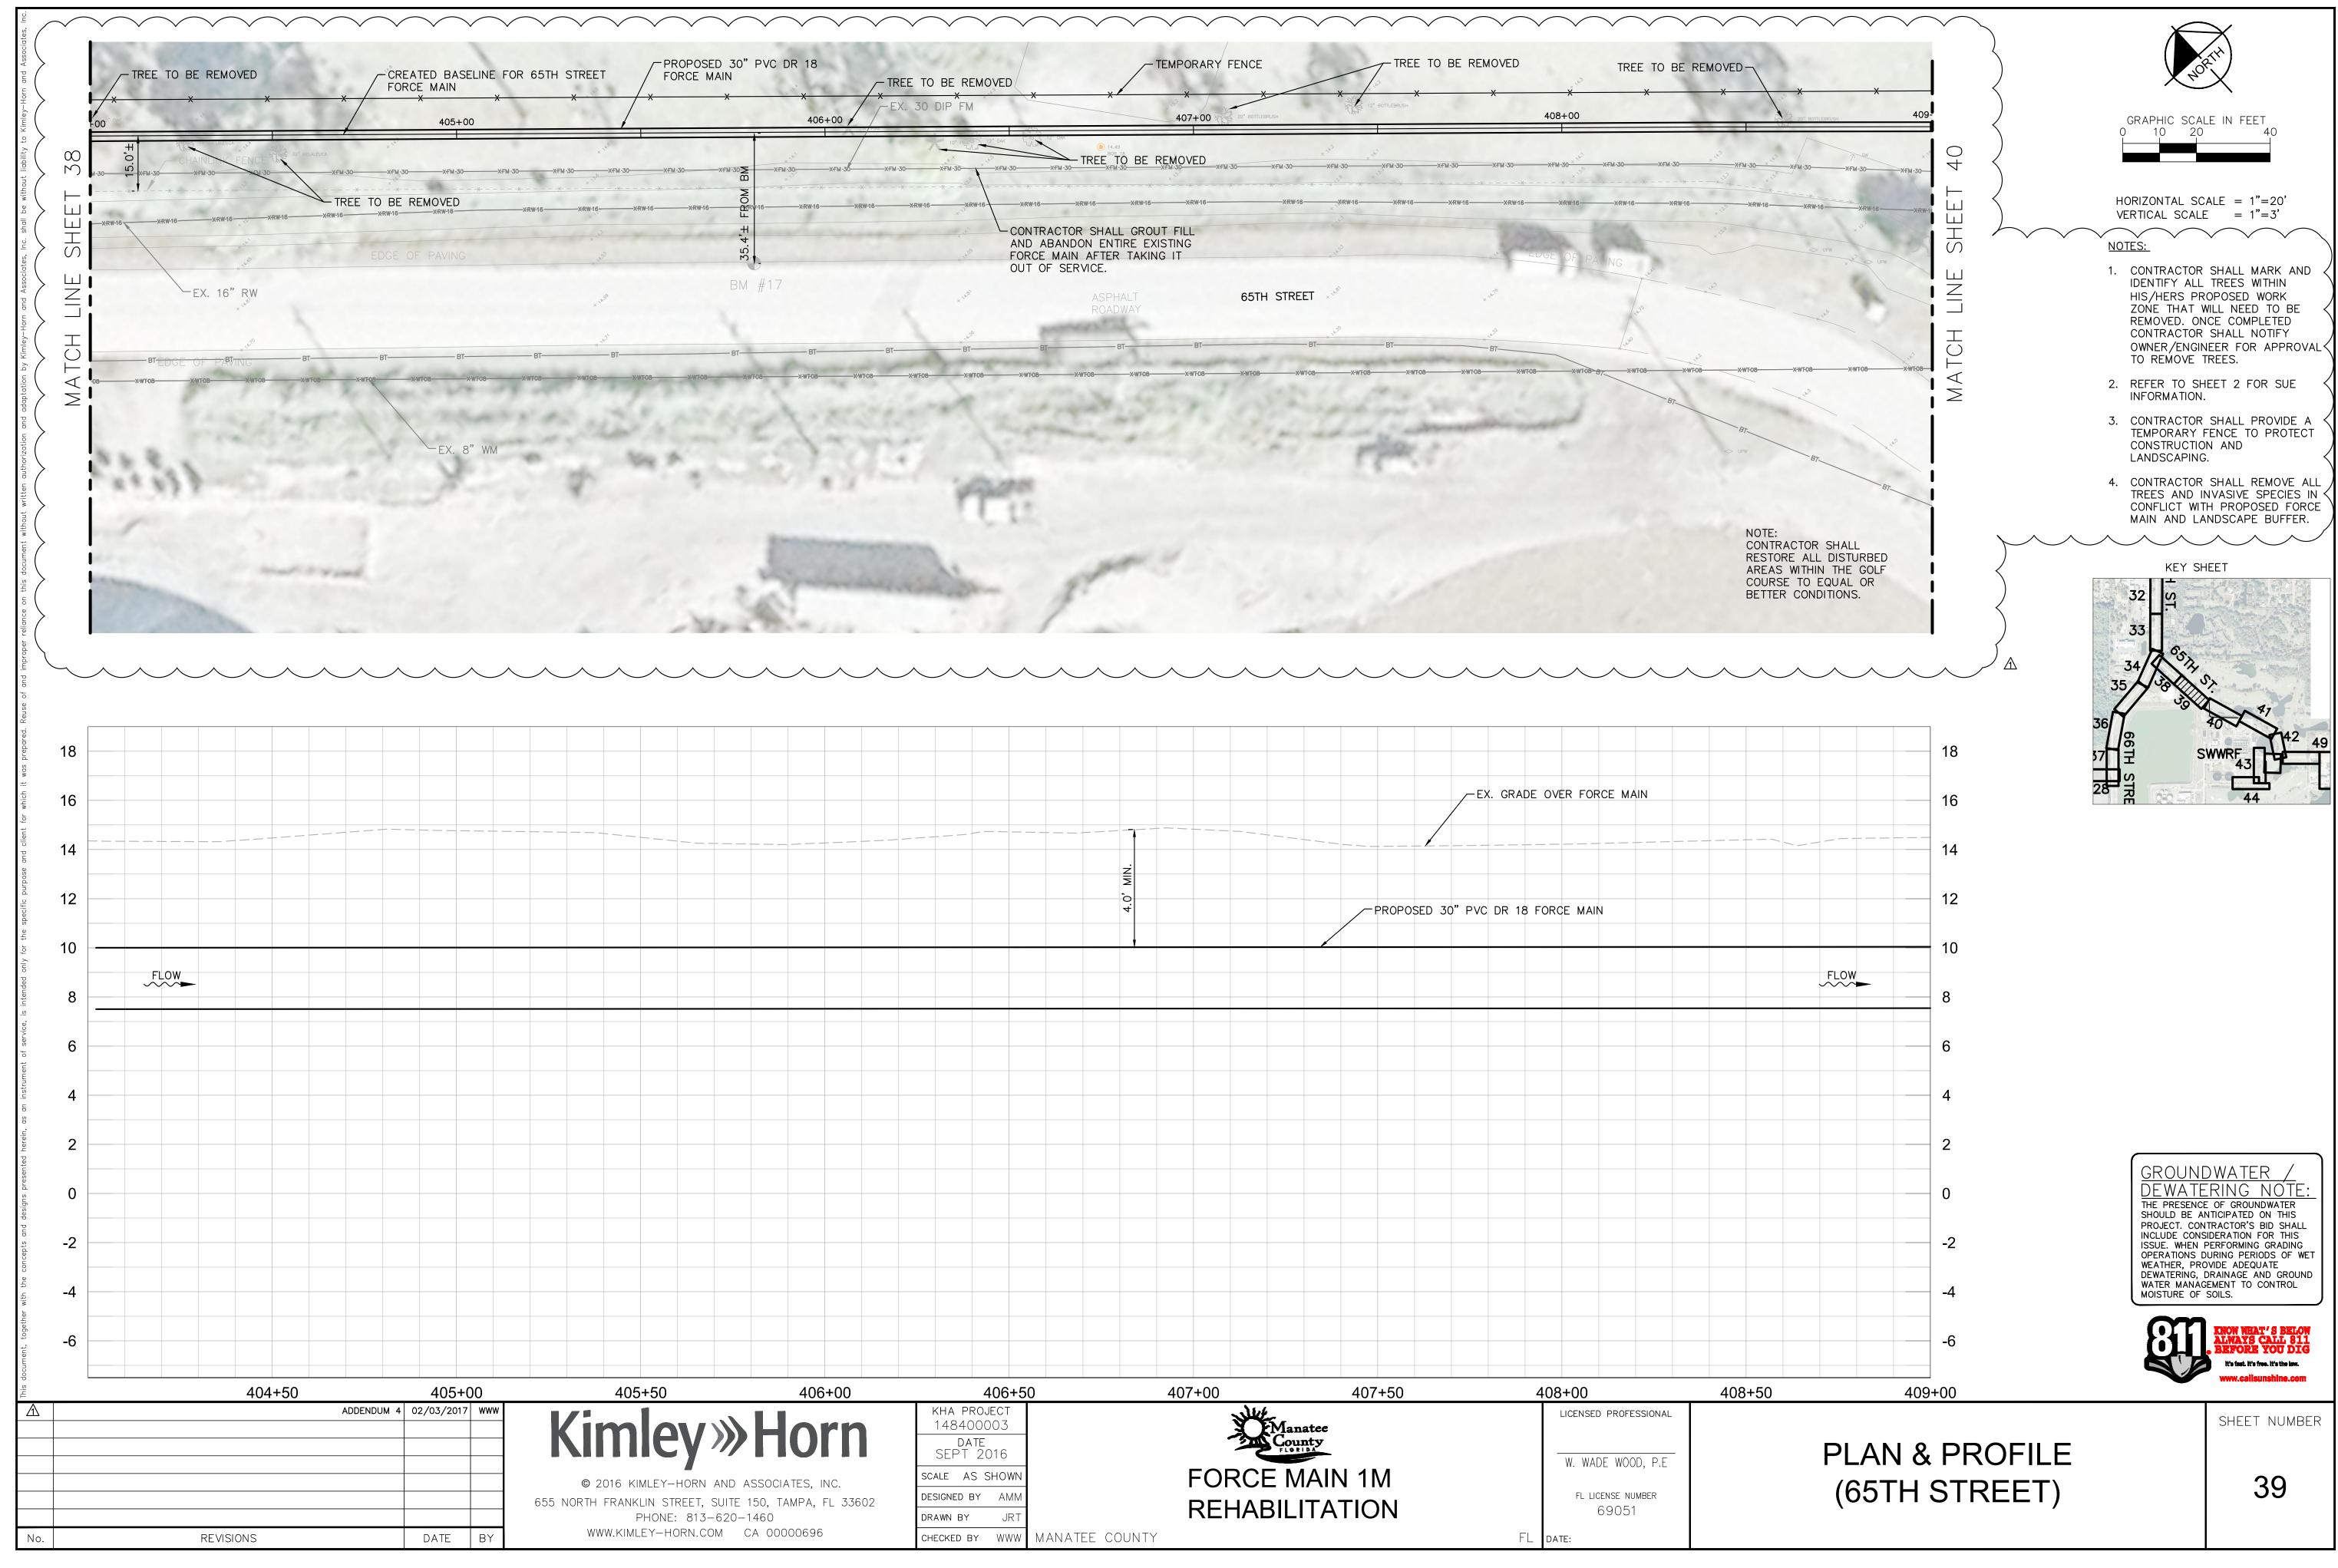

- CONTRACTOR SHALL GROUT FILL

FORCE MAIN AFTER TAKING IT

OUT OF SERVICE.

AND ABANDON ENTIRE EXISTING

-EX. 30" DIP F

R/W LINE (D) (P) \_\_\_\_

S 00°14'53" W

STA: 308+37.25, 38.85'LT-