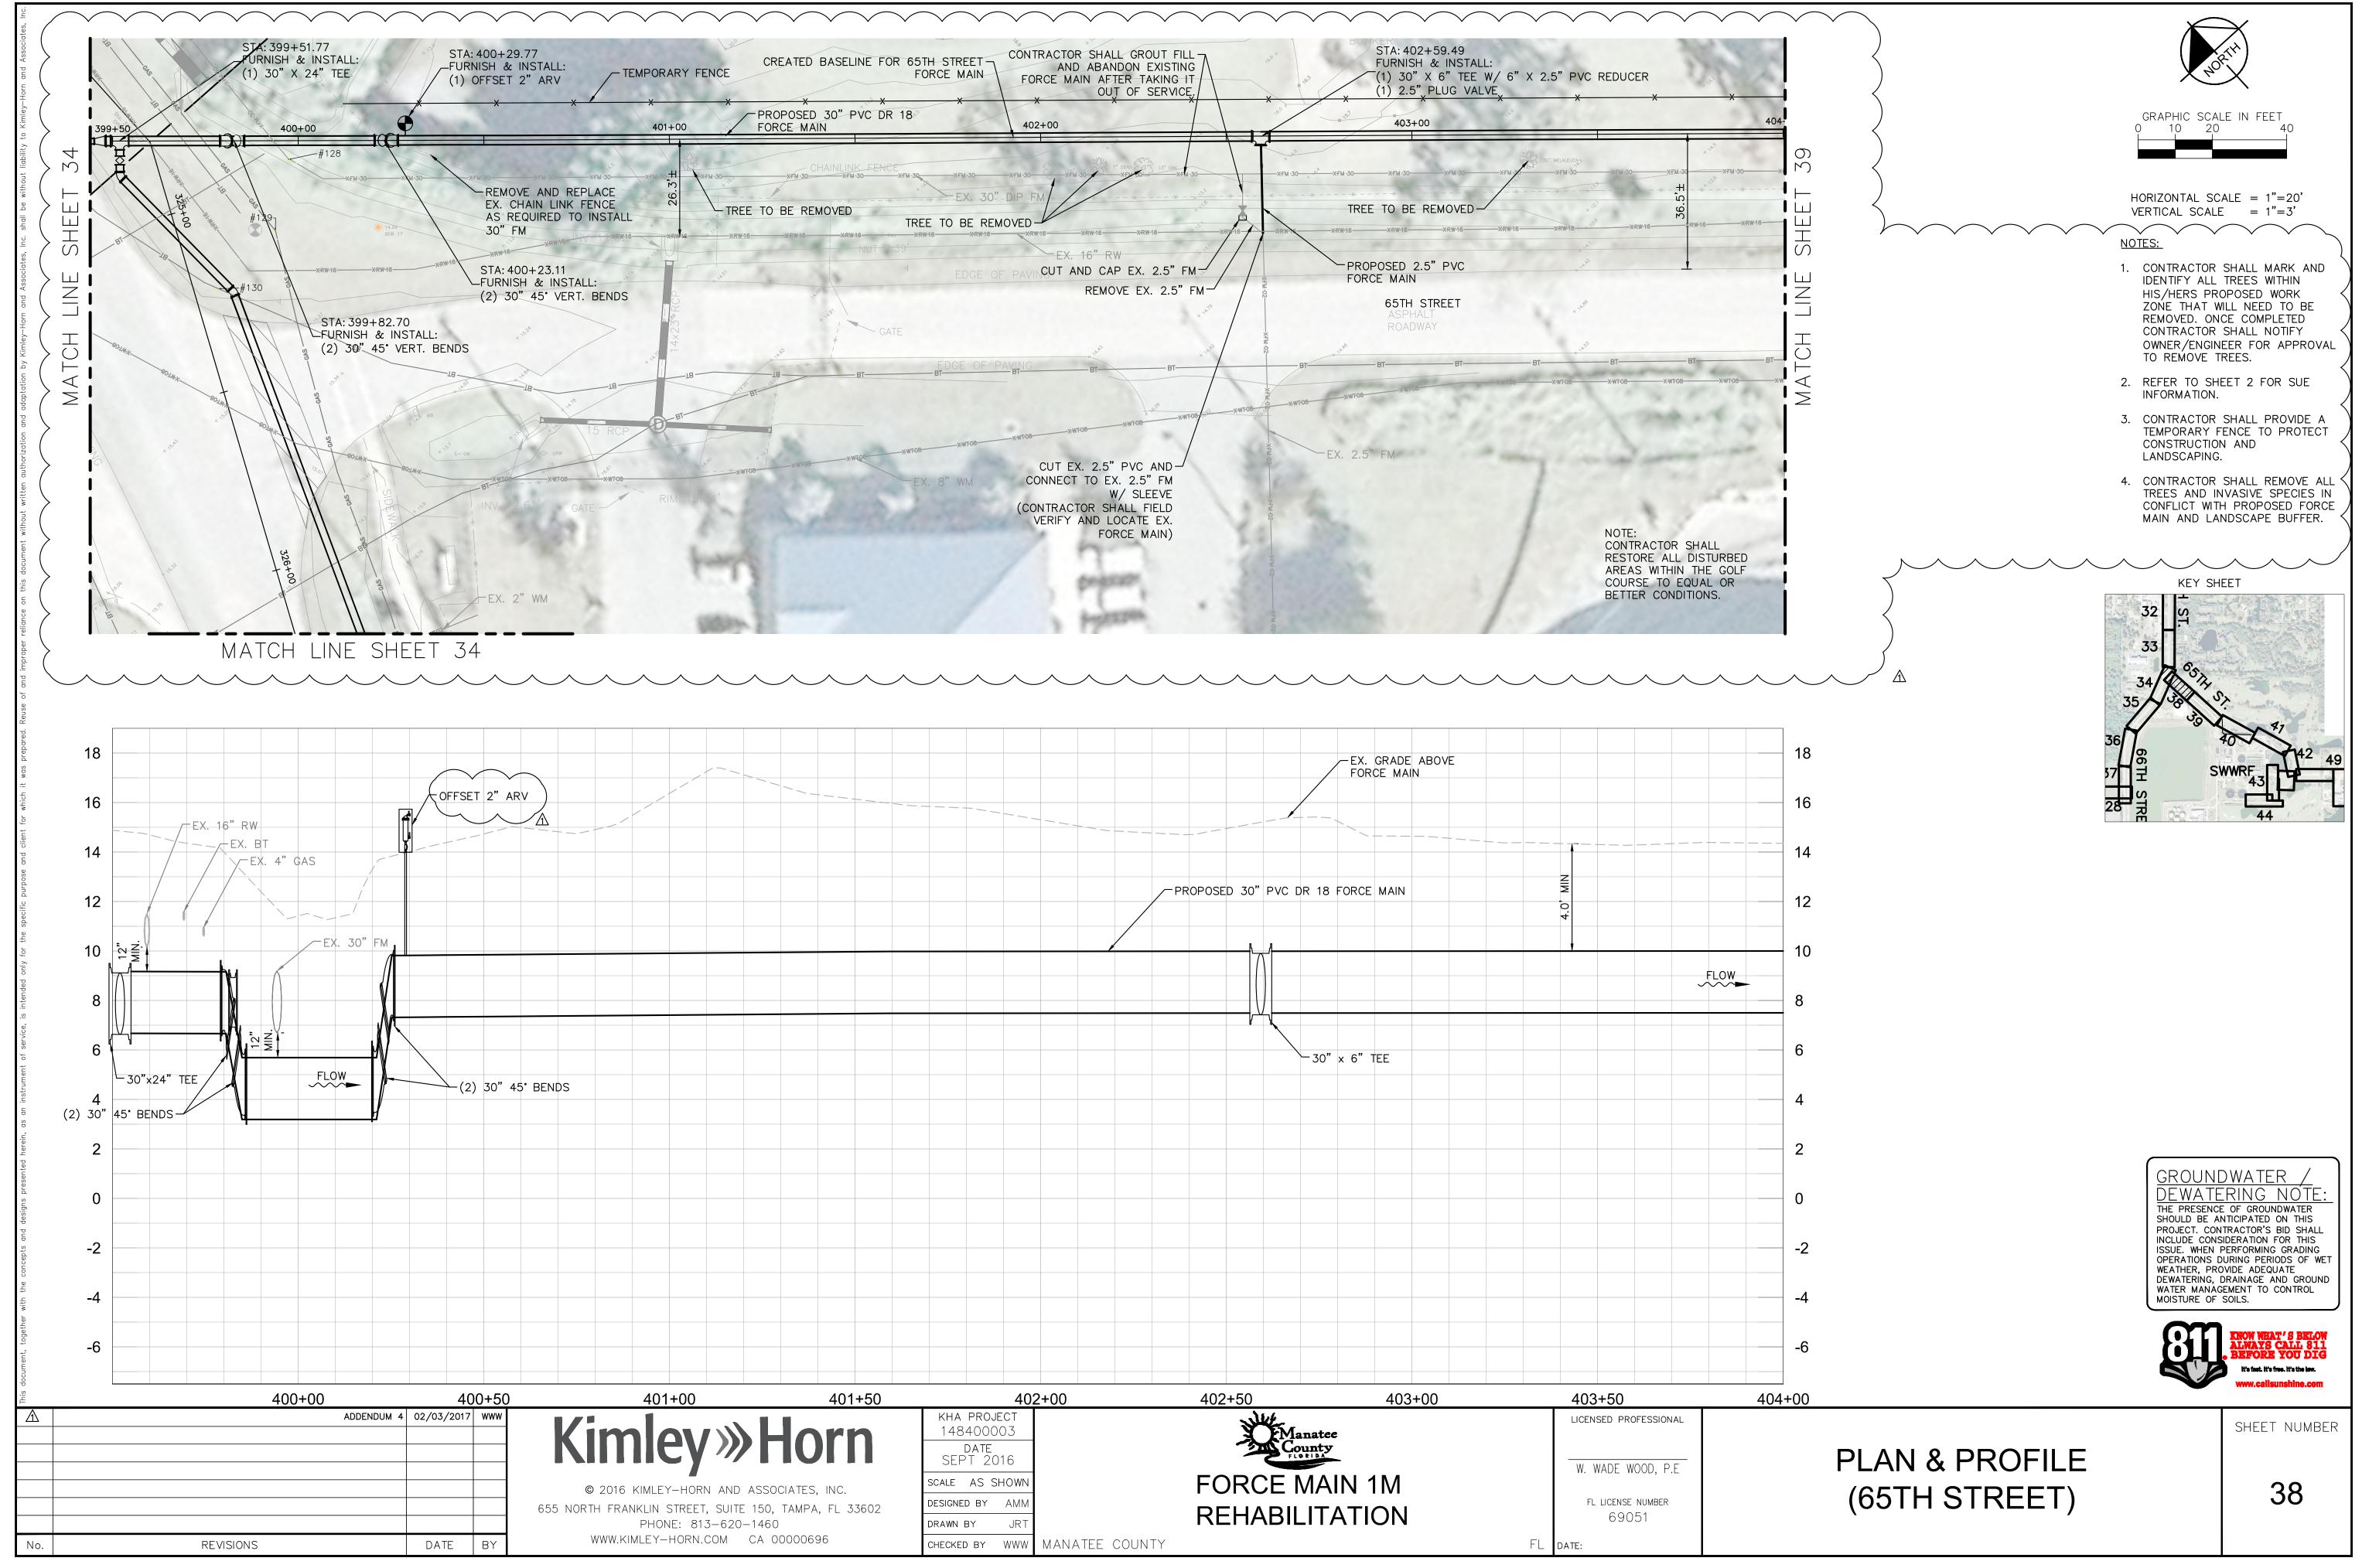

- CONTRACTOR SHALL GROUT FILL

FORCE MAIN AFTER TAKING IT

OUT OF SERVICE.

AND ABANDON ENTIRE EXISTING

-EX. 30" DIP F

R/W LINE (D) (P) \_\_\_\_

S 00°14'53" W

STA: 308+37.25, 38.85'LT-

PROPOSED 4" PVC DR 18-

STA: 308+37.24, 8.414LT

FURNISH & INSTALL:

FORCE MAIN

(1) 4" 90° BEND

| LINK FENCE                                                                                         |                                               |                                           | - CONTRACTOR SHALL GROUT<br>AND ABANDON EXISTING<br>FORCE MAIN AFTER TAKING                                                                                                                                                                                                                                                                                                                                                                                                                                                                                                                                                       | - 10.75                                          |
|----------------------------------------------------------------------------------------------------|-----------------------------------------------|-------------------------------------------|-----------------------------------------------------------------------------------------------------------------------------------------------------------------------------------------------------------------------------------------------------------------------------------------------------------------------------------------------------------------------------------------------------------------------------------------------------------------------------------------------------------------------------------------------------------------------------------------------------------------------------------|--------------------------------------------------|
| EX. 30" DIF                                                                                        | P FM                                          | UPW                                       | OUT OF SERVICE.                                                                                                                                                                                                                                                                                                                                                                                                                                                                                                                                                                                                                   | - *                                              |
| 3' HEDGWJ MJ MJ MJ MJ   3' HEDGWJ MJ MJ MJ MJ   10 10 10 540   5V0 5V0 50 55   - 05 - 05 - 05 - 05 | BT CAS - 50 - 50 - 50 - 50 - 50 - 50 - 50 - 5 |                                           | -WJWJWJWJWJWJWJWJWJWJWJWJWJWJWJWJWJWJWJWJWJWJWJWJWJWJWJWJWJWJWJWJWJWJWJWJWJWJWJWJWJWJWJWJWJWJWJWJWJWJWJWJWJWJWJWJWJWJWJWJWJWJWJWJWJWJWJWJWJWJWJWJWJWJWJWJWJWJWJWJWJWJWJWJWJWJWJWJWJWJWJWJWJWJWJWJWJWJWJWJWJWJWJWJWJWJWJWJWJWJWJWJWJWJWJWJWJWJWJWJWJWJWJWJWJWJWJWJWJWJWJWJWJWJWJWJWJWJWJWJWJWJWJWJWJWJWJWJWJWJWJWJWJWJWJWJWJWJWJWJWJWJWJWJWJWJWJWJWJWJWJWJWJWJWJWJWJWJWJWJWJWJWJWJWJWJWJWJWJWJWJWJWJWJWJWJWJWJWJWJWJWJWJWJWJWJWJWJWJWJWJWJWJWJWJWJWJWJWJWJWJWJWJWJWJWJWJWJWJWJWJWJWJWJWJWJWJWJWJWJWJWJWJWJWJWJWJWJWJWJWJWJWJWJWJWJWJWJWJWJWJWJWJWJWJWJWJWJWJWJWJWJWJWJWJWJWJWJWJWJWJWJWJWJWJWJWJWJWJWJWJJWJWJWJWJWJWJWJWJWJWJWJWJW | <u>کمی محمد محمد محمد محمد محمد محمد محمد مح</u> |
|                                                                                                    |                                               | ж <sup>3<sup>5</sup></sup> ма ма ма ма ма | -WA                                                                                                                                                                                                                                                                                                                                                                                                                                                                                                                                                                                                                               | <u>з</u>                                         |
| G 3007) SURVEY<br>BASELINE<br>EX. 6" WM                                                            | 312+00 EX. 2" R                               | 1.6 <sup>6</sup>                          | ASPHAL1<br>3+00 ROADWAY                                                                                                                                                                                                                                                                                                                                                                                                                                                                                                                                                                                                           | × 14th                                           |
| HALT DRIVEWAY REPAIR<br>FER TO DETAIL UG-12<br>RIMSHEET 51)                                        | 4" CAP                                        | ISTALL: EX. MANATEE CO<br>TEE<br>REDUCER  |                                                                                                                                                                                                                                                                                                                                                                                                                                                                                                                                                                                                                                   | X WE T                                           |
|                                                                                                    |                                               |                                           |                                                                                                                                                                                                                                                                                                                                                                                                                                                                                                                                                                                                                                   | GRATE 14<br>N INV 1                              |
|                                                                                                    |                                               |                                           |                                                                                                                                                                                                                                                                                                                                                                                                                                                                                                                                                                                                                                   | UCC ROUGO                                        |
| W LINE (D)<br>00°14'53" W<br>(2) 4" 45° VERT. BE                                                   | B'RT                                          | BT BT BT                                  | BT BT BT<br>18 UI 40<br>M M M M M M M M M M M M M M M M M M M                                                                                                                                                                                                                                                                                                                                                                                                                                                                                                                                                                     | TE SPILLWA                                       |
|                                                                                                    |                                               |                                           |                                                                                                                                                                                                                                                                                                                                                                                                                                                                                                                                                                                                                                   |                                                  |