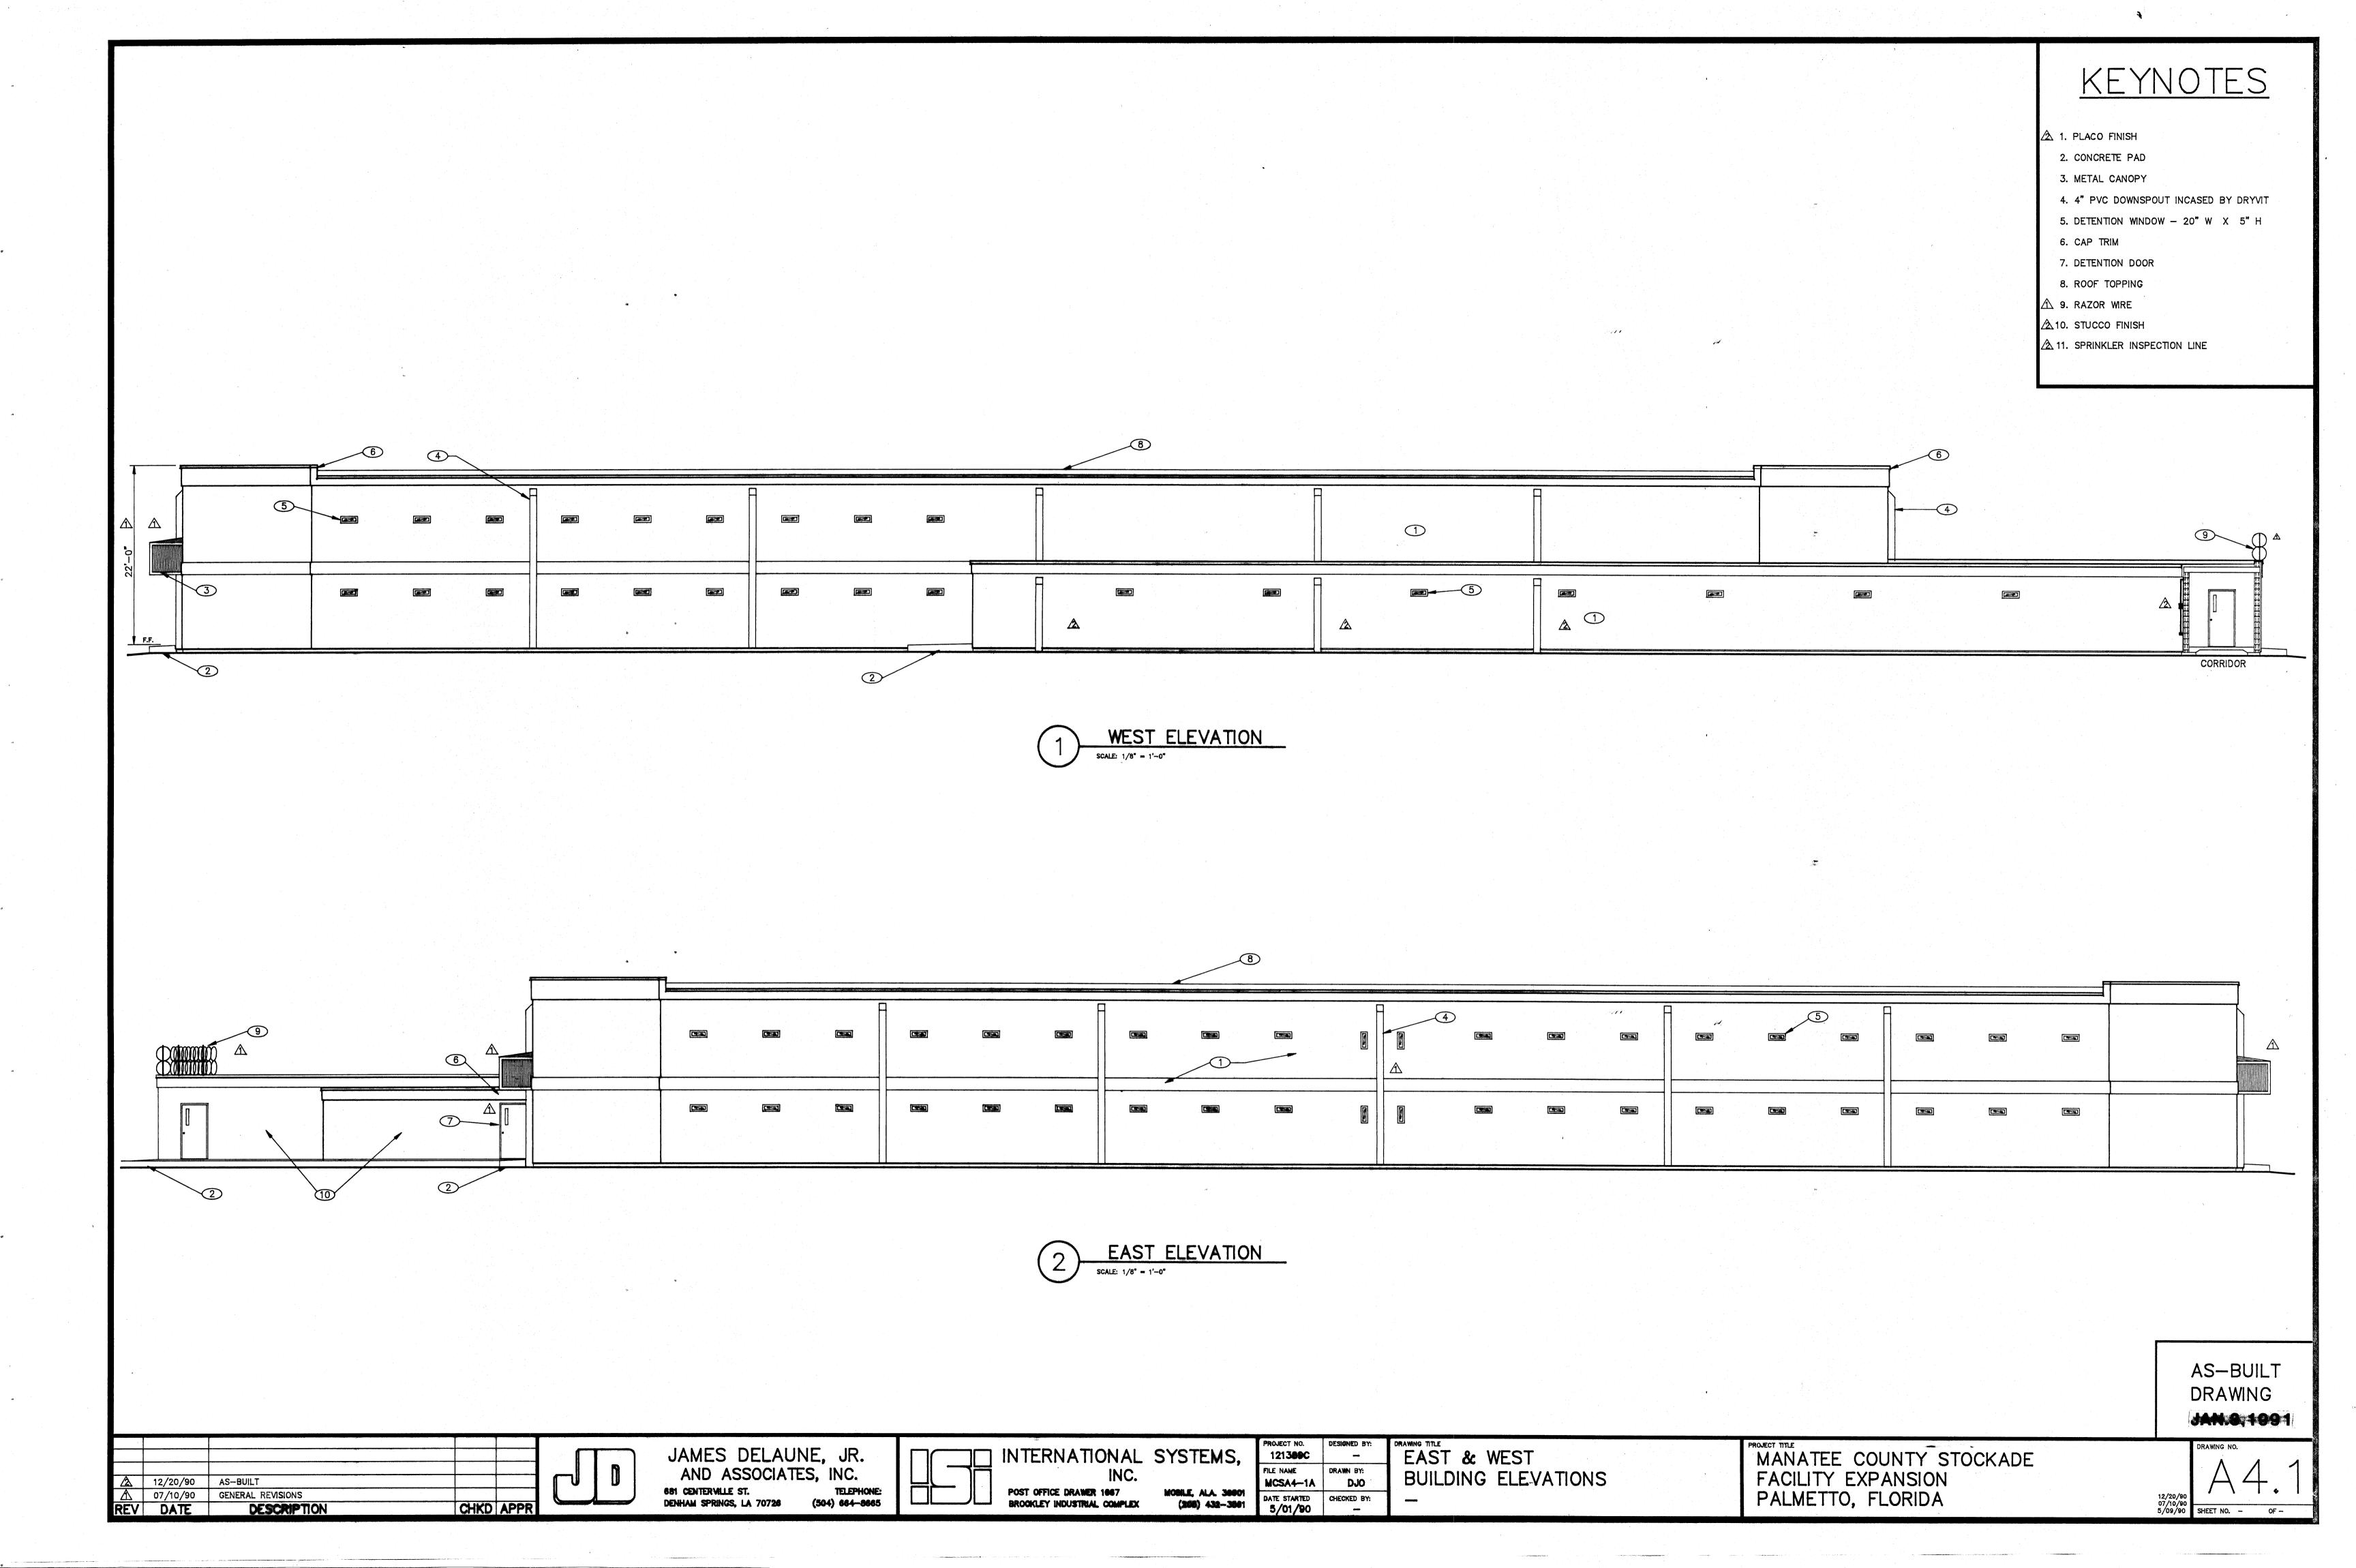

ATTACHEMENT 6, BUILDING ELEVATIONS AS-BUILT DRAWING IFBC 20-R073858AJ MANATEE COUNTY JAIL - STOCKADE ROOF REPLACEMENT

## KEYNOTES

- 1. PLACO FINISH
- 2. CONCRETE PAD
- 3. METAL CANOPY
- 4. 4" PVC DOWNSPOUT INCASED BY DRYVIT
- 5. DETENTION WINDOW 20" W X 5" H
- 6. CAP TRIM
- 7. DETENTION DOOR
- 8. ROOF TOPPING
- ⚠ 9. RAZOR WIRE.
- ▲10. STUCCO FINISH
- ⚠ 11. FIRE LINE RISER
- 12. INTERCOM
- ⚠ 13. CIGARETTE LIGHTER
- ⚠ 14. SPRINKLER INSPECTION LINE

DATE STARTED
5/01/90

NORTH & SOUTH
BUILDING ELEVATIONS
—

MANATEE COUNTY STOCKADE FACILITY EXPANSION PALMETTO, FLORIDA

12/20/90 7/11/90 5/09/90 SHEET NO. - OF -