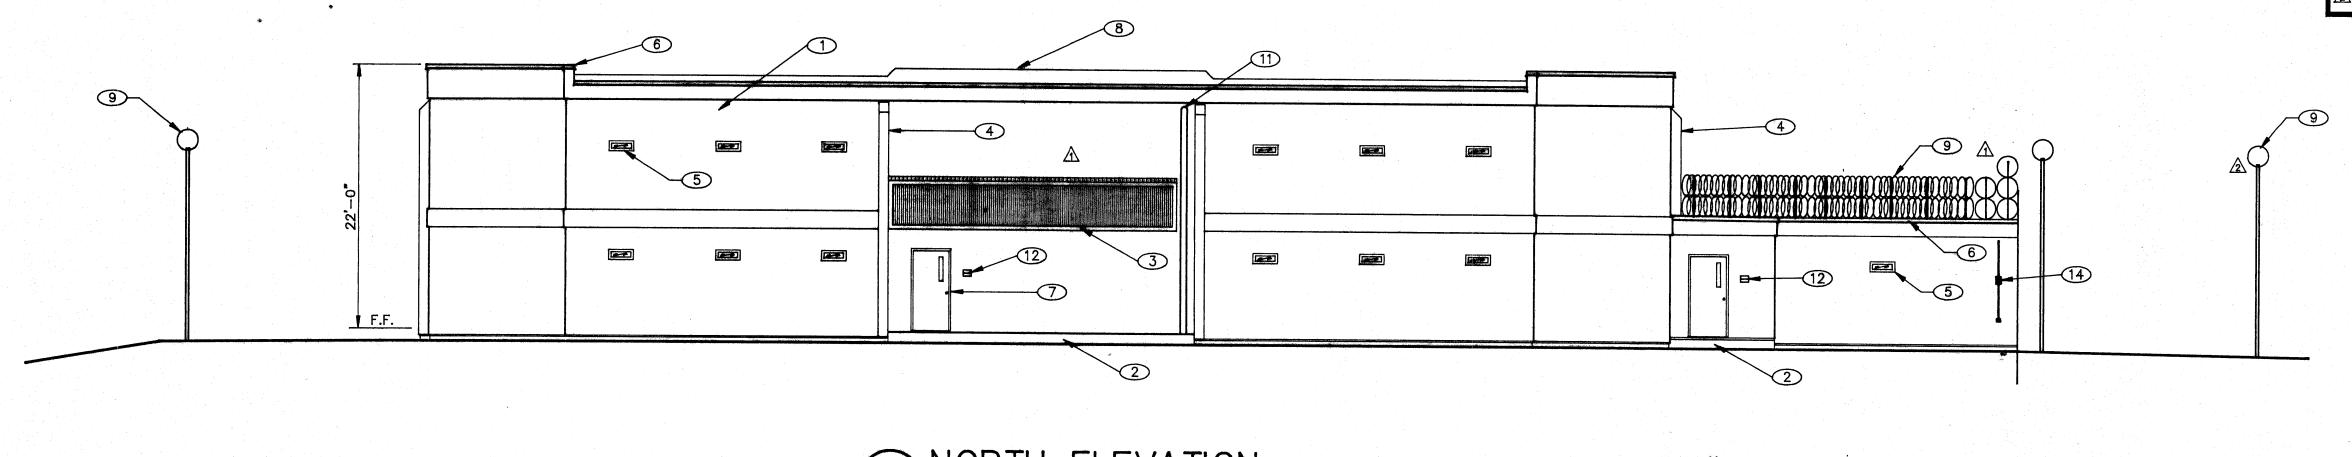

## KEYNOTES

- 1. PLACO FINISH
- 2. CONCRETE PAD
- 3. METAL CANOPY
- 4. 4" PVC DOWNSPOUT INCASED BY DRYVIT
- 5. DETENTION WINDOW 20" W X 5" H
- 6. CAP TRIM
- 7. DETENTION DOOR
- 8. ROOF TOPPING
- ⚠ 9. RAZOR WIRE.
- ▲10. STUCCO FINISH
- ⚠ 11. FIRE LINE RISER
- 12. INTERCOM
- ⚠ 13. CIGARETTE LIGHTER
- ⚠ 14. SPRINKLER INSPECTION LINE