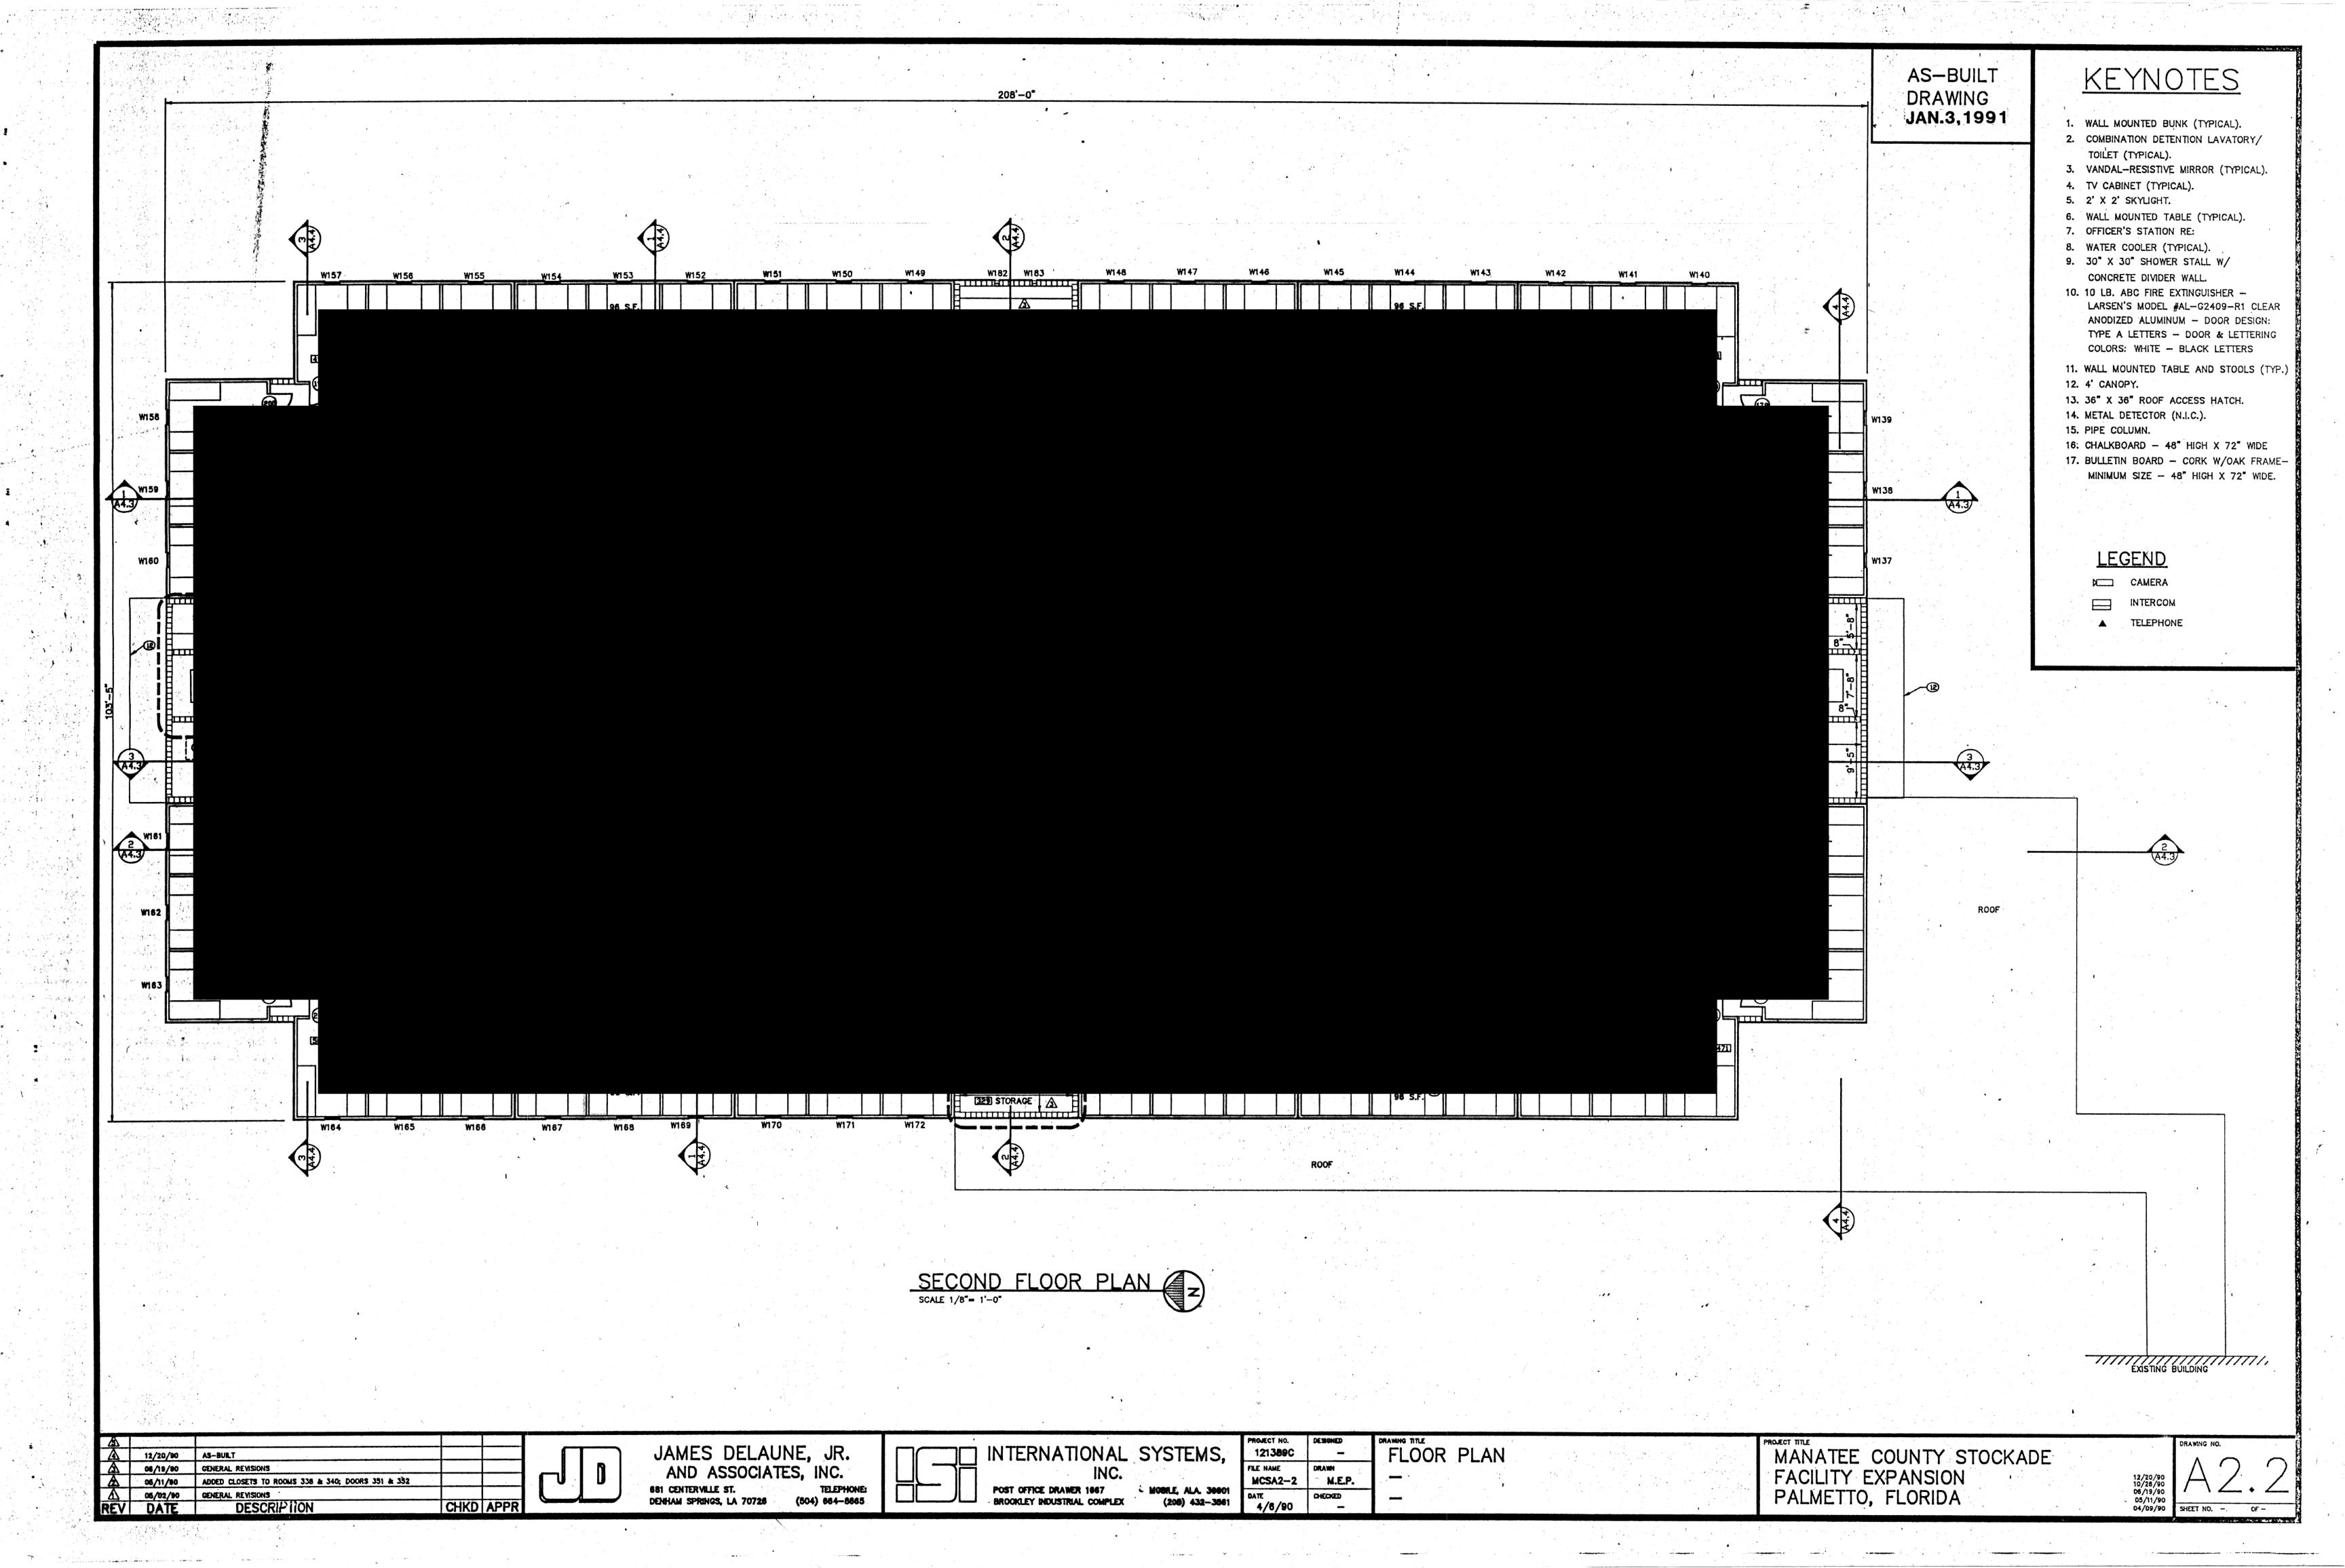

## KEYNOTES

- 1. PLACO FINISH
- 2. CONCRETE PAD
- 3. METAL CANOPY
- 4. 4" PVC DOWNSPOUT INCASED BY DRYVIT
- 5. DETENTION WINDOW 20" W X 5" H
- 6. CAP TRIM
- 7. DETENTION DOOR
- 8. ROOF TOPPING
- ⚠ 9. RAZOR WIRE.
- ▲10. STUCCO FINISH
- ⚠ 11. FIRE LINE RISER
- 12. INTERCOM
- ⚠ 13. CIGARETTE LIGHTER
- ⚠ 14. SPRINKLER INSPECTION LINE