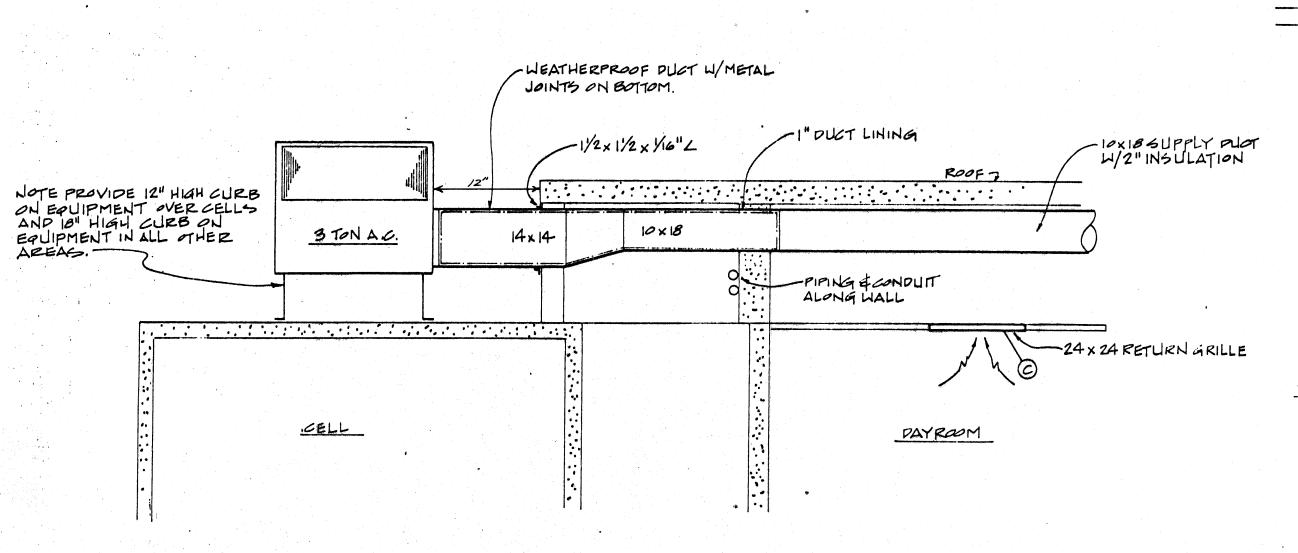

## SECTION AT TYPICAL DAYROOM

SCALE 1/2":1'-0"

## PLAN OF TYPICAL CELL A.C. UNIT

SCALE 1/2":1'-0"

RETURN OPENING

一10×12 SUPPLY

-14×12 RETURN

TURNING VANES

2 TON A.C.

A.C. UNIT SCHEDULE K.W. STAND-BY HEATING YORK MODEL 2 TON 800 1/5 .5 22,600 8.5 22,700 3.0 5.6 (208V.) BPS024 1/3 .5 34,600 8.5 35,000 3.0 5.6(208V.) BP5036 COOLING CAPICITY BASED ON A.R.I. STANDARD TEST CONDITIONS

HEATING CAPACITY BASED ON 70°F db INDOOR ENTERING AIR TEMPERATURE \$ 47°0.A.TEMP.

ENTERING OUTDOOR UNIT. SET CONTROLS FOR CONTINUOUS FAN OPERATION, PROVIDE FULL CURBS 18" HIGH OR 12"

PROVIDE ECONOMIZER CYCLE WITH PLENUM ON VISITING AREA UNITS.\*