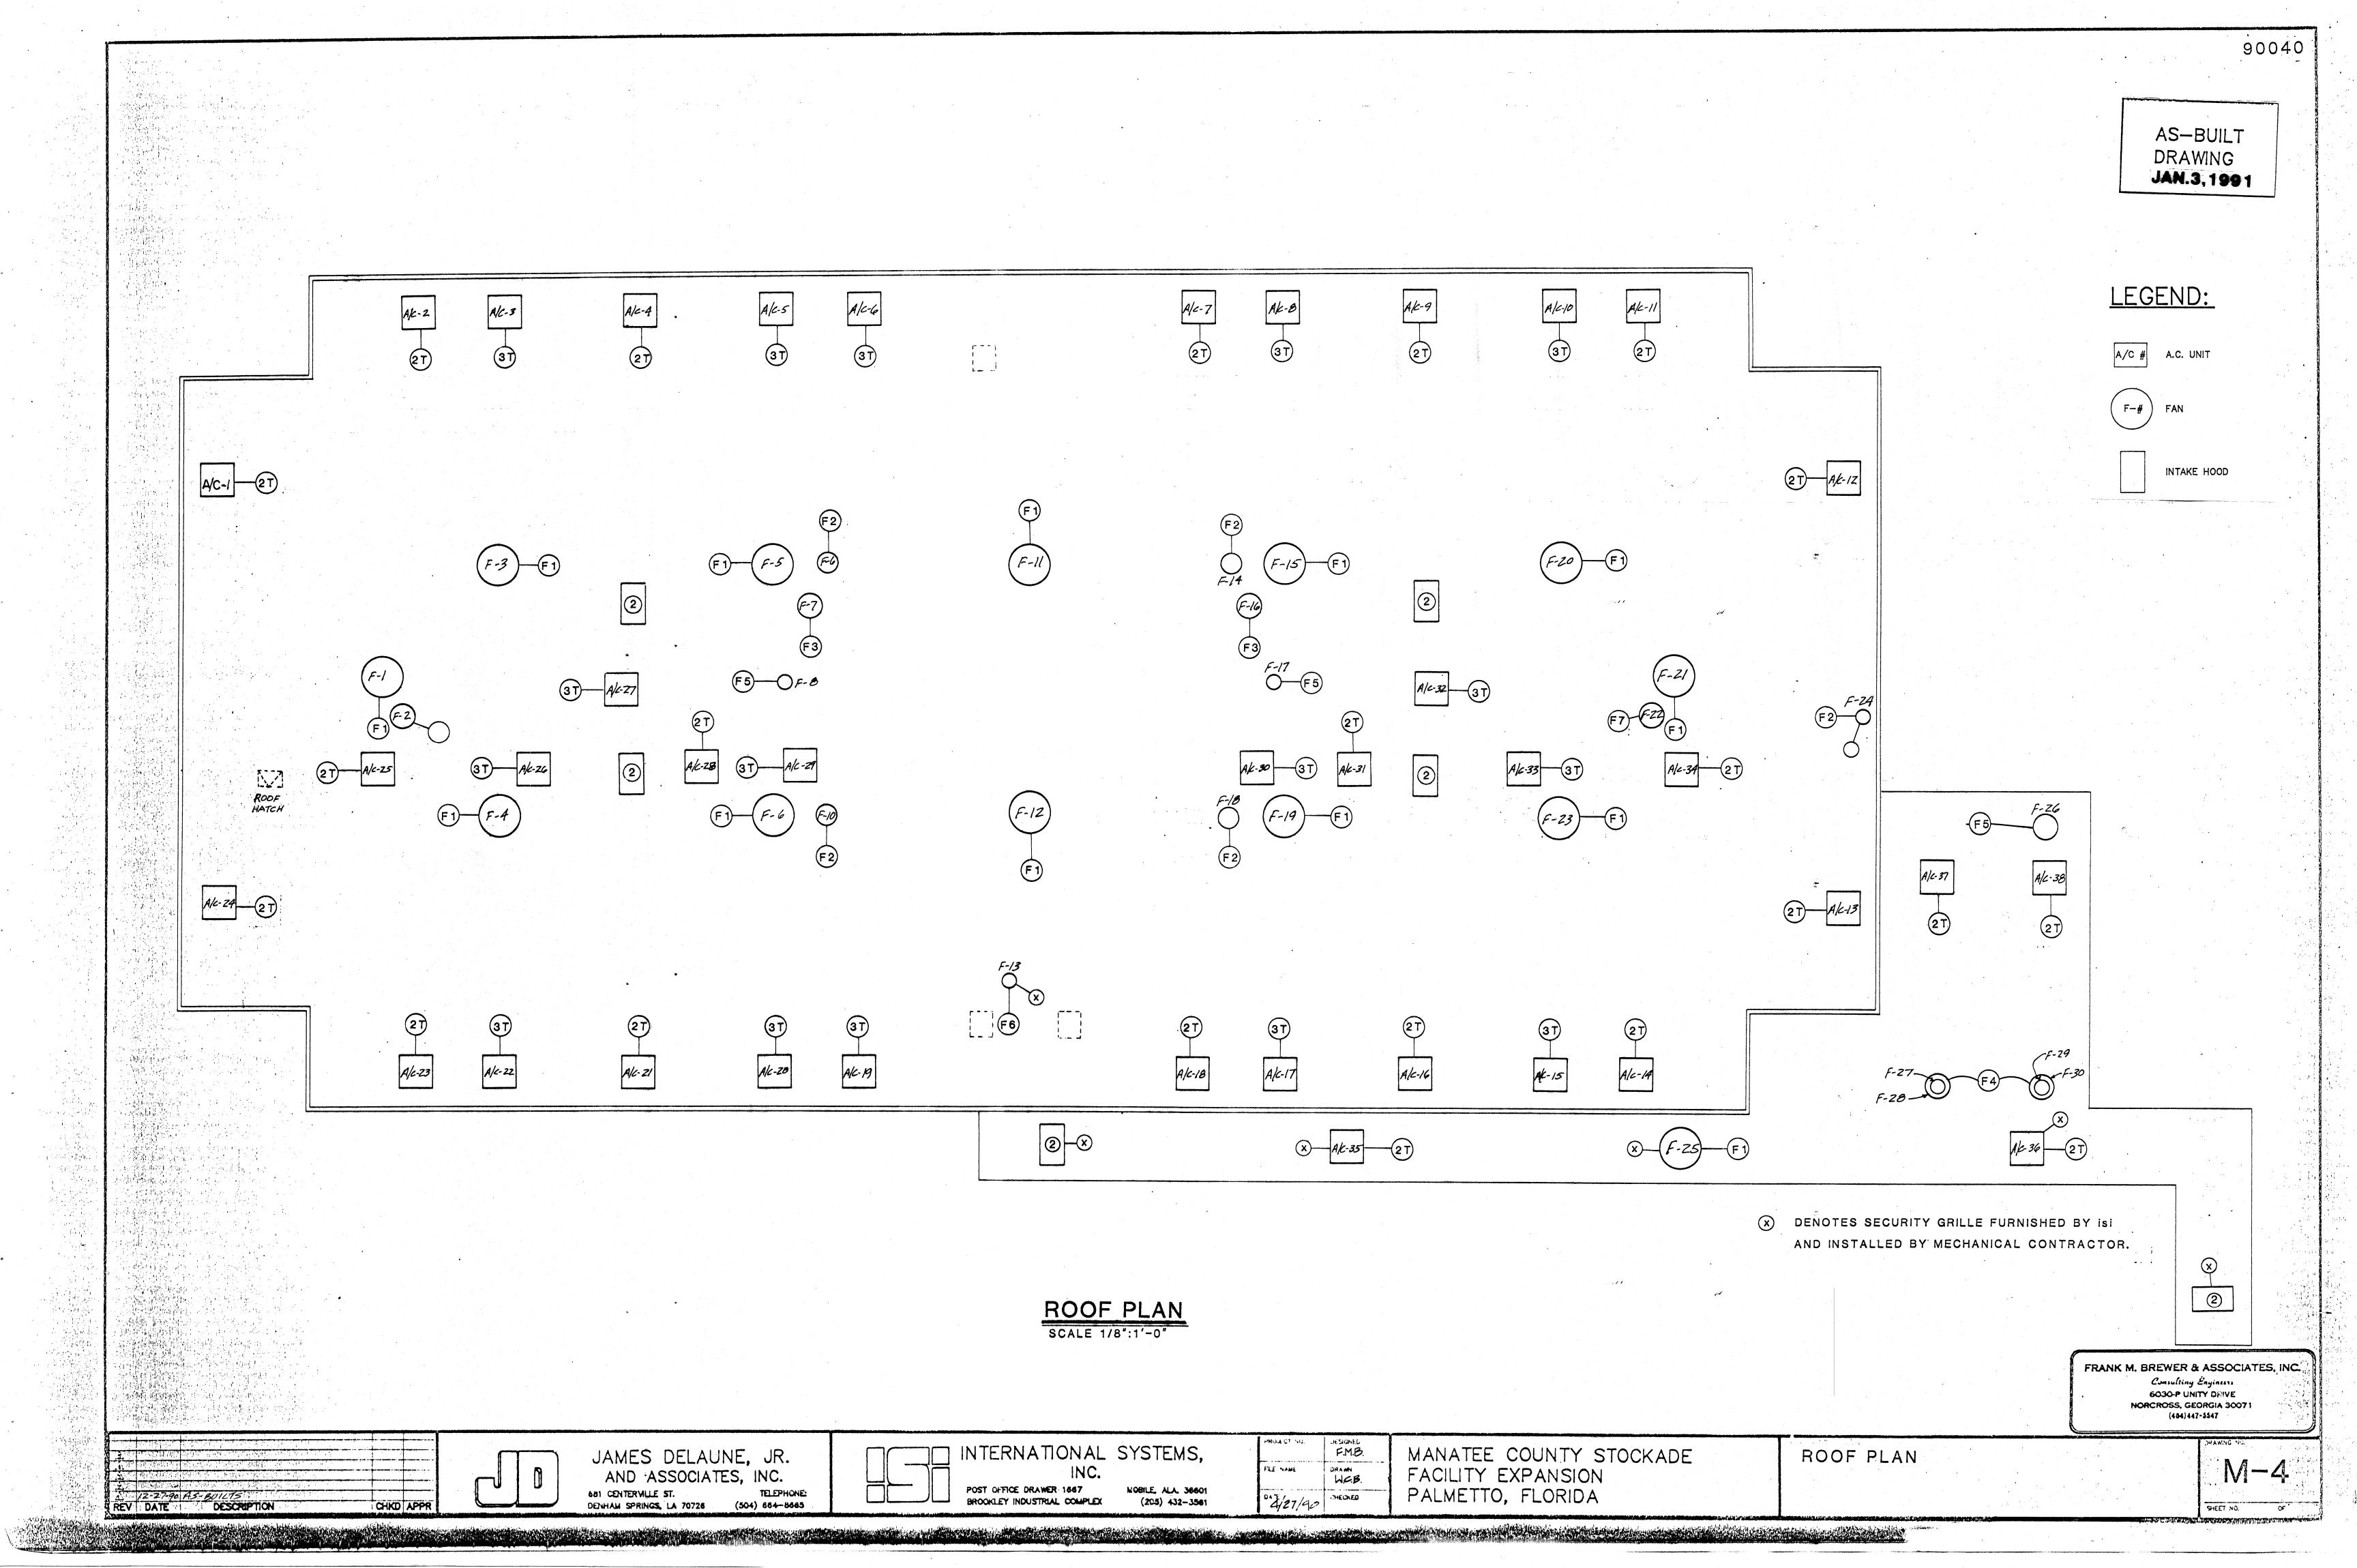

AS-BUILT DRAWING JAN.3,1991

A 12/20/90 AS-BUILT
A 7/11/90 GENERAL REVISIONS
REV DATE DESCRIPTION

CHKD APPR

JAMES DELAUNE, JR.
AND ASSOCIATES, INC.
681 CENTERVILLE ST. TELEPHONE:
DENHAM SPRINGS, LA 70726 (504) 664-8665

INTERNATIONAL SYSTEMS,
INC.
POST OFFICE DRAWER 1667
BROOKLEY INDUSTRIAL COMPLEX (208) 438-3661

PROJECT NO.
121389C

FILE NAME
MCSA4-2A

DATE STARTED
5/01/90

DESIGNATION
DATE OF THE PROJECT NO.
121389C

FILE NAME
MCSA4-2A

DATE STARTED
5/01/90

NORTH & SOUTH
BUILDING ELEVATIONS
—

MANATEE COUNTY STOCKADE FACILITY EXPANSION PALMETTO, FLORIDA

12/20/90 7/11/90 5/09/90 SHEET NO. - OF -