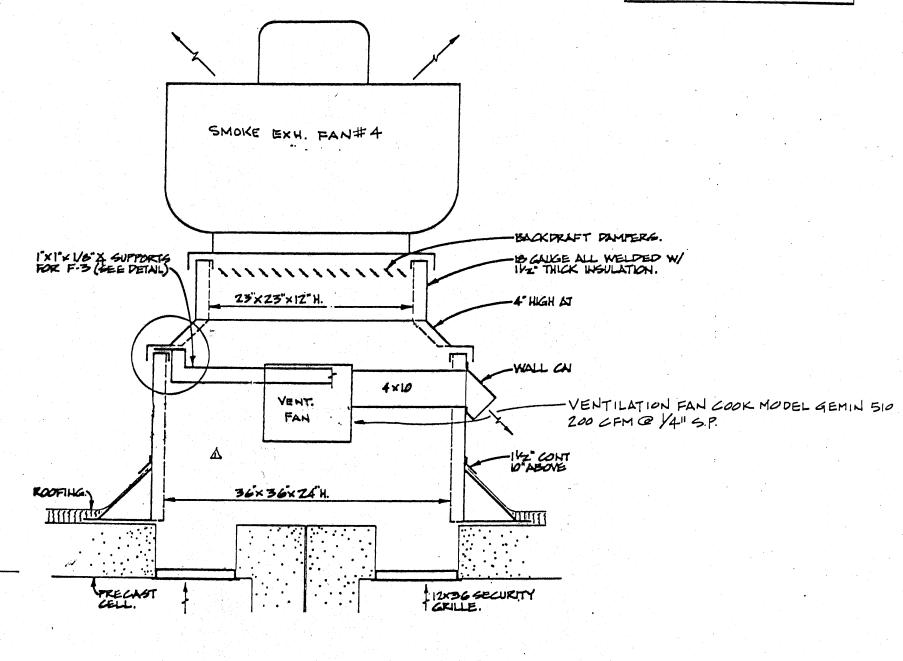

L' SMOKE EXHAUST SYSTEM INTERLOCK

- 2. MOTORIZED SHUTTERS
- 3. INTERLOCK WITH O. A. CONTROL DAMPERS
- 4. BIRD SCREENS
- 5. MOUNTING CURB TO BE 18" HIGH
- 6. VENT FAN (SEE DETAILS)

## VISITING SMOKE EXHAUST

NOTE: ACUNITS SHALL BE WIRED FOR HEAT PUMP OF ELECTRIC HEAT OPERATION (NON-SIMULTANEOUSLY)

SECTION AT TYPICAL CELL

SCALE 1/2":1'-0" A 12-27-90 AS-BUILTS
REV DATE DESCRIPTION

able out in Partition The as