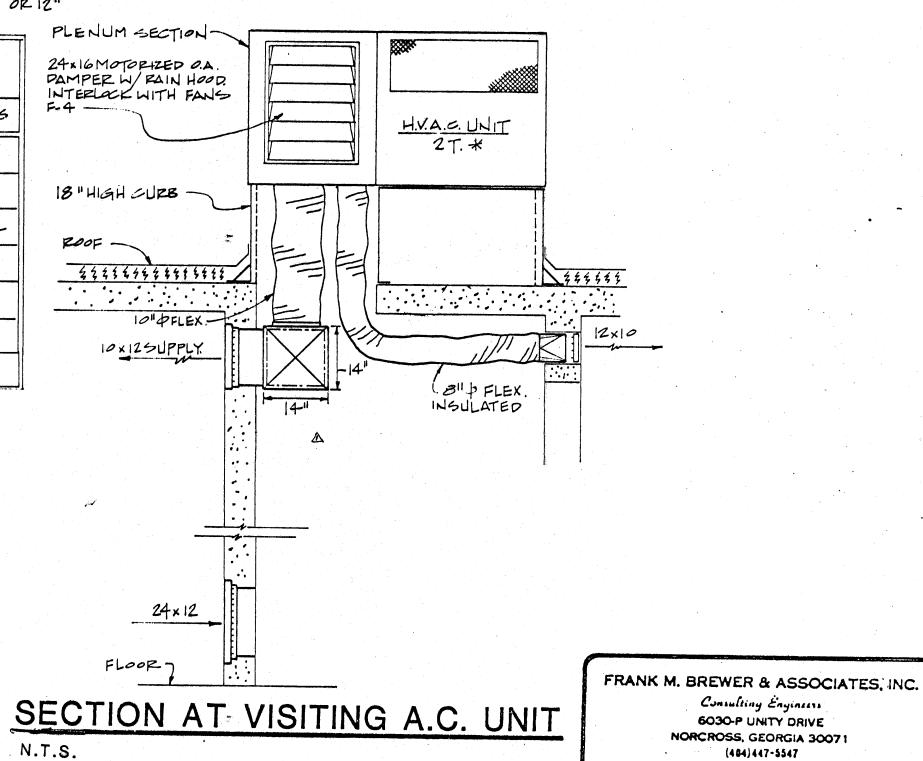

HEATING CAPACITY BASED ON 70°F db INDOOR ENTERING AIR TEMPERATURE \$ 47°0.A.TEMP.

ENTERING OUTDOOR UNIT. SET CONTROLS FOR CONTINUOUS FAN OPERATION, PROVIDE FULL CURBS 18" HIGH OR 12"

PROVIDE ECONOMIZER CYCLE WITH PLENUM ON VISITING AREA UNITS.\*

PROJECT NO. 121389C DESIGNED FMB FILE NAME DRAWN WOB 4/27/90 CHECKED

MANATEE COUNTY STOCKADE FACILITY EXPANSION PALMETTO, FLORIDA

THE WAR LAND TO BE A LAND OF THE PARTY OF TH

N.T.S.

DRAWNG NO.

Consulting Engineers
6030-P UNITY DRIVE