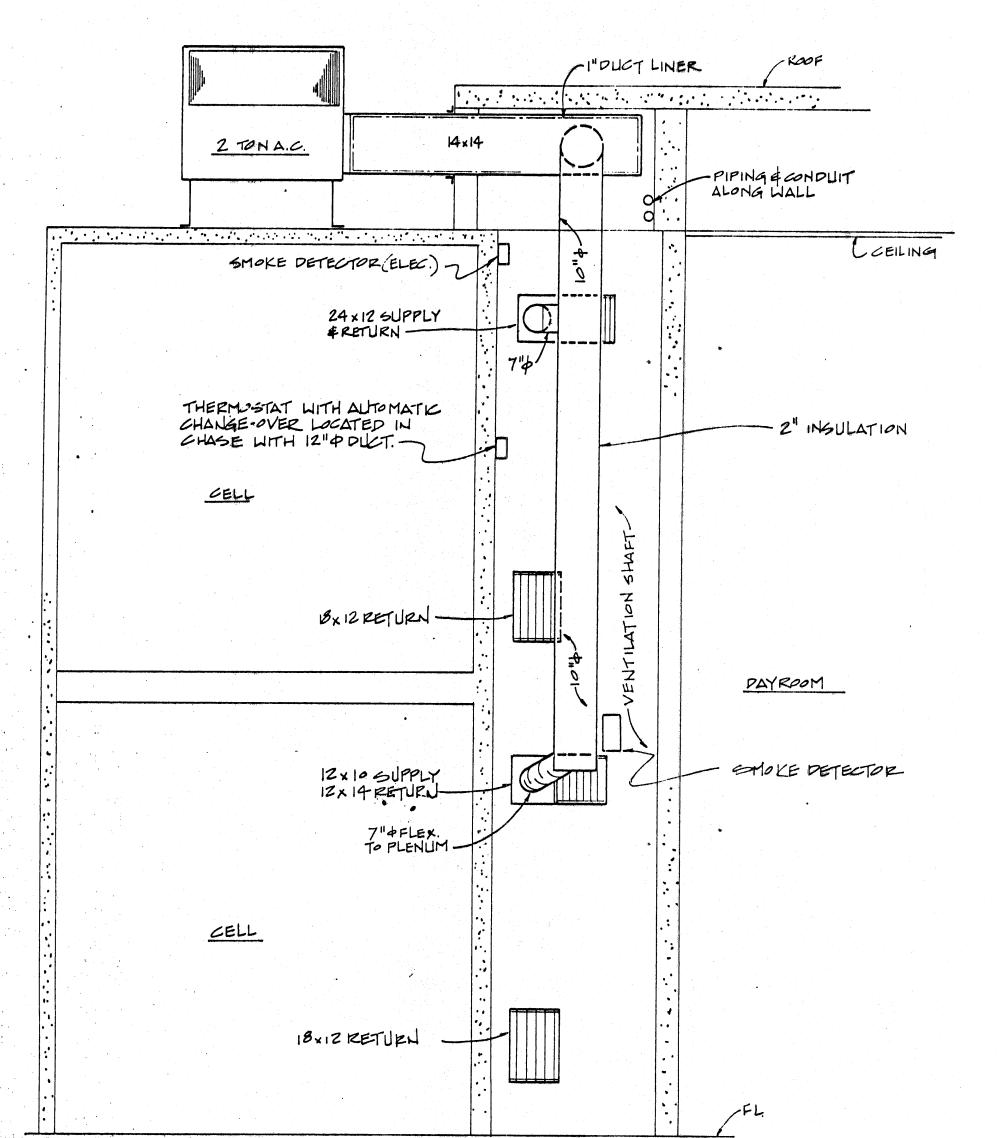

## VISITING SMOKE EXHAUST

NOTE: ACUNITS SHALL BE WIRED FOR HEAT PUMP OF ELECTRIC HEAT OPERATION (NON-SIMULTANEOUSLY)

SECTION AT TYPICAL CELL

SCALE 1/2":1'-0" A 12-27-90 AS-BUILTS
REV DATE DESCRIPTION

able out in Partition The as

L' SMOKE EXHAUST SYSTEM INTERLOCK

- 2. MOTORIZED SHUTTERS
- 3. INTERLOCK WITH O. A. CONTROL DAMPERS
- 4. BIRD SCREENS
- 5. MOUNTING CURB TO BE 18" HIGH
- 6. VENT FAN (SEE DETAILS)