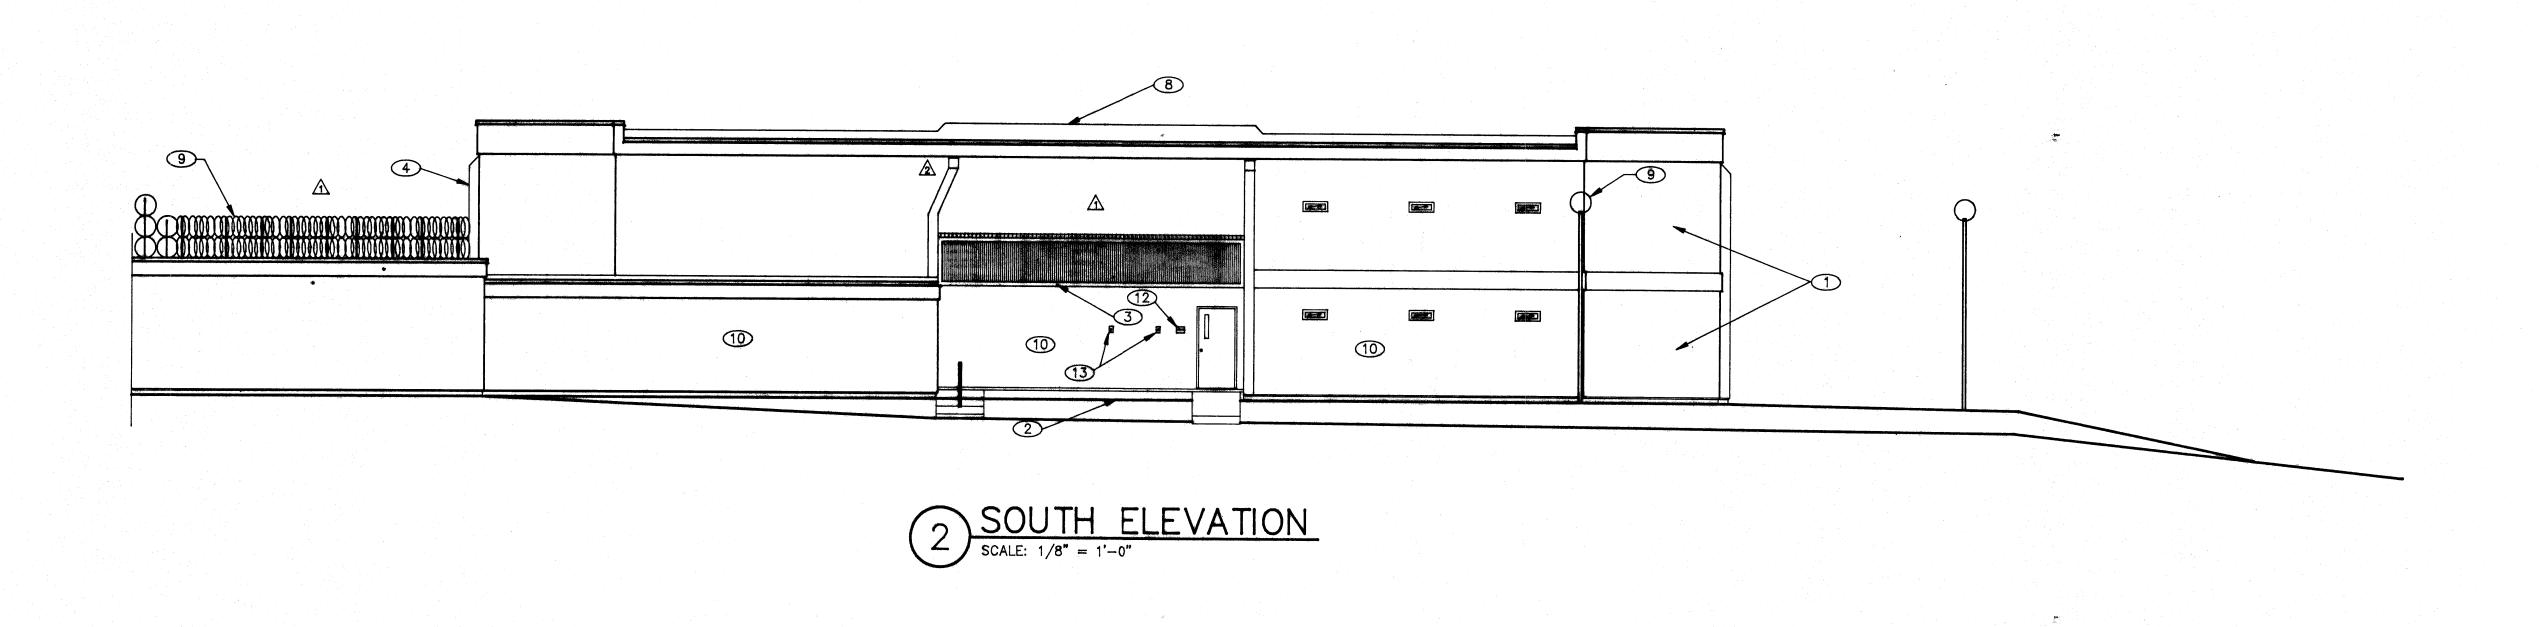

ATTACHEMENT 6, BUILDING ELEVATIONS AS-BUILT DRAWING IFBC 20-R073858AJ MANATEE COUNTY JAIL - STOCKADE ROOF REPLACEMENT

## KEYNOTES

- 1. PLACO FINISH
- 2. CONCRETE PAD
- 3. METAL CANOPY
- 4. 4" PVC DOWNSPOUT INCASED BY DRYVIT
- 5. DETENTION WINDOW 20" W X 5" H
- 6. CAP TRIM
- 7. DETENTION DOOR
- 8. ROOF TOPPING
- ⚠ 9. RAZOR WIRE.
- ▲10. STUCCO FINISH
- ⚠ 11. FIRE LINE RISER
- 12. INTERCOM
- ⚠ 13. CIGARETTE LIGHTER
- ⚠ 14. SPRINKLER INSPECTION LINE

DATE STARTED
5/01/90

NORTH & SOUTH
BUILDING ELEVATIONS
—

MANATEE COUNTY STOCKADE FACILITY EXPANSION PALMETTO, FLORIDA

12/20/90 7/11/90 5/09/90 SHEET NO. - OF -